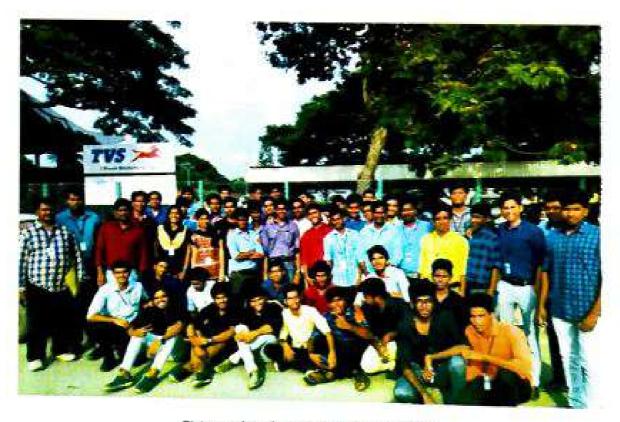

## INDUSTRY VISITED: VI MICROSYSTEMS PRIVATE LIMITED

DATE OF VISIT: 04 August 2018

The batch of EEE/II year students (58) and two staff coordinates visited the VI MICROSYSTEMS industry at perungudi on 4th of August 2018. This industry mainly focusses on the preparation and supply of electronic devices for many laboratories.