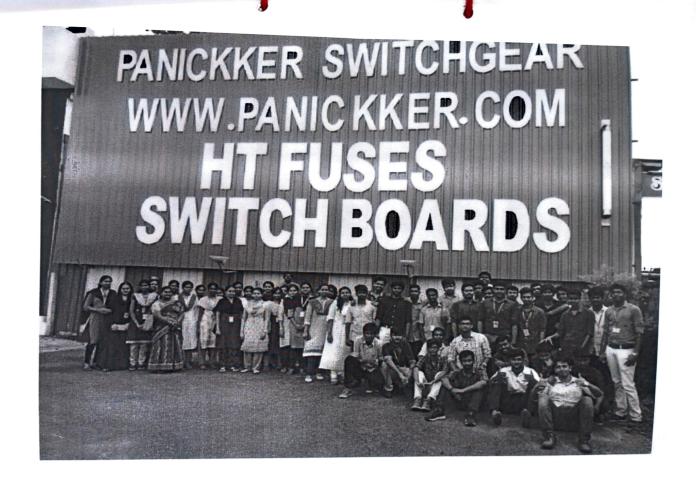

## INDUSTRY VISITED: VI MICROSYSTEMS PRIVATE LIMITED

DATE OF VISIT: 04 August 2018

The batch of EEE/II year students (58) and two staff coordinates visited the VI MICROSYSTEMS industry at perungudi on 4th of August 2018. This industry mainly focusses on the preparation and supply of electronic devices for many laboratories.

The staffs working there were friendly and addressed the students, explaining the functioning of this unit. They gave detailed explanation on the working of each and every section actively working within this unit.