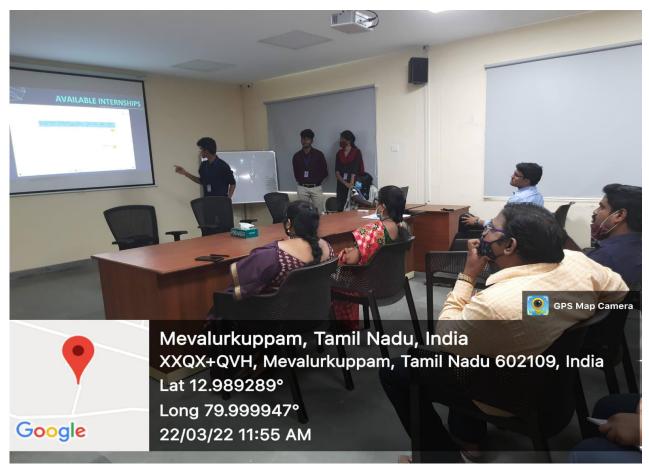

## INDUSTRY VISITED: VI MICROSYSTEMS PRIVATE LIMITED

DATE OF VISIT: 04 August 2018

The batch of EEE/II year students (58) and two staff coordinates visited the VI MICROSYSTEMS industry at perungudi on 4th of August 2018. This industry mainly focusses on the preparation and supply of electronic devices for many laboratories.

The staffs working there were friendly and addressed the students, explaining the functioning of this unit. They gave detailed explanation on the working of each and every section actively working within this unit.

The sections we were walked through were:

- 1. Basic introduction to Printed Circuit Boards (PCB) types, design,
- 2. Mounting components on the PCB, testing and introduction to different
- 3. Instrumentation- working of a , construction, materials used and
- 4. Automation system- a basic introduction to automation systems, control systems-PLC and DCB-their effective utilisation and application.

Students were taken through these sessions in 6 batches of 10 each. They interacted with the staff very effectively and gained knowledge of many

The sessions began at 10:00 am and concluded at around 1 noon. The students were thankful for the opportunity given to them to gain such knowledge.