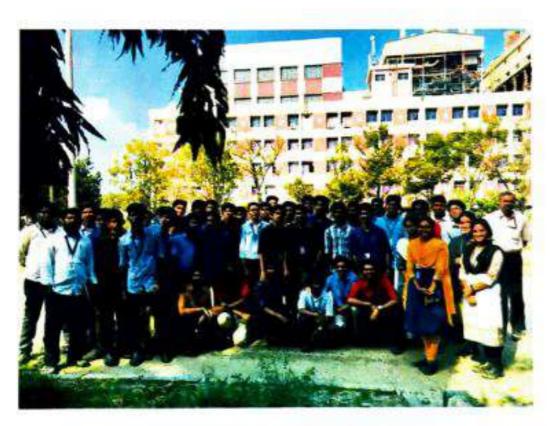

## INDUSTRY VISITED: VI MICROSYSTEMS PRIVATE LIMITED

DATE OF VISIT: 04 August 2018

The batch of EEE/II year students (58) and two staff coordinates visited the VI MICROSYSTEMS industry at perungudi on 4th of August 2018. This industry mainly focusses on the preparation and supply of electronic devices for many laboratories.

The staffs working there were friendly and addressed the students, explaining the functioning of this unit. They gave detailed explanation on the working of each and every section actively working within this unit.

The sections we were walked through were:

- 1. Basic introduction to Printed Circuit Boards (PCB) types, design,
- 2. Mounting components on the PCB, testing and introduction to different
- 3. Instrumentation- working of a , construction, materials used and
- 4. Automation system- a basic introduction to automation systems, control systems-PLC and DCB-their effective utilisation and application.

Students were taken through these sessions in 6 batches of 10 each. They interacted with the staff very effectively and gained knowledge of many

The sessions began at 10:00 am and concluded at around 1 noon. The students were thankful for the opportunity given to them to gain such knowledge.