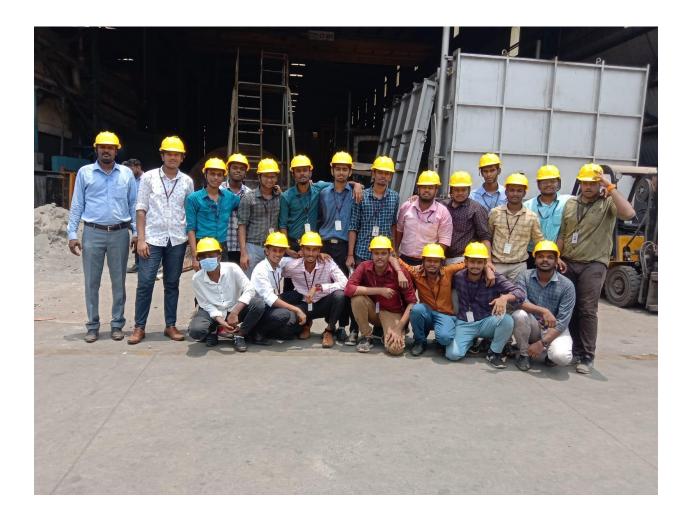

## INDUSTRY VISITED: VI MICROSYSTEMS PRIVATE LIMITED

DATE OF VISIT: 04 August 2018

The batch of EEE/II year students (58) and two staff coordinates visited the VI MICROSYSTEMS industry at perungudi on 4th of August 2018. This industry mainly focusses on the preparation and supply of electronic devices for many laboratories.

The staffs working there were friendly and addressed the students, explaining the functioning of this unit. They gave detailed explanation on the working of each and every section actively working within this unit.

The sections we were walked through were:

- 1. Basic introduction to Printed Circuit Boards (PCB) types, design,
- 2. Mounting components on the PCB, testing and introduction to different
- 3. Instrumentation- working of a , construction, materials used and
- 4. Automation system- a basic introduction to automation systems, control systems-PLC and DCB-their effective utilisation and application.

Students were taken through these sessions in 6 batches of 10 each. They interacted with the staff very effectively and gained knowledge of many

The sessions began at 10:00 am and concluded at around 1 noon. The students were thankful for the opportunity given to them to gain such knowledge.