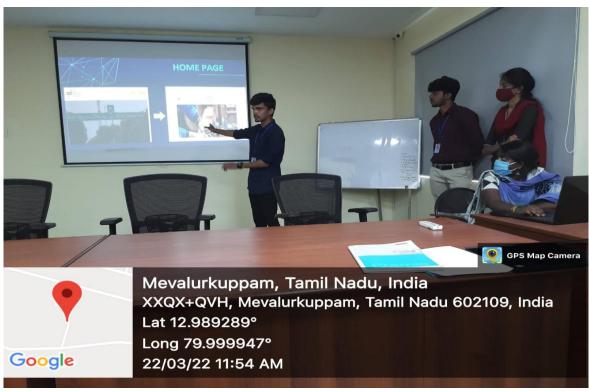

## INDUSTRY VISITED: VI MICROSYSTEMS PRIVATE LIMITED

DATE OF VISIT: 04 August 2018

The batch of EEE/II year students (58) and two staff coordinates visited the VI MICROSYSTEMS industry at perungudi on 4th of August 2018. This industry mainly focusses on the preparation and supply of electronic devices for many laboratories.

The staffs working there were friendly and addressed the students, explaining the functioning of this unit. They gave detailed explanation on the working of each and every section actively working within this unit.

The sections we were walked through were:

- 1. Basic introduction to Printed Circuit Boards (PCB) types, design,
- 2. Mounting components on the PCB, testing and introduction to different
- 3. Instrumentation- working of a , construction, materials used and
- 4. Automation system- a basic introduction to automation systems, control systems-PLC and DCB-their effective utilisation and application.

Students were taken through these sessions in 6 batches of 10 each. They interacted with the staff very effectively and gained knowledge of many

The sessions began at 10:00 am and concluded at around 1 noon. The students were thankful for the opportunity given to them to gain such knowledge.