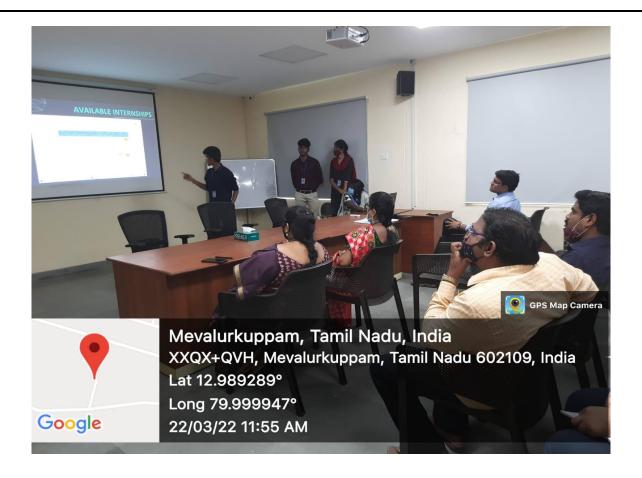

## INDUSTRY VISITED: VI MICROSYSTEMS PRIVATE LIMITED

DATE OF VISIT: 04 August 2018

The batch of EEE/II year students (58) and two staff coordinates visited the VI MICROSYSTEMS industry at perungudi on 4th of August 2018. This industry mainly focusses on the preparation and supply of electronic devices for many laboratories.

The staffs working there were friendly and addressed the students, explaining the functioning of this unit. They gave detailed explanation on the working of each and every section actively working within this unit.

The sections we were walked through were:

- 1. Basic introduction to Printed Circuit Boards (PCB) types, design,
- 2. Mounting components on the PCB, testing and introduction to different
- 3. Instrumentation- working of a , construction, materials used and
- 4. Automation system- a basic introduction to automation systems, control systems-PLC and DCB-their effective utilisation and application.

Students were taken through these sessions in 6 batches of 10 each. They interacted with the staff very effectively and gained knowledge of many

The sessions began at 10:00 am and concluded at around 1 noon. The students were thankful for the opportunity given to them to gain such knowledge.