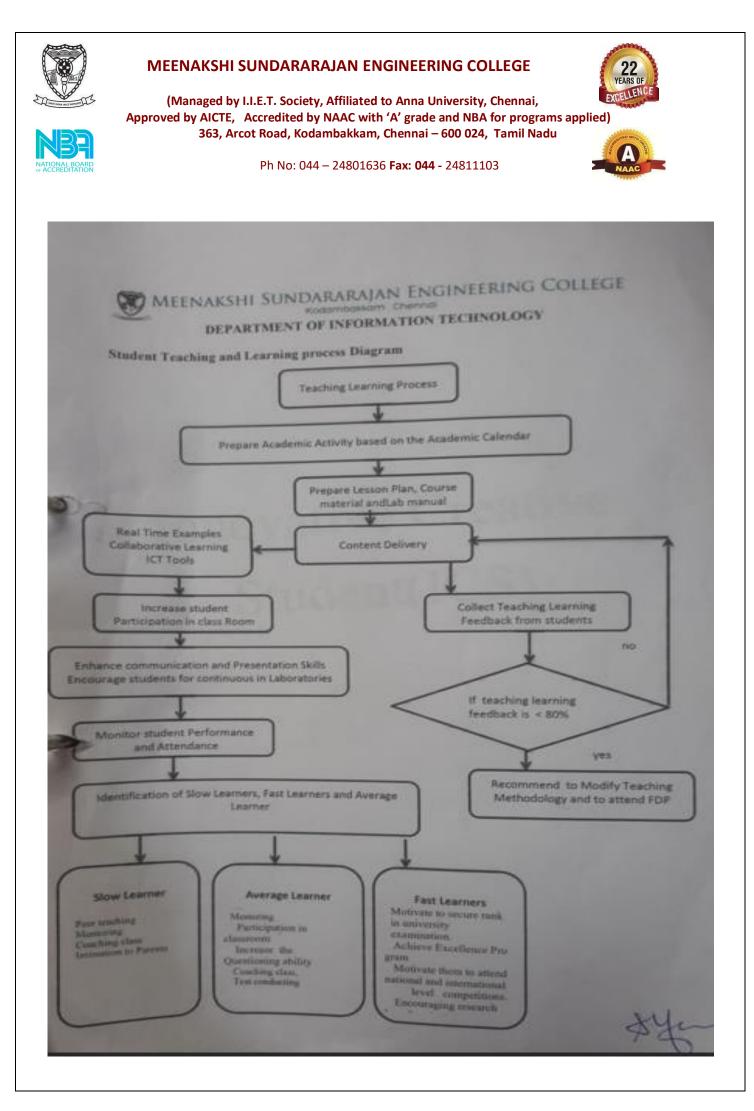

## AEP SOP PLAN:

Our institution employs a premier practice for achieving excellence in academic development through the Achievement Excellence Program (AEP). This system is designed to ensure a 100% pass rate and that every student earns their degree within the designated course duration. Under the AEP system, students are categorized according to their academic performance, including class tests, internal assessment tests (IATs), and university exam results. Students are divided into two groups.

Group 1 comprises students who score between 0% and 25% and require additional support as they are slower learners. Group 2 consists of students who score between 26% and 49%. Group 1 students receive targeted support from Faculty-1, who focuses on teaching and clarifying crucial and frequently asked university questions in their respective subjects to help them achieve satisfactory pass marks.

Conversely, Faculty-2 is responsible for instructing and guiding Group 2 students, with the process alternating daily, providing 5 hours of instruction per week as per the timetable. The primary goal of the AEP system is to achieve a 100% pass rate and ensure that all students obtain their degree certificates within the prescribed course completion time.