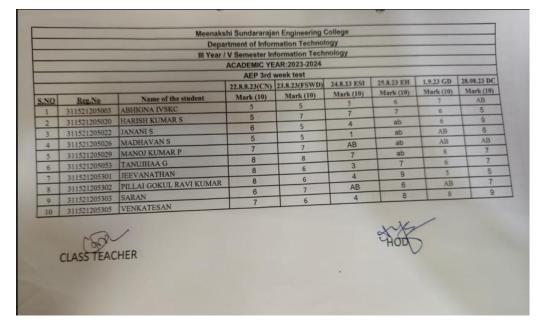

## IV year /VII Semester ATTENDANCE

|         | TCH :2020-2024<br>TE:21/08/2023 to 26/ | 09/2023             |                     |             | Year/Sem : I            | ////     |                             |                            |
|---------|----------------------------------------|---------------------|---------------------|-------------|-------------------------|----------|-----------------------------|----------------------------|
| Subject |                                        | 00/2020             | SPM                 | GC          | DM                      | CC       | CNS                         | POM                        |
| Faculty | Instructor:                            |                     | Dr. A.<br>Kanimozhi | Mrs.R.Selvi | Mrs.S.Vijayal<br>akshmi |          | Mrs.<br>G.S.Devilaks<br>hmi | Mrs.K.<br>Nandha<br>kumari |
| S.NO    | Register No.                           | Name of the student |                     |             |                         |          |                             |                            |
| 1       | 311520205002                           | Aathif Ahmed Z      | Sathit              | Andrit      | Actur                   | tattut   | AB                          | Aatluit                    |
| 2       | 311520205004                           | Adhila Fathima A S  | adhitab             | adhilato    | advilate                | adhilala | admilala                    | adulat                     |
| 3       | 311520205007                           | Arjun S             | Litten              | Alien       | Ariun                   | Ariden   | AB                          | AB                         |
| 4       | 311520205008                           | Aswin Krishna V     | Acto                | ACK         | Alp                     | ASK      | AB                          | Ast                        |
| 5       | 311520205013                           | Hariharan S         | hariharan           | hasihara    | hariharan               | hautara  | n AB.                       | masiln                     |
| 6       | 311520205041                           | Sanjula T N         | Coniula             | Saunon      | Camilla                 | aujula   | Conjula                     | Sain                       |
|         |                                        |                     | 8 1                 | 010         | See )                   | 0        | 89                          | 0                          |