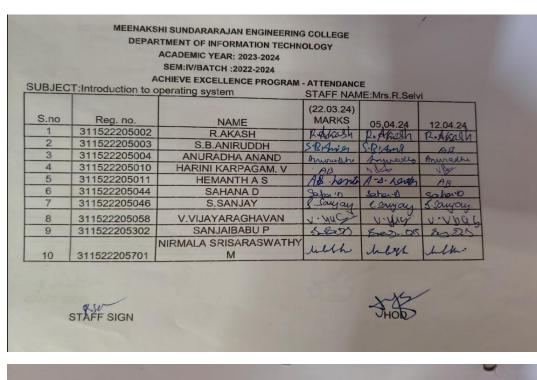

| A.S. hei             |  |  |
| 6     | 311522205044      | S.SANJAY                | 3. Saujay                   | 3-Sonyay             | AB                   |  |  |
| 7     | 311522205046      | SAHANA D                | Saton b                     | Sahe D               | sator D              |  |  |
| 8     | 311522205058      | V.VIJAYARAGHAVAN        | V.WC?                       | V.YOU                | V. Mar               |  |  |
| 9     | 311522205302      | SANJAIBABU P            | 8-22                        | 8an 27               | Band                 |  |  |
| 10    | 311522205701      | NIRMALA SRISARASWATHY M | Nionela                     | Ningle               | NEME                 |  |  |

SIGN









Ph No: 044 - 24801636 Fax: 044 - 24811103



| JBJEC | ACADE<br>SEM:D | DARARAJAN ENGINEERING C<br>OF INFORMATION TECHNOLO<br>MIC YEAR: 2023-2024<br>//BATCH :2022-2024<br>XCELLENCE PROGRAM - ATT | DGY                  |            |
|-------|----------------|----------------------------------------------------------------------------------------------------------------------------|----------------------|------------|
|       |                |                                                                                                                            | STAFF NAME:Mrs. R.Na | andakumari |
| S.no  | Reg. no.       | NAME                                                                                                                       | (26.03.24)<br>MARKS  |            |
| 1     | 311522205002   | R.AKASH