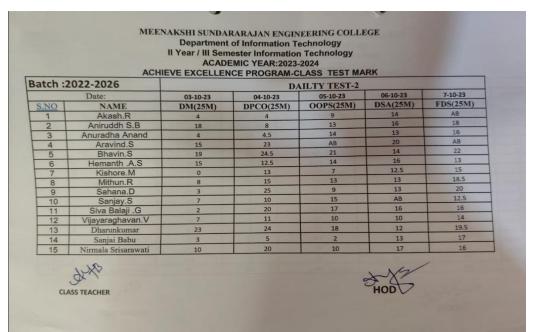

| 1. Sonujan           |            |
| 8     | 311522205058   | V.VIJAYARAGHAVAN                                                                                                           | N.N.Q.               |            |
| 9     | 311522205302   | SANJAIBABU P                                                                                                               | Sanza.               |            |
| 10    | 311522205701   | SRISARASWATHY M                                                                                                            | hlin                 |            |

Royand STAFF SIGN







# lied)

22 YEARS O

## II YEAR/ III SEMESTER AEP CLASS TEST MARK:



|           |                      | II Year                | / III Semeste<br>ACADEMIC | formation Technolo<br>r Information Technolo<br>YEAR:2023-2024<br>PROGRAM-CLASS | nology                      |                            |                      |
|-----------|----------------------|------------------------|---------------------------|---------------------------------------------------------------------------------|-----------------------------|----------------------------|----------------------|
| tch :2022 | -2026                |                        |                           | DAILTY TEST-                                                                    | .3                          | -                          |                      |
|           | Date:                |