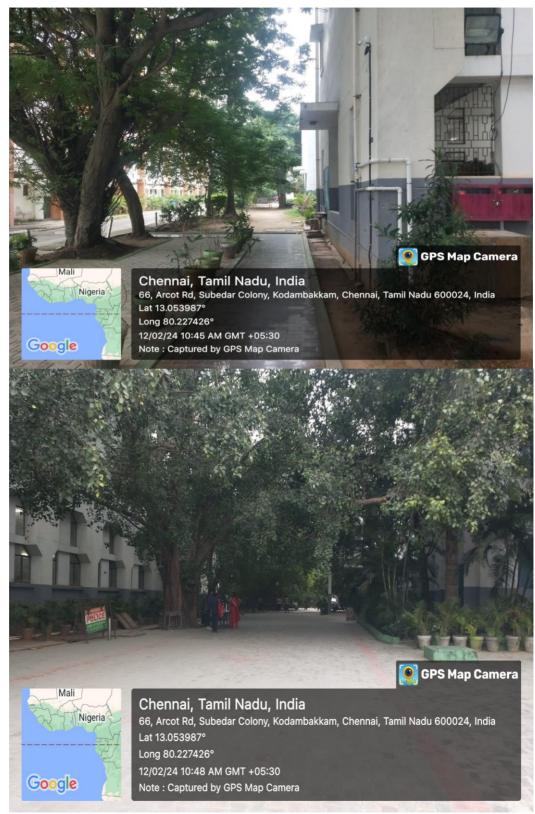

Fig: Sri Vidhushekhara Bharathi Block (civil block) pathway

363, Arcot Road, Kodambakkam, Chennai – 24 Approved by AICTE & Affiliated to Anna University

email Id: <u>principal@msec.edu.in</u>
Website: <u>www.msec.edu.in</u>