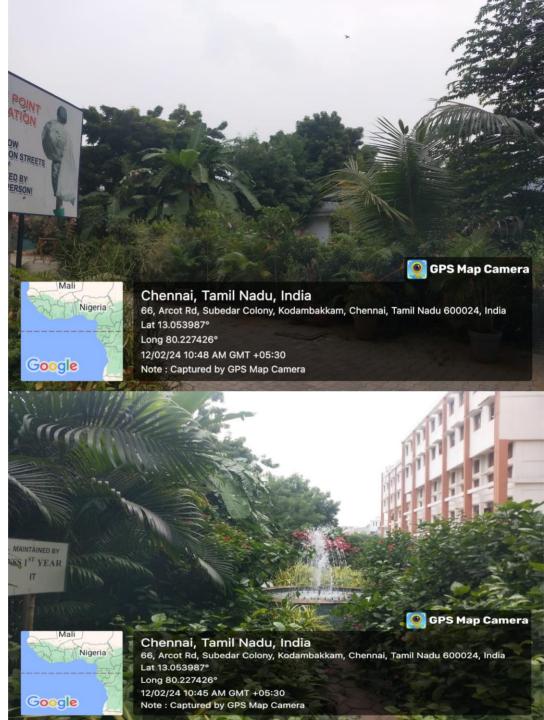

shekhara Bharathi Block



Fig: Student Parking Area near Play Ground



363, Arcot Road, Kodambakkam, Chennai – 24 Approved by AICTE & Affiliated to Anna University

email Id: <a href="mailto:principal@msec.edu.in">principal@msec.edu.in</a>
Website: <a href="mailto:www.msec.edu.in">www.msec.edu.in</a>



Fig: Sri Vidhushekhara Bharathi Block (civil block) pathway



363, Arcot Road, Kodambakkam, Chennai – 24 Approved by AICTE & Affiliated to Anna University

email Id: <u>principal@msec.edu.in</u>
Website: <u>www.msec.edu.in</u>



Fig: BAN ON USE OF PLASTIC



363, Arcot Road, Kodambakkam, Chennai – 24 Approved by AICTE & Affiliated to Anna University

email Id: <a href="mailto:principal@msec.edu.in">principal@msec.edu.in</a>
Website: <a href="mailto:www.msec.edu.in">www.msec.edu.in</a>



Fig: LANDSCAPING WITH TREES AND PLANTS