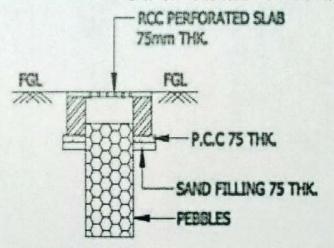

# C/S OF RAIN WATER

#### CONSERVATION TRENCH

Fig. 5: Rain water Conservation Trench

The rain water conservation trenches as shown in the above figure are provided around the campus. This is one of the easiest and most effective means of harvesting rainwater. This conservation trench is about 10 feet height and also 5 feet width and 5 feet breadth in size, is filled with pebbles about a height of 7 feet. The trench is covered with perforated slabs wherever necessary. The rain water runoff collected in the trench is treated by the pebbles and the water enters into the ground in such a way that the groundwater potential is recharged. Closed canals are provided continuously around the campus to collect the rainwater runoff and discharged into the conservation trenches. These canals are provided continuously, i.e. excavated in the ground and then closed by perforated concrete slabs.

During heavy rainfall, (more than the average rainfall) the excess rain water flows through the canal and enters into the conservation trench, the excess water that gets overflowed will be collected in a sump that is constructed in the nearby trench. The water collected in the sump could be lifted to an overhead tank.