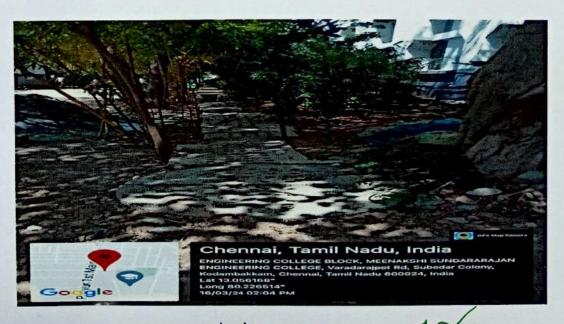

Fig. 3 : Civil Block - Solid waste Management: Composting - Back side

MEENAKSHI SUNDARARA ENDINGERING COL

363. ARCOTP

(Managed by I.I.E.T. Society, Affiliated to Anna University, Chennal, Approved by AICTE, Accredited by NAAC with 'A' grade and NBA for programs applied) 363, Arcot Road, Kodambakkam, Chennal – 600 024, Tamil Nadu, India

Fig. 4: Civil Block - Solid waste Management: Composting - Back side