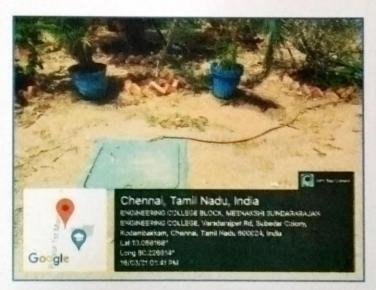

### (b) BORE WELL /OPEN WELL RECHARGE

FIG. 4 LOCATION: NEAR HOSTEL BLOCK

MEENAKSHI SUNDARARAJAN ENGINEERING COLLEGE

363, ARCOT ROAD, KODAMBAKKAM

CHENNAI-600 024

363, Arcot Road, Kodambakkam, Chennai – 24 Approved by AICTE & Affiliated to Anna University email Id: <u>principal@msec.edu.in</u> Website: <u>www.msec.edu.in</u>