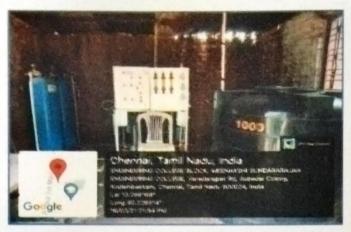

RO System:

FIG. 17 LOCATION: RO System at MAIN BLOCK

FIG. 18 LOCATION: MAIN BLOCK

JK8m

363, Arcot Road, Kodambakkam, Chennai – 24 Approved by AICTE & Affiliated to Anna University email Id: <u>principal@msec.edu.in</u> Website: <u>www.msec.edu.in</u>