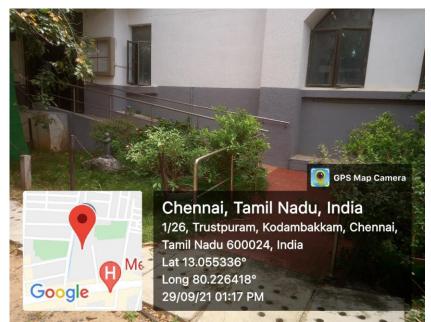

# Geo tagged photos of the facility

(a) RAMP:

Figure 1. Ramp and wheel chair at Sri Abhinav Vidhya Theertha Block (Main block) second entrance

Figure 2. Ramp in Sri Vidhushekhara Bharathi Block (civil block) entrance