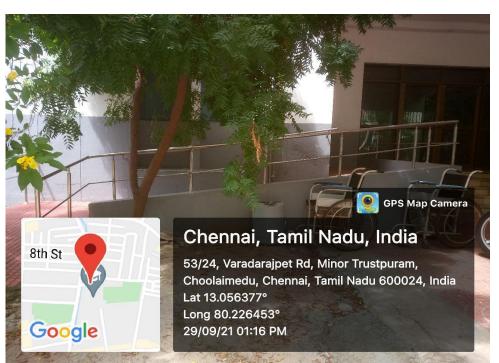

# Geo tagged photos of the facility

(a) RAMP:

Figure 1. Ramp and wheel chair at Sri Abhinav Vidhya Theertha Block (Main block) second entrance

Figure 2. Ramp in Sri Vidhushekhara Bharathi Block (civil block) entrance