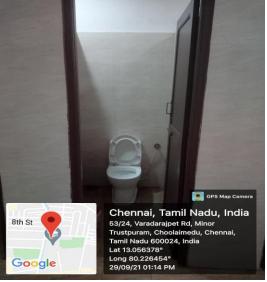

#### (b) Disabled friendly washrooms:

Western washrooms are available in the institution for differently abled persons.

Figure 5. Washroom for differently abled person Sri Abhinav Vidhya Theertha Block (Main block ) ground floor