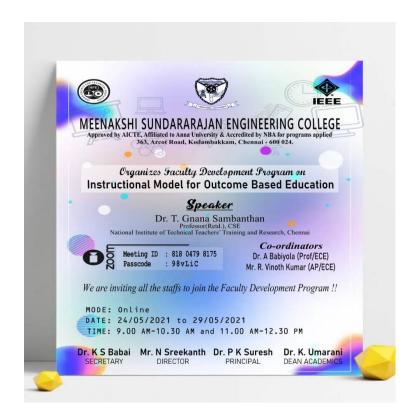

## INVITATION

Invitation for OBE PROGRAM

PRINCIPAL
MEENAKSH SUNDARARAHAN ENGINEERING CCL
363, ARCOT ROAD, KODAMBAIKKAN4
CNEBMAH-500 024

email Id: <a href="mailto:principal@msec.edu.in">principal@msec.edu.in</a>
Website: <a href="mailto:www.msec.edu.in">www.msec.edu.in</a>

# **Course Outline & Background:**

Outcome Based Education (OBE) is a paradigm shift from traditional, teacher-led, linear system to a thematic system. The new National Education Policy (NEP 2020) insists for autonomous, learner-centric & holistic instructional approaches in-line with OBE. The teaching-learning practices of OBE is not linear, but reclaiming and developmental. The curriculum of OBE is dynamic, with changing learning goals of a specific institution's vision/missions/objectives which would be different, although that particular E&T course might have the same title in some other institution. Hence OBE leads to a top-down approach; and most of the instructions are learning-outcomes based, thus cannot be objective specific but objective driven, that starts with real world engineering tasks. Consequently, the institution must tieup itself with industries that are strategically aligned with its vision/mission and Program Outcome statements (POs). As OBE is a philosophy/theory for any area, specific framework has not been suggested, and hence "Conceive, Design, Implement and Operate (CDIO)" framework (Standards and path for engineering education in-line with Industries, [developed by MIT, USA] is adopted. OBE is quality conscious and highly flexible, which demands for Competency Based Credit System. OBE adapts continuous formative assessments and 3<sup>rd</sup> components which are different from examination focused serialistic system; thus, demands for automated Virtual Learning Environment or adaptation of any Web based Learning Management System. AICTE's mandatory 8 modules of teacher training pedagogy spell out all the above views. In the above background, this proposed course on "Instructional System Design for OBE through CDIO Framework" aims in elaborating all these aspects in-depth through a workshop-oriented approach, and thus an important course for teachers of any discipline of E&T.

**Resource person:** Dr.T.G.Sambanthan, Professor/EDP Manager (Retd.), Dept. of CSE, NITTTR, Chennai. Email: <a href="mailto:tgsambanthan@gmail.com">tgsambanthan@gmail.com</a> Ph: 09444321697 / 044-24430674 (Res.) and Selective teacher / research scholars for workshop practices, if needed.

Department of Electronics and Communication Engineering from 24-05-2021 to 29-05-2021

Dr.K.S.Babai Secretary

Dr.P.K.Suresh Principal T. \_\_\_\_\_

Dr.T.Gnana Sambanthan Professor(Retd.), CSE NITTTR, Chennai

Department of Electronics and Communication Engineering from 24-05-2021 to 29-05-2021

Dr.K.S.Babai Secretary

Dr.P.K.Suresh Principal T. June

**ØIEEE** 

(STE)

Dr.T.Gnana Sambanthan Professor(Retd.), CSE NITTTR, Chennai