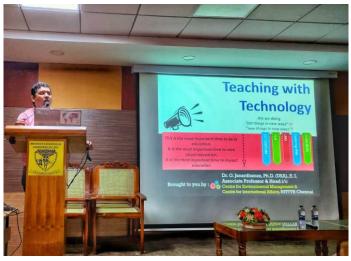

rincipal@msec.edu.in</a>
Website: <a href="mailto:www.msec.edu.in">www.msec.edu.in</a>

# **REPORT**

Topic: Teaching with Technology Inaugurated on :16th December 2019 Chief guest: Dr.G.JANARDHANAN,

# Associate professor, Head I/C, NITTTR, Chennai

This workshop teaches about Teaching with technology that includes the use of media tools integrated within Learning Management Systems (LMS) and/or those run more independently over the Internet. It also involves differing media types and functions (i.e. synchronous or asynchronous). The most consistent tip that arises in research pertaining to teaching with technology is that we choose particular technologies based on their compatibilities with the teaching and learning objectives associated with our courses and/or their individual units









email ld: <u>principal@msec.edu.in</u>
Website: <u>www.msec.edu.in</u>

# **ATTENDANCE**



# MEENAKSHI SUNDARARAJAN ENGINEERING COLLEGE (Managed by I.I.E.T Society)

363, Arcot Road, Kodambakkam, Chennai - 24 Approved by AICTE & Affiliated to Anna University

### Attendance

Title:Teaching with Technology Date:16.12.2019

| no . | Name of the Staff                   | Signature       |
|------|-------------------------------------|-----------------|
| 1.   | S. Ralacubramanian/Asso pent        | 184 -SDac       |
| 2.   | + LT E STANDIAH                     | NA NA           |
| 3.   | Ma. Noonyztawan Khan                | MA. 52          |
| 4.   | Ma. Necryzanan Khan<br>Lim ten Hast | Too             |
| 5-   | J. Rathibanandhi /Ast. prof Ect     | · ·             |
| Q-   |