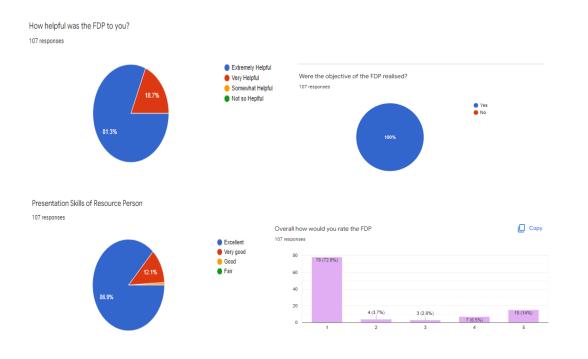

td.), CSE NITTTR, Chennai







# MEENAKSHI SUNDARARAJAN ENGINEERING COLLEGE

(Approved by AICTE, Affiliated to Anna University) 363, Arcot Road, Kodambakkam, Chennai-24

# Certificate of Participation

This is to certify that

**B SARASWATHY** 

Of

Meenakshi Sundararajan Engineering College

has participated in a FDP on "Instructional Model for Outcome Based Education" organized by

Department of Electronics and Communication Engineering from 24-05-2021 to 29-05-2021

Dr.K.S.Babai Secretary

Dr.P.K.Suresh Principal T. June

**ØIEEE** 

(STE)

Dr.T.Gnana Sambanthan Professor(Retd.), CSE NITTTR, Chennai

PRINCIPAL
MEENAKSHI SUNDARARAIAN ENGINEERING CCL
363, ARCOT ROAD, KODAMBAKKANA
CKENMAN-690 024



email ld: <u>principal@msec.edu.in</u>
Website: <u>www.msec.edu.in</u>

## **FEEDBACK**



PRINCIPAL
MEENAKSHI SUNDARARAIAN ENGINEERING COL
363, ARCOT ROAD, MODAMBAKKATA
CINEMNAI-500 R24



email ld: <u>principal@msec.edu.in</u>

Website: www.msec.edu.in

# COLLABORATIVE QUALITY INITIATIVE WITH OTHER INSTITUTIONS

## IQA CONTRIBUTION TOWARDS NBA ACCREDITATION

- Many NBA awareness sessions was attended by all the staff members from the year 2016 to get knowledge about the need of NBA and how to get ready with all the files to face the NBA.
- Each and every time once a process of NBA was completed internal auditing was done with experts to make sure that the proceedings of NBA work was going in correct path.
- External audits was also made with (i) Mr.Jagan Mohan-Retd., Professor of WPT polytechnic (ii) Experts from Rajalakshmi Engineering College under Margadharsan Scheme (iii