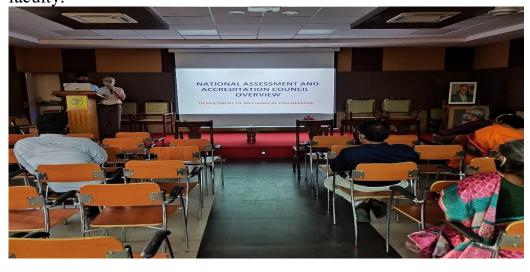

## IQA CONTRIBUTION TOWARDS NBA ACCREDITATION

- Many NBA awareness sessions was attended by all the staff members from the year 2016 to get knowledge about the need of NBA and how to get ready with all the files to face the NBA.
- Each and every time once a process of NBA was completed internal auditing was done with experts to make sure that the proceedings of NBA work was going in correct path.
- External audits was also made with (i) Mr.Jagan Mohan-Retd., Professor of WPT polytechnic (ii) Experts from Rajalakshmi Engineering College under Margadharsan Scheme (iii) Experts from BS Abdur rahman University based on the Criteria wise files and inputs was provided how to maintain each files.
- External audit experts made interactions with all the staff members and gave suggestions for how to be prepared for NBA and documentation works.
- Experts form Rajalakshmi Engineering College addressed students regarding how to face the NBA audit.
- Because all said above factors successfully implemented, NBA is granted for three years with effect from June 2020 for 4 applied UG programs namely Civil Engineering, Computer Science Engineering, Electronics and Communication Engineering and Mechanical Engineering.

# Report

 Inter and Intra institutional workshops and seminars was conducted on 24.10.2019 on NBA promotion to improve the knowledge of each staff regarding criteria files.

Mrs.Prasanakumari from Rajalakshmi Engineering College at KRS centenary hall at 24/10/2019