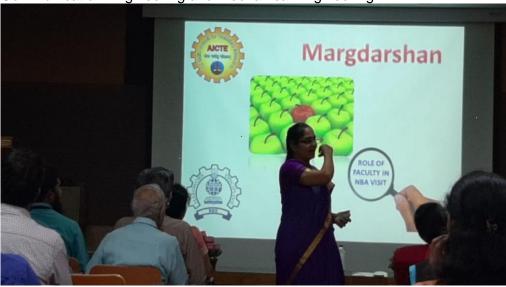

# **MARGDARSHAN**

# Report

 Inter and Intra institutional workshops and seminars was conducted on 24.10.2019 on NBA promotion to improve the knowledge of each staff regarding criteria files.

Mrs.Prasanakumari from Rajalakshmi Engineering College at KRS centenary hall at 24/10/2019