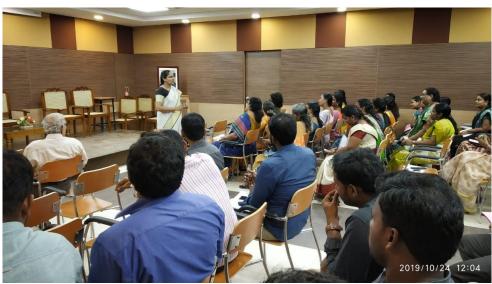

Mrs.Prasanakumari from Rajalakshmi Engineering College at KRS centenary hall on 06/02/2018

PRINCIPAL
MEENAKSHI SUNDARARAIAN ENGINEERING COL
363, ARCOT ROAD, KODAMBAKKAM
CNEMMAL-680 62A

email ld: <u>principal@msec.edu.in</u>
Website: <u>www.msec.edu.in</u>

# Report

 Inter and Intra institutional workshops and seminars was conducted on 24.10.2019 on NBA promotion to improve the knowledge of each staff regarding criteria files.

Mrs.Prasanakumari from Rajalakshmi Engineering College at KRS centenary hall at 24/10/2019