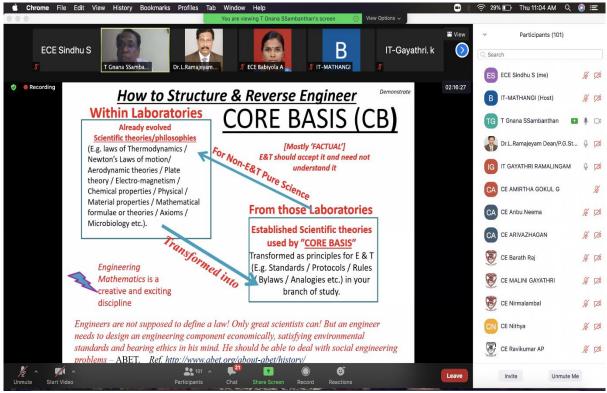

# **Course Outline & Background:**

Outcome Based Education (OBE) is a paradigm shift from traditional, teacher-led, linear system to a thematic system. The new National Education Policy (NEP 2020) insists for autonomous, learner-centric & holistic instructional approaches in-line with OBE. The teaching-learning practices of OBE is not linear, but reclaiming and developmental. The curriculum of OBE is dynamic, with changing learning goals of a specific institution's vision/missions/objectives which would be different, although that particular E&T course might have the same title in some other institution. Hence OBE leads to a top-down approach; and most of the instructions are learning-outcomes based, thus cannot be objective specific but objective driven, that starts with real world engineering tasks. Consequently, the institution must tieup itself with industries that are strategically aligned with its vision/mission and Program Outcome statements (POs). As OBE is a philosophy/theory for any area, specific framework has not been suggested, and hence "Conceive, Design, Implement and Operate (CDIO)" framework (Standards and path for engineering education in-line with Industries, [developed by MIT, USA] is adopted. OBE is quality conscious and highly flexible, which demands for Competency Based Credit System. OBE adapts continuous formative assessments and 3<sup>rd</sup> components which are different from examination focused serialistic system; thus, demands for automated Virtual Learning Environment or adaptation of any Web based Learning Management System. AICTE's mandatory 8 modules of teacher training pedagogy spell out all the above views. In the above background, this proposed course on "Instructional System Design for OBE through CDIO Framework" aims in elaborating all these aspects in-depth through a workshop-oriented approach, and thus an important course for teachers of any discipline of E&T.

**Resource person:** Dr.T.G.Sambanthan, Professor/EDP Manager (Retd.), Dept. of CSE, NITTTR, Chennai. Email: <a href="mailto:tgsambanthan@gmail.com">tgsambanthan@gmail.com</a> Ph: 09444321697 / 044-24430674 (Res.) and Selective teacher / research scholars for workshop practices, if needed.