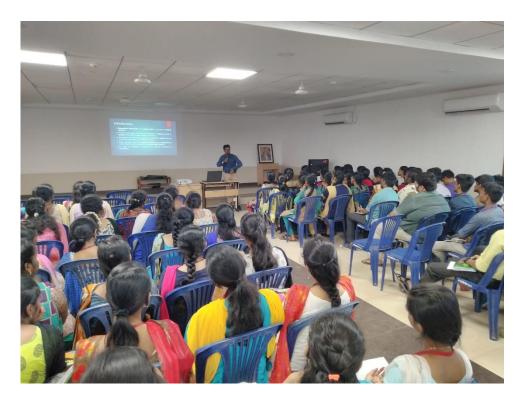

Mrs.Prasanakumari from Rajalakshmi Engineering College at KRS centenary hall on 06/02/2018

PRINCIPAL
MEENAKSHI SUNDARARAIAN ENGINEERING COL
363, ARCOT ROAD, KODAMBAKKAM
CNEMMAL-680 62A

email ld: <u>principal@msec.edu.in</u>
Website: <u>www.msec.edu.in</u>

# Report

 Inter and Intra institutional workshops and seminars was conducted on 24.10.2019 on NBA promotion to improve the knowledge of each staff regarding criteria files.

Mrs.Prasanakumari from Rajalakshmi Engineering College at KRS centenary hall at 24/10/2019