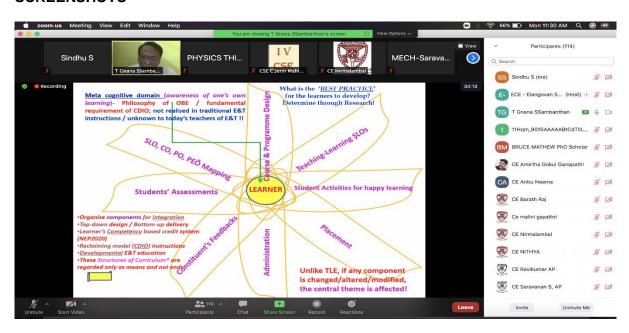

# **Course Outline & Background:**

Outcome Based Education (OBE) is a paradigm shift from traditional, teacher-led, linear system to a thematic system. The new National Education Policy (NEP 2020) insists for autonomous, learner-centric & holistic instructional approaches in-line with OBE. The teaching-learning practices of OBE is not linear, but reclaiming and developmental. The curriculum of OBE is dynamic, with changing learning goals of a specific institution's vision/missions/objectives which would be different, although that particular E&T course might have the same title in some other institution. Hence OBE leads to a top-down approach; and most of the instructions are learning-outcomes based, thus cannot be objective specific but objective driven, that starts with real world engineering tasks. Consequently, the institution must tieup itself with industries that are strategically aligned with its vision/mission and Program Outcome statements (POs). As OBE is a philosophy/theory for any area, specific framework has not been suggested, and hence "Conceive, Design, Implement and Operate (CDIO)" framework (Standards and path for engineering education in-line with Industries, [developed by MIT, USA] is adopted. OBE is quality conscious and highly flexible, which demands for Competency Based Credit System. OBE adapts continuous formative assessments and 3<sup>rd</sup> components which are different from examination focused serialistic system; thus, demands for automated Virtual Learning Environment or adaptation of any Web based Learning Management System. AICTE's mandatory 8 modules of teacher training pedagogy spell out all the above views. In the above background, this proposed course on "Instructional System Design for OBE through CDIO Framework" aims in elaborating all these aspects in-depth through a workshop-oriented approach, and thus an important course for teachers of any discipline of E&T.