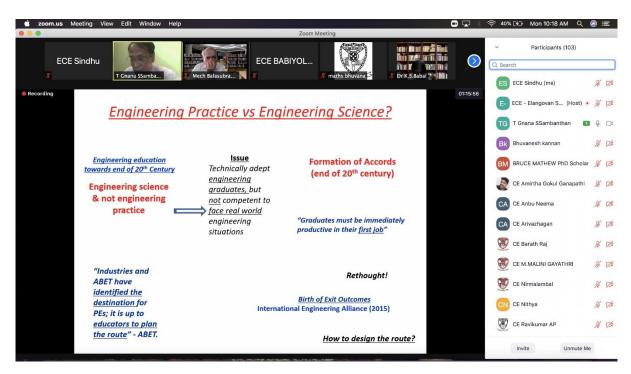

## **SCREENSHOTS**

PRINCIPAL
MEENAKSHI SUNDARARAHAN ENGINEERING COL
363, ARCOT ROAD, KODAMBAKKAPA
CNEMMAI-640 8248

### **SCREENSHOTS**

email Id: <a href="mailto:principal@msec.edu.in">principal@msec.edu.in</a>
Website: <a href="mailto:www.msec.edu.in">www.msec.edu.in</a>