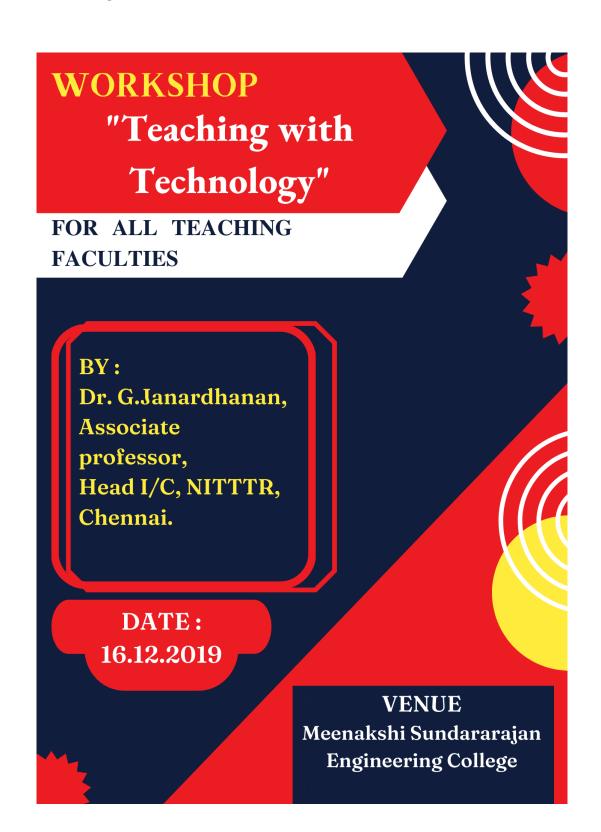

in</u>

# FDP ON TEACHING WITH TECHNOLOGY

# **CIRCULAR**

Date: 11.12.2019 Place: Chennai

Workshop on "Teaching with Technology" on 16.12.2019 by Dr.G.JANARDHANAN, Associate professor, Head I/C, NITTTR, Chennai for all teaching faculties of Meenakshi Sundararajan Engineering college. In this all faculties are invited to attend without fail.

Venue: KRS Centenary seminar hall

Time: 10.00 am

PRINCIPAL
MEENAKSHI SUNDARARAIAN ENGINEERING COL
363, ARCOT ROAD, KODAMBAKKAIH,
CNEMNAI-500 024

Principal



# MEENAKSHI SUNDARARAJAN ENGINEERING COLLEGE

363, Arcot Road, Kodambakkam, Chennai – 24 Approved by AICTE & Affiliated to Anna University

email Id: <a href="mailto:principal@msec.edu.in">principal@msec.edu.in</a>
Website: <a href="mailto:www.msec.edu.in">www.msec.edu.in</a>

## INVITATION





email Id: <a href="mailto:principal@msec.edu.in">principal@msec.edu.in</a>
Website: <a href="mailto:www.msec.edu.in">www.msec.edu.in</a>

# **REPORT**

Topic: Teaching with Technology Inaugurated on :16th December 2019 Chief guest: Dr.G.JANARDHANAN,

# Associate professor, Head I/C, NITTTR, Chennai

This workshop teaches about Teaching with technology that includes the use of media tools integrated within Learning Management Systems (LMS) and/or those run more independently over the Internet. It also involves differing media types and functions (i.e. synchronous or asynchronous). The most consistent tip that arises in research pertaining to teaching with technology is that we choose particular technologies based on their compatibilities with the teaching and learning objectives associa