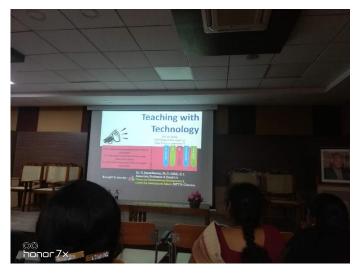

>principal@msec.edu.in</a>
Website: <a href="mailto:www.msec.edu.in">www.msec.edu.in</a>

# **REPORT**

Topic: Teaching with Technology Inaugurated on :16th December 2019 Chief guest: Dr.G.JANARDHANAN,

# Associate professor, Head I/C, NITTTR, Chennai

This workshop teaches about Teaching with technology that includes the use of media tools integrated within Learning Management Systems (LMS) and/or those run more independently over the Internet. It also involves differing media types and functions (i.e. synchronous or asynchronous). The most consistent tip that arises in research pertaining to teaching with technology is that we choose particular technologies based on their compatibilities with the teaching and learning objectives associated with our courses and/or their individual units









email ld: <u>principal@msec.edu.in</u>
Website: <u>www.msec.edu.in</u>

# **ATTENDANCE**



# MEENAKSHI SUNDARARAJAN ENGINEERING COLLEGE (Managed by I.I.E.T Society)

363, Arcot Road, Kodambakkam, Chennai - 24 Approved by AICTE & Affiliated to Anna University

### Attendance

Title:Teaching with Technology Date:16.12.2019

| no . | Name of the Staff                   | Signature       |
|------|-------------------------------------|-----------------|
| 1.   | S. Ralacubramanian/Asso pent        | 184 -SDac       |
| 2.   | + LT E STANDIAH                     | NA NA           |
| 3.   | Ma. Noonyztawan Khan                | MA. 52          |
| 4.   | Ma. Necryzanan Khan<br>Lim ten Hast | Too             |
| 5-   | J. Rathibanandhi /Ast. prof Ect     | · ·             |
| Q-   |