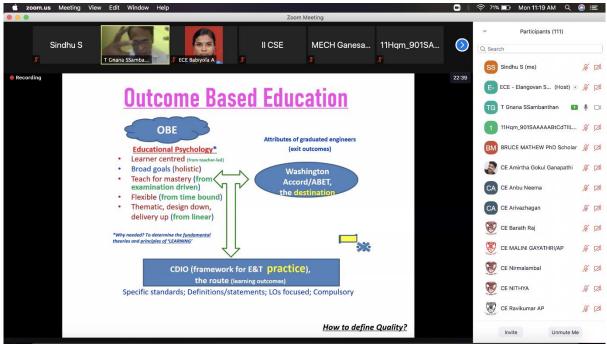

# **Course Outline & Background:**

Outcome Based Education (OBE) is a paradigm shift from traditional, teacher-led, linear system to a thematic system. The new National Education Policy (NEP 2020) insists for autonomous, learner-centric & holistic instructional approaches in-line with OBE. The teaching-learning practices of OBE is not linear, but reclaiming and developmental. The curriculum of OBE is dynamic, with changing learning goals of a specific institution's vision/missions/objectives which would be different, although that particular E&T course might have the same title in some other institution. Hence OBE leads to a top-down approach; and most of the instructions are learning-outcomes based, thus cannot be objective specific but objective driven, that starts with real world engineering tasks. Consequently, the institution must tieup itself with industries that are strategically aligned with its vision/mission and Program Outcome statements (POs). As OBE is a philosophy/theory for any area, specific framework has not been suggested, and hence "Conceive, Design, Implement and Operate (CDIO)" framework (Standards and path for engineering education in-line with Industries, [developed by MIT, USA] is adopted. OBE is quality conscious and highly flexible, which demands for Competency Based Credit System. OBE adapts continuous formative assessments and 3<sup>rd</sup> components which are different from examination focused serialistic system; thus, demands for automated Virtual Learning Environment or adaptation of any Web based Learning Management System. AICTE's mandatory 8 modules of teacher training pedagogy spell out all the above views. In the above background, this proposed course on "Instructional System Design for OBE through CDIO Framework" aims in elaborating all these aspects in-depth through a workshop-oriented approach, and thus an important course for teachers of any discipline of E&T.

### **REPORT**

Report on "Instructional System Design for OBE through CDIO Framework"

<u>Duration</u>: (1) Two weeks: If Real World Engineering examples (Authentic tasks) have to be included in CDIO context and if individual participant's Knowledge Structure has to be validated. (2) One week: For general comprehension of all the components of the teaching-learning processes including quick workshop practices. (3) Three-days: Just to give an insight into the programme without workshop practices. (4) Alternate: Selected teacher participants can be trained with all the components at regular / flexible interval, at pre-determined dates and time. (5) Online: Non-workshop based flexible lectures.