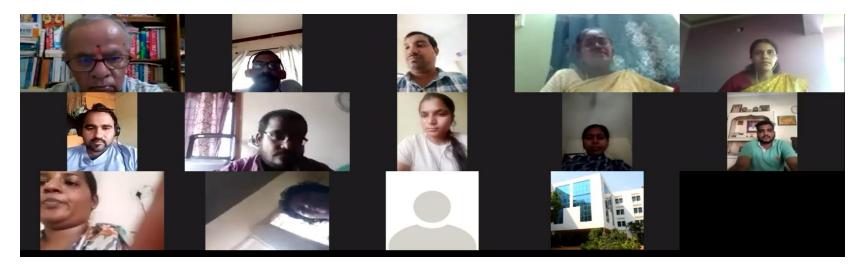

#### ATAL WORKSHOP ON TRAILBLAZING PRACTICES IN GEOTECHNICAL ENGINEERING

Trailblazing Practices in Geotechnical Engineering 5-Days AICTE sponsored workshop was conducted from 7<sup>th</sup> to 11<sup>th</sup> June 2021 in which more than 150 participants have actively participated from different parts of the country.