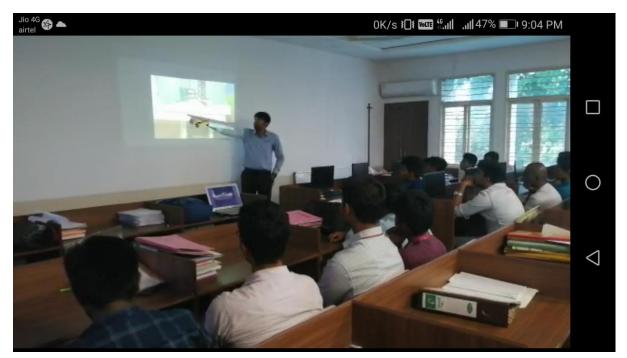

### **KEYNOTE SPEAKER:**

Honorable Keynote Speaker is Dr.N.Venkateswaran, Professor, Dept of ECE, SSN, Chennai.

He was delivered an interesting speech on the wireless technology beyond 5G. He has begun the session with Evolution and requirements of 5G .Terahertz (THz) transmission is a **complementary wireless technology for communication networks**, which allow highspeed wireless extension of the optical fibers for Beyond 5G. Further he discussed about the Intelligent Reflecting Surface (IRS) is a revolutionary technology which is **able to improve the performance of wireless data transmission system**.

Thus the session was successfully ended with lots of useful information.

PRINCIPAL MEENAKSHI SUNDARARAVAN ENGINEERING COL 363, ARCOT ROAD, KODAMBAKKAM CNEMMAI-600 624

### **SCREENSHOTS**

J. Im

PRINCIPAL MEENAKSHI SUNDARARAJAN ENGINEERING CCU 363, ARCOT ROAD, KODAMBAKKAIK CNEMMAI-500 824

J. In

PRINCIPAL MEENAKSH SUNDARARAJAN ENGINEERING COL 363, ARCOT ROAD, KODAMBAKKAM. CNEMNA-500 824