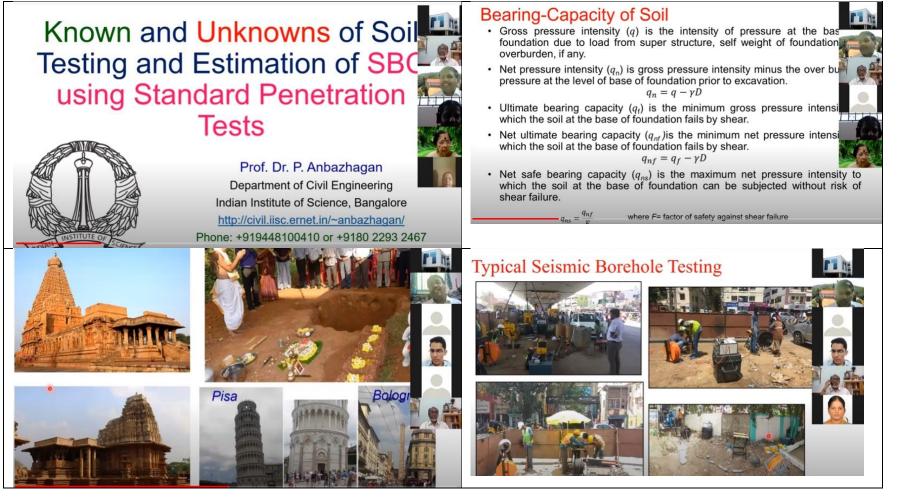

India has been ranked in top 10 fastest growing economies in the world as per IMF, UN and World Bank. We have a number of new infrastructure projects under progress across the country, creating opportunities for civil engineers in which Geotechnical Engineering plays a vital role of executing project life cycle. Right from ground improvement to tunneling in difficult terrains, geotechnical research has gained momentum in the past decade. This faculty development programme is set to establish a pivotal role by focusing on a variety of sophisticated technologies through interactive modules in the area of geotechnical research with emphasis on phenomenon of soil testing and techniques for characterization, modelling of soil, applications of terramechanics, appertaining shell foundations, case studies of challenges in deep excavation & trenching, sustainable geomechanics and environmental geotechnology. This Faculty Development Programme is set to focus on a variety of sophisticated and lesser discussed areas of Soil and Foundation Engineering, from Terramechanics to Finite Element Analysis. Sessions on Statistical Characterization of Sandy soils, Material Model parameters of Soils, and Soil Deformation Behaviour Phenomena are idealized. In addition, Knowns and Unknowns of Soil Testing and Application of Shells in Foundations also hit the agenda. Interactive modules on Case Studies on Challenges in Deep Excavation and Trenching and Sustainable Geomechanics are also scheduled.