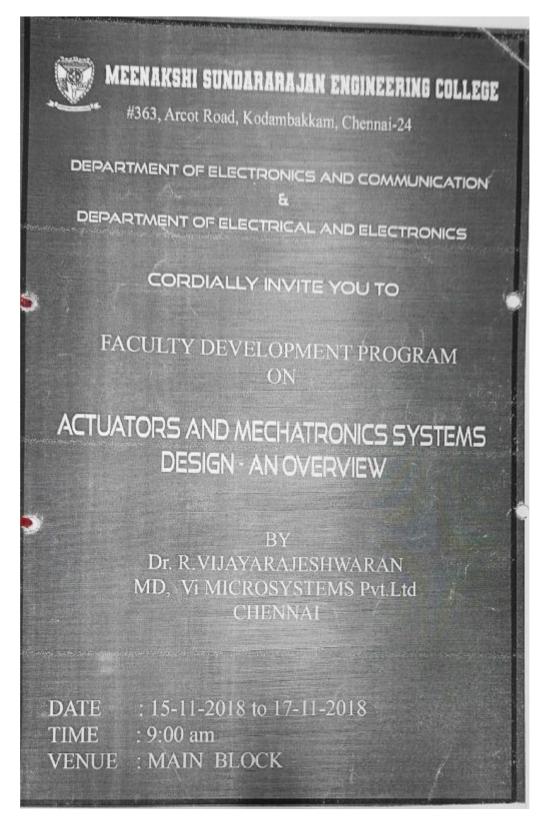

# A FIVE DAY NATIONAL LEVEL FACULTY DEVELOPMENT PROGRAMME On "Testing of Materials for Engineering Applications"

The management is pleased conduct a five day national level Faculty development program (FDP) on  $22^{nd}$  june to  $26^{th}$  june 2022 from 4.00PM to 5.30PM through online. All the participants shall interact with the experts and ask questions as and when required and make the program more likely and make it a grand success.

# "Testing of Materials for Engineering Applications"

22<sup>nd</sup> - 26<sup>th</sup> June, 2020

Organized By

## DEPARTMENT OF MECHANICAL ENGINEERING