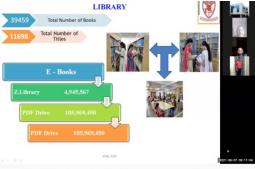

essor at
- C.E.G Anna University,

-

AKCTE

- Institute of Irrigation Management, Tricky and
- Anna Institute of Management, Chennai.





T





ATAL

5 DAYS FACULTY DEVELOPMENT PROGRAMME ON TRAILBLAZING PRACTICES IN GEOTECHNICAL ENGINEE



PRINCIPAL MEENAKSHI SUNDARARAIAN ENGINEERING COL 363, ARCOT ROAD, KODAMBAKKAIA CNEMMAI-500 624







PRINCIPAL MEENAKSHI SUNDARARAJAN ENGINEERING COL 363, ARCOT ROAD, KODAMBAKKA/4.





PRINCIPAL MEENAKSHI SUNDARARAIAN ENGINEERING COL 363, ARCOT ROAD, KODAMBAKKAI4 CNEMMAI-500 824



PRINCIPAL MEENAKSHI SUNDARARAVAN ENGINEERING COL 363, ARCOT ROAD, KODAMBAKKA/4. CNEMMA/-600 824





CHEMMAL-500 87/



PRINCIPA MEENAKSHI SUNDARARAJAN ENGINEERING COL 363. ARCOT ROAD, KODAMBAKKAM

CNEMMAI-500 024

# 22. The screenshots of the inaugural function











FDP | TRAILBLAZING PRACTICES IN GEOTECHNICAL ENGINEERING | INAUGURAL | DAY 1

#### **DEPARTMENT PROFILE**

- ➤ We are very proud to be one among the department in Meenakshi Sundararajan Engineering College. The department of Civil Engineering was established in the year 2002. Under the erudite leadership of Dr. K.S.Babai, our Secretary, Dean & Head of the Department along with the efficient faculty members and excellent students, the department has won laurels to the college.
- Civil Department comprises of Bachelor of Engineering course in Civil Engineering and Master of Engineering course in Construction Engineering and Management. The department has a separate ICI (Indian Concrete Institute) students chapter and has a strong association with PWD, Highway Department, TWAD, SERC, CMRL,