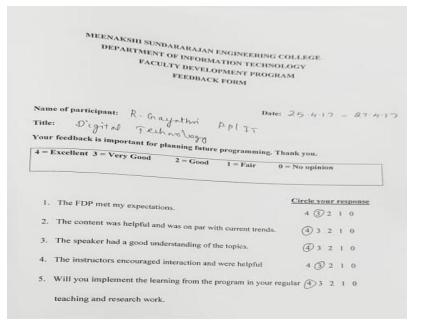

| D. KARTHIKA              | RCB       | i de        | 1          | 49     |                          |            |             |              |

PRINCIPAL MEENAKSHI SUNDARARAJAN ENGINEERING COL 363, ARCOT ROAD, KODAMBAKKA/4. CNEMNA/-500 624



363, Arcot Road, Kodambakkam, Chennai – 24 Approved by AICTE & Affiliated to Anna University email Id: <u>principal@msec.edu.in</u> Website : <u>www.msec.edu.in</u>

#### Feedback form:



#### **Outcome:**

The participants were given exposure to Google tools, Google forms, Google sites creation, and ranking tricks. They enthusiastically created their own websites on Google sites and learnt the ways to make their blogs popular. They were also apprised about the usage of Twitter, LinkedIn, and YouTube for research and academic purposes. The programme incorporated both theoretical components as well as rigorous hands-on practical training sessions

PRINCIPAL MEENAKSHI SUNDARARAIAN ENGINEERING COL 363, ARCOT ROAD, KODAMBAKKAM CNEMMA/-500 824