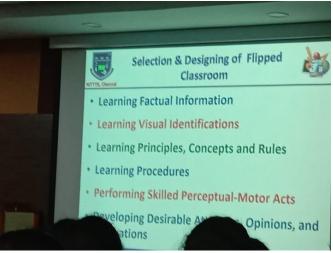

India has been ranked in top 10 fastest growing economies in the world as per IMF, UN and World Bank. We have a number of new infrastructure projects under progress across the country, creating opportunities for civil engineers in which Geotechnical Engineering plays a vital role of executing project life cycle. Right from ground improvement to tunneling in difficult terrains, geotechnical research has gained momentum in the past decade. This faculty development programme is set to establish a pivotal role by focusing on a variety of sophisticated technologies through interactive modules in the area of geotechnical research with emphasis on phenomenon of soil testing and techniques for characterization, modelling of soil, applications of terramechanics, appertaining shell foundations, case studies of challenges in deep excavation & trenching, sustainable geomechanics and environmental geotechnology. This Faculty Development Programme is set to focus on a variety of sophisticated and lesser discussed areas of Soil and Foundation Engineering, from Terramechanics to Finite Element Analysis. Sessions on Statistical Characterization of Sandy soils, Material Model parameters of Soils, and Soil Deformation Behaviour Phenomena are idealized. In addition, Knowns and Unknowns of Soil Testing and Application of Shells in Foundations also hit the agenda. Interactive modules on Case Studies on Challenges in Deep Excavation and Trenching and Sustainable Geomechanics are also scheduled.