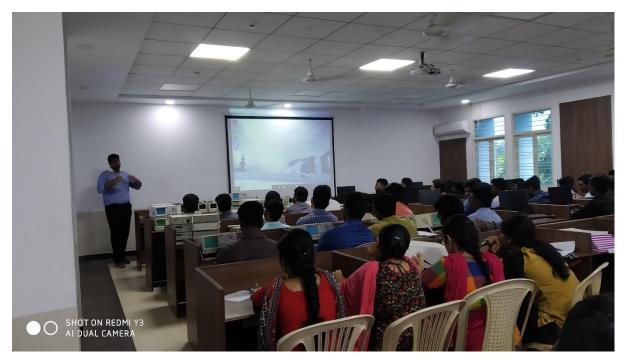

### **KEYNOTE SPEAKER:**

Honorable Keynote Speaker is Dr.N.Venkateswaran, Professor, Dept of ECE, SSN, Chennai.

He was delivered an interesting speech on the wireless technology beyond 5G. He has begun the session with Evolution and requirements of 5G .Terahertz (THz) transmission is a **complementary wireless technology for communication networks**, which allow highspeed wireless extension of the optical fibers for Beyond 5G. Further he discussed about the Intelligent Reflecting Surface (IRS) is a revolutionary technology which is **able to improve the performance of wireless data transmission system**.

Thus the session was successfully ended with lots of useful information.

PRINCIPAL MEENAKSHI SUNDARARAVAN ENGINEERING COL 363, ARCOT ROAD, KODAMBAKKAM CNEMMAI-600 624

### **SCREENSHOTS**

J. Im

PRINCIPAL MEENAKSHI SUNDARARAJAN ENGINEERING CCU 363, ARCOT ROAD, KODAMBAKKAIK CNEMMAI-500 824

J. In

PRINCIPAL MEENAKSH SUNDARARAJAN ENGINEERING COL 363, ARCOT ROAD, KODAMBAKKAM. CNEMNA-500 824