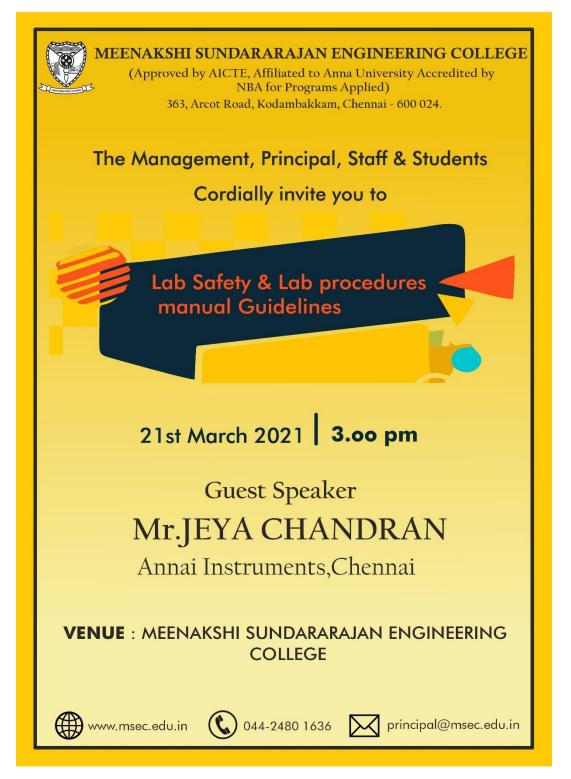

# Administrative training program for non teaching staffs LAB SAFETY AND LAB PROCEDURES-INVITATION

PRINCIPAL MEENAKSHI SUNDARARAJAN ENGINEERING COL 363, ARCOT ROAD, KODAMBAKKAM, CNEMMAJ-560 624

REPORT

**Topic**: Lab safety and Lab procedures manual guidelines **Inaugurated on**: 21 march, 2021 **Chief Guest**: Malini Gayathri/civil and Mr.Jeya chandran/Annai instruments

A guidance program on lab procedures and lab safety took place on March 23 in the year 2021. It was to recall the faculties about the lab guidelines and ensure maximum safety. Wearing lab coats when necessary, handling electronic equipment with care, switching on and off the equipment correctly are some of the basic and obligatory guidelines that must be followed. This program makes it easy for the faculties to educate the students.