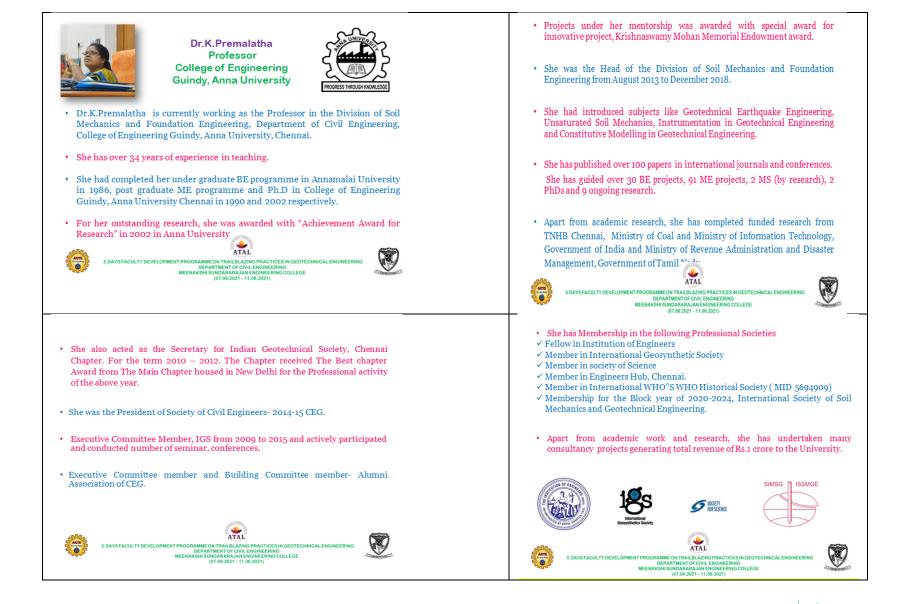

y.
- He has actively participated in organizing several short courses, workshops, FDPs and national/International conferences.
- He has delivered invited lectures at several workshops, seminars and conferences.



(07.06.2021 - 11.06.2021)

- He is serving as an expert member in various universities.
- Also, reviewer for International journal Technical Gazette
- His enriched knowledge in the field of civil engineering has given way to be a visiting professor at
- C.E.G Anna University,

-

AKCTE

- Institute of Irrigation Management, Tricky and
- Anna Institute of Management, Chennai.





T





ATAL

5 DAYS FACULTY DEVELOPMENT PROGRAMME ON TRAILBLAZING PRACTICES IN GEOTECHNICAL ENGINEE



PRINCIPAL MEENAKSHI SUNDARARAIAN ENGINEERING COL 363, ARCOT ROAD, KODAMBAKKAIA CNEMMAI-500 624







PRINCIPAL MEENAKSHI SUNDARARAJAN ENGINEERING COL 363, ARCOT ROAD, KODAMBAKKA/4.





PRINCIPAL MEENAKSHI SUNDARARAIAN ENGINEERING COL 363, ARCOT ROAD, KODAMBAKKAI4 CNEMMAI-500 824



PRINCIPAL MEENAKSHI SUNDARARAVAN ENGINEERING COL 363, ARCOT ROAD, KODAMBAKKA/4. CNEMMA/-600 824





CHEMMAL-500 87/



PRINCIPA MEENAKSHI SUNDARARAJAN ENGINEERING COL 363. ARCOT ROAD, KODAMBAKKAM

CNEMMAI-500 024

# 22. The screenshots of the inaugural function











FDP | TRAILBLAZING PRACTICES IN GEOTECHNICAL ENGINEERING | INAUGURAL | DAY 1

#### **DEPARTMENT PROFILE**

- ➤ We are very proud to be one among the department in Meenakshi Sundararajan Engineering College. The department of Civil Engineering was established in the year 2002. Under the erudite leadership of Dr. K.S.Babai, our Secretary, De