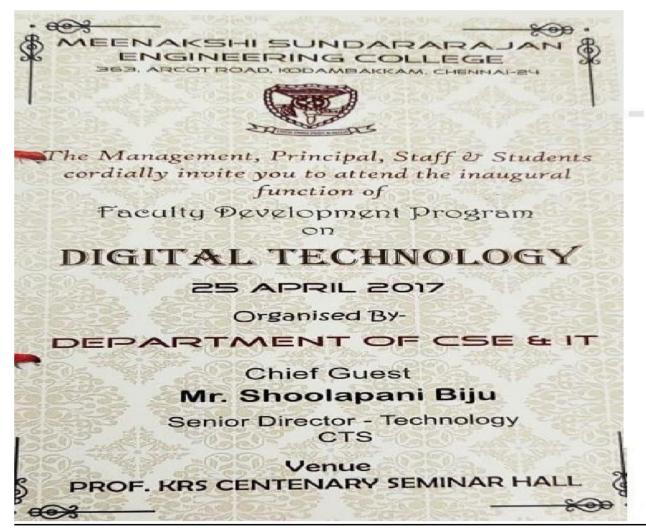

# A FIVE DAY NATIONAL LEVEL FACULTY DEVELOPMENT PROGRAMME On "Testing of Materials for Engineering Applications"

The management is pleased conduct a five day national level Faculty development program (FDP) on  $22^{nd}$  june to  $26^{th}$  june 2022 from 4.00PM to 5.30PM through online. All the participants shall interact with the experts and ask questions as and when required and make the program more likely and make it a grand success.

# "Testing of Materials for Engineering Applications"

22<sup>nd</sup> - 26<sup>th</sup> June, 2020

Organized By

## DEPARTMENT OF MECHANICAL ENGINEERING