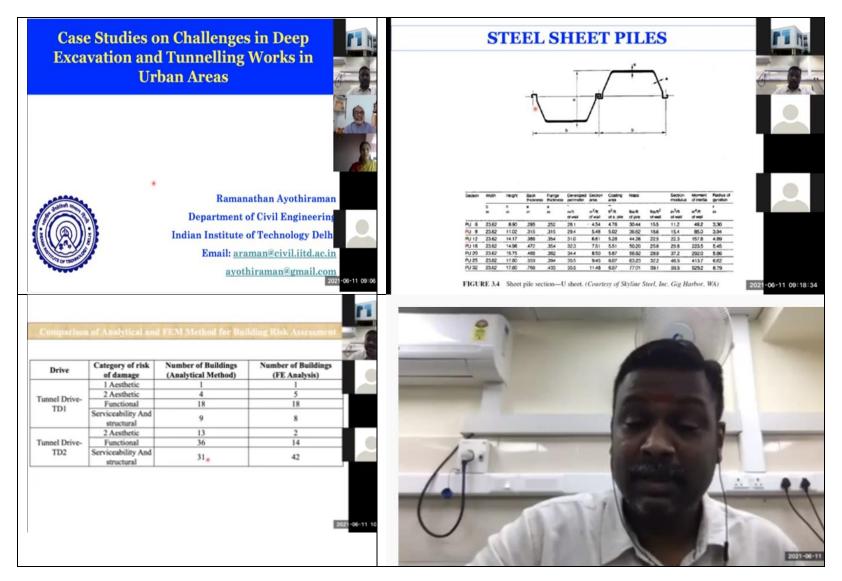

India has been ranked in top 10 fastest growing economies in the world as per IMF, UN and World Bank. We have a number of new infrastructure projects under progress across the country, creating opportunities for civil engineers in which Geotechnical Engineering plays a vital role of executing project life cycle. Right from ground improvement to tunneling in difficult terrains, geotechnical research has gained momentum in the past decade. This faculty development programme is set to establish a pivotal role by focusing on a variety of sophisticated technologies through interactive modules in the area of geotechnical research with emphasis on phenomenon of soil testing and techniques for characterization, modelling of soil, applications of terramechanics, appertaining shell foundations, case studies of challenges in deep excavation & trenching, sustainable geomechanics and environmental geotechnology. This Faculty Development Programme is set to focus on a variety of sophisticated and lesser discussed areas of Soil and Foundation Engineering, from Terramechanics to Finite Element Analysis. Sessions on Statistical Characterization of Sandy soils, Material Model parameters of Soils, and Soil Deformation Behaviour Phenomena are idealized. In addition, Knowns and Unknowns of Soil Testing and Application of Shells in Foundations also hit the agenda. Interactive modules on Case Studies on Challenges in Deep Excavation and Trenching and Sustainable Geomechanics are also scheduled.