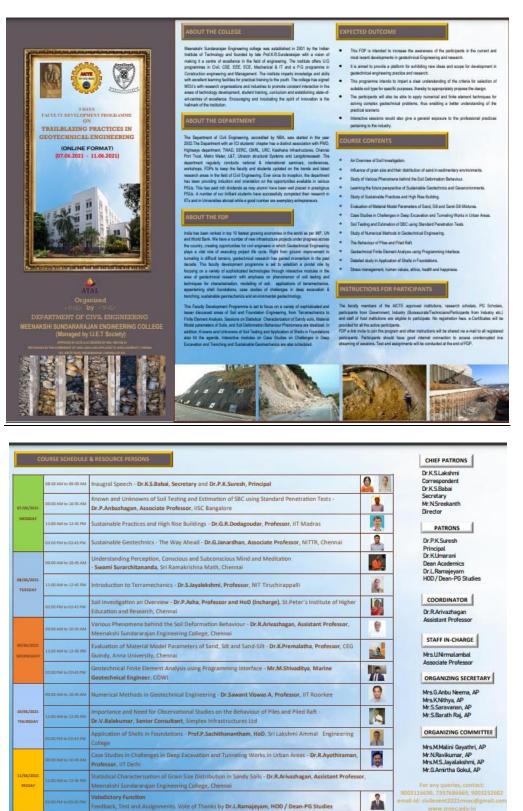

#### ATAL WORKSHOP ON TRAILBLAZING PRACTICES IN GEOTECHNICAL ENGINEERING

Trailblazing Practices in Geotechnical Engineering 5-Days AICTE sponsored workshop was conducted from 7<sup>th</sup> to 11<sup>th</sup> June 2021 in which more than 150 participants have actively participated from different parts of the country.

India has been ranked in top 10 fastest growing economies in the world as per IMF, UN and World Bank. We have a number of new infrastructure projects under progress across the country, creating opportunities for civil engineers in which Geotechnical Engineering plays a vital role of executing project life cycle. Right from ground improvement to tunneling in difficult terrains, geotechnical research has gained momentum in the past decade. This faculty development programme is set to establish a pivotal role by focusing on a variety of sophisticated technologies through interactive modules in the area of geotechnical research with emphasis on phenomenon of soil testing and techniques for characterization, modelling of soil, applications of terramechanics, appertaining shell foundations, case studies of challenges in deep excavation & trenching, sustainable geomechanics and environmental geotechnology. This Faculty Development Programme is set to focus on a variety of sophisticated and lesser discussed areas of Soil and Foundation Engineering, from Terramechanics to Finite Element Analysis. Sessions on Statistical Characterization of Sandy soils, Material Model parameters of Soils, and Soil Deformation Behaviour Phenomena are idealized. In addition, Knowns and Unknowns of Soil Testing and Application of Shells in Foundations also hit the agenda. Interactive modules on Case Studies on Challenges in Deep Excavation and Trenching and Sustainable Geomechanics are also scheduled.