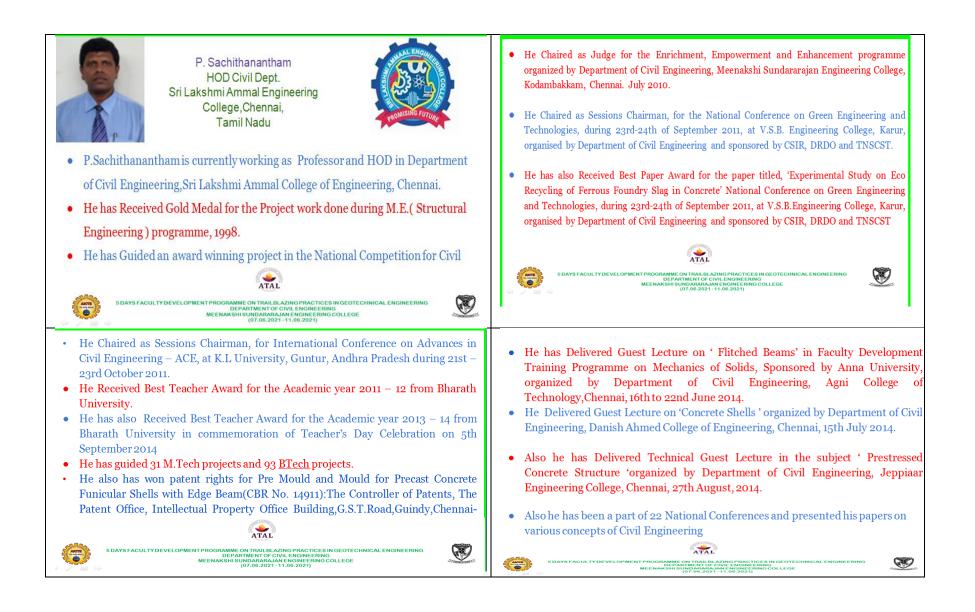

#### ATAL WORKSHOP ON TRAILBLAZING PRACTICES IN GEOTECHNICAL ENGINEERING

| 🙍 ATAL - AICTE Training And Learn 🗙 🕂 | Agent and Marcall Read Amount Land           | 0                                                               |                      |
|---------------------------------------|----------------------------------------------|-----------------------------------------------------------------|----------------------|
| ← → C  atalacademy.aicte-india.org    | /co-ordinator/application-preview/1614410893 | 🍇 🖈 💩 In                                                        | cognito :            |
| Submitted Applications                | Co-ordinator Details                         |                                                                 |                      |
| 🖍 Edit Resource Person                |                                              |                                                                 | - 11                 |
| Profile                               | Name:                                        | Dr. R.ARIVAZHAGAN                                               |                      |
| 🚷 Workshops                           | Gender:                                      | Male                                                            |                      |
| Applied Participants                  | Date of birth:                               | 1963-06-02                                                      |                      |
|                                       | Father's Name:                               | P.RENGASAMY                                                     |                      |
| Approved Participants                 | Phone:                                       | 9003116690                                                      |                      |
| 🚍 Test Marks                          | Whatsapp Number:                             | 9003116690                                                      |                      |
| E Feedbacks                           | Email:                                       | arivu000@gmail.com                                              |                      |
| 1. Attendance                         | Alternate Email:                             |                                                                 |                      |
| 😒 Certificate                         | Employee ID:                                 | 3115067                                                         |                      |
|                                       | Designation:                                 | Assistant Professor                                             |                      |
|                                       | Specialistaion:                              | Geotechnical Engineering                                        |                      |
|                                       | Experience of Teaching:                      | 14 Years 5 Months                                               |                      |
|                                       | Address:                                     | : A3, R.E. Apartments Krishnapuram Street, Choolaimedu, Chennai |                      |
| 🚱 🖉 🚞 O 📀                             |                                              | ► 隆 🛱 л 🕪                                                       | 3:39 PM<br>6/29/2021 |