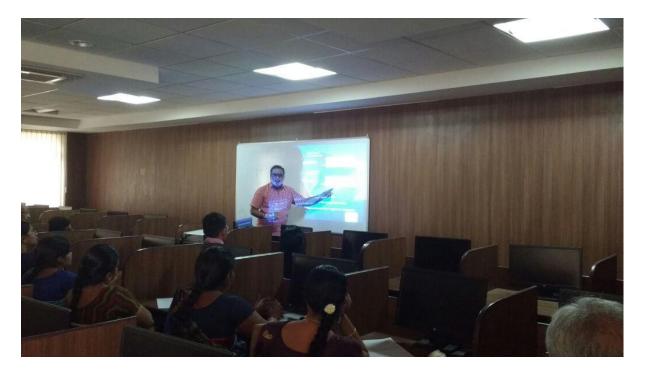

### REPORT

Topic: Basic MS office training Inaugurated on: 20.04.2021 Chief Guest: M.KISHORE

MISSILE INGENIATOR

Administrative training program on BASIC MS office was conducted with the principal aim of making the skills of the faculties stronger in using those tools. Nowadays, knowing excel, word and other MS office tools is a basic requirement as it helps in making their work much better. It reduces the complexity of the work done by them.

Photograph taken at april 20 2021

PRINCIPAL MEENAKSHI SUNDARARAIAN ENGINEERING COL 363, ARCOT ROAD, KODAMBAKKA14 CNEMMA/-500 824