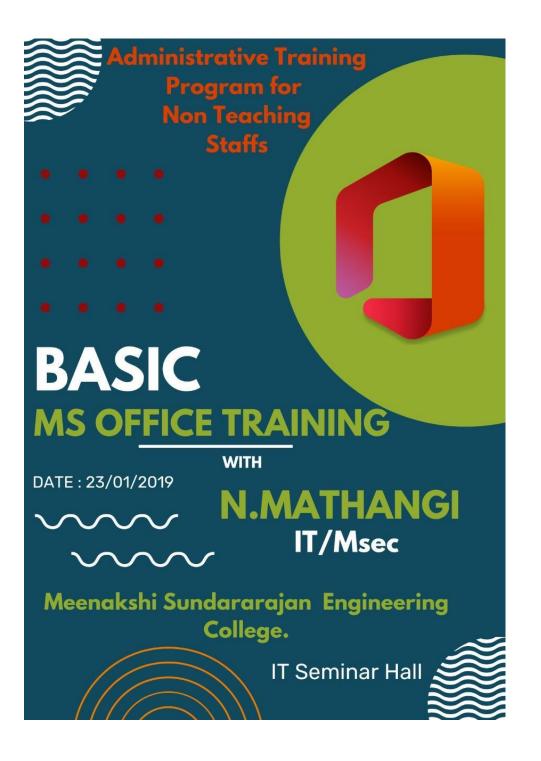

## CERTIFICATE

PRINCIPAL

MEENAKSHI SUNDARARAJAN ENGINEERING COL 363, ARCOT ROAD, KODAMBAKKAI/4.

**BASIC MS OFFICE TRAINING PROGRAM** 

INVITATION

PRINCIPAL MEENAKSH SUNDARARAIAN ENGINEERING COL 363, ARCOT ROAD, KODAMBAKKAI4.

### REPORT

Topic: Basic MS office training Inaugurated on: 20.04.2021 Chief Guest: M.KISHORE

MISSILE INGENIATOR

Administrative training program on BASIC MS office was conducted with the principal aim of making the skills of the faculties stronger in using those tools. Nowadays, knowing excel, word and other MS office tools is a basic requirement as it helps in making their work much better. It reduces the complexity of the work done by them.

## CIRCULAR

Administrative training program on BASIC MS OFFICE TRAINING on 20.04.2021 by M.KISHORE/MISSILE INGENIATOR for non teaching staffs of Meenakshi Sundararajan Engineering college.In this all non teaching faculties are invited to attend without fail.

Venue:IT SEMINAR HALL Time:10.00 am

PRINCIPAL MEENAKSHI SUNDARARAJAN ENGINEERING COL 363, ARCOT ROAD, KODAMBAKKAM CNEMMAI-500 024

PRINCIPAL