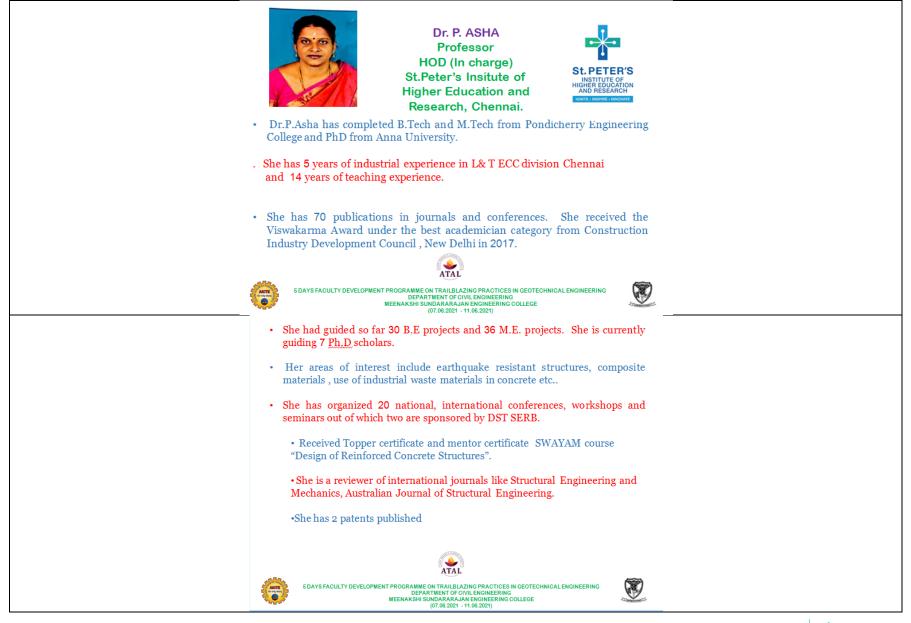

#### ATAL WORKSHOP ON TRAILBLAZING PRACTICES IN GEOTECHNICAL ENGINEERING

| 🙍 ATAL - AICTE Training And Learn 🗙 🕂 | Agent and Marcall Read Amount Land           | 0                                                               |                      |
|---------------------------------------|----------------------------------------------|-----------------------------------------------------------------|----------------------|
| ← → C  atalacademy.aicte-india.org    | /co-ordinator/application-preview/1614410893 | 🍇 🖈 💩 In                                                        | cognito :            |
| Submitted Applications                | Co-ordinator Details                         |                                                                 |                      |
| 🖍 Edit Resource Person                |                                              |                                                                 | - 11                 |
| Profile                               | Name:                                        | Dr. R.ARIVAZHAGAN                                               |                      |
| 🚷 Workshops                           | Gender:                                      | Male                                                            |                      |
| Applied Participants                  | Date of birth:                               | 1963-06-02                                                      |                      |
|                                       | Father's Name:                               | P.RENGASAMY                                                     |                      |
| Approved Participants                 | Phone:                                       | 9003116690                                                      |                      |
| 🚍 Test Marks                          | Whatsapp Number:                             | 9003116690                                                      |                      |
| E Feedbacks                           | Email:                                       | arivu000@gmail.com                                              |                      |
| 1. Attendance                         | Alternate Email:                             |                                                                 |                      |
| 😒 Certificate                         | Employee ID:                                 | 3115067                                                         |                      |
|                                       | Designation:                                 | Assistant Professor                                             |                      |
|                                       | Specialistaion:                              | Geotechnical Engineering                                        |                      |
|                                       | Experience of Teaching:                      | 14 Years 5 Months                                               |                      |
|                                       | Address:                                     | : A3, R.E. Apartments Krishnapuram Street, Choolaimedu, Chennai |                      |
| 🚱 🖉 🚞 O 📀                             |                                              | ► 隆 🛱 л 🕪                                                       | 3:39 PM<br>6/29/2021 |