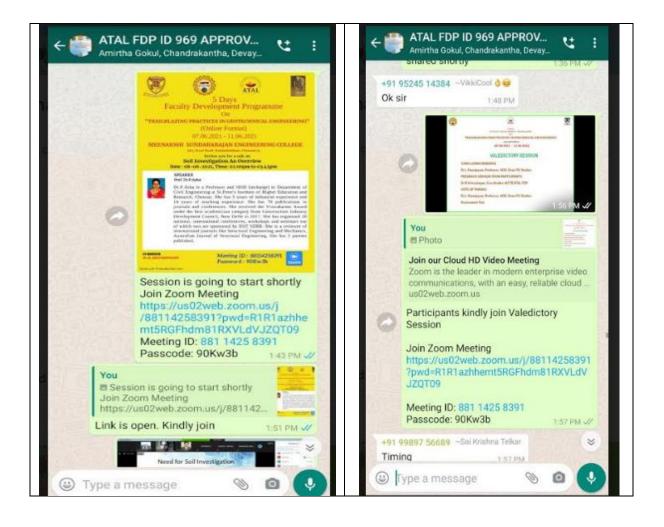

#### ATAL WORKSHOP ON TRAILBLAZING PRACTICES IN GEOTECHNICAL ENGINEERING

Trailblazing Practices in Geotechnical Engineering 5-Days AICTE sponsored workshop was conducted from 7<sup>th</sup> to 11<sup>th</sup> June 2021 in which more than 150 participants have actively participated from different parts of the country.