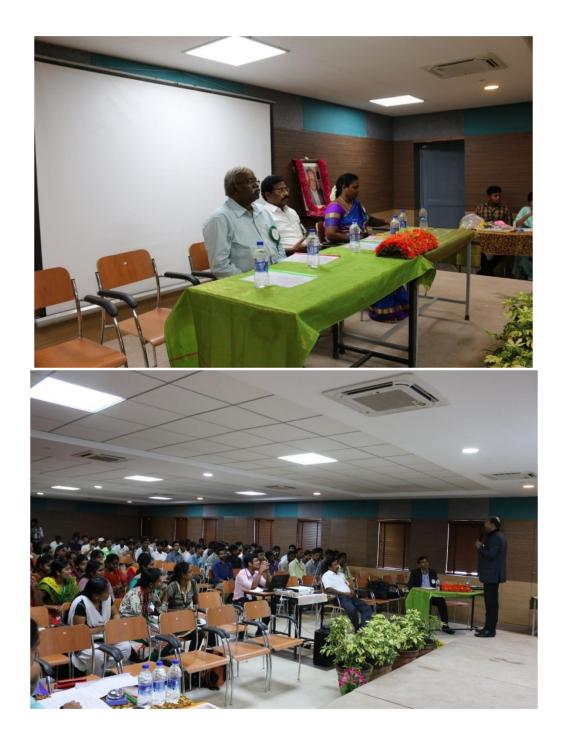

# NATIONAL CONFERENCE ON ADVANCEMENTS IN EMERGING TECHNOLOGIES NCAET (10TH APRIL 2021)

### ABOUT THE CONFERENCE:

The aim of the conference is to help connect the dots that needs to be connected. The world appears increasingly complex, and to grab and develop the opportunities ahead we need a wider perspective. This conference provides an opportunity for students, experts from institutions and industries to discuss and share their experiences in the emerging recent trends of Electronics & Communication. This event is a forum to put forth various innovative research ideas of various domains in the electronics and communication field.

### ABOUT THE INSTITUTION:

Meenakshi Sundararajan Engineering College (MSEC) was established in July 2001 by the dedicated efforts of Dr.K.S.Lakshmi and Dr.K.S.Babai,the illustrious daughters of our founder Shri K.R.Sundararajan. The management strives constantly to be a Centre of Excellence that imparts education to students, grooming their overall personality face the challenges of the industry and the nation at large.

### **KEYNOTE SPEAKER:**

Honorable Keynote Speaker is Dr.N.Venkateswaran, Professor, Dept of ECE, SSN, Chennai.

He was delivered an interesting speech on the wireless technology beyond 5G. He has begun the session with Evolution and requirements of 5G .Terahertz (THz) transmission is a **complementary wireless technology for communication networks**, which allow highspeed wireless extension of the optical fibers for Beyond 5G. Further he discussed about the Intelligent Reflecting Surface (IRS) is a revolutionary technology which is **able to improve the performance of wireless data transmission system**.

Thus the session was successfully ended with lots of useful information.

PRINCIPAL MEENAKSHI SUNDARARAVAN ENGINEERING COL 363, ARCOT ROAD, KODAMBAKKAM CNEMMAI-600 624