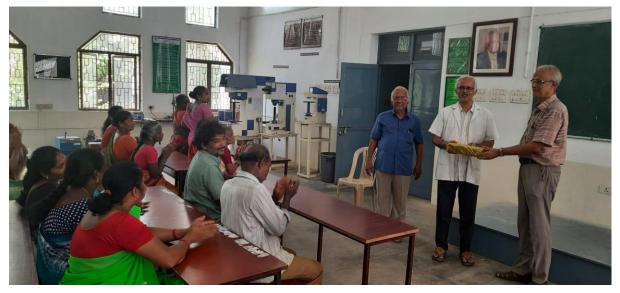

### REPORT

Topic: Basic MS office training Inaugurated on: 20.04.2021 Chief Guest: M.KISHORE

MISSILE INGENIATOR

Administrative training program on BASIC MS office was conducted with the principal aim of making the skills of the faculties stronger in using those tools. Nowadays, knowing excel, word and other MS office tools is a basic requirement as it helps in making their work much better. It reduces the complexity of the work done by them.

Photograph taken at april 20 2021

PRINCIPAL MEENAKSHI SUNDARARAIAN ENGINEERING COL 363, ARCOT ROAD, KODAMBAKKA14 CNEMMA/-500 824