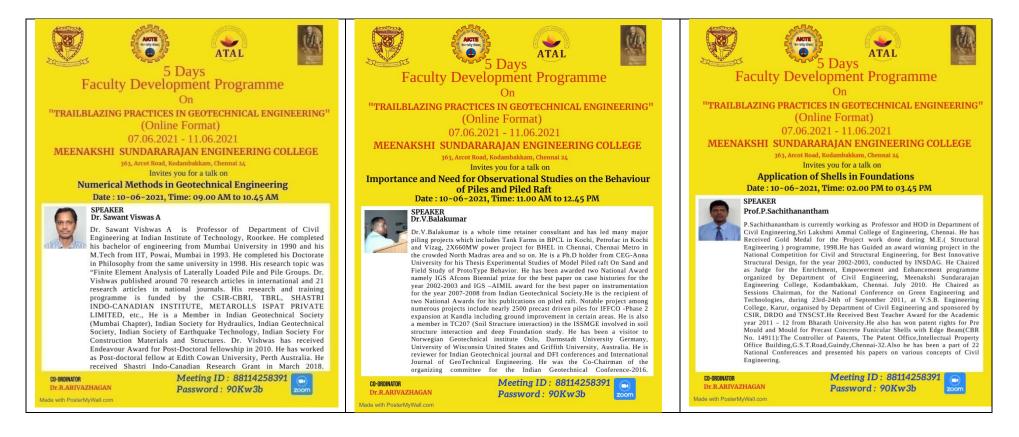

#### ATAL WORKSHOP ON TRAILBLAZING PRACTICES IN GEOTECHNICAL ENGINEERING

Trailblazing Practices in Geotechnical Engineering 5-Days AICTE sponsored workshop was conducted from 7<sup>th</sup> to 11<sup>th</sup> June 2021 in which more than 150 participants have actively participated from different parts of the country.

India has been ranked in top 10 fastest growing economies in the world as per IMF, UN and World Bank. We have a number of new infrastructure projects under progress across the country, creating opportunities for civil engineers in which Geotechnical Engineering plays a vital role of executing project life cycle. Right from ground improvement to tunneling in difficult terrains, geotechnical research has gained momentum in the past decade. This faculty development programme is set to establish a pivotal role by focusing on a variety of sophisticated technologies through interactive modules in the area of geotechnical research with emphasis on phenomenon of soil testing and techniques for characterization, modelling of soil, applications of terramechanics, appertaining shell foundations, case studies of challenges in deep excavation & trenching, sustainable geomechanics and environmental geotechnology. This Faculty Development Programme is set to focus on a variety of sophisticated and lesser discussed areas of Soil and Foundation Engineering, from Terramechanics to Finite Element Analysis. Sessions on Statistical Characterization of Sandy soils, Material Model parameters of Soils, and Soil Deformation Behaviour Phenomena are idealized. In addition, Knowns and Unknowns of Soil Testing and Application of Shells in Foundations also hit the agenda. Interactive modules on Case Studies on Challenges in Deep Excavation and Trenching and Sustainable Geomechanics are also scheduled.