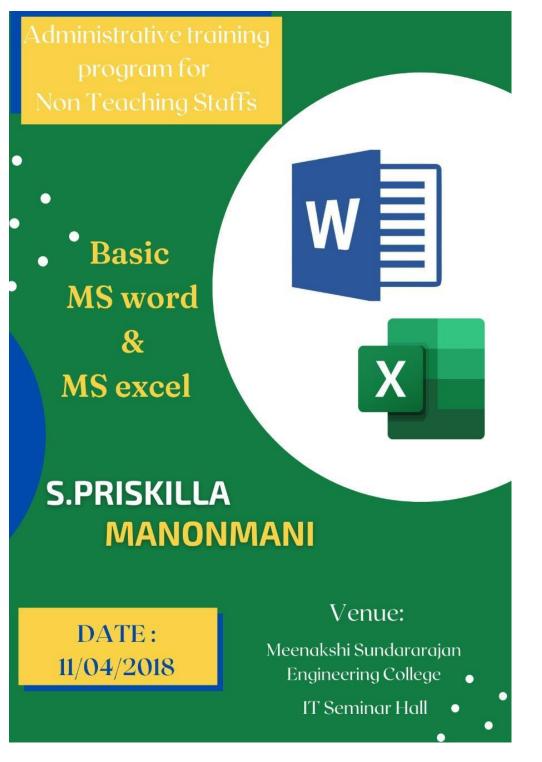

## CERTIFICATE

PRINCIPAL

MEENAKSHI SUNDARARAJAN ENGINEERING COL 363, ARCOT ROAD, KODAMBAKKAI/4.

**BASIC MS OFFICE TRAINING PROGRAM** 

INVITATION

PRINCIPAL MEENAKSH SUNDARARAIAN ENGINEERING COL 363, ARCOT ROAD, KODAMBAKKAI4.

### REPORT

Topic: Basic MS office training Inaugurated on: 20.04.2021 Chief Guest: M.KISHORE

MISSILE INGENIATOR

Administrative training program on BASIC MS office was conducted with the principal aim of making the skills of the faculties stronger in using those tools. Nowadays, knowing excel, word and other MS office tools is a basic requirement as it helps in making their work much better. It reduces the complexity of the work done by them.

## CIRCULAR

Administrative training program on BASIC MS OFFICE TRAINING on 20.04.2021 by M.KISHORE/MISSILE INGENIATOR for non teaching staffs of Meenakshi Sundararajan Engineering college.In this all non teaching faculties are invited to attend without fail.

Venue:IT SEMINAR HALL Time:10.00 am

PRINCIPAL MEENAKSHI SUNDARARAJAN ENGINEERING COL 363, ARCOT ROAD, KODAMBAKKAM CNEMMAI-500 024

PRINCIPAL