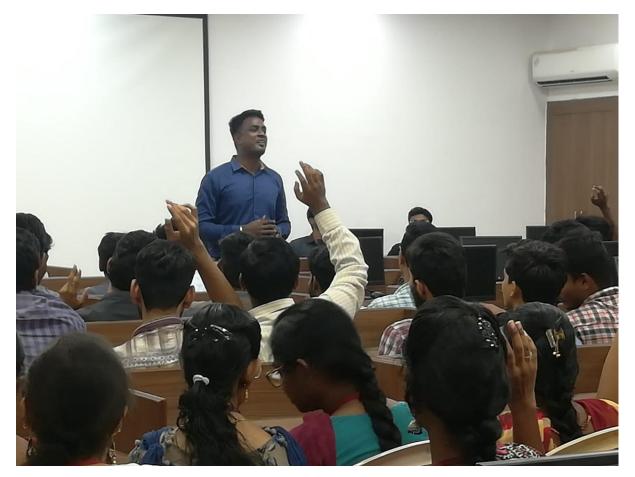

### REPORT

Topic: Basic MS office training Inaugurated on: 20.04.2021 Chief Guest: M.KISHORE

MISSILE INGENIATOR

Administrative training program on BASIC MS office was conducted with the principal aim of making the skills of the faculties stronger in using those tools. Nowadays, knowing excel, word and other MS office tools is a basic requirement as it helps in making their work much better. It reduces the complexity of the work done by them.

Photograph taken at april 20 2021

PRINCIPAL MEENAKSHI SUNDARARAIAN ENGINEERING COL 363, ARCOT ROAD, KODAMBAKKA14 CNEMMA/-500 824