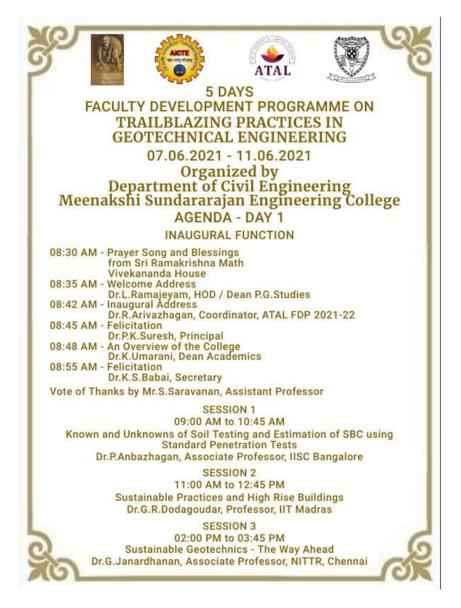

#### ATAL WORKSHOP ON TRAILBLAZING PRACTICES IN GEOTECHNICAL ENGINEERING

Trailblazing Practices in Geotechnical Engineering 5-Days AICTE sponsored workshop was conducted from 7<sup>th</sup> to 11<sup>th</sup> June 2021 in which more than 150 participants have actively participated from different parts of the country.

India has been ranked in top 10 fastest growing economies in the world as per IMF, UN and World Bank. We have a number of new infrastructure projects under progress across the country, creating opportunities for civil engineers in which Geotechnical Engineering plays a vital role of executing project life cycle. Right from ground improvement to tunneling in difficult terrains, geotechnical research has gained momentum in the past decade. This faculty development programme is set to establish a pivotal role by focusing on a variety of sophisticated technologies through interactive modules in the area of geotechnical research with emphasis on phenomenon of soil testing and techniques for characterization, modelling of soil, applications of terramechanics, appertaining shell foundations, case studies of challenges in deep excavation & trenching, sustainable geomechanics and environmental geotechnology. This Faculty Development Programme is set to focus on a variety of sophisticated and lesser discussed areas of Soil and Foundation Engineering, from Terramechanics to Finite Element Analysis. Sessions on Statistical Characterization of Sandy soils, Material Model parameters of Soils, and Soil Deformation Behaviour Phenomena are idealized. In addition, Knowns and Unknowns of Soil Testing and Application of Shells in Foundations also hit the agenda. Interactive modules on Case Studies on Challenges in Deep Excavation and Trenching and Sustainable Geomechanics are also scheduled.