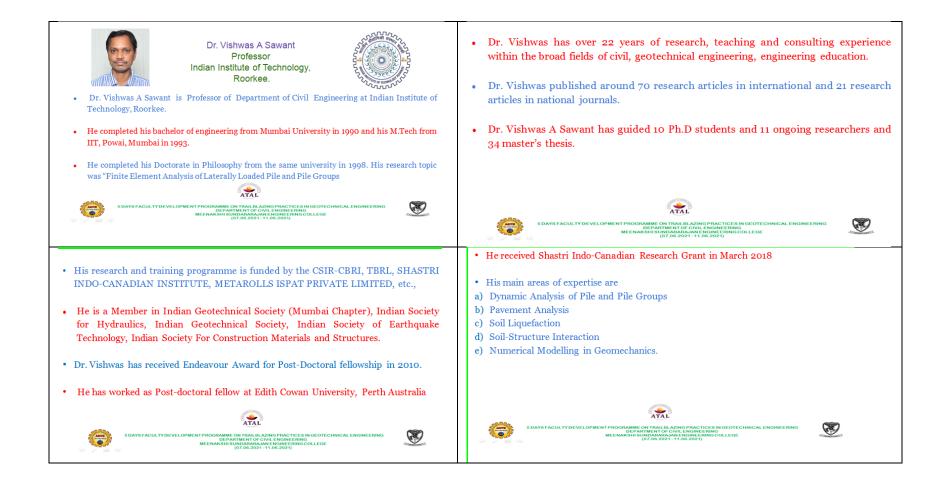

s and national/International conferences.
- He has delivered invited lectures at several workshops, seminars and conferences.



(07.06.2021 - 11.06.2021)

- He is serving as an expert member in various universities.
- Also, reviewer for International journal Technical Gazette
- His enriched knowledge in the field of civil engineering has given way to be a visiting professor at
- C.E.G Anna University,

-

AKCTE

- Institute of Irrigation Management, Tricky and
- Anna Institute of Management, Chennai.





T





ATAL

5 DAYS FACULTY DEVELOPMENT PROGRAMME ON TRAILBLAZING PRACTICES IN GEOTECHNICAL ENGINEE



PRINCIPAL MEENAKSHI SUNDARARAIAN ENGINEERING COL 363, ARCOT ROAD, KODAMBAKKAIA CNEMMAI-500 624







PRINCIPAL MEENAKSHI SUNDARARAJAN ENGINEERING COL 363, ARCOT ROAD, KODAMBAKKA/4.





PRINCIPAL MEENAKSHI SUNDARARAIAN ENGINEERING COL 363, ARCOT ROAD, KODAMBAKKAI4 CNEMMAI-500 824



PRINCIPAL MEENAKSHI SUNDARARAVAN ENGINEERING COL 363, ARCOT ROAD, KODAMBAKKA/4. CNEMMA/-600 824





CHEMMAL-500 87/



PRINCIPA MEENAKSHI SUNDARARAJAN ENGINEERING COL 363. ARCOT ROAD, KODAMBAKKAM

CNEMMAI-500 024

# 22. The screenshots of the inaugural function











FDP | TRAILBLAZING PRACTICES IN GEOTECHNICAL ENGINEERING | INAUGURAL | DAY 1

#### **DEPARTMENT PROFILE**

- ➤ We are very proud to be one among the department in Meenakshi Sundararajan Engineering College. The department of Civil Engineering was established in the year 2002. Under the erudite leadership of Dr. K.S.Babai, our Secretary, Dean & Head of the Department along with the efficient faculty members and excellent st