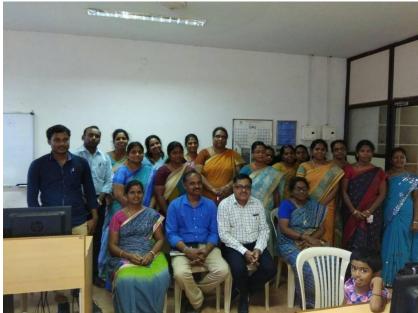

# Administrative training program for non teaching staffs LAB SAFETY AND LAB PROCEDURES-INVITATION

PRINCIPAL MEENAKSHI SUNDARARAJAN ENGINEERING COL 363, ARCOT ROAD, KODAMBAKKAM, CNEMMAJ-560 624

REPORT

**Topic**: Lab safety and Lab procedures manual guidelines **Inaugurated on**: 21 march, 2021 **Chief Guest**: Malini Gayathri/civil and Mr.Jeya chandran/Annai instruments

A guidance program on lab procedures and lab safety took place on March 23 in the year 2021. It was to recall the faculties about the lab guidelines and ensure maximum safety. Wearing lab coats when necessary, handling electronic equipment with care, switching on and off the equipment correctly are some of the basic and obligatory guidelines that must be followed. This program makes it easy for the faculties to educate the students.

Photograph taken at 21st march 2021

PRINCIPAL MEENAKSHI SUNDARARAJAN ENGINEERING COL 363, ARCOT ROAD, KODAMBAKKAI4 CNEMMAI-500 824

## CIRCULAR

Administrative training program on Lab safety and lab procedures on 21.03.2021 by

**Mrs.Malini gayathri and Mr.Jeyachandran** for non teaching staffs of Meenakshi Sundararajan Engineering college.In this all faculties are invited to attend without fail.