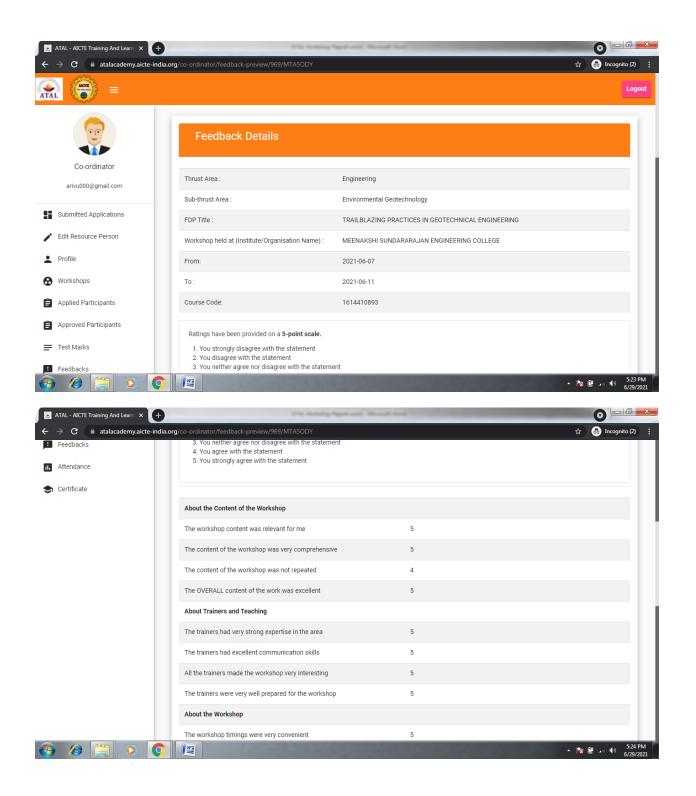

# **INDDEX**

| Sl. No | CONTENT                                                                               | PAGE<br>NO. |
|--------|---------------------------------------------------------------------------------------|-------------|
| 1.     | Introduction                                                                          | 1           |
| 2.     | Coordinator application and profile                                                   | 2           |
| 3.     | Consent letter                                                                        | 5           |
| 4.     | Brochure of ATAL- FDP                                                                 | 7           |
| 5.     | Approved applications of resource persons                                             | 8           |
| б.     | Mandate form                                                                          | 10          |
| 7.     | Sanction order from ATAL-AICTE                                                        | 11          |
| 8.     | Work schedule to the faculty                                                          | 13          |
| 9.     | Proof for Invitation from coordinator and acceptance by the Speakers                  | 15          |
| 10.    | Speaker profile                                                                       | 22          |
| 11.    | Program schedule                                                                      | 28          |
| 12.    | AICTE Inaugural Ceremony                                                              | 29          |
| 13.    | Inaugural Invitation                                                                  | 30          |
| 14.    | The list of approved participants                                                     | 31          |
| 15.    | Statistics of participants                                                            | 39          |
| 16.    | Posters for ATAL-FDP Day 1                                                            | 40          |
| 17.    | Posters for ATAL-FDP Day 2                                                            | 41          |
| 18.    | Posters for ATAL-FDP Day 3                                                            | 42          |
| 19.    | Posters for ATAL-FDP Day 4                                                            | 43          |
| 20.    | Posters for ATAL-FDP Day 5                                                            | 44          |
| 21.    | Presentation of speaker introduction                                                  | 45          |
| 22.    | The screenshots of the inaugural function                                             | 58          |
| 23.    | The screenshots of the speaker presentation                                           | 59          |
| 24.    | Information communicated to the participants through social media                     | 73          |
| 25.    | The screenshots of the valedictory and feedback sessions                              | 76          |
| 26.    | Proof for course materials distribution to the participants                           | 78          |
| 27.    | The screenshots of the participants test marks uploaded in the ATAL-AICTE portal      | 79          |
| 28.    | The screenshots of the participant's attendance uploaded in the ATAL-<br>AICTE portal | 83          |
| 29.    | Some of the feedbacks received for the workshop                                       | 86          |
| 30.    | Some of the feedbacks received for the workshop received from the                     | 87          |
|        | participants in the ATAL-AICTE portal                                                 |             |
| 31.    | Links for the FDP                                                                     | 95          |
| 32.    | Sample ATAL-FDP certificates                                                          | 96          |
| 33.    | Conclusion                                                                            | 97          |