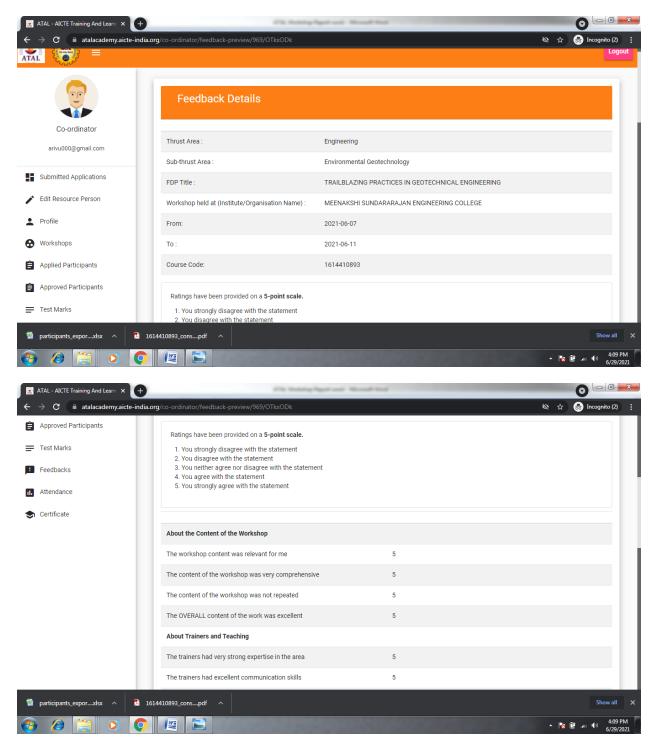

# **INDDEX**

| Sl. No | CONTENT                                                                               | PAGE<br>NO. |
|--------|---------------------------------------------------------------------------------------|-------------|
| 1.     | Introduction                                                                          | 1           |
| 2.     | Coordinator application and profile                                                   | 2           |
| 3.     | Consent letter                                                                        | 5           |
| 4.     | Brochure of ATAL- FDP                                                                 | 7           |
| 5.     | Approved applications of resource persons                                             | 8           |
| б.     | Mandate form                                                                          | 10          |
| 7.     | Sanction order from ATAL-AICTE                                                        | 11          |
| 8.     | Work schedule to the faculty                                                          | 13          |
| 9.     | Proof for Invitation from coordinator and acceptance by the Speakers                  | 15          |
| 10.    | Speaker profile                                                                       | 22          |
| 11.    | Program schedule                                                                      | 28          |
| 12.    | AICTE Inaugural Ceremony                                                              | 29          |
| 13.    | Inaugural Invitation                                                                  | 30          |
| 14.    | The list of approved participants                                                     | 31          |
| 15.    | Statistics of participants                                                            | 39          |
| 16.    | Posters for ATAL-FDP Day 1                                                            | 40          |
| 17.    | Posters for ATAL-FDP Day 2                                                            | 41          |
| 18.    | Posters for ATAL-FDP Day 3                                                            | 42          |
| 19.    | Posters for ATAL-FDP Day 4                                                            | 43          |
| 20.    | Posters for ATAL-FDP Day 5                                                            | 44          |
| 21.    | Presentation of speaker introduction                                                  | 45          |
| 22.    | The screenshots of the inaugural function                                             | 58          |
| 23.    | The screenshots of the speaker presentation                                           | 59          |
| 24.    | Information communicated to the participants through social media                     | 73          |
| 25.    | The screenshots of the valedictory and feedback sessions                              | 76          |
| 26.    | Proof for course materials distribution to the participants                           | 78          |
| 27.    | The screenshots of the participants test marks uploaded in the ATAL-AICTE portal      | 79          |
| 28.    | The screenshots of the participant's attendance uploaded in the ATAL-<br>AICTE portal | 83          |
| 29.    | Some of the feedbacks received for the workshop                                       | 86          |
| 30.    | Some of the feedbacks received for the workshop received from the                     | 87          |
|        | participants in the ATAL-AICTE portal                                                 |             |
| 31.    | Links for the FDP                                                                     | 95          |
| 32.    | Sample ATAL-FDP certificates                                                          | 96          |
| 33.    | Conclusion                                                                            | 97          |