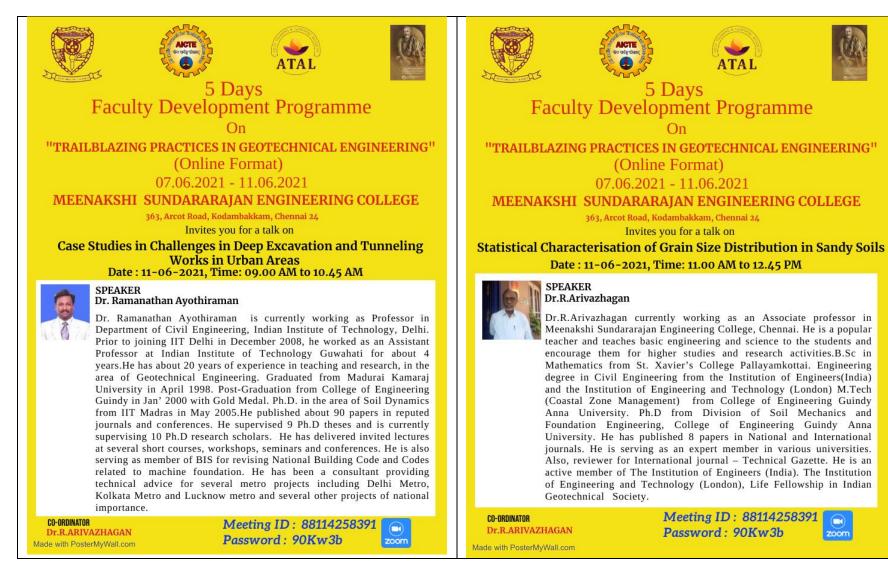

#### ATAL WORKSHOP ON TRAILBLAZING PRACTICES IN GEOTECHNICAL ENGINEERING

Trailblazing Practices in Geotechnical Engineering 5-Days AICTE sponsored workshop was conducted from 7<sup>th</sup> to 11<sup>th</sup> June 2021 in which more than 150 participants have actively participated from different parts of the country.

India has been ranked in top 10 fastest growing economies in the world as per IMF, UN and World Bank. We have a number of new infrastructure projects under progress across the country, creating opportunities for civil engineers in which Geotechnical Engineering plays a vital role of executing project life cycle. Right from ground improvement to tunneling in difficult terrains, geotechnical research has gained momentum in the past decade. This faculty development programme is set to establish a pivotal role by focusing on a variety of sophisticated technologies through interactive modules in the area of geotechnical research with emphasis on phenomenon of soil testing and techniques for characterization, modelling of soil, applications of terramechanics, appertaining shell foundations, case studies of challenges in deep excavation & trenching, sustainable geomechanics and environmental geotechnology. This Faculty Development Programme is set to focus on a variety of sophisticated and lesser discussed areas of Soil and Foundation Engineering, from Terramechanics to Finite Element Analysis. Sessions on Statistical Characterization of Sandy soils, Material Model parameters of Soils, and Soil Deformation Behaviour Phenomena are idealized. In addition, Knowns and Unknowns of Soil Testing and Application of Shells in Foundations also hit the agenda. Interactive modules on Case Studies on Challenges in Deep Excavation and Trenching and Sustainable Geomechanics are also scheduled.