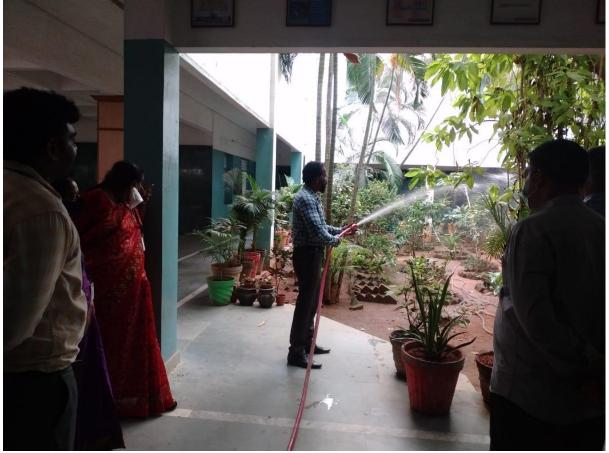

# Administrative training program for non teaching staffs LAB SAFETY AND LAB PROCEDURES-INVITATION

PRINCIPAL MEENAKSHI SUNDARARAJAN ENGINEERING COL 363, ARCOT ROAD, KODAMBAKKAM, CNEMMAJ-560 624

REPORT

**Topic**: Lab safety and Lab procedures manual guidelines **Inaugurated on**: 21 march, 2021 **Chief Guest**: Malini Gayathri/civil and Mr.Jeya chandran/Annai instruments

A guidance program on lab procedures and lab safety took place on March 23 in the year 2021. It was to recall the faculties about the lab guidelines and ensure maximum safety. Wearing lab coats when necessary, handling electronic equipment with care, switching on and off the equipment correctly are some of the basic and obligatory guidelines that must be followed. This program makes it easy for the faculties to educate the students.

Photograph taken at 21st march 2021

PRINCIPAL MEENAKSHI SUNDARARAJAN ENGINEERING COL 363, ARCOT ROAD, KODAMBAKKAI4 CNEMMAI-500 824