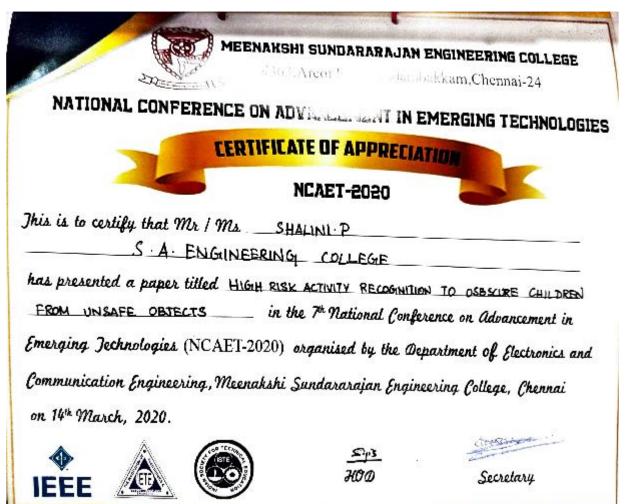

## CERTIFICATE

PRINCIPAL

MEENAKSHI SUNDARARAJAN ENGINEERING COL 363, ARCOT ROAD, KODAMBAKKAI/4.

**BASIC MS OFFICE TRAINING PROGRAM** 

INVITATION

PRINCIPAL MEENAKSH SUNDARARAIAN ENGINEERING COL 363, ARCOT ROAD, KODAMBAKKAI4.