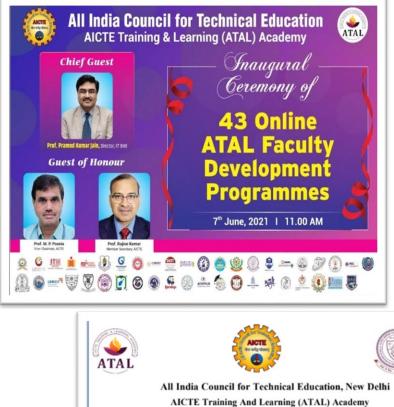

#### ATAL WORKSHOP ON TRAILBLAZING PRACTICES IN GEOTECHNICAL ENGINEERING

Trailblazing Practices in Geotechnical Engineering 5-Days AICTE sponsored workshop was conducted from 7<sup>th</sup> to 11<sup>th</sup> June 2021 in which more than 150 participants have actively participated from different parts of the country.