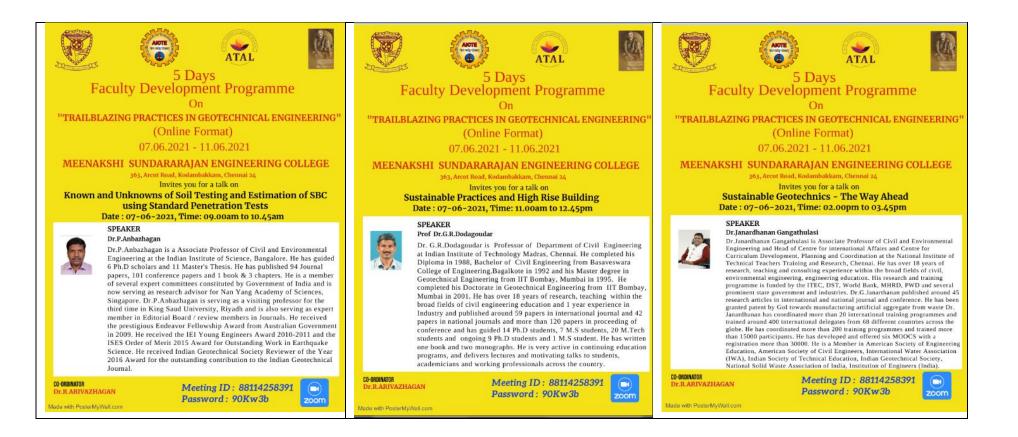

#### ATAL WORKSHOP ON TRAILBLAZING PRACTICES IN GEOTECHNICAL ENGINEERING

Trailblazing Practices in Geotechnical Engineering 5-Days AICTE sponsored workshop was conducted from 7<sup>th</sup> to 11<sup>th</sup> June 2021 in which more than 150 participants have actively participated from different parts of the country.

India has been ranked in top 10 fastest growing economies in the world as per IMF, UN and World Bank. We have a number of new infrastructure projects under progress across the country, creating opportunities for civil engineers in which Geotechnical Engineering plays a vital role of executing project life cycle. Right from ground improvement to tunneling in difficult terrains, geotechnical research has gained momentum in the past decade. This faculty development programme is set to establish a pivotal role by focusing on a variety of sophisticated technologies through interactive modules in the area of geotechnical research with emphasis on phenomenon of soil testing and techniques for characterization, modelling of soil, applications of terramechanics, appertaining shell foundations, case studies of challenges in deep excavation & trenching, sustainable geomechanics and environmental geotechnology. This Faculty Development Programme is set to focus on a variety of sophisticated and lesser discussed areas of Soil and Foundation Engineering, from Terramechanics to Finite Element Analysis. Sessions on Statistical Characterization of Sandy soils, Material Model parameters of Soils, and Soil Deformation Behaviour Phenomena are idealized. In addition, Knowns and Unknowns of Soil Testing and Application of Shells in Foundations also hit the agenda. Interactive modules on Case Studies on Challenges in Deep Excavation and Trenching and Sustainable Geomechanics are also scheduled.