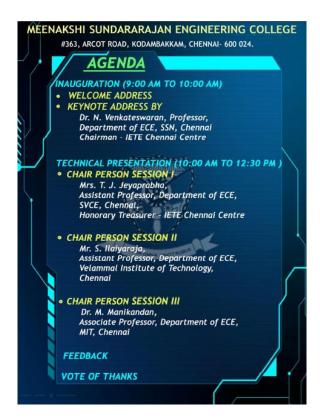

### **KEYNOTE SPEAKER:**

Honorable Keynote Speaker is Dr.N.Venkateswaran, Professor, Dept of ECE, SSN, Chennai.

He was delivered an interesting speech on the wireless technology beyond 5G. He has begun the session with Evolution and requirements of 5G .Terahertz (THz) transmission is a **complementary wireless technology for communication networks**, which allow highspeed wireless extension of the optical fibers for Beyond 5G. Further he discussed about the Intelligent Reflecting Surface (IRS) is a revolutionary technology which is **able to improve the performance of wireless data transmission system**.

Thus the session was successfully ended with lots of useful information.

PRINCIPAL MEENAKSHI SUNDARARAVAN ENGINEERING COL 363, ARCOT ROAD, KODAMBAKKAM CNEMMAI-600 624