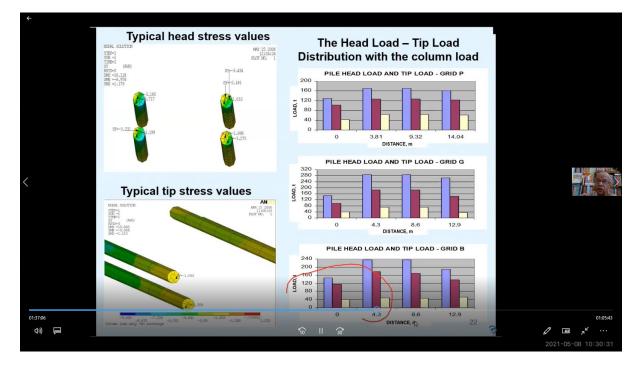

|

URC

M/s. JAYAM CONSULTANTS PRIVT LTD

PRINCIPAL MEENAKSHI SUNDARARAJAN ENGINEERING COL 363, ARCOT ROAD, KODAMBAKKAIK. CNEMNAI-500 824



# MEENAKSHI SUNDARARAJAN ENGINEERING COLLEGE

363, Arcot Road, Kodambakkam, Chennai – 24 Approved by AICTE & Affiliated to Anna University email Id: <u>principal@msec.edu.in</u> Website : <u>www.msec.edu.in</u>

# **Photo Gallery**



# Methods of Tunneling – Bored method using TBM (present study)

**Bored tunnel** - The bored construction method for tunnels involves digging a tube-like passage through the earth. This usually refers to mountain tunneling, however it has also been used for tunneling under bodies of water and for underground urban transportation.

#### Basic two forms are 1. Earth Pressure Balance method 2. Slurry Shield

Method

02:06:09 **⊲**∿) 💭



10 II 30



#### 003640 0 🖬 📌 ... 2021-05-08 10:59:35



PRINCIPAL MEENAKSH SUNDARARAJAN ENGINEERING COL 363, ARCOT ROAD, KODAMBAKKAM CNEMMA/-500 824



# MEENAKSHI SUNDARARAJAN ENGINEERING COLLEGE

363, Arcot Road, Kodambakkam, Chennai – 24 Approved by AICTE & Affiliated to Anna University email Id: <u>principal@msec.edu.in</u> Website : <u>www.msec.edu.i