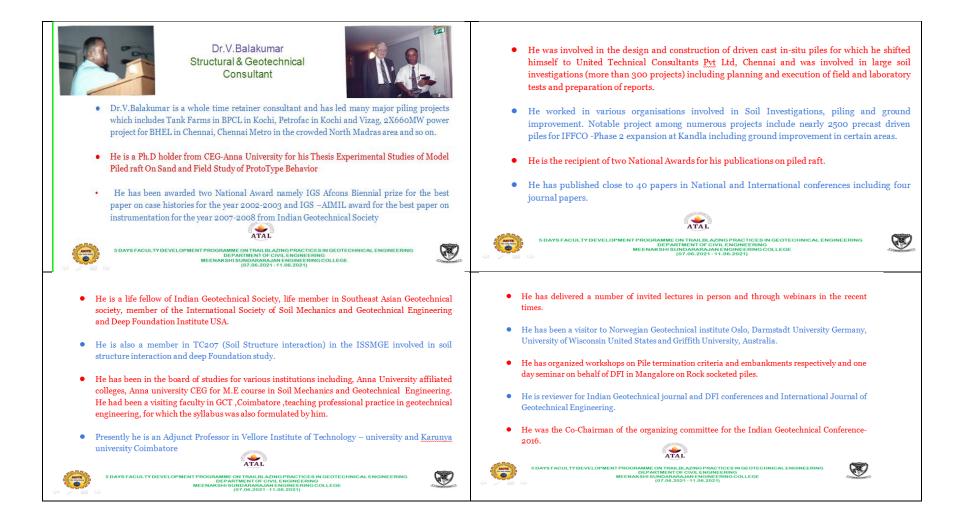

, seminars and conferences.



(07.06.2021 - 11.06.2021)

- He is serving as an expert member in various universities.
- Also, reviewer for International journal Technical Gazette
- His enriched knowledge in the field of civil engineering has given way to be a visiting professor at
- C.E.G Anna University,

-

AKCTE

- Institute of Irrigation Management, Tricky and
- Anna Institute of Management, Chennai.





T





ATAL

5 DAYS FACULTY DEVELOPMENT PROGRAMME ON TRAILBLAZING PRACTICES IN GEOTECHNICAL ENGINEE



PRINCIPAL MEENAKSHI SUNDARARAIAN ENGINEERING COL 363, ARCOT ROAD, KODAMBAKKAIA CNEMMAI-500 624







PRINCIPAL MEENAKSHI SUNDARARAJAN ENGINEERING COL 363, ARCOT ROAD, KODAMBAKKA/4.





PRINCIPAL MEENAKSHI SUNDARARAIAN ENGINEERING COL 363, ARCOT ROAD, KODAMBAKKAI4 CNEMMAI-500 824



PRINCIPAL MEENAKSHI SUNDARARAVAN ENGINEERING COL 363, ARCOT ROAD, KODAMBAKKA/4. CNEMMA/-600 824





CHEMMAL-500 87/



PRINCIPA MEENAKSHI SUNDARARAJAN ENGINEERING COL 363. ARCOT ROAD, KODAMBAKKAM

CNEMMAI-500 024

# 22. The screenshots of the inaugural function











FDP | TRAILBLAZING PRACTICES IN GEOTECHNICAL ENGINEERING | INAUGURAL | DAY 1

#### **DEPARTMENT PROFILE**

- ➤ We are very proud to be one among the department in Meenakshi Sundararajan Engineering College. The department of Civil Engineering was established in the year 2002. Under the erudite leadership of Dr. K.S.Babai, our Secretary, Dean & Head of the Department along with the efficient faculty members and excellent students, the department has won laurels to the college.
- Civil Department comprises of Bachelor of