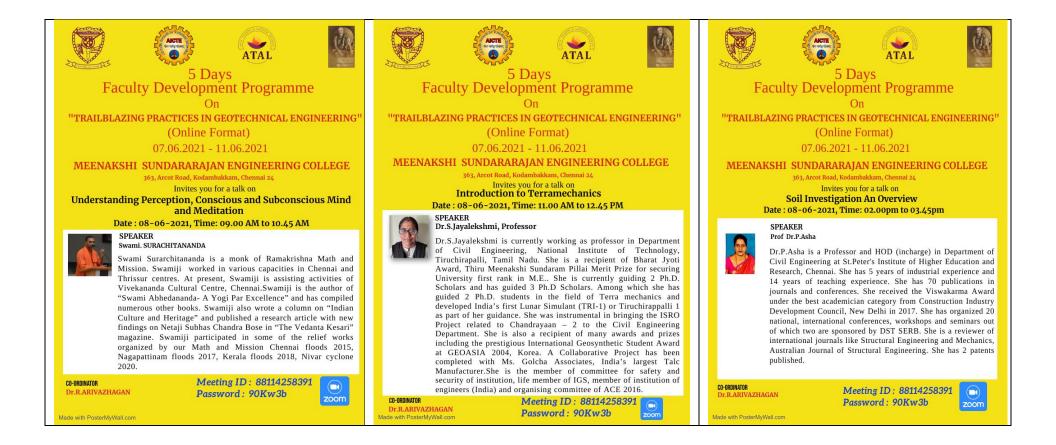

#### ATAL WORKSHOP ON TRAILBLAZING PRACTICES IN GEOTECHNICAL ENGINEERING

Trailblazing Practices in Geotechnical Engineering 5-Days AICTE sponsored workshop was conducted from 7<sup>th</sup> to 11<sup>th</sup> June 2021 in which more than 150 participants have actively participated from different parts of the country.

India has been ranked in top 10 fastest growing economies in the world as per IMF, UN and World Bank. We have a number of new infrastructure projects under progress across the country, creating opportunities for civil engineers in which Geotechnical Engineering plays a vital role of executing project life cycle. Right from ground improvement to tunneling in difficult terrains, geotechnical research has gained momentum in the past decade. This faculty development programme is set to establish a pivotal role by focusing on a variety of sophisticated technologies through interactive modules in the area of geotechnical research with emphasis on phenomenon of soil testing and techniques for characterization, modelling of soil, applications of terramechanics, appertaining shell foundations, case studies of challenges in deep excavation & trenching, sustainable geomechanics and environmental geotechnology. This Faculty Development Programme is set to focus on a variety of sophisticated and lesser discussed areas of Soil and Foundation Engineering, from Terramechanics to Finite Element Analysis. Sessions on Statistical Characterization of Sandy soils, Material Model parameters of Soils, and Soil Deformation Behaviour Phenomena are idealized. In addition, Knowns and Unknowns of Soil Testing and Application of Shells in Foundations also hit the agenda. Interactive modules on Case Studies on Challenges in Deep Excavation and Trenching and Sustainable Geomechanics are also scheduled.