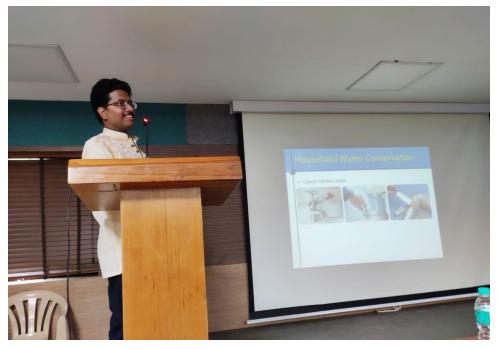

### REPORT

Topic: Basic MS office training Inaugurated on: 20.04.2021 Chief Guest: M.KISHORE

MISSILE INGENIATOR

Administrative training program on BASIC MS office was conducted with the principal aim of making the skills of the faculties stronger in using those tools. Nowadays, knowing excel, word and other MS office tools is a basic requirement as it helps in making their work much better. It reduces the complexity of the work done by them.

Photograph taken at april 20 2021

PRINCIPAL MEENAKSHI SUNDARARAIAN ENGINEERING COL 363, ARCOT ROAD, KODAMBAKKA14 CNEMMA/-500 824