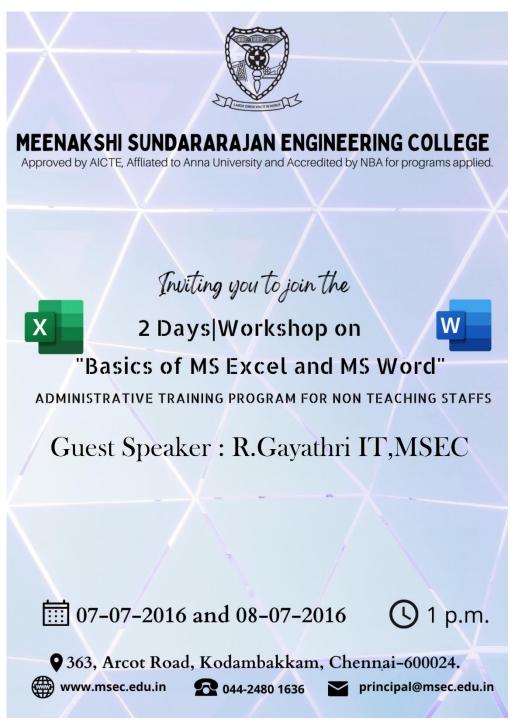

### REPORT

Topic: Basic MS office training Inaugurated on: 20.04.2021 Chief Guest: M.KISHORE

MISSILE INGENIATOR

Administrative training program on BASIC MS office was conducted with the principal aim of making the skills of the faculties stronger in using those tools. Nowadays, knowing excel, word and other MS office tools is a basic requirement as it helps in making their work much better. It reduces the complexity of the work done by them.

Photograph taken at april 20 2021

PRINCIPAL MEENAKSHI SUNDARARAIAN ENGINEERING COL 363, ARCOT ROAD, KODAMBAKKA14 CNEMMA/-500 824

## CIRCULAR

Administrative training program on BASIC MS OFFICE TRAINING on 20.04.2021 by M.KISHORE/MISSILE INGENIATOR for non teaching staffs of Meenakshi Sundararajan Engineering college.In this all non teaching faculties are invited to attend without fail.

Venue:IT SEMINAR HALL Time:10.00 am

PRINCIPAL MEENAKSHI SUNDARARAJAN ENGINEERING COL 363, ARCOT ROAD, KODAMBAKKAM CNEMMAI-500 024

PRINCIPAL