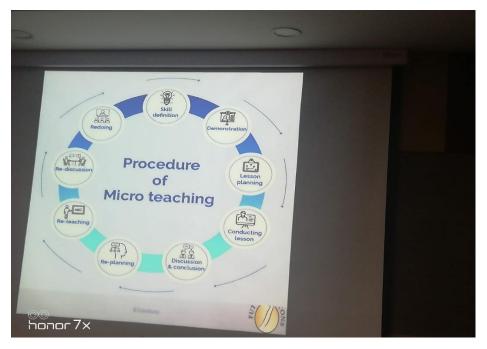

ching

#### Inaugurated on :06th february 2020

Ms.Akshita Bahuguna,Founder and Director of FutureIcons acted as Resource Person. She explained about atomistic approach to micro teaching.and roles of microteaching and general teaching skills. She also spoke about strategic thinking and extended thinking which employs real teaching situation for developing skills and helps to get deeper knowledge regarding the art of teaching. This Stanford technique involved the steps of "*plan, teach, observe, re-plan, re-teach and re-observe*" and has evolved as the core component in 91% of on-campus clinical teaching development programs, with the significant reduction in the teaching complexities with respect to number of students in a class, scope of content, and timeframe.



PRINCIP/



# PHOTOS





Photographs taken at 6<sup>th</sup> feb 2020

PRINCIPAL MEENAKSHI SUNDARARAIAN ENGINEERING COL 363, ARCOT ROAD, KODAMBAKKAIA. CNEMMAI-500 824



#### ATTENDANCE

| S.NO NAME SIGNATURE<br>1 S. ELANDOVAN EU<br>2 D. Larthig Office<br>4 M. A. Sethaiah Sul<br>4 M. A. Sethaiah Sul<br>5 U. M. Markell<br>4 B. Carabuschy R. H. "<br>4 S. C. ALSOCREMANIAN<br>9 A. Joseph<br>9 A. Joseph<br>10 M. Morridana Kua<br>11 J. Has<br>12 S. Sethalakahai<br>12 S. Sethalakahai<br>13 B. SRWIPYA<br>14 S.U<br>15 Scholale Elander<br>16 H. Maryala<br>17 A. Babiyela<br>18 J. Putlish<br>19 Sindlu S.<br>20 M. Nimalalau<br>19 Sindlu S.<br>20 M. M. M. Status<br>20 M. M. Status<br>20 M. Scholale Elander<br>14 J. L. Status<br>20 M. M. M. Status<br>20 M. M. Status<br>20 M. M. M. Status<br>20 M. M. Status<br>20 M. M. M. Statu