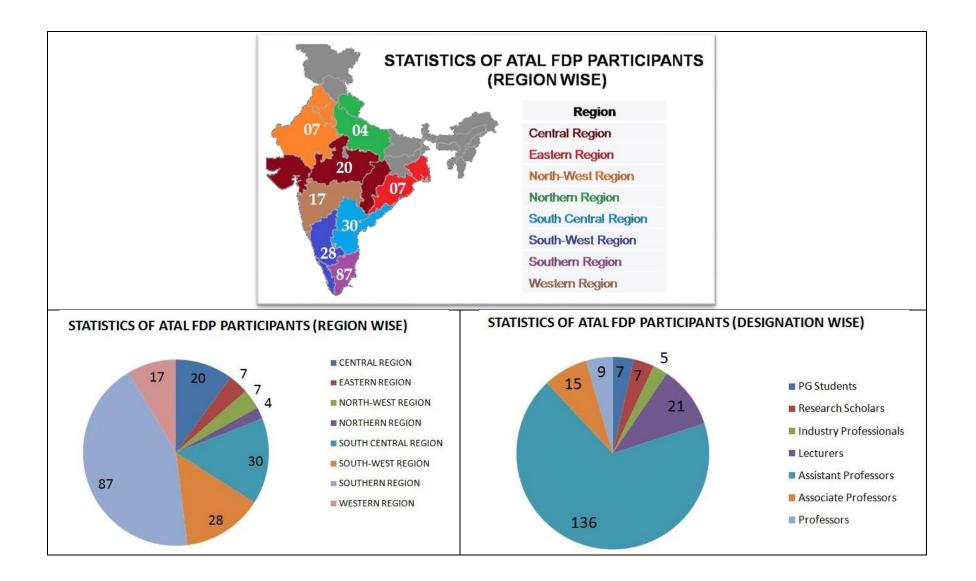

#### ATAL WORKSHOP ON TRAILBLAZING PRACTICES IN GEOTECHNICAL ENGINEERING

Trailblazing Practices in Geotechnical Engineering 5-Days AICTE sponsored workshop was conducted from 7<sup>th</sup> to 11<sup>th</sup> June 2021 in which more than 150 participants have actively participated from different parts of the country.

India has been ranked in top 10 fastest growing economies in the world as per IMF, UN and World Bank. We have a number of new infrastructure projects under progress across the country, creating opportunities for civil engineers in which Geotechnical Engineering plays a vital role of executing project life cycle. Right from ground improvement to tunneling in difficult terrains, geotechnical research has gained momentum in the past decade. This faculty development programme is set to establish a pivotal role by focusing on a variety of sophisticated technologies through interactive modules in the area of geotechnical research with emphasis on phenomenon of soil testing and techniques for characterization, modelling of soil, applications of terramechanics, appertaining shell foundations, case studies of challenges in deep excavation & trenching, sustainable geomechanics and environmental geotechnology. This Faculty Development Programme is set to focus on a variety of sophisticated and lesser discussed areas of Soil and Foundation Engineering, from Terramechanics to Finite Element Analysis. Sessions on Statistical Characterization of Sandy soils, Material Model parameters of Soils, and Soil Deformation Behaviour Phenomena are idealized. In addition, Knowns and Unknowns of Soil Testing and Application of Shells in Foundations also hit the agenda. Interactive modules on Case Studies on Challenges in Deep Excavation and Trenching and Sustainable Geomechanics are also scheduled.