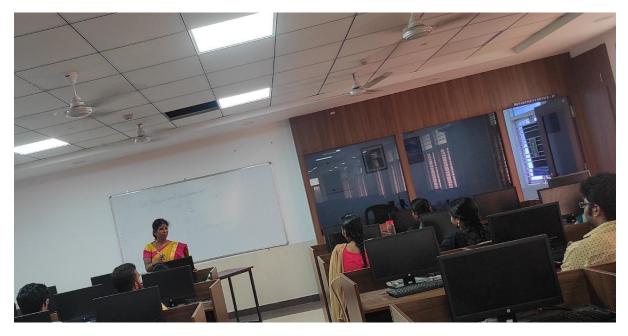

### REPORT

Topic: Mechanical Testing Inaugurated on 25<sup>th</sup> June 2020 Chief Guest: Mrs.M.Malathi, Senior Manager, R&D, IPR

One of the key objectives of Mechanical Testingis to provide knowledge for students to improve Mechanical Testing. The session is held on 24<sup>th</sup> June 2020and the chief guest for this event Mrs.M.Malathi. The entire session was energetic and our students learn a lot of knowledge about Mechanical Testing. Students are made to realize their focus on areas in Quality in Mechanical Testing

## REPORT

Topic: Testing of Renewable Resources Inaugurated on 23 <sup>rd</sup> June 2020 Chief Guest:Dr.E. Natarajan Professor and Dean, College of Engineering, Anna University.

One of the key objectives of Testing of Renewable Resources is to provide knowledge for students to improve testing of renewable resources. The session is held on 22 <sup>th</sup>June 2020and the chief guest for this event are Dr.E. Natarajan. The entire session was energetic and our students learn a lot of technical stuff. Students are made to realize their focus on areas in testing of renewable resources and its methods. Link: <u>https://www.youtube.com/watch?v=63kNf5hdwX8</u>

### REPORT

Topic: Non Destructive Testing of Railway Rolling Stock Wheels and Axles Inaugurated on 24<sup>th</sup> June 2020 Chief Guest: Dr.P.Etraj, Senior Section Engineer, ICF, Indian Railways

One of the key objectives of Non Destructive Testing of Railway Rolling Stock Wheels and Axles is to provide knowledge for students to improve Non Destructive Testing of Railway Rolling Stock Wheels and Axles. The session is held on 24<sup>th</sup> June 2020and the chief guest for this event are Dr.P. Etraj. The entire session was energetic and our students learn a lot of knowledge about Non Destructive Testing of Railway Rolling Stock Wheels and Axles. Students are made to realize their focus on areas in Quality in Non Destructive Testing of Railway Rolling Stock Wheels and Axles and types of NDT. Link: <a href="https://www.youtube.com/watch?v=Kjr01enCpbA">https://www.youtube.com/watch?v=Kjr01enCpbA</a>

One of the key objectives of Quality in Material Characterization and Thermal Testing Perspective is to provide knowledge for students to improve Material Characterization and Thermal Testing. The session is held on 26<sup>th</sup> June 2020and the chief guest for this event Dr.A.Velayudham. The entire session was energetic and our students learn a lot of knowledge about Material Characterization and Thermal Testing. Students are made to realize their focus on areas in Quality in Material Characterization and Thermal Testing.

### REPORT

Topic: Quality in Automotive Industry Six Sigma Perspective Inaugurated on 26<sup>th</sup> June 2020 Chief Guest: Mr. R. Vasu, Vice President, Brakes India.

One of the key objectives of Quality in Automotive Industry Six Sigma Perspective is to provide knowledge for students to improve Quality in Automotive Industry Six Sigma Perspective. The session is held on 23<sup>th</sup> June 2020and the chief guest for this event are Mr. R. Vasu. The entire session was energetic and our students learn a lot of knowledge about Quality in Automotive Industry Six Sigma Perspective. Students are made to realize their focus on areas in how automotive industry implement sig sigma. Link: https://www.youtube.com/watch?v=E0TM9-2EPbo