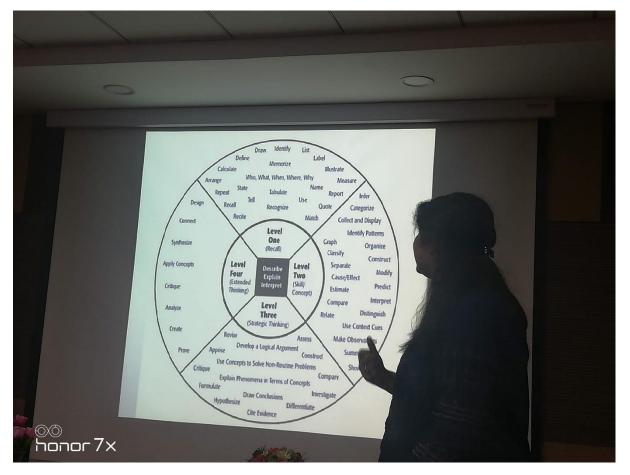

# A FIVE DAY NATIONAL LEVEL FACULTY DEVELOPMENT PROGRAMME On "Testing of Materials for Engineering Applications"

The management is pleased conduct a five day national level Faculty development program (FDP) on  $22^{nd}$  june to  $26^{th}$  june 2022 from 4.00PM to 5.30PM through online. All the participants shall interact with the experts and ask questions as and when required and make the program more likely and make it a grand success.

# "Testing of Materials for Engineering Applications"

22<sup>nd</sup> - 26<sup>th</sup> June, 2020

Organized By