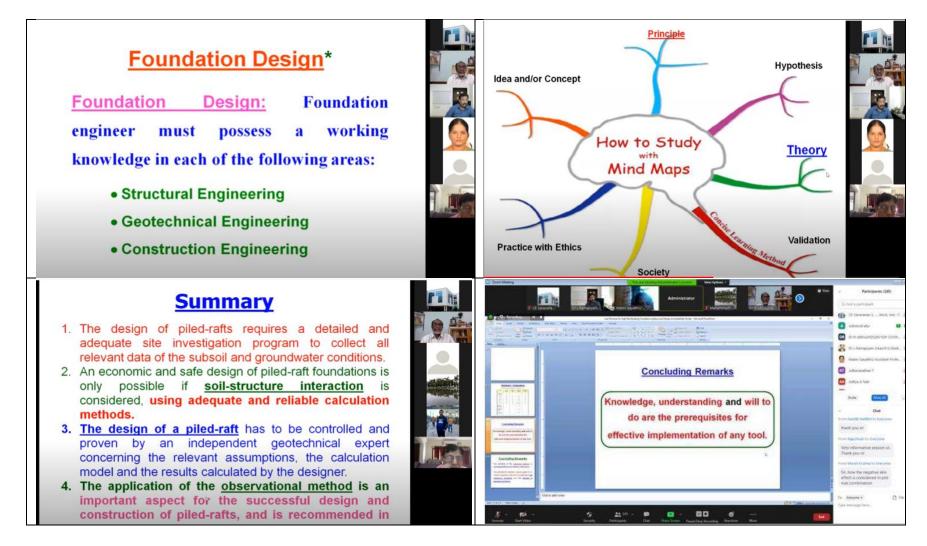

India has been ranked in top 10 fastest growing economies in the world as per IMF, UN and World Bank. We have a number of new infrastructure projects under progress across the country, creating opportunities for civil engineers in which Geotechnical Engineering plays a vital role of executing project life cycle. Right from ground improvement to tunneling in difficult terrains, geotechnical research has gained momentum in the past decade. This faculty development programme is set to establish a pivotal role by focusing on a variety of sophisticated technologies through interactive modules in the area of geotechnical research with emphasis on phenomenon of soil testing and techniques for characterization, modelling of soil, applications of terramechanics, appertaining shell foundations, case studies of challenges in deep excavation & trenching, sustainable geomechanics and environmental geotechnology. This Faculty Development Programme is set to focus on a variety of sophisticated and lesser discussed areas of Soil and Foundation Engineering, from Terramechanics to Finite Element Analysis. Sessions on Statistical Characterization of Sandy soils, Material Model parameters of Soils, and Soil Deformation Behaviour Phenomena are idealized. In addition, Knowns and Unknowns of Soil Testing and Application of Shells in Foundations also hit the agenda. Interactive modules on Case Studies on Challenges in Deep Excavation and Trenching and Sustainable Geomechanics are also scheduled.