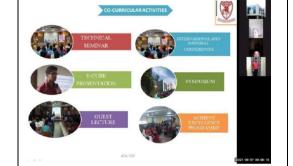

professor at
- C.E.G Anna University,

-

AKCTE

- Institute of Irrigation Management, Tricky and
- Anna Institute of Management, Chennai.





T





ATAL

5 DAYS FACULTY DEVELOPMENT PROGRAMME ON TRAILBLAZING PRACTICES IN GEOTECHNICAL ENGINEE



PRINCIPAL MEENAKSHI SUNDARARAIAN ENGINEERING COL 363, ARCOT ROAD, KODAMBAKKAIA CNEMMAI-500 624







PRINCIPAL MEENAKSHI SUNDARARAJAN ENGINEERING COL 363, ARCOT ROAD, KODAMBAKKA/4.





PRINCIPAL MEENAKSHI SUNDARARAIAN ENGINEERING COL 363, ARCOT ROAD, KODAMBAKKAI4 CNEMMAI-500 824



PRINCIPAL MEENAKSHI SUNDARARAVAN ENGINEERING COL 363, ARCOT ROAD, KODAMBAKKA/4. CNEMMA/-600 824





CHEMMAL-500 87/



PRINCIPA MEENAKSHI SUNDARARAJAN ENGINEERING COL 363. ARCOT ROAD, KODAMBAKKAM

CNEMMAI-500 024

# 22. The screenshots of the inaugural function











FDP | TRAILBLAZING PRACTICES IN GEOTECHNICAL ENGINEERING | INAUGURAL | DAY 1

#### **DEPARTMENT PROFILE**

- ➤ We are very proud to be one among the department in Meenakshi Sundararajan Engineering College. The department of Civil Engineering was established in the year 2002. Under the erudite leadership of Dr. K.S.Babai, our Secretary, Dean & Head of the Department along with the efficient faculty members and excellent students, the department has won laurels to the college.
- Civil Department comprises of Bachelor of Engineering course in Civil Engineering and Master of Engineering course in Construction Engineering and Management. The department has a separate ICI (Indian Concrete Institute) students chapter and has a strong association with PWD, Highway Department, TWAD, SERC, CM