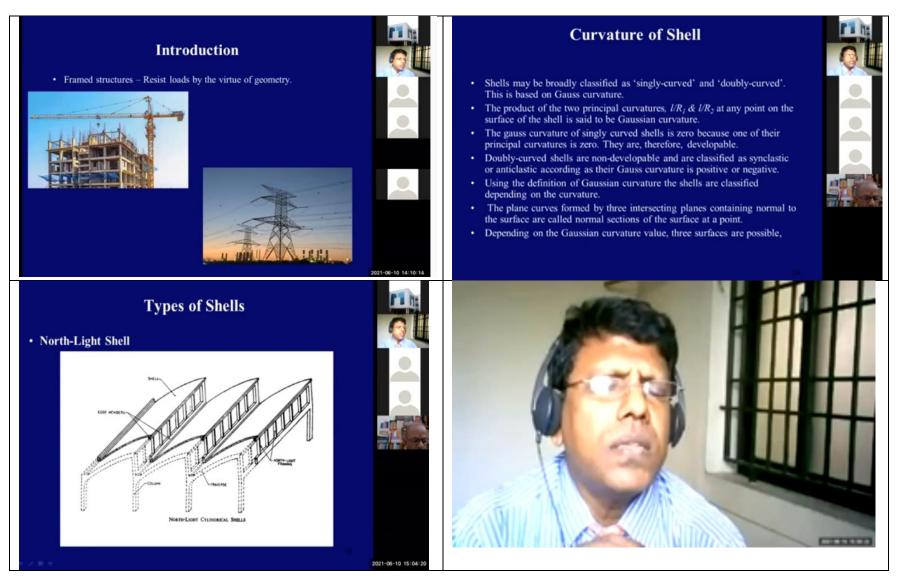

### 1. Introduction

#### ATAL WORKSHOP ON TRAILBLAZING PRACTICES IN GEOTECHNICAL ENGINEERING

Trailblazing Practices in Geotechnical Engineering 5-Days AICTE sponsored workshop was conducted from 7<sup>th</sup> to 11<sup>th</sup> June 2021 in which more than 150 participants have actively participated from different parts of the country.

India has been ranked in top 10 fastest growing economies in the world as per IMF, UN and World Bank. We have a number of new infrastructure projects under progress across the country, creating opportunities for civil engineers in which Geotechnical Engineering plays a vital role of executing project life cycle. Right from ground improvement to tunneling in difficult terrains, geotechnical research has gained momentum in the past decade. This faculty development programme is set to establish a pivotal role by focusing on a variety of sophisticated technologies through interactive modules in the area of geotechnical research with emphasis on phenomenon of soil testing and techniques for characterization, modelling of soil, applications of terramechanics, appertaining shell foundations, case studies of challenges in deep excavation & trenching, sustainable geomechanics and environmental geotechnology. This Faculty Development Programme is set to focus on a variety of sophisticated and lesser discussed areas of Soil and Foundation Engineering, from Terramechanics to Finite Element Analysis. Sessions on Statistical Characterization of Sandy soils, Material Model parameters of Soils, and Soil Deformation Behaviour Phenomena are idealized. In addition, Knowns and Unknowns of Soil Testing and Application of Shells in Foundations also hit the agenda. Interactive modules on Case Studies on Challenges in Deep Excavation and Trenching and Sustainable Geomechanics are also scheduled.