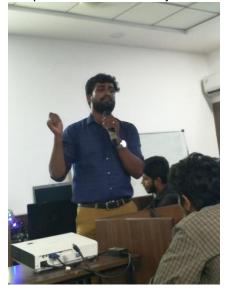

### REPORT

Topic: Basic MS office training Inaugurated on: 20.04.2021 Chief Guest: M.KISHORE

MISSILE INGENIATOR

Administrative training program on BASIC MS office was conducted with the principal aim of making the skills of the faculties stronger in using those tools. Nowadays, knowing excel, word and other MS office tools is a basic requirement as it helps in making their work much better. It reduces the complexity of the work done by them.

Photograph taken at april 20 2021

PRINCIPAL MEENAKSHI SUNDARARAIAN ENGINEERING COL 363, ARCOT ROAD, KODAMBAKKA14 CNEMMA/-500 824