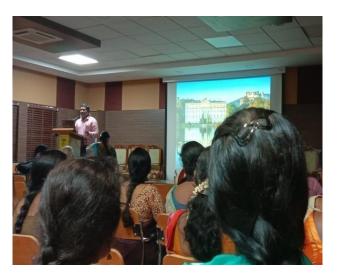

### REPORT

Topic: Mechanical Testing Inaugurated on 25<sup>th</sup> June 2020 Chief Guest: Mrs.M.Malathi, Senior Manager, R&D, IPR

One of the key objectives of Mechanical Testingis to provide knowledge for students to improve Mechanical Testing. The session is held on 24<sup>th</sup> June 2020and the chief guest for this event Mrs.M.Malathi. The entire session was energetic and our students learn a lot of knowledge about Mechanical Testing. Students are made to realize their focus on areas in Quality in Mechanical Testing

## REPORT

Topic: Testing of Renewable Resources Inaugurated on 23 <sup>rd</sup> June 2020 Chief Guest:Dr.E. Natarajan Professor and Dean, College of Engineering, Anna University.

One of the key objectives of Testing of Renewable Resources is to provide knowledge for students to improve testing of renewable resources. The session is held on 22 <sup>th</sup>June 2020and the chief guest for this event are Dr.E. Natarajan. The entire session was energetic and our students learn a lot of technical stuff. Students are made to realize their focus on areas in testing of renewable resources and its methods. Link: <u>https://www.youtube.com/watch?v=63kNf5hdwX8</u>

### REPORT

Topic: Non Destructive Testing of Railway Rolling Stock Wheels and Axles Inaugurated on 24<sup>th</sup> June 2020 Chief Guest: Dr.P.Etraj, Senior Section Engineer, ICF, Indian Railways

One of the key objectives of Non Destructive Testing of Railway Rolling Stock Wheels and Axles is to provide knowledge for students to improve Non Destructive Testing of Railway Rolling Stock Wheels and Axles. The session is held on 24<sup>th</sup> June 2020and the chief guest for this event are Dr.P. Etraj. The entire session was energetic and our students learn a lot of knowledge about Non Destructive Testing of Railway Rolling Stock Wheels and Axles. Students are made to realize their focus on areas in Quality in Non Destructive Testing of Railway Rolling Stock Wheels and Axles and types of NDT. Link: <a href="https://www.youtube.com/watch?v=Kjr01enCpbA">https://www.youtube.com/watch?v=Kjr01enCpbA</a>

One of the key objectives of Quality in Material Characterization and Thermal Testing Perspective is to provide knowledge for students to improve Material Characterization and Thermal Testing. The session is held on 26<sup>th</sup> June 2020and the chief guest for this event Dr.A.Velayudham. The entire session was energetic and our students learn a lot of knowledge about Material Characterization and Thermal Testing. Students are made to realize their focus on areas in Quality in Material Characterization and Thermal Testing.

### REPORT

Topic: Quality in Automotive Industry Six Sigma Perspective Inaugurated on 26<sup>th</sup> June 2020 Chief Guest: Mr. R. Vasu, Vice President, Brakes India.

One of the key objectives of Quality in Automotive Industry Six Sigma Perspective is to provide knowledge for students to improve Quality in Automotive Industry Six Sigma Perspective. The session is held on 23<sup>th</sup> June 2020and the chief guest for this event are Mr. R. Vasu. The entire session was energetic and our students learn a lot of knowledge about Quality in Automotive Industry Six Sigma Perspective. Students are made to realize their focus on areas in how automotive industry implement sig sigma. Link: https://www.youtube.com/watch?v=E0TM9-2EPbo