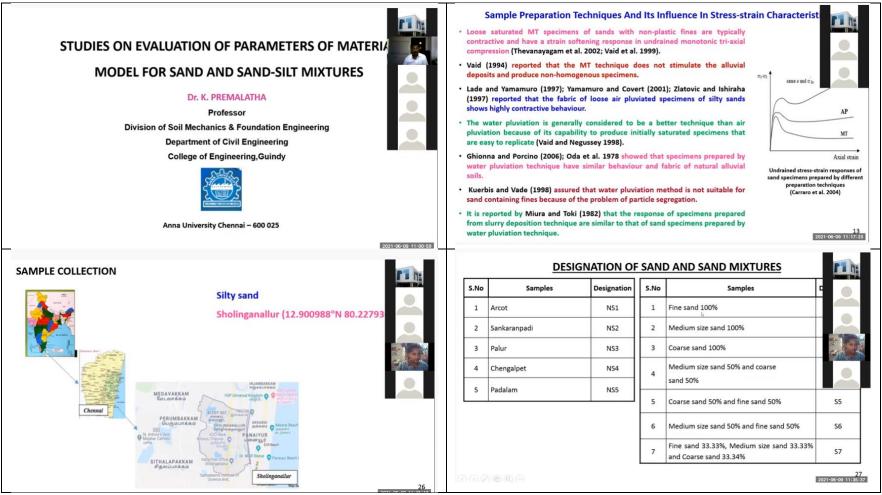

India has been ranked in top 10 fastest growing economies in the world as per IMF, UN and World Bank. We have a number of new infrastructure projects under progress across the country, creating opportunities for civil engineers in which Geotechnical Engineering plays a vital role of executing project life cycle. Right from ground improvement to tunneling in difficult terrains, geotechnical research has gained momentum in the past decade. This faculty development programme is set to establish a pivotal role by focusing on a variety of sophisticated technologies through interactive modules in the area of geotechnical research with emphasis on phenomenon of soil testing and techniques for characterization, modelling of soil, applications of terramechanics, appertaining shell foundations, case studies of challenges in deep excavation & trenching, sustainable geomechanics and environmental geotechnology. This Faculty Development Programme is set to focus on a variety of sophisticated and lesser discussed areas of Soil and Foundation Engineering, from Terramechanics to Finite Element Analysis. Sessions on Statistical Characterization of Sandy soils, Material Model parameters of Soils, and Soil Deformation Behaviour Phenomena are idealized. In addition, Knowns and Unknowns of Soil Testing and Application of Shells in Foundations also hit the agenda. Interactive modules on Case Studies on Challenges in Deep Excavation and Trenching and Sustainable Geomechanics are also scheduled.