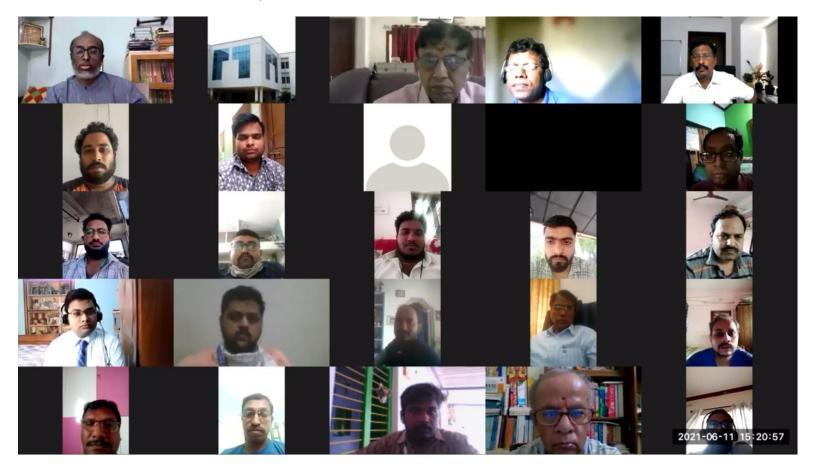

#### ATAL WORKSHOP ON TRAILBLAZING PRACTICES IN GEOTECHNICAL ENGINEERING

Trailblazing Practices in Geotechnical Engineering 5-Days AICTE sponsored workshop was conducted from 7<sup>th</sup> to 11<sup>th</sup> June 2021 in which more than 150 participants have actively participated from different parts of the country.