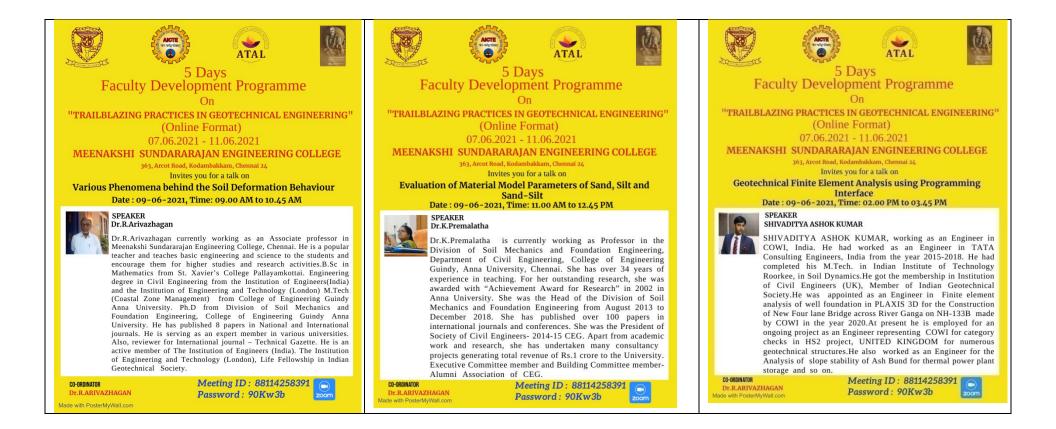

#### ATAL WORKSHOP ON TRAILBLAZING PRACTICES IN GEOTECHNICAL ENGINEERING

Trailblazing Practices in Geotechnical Engineering 5-Days AICTE sponsored workshop was conducted from 7<sup>th</sup> to 11<sup>th</sup> June 2021 in which more than 150 participants have actively participated from different parts of the country.

India has been ranked in top 10 fastest growing economies in the world as per IMF, UN and World Bank. We have a number of new infrastructure projects under progress across the country, creating opportunities for civil engineers in which Geotechnical Engineering plays a vital role of executing project life cycle. Right from ground improvement to tunneling in difficult terrains, geotechnical research has gained momentum in the past decade. This faculty development programme is set to establish a pivotal role by focusing on a variety of sophisticated technologies through interactive modules in the area of geotechnical research with emphasis on phenomenon of soil testing and techniques for characterization, modelling of soil, applications of terramechanics, appertaining shell foundations, case studies of challenges in deep excavation & trenching, sustainable geomechanics and environmental geotechnology. This Faculty Development Programme is set to focus on a variety of sophisticated and lesser discussed areas of Soil and Foundation Engineering, from Terramechanics to Finite Element Analysis. Sessions on Statistical Characterization of Sandy soils, Material Model parameters of Soils, and Soil Deformation Behaviour Phenomena are idealized. In addition, Knowns and Unknowns of Soil Testing and Application of Shells in Foundations also hit the agenda. Interactive modules on Case Studies on Challenges in Deep Excavation and Trenching and Sustainable Geomechanics are also scheduled.