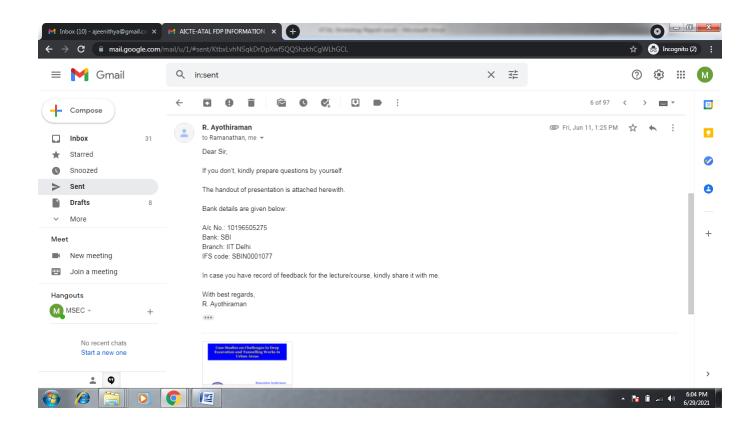

A guidance program on lab procedures and lab safety took place on March 23 in the year 2021. It was to recall the faculties about the lab guidelines and ensure maximum safety. Wearing lab coats when necessary, handling electronic equipment with care, switching on and off the equipment correctly are some of the basic and obligatory guidelines that must be followed. This program makes it easy for the faculties to educate the students.