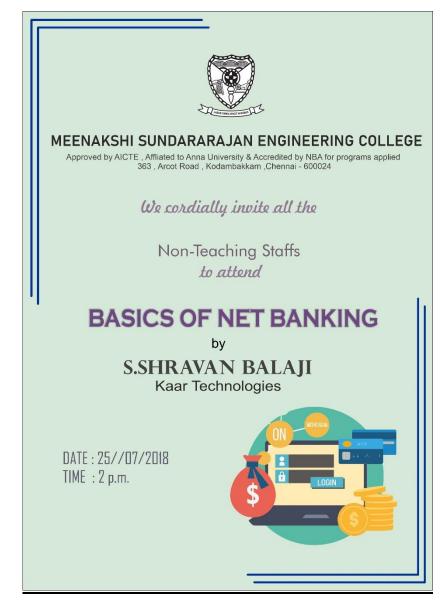

# Administrative training program for non teaching staffs LAB SAFETY AND LAB PROCEDURES-INVITATION

PRINCIPAL MEENAKSHI SUNDARARAJAN ENGINEERING COL 363, ARCOT ROAD, KODAMBAKKAM, CNEMMAJ-560 624

REPORT

**Topic**: Lab safety and Lab procedures manual guidelines **Inaugurated on**: 21 march, 2021 **Chief Guest**: Malini Gayathri/civil and Mr.Jeya chandran/Annai instruments

## CIRCULAR

Administrative training program on Lab safety and lab procedures on 21.03.2021 by

**Mrs.Malini gayathri and Mr.Jeyachandran** for non teaching staffs of Meenakshi Sundararajan Engineering college.In this all faculties are invited to attend without fail.

Venue:ECE seminarv hall Time:10.00 am

PRINCIPAL MEENAKSHI SUNDARARADAN ENGINEERING CCU 363, ARCOT ROAD, KODAMBAKKAM CNEMNAI-500 824

Principal