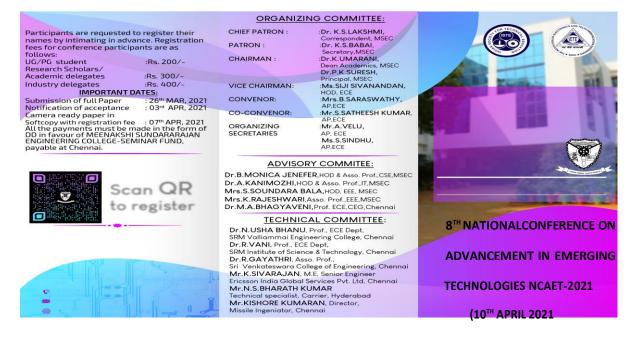

## Brochure

Chief Patrons:

- Dr. K S Lakshmi, Correspondent. Dr. K S Babai,Secretary. Mr. N. Sreekanth, Director. **Patrons:** Dr. P K Suresh, Principal. Dr. K Umarani, Dean Academics.
- Convenor: Mr. K Balasubramanian, HOD, Mechanical. Mrs.Toral Anandkumar, Assistant Professor, Mechanical. Co-ordinators: Mr. M. Vadivel, Assistant Professor, Mechanical. Mr. K. Sridhar, Assistant Professor, Mechanical

### **Resource Persons:**

**Dr.E. Natarajan**, Professor and Dean, College of Engineering, Anna University.

Mr. R. Vasu, Vice President, Brakes India.

**Dr.P. Etraj,** Senior Section Engineer, ICF, Indian Railways

Mrs.M.Malathi, Senior Manager, R&D, IPR

Approved by AICTE (Affiliated to Anna University)

Accredited by National Board of Accreditation for programs applied

A FIVE DAY NATIONAL LEVEL

On