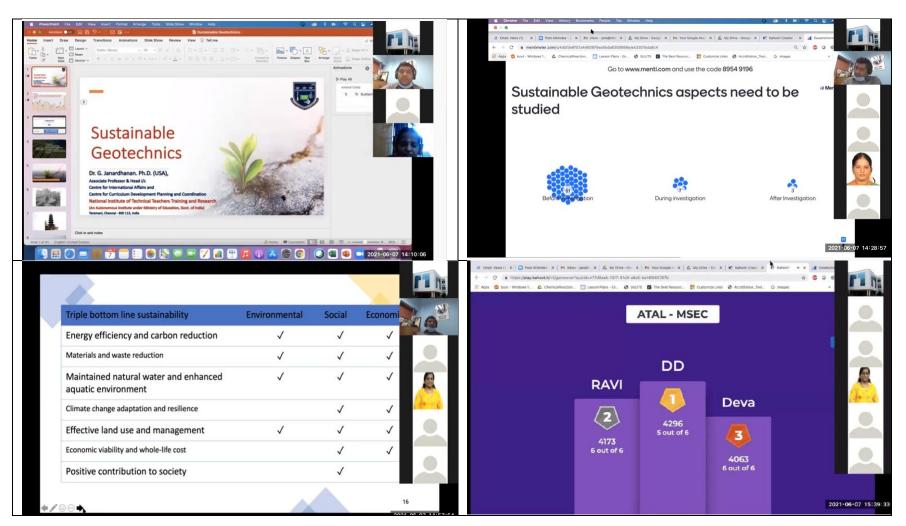

#### ATAL WORKSHOP ON TRAILBLAZING PRACTICES IN GEOTECHNICAL ENGINEERING

Trailblazing Practices in Geotechnical Engineering 5-Days AICTE sponsored workshop was conducted from 7<sup>th</sup> to 11<sup>th</sup> June 2021 in which more than 150 participants have actively participated from different parts of the country.

India has been ranked in top 10 fastest growing economies in the world as per IMF, UN and World Bank. We have a number of new infrastructure projects under progress across the country, creating opportunities for civil engineers in which Geotechnical Engineering plays a vital role of executing project life cycle. Right from ground improvement to tunneling in difficult terrains, geotechnical research has gained momentum in the past decade. This faculty development programme is set to establish a pivotal role by focusing on a variety of sophisticated technologies through interactive modules in the area of geotechnical research with emphasis on phenomenon of soil testing and techniques for characterization, modelling of soil, applications of terramechanics, appertaining shell foundations, case studies of challenges in deep excavation & trenching, sustainable geomechanics and environmental geotechnology. This Faculty Development Programme is set to focus on a variety of sophisticated and lesser discussed areas of Soil and Foundation Engineering, from Terramechanics to Finite Element Analysis. Sessions on Statistical Characterization of Sandy soils, Material Model parameters of Soils, and Soil Deformation Behaviour Phenomena are idealized. In addition, Knowns and Unknowns of Soil Testing and Application of Shells in Foundations also hit the agenda. Interactive modules on Case Studies on Challenges in Deep Excavation and Trenching and Sustainable Geomechanics are also scheduled.