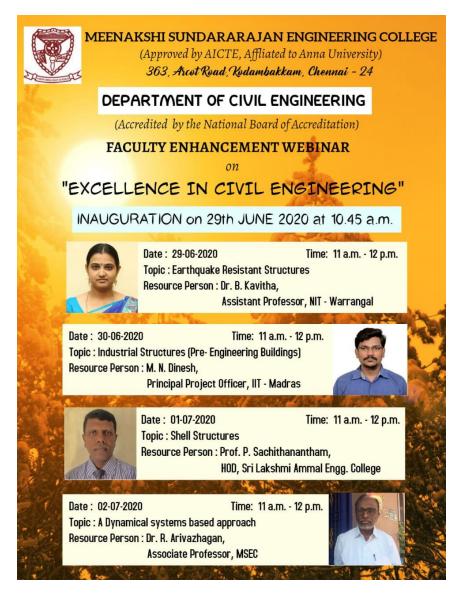

# FACULTY ENHANCEMENT WEBINAR ON EXCELLENCE IN CIVIL ENGINEERING

## INVITATION

PRINCIPAL MEENAKSH SUNDARARAIAN ENGINEERING COL 363, ARCOT ROAD, KODAMBAKKAIA CNEMMAI-500 824

MEENAKSHI SUNDARARAJAN ENGINEERING COLLEGE

363, Arcot Road, Kodambakkam, Chennai – 24 Approved by AICTE & Affiliated to Anna University email Id: <u>principal@msec.edu.in</u> Website : <u>www.msec.edu.in</u>

## REPORT

MSEC organized one day webinar on excellence in civil engineering.in that nearly 90 participants actrively participated and gained knowledge .the resource persons mainly insisted the following five major goals.

- Creativity and flexibility. Engineers are known to design under constraint, but that doesn't mean the creative aspect of their designs must suffer. ...
- Communication Skills. ...
- Technical Skills. ...
- Project Management. ...
- Critical Thinking