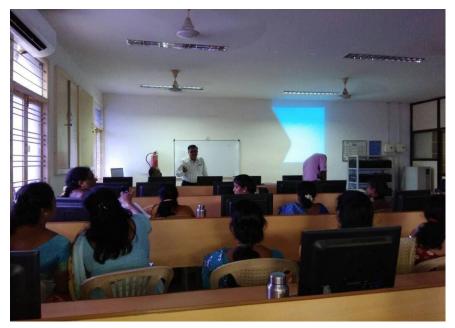

# Administrative training program for non teaching staffs LAB SAFETY AND LAB PROCEDURES-INVITATION

PRINCIPAL MEENAKSHI SUNDARARAJAN ENGINEERING COL 363, ARCOT ROAD, KODAMBAKKAM, CNEMMAJ-560 624

REPORT

**Topic**: Lab safety and Lab procedures manual guidelines **Inaugurated on**: 21 march, 2021 **Chief Guest**: Malini Gayathri/civil and Mr.Jeya chandran/Annai instruments

A guidance program on lab procedures and lab safety took place on March 23 in the year 2021. It was to recall the faculties about the lab guidelines and ensure maximum safety. Wearing lab coats when necessary, handling electronic equipment with care, switching on and off the equipment correctly are some of the basic and obligatory guidelines that must be followed. This program makes it easy for the faculties to educate the students.

Photograph taken at 21st march 2021

PRINCIPAL MEENAKSHI SUNDARARAJAN ENGINEERING COL 363, ARCOT ROAD, KODAMBAKKAI4 CNEMMAI-500 824