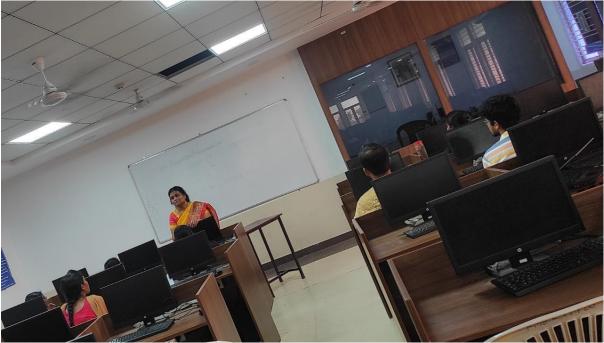

### REPORT

Topic: Basic MS office training Inaugurated on: 20.04.2021 Chief Guest: M.KISHORE

MISSILE INGENIATOR

Administrative training program on BASIC MS office was conducted with the principal aim of making the skills of the faculties stronger in using those tools. Nowadays, knowing excel, word and other MS office tools is a basic requirement as it helps in making their work much better. It reduces the complexity of the work done by them.

Photograph taken at april 20 2021

PRINCIPAL MEENAKSHI SUNDARARAIAN ENGINEERING COL 363, ARCOT ROAD, KODAMBAKKA14 CNEMMA/-500 824