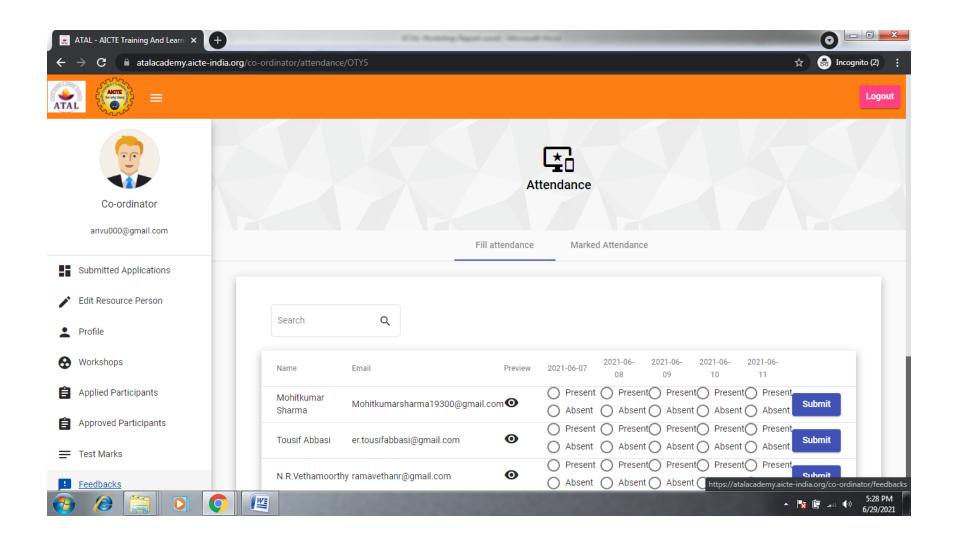

# **INDDEX**

| Sl. No | CONTENT                                                                               | PAGE<br>NO. |
|--------|---------------------------------------------------------------------------------------|-------------|
| 1.     | Introduction                                                                          | 1           |
| 2.     | Coordinator application and profile                                                   | 2           |
| 3.     | Consent letter                                                                        | 5           |
| 4.     | Brochure of ATAL- FDP                                                                 | 7           |
| 5.     | Approved applications of resource persons                                             | 8           |
| б.     | Mandate form                                                                          | 10          |
| 7.     | Sanction order from ATAL-AICTE                                                        | 11          |
| 8.     | Work schedule to the faculty                                                          | 13          |
| 9.     | Proof for Invitation from coordinator and acceptance by the Speakers                  | 15          |
| 10.    | Speaker profile                                                                       | 22          |
| 11.    | Program schedule                                                                      | 28          |
| 12.    | AICTE Inaugural Ceremony                                                              | 29          |
| 13.    | Inaugural Invitation                                                                  | 30          |
| 14.    | The list of approved participants                                                     | 31          |
| 15.    | Statistics of participants                                                            | 39          |
| 16.    | Posters for ATAL-FDP Day 1                                                            | 40          |
| 17.    | Posters for ATAL-FDP Day 2                                                            | 41          |
| 18.    | Posters for ATAL-FDP Day 3                                                            | 42          |
| 19.    | Posters for ATAL-FDP Day 4                                                            | 43          |
| 20.    | Posters for ATAL-FDP Day 5                                                            | 44          |
| 21.    | Presentation of speaker introduction                                                  | 45          |
| 22.    | The screenshots of the inaugural function                                             | 58          |
| 23.    | The screenshots of the speaker presentation                                           | 59          |
| 24.    | Information communicated to the participants through social media                     | 73          |
| 25.    | The screenshots of the valedictory and feedback sessions                              | 76          |
| 26.    | Proof for course materials distribution to the participants                           | 78          |
| 27.    | The screenshots of the participants test marks uploaded in the ATAL-AICTE portal      | 79          |
| 28.    | The screenshots of the participant's attendance uploaded in the ATAL-<br>AICTE portal | 83          |
| 29.    | Some of the feedbacks received for the workshop                                       | 86          |
| 30.    | Some of the feedbacks received for the workshop received from the                     | 87          |
|        | participants in the ATAL-AICTE portal                                                 |             |
| 31.    | Links for the FDP                                                                     | 95          |
| 32.    | Sample ATAL-FDP certificates                                                          | 96          |
| 33.    | Conclusion                                                                            | 97          |