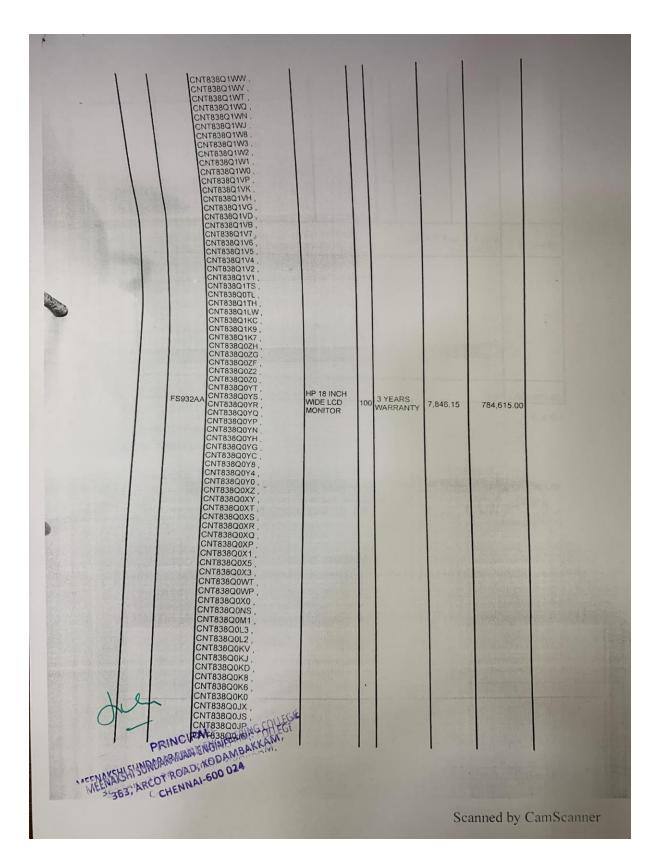

|                               |                       |               |                |
| 9                             | .,                   |                                                       | A9090FX8,<br>A9090FX7,<br>A9090FX6,<br>A9090FX5,<br>A9090FX4,<br>A9090FX4,<br>A9090FX3, |                                        | and the second se |                               |                       |               |                |











|        | СNT838Q0JB<br>СNT838Q0J3<br>СNT838Q0HW<br>СNT838Q0HS<br>СNT838Q0HQ<br>СNT838Q0HP<br>СNT838Q0HM<br>СNT838Q0HK<br>СNT838Q0HK