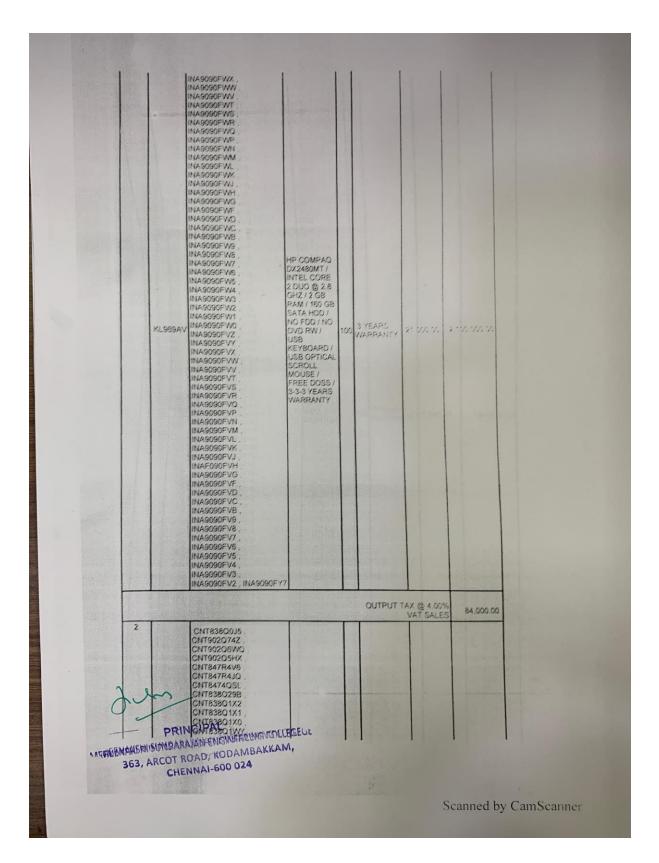

#### System Purchase Invoice

| Quadsel Systems Pvt Ltd                                                                                                                                 |                                        | IVOICE    |                          |                                            |                                                              |                           |         |
|---------------------------------------------------------------------------------------------------------------------------------------------------------|----------------------------------------|-----------|--------------------------|--------------------------------------------|--------------------------------------------------------------|---------------------------|---------|
| NO.1, LAKE AREA 1ST MAIN ROAD,<br>NUNGAMBAKKAM, Chennai, Tamil Nadu,-600034                                                                             | 4                                      |           | 1                        | AM AND | 10-19 CU                                                     |                           | 5       |
| E-Mail :<br>Phone No. : +91 44 28205767                                                                                                                 | n san anna ann                         |           |                          | GST No.<br>PAN<br>CIN No.                  | : 33AAACQ<br>: AAACQ01<br>: U72300TN                         | 29P                       | 21142   |
| Invoice No. : DTRD1920000323 Customer (<br>Invoice Date : 11/03/2020 Customer (                                                                         | Order No. : Not M<br>Order Date : 29/0 | lentioned |                          | S                                          |                                                              | SOST201                   | 9000277 |
| Customer Name & Detail :<br>MEENAKSHI SUNDARAJAN ENGINEERING CO<br>363, ARCOT ROAD, KODAMBAKKAM CHENN                                                   | PLLEGE<br>AI 600024 PH :               |           |                          | GST No.<br>PAN No.                         | Tana<br>Lana<br>Lana<br>Lana<br>Lana<br>Lana<br>Lana<br>Lana |                           |         |
| SL Description                                                                                                                                          | HSN Code                               | Qty       | UOM                      | Unit Rate                                  | Value                                                        | Тах                       | Amount  |
| In the second second second                                                                                                                             |                                        | Total     | 1                        |                                            | 1072030.00                                                   |                           | 1264995 |
| Petails are entered<br>Mainstock rejuter - I<br>PS: ISS, S.NO-184.                                                                                      | ar<br>1-,                              |           | Tax Deta<br>SGST<br>CGST |                                            | 9% 96,4                                                      | 182.70<br>182.70<br>65.40 | <u></u> |
| Petails and entered<br>Mainstock register - J<br>PS: FSS; S:NO: 184.<br>23 - 12 - Civill<br>CAPDLAB<br>- 6 EBE Dept:<br>- 5 Connon su<br>Hall.<br>Walt. |                                        |           | SGST                     |                                            | 9 % 96,4                                                     | 82.70                     |         |
| PS: 155, S.NO. 184.<br>23 - 12 - CIVILL<br>23 - 6 EEE Dept:<br>>5 COMMON 34                                                                             |                                        |           | SGST                     | Tax Tot                                    | 9 % 96,4                                                     | 82.70                     | 107203  |
| PS: 155, S.NO. 184.<br>23 - 12 - CIVILL<br>23 - 6 EEE Dept:<br>>5 COMMON 34                                                                             |                                        |           | SGST                     | Tax Tot                                    | 9 % 96,4                                                     | 82.70                     | 107203  |
| PS: ISS:, S.NO: 184.<br>23 - 12 - CIVILL<br>CAPDLAB<br>LEEE Dept:<br>S. COMMON SU<br>Hall.<br>Wollt.                                                    | erinal.                                |           | Amou                     | Tax Tot                                    | 9 % 96,4                                                     | 82.70                     |         |