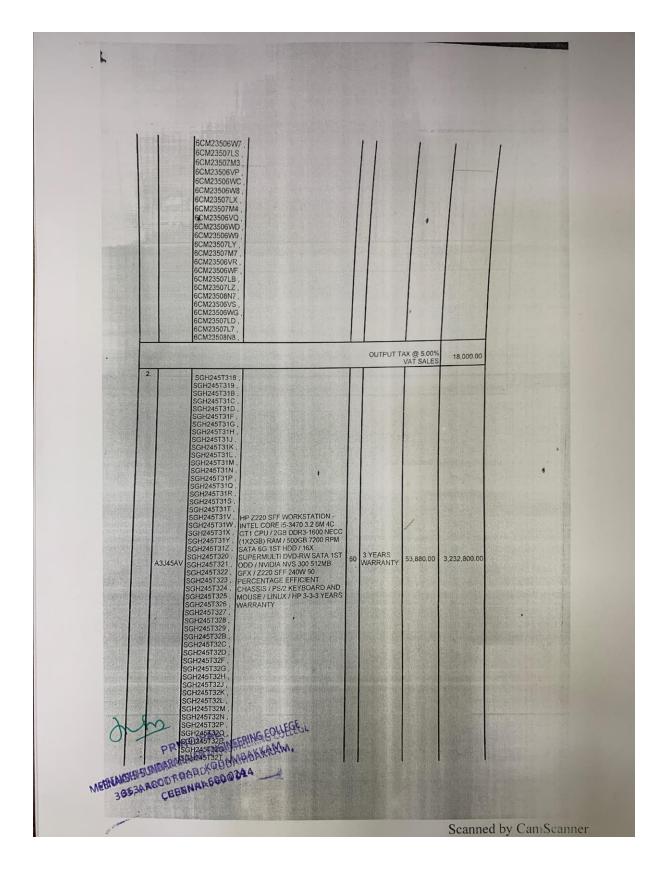

#### System Purchase Invoice

| Quadsel Systems Pvt Ltd                                                                                                                                 |                                        | IVOICE    |                          |                                            |                                                              |                           |         |
|---------------------------------------------------------------------------------------------------------------------------------------------------------|----------------------------------------|-----------|--------------------------|--------------------------------------------|--------------------------------------------------------------|---------------------------|---------|
| NO.1, LAKE AREA 1ST MAIN ROAD,<br>NUNGAMBAKKAM, Chennai, Tamil Nadu,-600034                                                                             | 4                                      |           | 1                        | AM AND | 10-19 CU                                                     |                           | 5       |
| E-Mail :<br>Phone No. : +91 44 28205767                                                                                                                 | n san anna ann                         |           |                          | GST No.<br>PAN<br>CIN No.                  | : 33AAACQ<br>: AAACQ01<br>: U72300TN                         | 29P                       | 21142   |
| Invoice No. : DTRD1920000323 Customer (<br>Invoice Date : 11/03/2020 Customer (                                                                         | Order No. : Not M<br>Order Date : 29/0 | lentioned |                          | S                                          |                                                              | SOST201                   | 9000277 |
| Customer Name & Detail :<br>MEENAKSHI SUNDARAJAN ENGINEERING CO<br>363, ARCOT ROAD, KODAMBAKKAM CHENN                                                   | PLLEGE<br>AI 600024 PH :               |           |                          | GST No.<br>PAN No.                         | Tana<br>Lana<br>Lana<br>Lana<br>Lana<br>Lana<br>Lana<br>Lana |                           |         |
| SL Description                                                                                                                                          | HSN Code                               | Qty       | UOM                      | Unit Rate                                  | Value                                                        | Тах                       | Amount  |
| In the second second second                                                                                                                             |                                        | Total     | 1                        |                                            | 1072030.00                                                   |                           | 1264995 |
| Petails are entered<br>Mainstock rejuter - I<br>PS: ISS, S.NO-184.                                                                                      | ar<br>1-,                              |           | Tax Deta<br>SGST<br>CGST |                                            | 9% 96,4                                                      | 182.70<br>182.70<br>65.40 | <u></u> |
| Petails and entered<br>Mainstock register - J<br>PS: FSS; S:NO: 184.<br>23 - 12 - Civill<br>CAPDLAB<br>- 6 EBE Dept:<br>- 5 Connon su<br>Hall.<br>Walt. |                                        |           | SGST                     |                                            | 9 % 96,4                                                     | 82.70                     |         |
| PS: 155, S.NO. 184.<br>23 - 12 - CIVILL<br>23 - 6 EEE Dept:<br>>5 COMMON 34                                                                             |                                        |           | SGST                     | Tax Tot                                    | 9 % 96,4                                                     | 82.70                     | 107203  |
| PS: 155, S.NO. 184.<br>23 - 12 - CIVILL<br>23 - 6 EEE Dept:<br>>5 COMMON 34                                                                             |                                        |           | SGST                     | Tax Tot                                    | 9 % 96,4                                                     | 82.70                     | 107203  |
| PS: ISS:, S.NO: 184.<br>23 - 12 - CIVILL<br>CAPDLAB<br>LEEE Dept:<br>S. COMMON SU<br>Hall.<br>Wollt.                                                    | erinal.                                |           | Amou                     | Tax Tot                                    | 9 % 96,4                                                     | 82.70                     |         |