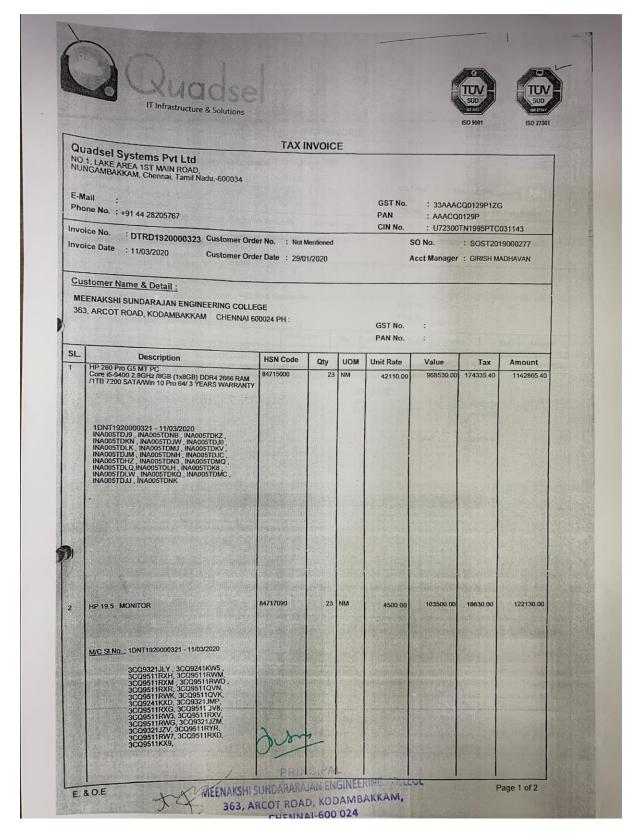

#### System Purchase Invoice

| Quadsel Systems Pvt Ltd                                                                                                                                 |                                        | IVOICE    |                          |                                            |                                                              |                           |         |
|---------------------------------------------------------------------------------------------------------------------------------------------------------|----------------------------------------|-----------|--------------------------|--------------------------------------------|--------------------------------------------------------------|---------------------------|---------|
| NO.1, LAKE AREA 1ST MAIN ROAD,<br>NUNGAMBAKKAM, Chennai, Tamil Nadu,-600034                                                                             | 4                                      |           | 1                        | AM AND | 10-19 CU                                                     |                           | 5       |
| E-Mail :<br>Phone No. : +91 44 28205767                                                                                                                 | n san anna ann                         |           |                          | GST No.<br>PAN<br>CIN No.                  | : 33AAACQ<br>: AAACQ01<br>: U72300TN                         | 29P                       | 21142   |
| Invoice No. : DTRD1920000323 Customer (<br>Invoice Date : 11/03/2020 Customer (                                                                         | Order No. : Not M<br>Order Date : 29/0 | lentioned |                          | S                                          |                                                              | SOST201                   | 9000277 |
| Customer Name & Detail :<br>MEENAKSHI SUNDARAJAN ENGINEERING CO<br>363, ARCOT ROAD, KODAMBAKKAM CHENN                                                   | PLLEGE<br>AI 600024 PH :               |           |                          | GST No.<br>PAN No.                         | Tana<br>Lana<br>Lana<br>Lana<br>Lana<br>Lana<br>Lana<br>Lana |                           |         |
| SL Description                                                                                                                                          | HSN Code                               | Qty       | UOM                      | Unit Rate                                  | Value                                                        | Тах                       | Amount  |
| In the second second second                                                                                                                             |                                        | Total     | 1                        |                                            | 1072030.00                                                   |                           | 1264995 |
| Petails are entered<br>Mainstock rejuter - I<br>PS: ISS, S.NO-184.                                                                                      | ar<br>1-,                              |           | Tax Deta<br>SGST<br>CGST |                                            | 9% 96,4                                                      | 182.70<br>182.70<br>65.40 | <u></u> |
| Petails and entered<br>Mainstock register - J<br>PS: FSS; S:NO: 184.<br>23 - 12 - Civill<br>CAPDLAB<br>- 6 EBE Dept:<br>- 5 Connon su<br>Hall.<br>Walt. |                                        |           | SGST                     |                                            | 9 % 96,4                                                     | 82.70                     |         |
| PS: 155, S.NO. 184.<br>23 - 12 - CIVILL<br>23 - 6 EEE Dept:<br>>5 COMMON 34                                                                             |                                        |           | SGST                     | Tax Tot                                    | 9 % 96,4                                                     | 82.70                     | 107203  |
| PS: 155, S.NO. 184.<br>23 - 12 - CIVILL<br>23 - 6 EEE Dept:<br>>5 COMMON 34                                                                             |                                        |           | SGST                     | Tax Tot                                    | 9 % 96,4                                                     | 82.70                     | 107203  |
| PS: ISS:, S.NO: 184.<br>23 - 12 - CIVILL<br>CAPDLAB<br>LEEE Dept:<br>S. COMMON SU<br>Hall.<br>Wollt.                                                    | erinal.                                |           | Amou                     | Tax Tot                                    | 9 % 96,4                                                     | 82.70                     |         |