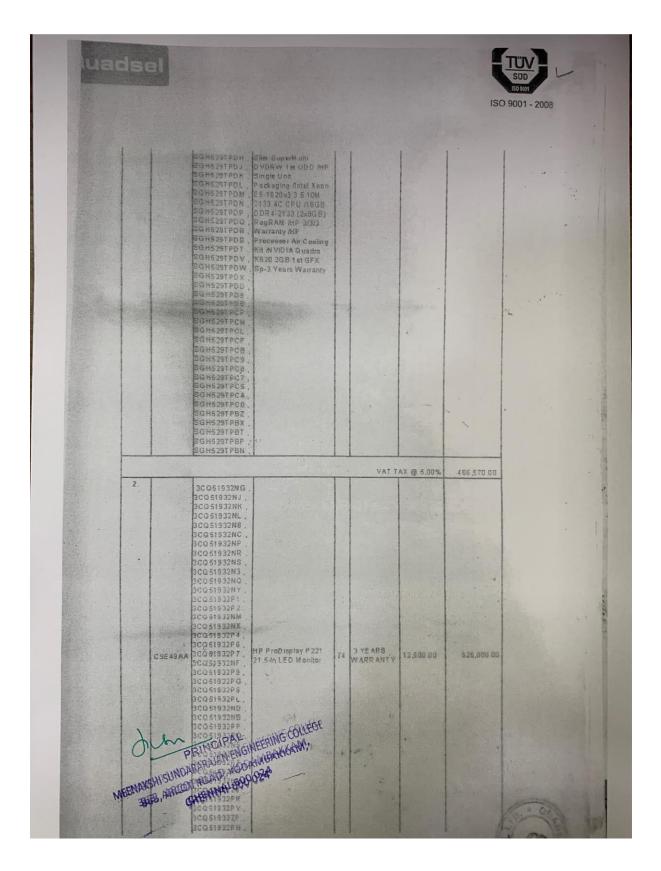

#### System Purchase Invoice

| Quadsel Systems Pvt Ltd                                                                                                                                 |                                        | IVOICE    |                          |                                            |                                                              |                           |         |
|---------------------------------------------------------------------------------------------------------------------------------------------------------|----------------------------------------|-----------|--------------------------|--------------------------------------------|--------------------------------------------------------------|---------------------------|---------|
| NO.1, LAKE AREA 1ST MAIN ROAD,<br>NUNGAMBAKKAM, Chennai, Tamil Nadu,-600034                                                                             | 4                                      |           | 1                        | AM AND | 10-19 CU                                                     |                           | 5       |
| E-Mail :<br>Phone No. : +91 44 28205767                                                                                                                 | n san anna ann                         |           |                          | GST No.<br>PAN<br>CIN No.                  | : 33AAACQ<br>: AAACQ01<br>: U72300TN                         | 29P                       | 21142   |
| Invoice No. : DTRD1920000323 Customer (<br>Invoice Date : 11/03/2020 Customer (                                                                         | Order No. : Not M<br>Order Date : 29/0 | lentioned |                          | S                                          |                                                              | SOST201                   | 9000277 |
| Customer Name & Detail :<br>MEENAKSHI SUNDARAJAN ENGINEERING CO<br>363, ARCOT ROAD, KODAMBAKKAM CHENN                                                   | PLLEGE<br>AI 600024 PH :               |           |                          | GST No.<br>PAN No.                         | Tana<br>Lana<br>Lana<br>Lana<br>Lana<br>Lana<br>Lana<br>Lana |                           |         |
| SL Description                                                                                                                                          | HSN Code                               | Qty       | UOM                      | Unit Rate                                  | Value                                                        | Тах                       | Amount  |
| In the second second second                                                                                                                             |                                        | Total     | 1                        |                                            | 1072030.00                                                   |                           | 1264995 |
| Petails are entered<br>Mainstock rejuter - I<br>PS: ISS, S.NO-184.                                                                                      | ar<br>1-,                              |           | Tax Deta<br>SGST<br>CGST |                                            | 9% 96,4                                                      | 182.70<br>182.70<br>65.40 | <u></u> |
| Petails and entered<br>Mainstock register - J<br>PS: FSS; S:NO: 184.<br>23 - 12 - Civill<br>CAPDLAB<br>- 6 EBE Dept:<br>- 5 Connon su<br>Hall.<br>Walt. |                                        |           | SGST                     |                                            | 9 % 96,4                                                     | 82.70                     |         |
| PS: 155, S.NO. 184.<br>23 - 12 - CIVILL<br>23 - 6 EEE Dept:<br>>5 COMMON 34                                                                             |                                        |           | SGST                     | Tax Tot                                    | 9 % 96,4                                                     | 82.70                     | 107203  |
| PS: 155, S.NO. 184.<br>23 - 12 - CIVILL<br>23 - 6 EEE Dept:<br>>5 COMMON 34                                                                             |                                        |           | SGST                     | Tax Tot                                    | 9 % 96,4                                                     | 82.70                     | 107203  |
| PS: ISS:, S.NO: 184.<br>23 - 12 - CIVILL<br>CAPDLAB<br>LEEE Dept:<br>S. COMMON SU<br>Hall.<br>Wollt.                                                    | erinal.                                |           | Amou                     | Tax Tot                                    | 9 % 96,4                                                     | 82.70                     |         |