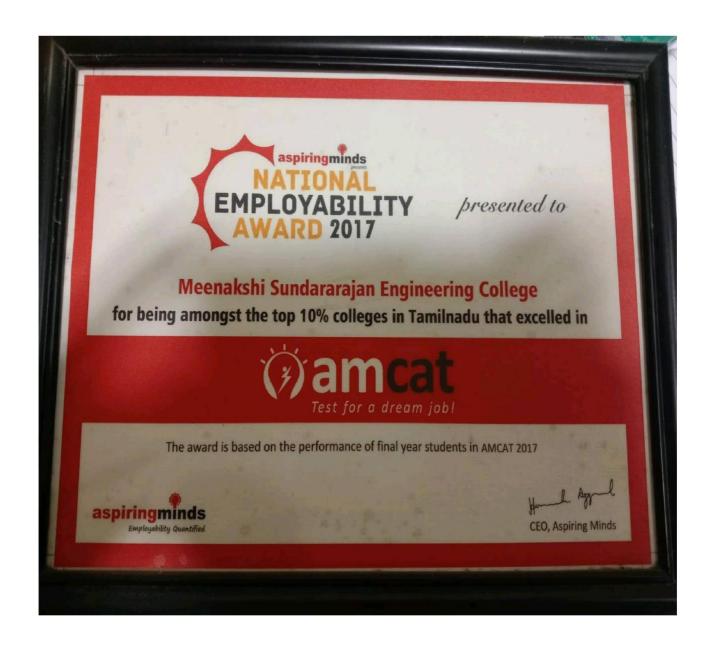

## MEENAKSHI SUNDARARAJAN ENGINEERING COLLEGE 363, Arcot Road, Kodambakkam, Chennai – 24 Approved by AICTE & Affiliated to Anna Universityemail Id: principal@msec.edu.in Website: www.msec.edu.in

| Name of the activity                        | Name of the Award/recognition                                                             | Name of the Awarding government/<br>government recognized bodies          | Year of Award | Page No. |
|---------------------------------------------|-------------------------------------------------------------------------------------------|---------------------------------------------------------------------------|---------------|----------|
| Education                                   |                                                                                           |                                                                           |               | 1        |
|                                             | Ceritificate Of Appreciation For Achieved Excellent Recognition Through Their Innovations | The Mylapore Academy                                                      | 2020-21       |          |
| Social Service                              | Ceritificate Of Appreciation                                                              | Anandam Home( A Free Home for Senior Citizens)                            | 2020-21       | 2        |
| Social service                              | Ceritificate Of Appreciation                                                              | Pathiappaga Chemmal K.Ganapathi Govt.Hr.Sec. school                       | 2020-21       | 3        |
| Social Service                              | Ceritificate Of Appreciation                                                              | Bala Mandir Kamaraj Trust                                                 | 2020-21       | 4        |
| Education                                   | Ceritificate Of Appreciation                                                              | National Educational Excellance Awards                                    | 2020-21       | 6        |
| Education                                   | Best Performing College-5th Place                                                         | Cognizant Student Club                                                    | 2019-20       | 7        |
| Education                                   | Star Performer Of The Month-4th Place                                                     | Cognizant Student Club                                                    | 2019-20       | 8        |
| Education                                   |                                                                                           |                                                                           |               | 12       |
|                                             | Best Mentor Of The Month Of September-5th Place                                           | Cognizant Student Club                                                    | 2019-20       |          |
| NSS Camp                                    | Certificate Of Appreciation                                                               | Single Teacher School unit of Swami Vivekananda Rural Development Society | 2019-20       | 21       |
| Water conservation and rainwater harvesting | JAL SHAKTI ABHIYAN                                                                        | AICTE                                                                     | 2019-20       | 22       |
| Education                                   | National Employability Award                                                              | AMCAT                                                                     | 2019-20       | 23       |
| Quality Promotion                           | Quality Promotion- Platinum Award                                                         | NIQR                                                                      | 2019-20       | 24       |
| Education                                   | Ceritificate Of Appreciation                                                              | IEEE                                                                      | 2019-20       | 27       |
| Buliding Donation                           | Ceritificate Recognisation                                                                | Single school head -Honarable Secretary                                   | 2019-20       | 28       |