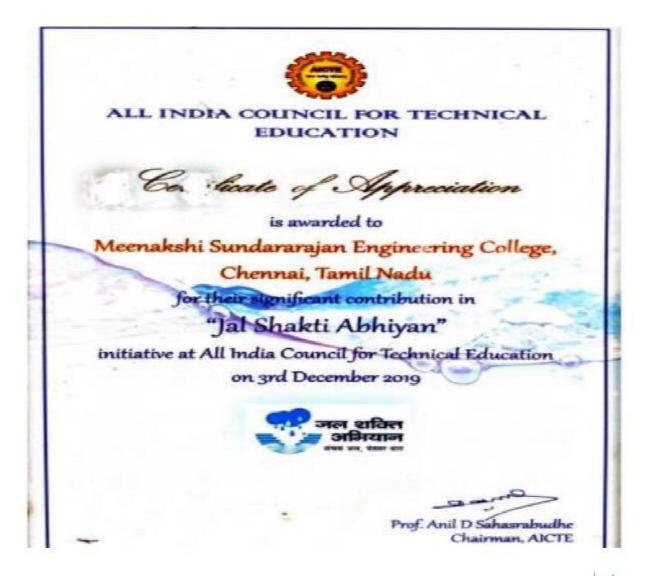

## MEENAKSHI SUNDARARAJAN ENGINEERING COLLEGE 363, Arcot Road, Kodambakkam, Chennai – 24 Approved by AICTE & Affiliated to Anna Universityemail Id: principal@msec.edu.in Website: www.msec.edu.in

| Name of the activity                        | Name of the Award/recognition                                                             | Name of the Awarding government/<br>government recognized bodies          | Year of Award | Page No. |
|---------------------------------------------|-------------------------------------------------------------------------------------------|---------------------------------------------------------------------------|---------------|----------|
| Education                                   |                                                                                           |                                                                           |               | 1        |
|                                             | Ceritificate Of Appreciation For Achieved Excellent Recognition Through Their Innovations | The Mylapore Academy                                                      | 2020-21       |          |
| Social Service                              | Ceritificate Of Appreciation                                                              | Anandam Home( A Free Home for Senior Citizens)                            | 2020-21       | 2        |
| Social service                              | Ceritificate Of Appreciation                                                              | Pathiappaga Chemmal K.Ganapathi Govt.Hr.Sec. school                       | 2020-21       | 3        |
| Social Service                              | Ceritificate Of Appreciation                                                              | Bala Mandir Kamaraj Trust                                                 | 2020-21       | 4        |
| Education                                   | Ceritificate Of Appreciation                                                              | National Educational Excellance Awards                                    | 2020-21       | 6        |
| Education                                   | Best Performing College-5th Place                                                         | Cognizant Student Club                                                    | 2019-20       | 7        |
| Education                                   | Star Performer Of The Month-4th Place                                                     | Cognizant Student Club                                                    | 2019-20       | 8        |
| Education                                   |                                                                                           |                                                                           |               | 12       |
|                                             | Best Mentor Of The Month Of September-5th Place                                           | Cognizant Student Club                                                    | 2019-20       |          |
| NSS Camp                                    | Certificate Of Appreciation                                                               | Single Teacher School unit of Swami Vivekananda Rural Development Society | 2019-20       | 21       |
| Water conservation and rainwater harvesting | JAL SHAKTI ABHIYAN                                                                        | AICTE                                                                     | 2019-20       | 22       |
| Education                                   | National Employability Award                                                              | AMCAT                                                                     | 2019-20       | 23       |
| Quality Promotion                           | Quality Promotion- Platinum Award                                                         | NIQR                                                                      | 2019-20       | 24       |
| Education                                   | Ceritificate Of Appreciation                                                              | IEEE                                                                      | 2019-20       | 27       |
| Buliding Donation                           | Ceritificate Recognisation                                                                | Single school head -Honarable Secretary                                   | 2019-20       | 28       |