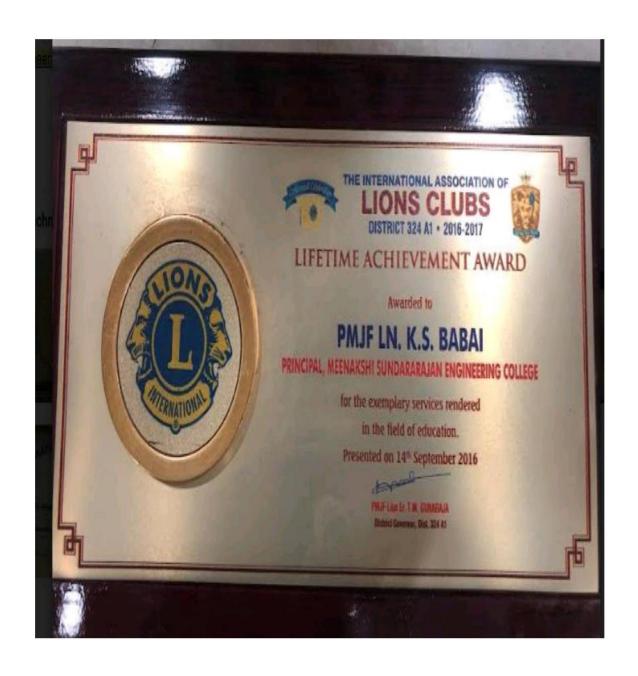

### Best Performing 10 Colleges

| Sno | College Name                            | April Points (100) | May Task Points (100) | Monthly Report (30) | Initiatives (100) | Total I | łank |
|-----|-----------------------------------------|--------------------|-----------------------|---------------------|-------------------|---------|------|
| 1   | Velammal Engineering College            | 1535               | 70                    | 30                  | 50                | 1685    | 1    |
| 2   | SRM University                          | 1495               | 70                    | 30                  | 50                | 1645    | 2    |
| 3   | RMD Engineering College                 | 1495               | 60                    | 30                  | 40                | 1625    | 3    |
| 4   | SSN College of Engineering              | 1405               | 85                    | 30                  | 70                | 1590    | 4    |
| 5   | Sathyabama University                   | 1470               | 55                    | . 30                | 35                | 1590    | 4    |
| 6   | RMK Engineering College                 | 1470               | 55                    | 30                  | 35                | 1590    | 4    |
| 7   | Meenakshi Sundararajan Engg College 📝   | 1405               | 60                    | 30                  | 50                | 1545    | 5    |
| 8   | Sri Venkateswara College of Engineering | 1380               | 45                    | 30                  | 30                | 1485    | 6    |
| 9   | St.Joseph's College of Engineering      | 1305               | 75                    | 30                  | 70                | 1       | -    |
| 10  | St.Joseph's Institute of Technology     | 1365               | 45                    | 30                  |                   | 1480    | 7    |
| 11  | SCSVMV University                       | 1380               | 40                    | 25                  | 35                | 1475    |      |
| 12  | RMK College of Engg & Tech              | 1345               | 40                    |                     | 30                | 1475    |      |
|     | Velammal Institute of Technology        | 1230               |                       | 20                  | 30                | 1435    | -    |
| _   |                                         | 1230               | 40                    | 25                  | 25                | 1320    | 10   |