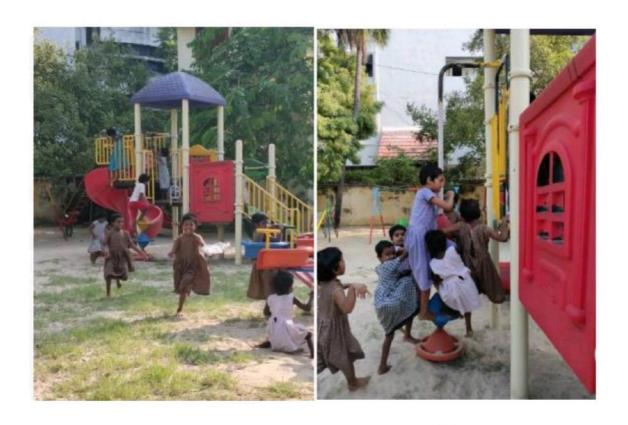

#### MEENAKSHI SUNDARARAJAN ENGINEERING COLLEGE 363, Arcot Road, Kodambakkam, Chennai – 24 Approved by AICTE & Affiliated to Anna University

email Id: principal@msec.edu.in Website : www.msec.edu.in

Meenakshi Sundararajan Engineering College had donated the **Big Playing Slide** to **Bala Mandir** home.