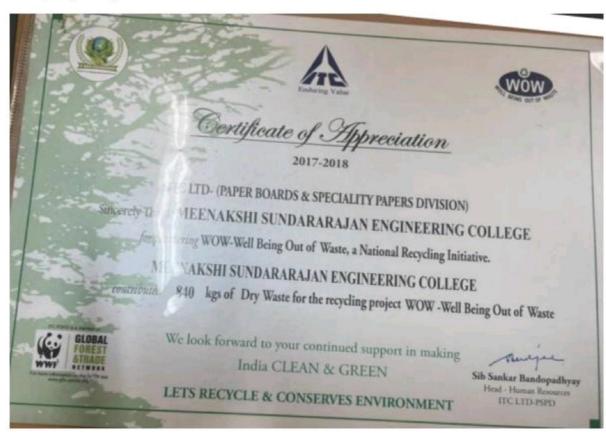

rcot Road, Kodambakkam, Chennai – 24 Approved by AICTE & Affiliated to Anna University email Id: principal@msec.edu.in Website: www.msec.edu.in

#### **NSS Camp**



PRINCIPAL
MEENAKSHI SUNDARARAIAN ENGINEERING COLL
363, ARCOT ROAD, 200AMBAKKA14
CNEBINAI-560 024



## MEENAKSHI SUNDARARAJAN ENGINEERING COLLEGE 363, Arcot Road, Kodambakkam, Chennai – 24

## Approved by AICTE & Affiliated to Anna University email Id: principal@msec.edu.in

Website : www.msec.edu.in

Name of the Award: Certificate of Appreciation given by ITC LimitedITC's Well-being Out of Waste (WOW) initiative promotes awareness about the importance of source segregation and recycling, and establishes systems to ensure effective practice. "ITC and contributing 1928 kgs of dry recyclable waste for recycling during 2017-18.



PRINCIPAL
MEENASH SUNDARARANAN ENGINEERING COLU
363, ARCOT ROAD, SO DAMBAVICAN
CNEMNAI-640 028



## Cognizant Student Club Monthly Report

May 2018

© 2018 Cognizant

#### Mini Project, Website Development & Tasks

We asked the students to develop Mini Project, Website and other task for Cognizant Student Club. The teams from below colleges have developed their websites.

| Sm | College Name                      | Project / Website / Task Name                                                                                                                                                                                           |
|----|-----------------------------------|-----------------------------------------------------------------------------------------------------------------------