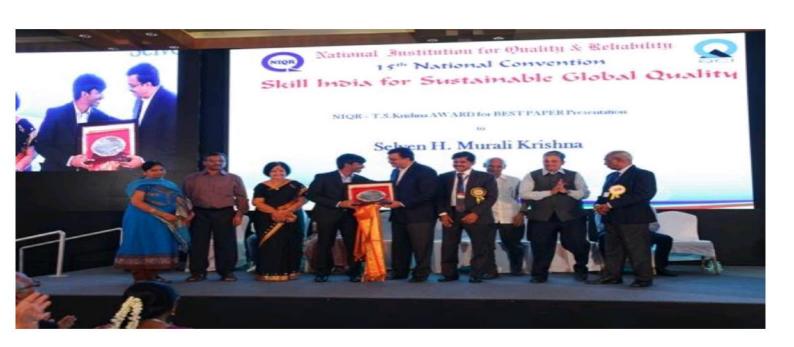

363, Arcot Road, Kodambakkam, Chennai – 24
Approved by AICTE & Affiliated to Anna University

email ld: principal@msec.edu.in

Website: www.msec.edu.in

Name of the Award: NATIONAL EMPLOYABILITY AWARD by AMCAT-2017

National employability award was presented to **Meenakshi Sundararajan Engineering College** for being amongst the top 10% colleges in India that excelled in AMCAT. This award was presented by **Aspiring minds** in the year 2017respectively. The award is based on the performance of final Year students of our college.



PRINCIPAL
MEENASH SUNDANAVAN ENGINEERING COLI
363, ARCOT ROAD, ZODAMBARICAN
CERBINAL-SEO 024



363, Arcot Road, Kodambakkam, Chennai – 24 Approved by AICTE & Affiliated to Anna University

email ld: principal@msec.edu.in

Website : www.msec.edu.in









363, Arcot Road, Kodambakkam, Chennai – 24
Approved by AICTE & Affiliated to Anna University
email ld: principal@msec.edu.in

Website : www.msec.edu.in

2016-17 Award Received "Outstanding services Award" in the field of Engineering Education and Research.



PRINCIPAL
MEENAISH SUNDARARIAN ENGINEERING COLL
363, ARCOT ROAD, XODAMBAKKADA
COMPANAL SIGN 1740



363, Arcot Road, Kodambakkam, Chennai – 24 Approved by AICTE & Affiliated to Anna University

> email ld: principal@msec.edu.in Website : www.msec.edu.in



PRINCIPAL
MENAISH SUNDARARIAN ENGINEERING COLL
363, ARCOT ROAD, 200AMBAKKANS
ENERMMARKAND 076



363, Arcot Road, Kodambakkam, Chennai – 24 Approved by AICTE & Affiliated to Anna University

email ld: principal@msec.edu.in

Website: www.msec.edu.in



PRINCIPAL
MEENASH SUNDARANA