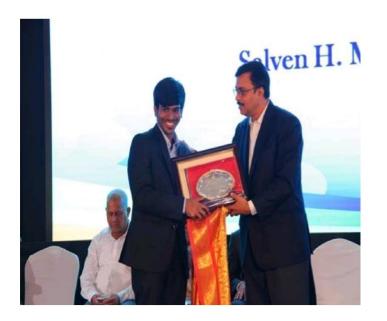

## NATIONAL EDUCATIONAL EXCELLENCE AWARDS & CONFERENCE 2020

EDUCATIONAL EXCELLENCE

AWARDS & CONFERENCE

www.eduawards.in

Certificate of Appreciation

LEADING ENGINEERING COLLEGE OF THE YEAR 2020, TAMIL NADU

#### PRESENTED TO

MEENAKSHI SUNDARARAJAN ENGINEERING COLLEGE

CATEGORY

**INDUSTRIAL COLLABORATIONS & PLACEMENT** 

ON FRIDAY , 27TH OF NOVEMBER , 2020 AT THE TAJ WEST END , BENGALURU, KARNATAKA PRESENTED BY

**BEGINUP RESEARCH INTELLIGENCE PRIVATE LIMITED** 

Dr Anand Gopal Naik
Managing Director

Beginup Research Intelligence Pvt. Ltd.

PRESENTED BY

PRINCIPAL
MEENAKSHI SUNDARARAIAN ENGINEERING COLL
363, ARCOT ROAD, 20 DAMBA COLT
CREMAN-560 824