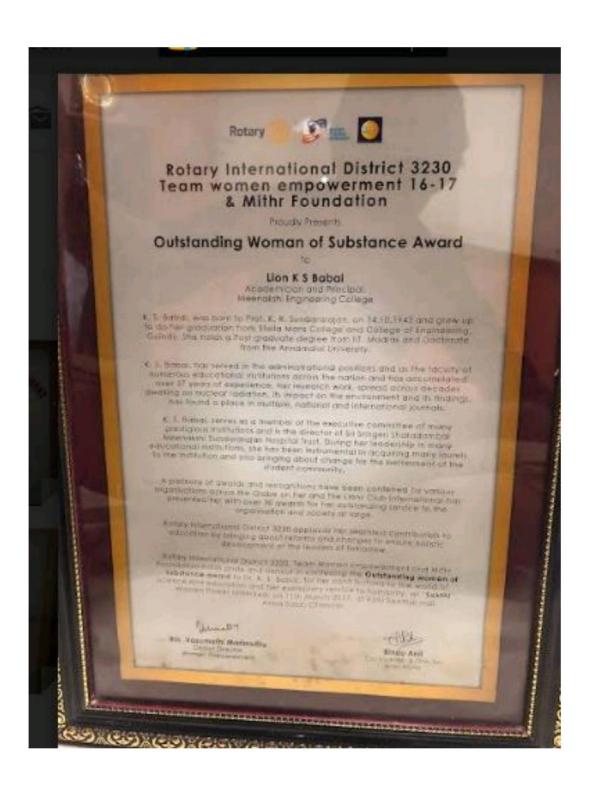

### Best Performing 10 Colleges

| Sno | College Name                            | April Points (100) | May Task Points (100) | Monthly Report (30) | Initiatives (100) | Total I | łank |
|-----|-----------------------------------------|--------------------|-----------------------|---------------------|-------------------|---------|------|
| 1   | Velammal Engineering College            | 1535               | 70                    | 30                  | 50                | 1685    | 1    |
| 2   | SRM University                          | 1495               | 70                    | 30                  | 50                | 1645    | 2    |
| 3   | RMD Engineering College                 | 1495               | 60                    | 30                  | 40                | 1625    | 3    |
| 4   | SSN College of Engineering              | 1405               | 85                    | 30                  | 70                | 1590    | 4    |
| 5   | Sathyabama University                   | 1470               | 55                    | . 30                | 35                | 1590    | 4    |
| 6   | RMK Engineering College                 | 1470               | 55                    | 30                  | 35                | 1590    | 4    |
| 7   | Meenakshi Sundararajan Engg College 📝   | 1405               | 60                    | 30                  | 50                | 1545    | 5    |
| 8   | Sri Venkateswara College of Engineering | 1380               | 45                    | 30                  | 30                | 1485    | 6    |
| 9   | St.Joseph's College of Engineering      | 1305               | 75                    | 30                  | 70                | 1       | -    |
| 10  | St.Joseph's Institute of Technology     | 1365               | 45                    | 30                  |                   | 1480    | 7    |
| 11  | SCSVMV University                       | 1380               | 40                    | 25                  | 35                | 1475    |      |
| 12  | RMK College of Engg & Tech              | 1345               | 40                    |                     | 30                | 1475    |      |
|     | Velammal Institute of Technology        | 1230               |                       | 20                  | 30                | 1435    | -    |
| _   |                                         | 1230               | 40                    | 25                  | 25                | 1320    | 10   |