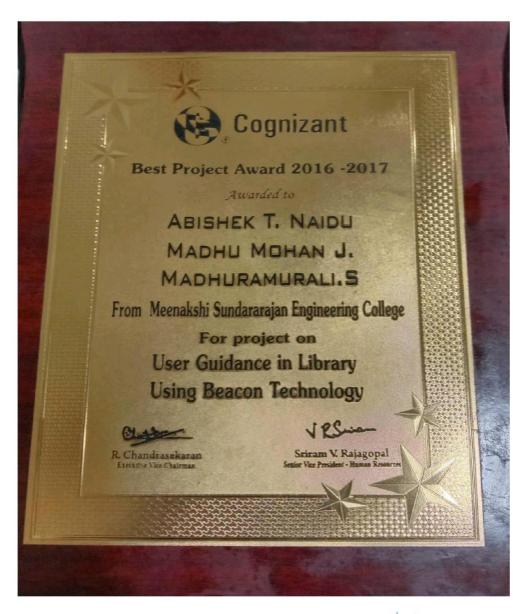

AN ENGINEERING COLI
363, ARCOT ROAD, 200AMBAKKAN
CNEWNAI-500 824



# 363, Arcot Road, Kodambakkam, Chennai – 24 Approved by AICTE & Affiliated to Anna University email Id: principal@msec.edu.in

Website: www.msec.edu.in



PRINCIPAL
MEENASH SUNGAANAN ENGINEERING COLL
363, ARCOT ROAD, 200A MIGUKITAN
CINEMNAI-580 (124)



363, Arcot Road, Kodambakkam, Chennai – 24 Approved by AICTE & Affiliated to Anna University

email ld: principal@msec.edu.in Website : www.msec.edu.in

Name of the Award: Best ProjectAward in the Year 2016-17

Cognizant awarded the best project award to students from Meenakshi Sundararajan Engineering College in the year 2016-2017. Abishek T. naidu, Madhu Mohan J, Madhuramurali. S received this award for their project on user guidance in library using beacon technology.



PRINCIPAL
MEENAISH SUNDARARAAN ENGINEERING COLL
363, ARCOT ROAD, SODAMBAUKAUK



363, Arcot Road, Kodambakkam, Chennai – 24
Approved by AICTE & Affiliated to Anna University

Approved by AICTE & Affiliated to Anna University email ld: principal@msec.edu.in

Website: www.msec.edu.in

Name of the Award: Innovative Award Ceremony

Date: 9/11/2016

Venue: Kamarajar Arangam

The Innovative Award Ceremony conducted by lions club presented our secretary mam Dr.K S BABAI an award for innovation by PMJF.Lion Er. T.M. Gunaraja, District Governor, MJF Lion K Palaniappan, Correspondent of Beta Group of Schools, Lion.C R K Arulappan, Vice Correspondent of Beta Group of Schools.





# Events of the Month

### Mini Project Presentation

The Cognizant Student Club members from all the Chennai colleges