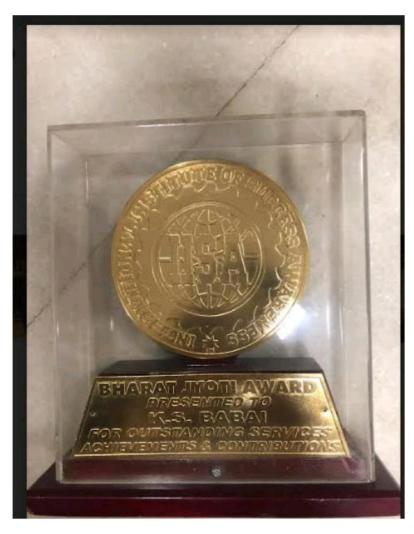

Technology     | 800    |                   | 15   |
|                   | i Venkateswara College of Engineering      | 800    |                   | 1:   |

3 Ø 2015 Cognizant

PRINCIPAL
MEENASH SUNDARARAIAN ENGINEERING COLI
363, ARCOT ROAD, 200AMBACCAPS
CNEMMAI-690 024



### 363, Arcot Road, Kodambakkam, Chennai – 24 Approved by AICTE & Affiliated to Anna University

email Id: principal@msec.edu.in Website : www.msec.edu.in



PRINCIPAL
MEENAKSH SUNGAANAAN ENGINEERING CCU.
363, ARCOT ROAD, 200AMBAUCIAN
CNEMMA-580 024



# 363, Arcot Road, Kodambakkam, Chennai – 24 Approved by AICTE & Affiliated to Anna University email Id: principal@msec.edu.in

Website: www.msec.edu.in

Award received for the academic year 2017-18 "Bharat Jyoti Award" from International Institute of Success Awareness.



PRINCIPAL
MERIASH SUNDARANIAN ENGINEERING COLL
363, ARCOT ROAD, ZODAMBJACCIA/4
CINEBINAI-SIGN 01/2



#### 363, Arcot Road, Kodambakkam, Chennai – 24 Approved by AICTE & Affiliated to Anna University

email ld: principal@msec.edu.in Website: www.msec.edu.in





International association of Lions Clubs District 324-a1 2017-18

Achievements Galore



#### Service Activities

- INR 4 crores donations raised for Advar Cancer Institute from Philanthropists and Corporates.
- © Enrolled at to MJFs from Lions and subsidy to the extent of about Rs.34 Lakhs provided from District for these MJF contributions
- Construction of 15 Single Teachers Schools in villages around Chenna;
- District Mega Service Project organized for 2500 beneficiaries, conducted medical screening and diagnostic tests and f