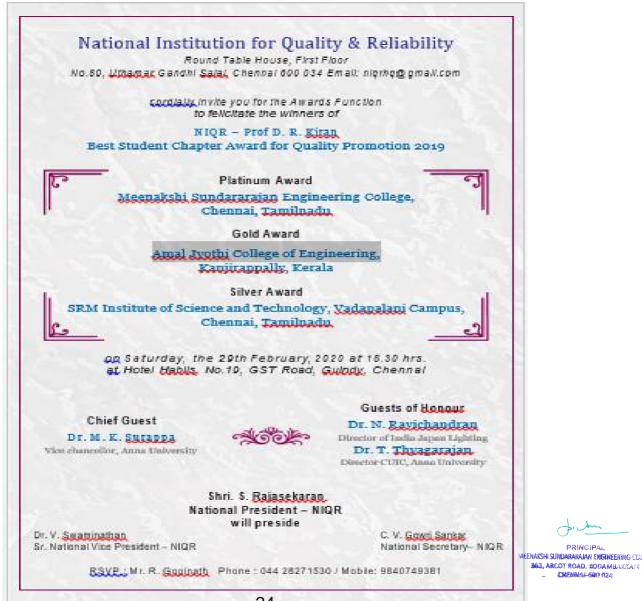

## MEENAKSHI SUNDARARAJAN ENGINEERING COLLEGE 363, Arcot Road, Kodambakkam, Chennai – 24 Approved by AICTE & Affiliated to Anna Universityemail Id: principal@msec.edu.in Website: www.msec.edu.in

| Name of the activity                        | Name of the Award/recognition                                                             | Name of the Awarding government/<br>government recognized bodies          | Year of Award | Page No. |
|---------------------------------------------|-------------------------------------------------------------------------------------------|---------------------------------------------------------------------------|---------------|----------|
| Education                                   |                                                                                           |                                                                           |               | 1        |
|                                             | Ceritificate Of Appreciation For Achieved Excellent Recognition Through Their Innovations | The Mylapore Academy                                                      | 2020-21       |          |
| Social Service                              | Ceritificate Of Appreciation                                                              | Anandam Home( A Free Home for Senior Citizens)                            | 2020-21       | 2        |
| Social service                              | Ceritificate Of Appreciation                                                              | Pathiappaga Chemmal K.Ganapathi Govt.Hr.Sec. school                       | 2020-21       | 3        |
| Social Service                              | Ceritificate Of Appreciation                                                              | Bala Mandir Kamaraj Trust                                                 | 2020-21       | 4        |
| Education                                   | Ceritificate Of Appreciation                                                              | National Educational Excellance Awards                                    | 2020-21       | 6        |
| Education                                   | Best Performing College-5th Place                                                         | Cognizant Student Club                                                    | 2019-20       | 7        |
| Education                                   | Star Performer Of The Month-4th Place                                                     | Cognizant Student Club                                                    | 2019-20       | 8        |
| Education                                   |                                                                                           |                                                                           |               | 12       |
|                                             | Best Mentor Of The Month Of September-5th Place                                           | Cognizant Student Club                                                    | 2019-20       |          |
| NSS Camp                                    | Certificate Of Appreciation                                                               | Single Teacher School unit of Swami Vivekananda Rural Development Society | 2019-20       | 21       |
| Water conservation and rainwater harvesting | JAL SHAKTI ABHIYAN                                                                        | AICTE                                                                     | 2019-20       | 22       |
| Education                                   | National Employability Award                                                              | AMCAT                                                                     | 2019-20       | 23       |
| Quality Promotion                           | Quality Promotion- Platinum Award                                                         | NIQR                                                                      | 2019-20       | 24       |
| Education                                   | Ceritificate Of Appreciation                                                              | IEEE                                                                      | 2019-20       | 27       |
| Buliding Donation                           | Ceritificate Recognisation                                                                | Single school head -Honarable Secretary                                   | 2019-20       | 28       |