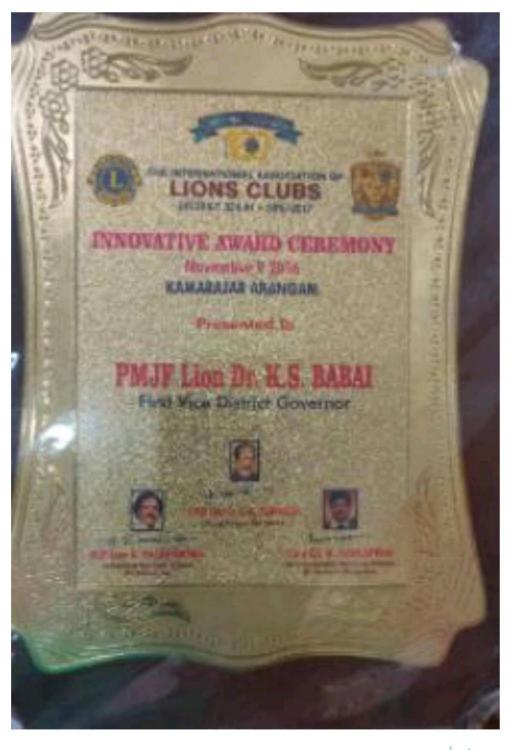

adhu Mohan J, Madhuramurali. S received this award for their project on user guidance in library using beacon technology.



PRINCIPAL
MEENAISH SUNDARARAAN ENGINEERING COLL
363, ARCOT ROAD, SODAMBAUKAUK



363, Arcot Road, Kodambakkam, Chennai – 24
Approved by AICTE & Affiliated to Anna University

Approved by AICTE & Affiliated to Anna University email ld: principal@msec.edu.in

Website: www.msec.edu.in

Name of the Award: Innovative Award Ceremony

Date: 9/11/2016

Venue: Kamarajar Arangam

The Innovative Award Ceremony conducted by lions club presented our secretary mam Dr.K S BABAI an award for innovation by PMJF.Lion Er. T.M. Gunaraja, District Governor, MJF Lion K Palaniappan, Correspondent of Beta Group of Schools, Lion.C R K Arulappan, Vice Correspondent of Beta Group of Schools.





# Events of the Month

### Mini Project Presentation

The Cognizant Student Club members from all the Chennai colleges developed projects on IOT, Big Data, Embedded, Java and Android. They presented their projects to Cognizant Panels. The students came up with projects having lots of new ideas and solutions. (The below list is not Rank based)

| Sno | College Name                     | Project Name                                   |
|-----|----------------------------------|------------------------------------------------|
| 1   | VIT University, Chennai          | EVENTZE - College Event Management System      |
| 2   | SRM University, Chennai          | Jam Buddy – Musicians Connect System           |
| 3   | SRM University, Chennai          | Fruit Ripeness Testing System