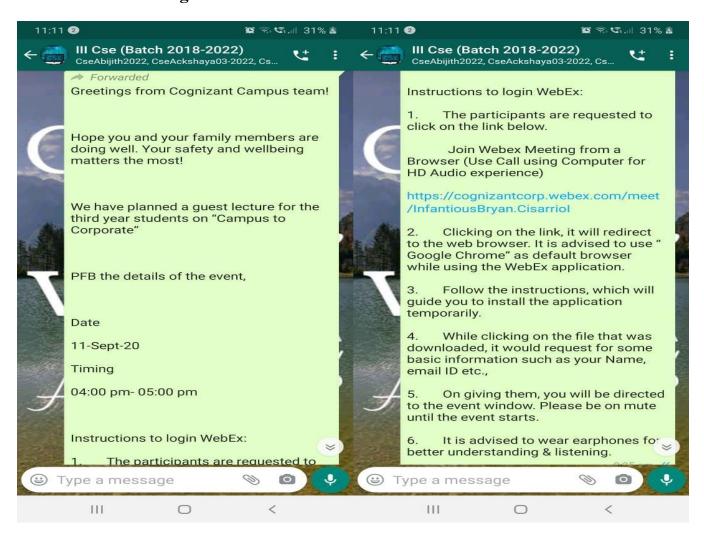

|                |                                      |                  |                |
|                         |                   |                |                                      |                  |                |
|                         |                   |                |                                      |                  |                |
|                         |                   |                |                                      |                  |                |



## MEENAKSHI SUNDARARAJAN ENGINEERING COLLEGE Department of Computer Science and Engineering

## **Guest Lecture - "Campus to Corporate"**

**Academic Year :2020-2021 (odd)** 

Date: 11/9/2020

Batch: 2018-2022 (III CSE - Sem: 5)

### **Cisco WebEx meeting Schedule:**



A guest lecture was arranged by the department of Computer Science and Engineering and the placement cell on the topic "Campus to Corporate" for the students of III Year (Batch: 2018 – 2022) Computer Science and engineering on 11/9/2020 by Ms. Dolly Mary Malkam, Cognizant Technology Solutions. The guest lecture gave a detailed description about the expectations of a corporate on a graduating student.



She spoke about the different soft skills a company will expect while recruiting candidates like communication, self-motivation, leader ship, responsibility, teamwork, problem solving, decisiveness, ability to work under pressure, time management, flexibility, negotiation and conflict resolution etc.

She said about how the interview panelist, judges the candidate by having a look at the