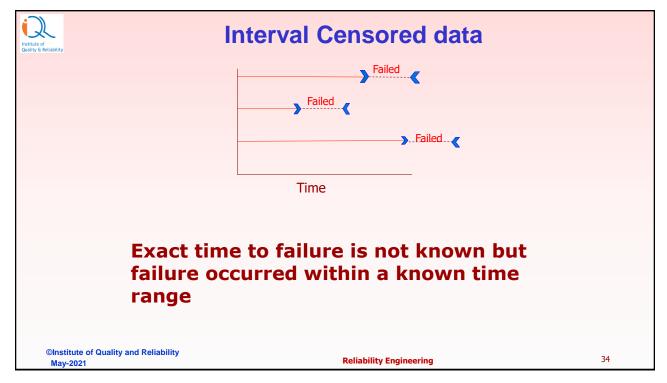

ing Non-repairable systems**

- Analysis of repairable and non-repairable systems require different treatment
- Usually, life data of non-repairable systems can be modeled using some of the probability distributions. These include:
  - · Weibull, Exponential, Lognormal, Normal, Extreme Value
  - Unlike other quality data, life data does not usually fit normal distribution
  - Weibull is one of the most widely applicable distributions to fit life data and can model life data in various phases of product life cycle
  - Exponential and Lognormal are other useful distributions to model reliability data
- Distributions for discrete variables:
  - · Binomial distribution
  - Poisson Distribution

©Institute of Quality and Reliability May-2021

**Reliability Engineering** 

28

28



29













#### **Time and failure Censored Data**

- Time censored data is also called <u>Type I</u>
   <u>censored</u>. Time censoring is more common in
   practice. When items are tested for a time
   period and test is stopped after specified
   time, the data is type I censored. Time
   censoring is more common in practice
  - For example, 10 units are being tested. Three units fail at 10, 28 and 62 hours. Test is suspended after 100 hours.
- Data is <u>Type II Censored</u> if test is stopped when <u>specified number of failures</u> have occurred.

©Institute of Quality and Reliability

**Reliability Engineering** 

35

35





## **Exponential Distribution**

#### Example 1:

A component has constant failure rate with mean time to failure of 500 hours. What is its reliability at 375 hours?