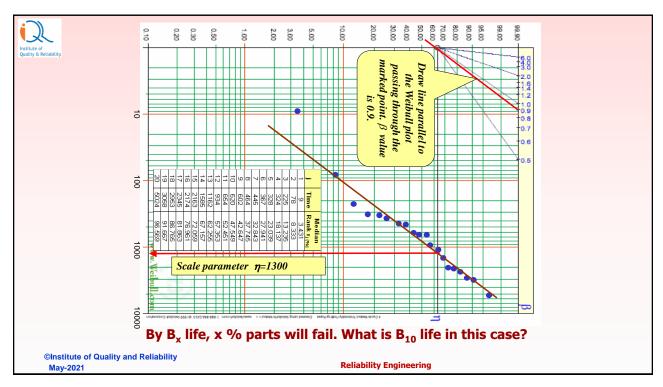

\right)^{0.75}} = 0.5218$ 

©Institute of Quality and Reliability May-2021

**Reliability Engineering** 

43



## **Probability Plotting**

- · Probability plotting is useful to
  - Assess which distribution best models the failure data
  - Estimate distributions parameter (shape parameter and characteristic life in case of Weibull)
- We can plot life data on "probability papers"
  - These are available for Weibull, Normal etc.
  - Forms and related information available free on <u>http://www.weibull.com/</u>
- Probability papers can be used when data is independently and identically distributed. This is usually the case of non-repairable systems but <u>may</u> not be the case for repairable systems

©Institute of Quality and Reliability May-2021

Reliability Engineering

44

43











49



# Probability Plotting of Incomplete Right Censored data

- Rank the data of failed as well as censored in ascending order of failure time
- Calculate <u>Median</u> Rank for each failed item
- Plot on probability paper
- Assess the fit and calculate the parameter if reasonable fit
  - Exact fit is never possible
- Comparison of before and after corrective action, two or more suppliers, two or more processes is possible using probability plots

165

©Institute of Quality and Reliability May-2021

Reliability Engineering

50

50

|    | ılate o<br>I items | nly for  | $Rank\_increment = \frac{(n+1)-1}{1+u}$ $New\_rank = previous\_ran$ | ms_m_msk          |                             | $r_i = 100 \times \frac{i - 0.3}{n + 0.4}$ |
|----|--------------------|----------|----------------