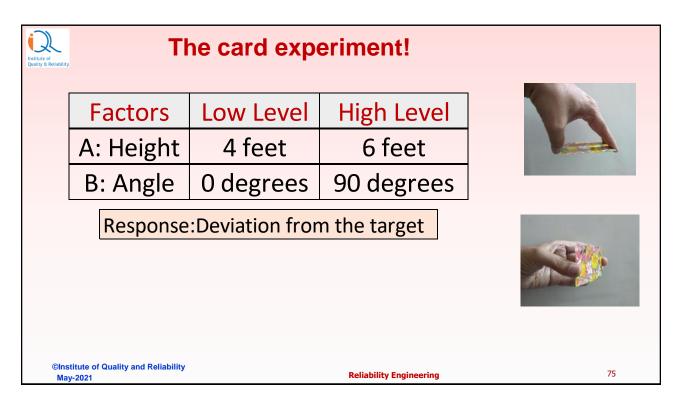

xperiment is deviation from the target on the floor
- We need to use a measuring tape to collect data of deviation from target.







©Institute of Quality and Reliability May-2021

**Reliability Engineering** 

71

71



### **Example of Cards Dropping**

We want to evaluate effects of drop height and card orientation or angle on the deviation from the target. We have identified two factors and two levels

as shown in the table below:

| Factors   | Low Level | High Level |
|-----------|-----------|------------|
| A: Height | 4 feet    | 6 feet     |
| B: Angle  | 0 degrees | 90 degrees |

Response: Deviation from the target

K The state of the

This is 2 factor2 level or 2<sup>2</sup> experiment

©Institute of Quality and Reliability May-2021

**Reliability Engineering** 

176

72















79









## **Reliability Growth Models**

- The Duane Model
  - Cumulative Test time and Cum MTBF tend to follow straight line when plotted on log-log paper.
  - Link to video: <a href="https://www.youtube.com/watch?v=3geX">https://www.youtube.com/watch?v=3geX</a> HUcxaSA&t=55s
- AMSAA Model (Crow AMSAA Model)
  - Establishes Mathematical Relation

©Institute of Quality and Reliability May-2021

**Reliability Engineering** 

83

83





## **Accelerated Life Testing (ALT)**

- ALT is conducted to draw quicker conclusions
- Two approaches:
  - Time compression: Testing done more intensely than actual usage
  - At higher stress level

Links to three videos on ALT:

Part-1: <a href="https://www.youtube.com/watch?v=fH9jS9hBnZQ&t=85s">https://www.youtube.com/watch?v=fH9jS9hBnZQ&t=