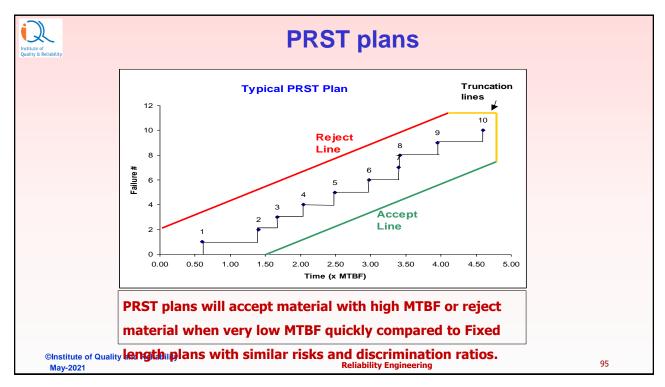

obtained from HALT
- It is expected that HASS will detect defective units but will not affect the good defect-free units
- The stress levels (often temperature) and the rate of cyclic changes in stress levels, both are important
- Validation of stress levels is extremely critical for success of HASS.
   These are determined by 'proof-of screen' (POS) test. In POS tests, the HASS cycle is repeated large number of times, for example, 20 times.
- Thus if HASS has 10 cycles, POS test will be conducted for 200 cycles.
   Obviously, no failure should occur in good pieces.
- Observation of failure in POS does not necessarily mean defective piece. Thorough investigation for the cause of failure is essential.

©Institute of Quality and Reliability May-2021

**Reliability Engineering** 

93

93





95





## **About Hemant Urdhwareshe**



- Hemant Urdhwareshe is Director, Institute of Quality and Reliability (IQR), Pune for the last fifteen years. Through IQR, he has trained about 3000 professionals in Six Sigma and about 5000 professionals in the areas of Reliability and Quality Engineering.
- He has more than 28 years experience in Cummins India Limited (CIL) as Sr.GM Engineering and Quality. At
  CIL, he led Reliability Functional Excellence and was actively involved in Process Six Sigma and DFSS
  programs. He has led and sponsored many Six Sigma and DFSS projects.
- He is certified by American Society for Quality (ASQ) as Reliability Engineer, Six Sigma Master Black Belt (CMBB), Quality Engineer and Quality Manager. He is the first person in India to get certified as CMBB fr