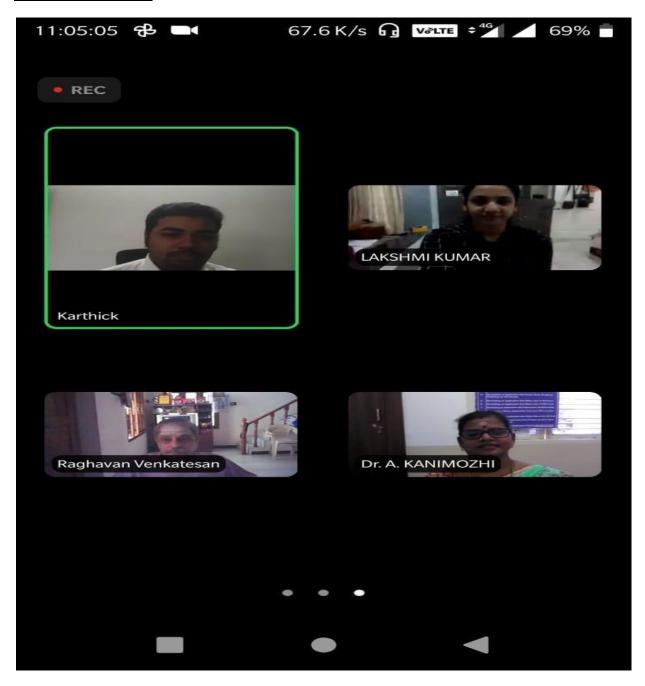

#### **EVENT COORDINATORS:**

Mr.S.BALASUBRAMANIAN, ASSOCIATE PROFESSOR/ECE

Mr.K.P.SRIRAM, ASSESTENT PROFESSOR/CSE

The program started with a prayer song, sung by Ms.Uthra.T.K of III year ECE B. The welcome address was given by Dr.Babiyola of ECE DEPARTMENT. The introduction about the speaker was given by Mr.Balasubramanian, the YRC coordinator of the college. The chief guest Mr.ARUMUGAM.R Managing director of Nila Soap gave an inspiring speech on the topic THE JOURNEY OF AN ENTERPRENEUR. His father was the biggest reason for him to selfstand in the very young age and how to be independent. He started working in a pharmacy as a part time worker. He told us how he managed both his academics and work. He also shared how he became an inspiration for his children and how they are setting up their career along with him.