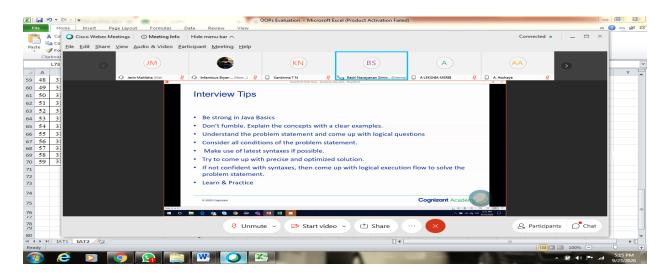

g will be different. So as a software developer design depends upon gadget, but java reduces the effort of the developer. He also dealt with automation of garbage collection where unwanted data is efficiently cleaned at predefined times. He also touched on web based application development using Java. He clearly explained Java concepts with examples.



At last he given some interview tips. He said to be strong in java basics and should not fumble. He emphasized to understand the problem, study the situations and come with logical and innovative solution. As innovation the solution developed should be precise and optimized. And finally he said, to be confident with the Java concepts, one has to do is learn and practice. This session helped to get an insight into the applications of Java.







#### MEENAKSHI SUNDARARAJAN ENGINEERING COLLEGE



## **DEPARTMENT OF COMPUTER SCIENCE AND ENGINEERING**

#### **CSI SEMINAR SUMMARY**

#### SEMINAR REPORT

## III Year / V Semester (2018 – 2022)

A seminar was conducted for the students of Third year CSE on 8<sup>th</sup> June 2020 in the topic "Website Development using Spring Boot with Mongo DB" for the benefits of the students (57) to explore more in Object Oriented Analysis Design and its Lab. The Session was handled by Mr.RUSO, Associate Consultant, WIPRO. In this current generation, technology has made lives easier and it has become mandatory to learn new whereabouts to cope up with the current trend.



Mr Ruso enlightened the students with basics of Spring Boot first. Then the need for the website development and the various