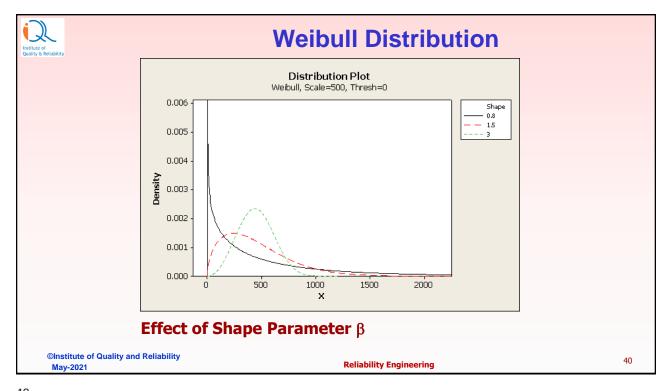

s</u> have occurred.

©Institute of Quality and Reliability

**Reliability Engineering** 

35

35





## **Exponential Distribution**

#### Example 1:

A component has constant failure rate with mean time to failure of 500 hours. What is its reliability at 375 hours?

$$R(t) = e^{-\lambda t} = e^{-\frac{t}{\theta}} = e^{-\frac{375}{500}} = 0.4724$$

©Institute of Quality and Reliability May-2021

**Reliability Engineering** 

37



#### **Two Parameter Weibull Distribution**

In many cases, location parameter  $\delta$  Is 0.

The equation reduces to two parameter Weibull,

$$R(t) = e^{-\left(\frac{t}{\eta}\right)^{\beta}}$$

What happens to the equation for  $\beta$ =1 that is constant failure rate?

©Institute of Quality and Reliability May-2021

**Reliability Engineering** 

38

37











#### Weibull Distribution Application

**Example 1:** Leakage at front oil seal in a system exhibits Weibull distribution with characteristic life of 1500 hours. The shape parameter is 0.75. What is its reliability at 500 hours? What % of seals should we expect to leak by 1000 hours?

$$\eta = 1500, \beta = 0.75$$

For  $t = 500$  hours,

 $R(500) = e^{-\left(\frac{t}{\eta}\right)^{\beta}} = e^{-\left(\frac{500}{1500}\right)^{0.75}} = 0.6449$ 

For  $t = 1000$  hours,  $F(1000) = 1 - R(1000) = 1 - e^{-\left(\frac{1000}{1500}\right)^{0.75}} = 0.5218$ 

©Institute of Quality and Reliability May-2021

**Reliability Engineering** 

43



## **Probability Plotting**

- · Probability plotting is useful to
  - Assess which distribution best models the failure data
  - Estimate distributio