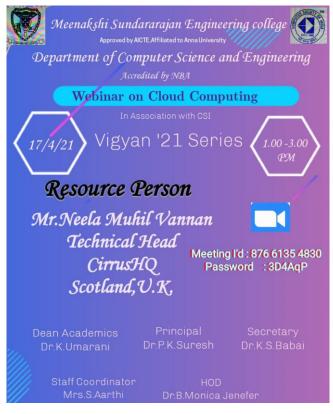

-------|---------|------------|-------------------------------------------------------------------------------------------------|------------------------|----------|
| 1    | Cloud<br>Computing                         | 17/4/21 | 11<br>AM   | Mr.Neela Muhil<br>Vannan,Technical<br>Lead,CirrusHQ,Scotland,UK                                 | 180                    | 2 hrs    |
| 2    | Holistic Health                            | 15/5/21 | 2:30<br>PM | Mr.R.Muthu<br>Kumaran,Development<br>Manager,Toshiba Software<br>India Pvt Ltd,-ENERY<br>HEALER | 180                    | 2 hrs    |
| 3    | Campus to Corporate "Employability Skille" | 29/5/21 | 2:30<br>PM | Mr.Shravan<br>Kumar,Lead,Customer<br>Support,Freshworks,Chennai                                 | 180                    | 2 hrs    |



**WEBINAR 1: CLOUD COMPUTING** 

The VIGYAN'21 Series started with the Webinar on "Cloud Computing" to all the students of CSE department through online mode by Mr.Neela Muhil Vannan, Technical Head at CirrusHQ, an AWS focussed Cloud Consultancy in Scotland, UK.He is a cloud computing enthusiasit and is passionate about cloud based system architectures. Adding to this ,it was very proud for the department to have an Alumni of CSE department to handle the session on Cloud Computing.

The session started with the prayer song by Vaishnavi of II CSE. The welcome address was given by Mrs. S. Aarthi , AP/CSE.



Prepared by: S.Aarthi-(AP/CSE)-CSI Co-ordinator

All the students of CSE department attended the Webinar through online mode. He explained the basis of Cloud Computing, its advantages,