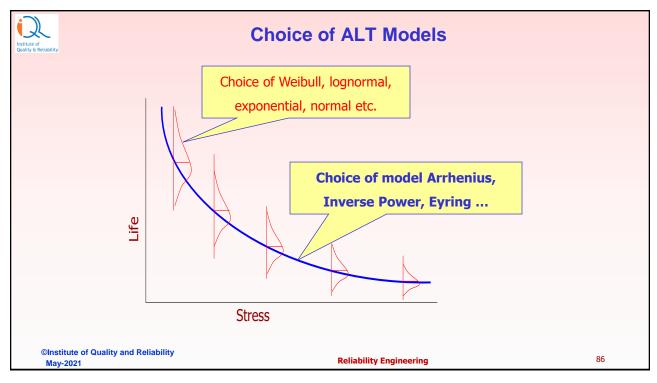

ablishes Mathematical Relation

©Institute of Quality and Reliability May-2021

**Reliability Engineering** 

83

83





## **Accelerated Life Testing (ALT)**

- ALT is conducted to draw quicker conclusions
- Two approaches:
  - Time compression: Testing done more intensely than actual usage
  - At higher stress level

Links to three videos on ALT:

Part-1: <a href="https://www.youtube.com/watch?v=fH9jS9hBnZQ&t=85s">https://www.youtube.com/watch?v=fH9jS9hBnZQ&t=85s</a>

Part-2: <a href="https://www.youtube.com/watch?v=gyN9yOp4zWg&t=634s">https://www.youtube.com/watch?v=gyN9yOp4zWg&t=634s</a>

Part-3: <a href="https://www.youtube.com/watch?v=vMEuvF">https://www.youtube.com/watch?v=vMEuvF</a> suIs&t=112s

©Institute of Quality and Reliability May-2021

**Reliability Engineering** 

85

85





87

| ty                               | Some Models used in ALT |                                                   |                                                            |  |  |  |
|----------------------------------|-------------------------|---------------------------------------------------|------------------------------------------------------------|--|--|--|
| Number of Accelerating variables | Model                   | When to use                                       | Applications                                               |  |  |  |
| Single                           |                         |                                                   | Electrical insulations, batteries, solid state             |  |  |  |
| accelerating                     |