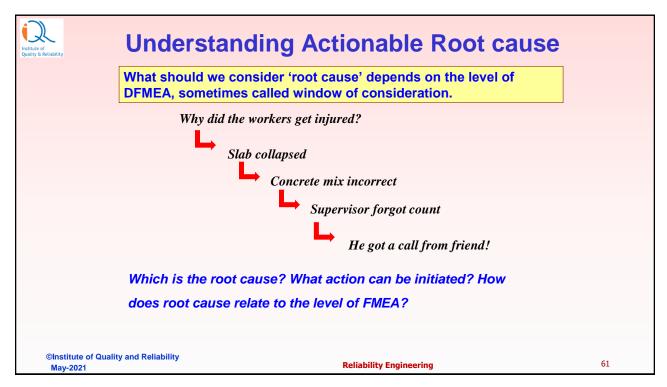

nt or validation tests) prior to design freeze using <i>degradation</i> testing (e.g., data trends, before/after values, etc.)                                | 3    | High                          |
| Virtual Analysis<br>Correlated               | Design analysis/detection control have a strong detection capability. Virtual analysis (e.g., CAE, FEA, etc.) is highly correlated with actual or expected operating conditions prior to design freeze.           | 2    | Very high                     |
| Detection not applicable; Failure Prevention | Failure cause or failure made can not occur because it is fully prevented through design solutions (e.g., proven design standard, best practice or common material, etc.)                                         | 1    | Almost<br>Certain             |











#### **Load Strength Interference: Analytical Approach**



In case both stress and strength are normally distributed, We model the joint distribution of the difference.

$$\mu_{combined} = \mu_S - \mu_L$$

$$\sigma_{combined} = \sqrt{(\sigma_S^2 + \sigma_L^2)}$$

When strength exceeds stress, difference (strength-stress) will be greater than zero! Thus, we need to find probability that this difference is greater than zero. This can be done by calculating Z-score or by using Microsoft Excel. Thus:

$$Z = \frac{0 - (\mu_s - \mu_L)}{\sqrt{\sigma_s^2 + \sigma_L^2}} = \frac{(\mu_L - \mu_s)}{\sqrt{\sigma_s^2 + \sigma_L^2}}$$

©Institute of Quality and Reliability May-2021

**Reliability Engineering** 

65

65



## **Introduction to Design of Experiments**

©Institute of Quality and R