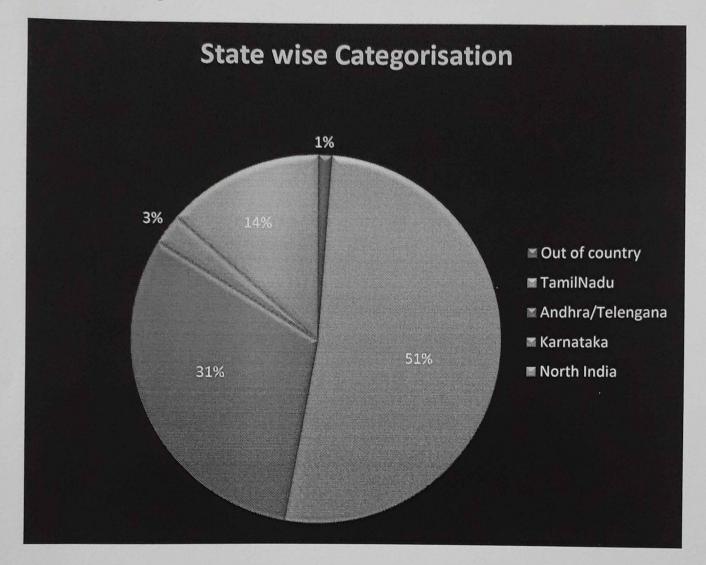

## JOURNRY OF AN ENTREPRENEUR

| Name of the event         | "JOURNRY OF AN ENTREPRENEUR"                                                        |
|---------------------------|-------------------------------------------------------------------------------------|
| Date of the event         | 22 JUNE 2020                                                                        |
| Location of the event     | MEENAKSHI SUNDARARAJAN ENGINEERING COLLEGE (online mode)                            |
| Number of person attended | 250                                                                                 |
| Speaker                   | Mr.Muthiah Pillai, CEO, Bits Computer System,<br>Chairman, RECT Polytechnic college |

On June 22<sup>nd</sup> department of Electronics and communication Engineering conducted a webinar on "Journey of an Entrepreneur". The webinar was opened to the gathering at 11:30 AM. The event began with a welcome address by Mr.S.Balasubramanian, Asso.Prof, followed by Chief guest introduction. Dr. A.Babiyola, Prof introduced the Chief Guest Mr.Muthiah Pillai, CEO, Bits Computer System, Chairman, RECT Polytechnic college.

Around 500 participants from various engineering colleges attended the session. On concluding note Mr.Balasundaram, Asst.Prof, thanked the speaker for spending his valuable time, informative, motivational speech and the participants who contributed to the success of the webinar.