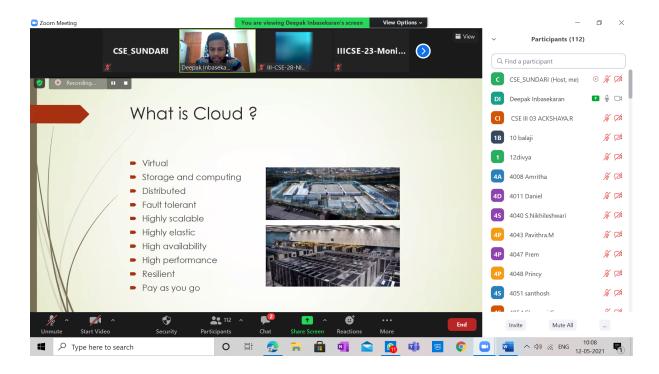

ociation with Indian Society of Technical Education (ISTE), on 12<sup>th</sup> may 2021, through an online platform zoom, which was taken forward by the guest of honour, Mr. Deepak Inbasekaran who currently works as a senior architect in Cognizant Technology Solutions. He has more than 16+ years of IT Industry experience and 10+ years of Cognizant experience. His areas of specialization are Resiliency, Reliability, Performance Engineering. He has exposure to multiple cloud technologies.



Mr. Deepak really gave a wonderful insightful lecture about cloud architecture. He gave a brief introduction about cloud, its features along with cloud service providers such as Amazon Web Services, Azure, Google Cloud Provider, Oracle Cloud, IBM Cloud, Alibaba, Salesforce, SAP with some good examples.



He also explained about the key cloud concepts such as Private Cloud, Public Cloud, Hybrid Cloud, IaaS, PaaS and SaaS and tools required for cloud communication. In addition, he also gave a brief explanation about the key ways of how security is provided, cloud availability regions and the certifications available.



Once Mr. Deepak was done with his presentation part, he welcomed observations, queries from audience, thereby cleared their queries with real-time examples which helped the observers to have better clarity

towards the topic.

He concluded the session by encouraging the students to develop more knowledge and interest in this field for the betterment of having bright future.





### Zoom Link

Dr. Babai K S is inviting you to a scheduled Zoom meeting.

Topic: CSE ISTE semin