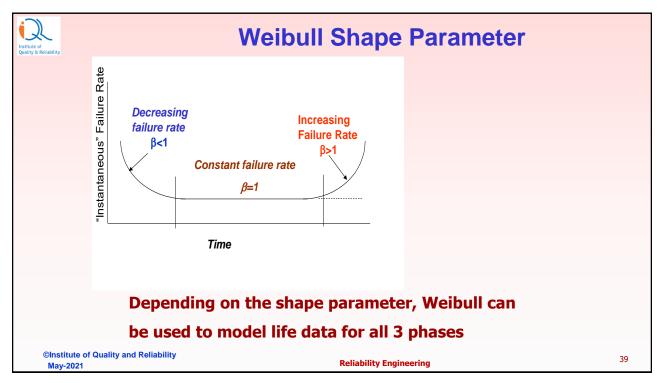

res</u> have occurred.

©Institute of Quality and Reliability

**Reliability Engineering** 

35

35





## **Exponential Distribution**

#### Example 1:

A component has constant failure rate with mean time to failure of 500 hours. What is its reliability at 375 hours?

$$R(t) = e^{-\lambda t} = e^{-\frac{t}{\theta}} = e^{-\frac{375}{500}} = 0.4724$$

©Institute of Quality and Reliability May-2021

**Reliability Engineering** 

37



#### **Two Parameter Weibull Distribution**

In many cases, location parameter  $\delta$  Is 0.

The equation reduces to two parameter Weibull,

$$R(t) = e^{-\left(\frac{t}{\eta}\right)^{\beta}}$$

What happens to the equation for  $\beta$ =1 that is constant failure rate?

©Institute of Quality and Reliability May-2021

**Reliability Engineering** 

38

37











#### Weibull Distribution Application

**Example 1:** Leakage at front oil seal in a system exhibits Weibull distribution with characteristic life of 1500 hours. The shape parameter is 0.75. What is its reliability at 500 hours? What % of seals should we expect to leak by 1000 hours?

$$\eta = 1500, \beta = 0.75$$

For  $t = 500$  hours,

 $R(500) = e^{-\left(\frac{t}{\eta}\right)^{\beta}} = e^{-\left(\frac{500}{1500}\right)^{0.75}} = 0.6449$ 

For  $t = 1000$  hours,  $F(1000) = 1 - R(1000) = 1 - e^{-\left(\frac{1000}{1500}\right)^{0.75}} = 0.5218$ 

©Institute of Quality and Reliability May-2021

**Reliability Engineering** 

43



## **Probability Plotting**

- · Probability plotting is useful to
  - Assess which distribution best models the failure data
  - Estimate distribut