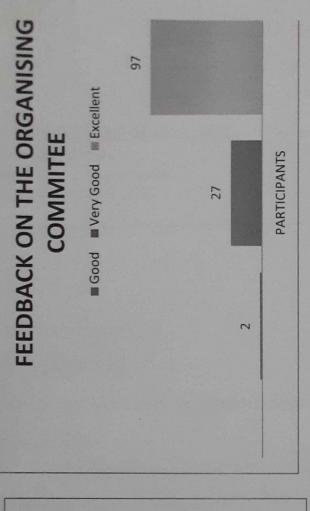

| Feedback | on the          | Speaker          | 4    | 29        | 93        |
| Day 2 (94 responses)  |          |                 | webinar feedback | 4    | 33        | 57        |
| Day 2 (94             |          | Feedback on the | Speaker          | 4    | 31        | 59        |
| Day 1 (92 responses)  |          |                 | webinar feedback | 9    | 30        | 25        |
| Day 1 (9              |          | Feedback on     | the Speaker      | 7    | 27        | 59        |
|                       |          |                 |                  | Good | Very Good | Excellent |



| ORGANISIN | ORGANISING COMMITTEE |
|-----------|----------------------|
| -         | 2                    |
| Very Good | 27                   |
| Fxcellent | 26                   |





# MEENAKSHI SUNDARAJAN ENGINEERING COLLEGE DEPARTMENT OF EEE

The Department of Electrical & Electronics Engineering has conducted a one-day FACULTY ENHANCEMENT WEBINAR(FEW)-Series II on the topic "Electric Vehicle Technology and Industry Modernization" on 14.09.2020.



• There were participants from various places.



• FEW had greater count of participants from the 'students' category.



WEBINAR BENEFICIARIES

• The webinar program had a great reach among the participants which is understood from the responses.



• FEEDBACK ABOUT THE SPEAKERS:

The speaker's contents were nice and quite interesting. The resource persons gave excellent delivery explained each and everything in such a simple way.



## • FEEDBACK ABOUT THE ORGANIZING TEAM:

How was the overall support provided by th