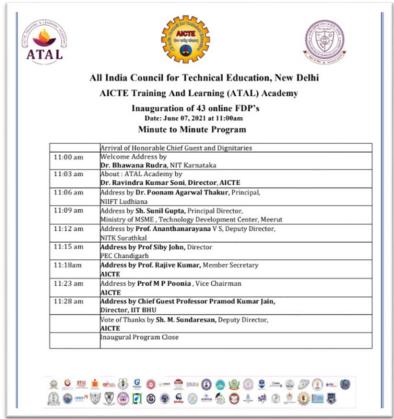

TOPIC: THE JOURNEY OF AN ENTERPRENEUR

DATE: 29/09/2021

**SPEAKER:** 

MR.R.ARUMUGAM

MANAGING DIRECTOR OF NILA SOAP FACTORY