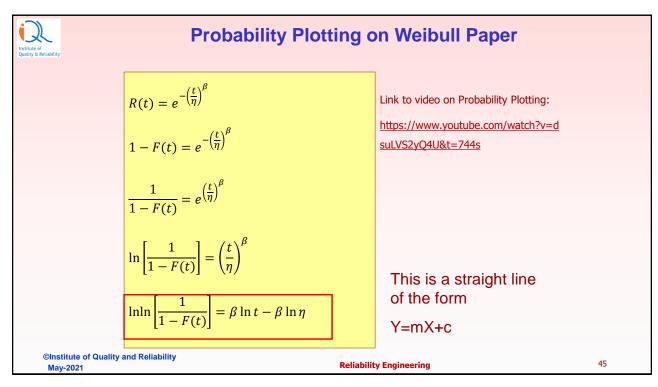

0}{1500}\right)^{0.75}} = 0.5218$ 

©Institute of Quality and Reliability May-2021

**Reliability Engineering** 

43



## **Probability Plotting**

- · Probability plotting is useful to
  - Assess which distribution best models the failure data
  - Estimate distributions parameter (shape parameter and characteristic life in case of Weibull)
- We can plot life data on "probability papers"
  - These are available for Weibull, Normal etc.
  - Forms and related information available free on <u>http://www.weibull.com/</u>
- Probability papers can be used when data is independently and identically distributed. This is usually the case of non-repairable systems but <u>may</u> not be the case for repairable systems

©Institute of Quality and Reliability May-2021

Reliability Engineering

44

43











49



# Probability Plotting of Incomplete Right Censored data

- Rank the data of failed as well as censored in ascending order of failure time
- Calculate <u>Median</u> Rank for each failed item
- Plot on probability paper
- Assess the fit and calculate the parameter if reasonable fit
  - Exact fit is never possible
- Comparison of before and after corrective action, two or more suppliers, two or more processes is possible using probability plots

165

©Institute of Quality and Reliability May-2021

Reliability Engineering

50

50

|    | ılate o<br>I items | nly for  | $Rank\_increment = \frac{(n+1)-1}{1+u}$ $New\_rank = previous\_ran$ | ms_m_msk          |                             | $r_i = 100 \times \frac{i - 0.3}{n + 0.4}$ |
|----|--------------------|----------|--------