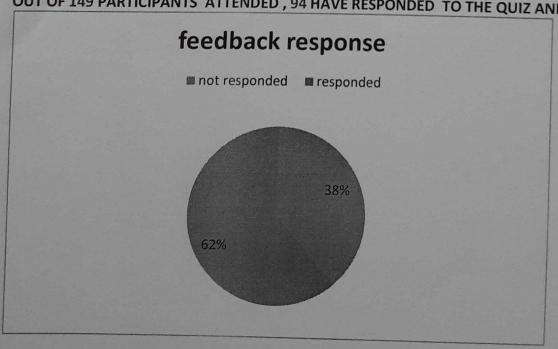

Sbtbahrge7Zdv7B4SdVuAw

Thanks and regards
EEE department
Meenakshi Sundararajan Engineering college

# MEENAKSHI SUNDARARAJAN ENGINEERING COLLEGE DEPARTMENT OF EEE

# **FACULTY ENHANCEMENT WEBINAR SERIES**

11.06.2020 TO 13.06.2020

Day 1: https://youtu.be/\_lf1RVVvOCw

Day 2: https://youtu.be/vCjYUvrMuQI

Day 3: <a href="https://youtu.be/95pec0uBRMY">https://youtu.be/95pec0uBRMY</a>

Feedback and cert link: https://forms.gle/pyZKvxUFUx6oNWRx9

#### **DEPARTMENT OF EEE**

#### FEEDBACK ANALYSIS ON FACULTY ENHANCEMENT WEBINAR SERIES -1

DAY-1

Date-11.06.2020

RESOURCE PERSON: MR K.KRISHNA KUMAR

Topic: An Overview of Microgrids and Energy storage systems

#### **ANALYSIS REPORT:**



#### **ATTENDEES REPORT:**

OUT OF 149 PARTICIPANTS ATTENDED, 94 HAVE RESPONDED TO THE QUIZ AND FEEDBACK



# MEENAKSHI SUNDARARAJAN ENGINEERING COLLEGE DEPARTMENT OF EEE

#### FEEDBACK ANALYSIS ON FACULTY ENHANCEMENT WEBINAR SERIES -1

#### 11.06.2020 TO 13.06.2020



DEPARTMENT OF EEE

#### **FACULTY ENHANCEMENT WEBINAR SERIES**

11.06.2020 TO 13.06.2020

Our department has conducted a national level technical Faculty Enhancement Webinar Series-1 in order to stay updated with the current research trends, advancements in science and much more...

We have got many participants from all over the WORLD .



# **State wise Categorisation**



**WEBINAR STATISITCS** 



# MEENAKSHI SUNDARARAJAN ENGINEERING COLLEGE **DEPARTMENT OF EEE**

# FEEDBACK ANALYSIS ON FACULTY ENHANCEMENT WEBINAR SERIES(FEW)-1

|                       |          |                 | ck               |      |           |