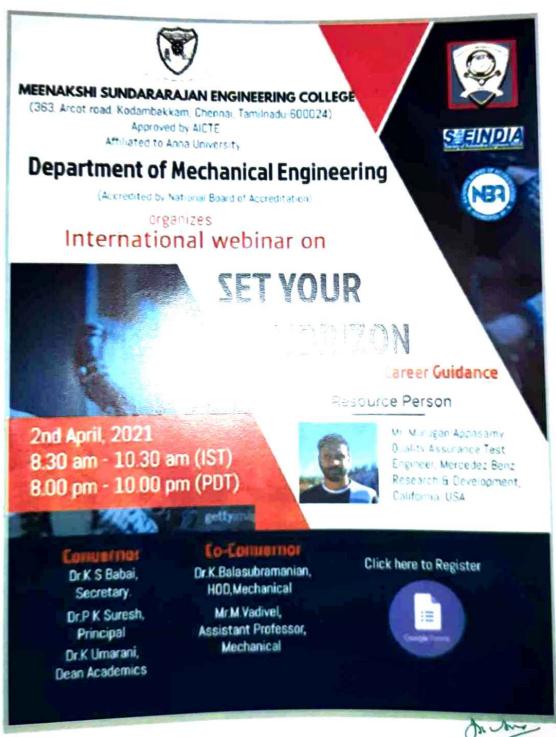

April 2021

Chief Guest: Mr. Murugan Appasamy,

Quality Assurance Test Engineer, R&D,

Mercedes Benz, California, USA

The main aim of career guidance program on Set your Horizon is to create awareness among the students about the placement and higher studies opportunities in other countries. The session is held on 2<sup>nd</sup> April 2021 and the chief guest for this event is Mr. Murugan Appasamy. The entire session was interactive and our students got ideas about various universities in foreign countries for their master's degree. They also learnt about the employment opportunities in abroad.







363, Arcot Road, Kodambakkam, Chennai - 24 Approved by AICTE & Affiliated to Anna University

email Id: principal@msec.edu.in Website: www.msec.edu.in

Department of Mechanical Engineering





PRINCIPAL MEENAKSHI SUNDAHARICAN ENGINEERING COLLEGE 363, ARCOT ROAD, KODAMBAKKAM, CHENNAI-600 024



363, Arcot Road, Kodambakkam, Chennai - 24

Approved by AICTE & Affiliated to Anna University

email Id: principal@msec.edu.in

Website: www.msec.edu.in

#### **Department of Mechanical Engineering**

#### **International Conference**

Topic: International Conference on Advanced Scientific Developments to Sustain Global Challenges (ASDSGC'21)

Inaugurated on 10th April 2021

Chief Guest: Dr. Yu Kok Hwa, Lecturer, Engineering Campus, Department of Mechanical, University Sains Malaysia.

Dr. Reza Mahmoodian, ULVAC Technologies, Inc. Boston, Massachusetts, USA.

Dr. Ganesh Babu Loganathan, Assistant Professor, Mechatronics Engineering, Tishk International University, Iraq.

Dr. S.Balasiva