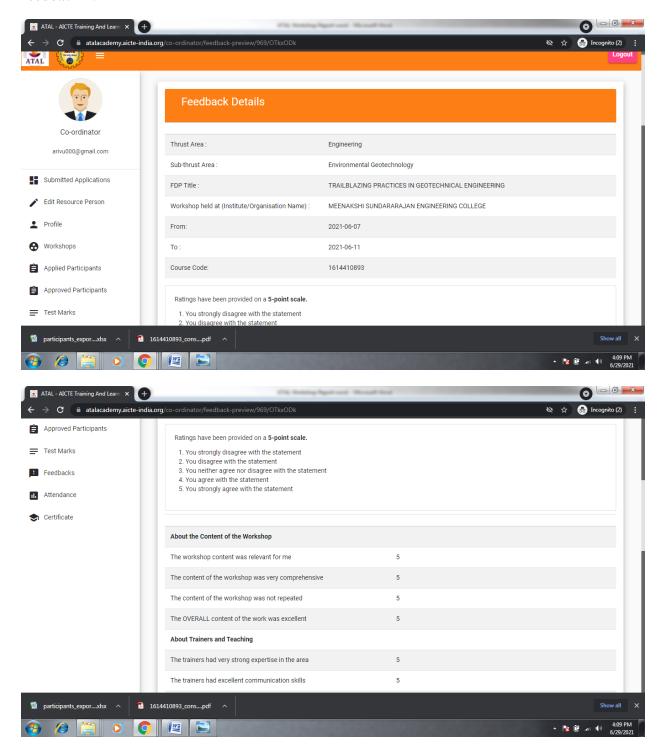

## **DAY 5 SESSION 2:**

Statistical Characterisation of Grain Size Distribution in Sandy Soils - **Dr.R.Arivazhagan**, **Assistant Professor**, Meenakshi Sundararajan Engineering College, Chennai



# 24. Information communicated to the participants through social media:







# 25. The screenshots of the valedictory and feedback sessions







# 26. Proof for course materials distribution to the participants



# 27. The screenshots of the participants test marks uploaded in the ATAL-AICTE portal









# 28. The screenshots of the participant's attendance uploaded in the ATAL-AICTE portal







# 29. Some of the feedbacks received for the workshop







# 30. Some of the feedbacks received for the workshop received from the participants in the ATAL-AICTE portal

#### Feedback 1:





#### Feedback 2:







#### Feedback 3:





#### Feedback 4:





#### 31. Links for the FDP

**Join Zoom Meeting** 

https://us02web.zoom.us/j/88114258391?pwd=R1R1azhhemt5RGFhdm81RXVLdVJZQT09

Meeting ID: 881 1425 8391

Passcode: 90Kw3b

Test link

https://forms.gle/wrxk4mKPmB6mfddUA

**Recorded Sessions Video Link** 

https://youtube.com/playlist?list=PLrb9wFjpMiOLRhlvd4gueVDJ8bjSdlmzf

Sample Video Clips of FDP

https://drive.google.com/drive/folders/17DvaSII\_vzxwUt8h-GddCMZpb3hzjcxf?usp=sharing

### 31. Sample ATAL-FDP certificates



# 32. Conclusion

It was a great Initiative by ATAL Academy. I am thankful to AICTE for giving me this opportunity to conduct online FDP for faculty members of technical institute of India free of cost. I got huge response for registration as well