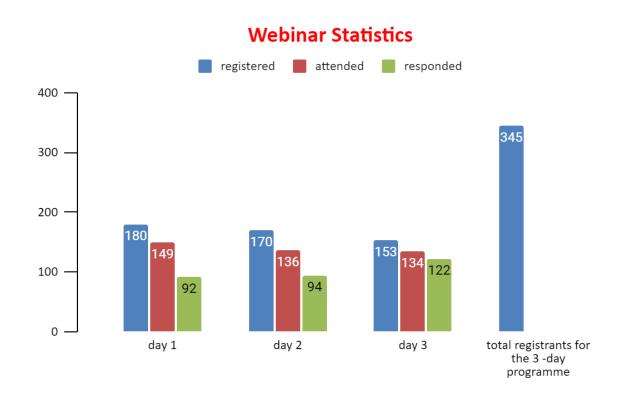

-----|------------|----------|---------------|
|           |          |              |             |            | Feedba   |               |
|           |          |              |             |            | ck on    |               |
|           | Feedback |              |             |            | the      |               |
|           | on the   | webinar      | Feedback on | webinar    | Speake   | webinar       |
|           | Speaker  | feedback     | the Speaker | feedback   | r        | feedbacl      |
| Good      | 7        | 6            | 4           | 4          | 4        | 6             |
| Very Good | 27       | 30           | 31          | 33         | 29       | 26            |
| Excellent | 59       | 55           | 59          | 57         | 93       | 94            |



#### MEENAKSHI SUNDARARAJAN ENGINEERING COLLEGE, CHENNAL-24 DEPARTMENT OF ELECTRICAL AND ELECTRONICS ENGINEERING

#### ONE DAY TECHNICAL SEMINAR

#### ONE DAY TECHNICAL SEMINAR (2016-2017)

| Sl.no. | Date       | Seminar topics | Resource person                 |
|--------|------------|----------------|---------------------------------|
| 1      | 30/01/2017 | Industry 4.0   | Mr. C.V. GOWRI SANKAR<br>(NIQR) |
|        |            |                | Mr. Pandurangan<br>(NIQR)       |
|        |            |                | Dr.V.M.Gunasekaran.<br>(NIQR)   |

#### **ONE DAY TECHNICAL SEMINAR (2017-2018)**

| Sl.no. | Date       | Seminar topics                                                                     | Resource person                                                      |
|---