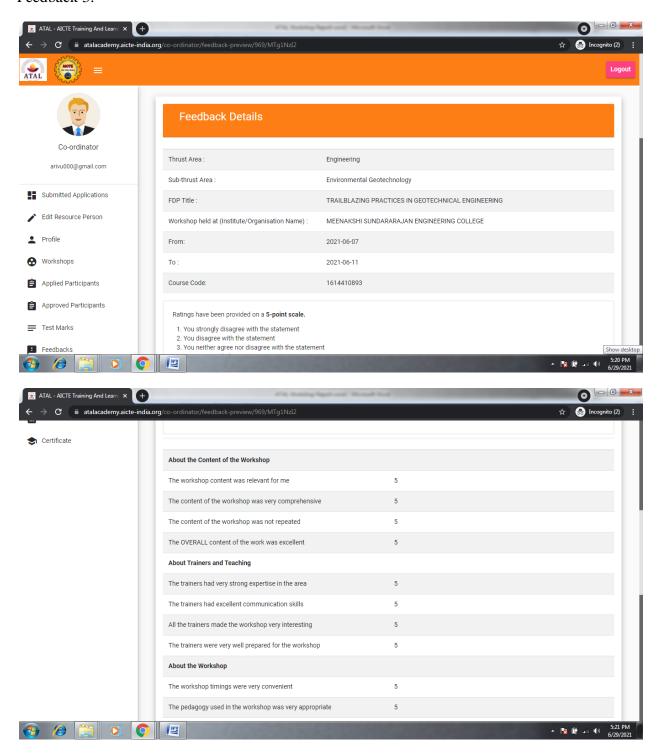

isation of Grain Size Distribution in Sandy Soils - **Dr.R.Arivazhagan**, **Assistant Professor**, Meenakshi Sundararajan Engineering College, Chennai



# 24. Information communicated to the participants through social media:







# 25. The screenshots of the valedictory and feedback sessions







# 26. Proof for course materials distribution to the participants



# 27. The screenshots of the participants test marks uploaded in the ATAL-AICTE portal









# 28. The screenshots of the participant's attendance uploaded in the ATAL-AICTE portal







# 29. Some of the feedbacks received for the workshop







# 30. Some of the feedbacks received for the workshop received from the participants in the ATAL-AICTE portal

#### Feedback 1:





#### Feedback 2:







#### Feedback 3:





#### Feedback 4:





#### 31. Links for the FDP

**Join Zoom Meeting** 

https://us02web.zoom.us/j/88114258391?pwd=R1R1azhhemt5RGFhdm81RXVLdVJZQT09

Meeting ID: 881 1425 8391

Passcode: 90Kw3b

Test link

https://forms.gle/wrxk4mKPmB6mfddUA

**Recorded Sessions Video Link** 

https://youtube.com/playlist?list=PLrb9wFjpMiOLRhlvd4gueVDJ8bjSdlmzf

Sample Video Clips of FDP

https://drive.google.com/drive/folders/17DvaSII\_vzxwUt8h-GddCMZpb3hzjcxf?usp=sharing

### 31. Sample ATAL-FDP certificates



# 32. Conclusion

It was a great Initiative by ATAL Academy. I am thankful to AICTE for giving me this opportunity to conduct online FDP for faculty members of technical institute of India free of cost. I got huge response for registration as well as lots of compliment of arranging the online