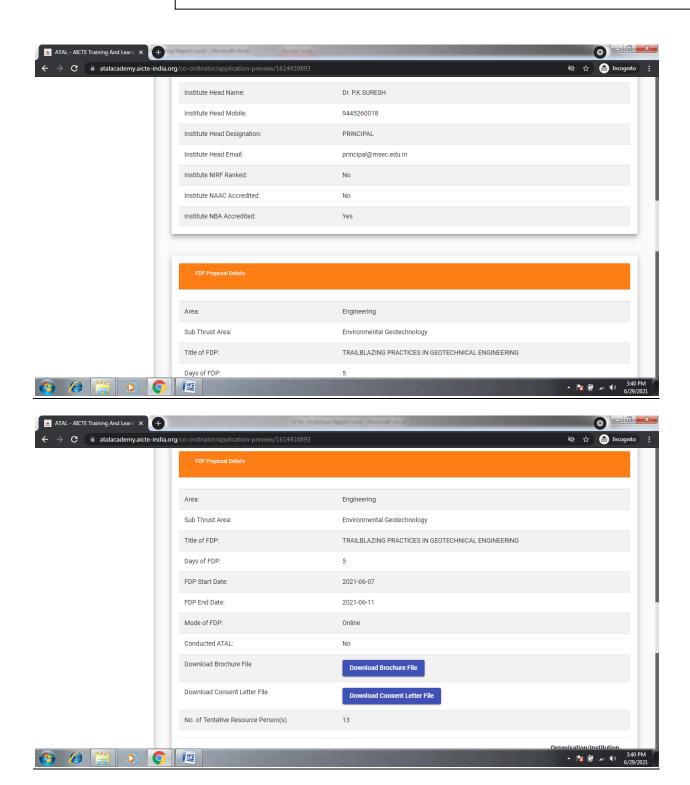

f terramechanics, appertaining shell foundations, case studies of challenges in deep excavation & trenching, sustainable geomechanics and environmental geotechnology. This Faculty Development Programme is set to focus on a variety of sophisticated and lesser discussed areas of Soil and Foundation Engineering, from Terramechanics to Finite Element Analysis. Sessions on Statistical Characterization of Sandy soils, Material Model parameters of Soils, and Soil Deformation Behaviour Phenomena are idealized. In addition, Knowns and Unknowns of Soil Testing and Application of Shells in Foundations also hit the agenda. Interactive modules on Case Studies on Challenges in Deep Excavation and Trenching and Sustainable Geomechanics are also scheduled.

2. Coordinator application and profile











#### 3. Concent letter



#### MEENAKSHI SUNDARARAJAN ENGINEERING COLLEGE

(Managed by LLE.T Society) 363, Arcot Road, Kodambakkam, Chennai – 24

Dr.P.K.SURESH, B.Tech., MS(IITM), Ph.D(IITM)
PRINCIPAL

9445260018

Date: 01/03/2021

To

The Director,
AICTE Training and Learning (ATAL) Academies,
All India Council for Technical Education, New Delhi.

Sub: Consent to organize online AICTE Training and Learning (ATAL) FDP at Meenakshi Sundararajan Engineering College ,Kodambakkam, Chennai

Dear Sir,

I am pleased to consent to organize an AICTE Training and Learning (ATAL) FDP at our institute on Trailblazing practices in Geotechnical Engineering from 07/06/2021 to 11/06/2021. The proposed FDP, if approved, will be coordinated by Dr.R. Arivazhagan.

This is also confirmed that maximum 5 best