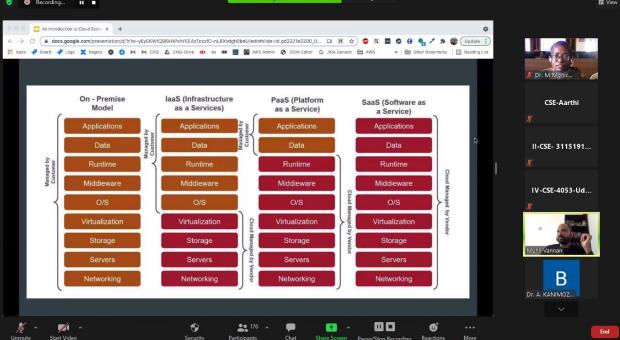

d Cloud Consultancy in Scotland, UK.He is a cloud computing enthusiasit and is passionate about cloud based system architectures. Adding to this ,it was very proud for the department to have an Alumni of CSE department to handle the session on Cloud Computing.

The session started with the prayer song by Vaishnavi of II CSE. The welcome address was given by Mrs. S. Aarthi , AP/CSE.



Prepared by: S.Aarthi-(AP/CSE)-CSI Co-ordinator

All the students of CSE department attended the Webinar through online mode. He explained the basis of Cloud Computing, its advantages, the deployment Models. He also showed a Demo on how to use cloud by logging in to his account.



The Discussion went on with the explanation about Infrastructure as a service, Platform as a service, Software as a service,.





He showed a demo on how to create instances on cloud and the serverless architecture. Also the abstraction between the application and infrastructure that serves it.





The Webinar came to an end by the Vote of Thanks by Dr.B.Monica Jenefer, HOD/CSE Dept. She appreciated the students for actively participating and the students those who cleared their doubts with the Resource person about the cloud.

## **WEBINAR 2: HOLISTIC HEALTH**

## **INVITATION:**



The Department of CSE in association with Computer Society of India conducted a Webinar on "Holistic Health "for the CSE Department students. The session was started with prayer and college song. The welcome speech was given by Mrs.S.Aarthi AP/CSE dept.



The Resource person was Mr.MuthuKumaran Ramanujam, an Energy Healer from Bangal