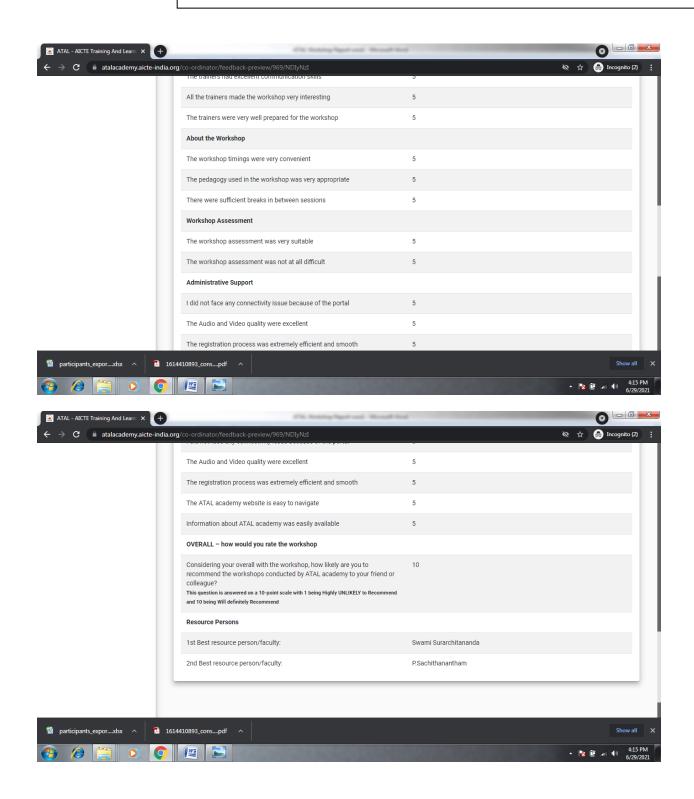

tatistical Characterisation of Grain Size Distribution in Sandy Soils - **Dr.R.Arivazhagan**, **Assistant Professor**, Meenakshi Sundararajan Engineering College, Chennai



# 24. Information communicated to the participants through social media:







# 25. The screenshots of the valedictory and feedback sessions







# 26. Proof for course materials distribution to the participants



# 27. The screenshots of the participants test marks uploaded in the ATAL-AICTE portal









# 28. The screenshots of the participant's attendance uploaded in the ATAL-AICTE portal







# 29. Some of the feedbacks received for the workshop







# 30. Some of the feedbacks received for the workshop received from the participants in the ATAL-AICTE portal

#### Feedback 1:





#### Feedback 2:







#### Feedback 3:





#### Feedback 4:





#### 31. Links for the FDP

**Join Zoom Meeting** 

https://us02web.zoom.us/j/88114258391?pwd=R1R1azhhemt5RGFhdm81RXVLdVJZQT09

Meeting ID: 881 1425 8391

Passcode: 90Kw3b

Test link

https://forms.gle/wrxk4mKPmB6mfddUA

**Recorded Sessions Video Link** 

https://youtube.com/playlist?list=PLrb9wFjpMiOLRhlvd4gueVDJ8bjSdlmzf

Sample Video Clips of FDP

https://drive.google.com/drive/folders/17DvaSII\_vzxwUt8h-GddCMZpb3hzjcxf?usp=sharing

### 31. Sample ATAL-FDP certificates



# 32. Conclusion

It was a great Initiative by ATAL Academy. I am thankful to AICTE for giving me this opportunity to conduct online FDP for faculty members of technical institute of India free of cost. I got huge response for registration as well as lots of compliment of a