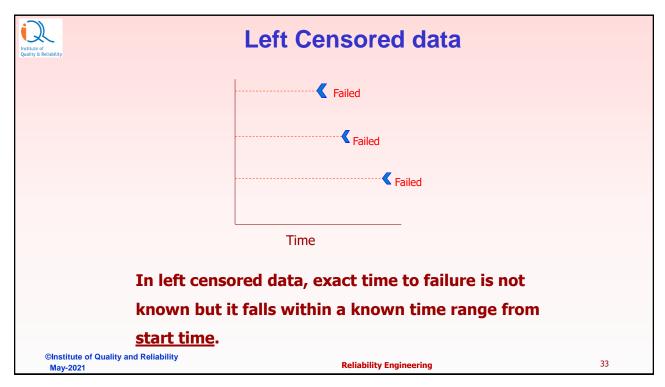

eling Non-repairable systems**

- Analysis of repairable and non-repairable systems require different treatment
- Usually, life data of non-repairable systems can be modeled using some of the probability distributions. These include:
  - · Weibull, Exponential, Lognormal, Normal, Extreme Value
  - Unlike other quality data, life data does not usually fit normal distribution
  - Weibull is one of the most widely applicable distributions to fit life data and can model life data in various phases of product life cycle
  - Exponential and Lognormal are other useful distributions to model reliability data
- Distributions for discrete variables:
  - · Binomial distribution
  - Poisson Distribution

©Institute of Quality and Reliability May-2021

**Reliability Engineering** 

28

28



29













#### **Time and failure Censored Data**

- Time censored data is also called <u>Type I</u>
   <u>censored</u>. Time censoring is more common in
   practice. When items are tested for a time
   period and test is stopped after specified
   time, the data is type I censored. Time
   censoring is more common in practice
  - For example, 10 units are being tested. Three units fail at 10, 28 and 62 hours. Test is suspended after 100 hours.
- Data is <u>Type II Censored</u> if test is stopped when <u>specified number of failures</u> have occurred.

©Institute of Quality and Reliability

**Reliability Engineering** 

35

35





## **Exponential Distribution**

#### Example 1:

A component has constant failure rate with mean time to failure of 500 hours. What is its reliability at 375 hours