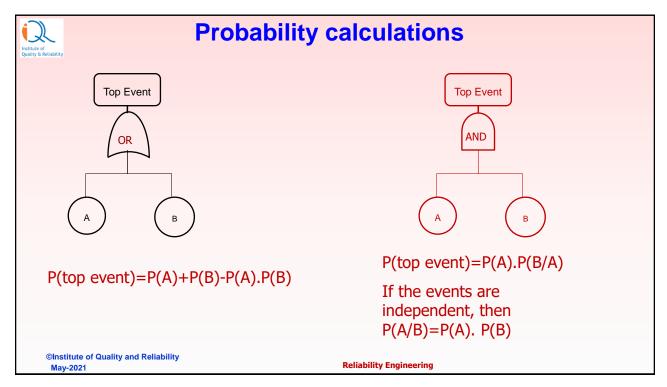

|                             |                                            |
| 8  | 4210               | Censored |                                                                     |                   |                             |                                            |
| 9  | 5230               | Failed   | (11-4.518)/(1+2)                                                    | 2.1660            | 6.6845                      | 61.4%                                      |
| 10 | 6890               | Censored |                                                                     |                   |                             |                                            |

51





©Institute of Quality and Reliability May-2021

**Reliability Engineering** 

53



167





| stitute of<br>uality & Reliability |              |                           |                              |          |        | Failure Mod                                 |                                             |            | Analysis                                   |        |        |                        | :\Users\H<br>ma%20CI                             | •             |          |          |           | _      |
|------------------------------------|--------------|---------------------------|------------------------------|----------|--------|---------------------------------------------|---------------------------------------------|------------|--------------------------------------------|--------|--------|------------------------|-----------------------------------