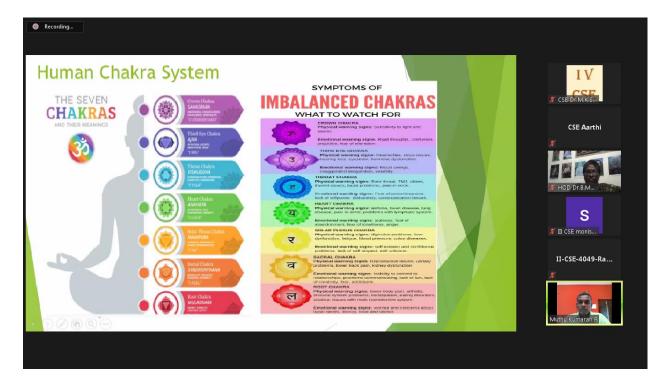

WEBINAR 2: HOLISTIC HEALTH**

## **INVITATION:**



The Department of CSE in association with Computer Society of India conducted a Webinar on "Holistic Health "for the CSE Department students. The session was started with prayer and college song. The welcome speech was given by Mrs.S.Aarthi AP/CSE dept.



The Resource person was Mr.MuthuKumaran Ramanujam, an Energy Healer from Bangalore. He practices Pranic Healing, Arhatic Yoga, Sound Healing Modalities too. He has volunteered many online Sound Healing sessions for Covid-19 Patients during September – December 2020. He works in Toshibha Software Pvt Ltd in Bangalore.



The session started with an introduction to Human Chakras and warm up excersise .The resource person did all the excercises and made the students to practice the same.





The session was very interesting and lively with full positive vibes which is the need of the hour. During the pandemic situation this kind of webinars was very well appreciated by the students as well as the staff members who attended this.

He then explained about the foot and hand relexology points and added the importance of the pressure points in hand and foot.



He also explained about the Sooper Brain Yoga and advised the students to practice that at least 11 times daily.



The session ended with vote of thanks by Dr.Monica Jenefer HOD/CSE. She added flavour to the webinar by explaining the necessity of exercise especially during the lockdown period. She thanked the resource person for his effort for this webinar And congratulated the students for actively participating in the