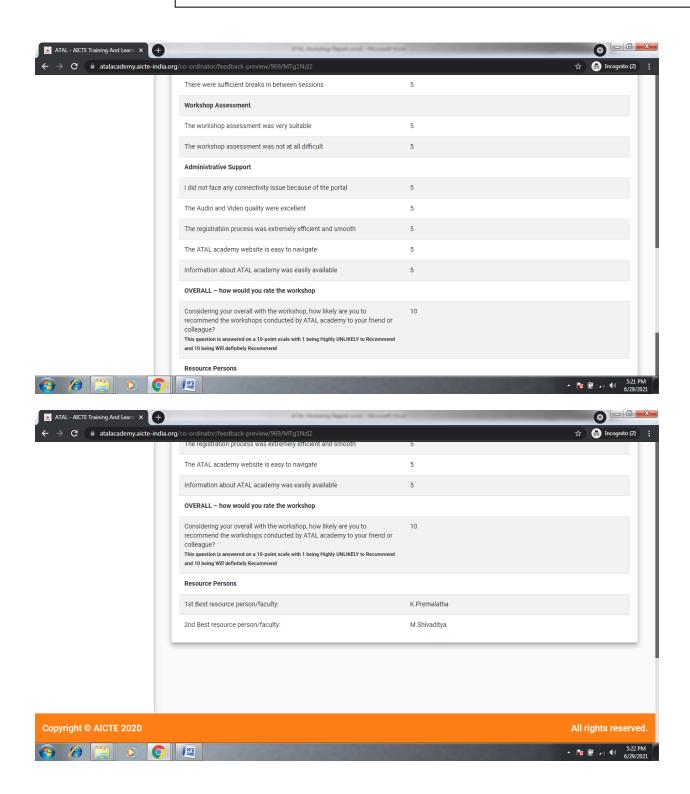

ation of Grain Size Distribution in Sandy Soils - **Dr.R.Arivazhagan**, **Assistant Professor**, Meenakshi Sundararajan Engineering College, Chennai



# 24. Information communicated to the participants through social media:







# 25. The screenshots of the valedictory and feedback sessions







# 26. Proof for course materials distribution to the participants



# 27. The screenshots of the participants test marks uploaded in the ATAL-AICTE portal









# 28. The screenshots of the participant's attendance uploaded in the ATAL-AICTE portal







# 29. Some of the feedbacks received for the workshop







# 30. Some of the feedbacks received for the workshop received from the participants in the ATAL-AICTE portal

#### Feedback 1:





#### Feedback 2:







#### Feedback 3:





#### Feedback 4:





#### 31. Links for the FDP

**Join Zoom Meeting** 

https://us02web.zoom.us/j/88114258391?pwd=R1R1azhhemt5RGFhdm81RXVLdVJZQT09

Meeting ID: 881 1425 8391

Passcode: 90Kw3b

Test link

https://forms.gle/wrxk4mKPmB6mfddUA

**Recorded Sessions Video Link** 

https://youtube.com/playlist?list=PLrb9wFjpMiOLRhlvd4gueVDJ8bjSdlmzf

Sample Video Clips of FDP

https://drive.google.com/drive/folders/17DvaSII\_vzxwUt8h-GddCMZpb3hzjcxf?usp=sharing

### 31. Sample ATAL-FDP certificates



# 32. Conclusion

It was a great Initiative by ATAL Academy. I am thankful to AICTE for giving me this opportunity to conduct online FDP for faculty members of technical institute of India free of cost. I got huge response for registration as well as lots of compliment of arranging the online wo