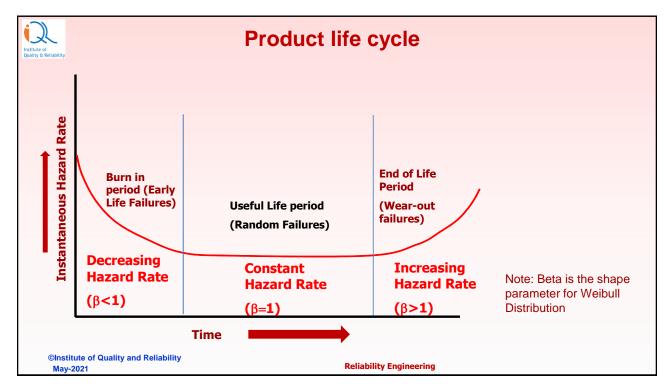

stem will perform its intended function for a specified time t under stated operating conditions!

©Institute of Quality and Reliability May-2021

**Reliability Engineering** 

15

15



#### **Availability**

- Availability can be considered as fraction of time that a system is usable.
- As per MIL-Std-721: Availability is a measure of the degree to which an item is in an operable and committable state at the start of a mission when the mission is called for at an unknown (random) time. (Item state at start of a mission includes the combined effects of the readiness-related system R & M parameters, but excludes mission time)
- Inherent or Steady State Availability A<sub>I</sub>

$$A_{I} = \frac{MTBF}{MTBF + MTTR}$$

©Institute of Quality and Reliability May-2021

Reliability Engineering



| Phase          | Failure rate        | Possible Causes                                                                                                 | Possible improvement actions                                                                                    |  |
|----------------|---------------------|-----------------------------------------------------------------------------------------------------------------|-----------------------------------------------------------------------------------------------------------------|--|
| Burn-in        | Decreasing<br>(DFR) | Manufacturing Defects:<br>Welding, soldering,<br>assembly errors, part<br>defects, poor QC, poor<br>workmanship | Better QC, Acceptance testing, Burn-in testing, screening, Highly Accelerated Stress Screening