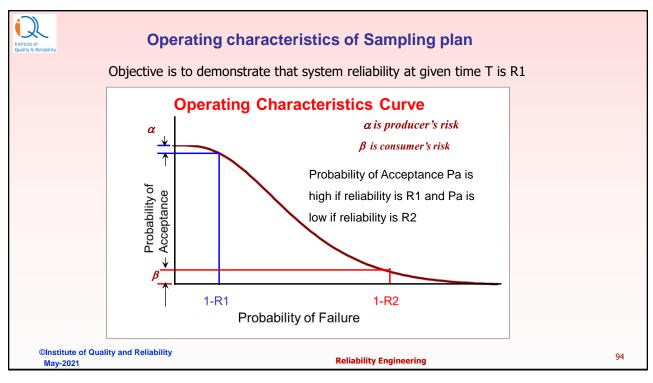

ls obtained from HALT
- It is expected that HASS will detect defective units but will not affect the good defect-free units
- The stress levels (often temperature) and the rate of cyclic changes in stress levels, both are important
- Validation of stress levels is extremely critical for success of HASS.
   These are determined by 'proof-of screen' (POS) test. In POS tests, the HASS cycle is repeated large number of times, for example, 20 times.
- Thus if HASS has 10 cycles, POS test will be conducted for 200 cycles.
   Obviously, no failure should occur in good pieces.
- Observation of failure in POS does not necessarily mean defective piece. Thorough investigation for the cause of failure is essential.

©Institute of Quality and Reliability May-2021

**Reliability Engineering** 

93

93





95





## **About Hemant Urdhwareshe**



- Hemant Urdhwareshe is Director, Institute of Quality and Reliability (IQR), Pune for the last fifteen years. Through IQR, he has trained about 3000 professionals in Six Sigma and about 5000 professionals in the areas of Reliability and Quality Engineering.
- He has more than 28 years experience in Cummins India Limited (CIL) as Sr.GM Engineering and Quality. At
  CIL, he led Reliability Functional Excellence and was actively involved in Process Six Sigma and DFSS
  programs. He has led and sponsored many Six Sigma and DFSS projects.
- He is certified by American Society for Quality (ASQ) as Reliability Engineer, Six Sigma Master Black Belt (CMBB), Quality Engineer and Quality Manager. He is the first person in India to get certified as CMBB