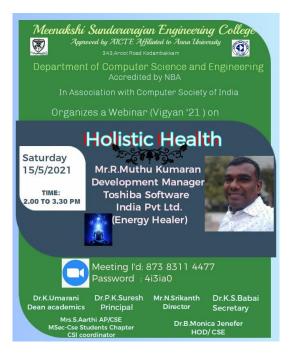

epartment attended the Webinar through online mode. He explained the basis of Cloud Computing, its advantages, the deployment Models. He also showed a Demo on how to use cloud by logging in to his account.



The Discussion went on with the explanation about Infrastructure as a service, Platform as a service, Software as a service,.





He showed a demo on how to create instances on cloud and the serverless architecture. Also the abstraction between the application and infrastructure that serves it.





The Webinar came to an end by the Vote of Thanks by Dr.B.Monica Jenefer, HOD/CSE Dept. She appreciated the students for actively participating and the students those who cleared their doubts with the Resource person about the cloud.

## **WEBINAR 2: HOLISTIC HEALTH**

## **INVITATION:**



The Department of CSE in association with Computer Society of India conducted a Webinar on "Holistic Health "for the CSE Department students. The session was started with prayer and college song. The welcome speech was given by Mrs.S.Aarthi AP/CSE dept.



The Resource person was Mr.MuthuKumaran Ramanujam, an Energy Healer from Bangalore. He practices Pranic Healing, Arhatic Yoga, Sound Healing Modalities too. He has volunteered many online Sound Healing sessions for Covid-19 Patients during September – December 2020. He works in Toshibha Software Pvt Ltd in Bangalore.



The session started with an introduction to Human Chakras and warm up excersise .The resource person did all the excercises and made the students to practice the same.





The session was very interesting and lively wi