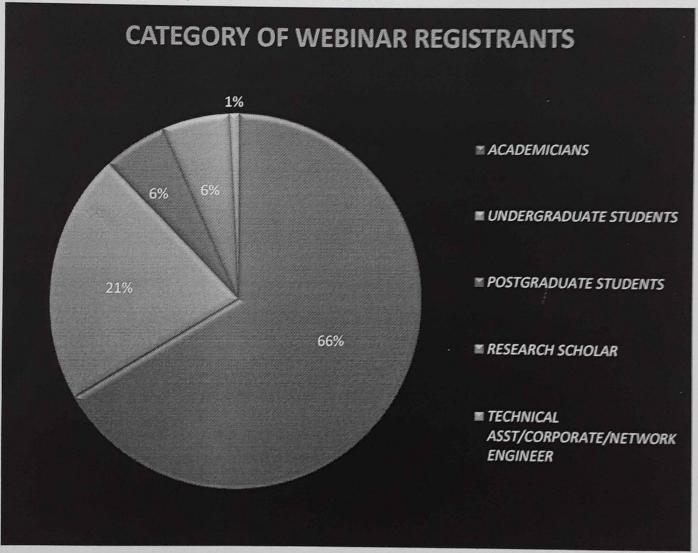

## JOURNRY OF AN ENTREPRENEUR

| Name of the event         | "JOURNRY OF AN ENTREPRENEUR"                                                        |
|---------------------------|-------------------------------------------------------------------------------------|
| Date of the event         | 22 JUNE 2020                                                                        |
| Location of the event     | MEENAKSHI SUNDARARAJAN ENGINEERING COLLEGE (online mode)                            |
| Number of person attended | 250                                                                                 |
| Speaker                   | Mr.Muthiah Pillai, CEO, Bits Computer System,<br>Chairman, RECT Polytechnic college |

On June 22<sup>nd</sup> department of Electronics and communication Engineering conducted a webinar on "Journey of an Entrepreneur". The webinar was opened to the gathering at 11:30 AM. The event began with a welcome address by Mr.S.Balasubramanian, Asso.Prof, followed by Chief guest introduction. Dr. A.Babiyola, Prof introduced the Chief Guest Mr.Muthiah Pillai, CEO, Bits Computer System, Chairman, RECT Polytechnic college.

Around 500 participants from various engineering colleges attended the session. On concluding note Mr.Balasundaram, Asst.Prof, thanked the speaker for spending his valuable time, informative, motivational speech and the participants who contributed to the success of the webinar.