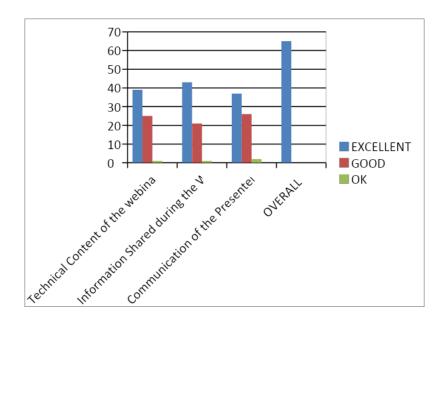

al content and also from the personal experience you had shared. Your valuable inputs were useful to our students to further process their academic learnings.

I would like to express my gratitude, once again representing my department for your participation in the department event. We also expect your whole hearted support for the welfare of students in the future events that we conduct. Best wishes from the Department of EEE, MSEC.

Thanking you,
With regards,
Mrs. Soundarabala S,
HOD/EEE

363 Arcot road Kodambakkam Chennai-24

NATIONAL LEVEL WORKSHOP



The session was presided over by

Mr.Sreenivasulu , Sr Design Engr , Power Domain.He has 4+ years of Exp in design of PV systems , design topologies and currently interests working of battery design specs for EV / HEV Vehicle designs..















# MEENAKSHI SUNDARARAJAN ENGINEERING COLLEGE, #363, ARCOT ROAD, KODAMBAKKAM, CHENNAI-24

Accredited by National Board of Accreditation (NBA) for programs applied

## DEPARTMENT OF ELECTRICAL AND ELECTRONICS ENGINEERING

organising



Virtual conference



# ICPEG-2021

# INTERNATIONAL CONFERENCE ON POWER ELECTRONICS, E-VEHICLES & GREEN ENERGY



Prof. K.R. Sundararajan, one of the eminent educationists of South India, established Indian Institute of Engineering Technology (IIET) in the year 1947 when there were only a few Engineering Colleges in the state and young aspirants could not find opportunities to become engineers. Prof. KRS guided them to fulfil their dreams to become full-fledged engineers through the AMIE programme. Since then, the alumni of HET have been occupyin