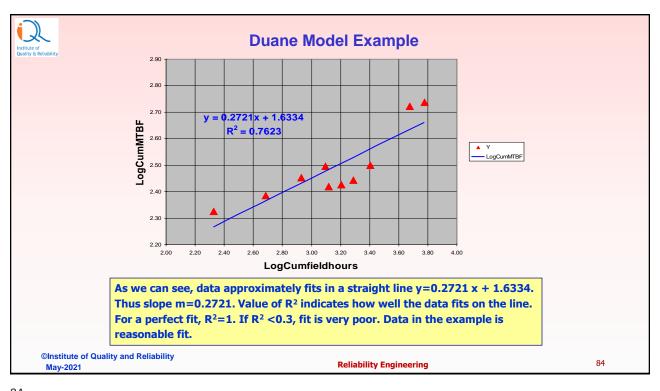

| Low Level | High Level |
|-----------|-----------|------------|
| A: Height | 4 feet    | 6 feet     |
| B: Angle  | 0 degrees | 90 degrees |

Response: Deviation from the target

K The state of the

This is 2 factor2 level or 2<sup>2</sup> experiment

©Institute of Quality and Reliability May-2021

**Reliability Engineering** 

176

72















79









## **Reliability Growth Models**

- The Duane Model
  - Cumulative Test time and Cum MTBF tend to follow straight line when plotted on log-log paper.
  - Link to video: <a href="https://www.youtube.com/watch?v=3geX">https://www.youtube.com/watch?v=3geX</a> HUcxaSA&t=55s
- AMSAA Model (Crow AMSAA Model)
  - Establishes Mathematical Relation

©Institute of Quality and Reliability May-2021

**Reliability Engineering** 

83

83





## **Accelerated Life Testing (ALT)**

- ALT is conducted to draw quicker conclusions
- Two approaches:
  - Time compression: Testing done more intensely than actual usage
  - At higher stress level

Links to three videos on ALT:

Part-1: <a href="https://www.youtube.com/watch?v=fH9jS9hBnZQ&t=85s">https://www.youtube.com/watch?v=fH9jS9hBnZQ&t=85s</a>

Part-2: <a href="https://www.youtube.com/watch?v=gyN9yOp4zWg&t=634s">https://www.youtube.com/watch?v=gyN9yOp4zWg&t=634s</a>

Part-3: <a href="https://www.youtube.com/watch?v=vMEuvF">https://www.youtube.com/watch?v=vMEuvF</a> suIs&t=112s

©Institute of Quality and Reliability May-2021

**Reliability Engineering** 

85

85





87

| ty                               | Some Models used in ALT |