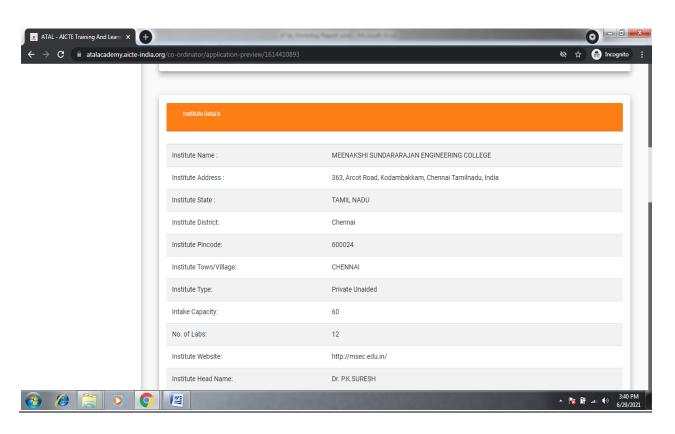

of terramechanics, appertaining shell foundations, case studies of challenges in deep excavation & trenching, sustainable geomechanics and environmental geotechnology. This Faculty Development Programme is set to focus on a variety of sophisticated and lesser discussed areas of Soil and Foundation Engineering, from Terramechanics to Finite Element Analysis. Sessions on Statistical Characterization of Sandy soils, Material Model parameters of Soils, and Soil Deformation Behaviour Phenomena are idealized. In addition, Knowns and Unknowns of Soil Testing and Application of Shells in Foundations also hit the agenda. Interactive modules on Case Studies on Challenges in Deep Excavation and Trenching and Sustainable Geomechanics are also scheduled.

2. Coordinator application and profile











#### 3. Concent letter



#### MEENAKSHI SUNDARARAJAN ENGINEERING COLLEGE

(Managed by LLE.T Society) 363, Arcot Road, Kodambakkam, Chennai – 24

Dr.P.K.SURESH, B.Tech., MS(IITM), Ph.D(IITM)
PRINCIPAL

9445260018

Date: 01/03/2021

To

The Director,
AICTE Training and Learning (ATAL) Academies,
All India Council for Technical Education, New Delhi.

Sub: Consent to organize online AICTE Training and Learning (ATAL) FDP at Meenakshi Sundararajan Engineering College ,Kodambakkam, Chennai

Dear Sir,

I am pleased to consent to organize an AICTE Training and Learning (ATAL) FDP at our institute on Trailblazing practices in Geotechnical Engineering from 07/06/2021 to 11/06/2021. The proposed FDP, if approved, will be coordinated by Dr.R. Arivazhagan.

This is also confirmed that maximum 5 be