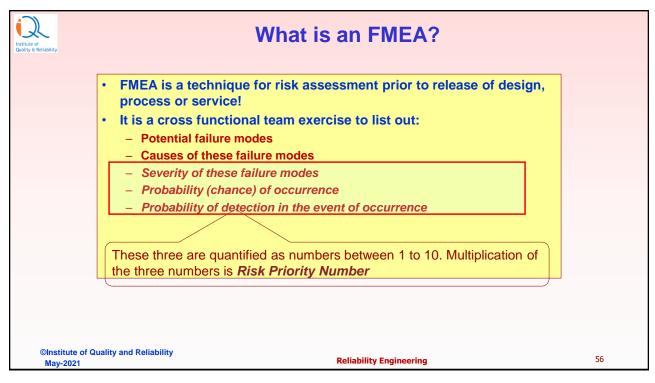

|                             |                                            |
| 8  | 4210               | Censored |                                                                     |                   |                             |                                            |
| 9  | 5230               | Failed   | (11-4.518)/(1+2)                                                    | 2.1660            | 6.6845                      | 61.4%                                      |
| 10 | 6890               | Censored |                                                                     |                   |                             |                                            |

51





©Institute of Quality and Reliability May-2021

**Reliability Engineering** 

53



167





| stitute of<br>uality & Reliability |              |                           |                              |          |        | Failure Mod                                 |                                             |            | Analysis                                   |        |        |                        | :\Users\H<br>ma%20CI                             | •             |          |          |           | _      |
|------------------------------------|--------------|---------------------------|------------------------------|----------|--------|---------------------------------------------|---------------------------------------------|------------|--------------------------------------------|--------|--------|------------------------|-------------------------------------