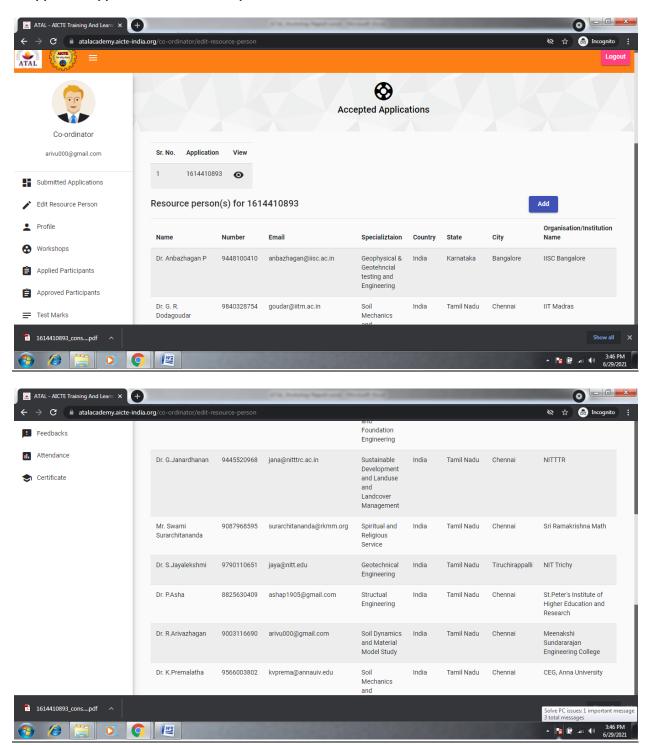

## JOURNRY OF AN ENTREPRENEUR

| Name of the event         | "JOURNRY OF AN ENTREPRENEUR"                                                        |
|---------------------------|-------------------------------------------------------------------------------------|
| Date of the event         | 22 JUNE 2020                                                                        |
| Location of the event     | MEENAKSHI SUNDARARAJAN ENGINEERING COLLEGE (online mode)                            |
| Number of person attended | 250                                                                                 |
| Speaker                   | Mr.Muthiah Pillai, CEO, Bits Computer System,<br>Chairman, RECT Polytechnic college |

On June 22<sup>nd</sup> department of Electronics and communication Engineering conducted a webinar on "Journey of an Entrepreneur". The webinar was opened to the gathering at 11:30 AM. The event began with a welcome address by Mr.S.Balasubramanian, Asso.Prof, followed by Chief guest introduction. Dr. A.Babiyola, Prof introduced the Chief Guest Mr.Muthiah Pillai, CEO, Bits Computer System, Chairman, RECT Polytechnic college.

Mr. Muthiah gave a brief introduction about himself and how he started his career. He shared different aspects of his journy in life which led him to become a successful entrepreneur. He gave a mindblowing speech about how to conquer achievements in life. The participants had an opportunity to clarify their queries with the speaker who addressed each query patiently. The question answer session was an inspiring and motivating session.

Around 500 participants from various engineering colleges attended the session. On concluding note Mr.Balasundaram, Asst.Prof, thanked the speaker for spending his valuable time, informative, motivational speech and the participants who contributed to the success of the webinar.