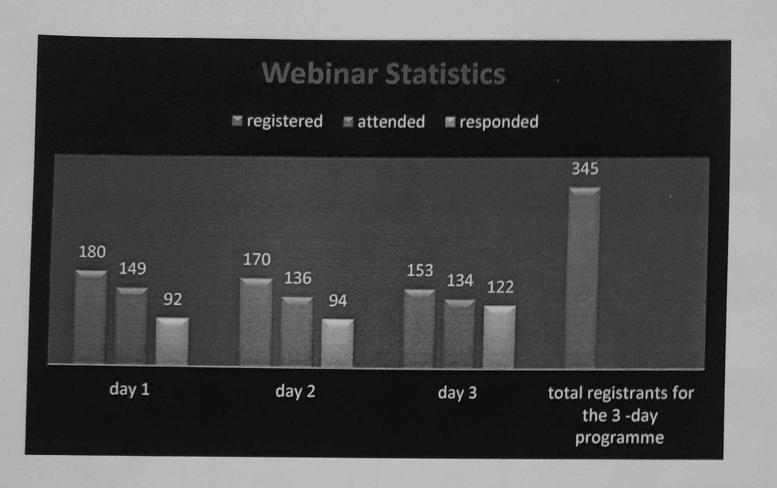

## JOURNRY OF AN ENTREPRENEUR

| Name of the event         | "JOURNRY OF AN ENTREPRENEUR"                                                        |
|---------------------------|-------------------------------------------------------------------------------------|
| Date of the event         | 22 JUNE 2020                                                                        |
| Location of the event     | MEENAKSHI SUNDARARAJAN ENGINEERING COLLEGE (online mode)                            |
| Number of person attended | 250                                                                                 |
| Speaker                   | Mr.Muthiah Pillai, CEO, Bits Computer System,<br>Chairman, RECT Polytechnic college |

On June 22<sup>nd</sup> department of Electronics and communication Engineering conducted a webinar on "Journey of an Entrepreneur". The webinar was opened to the gathering at 11:30 AM. The event began with a welcome address by Mr.S.Balasubramanian, Asso.Prof, followed by Chief guest introduction. Dr. A.Babiyola, Prof introduced the Chief Guest Mr.Muthiah Pillai, CEO, Bits Computer System, Chairman, RECT Polytechnic college.

Around 500 participants from various engineering colleges attended the session. On concluding note Mr.Balasundaram, Asst.Prof, thanked the speaker for spending his valuable time, informative, motivational speech and the participants who contributed to the success of the webinar.