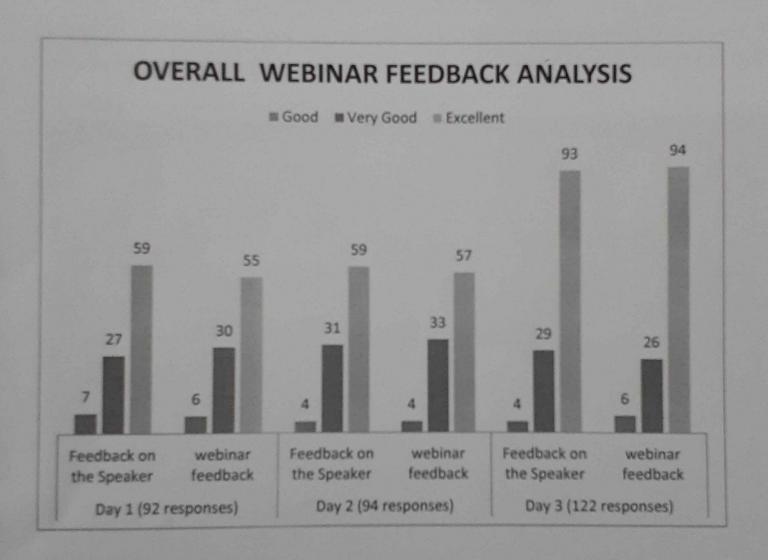

EE

# **FACULTY ENHANCEMENT WEBINAR SERIES**

11.06.2020 TO 13.06.2020

Day 1: https://youtu.be/\_lf1RVVvOCw

Day 2: https://youtu.be/vCjYUvrMuQI

Day 3: <a href="https://youtu.be/95pec0uBRMY">https://youtu.be/95pec0uBRMY</a>

Feedback and cert link: https://forms.gle/pyZKvxUFUx6oNWRx9

#### **DEPARTMENT OF EEE**

#### FEEDBACK ANALYSIS ON FACULTY ENHANCEMENT WEBINAR SERIES -1

DAY-1

Date-11.06.2020

RESOURCE PERSON: MR K.KRISHNA KUMAR

Topic: An Overview of Microgrids and Energy storage systems

#### **ANALYSIS REPORT:**



#### **ATTENDEES REPORT:**

OUT OF 149 PARTICIPANTS ATTENDED, 94 HAVE RESPONDED TO THE QUIZ AND FEEDBACK



# MEENAKSHI SUNDARARAJAN ENGINEERING COLLEGE DEPARTMENT OF EEE

#### FEEDBACK ANALYSIS ON FACULTY ENHANCEMENT WEBINAR SERIES -1

#### 11.06.2020 TO 13.06.2020



DEPARTMENT OF EEE

#### **FACULTY ENHANCEMENT WEBINAR SERIES**

11.06.2020 TO 13.06.2020

Our department has conducted a national level technical Faculty Enhancement Webinar Series-1 in order to stay updated with the current research trends, advancements in science and much more...

We have got many participants from all over the WORLD .



# **State wise Categorisation**



**WEBINAR STATISITCS** 



# MEENAKSHI SUNDARARAJAN ENGINEERING COLLEGE **DEPARTMENT OF EEE**

# FEEDBACK ANALYSIS ON FACULTY ENHANCEMENT WEBINAR SERIES(FEW)-1

|                       |          |                 | ck               |      |           |           |
|-----------------------|----------|-----------------|------------------|------|-----------|-----------|
| Day 3 (122 responses) |          |