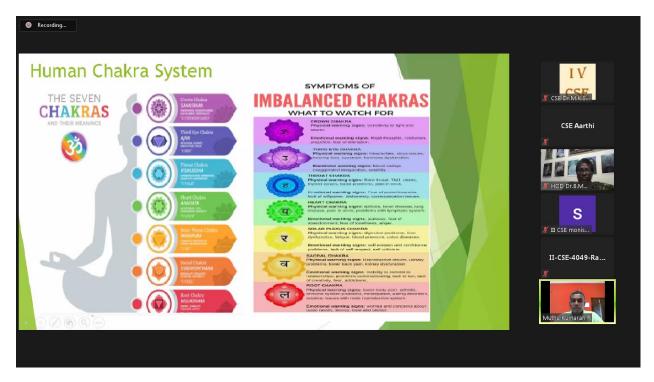

BINAR 2: HOLISTIC HEALTH**

## **INVITATION:**



The Department of CSE in association with Computer Society of India conducted a Webinar on "Holistic Health "for the CSE Department students. The session was started with prayer and college song. The welcome speech was given by Mrs.S.Aarthi AP/CSE dept.



The Resource person was Mr.MuthuKumaran Ramanujam, an Energy Healer from Bangalore. He practices Pranic Healing, Arhatic Yoga, Sound Healing Modalities too. He has volunteered many online Sound Healing sessions for Covid-19 Patients during September – December 2020. He works in Toshibha Software Pvt Ltd in Bangalore.



The session started with an introduction to Human Chakras and warm up excersise .The resource person did all the excercises and made the students to practice the same.





The session was very interesting and lively with full positive vibes which is the need of the hour. During the pandemic situation this kind of webinars was very well appreciated by the students as well as the staff members who attended this.

He then explained about the foot and hand relexology points and added the importance of the pressure points in hand and foot.



He also explained about the Sooper Brain Yoga and advised the students to practice that at least 11 times daily.



The session ended with vote of thanks by Dr.Monica Jenefer HOD/CSE. She added flavour to the webinar by explaining the necessity of exercise especially during the lockdown period. She thanked the resource person for his effort for this webinar And congratulated the students for actively participating in the w