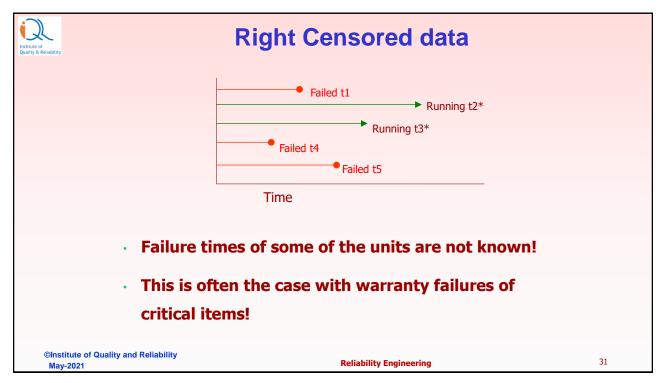

*Modeling Non-repairable systems**

- Analysis of repairable and non-repairable systems require different treatment
- Usually, life data of non-repairable systems can be modeled using some of the probability distributions. These include:
  - · Weibull, Exponential, Lognormal, Normal, Extreme Value
  - Unlike other quality data, life data does not usually fit normal distribution
  - Weibull is one of the most widely applicable distributions to fit life data and can model life data in various phases of product life cycle
  - Exponential and Lognormal are other useful distributions to model reliability data
- Distributions for discrete variables:
  - · Binomial distribution
  - Poisson Distribution

©Institute of Quality and Reliability May-2021

**Reliability Engineering** 

28

28



29













#### **Time and failure Censored Data**

- Time censored data is also called <u>Type I</u>
   <u>censored</u>. Time censoring is more common in
   practice. When items are tested for a time
   period and test is stopped after specified
   time, the data is type I censored. Time
   censoring is more common in practice
  - For example, 10 units are being tested. Three units fail at 10, 28 and 62 hours. Test is suspended after 100 hours.
- Data is <u>Type II Censored</u> if test is stopped when <u>specified number of failures</u> have occurred.

©Institute of Quality and Reliability

**Reliability Engineering** 

35

35





## **Exponential Distribution**

#### Example 1:

A component has constant failure rate with mean time to failure of 500 hours. What is its reliability at 375 h