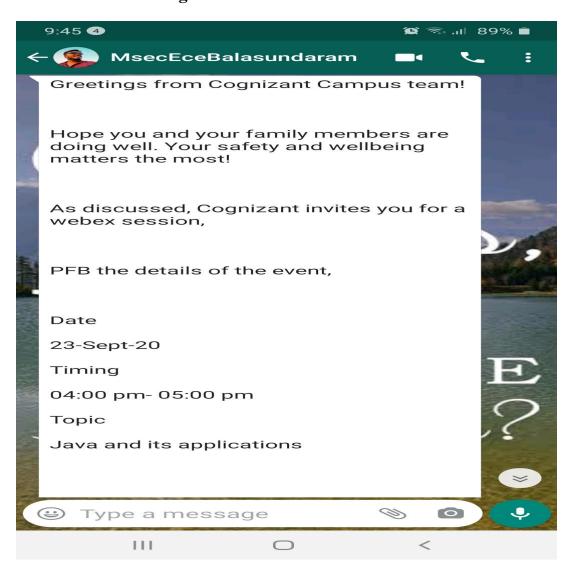

the ETL (extract transform load) process in data engineering was explained with the relevant examples. He also mentioned some ETL tools, which was useful for the students to practice. After explaining about ETL process the lecturer focused about sequence server integration service. He explained the making of SSIS step by step using the tool kit.



Finally, he gave few points about data Anonymizer and its properties. On the whole at the end of this lecture the students got more knowledge about data masking in data engineering.







## MEENAKSHI SUNDARARAJAN ENGINEERING COLLEGE

## **Department of Computer Science and Engineering**

Guest Lecture - "Java and its Applications"

Academic Year: 2020-2021 (odd)

Date: 23/9/2020

Batch: 2019-2023 (II CSE)

**Cisco WebEx meeting Schedule:** 





A guest lecture was arranged by the department of Computer Science and Engineering and the placement cell on the topic "Java and its applications" for the students of II Year (Batch: 2019 – 2023) Computer Science and engineering on 23/9/2020 by Mr. Badri Narayanan.S, Cognizant Technology Solutions. The guest lecture gave a detailed description about the history, important features and applications of Java



Mr. Badri Narayan Srinivasan started his presentation about java and why it's so popular. He specified that java is highly recognized for its scalability and portability across multiple platform from mainframe data centers to smartphone and he also mentioned that one of the biggest reason for java's popularity is its strong and active community support. And he started with java's h