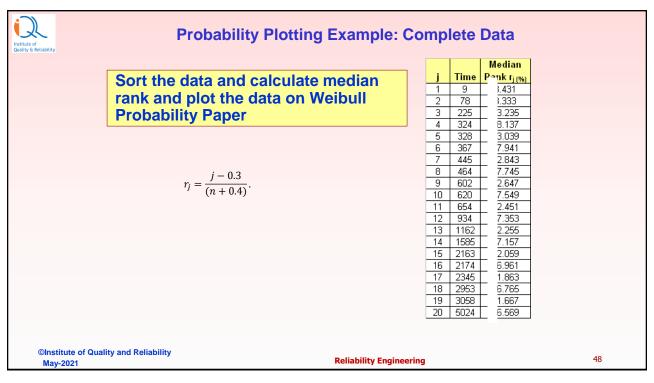

0}\right)^{0.75}} = 0.5218$ 

©Institute of Quality and Reliability May-2021

**Reliability Engineering** 

43



## **Probability Plotting**

- · Probability plotting is useful to
  - Assess which distribution best models the failure data
  - Estimate distributions parameter (shape parameter and characteristic life in case of Weibull)
- We can plot life data on "probability papers"
  - These are available for Weibull, Normal etc.
  - Forms and related information available free on <u>http://www.weibull.com/</u>
- Probability papers can be used when data is independently and identically distributed. This is usually the case of non-repairable systems but <u>may</u> not be the case for repairable systems

©Institute of Quality and Reliability May-2021

Reliability Engineering

44

43











49



# Probability Plotting of Incomplete Right Censored data

- Rank the data of failed as well as censored in ascending order of failure time
- Calculate <u>Median</u> Rank for each failed item
- Plot on probability paper
- Assess the fit and calculate the parameter if reasonable fit
  - Exact fit is never possible
- Comparison of before and after corrective action, two or more suppliers, two or more processes is possible using probability plots

165

©Institute of Quality and Reliability May-2021

Reliability Engineering

50

50

|    | ılate o<br>I items | nly for  | $Rank\_increment = \frac{(n+1)-1}{1+u}$ $New\_rank = previous\_ran$ | ms_m_msk          |                             | $r_i = 100 \times \frac{i - 0.3}{n + 0.4}$ |
|----|--------------------|----------|--------------