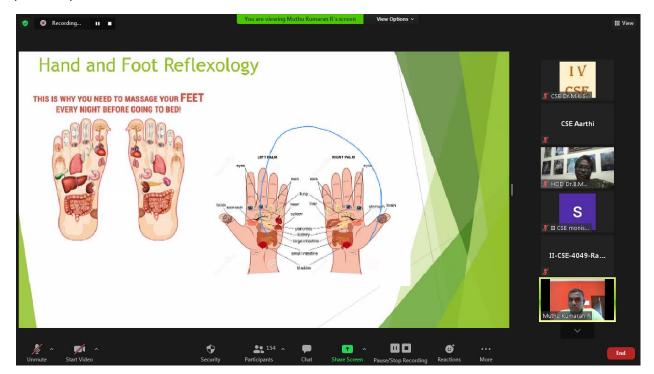

er from Bangalore. He practices Pranic Healing, Arhatic Yoga, Sound Healing Modalities too. He has volunteered many online Sound Healing sessions for Covid-19 Patients during September – December 2020. He works in Toshibha Software Pvt Ltd in Bangalore.



The session started with an introduction to Human Chakras and warm up excersise .The resource person did all the excercises and made the students to practice the same.





The session was very interesting and lively with full positive vibes which is the need of the hour. During the pandemic situation this kind of webinars was very well appreciated by the students as well as the staff members who attended this.

He then explained about the foot and hand relexology points and added the importance of the pressure points in hand and foot.



He also explained about the Sooper Brain Yoga and advised the students to practice that at least 11 times daily.



The session ended with vote of thanks by Dr.Monica Jenefer HOD/CSE. She added flavour to the webinar by explaining the necessity of exercise especially during the lockdown period. She thanked the resource person for his effort for this webinar And congratulated the students for actively participating in the webinar.



WEBINAR 3: Campus to corporate-employability Skills

The Department of CSE in association with Computer Society of India conducted a Webinar on "Campus to corporate-employability Skills" for students. The session was started with prayer and college song. The welcome speech was given by Mrs.Sumithara.

The course content delivered in the webinar is as follows: