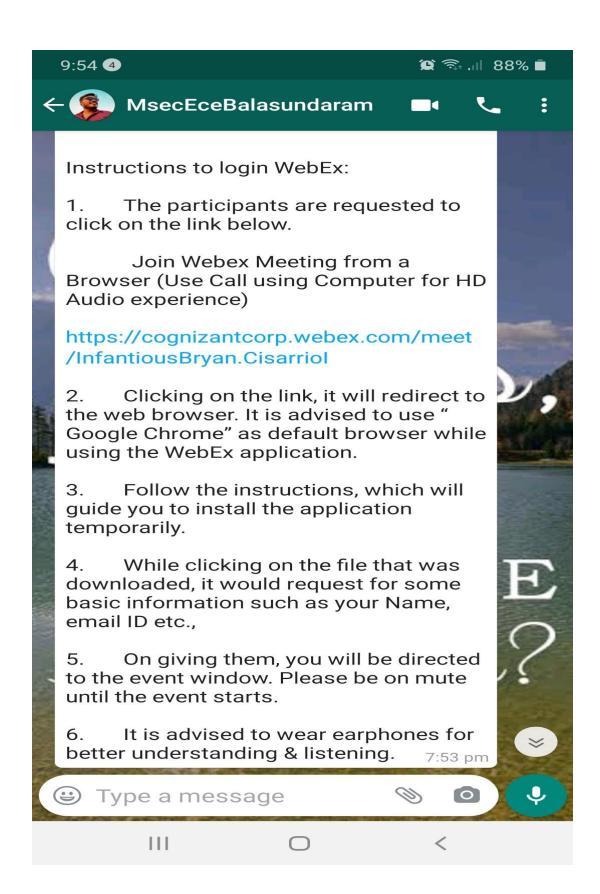

he ETL (extract transform load) process in data engineering was explained with the relevant examples. He also mentioned some ETL tools, which was useful for the students to practice. After explaining about ETL process the lecturer focused about sequence server integration service. He explained the making of SSIS step by step using the tool kit.



Finally, he gave few points about data Anonymizer and its properties. On the whole at the end of this lecture the students got more knowledge about data masking in data engineering.







## MEENAKSHI SUNDARARAJAN ENGINEERING COLLEGE

## **Department of Computer Science and Engineering**

Guest Lecture - "Java and its Applications"

Academic Year: 2020-2021 (odd)

Date: 23/9/2020

Batch: 2019-2023 (II CSE)

**Cisco WebEx meeting Schedule:** 





A guest lecture was arranged by the department of Computer Science and Engineering and the placement cell on the topic "Java and its applications" for the students of II Year (Batch: 2019 – 2023) Computer Science and engineering on 23/9/2020 by Mr. Badri Narayanan.S, Cognizant Technology Solutions. The guest lecture gave a detailed description about the history, important features and applications of Java



Mr. Badri Narayan Srinivasan started his presentation about java and why it's so popular. He specified that java is highly recognized for its scalability and portability across multiple platform from mainframe data centers to smartphone and he also mentioned that one of the biggest reason for java's popularity is its strong and active community support. And he started with java's his