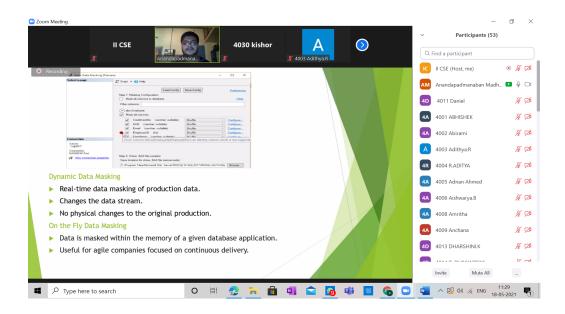

). Initially he clearly explained the need of data Masking and where it was used. So, the students can easily able to understand about data Masking and its need in data engineering. He also spoke about data masking in UK.



He gave a small introduction about data masking and the features of data masking which gave them a clear-cut idea about data masking. secondly, he classified the methods of masking as two types static data masking and dynamic data masking. He explained the both methods using the toolkit, which gave them a practical knowledge about data masking. After the masking techniques clear explanation, he spoke about the techniques of the data masking which included Encryption, character scrambling, Nulling out or detection, Number and date variance, substitution and shuffling.



The each and every above-mentioned technique was explained with the practical examples which helped the students to have a better understanding on it. The next important topic which was presented in the lecture is DATA ENGINEERING. Then the ETL (extract transform load) process in data engineering was explained with the relevant examples. He also mentioned some ETL tools, which was useful for the students to practice. After explaining about ETL process the lecturer focused about sequence server integration service. He explained the making of SSIS step by step using the tool kit.



Finally, he gave few points about data Anonymizer and its properties. On the whole at the end of this lecture the students got more knowledge about data masking in data engineering.







## MEENAKSHI SUNDARAR