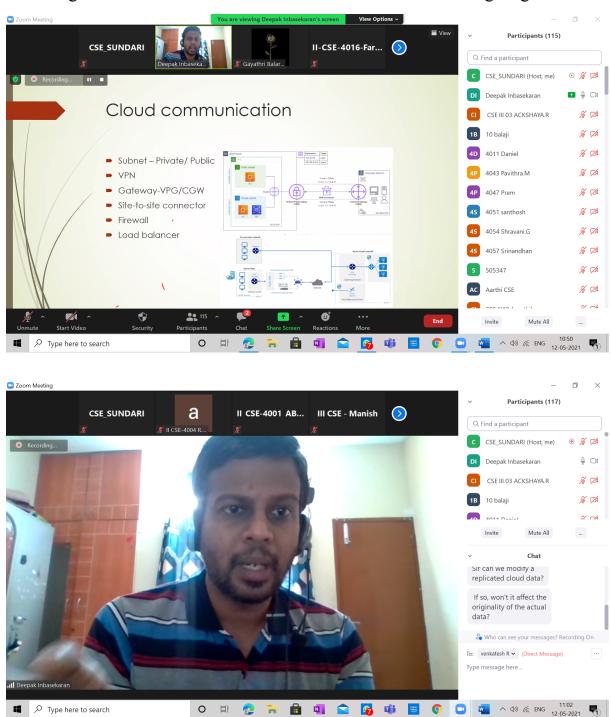

Google Cloud Provider, Oracle Cloud, IBM Cloud, Alibaba, Salesforce, SAP with some good examples.



He also explained about the key cloud concepts such as Private Cloud, Public Cloud, Hybrid Cloud, IaaS, PaaS and SaaS and tools required for cloud communication. In addition, he also gave a brief explanation about the key ways of how security is provided, cloud availability regions and the certifications available.



Once Mr. Deepak was done with his presentation part, he welcomed observations, queries from audience, thereby cleared their queries with real-time examples which helped the observers to have better clarity

towards the topic.

He concluded the session by encouraging the students to develop more knowledge and interest in this field for the betterment of having bright future.





### Zoom Link

Dr. Babai K S is inviting you to a scheduled Zoom meeting.

Topic: CSE ISTE seminar

Time: May 12, 2021 09:30 AM India

Join Zoom Meeting

https://us02web.zoom.us/j/83974746435?pwd=b2JXYmFVbnpYWHVuMnk0 WjNJTGtyZz09

Meeting ID: 839 7474 6435

Passcode: aKN5Md

One tap mobile

+13017158592,,83974746435#,,,,\*152553# US (Washington DC)

+13126266799,,83974746435#,,,,\*152553# US (Chicago)

# Dial by your location

- +1 301 715 8592 US (Washington DC)
- +1 312 626 6799 US (Chicago)
- +1 929 205 6099 US (New York)
- +1 253 215 8782 US (Tacoma)
- +1 346 248 7799 US (Houston)
- +1 669 900 6833 US (San Jose)

Meeting ID: 839 7474 6435

Passcode: 152553

Find your local number: https://us02web.zoom.us/u/kWmiFZXiQ

PRINCIPAL
MEENASH SINDARARAAN ENGINEERING COLLIS.
363, ARCOT ROAD