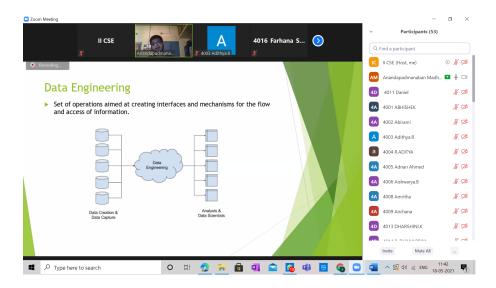

g techniques clear explanation, he spoke about the techniques of the data masking which included Encryption, character scrambling, Nulling out or detection, Number and date variance, substitution and shuffling.



The each and every above-mentioned technique was explained with the practical examples which helped the students to have a better understanding on it. The next important topic which was presented in the lecture is DATA ENGINEERING. Then the ETL (extract transform load) process in data engineering was explained with the relevant examples. He also mentioned some ETL tools, which was useful for the students to practice. After explaining about ETL process the lecturer focused about sequence server integration service. He explained the making of SSIS step by step using the tool kit.



Finally, he gave few points about data Anonymizer and its properties. On the whole at the end of this lecture the students got more knowledge about data masking in data engineering.







## MEENAKSHI SUNDARARAJAN ENGINEERING COLLEGE

## **Department of Computer Science and Engineering**

Guest Lecture - "Java and its Applications"

Academic Year: 2020-2021 (odd)

Date: 23/9/2020

Batch: 2019-2023 (II CSE)

**Cisco WebEx meeting Schedule:** 





A guest lecture was arranged by the department of Computer Science and Engineering and the placement cell on the topic "Java and its applications" for the students of II Year (Batch: 2019 – 2023) Computer Science and engineering on 23/9/2020 by Mr. Badri Narayanan.S, Cognizant Technology Solutions. The guest lecture gave a detailed description