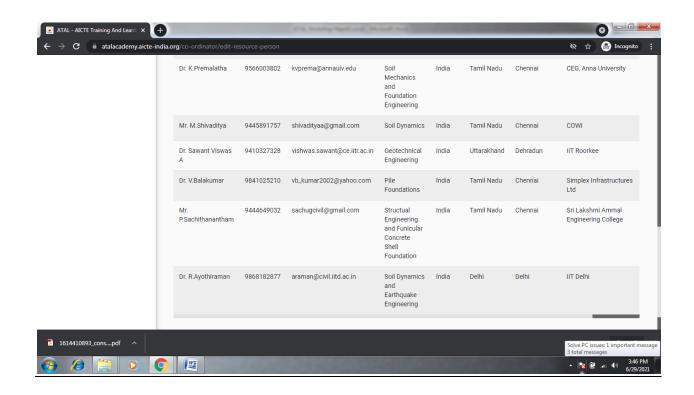

## JOURNRY OF AN ENTREPRENEUR

| Name of the event         | "JOURNRY OF AN ENTREPRENEUR"                                                        |
|---------------------------|-------------------------------------------------------------------------------------|
| Date of the event         | 22 JUNE 2020                                                                        |
| Location of the event     | MEENAKSHI SUNDARARAJAN ENGINEERING COLLEGE (online mode)                            |
| Number of person attended | 250                                                                                 |
| Speaker                   | Mr.Muthiah Pillai, CEO, Bits Computer System,<br>Chairman, RECT Polytechnic college |

On June 22<sup>nd</sup> department of Electronics and communication Engineering conducted a webinar on "Journey of an Entrepreneur". The webinar was opened to the gathering at 11:30 AM. The event began with a welcome address by Mr.S.Balasubramanian, Asso.Prof, followed by Chief guest introduction. Dr. A.Babiyola, Prof introduced the Chief Guest Mr.Muthiah Pillai, CEO, Bits Computer System, Chairman, RECT Polytechnic college.

Mr. Muthiah gave a brief introduction about himself and how he started his career. He shared different aspects of his journy in life which led him to become a successful entrepreneur. He gave a mindblowing speech about how to conquer achievements in life. The participants had an opportunity to clarify their queries with the speaker who addressed each query patiently. The question answer session was an inspiring and motivating session.

Around 500 participants from various engineering colleges attended the session. On concluding note Mr.Balasundaram, Asst.Prof, thanked the speaker for spending his valuable time, informative, motivational speech and the participants who contributed to the success of the webinar.