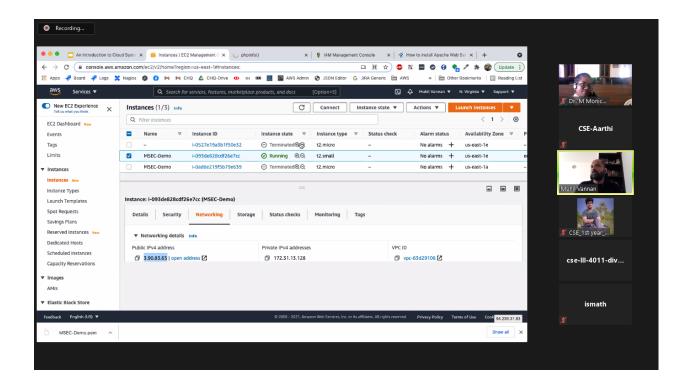

he department to have an Alumni of CSE department to handle the session on Cloud Computing.

The session started with the prayer song by Vaishnavi of II CSE. The welcome address was given by Mrs. S. Aarthi , AP/CSE.



Prepared by: S.Aarthi-(AP/CSE)-CSI Co-ordinator

All the students of CSE department attended the Webinar through online mode. He explained the basis of Cloud Computing, its advantages, the deployment Models. He also showed a Demo on how to use cloud by logging in to his account.



The Discussion went on with the explanation about Infrastructure as a service, Platform as a service, Software as a service,.





He showed a demo on how to create instances on cloud and the serverless architecture. Also the abstraction between the application and infrastructure that serves it.





The Webinar came to an end by the Vote of Thanks by Dr.B.Monica Jenefer, HOD/CSE Dept. She appreciated the students for actively participating and the students those who cleared their doubts with the Resource person about the cloud.

## **WEBINAR 2: HOLISTIC HEALTH**

## **INVITATION:**



The Department of CSE in association with Computer Society of India conducted a Webinar on "Holistic Health "for the CSE Department students. The session was started with prayer and college song. The welcome speech was given by Mrs.S.Aarthi AP/CSE dept.



The Resource person was Mr.MuthuKumaran Ramanujam, an Energy Healer from Bangalore. He practices Pranic Healing, Arhatic Yoga, Sound Healing Modalities too. He has volunteered many online Sound Healing sessions for Covid-19 Patients during Septembe