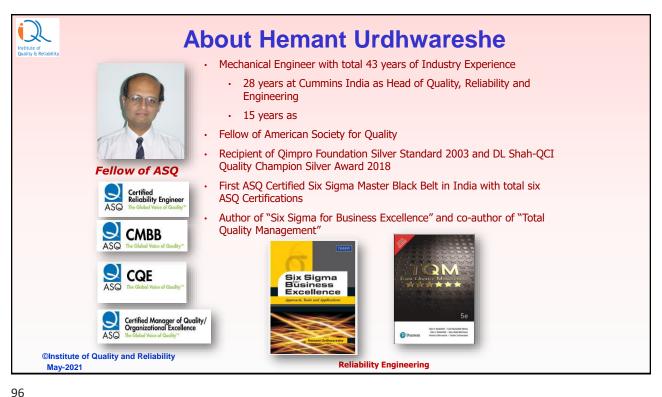

ned from HALT
- It is expected that HASS will detect defective units but will not affect the good defect-free units
- The stress levels (often temperature) and the rate of cyclic changes in stress levels, both are important
- Validation of stress levels is extremely critical for success of HASS.
   These are determined by 'proof-of screen' (POS) test. In POS tests, the HASS cycle is repeated large number of times, for example, 20 times.
- Thus if HASS has 10 cycles, POS test will be conducted for 200 cycles.
   Obviously, no failure should occur in good pieces.
- Observation of failure in POS does not necessarily mean defective piece. Thorough investigation for the cause of failure is essential.

©Institute of Quality and Reliability May-2021

**Reliability Engineering** 

93

93





95





## **About Hemant Urdhwareshe**



- Hemant Urdhwareshe is Director, Institute of Quality and Reliability (IQR), Pune for the last fifteen years. Through IQR, he has trained about 3000 professionals in Six Sigma and about 5000 professionals in the areas of Reliability and Quality Engineering.
- He has more than 28 years experience in Cummins India Limited (CIL) as Sr.GM Engineering and Quality. At
  CIL, he led Reliability Functional Excellence and was actively involved in Process Six Sigma and DFSS
  programs. He has led and sponsored many Six Sigma and DFSS projects.
- He is certified by American Society for Quality (ASQ) as Reliability Engineer, Six Sigma Master Black Belt (CMBB), Quality Engineer and Quality Manager. He is the first person in India to get certified as CMBB from ASQ