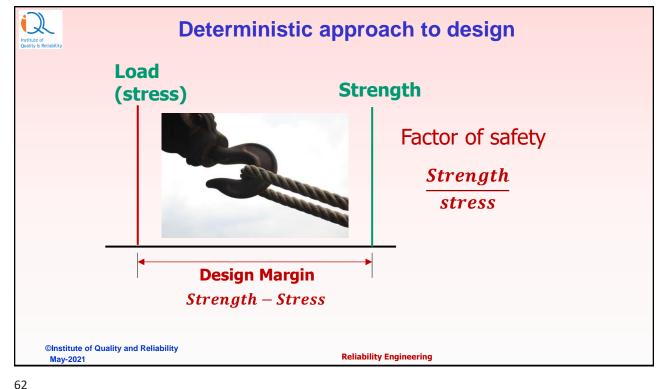

or validation tests) prior to design freeze using <i>degradation</i> testing (e.g., data trends, before/after values, etc.)                                | 3    | High                          |
| Virtual Analysis<br>Correlated               | Design analysis/detection control have a strong detection capability. Virtual analysis (e.g., CAE, FEA, etc.) is highly correlated with actual or expected operating conditions prior to design freeze.           | 2    | Very high                     |
| Detection not applicable; Failure Prevention | Failure cause or failure made can not occur because it is fully prevented through design solutions (e.g., proven design standard, best practice or common material, etc.)                                         | 1    | Almost<br>Certain             |











#### **Load Strength Interference: Analytical Approach**



In case both stress and strength are normally distributed, We model the joint distribution of the difference.

$$\mu_{combined} = \mu_S - \mu_L$$

$$\sigma_{combined} = \sqrt{(\sigma_S^2 + \sigma_L^2)}$$

When strength exceeds stress, difference (strength-stress) will be greater than zero! Thus, we need to find probability that this difference is greater than zero. This can be done by calculating Z-score or by using Microsoft Excel. Thus:

$$Z = \frac{0 - (\mu_s - \mu_L)}{\sqrt{\sigma_s^2 + \sigma_L^2}} = \frac{(\mu_L - \mu_s)}{\sqrt{\sigma_s^2 + \sigma_L^2}}$$

©Institute of Quality and Reliability May-2021

**Reliability Engineering** 

65

65



## **Introduction to Design of Experiments**

©Institute of Quality and Rel