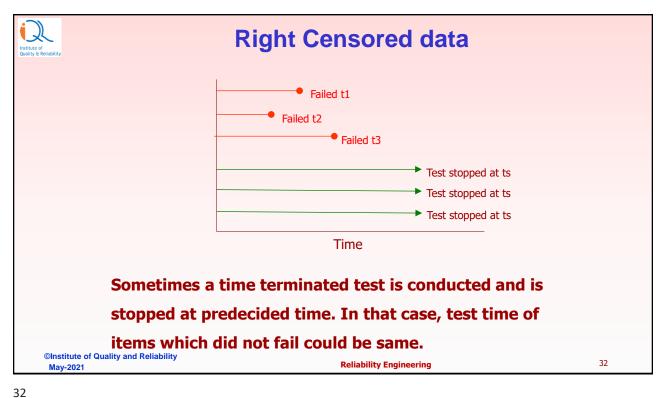

odeling Non-repairable systems**

- Analysis of repairable and non-repairable systems require different treatment
- Usually, life data of non-repairable systems can be modeled using some of the probability distributions. These include:
  - · Weibull, Exponential, Lognormal, Normal, Extreme Value
  - Unlike other quality data, life data does not usually fit normal distribution
  - Weibull is one of the most widely applicable distributions to fit life data and can model life data in various phases of product life cycle
  - Exponential and Lognormal are other useful distributions to model reliability data
- Distributions for discrete variables:
  - · Binomial distribution
  - Poisson Distribution

©Institute of Quality and Reliability May-2021

**Reliability Engineering** 

28

28



29













#### **Time and failure Censored Data**

- Time censored data is also called <u>Type I</u>
   <u>censored</u>. Time censoring is more common in
   practice. When items are tested for a time
   period and test is stopped after specified
   time, the data is type I censored. Time
   censoring is more common in practice
  - For example, 10 units are being tested. Three units fail at 10, 28 and 62 hours. Test is suspended after 100 hours.
- Data is <u>Type II Censored</u> if test is stopped when <u>specified number of failures</u> have occurred.

©Institute of Quality and Reliability

**Reliability Engineering** 

35

35





## **Exponential Distribution**

#### Example 1:

A component has constant failure rate with mean time to failure of 500 hours. What is its reliability at 375 hou