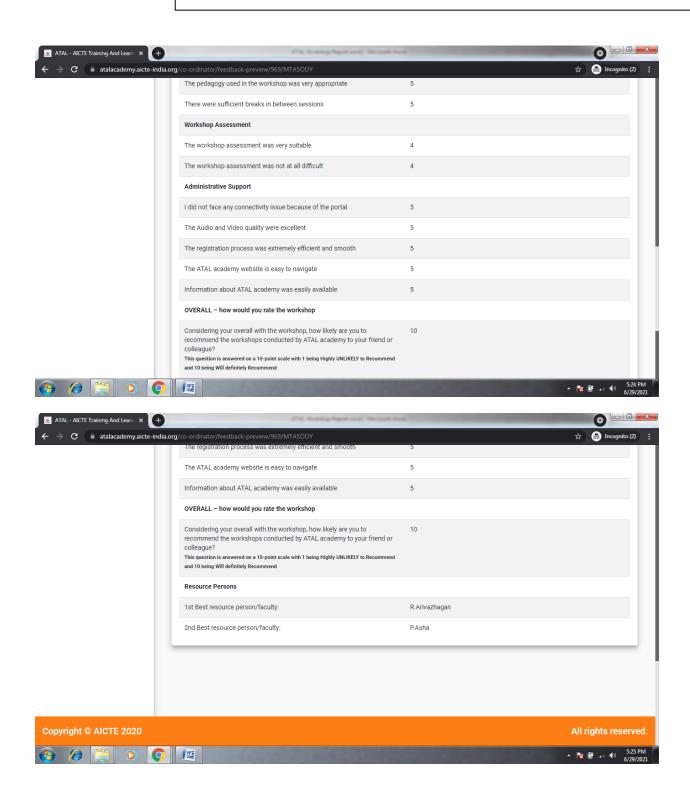

stribution in Sandy Soils - **Dr.R.Arivazhagan**, **Assistant Professor**, Meenakshi Sundararajan Engineering College, Chennai



# 24. Information communicated to the participants through social media:







# 25. The screenshots of the valedictory and feedback sessions







# 26. Proof for course materials distribution to the participants



# 27. The screenshots of the participants test marks uploaded in the ATAL-AICTE portal









# 28. The screenshots of the participant's attendance uploaded in the ATAL-AICTE portal







# 29. Some of the feedbacks received for the workshop







# 30. Some of the feedbacks received for the workshop received from the participants in the ATAL-AICTE portal

#### Feedback 1:





#### Feedback 2:







#### Feedback 3:





#### Feedback 4:





#### 31. Links for the FDP

**Join Zoom Meeting** 

https://us02web.zoom.us/j/88114258391?pwd=R1R1azhhemt5RGFhdm81RXVLdVJZQT09

Meeting ID: 881 1425 8391

Passcode: 90Kw3b

Test link

https://forms.gle/wrxk4mKPmB6mfddUA

**Recorded Sessions Video Link** 

https://youtube.com/playlist?list=PLrb9wFjpMiOLRhlvd4gueVDJ8bjSdlmzf

Sample Video Clips of FDP

https://drive.google.com/drive/folders/17DvaSII\_vzxwUt8h-GddCMZpb3hzjcxf?usp=sharing

### 31. Sample ATAL-FDP certificates



# 32. Conclusion

It was a great Initiative by ATAL Academy. I am thankful to AICTE for giving me this opportunity to conduct online FDP for faculty members of technical institute of India free of cost. I got huge response for registration as well as lots of compliment of arranging the online workshop.

PRINCIPAL

ME