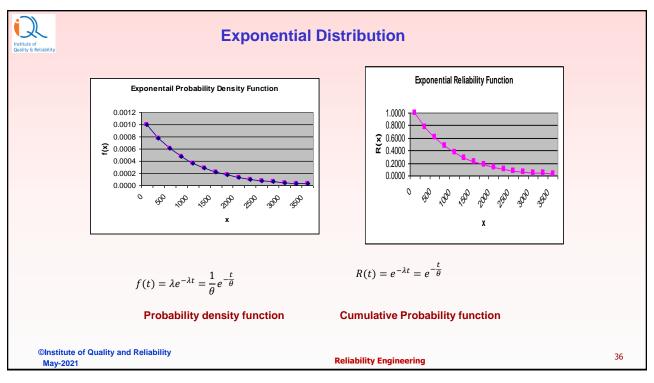

rete variables:
  - · Binomial distribution
  - Poisson Distribution

©Institute of Quality and Reliability May-2021

**Reliability Engineering** 

28

28



29













#### **Time and failure Censored Data**

- Time censored data is also called <u>Type I</u>
   <u>censored</u>. Time censoring is more common in
   practice. When items are tested for a time
   period and test is stopped after specified
   time, the data is type I censored. Time
   censoring is more common in practice
  - For example, 10 units are being tested. Three units fail at 10, 28 and 62 hours. Test is suspended after 100 hours.
- Data is <u>Type II Censored</u> if test is stopped when <u>specified number of failures</u> have occurred.

©Institute of Quality and Reliability

**Reliability Engineering** 

35

35





## **Exponential Distribution**

#### Example 1:

A component has constant failure rate with mean time to failure of 500 hours. What is its reliability at 375 hours?

$$R(t) = e^{-\lambda t} = e^{-\frac{t}{\theta}} = e^{-\frac{375}{500}} = 0.4724$$

©Institute of Quality and Reliability May-2021

**Reliability Engineering** 

37



#### **Two Parameter Weibull Distribution**

In many cases, location parameter  $\delta$  Is 0.

The equation reduces to two parameter Weibull,

$$R(t) = e^{-\left(\frac{t}{\eta}\right)^{\beta}}$$

What happens to the equation for  $\beta$ =1 that is constant failure rate?

©Institute of Quality and Reliability May-2021

**Reliability Engineering** 

38

37











#### Weibull Distribution Application

**Example 1:** Leakage at front oil seal in a system