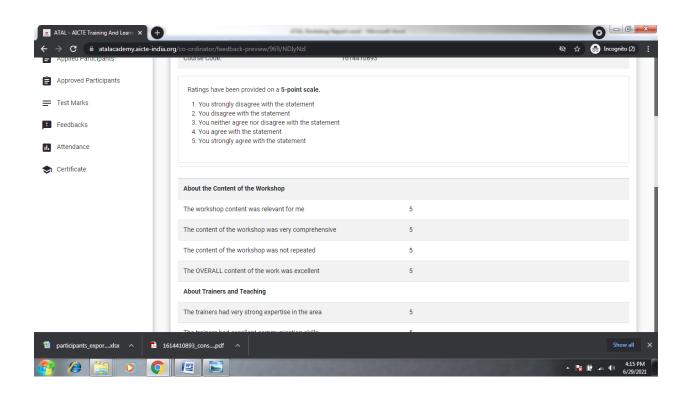

Statistical Characterisation of Grain Size Distribution in Sandy Soils - **Dr.R.Arivazhagan**, **Assistant Professor**, Meenakshi Sundararajan Engineering College, Chennai



# 24. Information communicated to the participants through social media:







# 25. The screenshots of the valedictory and feedback sessions







# 26. Proof for course materials distribution to the participants



# 27. The screenshots of the participants test marks uploaded in the ATAL-AICTE portal









# 28. The screenshots of the participant's attendance uploaded in the ATAL-AICTE portal







# 29. Some of the feedbacks received for the workshop







# 30. Some of the feedbacks received for the workshop received from the participants in the ATAL-AICTE portal

#### Feedback 1:





#### Feedback 2:







#### Feedback 3:





#### Feedback 4:





#### 31. Links for the FDP

**Join Zoom Meeting** 

https://us02web.zoom.us/j/88114258391?pwd=R1R1azhhemt5RGFhdm81RXVLdVJZQT09

Meeting ID: 881 1425 8391

Passcode: 90Kw3b

Test link

https://forms.gle/wrxk4mKPmB6mfddUA

**Recorded Sessions Video Link** 

https://youtube.com/playlist?list=PLrb9wFjpMiOLRhlvd4gueVDJ8bjSdlmzf

Sample Video Clips of FDP

https://drive.google.com/drive/folders/17DvaSII\_vzxwUt8h-GddCMZpb3hzjcxf?usp=sharing

### 31. Sample ATAL-FDP certificates



# 32. Conclusion

It was a great Initiative by ATAL Academy. I am thankful to AICTE for giving me this opportunity to conduct online FDP for faculty members of technical institute of India free of cost. I got huge response for registration as well as lots of compliment of