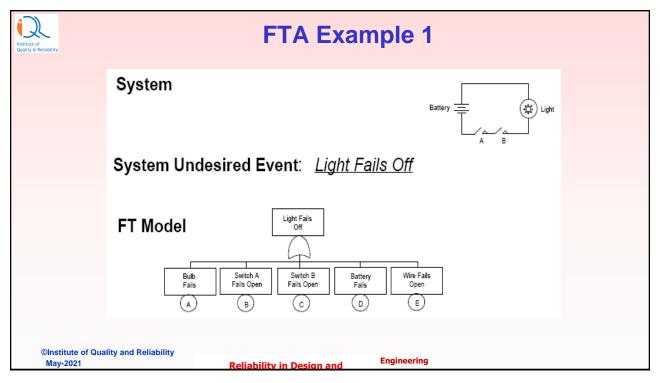

|                   |                             |                                            |
| 8  | 4210               | Censored |                                                                     |                   |                             |                                            |
| 9  | 5230               | Failed   | (11-4.518)/(1+2)                                                    | 2.1660            | 6.6845                      | 61.4%                                      |
| 10 | 6890               | Censored |                                                                     |                   |                             |                                            |

51





©Institute of Quality and Reliability May-2021

**Reliability Engineering** 

53



167





| stitute of<br>uality & Reliability |              |                           |                              |          |        | Failure Mod                                 |                                             |            | Analysis                                   |        |        |                        | :\Users\H<br>ma%20CI                             | •             |          |          |           | _      |
|------------------------------------|--------------|---------------------------|------------------------------|----------|--------|---------------------------------------------|---------------------------------------------|------------|--------------------------------------------|--------|--------|------------------------|----------------------------