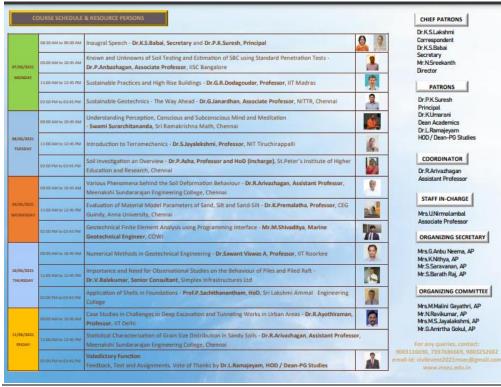

and Learning (ATAL) Academies,
All India Council for Technical Education, New Delhi.

Sub: Consent to organize online AICTE Training and Learning (ATAL) FDP at Meenakshi Sundararajan Engineering College ,Kodambakkam, Chennai

Dear Sir,

I am pleased to consent to organize an AICTE Training and Learning (ATAL) FDP at our institute on Trailblazing practices in Geotechnical Engineering from 07/06/2021 to 11/06/2021. The proposed FDP, if approved, will be coordinated by Dr.R. Arivazhagan.

This is also confirmed that maximum 5 best proposals are being consented from this institute as maximum 5 proposal are allowed for a year

Sincerely.

Dr.P.K.Suresh

Chennai 01-03-2021

MEENAKSHI SUNDATARAJAN ENGINEERING COLLEGE 363, ARCOT ROAD, KODAMBAKKAM, CHENNAI-500 024

#### 4. Brochure of ATAL-FDP





#### 5. Approved applications of resource persons





#### 6. Mandate form



#### 7. Sanction order from ATAL-AICTE



#### All India Council for Technical Education



(A Statutory body under Ministry of HRD, Govt. of India) Nelson Mandela Marg, Vasiant Kunj, New Dolhi-110070 Website: www.aicie-india.org

## AICTE Training and Learning (ATAL) Academy (Online FDP)

F. No. 01-App No.1614410893/ANTE/ATAL-HQ/2020-21/

Date: 6th June, 2021

To
Dr. R. Arivaxhagan
Coordinator for ATAL Online FDP,
Meenakahi Sundararajan Engg, College
363, Arcot Road, Kodambakkam,
Chennai
TAMIL NADU

Sub: Release of a sum of Rs 93,000 /- [Rupees Ninety three thousand only] for AICTE Training and Learning (ATAL) Academy programme Online FDP.

Sir,

This is to convey the sanction of the Council for payment of Rs