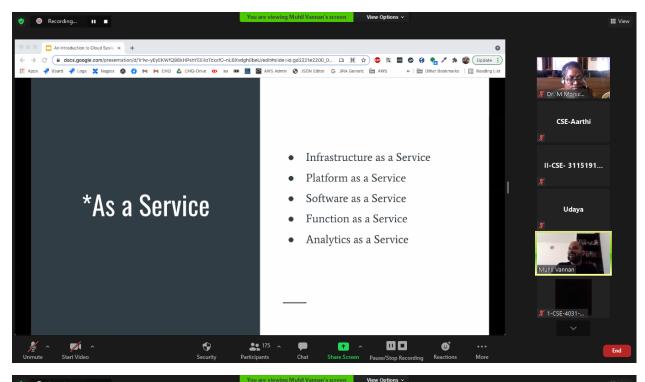

sed Cloud Consultancy in Scotland, UK.He is a cloud computing enthusiasit and is passionate about cloud based system architectures. Adding to this ,it was very proud for the department to have an Alumni of CSE department to handle the session on Cloud Computing.

The session started with the prayer song by Vaishnavi of II CSE. The welcome address was given by Mrs. S. Aarthi , AP/CSE.



Prepared by: S.Aarthi-(AP/CSE)-CSI Co-ordinator

All the students of CSE department attended the Webinar through online mode. He explained the basis of Cloud Computing, its advantages, the deployment Models. He also showed a Demo on how to use cloud by logging in to his account.



The Discussion went on with the explanation about Infrastructure as a service, Platform as a service, Software as a service,.





He showed a demo on how to create instances on cloud and the serverless architecture. Also the abstraction between the application and infrastructure that serves it.





The Webinar came to an end by the Vote of Thanks by Dr.B.Monica Jenefer, HOD/CSE Dept. She appreciated the students for actively participating and the students those who cleared their doubts with the Resource person about the cloud.

## **WEBINAR 2: HOLISTIC HEALTH**

## **INVITATION:**



The Department of CSE in association with Computer Society of India conducted a Webinar on "Holistic Health "for the CSE Department students. The session was started with prayer and college song. The welcome speech was given by Mrs.S.Aarthi AP/CSE dept.



The Resource person was Mr.MuthuKumaran Ramanujam, an Energy Healer from Bang