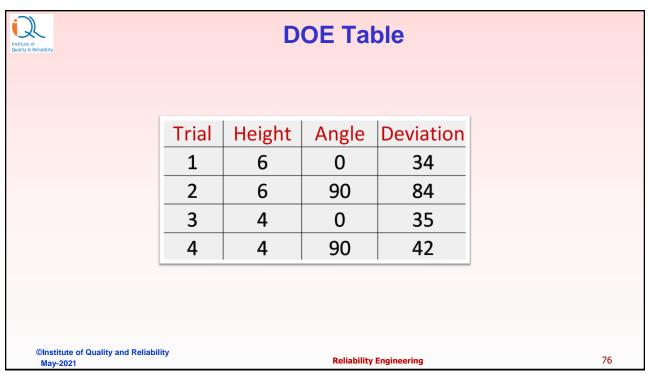

eriment is deviation from the target on the floor
- We need to use a measuring tape to collect data of deviation from target.







©Institute of Quality and Reliability May-2021

**Reliability Engineering** 

71

71



### **Example of Cards Dropping**

We want to evaluate effects of drop height and card orientation or angle on the deviation from the target. We have identified two factors and two levels

as shown in the table below:

| Factors   | Low Level | High Level |
|-----------|-----------|------------|
| A: Height | 4 feet    | 6 feet     |
| B: Angle  | 0 degrees | 90 degrees |

Response: Deviation from the target

K The state of the

This is 2 factor2 level or 2<sup>2</sup> experiment

©Institute of Quality and Reliability May-2021

**Reliability Engineering** 

176

72















79









## **Reliability Growth Models**

- The Duane Model
  - Cumulative Test time and Cum MTBF tend to follow straight line when plotted on log-log paper.
  - Link to video: <a href="https://www.youtube.com/watch?v=3geX">https://www.youtube.com/watch?v=3geX</a> HUcxaSA&t=55s
- AMSAA Model (Crow AMSAA Model)
  - Establishes Mathematical Relation

©Institute of Quality and Reliability May-2021

**Reliability Engineering** 

83

83





## **Accelerated Life Testing (ALT)**

- ALT is conducted to draw quicker conclusions
- Two approaches:
  - Time compression: Testing done more intensely than actual usage
  - At higher stress level

Links to three videos on ALT:

Part-1: <a href="https://www.youtube.com/watch?v=fH9jS9hBnZQ&t=85s">https://www.youtube.com/watch?v=fH9jS9hBnZQ&t=85