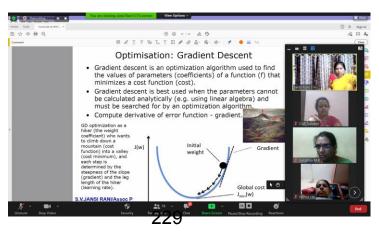

TOPIC: THE JOURNEY OF AN ENTERPRENEUR

DATE: 29/09/2021

**SPEAKER:** 

MR.R.ARUMUGAM

MANAGING DIRECTOR OF NILA SOAP FACTORY