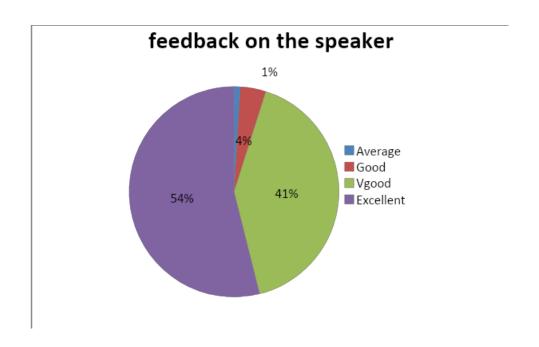

|
| Very Good | 27                   |
| Fxcellent | 26                   |





# MEENAKSHI SUNDARAJAN ENGINEERING COLLEGE DEPARTMENT OF EEE

The Department of Electrical & Electronics Engineering has conducted a one-day FACULTY ENHANCEMENT WEBINAR(FEW)-Series II on the topic "Electric Vehicle Technology and Industry Modernization" on 14.09.2020.



• There were participants from various places.



• FEW had greater count of participants from the 'students' category.



WEBINAR BENEFICIARIES

• The webinar program had a great reach among the participants which is understood from the responses.



• FEEDBACK ABOUT THE SPEAKERS:

The speaker's contents were nice and quite interesting. The resource persons gave excellent delivery explained each and everything in such a simple way.



## • FEEDBACK ABOUT THE ORGANIZING TEAM:

How was the overall support provided by the organizing team? \* 101 responses





How do you rate the overall experience of our webinar series-II 100 responses

## To summarize,

The webinar program was very rich in content and informative with excellent presentation. The program fulfilled the purpose in all aspects which made it an outstanding webinar.

The success of FEW SERIES-II event is because of knowledgeable speakers in their respective field, their outstanding contribution in the webinar and also because of the active participation of participants and finally the organizing team as well, which is clearly understandable from the above all responses.



(Managed by I.I.E.T Society)

363, Arcot Road, Kodambakkam, Chennai – 24 Approved by A