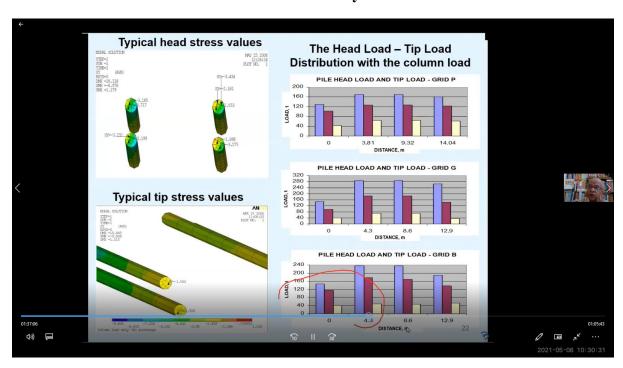

0 Behavior, Dealing with Underground Structures, Offshore Geotechnical structures, Earthquake Engineering problems and Designs and Construction Methods Under Challenging Situations etc., in various countries and difficult geological locations around the world in terms of infrastructure and hydro projects, in which the application of these new trends with amalgamation of classical soil mechanics principles is vital.

There is a need for students, academicians and practicing professionals







# MEENAKSHI SUNDARARAJAN ENGINEERING COLLEGE

363, Arcot Road, Kodambakkam, Chennai – 24 Approved by AICTE & Affiliated to Anna University

email Id: <a href="mailto:principal@msec.edu.in">principal@msec.edu.in</a>
Website: <a href="mailto:www.msec.edu.in">www.msec.edu.in</a>

### **Photo Gallery**







# MEENAKSHI SUNDARARAJAN ENGINEERING COLLEGE

363, Arcot Road, Kodambakkam, Chennai – 24 Approved by AICTE & Affiliated to Anna University

email Id: <a href="mailto:principal@msec.edu.in">principal@msec.edu.in</a>
Website: <a href="mailto:www.msec.edu.in">www.msec.edu.in</a>



PRINCIPAL
MEENAKSH SUNDARARAIAN ENGINEERING COLLEG.
363, ARCOT ROAD, KODAMBAKKAIM,
CNEMMAI-500 82A