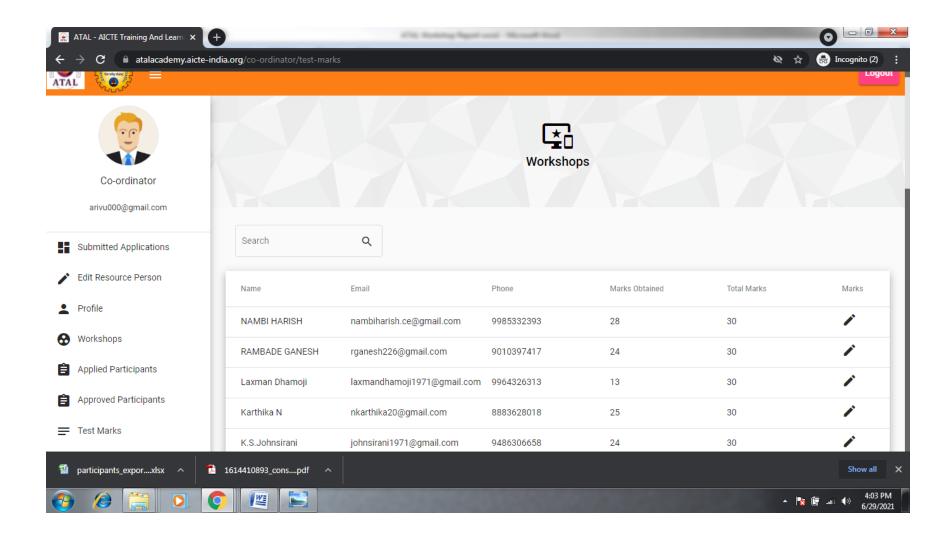

performance.



**DAY 4 SESSION 3**Application of Shells in Foundations - **Prof.P.Sachithanantham**, **HOD**, Sri Lakshmi Ammal Engineering College



DAY 5 SESSION 1:
Case Studies in Challenges in Deep Excavation and Tunneling Works in Urban Areas Dr.R.Ayothiraman, Professor, IIT Delhi



### **DAY 5 SESSION 2:**

Statistical Characterisation of Grain Size Distribution in Sandy Soils - **Dr.R.Arivazhagan**, **Assistant Professor**, Meenakshi Sundararajan Engineering College, Chennai



# 24. Information communicated to the participants through social media:







# 25. The screenshots of the valedictory and feedback sessions







# 26. Proof for course materials distribution to the participants



# 27. The screenshots of the participants test marks uploaded in the ATAL-AICTE portal









# 28. The screenshots of the participant's attendance uploaded in the ATAL-AICTE portal







# 29. Some of the feedbacks received for the workshop







# 30. Some of the feedbacks received for the workshop received from the participants in the ATAL-AICTE portal

#### Feedback 1:





#### Feedback 2:







#### Feedback 3:





#### Feedback 4:





#### 31. Links for the FDP

**Join Zoom Meeting** 

https://us02web.zoom.us/j/88114258391?pwd=R1R1azhhemt5RGFhdm81RXVLdVJZQT09

Meeting ID: 881 1425 8391

Passcode: 90Kw3b

Test link

https://forms.gle/wrxk4mKPmB6mfddUA

**Recorded Sessions Video Link** 

https://youtube.com/playlist?list=PLrb9wFjpMiOLRhlvd4gueVDJ8bjSdlmzf

Sample Video Clips of FDP

https://drive.google.com/drive/folders/17DvaSII\_vzxwUt8h-GddCMZpb3hzjcxf?usp=shar