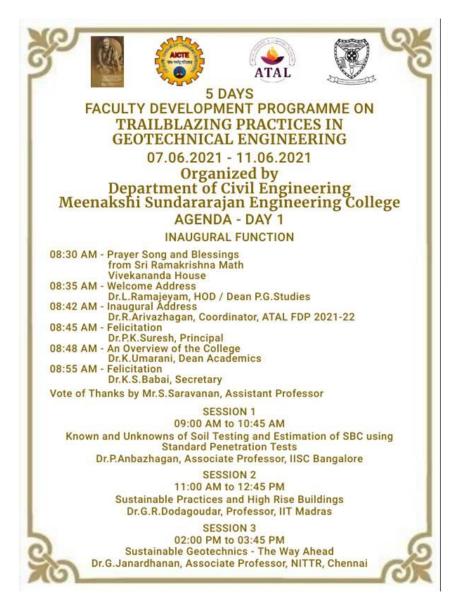

TOPIC: THE JOURNEY OF AN ENTERPRENEUR

DATE: 29/09/2021

**SPEAKER:** 

MR.R.ARUMUGAM

MANAGING DIRECTOR OF NILA SOAP FACTORY