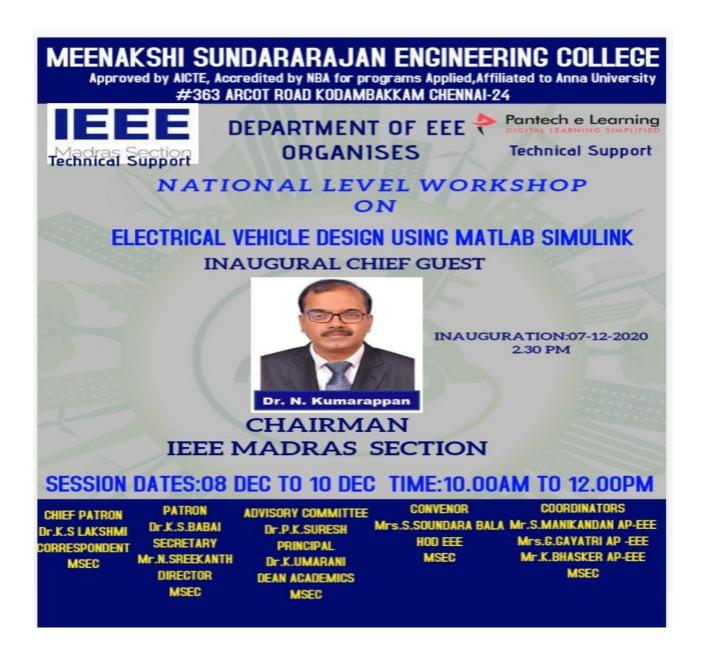

being the resource person for the Guest Lecture event that our department conducted on 11/11/2020, with the topic 'SECONDARY USAGE OF BATTERIES FROM EV'. The session was knowledge filled, students were very much profitable from the technical content and also from the personal experience you had shared. Your valuable inputs were useful to our students to further process their academic learnings.

I would like to express my gratitude, once again representing my department for your participation in the department event. We also expect your whole hearted support for the welfare of students in the future events that we conduct. Best wishes from the Department of EEE, MSEC.

Thanking you,
With regards,
Mrs. Soundarabala S,
HOD/EEE

363 Arcot road Kodambakkam Chennai-24

NATIONAL LEVEL WORKSHOP



The session was presided over by

Mr.Sreenivasulu , Sr Design Engr , Power Domain.He has 4+ years of Exp in design of PV systems , design topologies and currently interests working of battery design specs for EV / HEV Vehicle designs..















# MEENAKSHI SUNDARARAJAN ENGINEERING COLLEGE, #363, ARCOT ROAD, KODAMBAKKAM, CHENNAI-24

Accredited by National Board of Accreditation (NBA) for programs applied

## DEPARTMENT OF ELECTRICAL AND ELECTRONICS ENGINEERING

organising



Virtual conference



# ICPEG-2021

# INTERNATIONAL CONFERENCE ON POWER ELECTRONICS, E-VEHICLES & GREEN ENERGY



Prof. K.R. Sundararajan, one of the eminent educationists of South India, established Indian Institute of Engineering Technology (IIET) in the year 1947 when there were only a few Engineering College