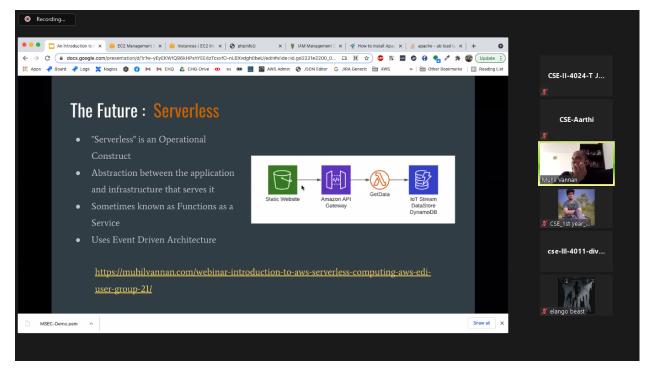

department to have an Alumni of CSE department to handle the session on Cloud Computing.

The session started with the prayer song by Vaishnavi of II CSE. The welcome address was given by Mrs. S. Aarthi , AP/CSE.



Prepared by: S.Aarthi-(AP/CSE)-CSI Co-ordinator

All the students of CSE department attended the Webinar through online mode. He explained the basis of Cloud Computing, its advantages, the deployment Models. He also showed a Demo on how to use cloud by logging in to his account.



The Discussion went on with the explanation about Infrastructure as a service, Platform as a service, Software as a service,.





He showed a demo on how to create instances on cloud and the serverless architecture. Also the abstraction between the application and infrastructure that serves it.





The Webinar came to an end by the Vote of Thanks by Dr.B.Monica Jenefer, HOD/CSE Dept. She appreciated the students for actively participating and the students those who cleared their doubts with the Resource person about the cloud.

## **WEBINAR 2: HOLISTIC HEALTH**

## **INVITATION:**



The Department of CSE in association with Computer Society of India conducted a Webinar on "Holistic Health "for the CSE Department students. The session was started with prayer and college song. The welcome speech was given by Mrs.S.Aarthi AP/CSE dept.



The Resource person was Mr.MuthuKumaran Ramanujam, an Energy Healer from Bangalore. He practices Pranic Healing, Arhatic Yoga, Sound Healing Modalities too. He has volunteered many online Sound Healing sessions for Covid-19 Patients during September