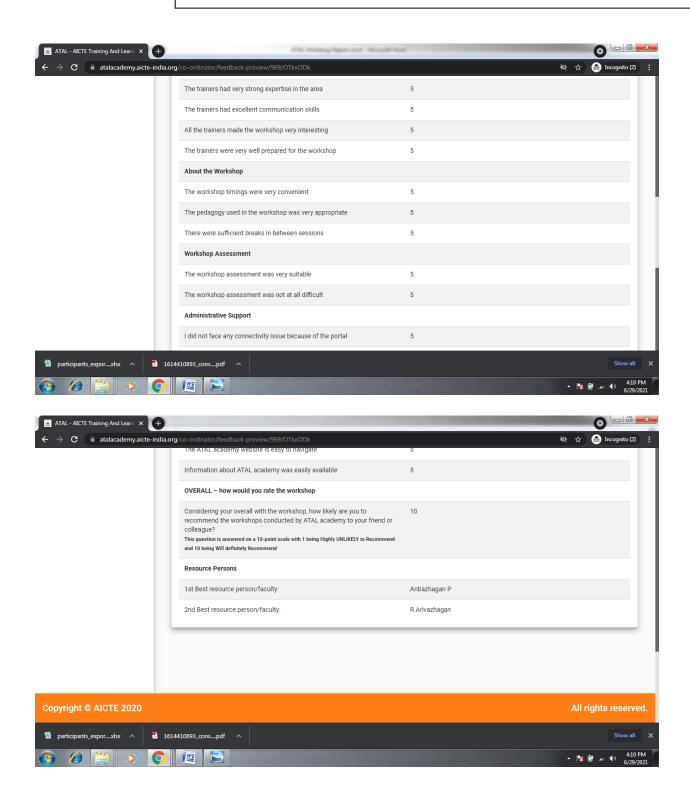

**DAY 5 SESSION 2:**

Statistical Characterisation of Grain Size Distribution in Sandy Soils - **Dr.R.Arivazhagan**, **Assistant Professor**, Meenakshi Sundararajan Engineering College, Chennai



# 24. Information communicated to the participants through social media:







# 25. The screenshots of the valedictory and feedback sessions







# 26. Proof for course materials distribution to the participants



# 27. The screenshots of the participants test marks uploaded in the ATAL-AICTE portal









# 28. The screenshots of the participant's attendance uploaded in the ATAL-AICTE portal







# 29. Some of the feedbacks received for the workshop







# 30. Some of the feedbacks received for the workshop received from the participants in the ATAL-AICTE portal

#### Feedback 1:





#### Feedback 2:







#### Feedback 3:





#### Feedback 4:





#### 31. Links for the FDP

**Join Zoom Meeting** 

https://us02web.zoom.us/j/88114258391?pwd=R1R1azhhemt5RGFhdm81RXVLdVJZQT09

Meeting ID: 881 1425 8391

Passcode: 90Kw3b

Test link

https://forms.gle/wrxk4mKPmB6mfddUA

**Recorded Sessions Video Link** 

https://youtube.com/playlist?list=PLrb9wFjpMiOLRhlvd4gueVDJ8bjSdlmzf

Sample Video Clips of FDP

https://drive.google.com/drive/folders/17DvaSII\_vzxwUt8h-GddCMZpb3hzjcxf?usp=sharing

### 31. Sample ATAL-FDP certificates



# 32. Conclusion

It was a great Initiative by ATAL Academy. I am thankful to AICTE for giving me this opportunity to conduct online FDP for faculty members of technical institute of India free of cost. I got huge response for registration as well as