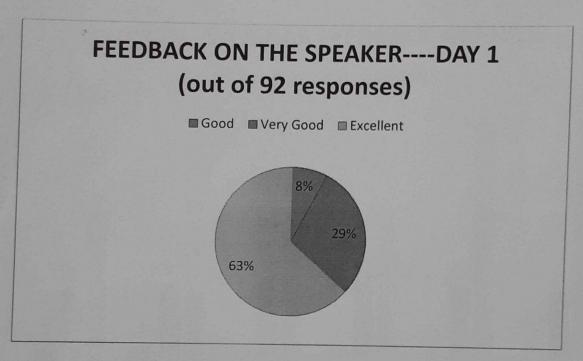

ssion.

#### FOR INSTANT UPDATES PLEASE JOIN TELEGRAM INORDER TO AVOID TECHNICAL LAG

https://t.me/joinchat/Sbtbahrge7Zdv7B4SdVuAw

Thanks and regards
EEE department
Meenakshi Sundararajan Engineering college

# MEENAKSHI SUNDARARAJAN ENGINEERING COLLEGE DEPARTMENT OF EEE

# **FACULTY ENHANCEMENT WEBINAR SERIES**

11.06.2020 TO 13.06.2020

Day 1: https://youtu.be/\_lf1RVVvOCw

Day 2: https://youtu.be/vCjYUvrMuQI

Day 3: <a href="https://youtu.be/95pec0uBRMY">https://youtu.be/95pec0uBRMY</a>

Feedback and cert link: https://forms.gle/pyZKvxUFUx6oNWRx9

#### **DEPARTMENT OF EEE**

#### FEEDBACK ANALYSIS ON FACULTY ENHANCEMENT WEBINAR SERIES -1

DAY-1

Date-11.06.2020

RESOURCE PERSON: MR K.KRISHNA KUMAR

Topic: An Overview of Microgrids and Energy storage systems

#### **ANALYSIS REPORT:**



#### **ATTENDEES REPORT:**

OUT OF 149 PARTICIPANTS ATTENDED, 94 HAVE RESPONDED TO THE QUIZ AND FEEDBACK



# MEENAKSHI SUNDARARAJAN ENGINEERING COLLEGE DEPARTMENT OF EEE

#### FEEDBACK ANALYSIS ON FACULTY ENHANCEMENT WEBINAR SERIES -1

#### 11.06.2020 TO 13.06.2020



DEPARTMENT OF EEE

#### **FACULTY ENHANCEMENT WEBINAR SERIES**

11.06.2020 TO 13.06.2020

Our department has conducted a national level technical Faculty Enhancement Webinar Series-1 in order to stay updated with the current research trends, advancements in science and much more...

We have got many participants from all over the WORLD .



# **State wise Categorisation**



**WEBINAR STATISITCS** 



# MEENAKSHI SUNDARARAJAN ENGINEERING COLLEGE **DEPARTMENT OF EEE**

# FEEDBACK ANALYSIS ON FACULTY ENHANCEMENT WEBINAR SERI