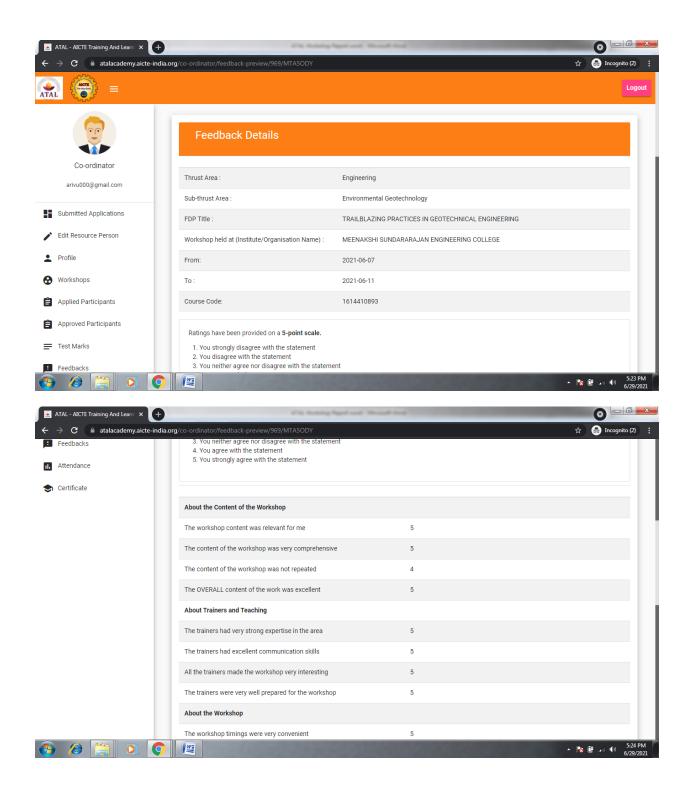

Distribution in Sandy Soils - **Dr.R.Arivazhagan**, **Assistant Professor**, Meenakshi Sundararajan Engineering College, Chennai



# 24. Information communicated to the participants through social media:







# 25. The screenshots of the valedictory and feedback sessions







# 26. Proof for course materials distribution to the participants



# 27. The screenshots of the participants test marks uploaded in the ATAL-AICTE portal









# 28. The screenshots of the participant's attendance uploaded in the ATAL-AICTE portal







# 29. Some of the feedbacks received for the workshop







# 30. Some of the feedbacks received for the workshop received from the participants in the ATAL-AICTE portal

#### Feedback 1:





#### Feedback 2:







#### Feedback 3:





#### Feedback 4:





#### 31. Links for the FDP

**Join Zoom Meeting** 

https://us02web.zoom.us/j/88114258391?pwd=R1R1azhhemt5RGFhdm81RXVLdVJZQT09

Meeting ID: 881 1425 8391

Passcode: 90Kw3b

Test link

https://forms.gle/wrxk4mKPmB6mfddUA

**Recorded Sessions Video Link** 

https://youtube.com/playlist?list=PLrb9wFjpMiOLRhlvd4gueVDJ8bjSdlmzf

Sample Video Clips of FDP

https://drive.google.com/drive/folders/17DvaSII\_vzxwUt8h-GddCMZpb3hzjcxf?usp=sharing

### 31. Sample ATAL-FDP certificates



# 32. Conclusion

It was a great Initiative by ATAL Academy. I am thankful to AICTE for giving me this opportunity to conduct online FDP for faculty members of technical institute of India free of cost. I got huge response for registration as well as lots of compliment of arranging the online workshop.

PRINCIPAL