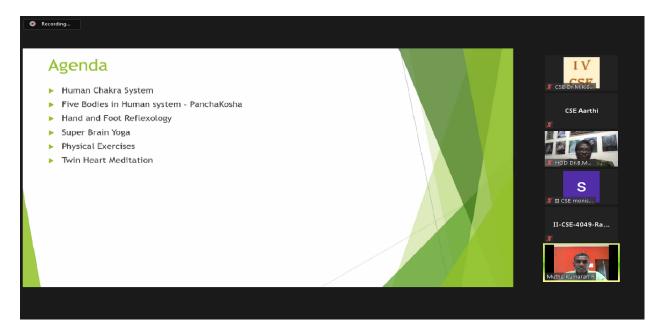

fer, HOD/CSE Dept. She appreciated the students for actively participating and the students those who cleared their doubts with the Resource person about the cloud.

## **WEBINAR 2: HOLISTIC HEALTH**

## **INVITATION:**



The Department of CSE in association with Computer Society of India conducted a Webinar on "Holistic Health "for the CSE Department students. The session was started with prayer and college song. The welcome speech was given by Mrs.S.Aarthi AP/CSE dept.



The Resource person was Mr.MuthuKumaran Ramanujam, an Energy Healer from Bangalore. He practices Pranic Healing, Arhatic Yoga, Sound Healing Modalities too. He has volunteered many online Sound Healing sessions for Covid-19 Patients during September – December 2020. He works in Toshibha Software Pvt Ltd in Bangalore.



The session started with an introduction to Human Chakras and warm up excersise .The resource person did all the excercises and made the students to practice the same.





The session was very interesting and lively with full positive vibes which is the need of the hour. During the pandemic situation this kind of webinars was very well appreciated by the students as well as the staff members who attended this.

He then explained about the foot and hand relexology points and added the importance of the pressure points in hand and foot.



He also explained about the Sooper Brain Yoga and advised the students to practice that at least 11 times daily.



The session ended with vote of thanks by Dr.Monica Jenefer HOD/CSE. She added flavour to the webinar by explaining the necessity of exerc