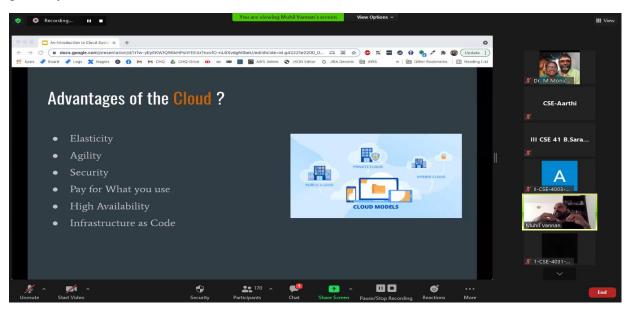

te "Employability Skille" | 29/5/21 | 2:30<br>PM | Mr.Shravan<br>Kumar,Lead,Customer<br>Support,Freshworks,Chennai                                 | 180                    | 2 hrs    |



**WEBINAR 1: CLOUD COMPUTING** 

The VIGYAN'21 Series started with the Webinar on "Cloud Computing" to all the students of CSE department through online mode by Mr.Neela Muhil Vannan, Technical Head at CirrusHQ, an AWS focussed Cloud Consultancy in Scotland, UK.He is a cloud computing enthusiasit and is passionate about cloud based system architectures. Adding to this ,it was very proud for the department to have an Alumni of CSE department to handle the session on Cloud Computing.

The session started with the prayer song by Vaishnavi of II CSE. The welcome address was given by Mrs. S. Aarthi , AP/CSE.



Prepared by: S.Aarthi-(AP/CSE)-CSI Co-ordinator

All the students of CSE department attended the Webinar through online mode. He explained the basis of Cloud Computing, its advantages, the deployment Models. He also showed a Demo on how to use cloud by logging in to his account.



The Discussion went on with the explanation about Infrastructure as a service, Platform as a service, Software as a service,.





He showed a demo on how to create instances on cloud and the serverless architecture. Also the abstraction between the application and infrastructure that serves it.





The Webinar came to an end by the Vote of Thanks by Dr.B.Monica Jenefer, HOD/CSE Dept. She appreciated the students for actively participating and the students those who cleared their doubts with the Resource pers