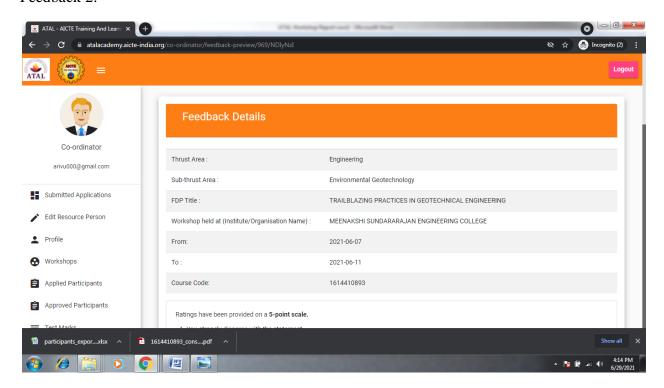

*

Statistical Characterisation of Grain Size Distribution in Sandy Soils - **Dr.R.Arivazhagan**, **Assistant Professor**, Meenakshi Sundararajan Engineering College, Chennai



# 24. Information communicated to the participants through social media:







# 25. The screenshots of the valedictory and feedback sessions







# 26. Proof for course materials distribution to the participants



# 27. The screenshots of the participants test marks uploaded in the ATAL-AICTE portal









# 28. The screenshots of the participant's attendance uploaded in the ATAL-AICTE portal







# 29. Some of the feedbacks received for the workshop







# 30. Some of the feedbacks received for the workshop received from the participants in the ATAL-AICTE portal

#### Feedback 1:





#### Feedback 2:







#### Feedback 3:





#### Feedback 4:





#### 31. Links for the FDP

**Join Zoom Meeting** 

https://us02web.zoom.us/j/88114258391?pwd=R1R1azhhemt5RGFhdm81RXVLdVJZQT09

Meeting ID: 881 1425 8391

Passcode: 90Kw3b

Test link

https://forms.gle/wrxk4mKPmB6mfddUA

**Recorded Sessions Video Link** 

https://youtube.com/playlist?list=PLrb9wFjpMiOLRhlvd4gueVDJ8bjSdlmzf

Sample Video Clips of FDP

https://drive.google.com/drive/folders/17DvaSII\_vzxwUt8h-GddCMZpb3hzjcxf?usp=sharing

### 31. Sample ATAL-FDP certificates



# 32. Conclusion

It was a great Initiative by ATAL Academy. I am thankful to AICTE for giving me this opportunity to conduct online FDP for faculty members of technical institute of India free of cost. I got huge response for registration as well as lots of compliment