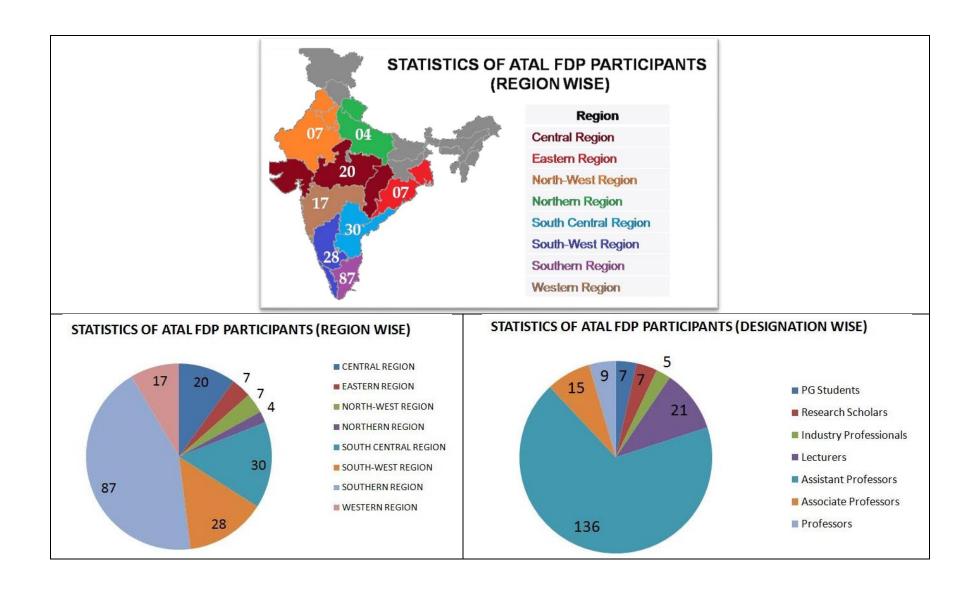

TOPIC: THE JOURNEY OF AN ENTERPRENEUR

DATE: 29/09/2021

**SPEAKER:** 

MR.R.ARUMUGAM

MANAGING DIRECTOR OF NILA SOAP FACTORY