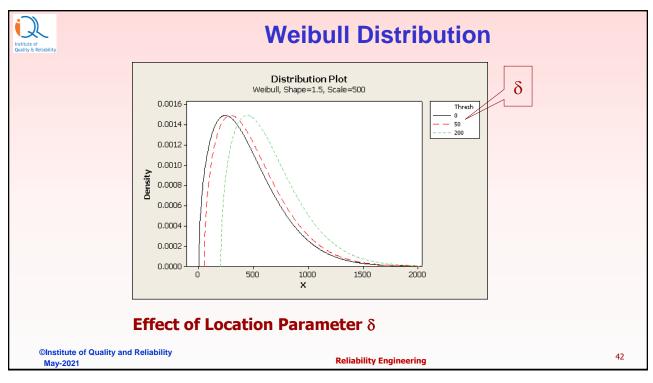

> have occurred.

©Institute of Quality and Reliability

**Reliability Engineering** 

35

35





## **Exponential Distribution**

#### Example 1:

A component has constant failure rate with mean time to failure of 500 hours. What is its reliability at 375 hours?

$$R(t) = e^{-\lambda t} = e^{-\frac{t}{\theta}} = e^{-\frac{375}{500}} = 0.4724$$

©Institute of Quality and Reliability May-2021

**Reliability Engineering** 

37



#### **Two Parameter Weibull Distribution**

In many cases, location parameter  $\delta$  Is 0.

The equation reduces to two parameter Weibull,

$$R(t) = e^{-\left(\frac{t}{\eta}\right)^{\beta}}$$

What happens to the equation for  $\beta$ =1 that is constant failure rate?

©Institute of Quality and Reliability May-2021

**Reliability Engineering** 

38

37











#### Weibull Distribution Application

**Example 1:** Leakage at front oil seal in a system exhibits Weibull distribution with characteristic life of 1500 hours. The shape parameter is 0.75. What is its reliability at 500 hours? What % of seals should we expect to leak by 1000 hours?

$$\eta = 1500, \beta = 0.75$$

For  $t = 500$  hours,

 $R(500) = e^{-\left(\frac{t}{\eta}\right)^{\beta}} = e^{-\left(\frac{500}{1500}\right)^{0.75}} = 0.6449$ 

For  $t = 1000$  hours,  $F(1000) = 1 - R(1000) = 1 - e^{-\left(\frac{1000}{1500}\right)^{0.75}} = 0.5218$ 

©Institute of Quality and Reliability May-2021

**Reliability Engineering** 

43



## **Probability Plotting**

- · Probability plotting is useful to
  - Assess which distribution best models the failure data
  - Estimate distributions p