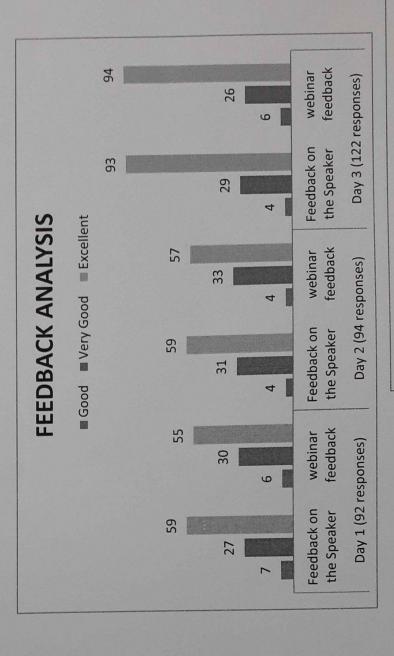

## JOURNRY OF AN ENTREPRENEUR

| Name of the event         | "JOURNRY OF AN ENTREPRENEUR"                                                        |
|---------------------------|-------------------------------------------------------------------------------------|
| Date of the event         | 22 JUNE 2020                                                                        |
| Location of the event     | MEENAKSHI SUNDARARAJAN ENGINEERING COLLEGE (online mode)                            |
| Number of person attended | 250                                                                                 |
| Speaker                   | Mr.Muthiah Pillai, CEO, Bits Computer System,<br>Chairman, RECT Polytechnic college |

On June 22<sup>nd</sup> department of Electronics and communication Engineering conducted a webinar on "Journey of an Entrepreneur". The webinar was opened to the gathering at 11:30 AM. The event began with a welcome address by Mr.S.Balasubramanian, Asso.Prof, followed by Chief guest introduction. Dr. A.Babiyola, Prof introduced the Chief Guest Mr.Muthiah Pillai, CEO, Bits Computer System, Chairman, RECT Polytechnic college.

Around 500 participants from various engineering colleges attended the session. On concluding note Mr.Balasundaram, Asst.Prof, thanked the speaker for spending his valuable time, informative, motivational speech and the participants who contributed to the success of the webinar.