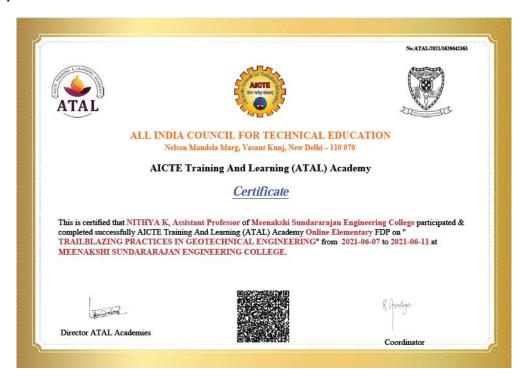

ipant's attendance uploaded in the ATAL-AICTE portal







# 29. Some of the feedbacks received for the workshop







# 30. Some of the feedbacks received for the workshop received from the participants in the ATAL-AICTE portal

#### Feedback 1:





#### Feedback 2:







#### Feedback 3:





#### Feedback 4:





#### 31. Links for the FDP

**Join Zoom Meeting** 

https://us02web.zoom.us/j/88114258391?pwd=R1R1azhhemt5RGFhdm81RXVLdVJZQT09

Meeting ID: 881 1425 8391

Passcode: 90Kw3b

Test link

https://forms.gle/wrxk4mKPmB6mfddUA

**Recorded Sessions Video Link** 

https://youtube.com/playlist?list=PLrb9wFjpMiOLRhlvd4gueVDJ8bjSdlmzf

Sample Video Clips of FDP

https://drive.google.com/drive/folders/17DvaSII\_vzxwUt8h-GddCMZpb3hzjcxf?usp=sharing

### 31. Sample ATAL-FDP certificates



# 32. Conclusion

It was a great Initiative by ATAL Academy. I am thankful to AICTE for giving me this opportunity to conduct online FDP for faculty members of technical institute of India free of cost. I got huge response for registration as well as lots of compliment of arranging the online workshop.

PRINCIPAL

MEENAKSHI SUNDARARAIAN ENGINEERING COLLEGE 363, ARCOT ROAD, KODAMBAKKAM, CNEMMAI-500 024



# Meenakshi Sundararajan Engineering College

COLLEGE
Affiliated to Anna university, Kodambakkam ,Chennai.





# KESHTHANA INFRASTRUCTURES PRIVATE LIMITED

Raja Annamalai Puram, Chennai

# Live webinar on Geotechnical and Terra mechanics Perspective



**Dr.K.Premalatha**Professor College of Engineering Guindy, Anna
University

Evaluation of soil parameters and constants for various soi