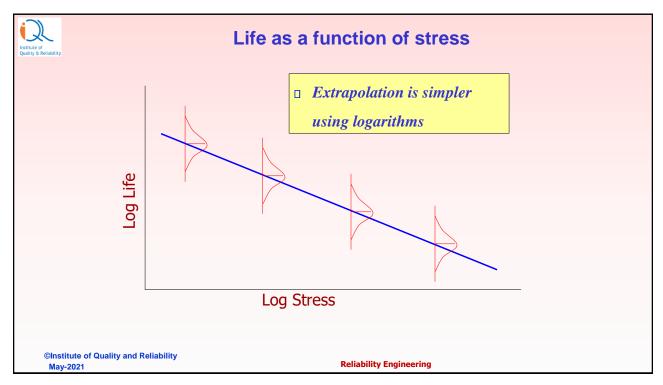

lishes Mathematical Relation

©Institute of Quality and Reliability May-2021

**Reliability Engineering** 

83

83





## **Accelerated Life Testing (ALT)**

- ALT is conducted to draw quicker conclusions
- Two approaches:
  - Time compression: Testing done more intensely than actual usage
  - At higher stress level

Links to three videos on ALT:

Part-1: <a href="https://www.youtube.com/watch?v=fH9jS9hBnZQ&t=85s">https://www.youtube.com/watch?v=fH9jS9hBnZQ&t=85s</a>

Part-2: <a href="https://www.youtube.com/watch?v=gyN9yOp4zWg&t=634s">https://www.youtube.com/watch?v=gyN9yOp4zWg&t=634s</a>

Part-3: <a href="https://www.youtube.com/watch?v=vMEuvF">https://www.youtube.com/watch?v=vMEuvF</a> suIs&t=112s

©Institute of Quality and Reliability May-2021

**Reliability Engineering** 

85

85





87

| ty                               | Some Models used in ALT |                                                   |                                                            |  |  |  |
|----------------------------------|-------------------------|---------------------------------------------------|------------------------------------------------------------|--|--|--|
| Number of Accelerating variables | Model                   | When to use                                       | Applications                                               |  |  |  |
| Single                           |                         |                                                   | Electrical insulations, batteries, solid state             |  |  |  |
| accelerating                     |