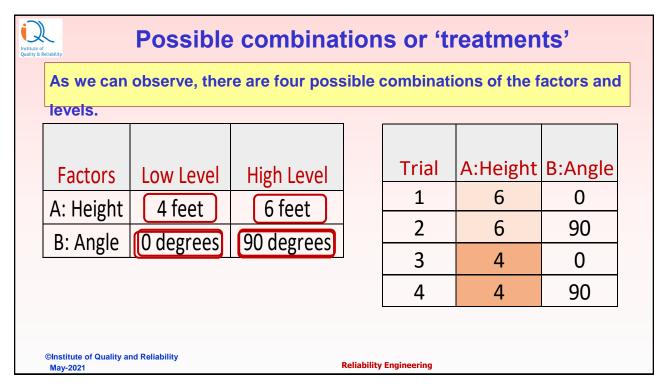

he experiment is deviation from the target on the floor
- We need to use a measuring tape to collect data of deviation from target.







©Institute of Quality and Reliability May-2021

**Reliability Engineering** 

71

71



### **Example of Cards Dropping**

We want to evaluate effects of drop height and card orientation or angle on the deviation from the target. We have identified two factors and two levels

as shown in the table below:

| Factors   | Low Level | High Level |
|-----------|-----------|------------|
| A: Height | 4 feet    | 6 feet     |
| B: Angle  | 0 degrees | 90 degrees |

Response: Deviation from the target

K The state of the

This is 2 factor2 level or 2<sup>2</sup> experiment

©Institute of Quality and Reliability May-2021

**Reliability Engineering** 

176

72















79









## **Reliability Growth Models**

- The Duane Model
  - Cumulative Test time and Cum MTBF tend to follow straight line when plotted on log-log paper.
  - Link to video: <a href="https://www.youtube.com/watch?v=3geX">https://www.youtube.com/watch?v=3geX</a> HUcxaSA&t=55s
- AMSAA Model (Crow AMSAA Model)
  - Establishes Mathematical Relation

©Institute of Quality and Reliability May-2021

**Reliability Engineering** 

83

83





## **Accelerated Life Testing (ALT)**

- ALT is conducted to draw quicker conclusions
- Two approaches:
  - Time compression: Testing done more intensely than actual usage
  - At higher stress level

Links to three videos on ALT:

Part-1: <a href="https://www.youtube.com/watch?v=fH9jS9hBnZQ&t=85s">https://www.youtube.com/watch?v=fH9jS9hBnZ