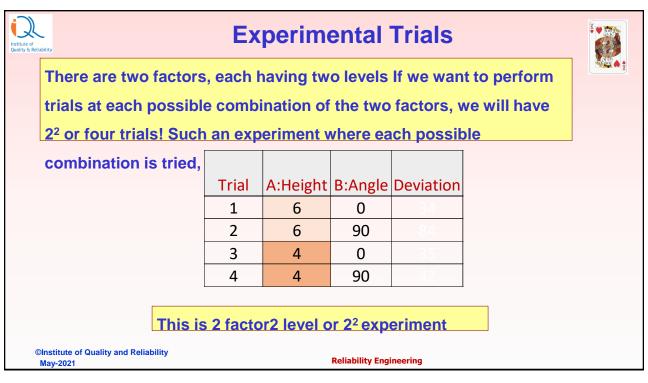

experiment is deviation from the target on the floor
- We need to use a measuring tape to collect data of deviation from target.







©Institute of Quality and Reliability May-2021

**Reliability Engineering** 

71

71



### **Example of Cards Dropping**

We want to evaluate effects of drop height and card orientation or angle on the deviation from the target. We have identified two factors and two levels

as shown in the table below:

| Factors   | Low Level | High Level |
|-----------|-----------|------------|
| A: Height | 4 feet    | 6 feet     |
| B: Angle  | 0 degrees | 90 degrees |

Response: Deviation from the target

K The state of the

This is 2 factor2 level or 2<sup>2</sup> experiment

©Institute of Quality and Reliability May-2021

**Reliability Engineering** 

176

72















79









## **Reliability Growth Models**

- The Duane Model
  - Cumulative Test time and Cum MTBF tend to follow straight line when plotted on log-log paper.
  - Link to video: <a href="https://www.youtube.com/watch?v=3geX">https://www.youtube.com/watch?v=3geX</a> HUcxaSA&t=55s
- AMSAA Model (Crow AMSAA Model)
  - Establishes Mathematical Relation

©Institute of Quality and Reliability May-2021

**Reliability Engineering** 

83

83





## **Accelerated Life Testing (ALT)**

- ALT is conducted to draw quicker conclusions
- Two approaches:
  - Time compression: Testing done more intensely than actual usage
  - At higher stress level

Links to three videos on ALT:

Part-1: <a href="https://www.youtube.com/watch?v=fH9jS9hBnZQ&t=85s">https://www.youtube.com/watch?v=fH9jS9hBnZQ&