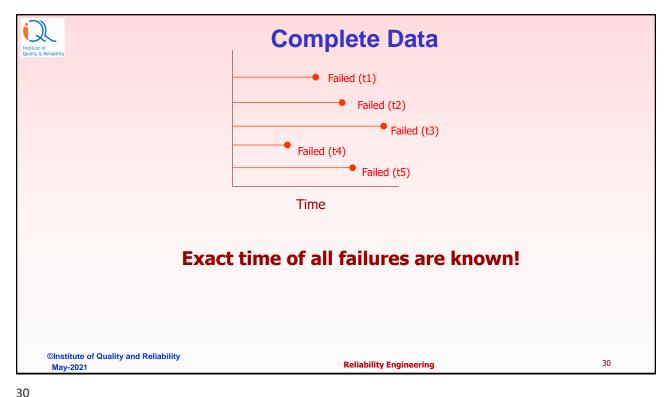

**Modeling Non-repairable systems**

- Analysis of repairable and non-repairable systems require different treatment
- Usually, life data of non-repairable systems can be modeled using some of the probability distributions. These include:
  - · Weibull, Exponential, Lognormal, Normal, Extreme Value
  - Unlike other quality data, life data does not usually fit normal distribution
  - Weibull is one of the most widely applicable distributions to fit life data and can model life data in various phases of product life cycle
  - Exponential and Lognormal are other useful distributions to model reliability data
- Distributions for discrete variables:
  - · Binomial distribution
  - Poisson Distribution

©Institute of Quality and Reliability May-2021

**Reliability Engineering** 

28

28



29













#### **Time and failure Censored Data**

- Time censored data is also called <u>Type I</u>
   <u>censored</u>. Time censoring is more common in
   practice. When items are tested for a time
   period and test is stopped after specified
   time, the data is type I censored. Time
   censoring is more common in practice
  - For example, 10 units are being tested. Three units fail at 10, 28 and 62 hours. Test is suspended after 100 hours.
- Data is <u>Type II Censored</u> if test is stopped when <u>specified number of failures</u> have occurred.

©Institute of Quality and Reliability

**Reliability Engineering** 

35

35





## **Exponential Distribution**

#### Example 1:

A component has constant failure rate with mean time to failure of 500 hours. What is its reliability at 375