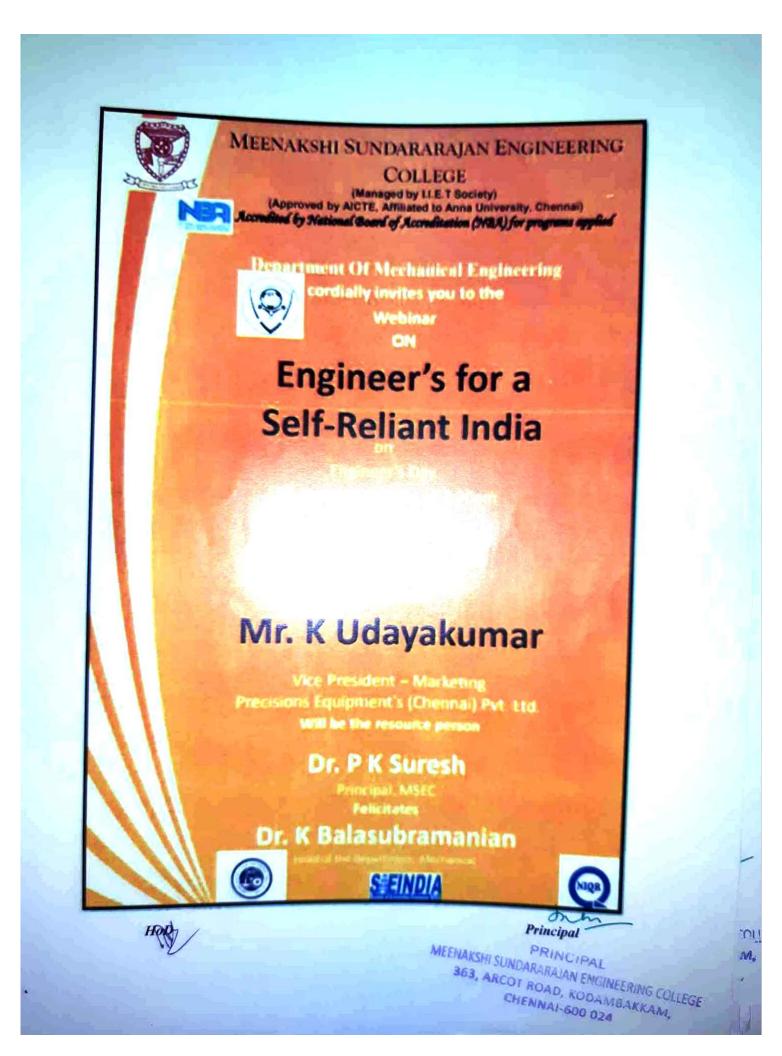

c.edu.in

Department of Mechanical Engineering

#### Webinar

Topic: Engineer's for a Self-Reliant India

Inaugurated: 15th September 2021

Chief Guest: Mr. K Udayakumar Vice President - Marketing Precisions

Equipment's (Chennai) Pvt. Ltd.

One of the most important aspects aiding in development of our nation is engineers. The role of engineers of the development of our nation is very important. Mr Udayakumar had discussed about the importance of an engineer's contribution for the self-reliance of our nation .the session was interactive and the students who participated got their doubts clarified by him .

Link;https://drive.google.com/drive/folders/1twMOcf98XN9XM18Ydl67y479Hc\_7hGU?usp=sharing

Magh

MEENAKSHI SUNDARARAJAN ENGINEERING COLLEG 363, ARCOT ROAD, KODAMBAKKAM, CHENNEIREO 024



#### **DEPARTMENT OF EEE**

#### **FEEDBACK ANALYSIS ON FACULTY ENHANCEMENT WEBINAR SERIES -1**



#### MEENAKSHI SUNDARARAJAN ENGINEERING COLLEGE KODAMBAKKAM CHENNAI 24

# DEPARTMENT OF ELECTRICAL AND ELECTRONICS ENGINEERING FACULTY ENHANCEMENT WEBINAR (FEW) - Series 1

"Online Knowledge Sharing on the Technologies for Effective use of Modern Power Systems"

3 Days Webinar: 11/06/2020 to 13/06/2020



Date: 11 - 06 - 2020 Timing: 11 am to 12 Noon
Topic: An overview of Microgrids and Energy Storage Systems.
ResourcePerson: Mr. Krishnakumar R. Vasudevan
Research Engineer,
University Tenaga Nasional, Malaysia.



Date: 12 - 06 - 2020 Timing: 11 am to 11:30 am
Topic: Type Testing of Disconnecting Switches.
ResourcePerson: Mr. Vijayaraghavan
Chief Manager, S&S Power Switchgear equipment limi