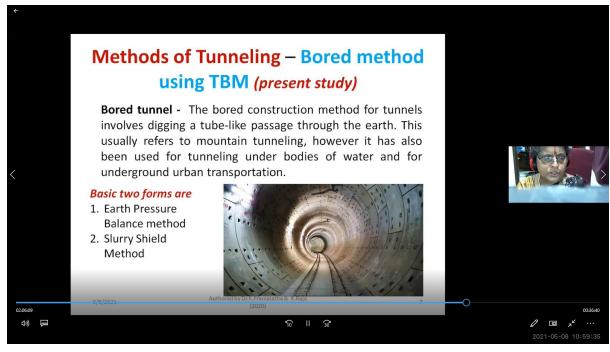

TOPIC: THE JOURNEY OF AN ENTERPRENEUR

DATE: 29/09/2021

**SPEAKER:** 

MR.R.ARUMUGAM

MANAGING DIRECTOR OF NILA SOAP FACTORY