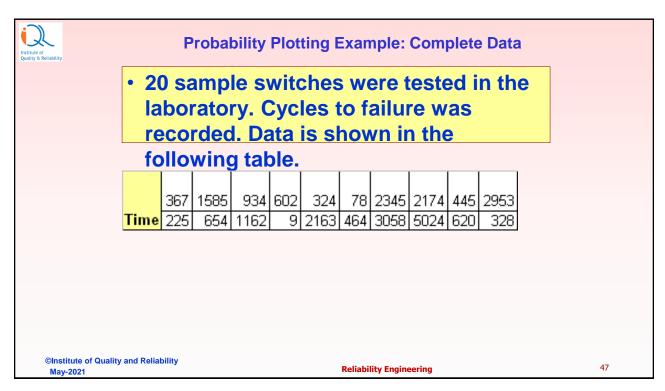

500}\right)^{0.75}} = 0.5218$ 

©Institute of Quality and Reliability May-2021

**Reliability Engineering** 

43



## **Probability Plotting**

- · Probability plotting is useful to
  - Assess which distribution best models the failure data
  - Estimate distributions parameter (shape parameter and characteristic life in case of Weibull)
- We can plot life data on "probability papers"
  - These are available for Weibull, Normal etc.
  - Forms and related information available free on <u>http://www.weibull.com/</u>
- Probability papers can be used when data is independently and identically distributed. This is usually the case of non-repairable systems but <u>may</u> not be the case for repairable systems

©Institute of Quality and Reliability May-2021

Reliability Engineering

44

43











49



# Probability Plotting of Incomplete Right Censored data

- Rank the data of failed as well as censored in ascending order of failure time
- Calculate <u>Median</u> Rank for each failed item
- Plot on probability paper
- Assess the fit and calculate the parameter if reasonable fit
  - Exact fit is never possible
- Comparison of before and after corrective action, two or more suppliers, two or more processes is possible using probability plots

165

©Institute of Quality and Reliability May-2021

Reliability Engineering

50

50

|    | ılate o<br>I items | nly for  | $Rank\_increment = \frac{(n+1)-1}{1+u}$ $New\_rank = previous\_ran$ | ms_m_msk          |                             | $r_i = 100 \times \frac{i - 0.3}{n + 0.4}$ |
|----|--------------------|----------|------------