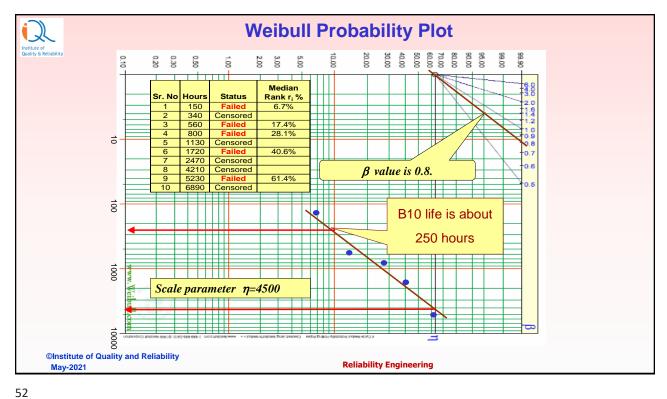

| Censored |                                                                     |                   |                             |                                            |
| 8  | 4210               | Censored |                                                                     |                   |                             |                                            |
| 9  | 5230               | Failed   | (11-4.518)/(1+2)                                                    | 2.1660            | 6.6845                      | 61.4%                                      |
| 10 | 6890               | Censored |                                                                     |                   |                             |                                            |

51





©Institute of Quality and Reliability May-2021

**Reliability Engineering** 

53



167





| stitute of<br>uality & Reliability |              |                           |                              |          |        | Failure Mod                                 |                                             |            | Analysis                                   |        |        |                        | :\Users\H<br>ma%20CI                             | •             |          |          |           | _      |
|------------------------------------|--------------|---------------------------|------------------------------|----------|--------|---------------------------------------------|---------------------------------------------|------------|------------------------------