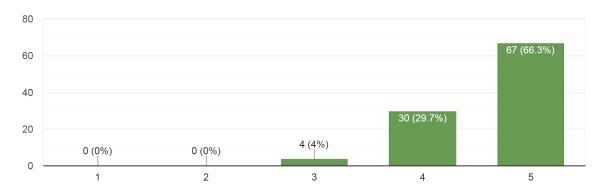

G COLLEGE DEPARTMENT OF EEE

The Department of Electrical & Electronics Engineering has conducted a one-day FACULTY ENHANCEMENT WEBINAR(FEW)-Series II on the topic "Electric Vehicle Technology and Industry Modernization" on 14.09.2020.



• There were participants from various places.



• FEW had greater count of participants from the 'students' category.



WEBINAR BENEFICIARIES

• The webinar program had a great reach among the participants which is understood from the responses.



• FEEDBACK ABOUT THE SPEAKERS:

The speaker's contents were nice and quite interesting. The resource persons gave excellent delivery explained each and everything in such a simple way.



## • FEEDBACK ABOUT THE ORGANIZING TEAM:

How was the overall support provided by the organizing team? \* 101 responses





How do you rate the overall experience of our webinar series-II 100 responses

## To summarize,

The webinar program was very rich in content and informative with excellent presentation. The program fulfilled the purpose in all aspects which made it an outstanding webinar.

The success of FEW SERIES-II event is because of knowledgeable speakers in their respective field, their outstanding contribution in the webinar and also because of the active participation of participants and finally the organizing team as well, which is clearly understandable from the above all responses.



(Managed by I.I.E.T Society)

363, Arcot Road, Kodambakkam, Chennai – 24 Approved by AICTE & Affiliated to Anna University

S. Soundarabala, Associate Professor, M.E Head of the Department Department of E.E.E.