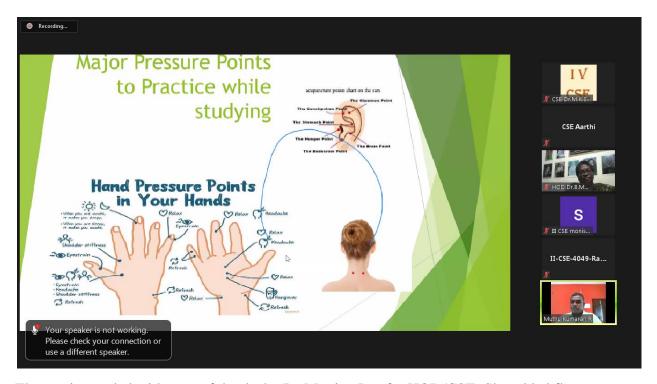

online Sound Healing sessions for Covid-19 Patients during September – December 2020. He works in Toshibha Software Pvt Ltd in Bangalore.



The session started with an introduction to Human Chakras and warm up excersise .The resource person did all the excercises and made the students to practice the same.





The session was very interesting and lively with full positive vibes which is the need of the hour. During the pandemic situation this kind of webinars was very well appreciated by the students as well as the staff members who attended this.

He then explained about the foot and hand relexology points and added the importance of the pressure points in hand and foot.



He also explained about the Sooper Brain Yoga and advised the students to practice that at least 11 times daily.



The session ended with vote of thanks by Dr.Monica Jenefer HOD/CSE. She added flavour to the webinar by explaining the necessity of exercise especially during the lockdown period. She thanked the resource person for his effort for this webinar And congratulated the students for actively participating in the webinar.



WEBINAR 3: Campus to corporate-employability Skills

The Department of CSE in association with Computer Society of India conducted a Webinar on "Campus to corporate-employability Skills" for students. The session was started with prayer and college song. The welcome speech was given by Mrs.Sumithara.

The course content delivered in the webinar is as follows:



Prepared by: S.Aarthi-(AP/CSE)-CSI Co-ordinator

Mr. Shravan shared his journey from how he realized his interes