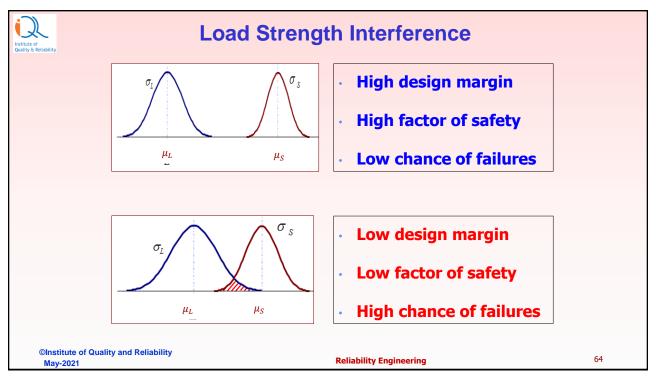

validation tests) prior to design freeze using <i>degradation</i> testing (e.g., data trends, before/after values, etc.)                                | 3    | High                          |
| Virtual Analysis<br>Correlated               | Design analysis/detection control have a strong detection capability. Virtual analysis (e.g., CAE, FEA, etc.) is highly correlated with actual or expected operating conditions prior to design freeze.           | 2    | Very high                     |
| Detection not applicable; Failure Prevention | Failure cause or failure made can not occur because it is fully prevented through design solutions (e.g., proven design standard, best practice or common material, etc.)                                         | 1    | Almost<br>Certain             |











#### **Load Strength Interference: Analytical Approach**



In case both stress and strength are normally distributed, We model the joint distribution of the difference.

$$\mu_{combined} = \mu_S - \mu_L$$

$$\sigma_{combined} = \sqrt{(\sigma_S^2 + \sigma_L^2)}$$

When strength exceeds stress, difference (strength-stress) will be greater than zero! Thus, we need to find probability that this difference is greater than zero. This can be done by calculating Z-score or by using Microsoft Excel. Thus:

$$Z = \frac{0 - (\mu_s - \mu_L)}{\sqrt{\sigma_s^2 + \sigma_L^2}} = \frac{(\mu_L - \mu_s)}{\sqrt{\sigma_s^2 + \sigma_L^2}}$$

©Institute of Quality and Reliability May-2021

**Reliability Engineering** 

65

65



## **Introduction to Design of Experiments**

©Institute of Quality and Reliabi