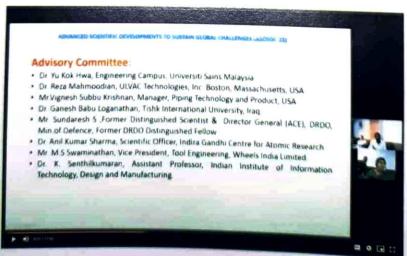

wa, Lecturer, Engineering Campus, Department of Mechanical, University Sains Malaysia.

Dr. Reza Mahmoodian, ULVAC Technologies, Inc. Boston, Massachusetts, USA.

Dr. Ganesh Babu Loganathan, Assistant Professor, Mechatronics Engineering, Tishk International University, Iraq.

Dr. S.Balasivanandha Prabu, CEG campus, Anna University, India. In the present competitive engineering world to meet the challenges imposed in the global scenario in the mechanical engineering field, creation of innovations are needed for societal benefits. The young budding engineers have to wake up and contribute their ideas for supporting the above necessities. The purpose of this workshop is to give ideas to such aspiring engineers and emulate them to achieve stupendous feats in the mechanical engineering field.



HOOF

Principal

363, ARCOT ROAD, KODAMBAKKAM, CHENNAI-600 024



363, Arcot Road, Kodambakkam, Chennai - 24 Approved by AICTE & Affiliated to Anna University

email Id: principal@msec.edu.in Website: www.msec.edu.in

Department of Mechanical Engineering



ohi Sundarangen Engineering College (NSRC) was hed by the IET Society in 2001. This institution is a part meetiginus IES Group of Institutions which also includes owned IET (midsin Institutions of Engineering Technology) hed in 1947 by our Founder Late Shri K.R.Sundaranian, Fainoun Ateenatish College for Women and the more established Ateenatish Sundaranian School of owners. The institutions on the IES Camous are known for IET education they impart and their stringent levels of the We have consistently outshome all our peers, not only