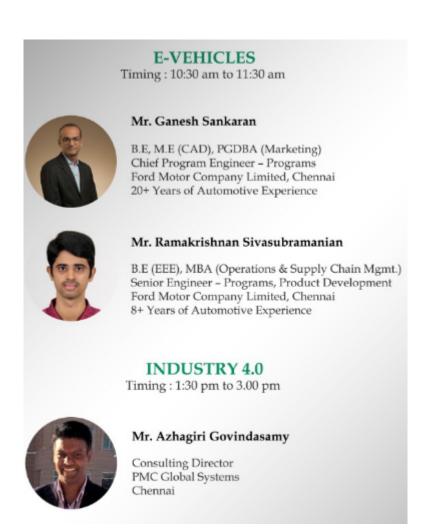

| 59        |
| Day 1 (92 responses)  |          |                 | webinar feedback | 9    | 30        | 25        |
| Day 1 (9              |          | Feedback on     | the Speaker      | 7    | 27        | 59        |
|                       |          |                 |                  | Good | Very Good | Excellent |



| ORGANISIN | ORGANISING COMMITTEE |
|-----------|----------------------|
| -         | 2                    |
| Very Good | 27                   |
| Fxcellent | 26                   |





# MEENAKSHI SUNDARAJAN ENGINEERING COLLEGE DEPARTMENT OF EEE

The Department of Electrical & Electronics Engineering has conducted a one-day FACULTY ENHANCEMENT WEBINAR(FEW)-Series II on the topic "Electric Vehicle Technology and Industry Modernization" on 14.09.2020.



• There were participants from various places.



• FEW had greater count of participants from the 'students' category.



WEBINAR BENEFICIARIES

• The webinar program had a great reach among the participants which is understood from the responses.



• FEEDBACK ABOUT THE SPEAKERS:

The speaker's contents were nice and quite interesting. The resource persons gave excellent delivery explained each and everything in such a simple way.



## • FEEDBACK ABOUT THE ORGANIZING TEAM:

How was the overall support provided by the organizing team? \* 101 responses





How do you rate the overall experience of our webinar series-II 100 responses

## To summarize,

The webinar program was very rich in content and informative with excellent presentation. The program fulfilled the purpose in all aspec