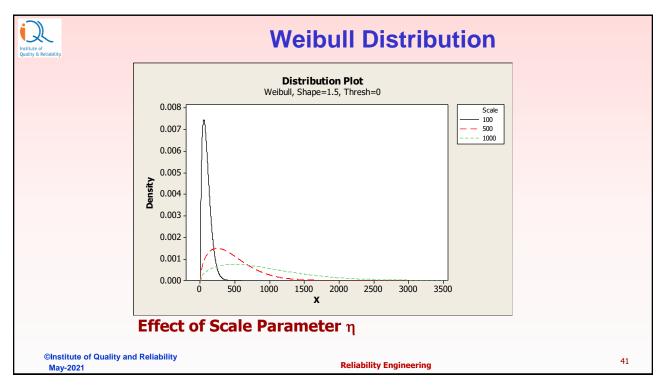

/u> have occurred.

©Institute of Quality and Reliability

**Reliability Engineering** 

35

35





## **Exponential Distribution**

#### Example 1:

A component has constant failure rate with mean time to failure of 500 hours. What is its reliability at 375 hours?

$$R(t) = e^{-\lambda t} = e^{-\frac{t}{\theta}} = e^{-\frac{375}{500}} = 0.4724$$

©Institute of Quality and Reliability May-2021

**Reliability Engineering** 

37



#### **Two Parameter Weibull Distribution**

In many cases, location parameter  $\delta$  Is 0.

The equation reduces to two parameter Weibull,

$$R(t) = e^{-\left(\frac{t}{\eta}\right)^{\beta}}$$

What happens to the equation for  $\beta$ =1 that is constant failure rate?

©Institute of Quality and Reliability May-2021

**Reliability Engineering** 

38

37











#### Weibull Distribution Application

**Example 1:** Leakage at front oil seal in a system exhibits Weibull distribution with characteristic life of 1500 hours. The shape parameter is 0.75. What is its reliability at 500 hours? What % of seals should we expect to leak by 1000 hours?

$$\eta = 1500, \beta = 0.75$$

For  $t = 500$  hours,

 $R(500) = e^{-\left(\frac{t}{\eta}\right)^{\beta}} = e^{-\left(\frac{500}{1500}\right)^{0.75}} = 0.6449$ 

For  $t = 1000$  hours,  $F(1000) = 1 - R(1000) = 1 - e^{-\left(\frac{1000}{1500}\right)^{0.75}} = 0.5218$ 

©Institute of Quality and Reliability May-2021

**Reliability Engineering** 

43



## **Probability Plotting**

- · Probability plotting is useful to
  - Assess which distribution best models the failure data
  - Estimate distributions