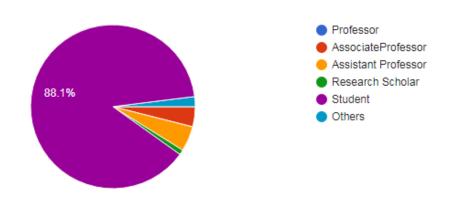

|
| Day 1 (9              |          | Feedback on     | the Speaker      | 7    | 27        | 59        |
|                       |          |                 |                  | Good | Very Good | Excellent |



| ORGANISIN | ORGANISING COMMITTEE |
|-----------|----------------------|
| -         | 2                    |
| Very Good | 27                   |
| Fxcellent | 26                   |





# MEENAKSHI SUNDARAJAN ENGINEERING COLLEGE DEPARTMENT OF EEE

The Department of Electrical & Electronics Engineering has conducted a one-day FACULTY ENHANCEMENT WEBINAR(FEW)-Series II on the topic "Electric Vehicle Technology and Industry Modernization" on 14.09.2020.



• There were participants from various places.



• FEW had greater count of participants from the 'students' category.



WEBINAR BENEFICIARIES

• The webinar program had a great reach among the participants which is understood from the responses.



• FEEDBACK ABOUT THE SPEAKERS:

The speaker's contents were nice and quite interesting. The resource persons gave excellent delivery explained each and everything in such a simple way.



## • FEEDBACK ABOUT THE ORGANIZING TEAM:

How was the overall support provided by the organizing team? \* 101 responses





How do you rate the overall experience of our webinar series-II 100 responses

## To summarize,

The webinar program was very rich in content and informative with excellent presentation. The program fulfilled the purpose in all aspects which made it an outstanding webinar.

The success of FEW SERIES-II event is because of knowledgeable speakers in their