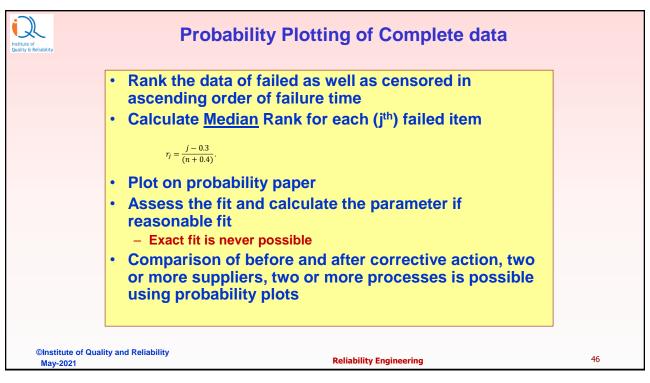

{1500}\right)^{0.75}} = 0.5218$ 

©Institute of Quality and Reliability May-2021

**Reliability Engineering** 

43



## **Probability Plotting**

- · Probability plotting is useful to
  - Assess which distribution best models the failure data
  - Estimate distributions parameter (shape parameter and characteristic life in case of Weibull)
- We can plot life data on "probability papers"
  - These are available for Weibull, Normal etc.
  - Forms and related information available free on <u>http://www.weibull.com/</u>
- Probability papers can be used when data is independently and identically distributed. This is usually the case of non-repairable systems but <u>may</u> not be the case for repairable systems

©Institute of Quality and Reliability May-2021

Reliability Engineering

44

43











49



# Probability Plotting of Incomplete Right Censored data

- Rank the data of failed as well as censored in ascending order of failure time
- Calculate <u>Median</u> Rank for each failed item
- Plot on probability paper
- Assess the fit and calculate the parameter if reasonable fit
  - Exact fit is never possible
- Comparison of before and after corrective action, two or more suppliers, two or more processes is possible using probability plots

165

©Institute of Quality and Reliability May-2021

Reliability Engineering

50

50

|    | ılate o<br>I items | nly for  | $Rank\_increment = \frac{(n+1)-1}{1+u}$ $New\_rank = previous\_ran$ | ms_m_msk          |                             | $r_i = 100 \times \frac{i - 0.3}{n + 0.4}$ |
|----|--------------------|----------|----------