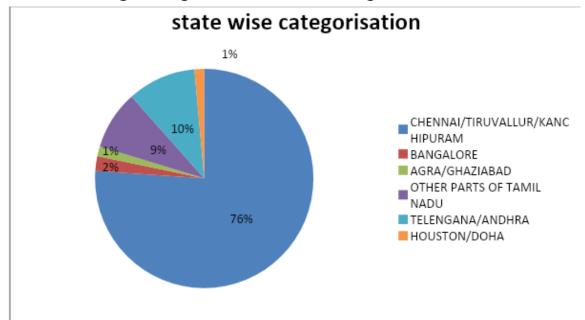

|                 | webinar feedback | 9    | 30        | 25        |
| Day 1 (9              |          | Feedback on     | the Speaker      | 7    | 27        | 59        |
|                       |          |                 |                  | Good | Very Good | Excellent |



| ORGANISIN | ORGANISING COMMITTEE |
|-----------|----------------------|
| -         | 2                    |
| Very Good | 27                   |
| Fxcellent | 26                   |





# MEENAKSHI SUNDARAJAN ENGINEERING COLLEGE DEPARTMENT OF EEE

The Department of Electrical & Electronics Engineering has conducted a one-day FACULTY ENHANCEMENT WEBINAR(FEW)-Series II on the topic "Electric Vehicle Technology and Industry Modernization" on 14.09.2020.



• There were participants from various places.



• FEW had greater count of participants from the 'students' category.



WEBINAR BENEFICIARIES

• The webinar program had a great reach among the participants which is understood from the responses.



• FEEDBACK ABOUT THE SPEAKERS:

The speaker's contents were nice and quite interesting. The resource persons gave excellent delivery explained each and everything in such a simple way.



## • FEEDBACK ABOUT THE ORGANIZING TEAM:

How was the overall support provided by the organizing team? \* 101 responses





How do you rate the overall experience of our webinar series-II 100 responses

## To summarize,

The webinar program was very rich in content and informative with excellent presentation. The program fulfilled the purpose in all aspects which made it an outstanding webinar.

The succ