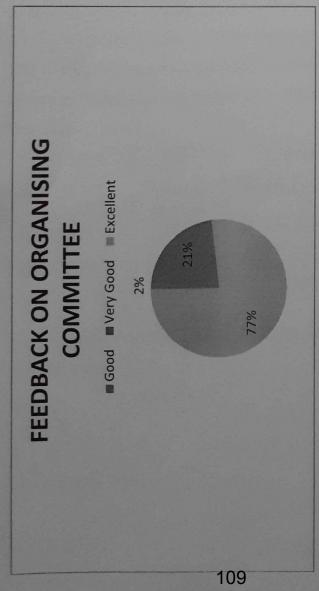

| Feedback | on the          | Speaker          | 4    | 29        | 93        |
| Day 2 (94 responses)  |          |                 | webinar feedback | 4    | 33        | 57        |
| Day 2 (94             |          | Feedback on the | Speaker          | 4    | 31        | 59        |
| Day 1 (92 responses)  |          |                 | webinar feedback | 9    | 30        | 25        |
| Day 1 (9              |          | Feedback on     | the Speaker      | 7    | 27        | 59        |
|                       |          |                 |                  | Good | Very Good | Excellent |



| ORGANISIN | ORGANISING COMMITTEE |
|-----------|----------------------|
| -         | 2                    |
| Very Good | 27                   |
| Fxcellent | 26                   |





# MEENAKSHI SUNDARAJAN ENGINEERING COLLEGE DEPARTMENT OF EEE

The Department of Electrical & Electronics Engineering has conducted a one-day FACULTY ENHANCEMENT WEBINAR(FEW)-Series II on the topic "Electric Vehicle Technology and Industry Modernization" on 14.09.2020.



• There were participants from various places.



• FEW had greater count of participants from the 'students' category.



WEBINAR BENEFICIARIES

• The webinar program had a great reach among the participants which is understood from the responses.



• FEEDBACK ABOUT THE SPEAKERS:

The speaker's contents were nice and quite interesting. The resource persons gave excellent delivery explained each and everything in such a simple way.



## • FEEDBACK ABOUT THE ORGANIZING TEAM:

How was the overall support provided by the