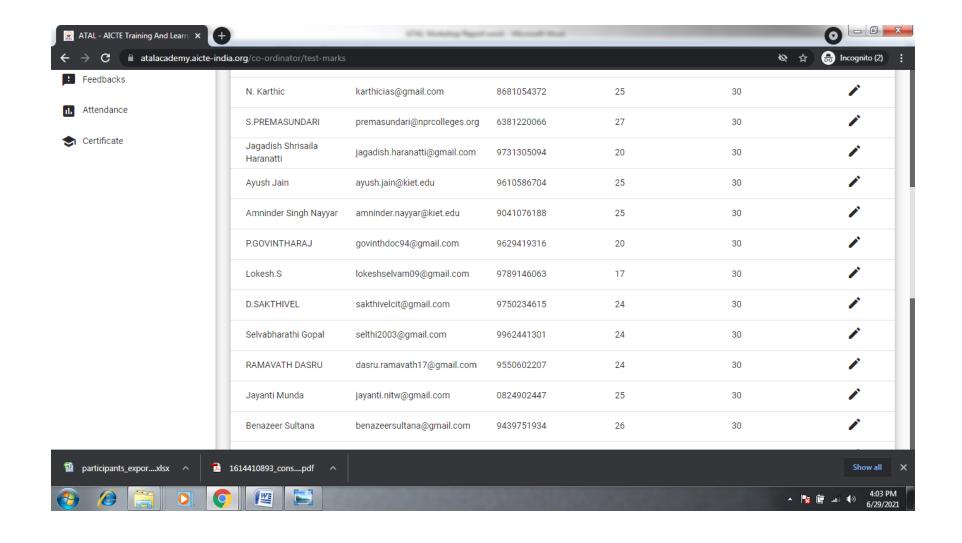

rformance.



**DAY 4 SESSION 3**Application of Shells in Foundations - **Prof.P.Sachithanantham**, **HOD**, Sri Lakshmi Ammal Engineering College



DAY 5 SESSION 1:
Case Studies in Challenges in Deep Excavation and Tunneling Works in Urban Areas Dr.R.Ayothiraman, Professor, IIT Delhi



### **DAY 5 SESSION 2:**

Statistical Characterisation of Grain Size Distribution in Sandy Soils - **Dr.R.Arivazhagan**, **Assistant Professor**, Meenakshi Sundararajan Engineering College, Chennai



# 24. Information communicated to the participants through social media:







# 25. The screenshots of the valedictory and feedback sessions







# 26. Proof for course materials distribution to the participants



# 27. The screenshots of the participants test marks uploaded in the ATAL-AICTE portal









# 28. The screenshots of the participant's attendance uploaded in the ATAL-AICTE portal







# 29. Some of the feedbacks received for the workshop







# 30. Some of the feedbacks received for the workshop received from the participants in the ATAL-AICTE portal

#### Feedback 1:





#### Feedback 2:







#### Feedback 3:





#### Feedback 4:





#### 31. Links for the FDP

**Join Zoom Meeting** 

https://us02web.zoom.us/j/88114258391?pwd=R1R1azhhemt5RGFhdm81RXVLdVJZQT09

Meeting ID: 881 1425 8391

Passcode: 90Kw3b

Test link

https://forms.gle/wrxk4mKPmB6mfddUA

**Recorded Sessions Video Link** 

https://youtube.com/playlist?list=PLrb9wFjpMiOLRhlvd4gueVDJ8bjSdlmzf

Sample Video Clips of FDP

https://drive.google.com/drive/folders/17DvaSII\_vzxwUt8h-GddCMZpb3hzjcxf?usp=sharin