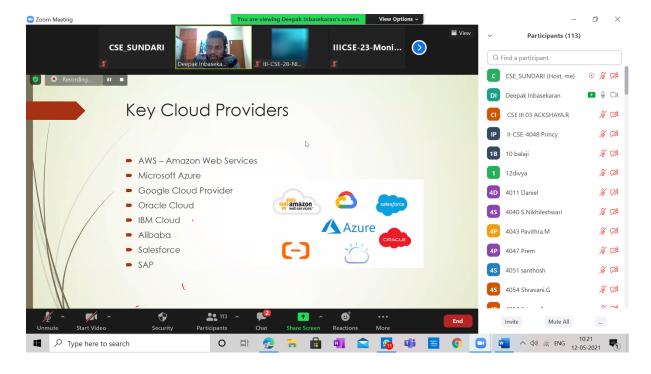

ce and 10+ years of Cognizant experience. His areas of specialization are Resiliency, Reliability, Performance Engineering. He has exposure to multiple cloud technologies.



Mr. Deepak really gave a wonderful insightful lecture about cloud architecture. He gave a brief introduction about cloud, its features along with cloud service providers such as Amazon Web Services, Azure, Google Cloud Provider, Oracle Cloud, IBM Cloud, Alibaba, Salesforce, SAP with some good examples.



He also explained about the key cloud concepts such as Private Cloud, Public Cloud, Hybrid Cloud, IaaS, PaaS and SaaS and tools required for cloud communication. In addition, he also gave a brief explanation about the key ways of how security is provided, cloud availability regions and the certifications available.



Once Mr. Deepak was done with his presentation part, he welcomed observations, queries from audience, thereby cleared their queries with real-time examples which helped the observers to have better clarity

towards the topic.

He concluded the session by encouraging the students to develop more knowledge and interest in this field for the betterment of having bright future.





### Zoom Link

Dr. Babai K S is inviting you to a scheduled Zoom meeting.

Topic: CSE ISTE seminar

Time: May 12, 2021 09:30 AM India

Join Zoom Meeting

https://us02web.zoom.us/j/83974746435?pwd=b2JXYmFVbnpYWHVuMnk0 WjNJTGtyZz09

Meeting ID: 839 7474 6435

Passcode: aKN5Md

One tap mobile

+13017158592,,83974746435#,,,,\*152553# US (Washington DC)

+13126266799,,83974746435#,,,,\*152553# US (Chicago)

# Dial by