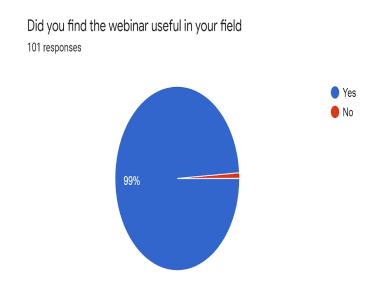

|          |                 |                  | Good | Very Good | Excellent |



| ORGANISIN | ORGANISING COMMITTEE |
|-----------|----------------------|
| -         | 2                    |
| Very Good | 27                   |
| Fxcellent | 26                   |





# MEENAKSHI SUNDARAJAN ENGINEERING COLLEGE DEPARTMENT OF EEE

The Department of Electrical & Electronics Engineering has conducted a one-day FACULTY ENHANCEMENT WEBINAR(FEW)-Series II on the topic "Electric Vehicle Technology and Industry Modernization" on 14.09.2020.



• There were participants from various places.



• FEW had greater count of participants from the 'students' category.



WEBINAR BENEFICIARIES

• The webinar program had a great reach among the participants which is understood from the responses.



• FEEDBACK ABOUT THE SPEAKERS:

The speaker's contents were nice and quite interesting. The resource persons gave excellent delivery explained each and everything in such a simple way.



## • FEEDBACK ABOUT THE ORGANIZING TEAM:

How was the overall support provided by the organizing team? \* 101 responses





How do you rate the overall experience of our webinar series-II 100 responses

## To summarize,

The webinar program was very rich in content and informative with excellent presentation. The program fulfilled the purpose in all aspects which made it an outstanding webinar.

The success of FEW SERIES-II event is because of knowledgeable speakers in their respective field, their outstanding contribution in the webinar and also because of the active participation of participants and