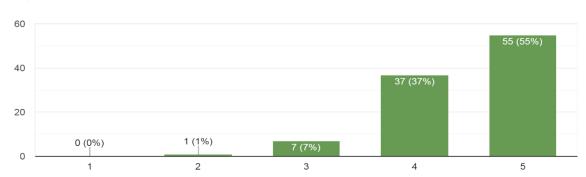

COLLEGE DEPARTMENT OF EEE

The Department of Electrical & Electronics Engineering has conducted a one-day FACULTY ENHANCEMENT WEBINAR(FEW)-Series II on the topic "Electric Vehicle Technology and Industry Modernization" on 14.09.2020.



• There were participants from various places.



• FEW had greater count of participants from the 'students' category.



WEBINAR BENEFICIARIES

• The webinar program had a great reach among the participants which is understood from the responses.



• FEEDBACK ABOUT THE SPEAKERS:

The speaker's contents were nice and quite interesting. The resource persons gave excellent delivery explained each and everything in such a simple way.



## • FEEDBACK ABOUT THE ORGANIZING TEAM:

How was the overall support provided by the organizing team? \* 101 responses





How do you rate the overall experience of our webinar series-II 100 responses

## To summarize,

The webinar program was very rich in content and informative with excellent presentation. The program fulfilled the purpose in all aspects which made it an outstanding webinar.

The success of FEW SERIES-II event is because of knowledgeable speakers in their respective field, their outstanding contribution in the webinar and also because of the active participation of participants and finally the organizing team as well, which is clearly understandable from the above all responses.



(Managed by I.I.E.T Society)

363, Arcot Road, Kodambakkam, Chennai – 24 Approved by AICTE & Affiliated to Anna University

S. Soundarabala, Associate Professor, M.E Head of the Department Department of E.E.E.