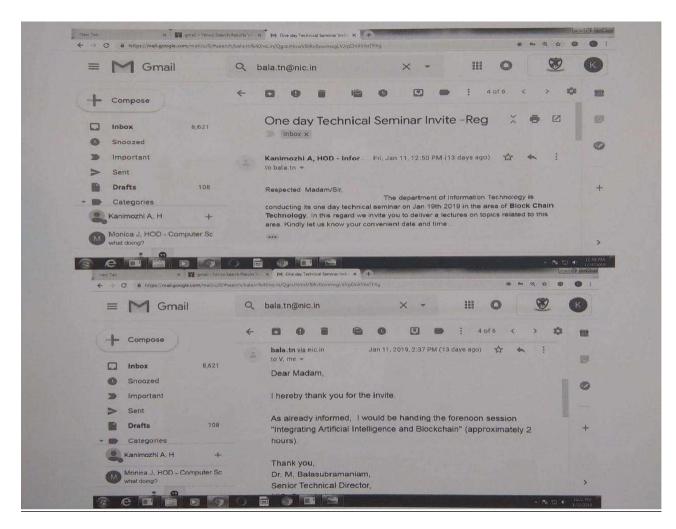

Fri, Jan 18, 2019 at 1:11 PM

Respected Sir/Madam,

I am glad to inform you that ECE dept of MSEC will be organizing a one day technical seminar every year under the title AVALANCHE. This year we have scheduled the event on 19th Jan,2019 (Saturday). We feel privileged in inviting you for Avanlanche 2019. We also look forward for your support in delivering a technical talk to our students on that day in the afternoon session (1pm to 2:30pm). Looking forward for your confirmation regarding the same.

Fri, Jan 18, 2019 at 10:23 AM

Respected Sir/Madam,

I am glad to inform you that ECE dept of MSEC will be organizing a one day technical seminar every year under the title AVALANCHE. This year we have scheduled the event on 19th Jan,2019 (Saturday). We feel privileged in inviting you for Avanlanche 2019. We also look forward for your support in delivering a technical talk to our students on that day in the forenoon session (11am to 1pm). Looking forward for your confirmation regarding the same.

hari@hyoristicin.com <hari@hyoristicin.com> To: "Siji S, HOD - Electronics & Communication Engineering - Meenakshi Sundararajan Engineering College" <hod.ece@msec.edu.in>

Respected Sir/Madam,

Thanks for inviting. I accept the Invitation. I will be present on 19th January to deliver the technical talk.

Siji S, HOD - Electronics & Communication Engineering - Meenakshi Sundararajan Engineering College <hod.ece@msec.edu.in> To: hari@hyoristicin.com

Thank you for your response. [Quoted text hidden]

PRINCIPAL MEENAKSHI SUNDARARAJAN ENGINEERING COL 363, ARCOT ROAD, KODAMBAKKAM CNEMMA/-600 624