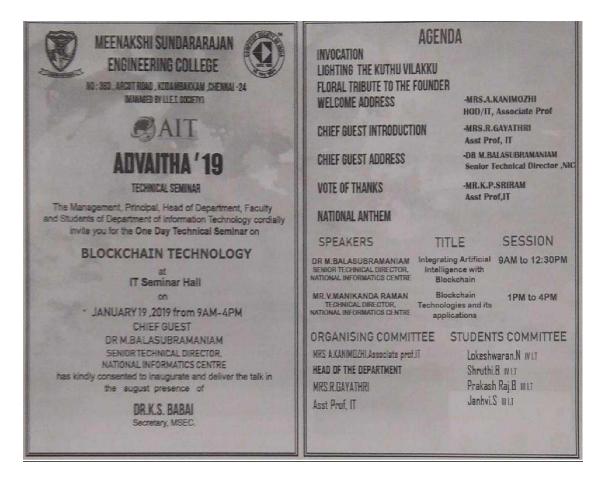

3 2</li> <li>2</li> <li>2</li> </ol> | 1 1 1 |

Finally the resource person concluded with the sharing of own experience as a director of Technology and were given an opportunity to students to clear their queries about to the Core Java with Big Data.

PRINCIPAL MEINAISH SUNDARARAIAN ENGINEERING CCL 363, ARCOT ROAD, XODAMBAKKA/A CINEMINAI-690 824

### TOPIC: SEMINAR ON BLOCK CHAIN TECHNOLOGY DATE: 19.01.2019.

A seminar organized by the IT department on the topic of for the faculties of IT department on 19th january 2019 by **Dr** . **BALASUBRAMANIAN,SENIOR TECHNICAL** 

**DIRECTOR,NATIONAL INFORMATICS CENTER CHENNAL** seminar was conducted in **IT SEMINAR HALL** with Prayers followed by the Introduction about the resource person and the detailed overview Of seminar.

### **INVITATION:**



PRINCIPA

MEENAKSHI SUNDARARAIAN ENGINEERING COL 363, ARCOT ROAD, KODAMBAKKAM. CNEMMA/-500 824

#### MAIL CONVERSATION:



The Resource Person gave an clear explanation about block chain technology and started with his introduction. The clear explanation was given with real time examples as follows.

### **BLOCK CHAIN TECHNOLOGY:**

Block chain is a shared, immutable ledger that facilitates the process of recording transactions and tracking assets in a business network. An asset can be tangible (a house, car, cash, and land) or intangible (intellectual property, patents, copyrights, branding).

Blockchain, sometimes referred to as Distributed Ledger Technology (DLT), makes the history of any digital asset unalterable and transparent through the use of decentralization and cryptographic h