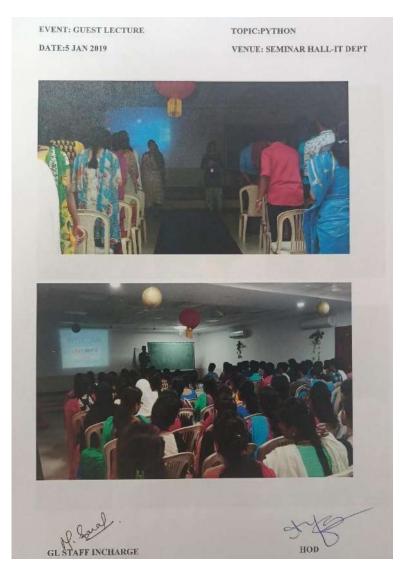

| ~200                             | × +            |    |
| G Calante orgit<br>El Noram 2<br>S Marantiale 2000<br>El Noram<br>Resultate 4000<br>El Noramitate 40000<br>El Noramitate 40000<br>El Noramitate 4000 | 5    | Coggetter, Marco Latertonia, Larry galandaria<br>Marco Manarola de Caracteria de Caracteria<br>Nario Republica<br>La de Seguetto de Caracteria<br>Caracteria de Caracteria<br>Marco Marco Mar | 4                     | -40                              | N 1            |    |

PRINCIPAL MEENAKSHI SUNDARARAJAN ENGINEERING COL 363, ARCOT ROAD, KODAMBAKKAM CNEMMAL-500 074

The Resource Person gave an overview of Python and started with an introduction about Python. The aspects and key elements of Python were also well explained with real time examples.

#### **PHOTO SESSION:**



PRINCIPAL

PRINCIPAL MEENAKSHI SUNDARARAJAN ENGINEERING COL 363, ARCOT ROAD, KODAMBAKKAI4, CNEMMA/-500 624

#### **ATTENDANCE:**

#### Meenakshi Sundararajan Engineering College, Chennai -24 B.Tech - Information Technology - Batch 2017-2021 Guest Lecture -January 2019

| S.No | Reg.No       | Name                  | Signature         |
|------|--------------|-----------------------|-------------------|
| 1    | 311517205001 | Abisekk S             | Mill S            |
| 2    | 311517205002 | Alcemullah Khan Md, N | AP L              |
| 3    | 311517205003 | Amuthan V             | Auget an          |
| 4    | 311517205004 | Anupriya V            | V. Anuplusa.      |
| 5    | 311517205005 | Arun T                | T.Arian           |
| 6    | 311517205006 | Avinash A             | Ash