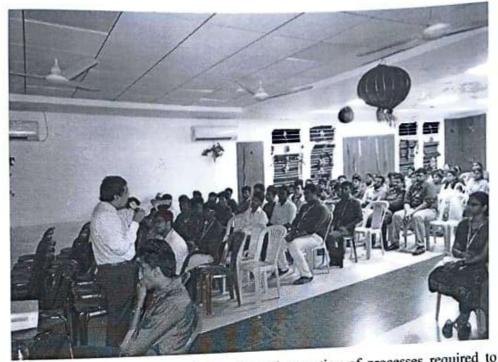

#### **AVALANCHE- A ONE DAY TECHNICAL SEMINAR**

Avalanche, a one day technical seminar was organized by the department of Electronics and Communication Engineering on the 19<sup>th</sup> of January, 2019. The seminar was conducted by five distinguished guests Mr.R.Ganapathy, Mr.R.L.Hari Shankar, Mr.Harsha along with Mr.Vasanth and Ms.A.Manjula. It was a very useful and inspiring experience for the students. The ideas and typical lectures brought about by the speakers who had the students wondering in technical world.

The First session of Avalanche '19 was conducted by Mr.R.Ganapathy,a product analyst and technical consultant from EPR Labs .The topic that was mainly focused on was Machine learning . There were many applications of embedded systems discussed during this session. He also discussed on how a mobilized robot has to be designed properly in order to sustain in our environment through videos. The seminar was very interesting and it helped the students to venture more deeply into robotics.Through this seminar, the students gained some ideas to make projects of their own. So it was a eye opener to all students.

The Second session of Avalanche '19 was conducted by Mr.Hari Shankar who is an Aerospace Engineer and the Founder CEO of Hyoristic Innovations. He rendered an inspiring lecture on his passion, his fears and shortcomings during the course of success and space exploration. He insisted that the students understand the different topics in an easy manner by conversing in their vernacular language which made it easier for the students to grasp. His thoughts, opinions and detailed explanation on space science fascinated all and inspired us to pursue their dreams and passions. He gave a lot

The Third session of Avalanche '19 was conducted by two electronic design analysts, Mr.Harsha and Mr.Vasanth from Livewire. The topic that was covered during this session, was IoT (Internet of Things) and it really was an eye opener to all the students, as IoT is proving to be a game changer in various fields across the world. The session provided thought-provoking information about the current trends in IoT and gave the students an idea about fascinating projects that could be implemented using the same.

The seminar ended with the Fourth session which was about PCB board design by Ms.A.Manjula from Livewire. Ms.Manjula has been in teaching sector for past 3 years. The lecture started with the introduction of what PCB board and its applications. This was followed by designing it using hardware and software and different models of designing PCB board was explained. The specifications of the components was taught and different ways of soldering the components was discussed. This session was very useful and interactive.