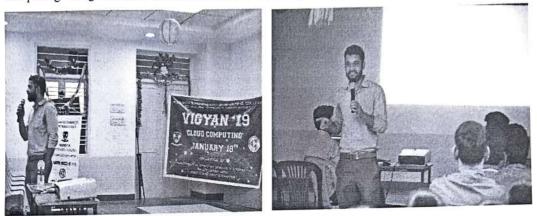

The Third session of Avalanche '19 was conducted by two electronic design analysts, Mr.Harsha and Mr.Vasanth from Livewire. The topic that was covered during this session, was IoT (Internet of Things) and it really was an eye opener to all the students, as IoT is proving to be a game changer in various fields across the world. The session provided thought-provoking information about the current trends in IoT and gave the students an idea about fascinating projects that could be implemented using the same.