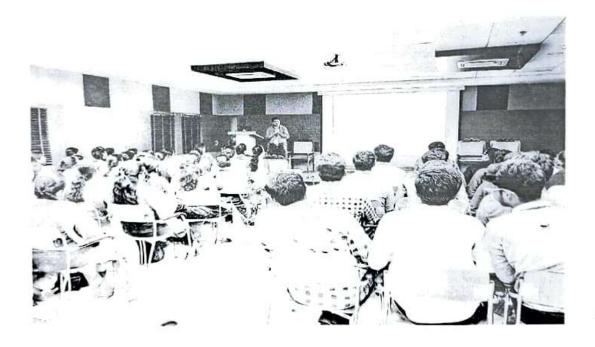

#### **AVALANCHE- A ONE DAY TECHNICAL SEMINAR**

Avalanche, a one day technical seminar was organized by the department of Electronics and Communication Engineering on the 19<sup>th</sup> of January, 2019. The seminar was conducted by five distinguished guests Mr.R.Ganapathy, Mr.R.L.Hari Shankar, Mr.Harsha along with Mr.Vasanth and Ms.A.Manjula. It was a very useful and inspiring experience for the students. The ideas and typical lectures brought about by the speakers who had the students wondering in technical world.

The First session of Avalanche '19 was conducted by Mr.R.Ganapathy,a product analyst and technical consultant from EPR Labs .The topic that was mainly focused on was Machine learning . There were many applications of embedded systems discussed during this session. He also discussed on how a mobilized robot has to be designed properly in order to sustain in our environment through videos. The seminar was very interesting and it helped the students to venture more deeply into robotics.Through this seminar, the students gained some ideas to make projects of their own. So it was a eye opener to all students.

The Second session of Avalanche '19 was conducted by Mr.Hari Shankar who is an Aerospace Engineer and the Founder CEO of Hyoristic Innovations. He rendered an inspiring lecture on his passion, his fears and shortcomings during the course of success and space exploration. He insisted that the students understand the different topics in an easy manner by conversing in their vernacular language which made it easier for the students to grasp. His thoughts, opinions and detailed explanation on space science fascinated all and inspired us to pursue their dreams and passions. He gave a lot

The Third session of Avalanche '19 was conducted by two electronic design analysts, Mr.Harsha and Mr.Vasanth from Livewire. The topic that was covered during this session, was IoT (Internet of Things) and it really was an eye opener to all the students, as IoT is proving to be a game changer in various fields across the world. The session provided thought-provoking information about the current trends in IoT and gave the students an idea about fascinating projects that could be implemented using the same.

The seminar ended with the Fourth session which was about PCB board design by Ms.A.Manjula from Livewire. Ms.Manjula has been in teaching sector for past 3 years. The lecture started with the introduction of what PCB board and its applications. This was followed by designing it using hardware and software and different models of designing PCB board was explained. The specifications of the components was taught and different ways of soldering the components was discussed. This session was very useful and interactive.