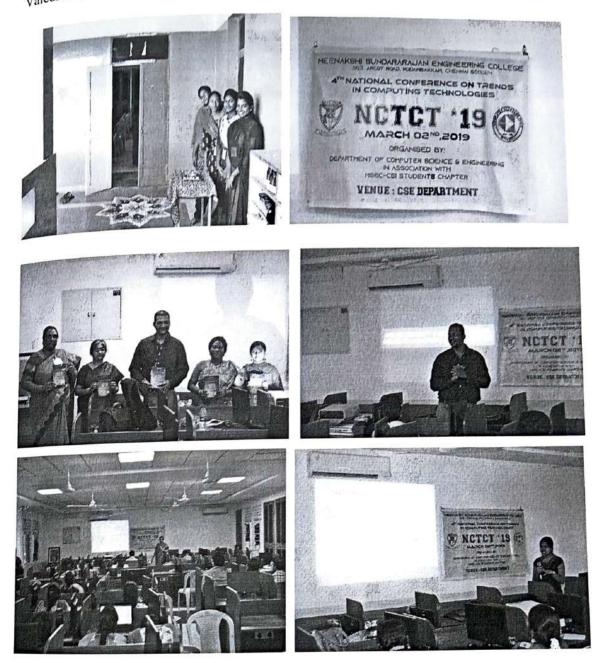

#### REPORT

#### NCAET'19- A NATIONAL CONFERENCE ON ADVANCEMENTS IN EMERGING TECHNOLOGIES

The National conference on advancements in emerging technologies, NCAET was conducted on March 2nd 2019 by the department of ECE and ELECSA. The chief guest of the conference was Mr.N.Sriram, who is leading in AI and the director of data science in the Cognizant Technology Solutions. He is an experienced accomplished professional with 21 years of experience and encompasses implementation of various transformational initiatives in the technology and people related domains for global brands across different industries. He has keen interest in driving AI and data science based solutions for businesses and is currently leading the build of AI enabled solutions to help drive digital transformation in the insurance industry. He is also passionate about applying AI for social good in solving safety, security and environmental challenges that we face in our society today. His interactive speech on the present developments of AI was very useful for the students and enlightened us on the current topics in the electronic developments and it's applications.

The chair person who attended the conference for the first session was Dr.M.Thilakavathi who holds a doctorate in bio signal and image processing domain from the CEG, Anna University. She has published various international journals and has attended many international conferences in India and abroad.

The second session was graced by the presence of Dr.M.Selvi, secretary of IETE, Saveetha Engineering College and Dr.Balaji, assistant professor in ECE department at Loyola ICAM. In this occasion students from various colleges took seminar on various topics. IOT, machine learning, proximity systems and also various health monitoring technologies were presented in conference by the students. It was very helpful since students who took the seminar can themselves learn about the new technologies in the present day life and also can make other students aware of the developments in the industry.

Thus the event in total was very knowledgeable for the students and also encouraged the other students to take part in conferences and to present the seminars about the current topics.

K. VENE CO- OR DINATOR :