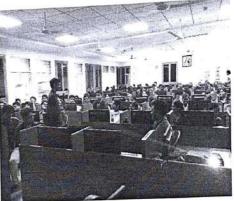

#### **AVALANCHE- A ONE DAY TECHNICAL SEMINAR**

Avalanche, a one day technical seminar was organized by the department of Electronics and Communication Engineering on the 19<sup>th</sup> of January, 2019. The seminar was conducted by five distinguished guests Mr.R.Ganapathy, Mr.R.L.Hari Shankar, Mr.Harsha along with Mr.Vasanth and Ms.A.Manjula. It was a very useful and inspiring experience for the students. The ideas and typical lectures brought about by the speakers who had the students wondering in technical world.

The Third session of Avalanche '19 was conducted by two electronic design analysts, Mr.Harsha and Mr.Vasanth from Livewire. The topic that was covered during this session, was IoT (Internet of Things) and it really was an eye opener to all the students, as IoT is proving to be a game changer in various fields across the world. The session provided thought-provoking information about the current trends in IoT and gave the students an idea about fascinating projects that could be implemented using the same.

The seminar ended with the Fourth session which was about PCB board design by Ms.A.Manjula from Livewire. Ms.Manjula has been in teaching sector for past 3 years. The lecture started with the introduction of what PCB board and its applications. This was followed by designing it using hardware and software and different models of designing PCB board was explained. The specifications of the components was taught and different ways of soldering the components was discussed. This session was very useful and interactive.