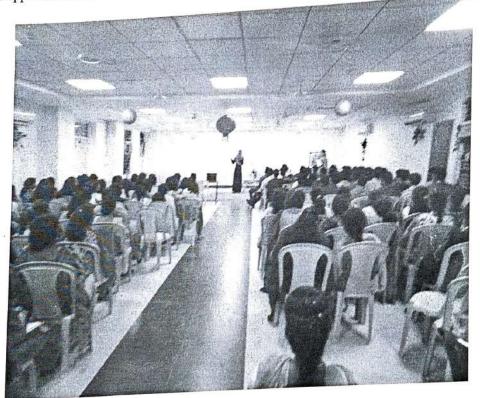

#### **AVALANCHE- A ONE DAY TECHNICAL SEMINAR**

Avalanche, a one day technical seminar was organized by the department of Electronics and Communication Engineering on the 19<sup>th</sup> of January, 2019. The seminar was conducted by five distinguished guests Mr.R.Ganapathy, Mr.R.L.Hari Shankar, Mr.Harsha along with Mr.Vasanth and Ms.A.Manjula. It was a very useful and inspiring experience for the students. The ideas and typical lectures brought about by the speakers who had the students wondering in technical world.

The First session of Avalanche '19 was conducted by Mr.R.Ganapathy,a product analyst and technical consultant from EPR Labs .The topic that was mainly focused on was Machine learning . There were many applications of embedded systems discussed during this session. He also discussed on how a mobilized robot has to be designed properly in order to sustain in our environment through videos. The seminar was very interesting and it helped the students to venture more deeply into robotics.Through this seminar, the students gained some ideas to make projects of their own. So it was a eye opener to all students.

The Second session of Avalanche '19 was conducted by Mr.Hari Shankar who is an Aerospace Engineer and the Founder CEO of Hyoristic Innovations. He rendered an inspiring lecture on his passion, his fears and shortcomings during the course of success and space exploration. He insisted that the students understand the different topics in an easy manner by conversing in their vernacular language which made it easier for the students to grasp. His thoughts, opinions and detailed explanation on space science fascinated all and inspired us to pursue their dreams and passions. He gave a lot

The Third session of Avalanche '19 was conducted by two electronic design analysts, Mr.Harsha and Mr.Vasanth from Livewire. The topic that was covered during this session, was IoT (Internet of Things) and it really was an eye opener to all the students, as IoT is proving to be a game changer in various fields across the world. The session provided thought-provoking information about the current trends in IoT and gave the students an idea about fascinating projects that could be implemented using the same.

The seminar ended with the Fourth session which was about PCB board design by Ms.A.Manjula from Livewire. Ms.Manjula has been in teaching sector for past 3 years. The lecture started with the introduction of what PCB board and its applications. This was followed by designing it using hardware and software and different models of designing PCB board was explained. The specifications of the components was taught and different ways of soldering the components was discussed. This session was very useful and interactive.