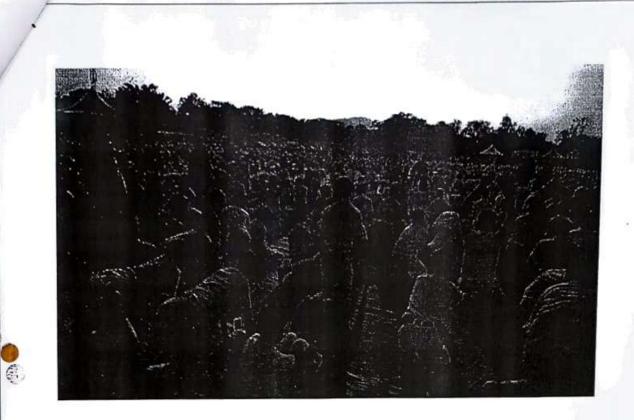

#### **AVALANCHE- A ONE DAY TECHNICAL SEMINAR**

Avalanche, a one day technical seminar was organized by the department of Electronics and Communication Engineering on the 19<sup>th</sup> of January, 2019. The seminar was conducted by five distinguished guests Mr.R.Ganapathy, Mr.R.L.Hari Shankar, Mr.Harsha along with Mr.Vasanth and Ms.A.Manjula. It was a very useful and inspiring experience for the students. The ideas and typical lectures brought about by the speakers who had the students wondering in technical world.