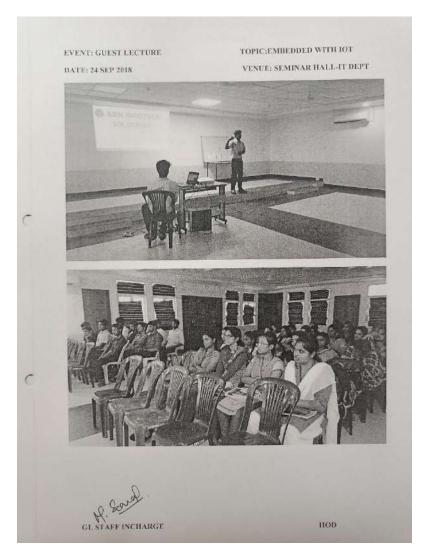

| <ul> <li>A second at the answer of the second at the s</li></ul>                                                                                                                                                                                                                                                                                                                                             | a de la construir de la constr |

PRINCIPAL MEENAKSHI SUNDARARAJAN ENGINEERING COL 363, ARCOT ROAD, KODAMBAKKAM.

The Resource Person gave an overview of Embedded With IOT and started with an introduction about Embedded With IOT. The aspects and key elements of Embedded With IOT were also well explained with real time examples

#### **PHOTO SESSION:**



PRINCIPAL MEENAKSHI SUNDARARAJAN ENGINEERING COL 363, ARCOT ROAD, KODAMBAKKA/4, CNEMNA/-500 824

#### **ATTENDANCE:**

|       | Directi      |                  | nology - Batch 2017-2021 |
|-------|--------------|------------------|--------------------------|
|       |              | Guest Lecture -S | eptember 2018            |
| Date: | 24/9/18      |                  | Topic: EMBEDDED WITH     |
| S.No  | Reg.No       | Name             | Signature                |
| 1     | 311515205001 | Aishwarya.K      |                          |
| 2     | 311515205002 | Aishwarya.S      | AW                       |
| 3     | 311515205003 | Alagu.R          | Alagud - 3 - 10          |
| 4     | 311515205004 | Amala Pravitha G | G.Amolesak               |
| 5     | 311515205005 | Amrish.R