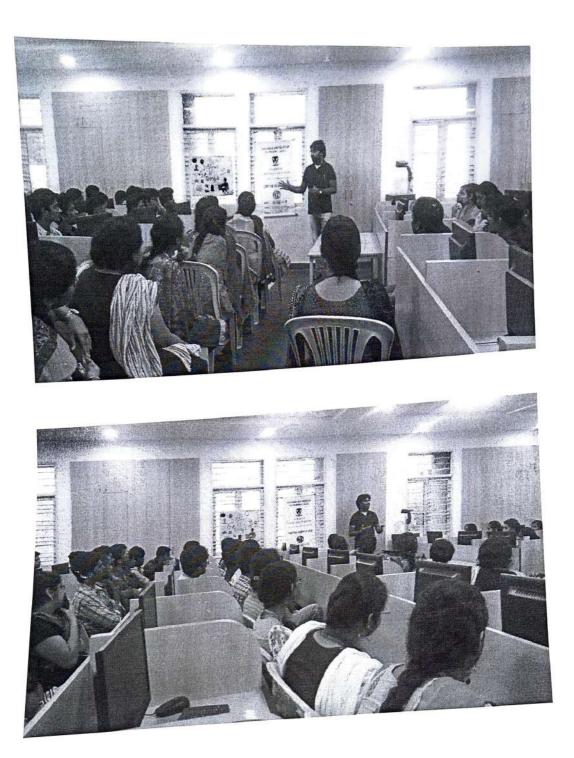

#### **AVALANCHE- A ONE DAY TECHNICAL SEMINAR**

Avalanche, a one day technical seminar was organized by the department of Electronics and Communication Engineering on the 19<sup>th</sup> of January, 2019. The seminar was conducted by five distinguished guests Mr.R.Ganapathy, Mr.R.L.Hari Shankar, Mr.Harsha along with Mr.Vasanth and Ms.A.Manjula. It was a very useful and inspiring experience for the students. The ideas and typical lectures brought about by the speakers who had the students wondering in technical world.

The First session of Avalanche '19 was conducted by Mr.R.Ganapathy,a product analyst and technical consultant from EPR Labs .The topic that was mainly focused on was Machine learning . There were many applications of embedded systems discussed during this session. He also discussed on how a mobilized robot has to be designed properly in order to sustain in our environment through videos. The seminar was very interesting and it helped the students to venture more deeply into robotics.Through this seminar, the students gained some ideas to make projects of their own. So it was a eye opener to all students.

The Second session of Avalanche '19 was conducted by Mr.Hari Shankar who is an Aerospace Engineer and the Founder CEO of Hyoristic Innovations. He rendered an inspiring lecture on his passion, his fears and shortcomings during the course of success and space exploration. He insisted that the students understand the different topics in an easy manner by conversing in their vernacular language which made it easier for the students to grasp. His thoughts, opinions and detailed explanation on space science fascinated all and inspired us to pursue their dreams and passions. He gave a lot

The Third session of Avalanche '19 was conducted by two electronic design analysts, Mr.Harsha and Mr.Vasanth from Livewire. The topic that was covered during this session, was IoT (Internet of Things) and it really was an eye opener to all the students, as IoT is proving to be a game changer in various fields across the world. The session provided thought-provoking information about the current trends in IoT and gave the students an idea about fascinating projects that could be implemented using the same.

The seminar ended with the Fourth session which was about PCB board design by Ms.A.Manjula from Livewire. Ms.Manjula has been in teaching sector for past 3 years. The lecture started with the introduction of what PCB board and its applications. This was followed by designing it using hardware and software and different models of designing PCB board was explained. The specifications of the components was taught and different ways of soldering the components was discussed. This session was very useful and interactive.