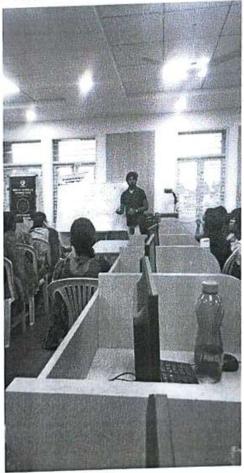

#### **AVALANCHE- A ONE DAY TECHNICAL SEMINAR**

Avalanche, a one day technical seminar was organized by the department of Electronics and Communication Engineering on the 19<sup>th</sup> of January, 2019. The seminar was conducted by five distinguished guests Mr.R.Ganapathy, Mr.R.L.Hari Shankar, Mr.Harsha along with Mr.Vasanth and Ms.A.Manjula. It was a very useful and inspiring experience for the students. The ideas and typical lectures brought about by the speakers who had the students wondering in technical world.

The First session of Avalanche '19 was conducted by Mr.R.Ganapathy,a product analyst and technical consultant from EPR Labs .The topic that was mainly focused on was Machine learning . There were many applications of embedded systems discussed during this session. He also discussed on how a mobilized robot has to be designed properly in order to sustain in our environment through videos. The seminar was very interesting and it helped the students to venture more deeply into robotics.Through this seminar, the students gained some ideas to make projects of their own. So it was a eye opener to all students.

The Second session of Avalanche '19 was conducted by Mr.Hari Shankar who is an Aerospace Engineer and the Founder CEO of Hyoristic Innovations. He rendered an inspiring lecture on his passion, his fears and shortcomings during the course of success and space exploration. He insisted that the students understand the different topics in an easy manner by conversing in their vernacular language which made it easier for the students to grasp. His thoughts, opinions and detailed explanation on space science fascinated all and inspired us to pursue their dreams and passions. He gave a lot

PRINCIPA VEENAKSHI SUNDARARAJAN ENGINEERING COL 363, ARCOT ROAD, KODAMBAKKA/4 CNEMMA/-590 824

SPS

of information on different kinds of rockets and satellites his company has developed and successfully launched to near space. Finally he concluded by giving some much needed career tips to students.

The Third session of Avalanche '19 was conducted by two electronic design analysts, Mr.Harsha and Mr.Vasanth from Livewire. The topic that was covered during this session, was IoT (Internet of Things) and it really was an eye opener to all the students, as IoT is proving to be a game changer in various fields across the world. The session provided thought-provoking information about the current trends in IoT and gave the students an idea about fascinating projects that could be implemented using the same.

The seminar ended with the Fourth session which was about PCB board design by Ms.A.Manjula from Livewire. Ms.Manjula has been in teaching sector for past 3 years. The lecture started with the introduction of what PCB board and its applications. This was followed by designing it using hardware and software and different models of designing PCB board was explained. The specifications of the components was taught and different ways of soldering the components was discussed. This session was very useful and interactive.