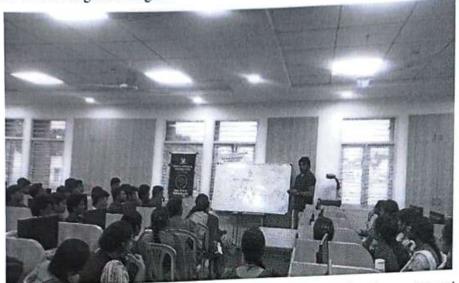

#### **AVALANCHE- A ONE DAY TECHNICAL SEMINAR**

Avalanche, a one day technical seminar was organized by the department of Electronics and Communication Engineering on the 19<sup>th</sup> of January, 2019. The seminar was conducted by five distinguished guests Mr.R.Ganapathy, Mr.R.L.Hari Shankar, Mr.Harsha along with Mr.Vasanth and Ms.A.Manjula. It was a very useful and inspiring experience for the students. The ideas and typical lectures brought about by the speakers who had the students wondering in technical world.

The First session of Avalanche '19 was conducted by Mr.R.Ganapathy,a product analyst and technical consultant from EPR Labs .The topic that was mainly focused on was Machine learning . There were many applications of embedded systems discussed during this session. He also discussed on how a mobilized robot has to be designed properly in order to sustain in our environment through videos. The seminar was very interesting and it helped the students to venture more deeply into robotics.Through this seminar, the students gained some ideas to make projects of their own. So it was a eye opener to all students.

The Second session of Avalanche '19 was conducted by Mr.Hari Shankar who is an Aerospace Engineer and the Founder CEO of Hyoristic Innovations. He rendered an inspiring lecture on his passion, his fears and shortcomings during the course of success and space exploration. He insisted that the students understand the different topics in an easy manner by conversing in their vernacular language which made it easier for the students to grasp. His thoughts, opinions and detailed explanation on space science fascinated all and inspired us to pursue their dreams and passions. He gave a lot

PRINCIPA VEENAKSHI SUNDARARAJAN ENGINEERING COL 363, ARCOT ROAD, KODAMBAKKA/4 CNEMMA/-590 824

SPS

of information on different kinds of rockets and satellites his company has developed and successfully launched to near space. Finally he concluded by giving some much needed career tips to students.

The Third session of Avalanche '19 was conducted by two electronic design analysts, Mr.Harsha and Mr.Vasanth from Livewire. The topic that was covered during this session, was IoT (Internet of Things) and it really was an eye opener to all the students, as IoT is proving to be a game changer in various fields across the world. The session provided thought-provoking information about the current trends in IoT and gave the students an idea about fascinating projects that could be implemented using the same.

The seminar ended with the Fourth session which was about PCB board design by Ms.A.Manjula from Livewire. Ms.Manjula has been in teaching sector for past 3 years. The lecture started with the introduction of what PCB board and its applications. This was followed by designing it using hardware and software and different models of designing PCB board was explained. The specifications of the components was taught and different ways of soldering the components was discussed. This session was very useful and interactive.