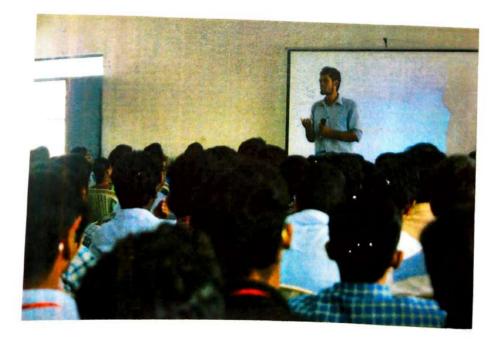

The First session of Avalanche '19 was conducted by Mr.R.Ganapathy,a product analyst and technical consultant from EPR Labs .The topic that was mainly focused on was Machine learning . There were many applications of embedded systems discussed during this session. He also discussed on how a mobilized robot has to be designed properly in order to sustain in our environment through videos. The seminar was very interesting and it helped the students to venture more deeply into robotics.Through this seminar, the students gained some ideas to make projects of their own. So it was a eye opener to all students.

The Second session of Avalanche '19 was conducted by Mr.Hari Shankar who is an Aerospace Engineer and the Founder CEO of Hyoristic Innovations. He rendered an inspiring lecture on his passion, his fears and shortcomings during the course of success and space exploration. He insisted that the students understand the different topics in an easy manner by conversing in their vernacular language which made it easier for the students to grasp. His thoughts, opinions and detailed explanation on space science fascinated all and inspired us to pursue their dreams and passions. He gave a lot