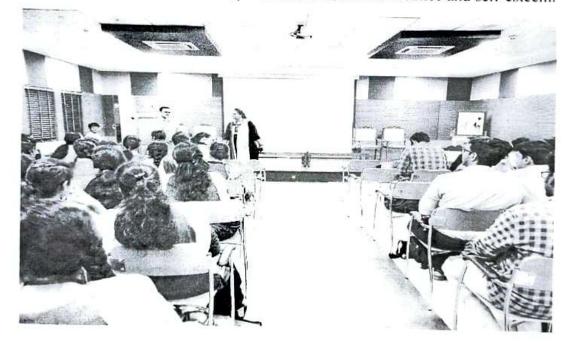

#### **AVALANCHE- A ONE DAY TECHNICAL SEMINAR**

Avalanche, a one day technical seminar was organized by the department of Electronics and Communication Engineering on the 19<sup>th</sup> of January, 2019. The seminar was conducted by five distinguished guests Mr.R.Ganapathy, Mr.R.L.Hari Shankar, Mr.Harsha along with Mr.Vasanth and Ms.A.Manjula. It was a very useful and inspiring experience for the students. The ideas and typical lectures brought about by the speakers who had the students wondering in technical world.

The First session of Avalanche '19 was conducted by Mr.R.Ganapathy,a product analyst and technical consultant from EPR Labs .The topic that was mainly focused on was Machine learning . There were many applications of embedded systems discussed during this session. He also discussed on how a mobilized robot has to be designed properly in order to sustain in our environment through videos. The seminar was very interesting and it helped the students to venture more deeply into robotics.Through this seminar, the students gained some ideas to make projects of their own. So it was a eye opener to all students.

The Second session of Avalanche '19 was conducted by Mr.Hari Shankar who is an Aerospace Engineer and the Founder CEO of Hyoristic Innovations. He rendered an inspiring lecture on his passion, his fears and shortcomings during the course of success and space exploration. He insisted that the students understand the different topics in an easy manner by conversing in their vernacular language which made it easier for the students to grasp. His thoughts, opinions and detailed explanation on space science fascinated all and inspired us to pursue their dreams and passions. He gave a lot

The Third session of Avalanche '19 was conducted by two electronic design analysts, Mr.Harsha and Mr.Vasanth from Livewire. The topic that was covered during this session, was IoT (Internet of Things) and it really was an eye opener to all the students, as IoT is proving to be a game changer in various fields across the world. The session provided thought-provoking information about the current trends in IoT and gave the students an idea about fascinating projects that could be implemented using the same.

The seminar ended with the Fourth session which was about PCB board design by Ms.A.Manjula from Livewire. Ms.Manjula has been in teaching sector for past 3 years. The lecture started with the introduction of what PCB board and its applications. This was followed by designing it using hardware and software and different models of designing PCB board was explained. The specifications of the components was taught and different ways of soldering the components was discussed. This session was very useful and interactive.