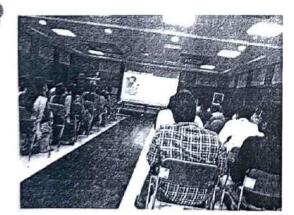

#### **AVALANCHE- A ONE DAY TECHNICAL SEMINAR**

Avalanche, a one day technical seminar was organized by the department of Electronics and Communication Engineering on the 19<sup>th</sup> of January, 2019. The seminar was conducted by five distinguished guests Mr.R.Ganapathy, Mr.R.L.Hari Shankar, Mr.Harsha along with Mr.Vasanth and Ms.A.Manjula. It was a very useful and inspiring experience for the students. The ideas and typical lectures brought about by the speakers who had the students wondering in technical world.

The First session of Avalanche '19 was conducted by Mr.R.Ganapathy,a product analyst and technical consultant from EPR Labs .The topic that was mainly focused on was Machine learning . There were many applications of embedded systems discussed during this session. He also discussed on how a mobilized robot has to be designed properly in order to sustain in our environment through videos. The seminar was very interesting and it helped the students to venture more deeply into robotics.Through this seminar, the students gained some ideas to make projects of their own. So it was a eye opener to all students.

The Second session of Avalanche '19 was conducted by Mr.Hari Shankar who is an Aerospace Engineer and the Founder CEO of Hyoristic Innovations. He rendered an inspiring lecture on his passion, his fears and shortcomings during the course of success and space exploration. He insisted that the students understand the different topics in an easy manner by conversing in their vernacular language which made it easier for the students to grasp. His thoughts, opinions and detailed explanation on space science fascinated all and inspired us to pursue their dreams and passions. He gave a lot

The Third session of Avalanche '19 was conducted by two electronic design analysts, Mr.Harsha and Mr.Vasanth from Livewire. The topic that was covered during this session, was IoT (Internet of Things) and it really was an eye opener to all the students, as IoT is proving to be a game changer in various fields across the world. The session provided thought-provoking information about the current trends in IoT and gave the students an idea about fascinating projects that could be implemented using the same.

The seminar ended with the Fourth session which was about PCB board design by Ms.A.Manjula from Livewire. Ms.Manjula has been in teaching sector for past 3 years. The lecture started with the introduction of what PCB board and its applications. This was followed by designing it using hardware and software and different models of designing PCB board was explained. The specifications of the components was taught and different ways of soldering the components was discussed. This session was very useful and interactive.