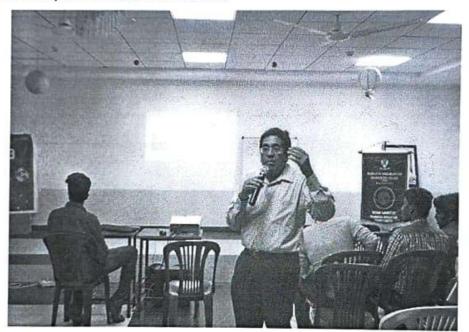

#### **AVALANCHE- A ONE DAY TECHNICAL SEMINAR**

Avalanche, a one day technical seminar was organized by the department of Electronics and Communication Engineering on the 19<sup>th</sup> of January, 2019. The seminar was conducted by five distinguished guests Mr.R.Ganapathy, Mr.R.L.Hari Shankar, Mr.Harsha along with Mr.Vasanth and Ms.A.Manjula. It was a very useful and inspiring experience for the students. The ideas and typical lectures brought about by the speakers who had the students wondering in technical world.

The First session of Avalanche '19 was conducted by Mr.R.Ganapathy,a product analyst and technical consultant from EPR Labs .The topic that was mainly focused on was Machine learning . There were many applications of embedded systems discussed during this session. He also discussed on how a mobilized robot has to be designed properly in order to sustain in our environment through videos. The seminar was very interesting and it helped the students to venture more deeply into robotics.Through this seminar, the students gained some ideas to make projects of their own. So it was a eye opener to all students.

The Second session of Avalanche '19 was conducted by Mr.Hari Shankar who is an Aerospace Engineer and the Founder CEO of Hyoristic Innovations. He rendered an inspiring lecture on his passion, his fears and shortcomings during the course of success and space exploration. He insisted that the students understand the different topics in an easy manner by conversing in their vernacular language which made it easier for the students to grasp. His thoughts, opinions and detailed explanation on space science fascinated all and inspired us to pursue their dreams and passions. He gave a lot

The Third session of Avalanche '19 was conducted by two electronic design analysts, Mr.Harsha and Mr.Vasanth from Livewire. The topic that was covered during this session, was IoT (Internet of Things) and it really was an eye opener to all the students, as IoT is proving to be a game changer in various fields across the world. The session provided thought-provoking information about the current trends in IoT and gave the students an idea about fascinating projects that could be implemented using the same.

The seminar ended with the Fourth session which was about PCB board design by Ms.A.Manjula from Livewire. Ms.Manjula has been in teaching sector for past 3 years. The lecture started with the introduction of what PCB board and its applications. This was followed by designing it using hardware and software and different models of designing PCB board was explained. The specifications of the components was taught and different ways of soldering the components was discussed. This session was very useful and interactive.