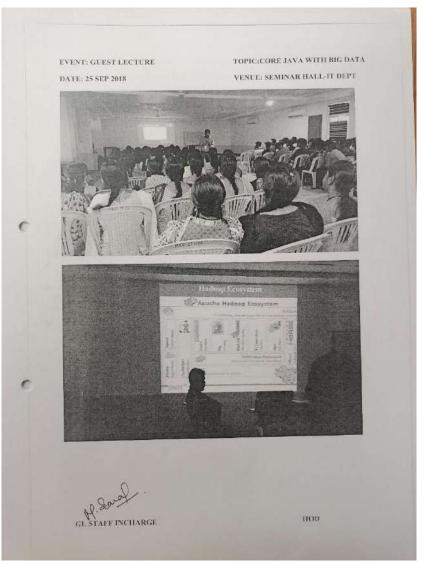

| HOD                                                                                                            |

PRINCIPAL MEENAKSHI SUNDARARAJAN ENGINEERING COL 363, ARCOT ROAD, KODAMBAKKA74 CNEMMA/-500 624

The Resource Person gave an overview of Java With Big Data and started with an introduction about Java With Big Data. The aspects and key elements of Java With Big Data were also well explained with real time examples

### **PHOTO SESSION:**



PRINCIPAL MEENAKSH SUNDARARAIAN ENGINEERING COL 363, ARCOT ROAD, KODAMBAKKA/4, CNEMMA/-500 824

## **ATTENDANCE:**

|   |       | Meenakshi :<br>B.Tech | Sundararajan Engine<br>Information Technol<br>Guest Lecture -Sep