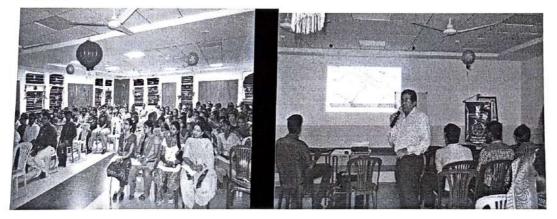

#### **AVALANCHE- A ONE DAY TECHNICAL SEMINAR**

Avalanche, a one day technical seminar was organized by the department of Electronics and Communication Engineering on the 19<sup>th</sup> of January, 2019. The seminar was conducted by five distinguished guests Mr.R.Ganapathy, Mr.R.L.Hari Shankar, Mr.Harsha along with Mr.Vasanth and Ms.A.Manjula. It was a very useful and inspiring experience for the students. The ideas and typical lectures brought about by the speakers who had the students wondering in technical world.