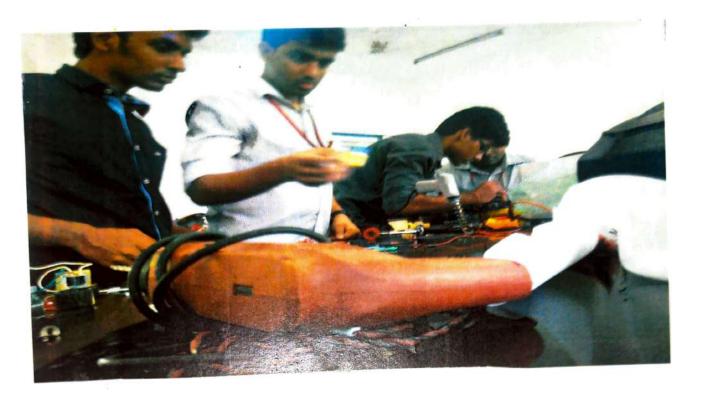

|   | 1 |   |   |
| 2    | How much has the event improved your skills?                                                      | 1 |   |   |   |
| 3    | How much has this event helped you keep yourself updated with the current trends of the industry? |   | 1 |   |   |
| 4    | How much has this event inspired you to research/explore more into the field of technology?       | - |   |   |   |
| 5    | How much has it encouraged you to participate in various events in the future?                    |   | 1 |   |   |

#### Any other Comments/suggestions:

Signature with Date

PRINCIPAL

MEENAKSHI SUNDARARAJAN ENGINEERING COLL 363, ARCOT ROAD, KODAMBAKKAM CNEMNAI-500 024

Date: 28 .01,19 Department: ECE

Phone: 8610163417

#### SYMPOSIUM 2018 – WORKSHOP ON PRIME ROBOTICS



#### Chief Guest: MR.PARTHIBAN (LEMA LABS)

Technology is the key to advancement, so as engineers we need to know the advanced technologies that would help to build the surrounding environment. It was a very interactive session as he first taught the students how to write the coding for the robots and then made all the students to develop their own code to build a robot. He also taught the students about the basic operation of the robots and how to build a robot to enhance its stability. He made the students to think out of box as to how different kinds of robots can be built even by knowing the basic skills in the robotics. Students also learned about how robotics can be incorporated along with various other technologies such as internet of things. It was very interesting to know about