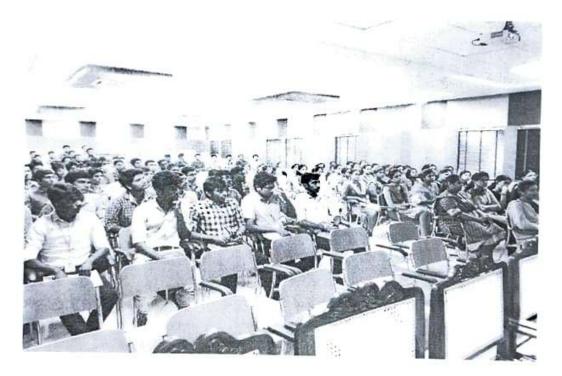

#### **AVALANCHE- A ONE DAY TECHNICAL SEMINAR**

Avalanche, a one day technical seminar was organized by the department of Electronics and Communication Engineering on the 19<sup>th</sup> of January, 2019. The seminar was conducted by five distinguished guests Mr.R.Ganapathy, Mr.R.L.Hari Shankar, Mr.Harsha along with Mr.Vasanth and Ms.A.Manjula. It was a very useful and inspiring experience for the students. The ideas and typical lectures brought about by the speakers who had the students wondering in technical world.

The First session of Avalanche '19 was conducted by Mr.R.Ganapathy,a product analyst and technical consultant from EPR Labs .The topic that was mainly focused on was Machine learning . There were many applications of embedded systems discussed during this session. He also discussed on how a mobilized robot has to be designed properly in order to sustain in our environment through videos. The seminar was very interesting and it helped the students to venture more deeply into robotics.Through this seminar, the students gained some ideas to make projects of their own. So it was a eye opener to all students.

The Second session of Avalanche '19 was conducted by Mr.Hari Shankar who is an Aerospace Engineer and the Founder CEO of Hyoristic Innovations. He rendered an inspiring lecture on his passion, his fears and shortcomings during the course of success and space exploration. He insisted that the students understand the different topics in an easy manner by conversing in their vernacular language which made it easier for the students to grasp. His thoughts, opinions and detailed explanation on space science fascinated all and inspired us to pursue their dreams and passions. He gave a lot

The Third session of Avalanche '19 was conducted by two electronic design analysts, Mr.Harsha and Mr.Vasanth from Livewire. The topic that was covered during this session, was IoT (Internet of Things) and it really was an eye opener to all the students, as IoT is proving to be a game changer in various fields across the world. The session provided thought-provoking information about the current trends in IoT and gave the students an idea about fascinating projects that could be implemented using the same.

The seminar ended with the Fourth session which was about PCB board design by Ms.A.Manjula from Livewire. Ms.Manjula has been in teaching sector for past 3 years. The lecture started with the introduction of what PCB board and its applications. This was followed by designing it using hardware and software and different models of designing PCB board was explained. The specifications of the components was taught and different ways of soldering the components was discussed. This session was very useful and interactive.