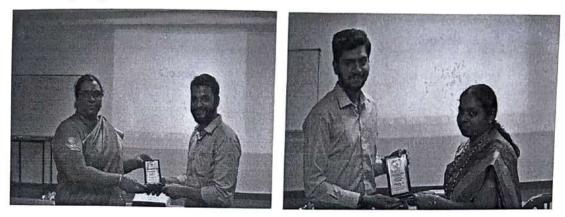

#### **AVALANCHE- A ONE DAY TECHNICAL SEMINAR**

Avalanche, a one day technical seminar was organized by the department of Electronics and Communication Engineering on the 19<sup>th</sup> of January, 2019. The seminar was conducted by five distinguished guests Mr.R.Ganapathy, Mr.R.L.Hari Shankar, Mr.Harsha along with Mr.Vasanth and Ms.A.Manjula. It was a very useful and inspiring experience for the students. The ideas and typical lectures brought about by the speakers who had the students wondering in technical world.

The First session of Avalanche '19 was conducted by Mr.R.Ganapathy,a product analyst and technical consultant from EPR Labs .The topic that was mainly focused on was Machine learning . There were many applications of embedded systems discussed during this session. He also discussed on how a mobilized robot has to be designed properly in order to sustain in our environment through videos. The seminar was very interesting and it helped the students to venture more deeply into robotics.Through this seminar, the students gained some ideas to make projects of their own. So it was a eye opener to all students.

The Second session of Avalanche '19 was conducted by Mr.Hari Shankar who is an Aerospace Engineer and the Founder CEO of Hyoristic Innovations. He rendered an inspiring lecture on his passion, his fears and shortcomings during the course of success and space exploration. He insisted that the students understand the different topics in an easy manner by conversing in their vernacular language which made it easier for the students to grasp. His thoughts, opinions and detailed explanation on space science fascinated all and inspired us to pursue their dreams and passions. He gave a lot

The Third session of Avalanche '19 was conducted by two electronic design analysts, Mr.Harsha and Mr.Vasanth from Livewire. The topic that was covered during this session, was IoT (Internet of Things) and it really was an eye opener to all the students, as IoT is proving to be a game changer in various fields across the world. The session provided thought-provoking information about the current trends in IoT and gave the students an idea about fascinating projects that could be implemented using the same.

The seminar ended with the Fourth session which was about PCB board design by Ms.A.Manjula from Livewire. Ms.Manjula has been in teaching sector for past 3 years. The lecture started with the introduction of what PCB board and its applications. This was followed by designing it using hardware and software and different models of designing PCB board was explained. The specifications of the components was taught and different ways of soldering the components was discussed. This session was very useful and interactive.