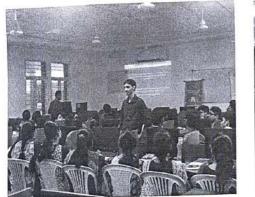

#### **AVALANCHE- A ONE DAY TECHNICAL SEMINAR**

Avalanche, a one day technical seminar was organized by the department of Electronics and Communication Engineering on the 19<sup>th</sup> of January, 2019. The seminar was conducted by five distinguished guests Mr.R.Ganapathy, Mr.R.L.Hari Shankar, Mr.Harsha along with Mr.Vasanth and Ms.A.Manjula. It was a very useful and inspiring experience for the students. The ideas and typical lectures brought about by the speakers who had the students wondering in technical world.

The First session of Avalanche '19 was conducted by Mr.R.Ganapathy,a product analyst and technical consultant from EPR Labs .The topic that was mainly focused on was Machine learning . There were many applications of embedded systems discussed during this session. He also discussed on how a mobilized robot has to be designed properly in order to sustain in our environment through videos. The seminar was very interesting and it helped the students to venture more deeply into robotics.Through this seminar, the students gained some ideas to make projects of their own. So it was a eye opener to all students.

The Second session of Avalanche '19 was conducted by Mr.Hari Shankar who is an Aerospace Engineer and the Founder CEO of Hyoristic Innovations. He rendered an inspiring lecture on his passion, his fears and shortcomings during the course of success and space exploration. He insisted that the students understand the different topics in an easy manner by conversing in their vernacular language which made it easier for the students to grasp. His thoughts, opinions and detailed explanation on space science fascinated all and inspired us to pursue their dreams and passions. He gave a lot