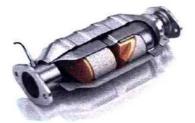

#### DATE: 09/01/2019

SAE India Collegiate club organizes a Akshobya - Technical seminar on the topic of "Catalytic Convertors" by Mr. D.Srivallaban, BASF Catalyst India Pvt. Ltd. for students and faculties of Mechanical Engineering Department on 19/01/19. In this connection all the students and faculties are invited to attend the technical seminar without fail.

### Akshobya -TECHNICAL SEMINAR ON CATALYTIC CONVERTOR

on 19th January 2019 at 10:00am at Prof. KRS CENTENARY HALL, Main block in an august presence of

DR. K S BABAI SECRETARY