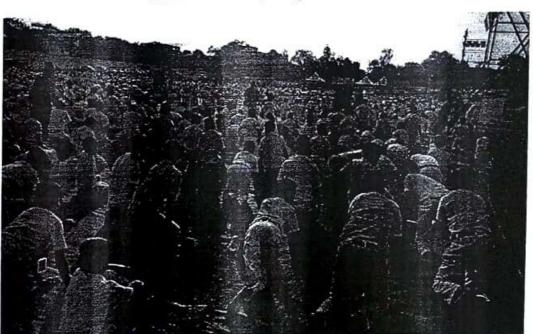

#### **AVALANCHE- A ONE DAY TECHNICAL SEMINAR**

Avalanche, a one day technical seminar was organized by the department of Electronics and Communication Engineering on the 19<sup>th</sup> of January, 2019. The seminar was conducted by five distinguished guests Mr.R.Ganapathy, Mr.R.L.Hari Shankar, Mr.Harsha along with Mr.Vasanth and Ms.A.Manjula. It was a very useful and inspiring experience for the students. The ideas and typical lectures brought about by the speakers who had the students wondering in technical world.