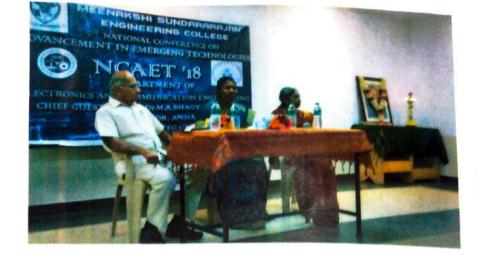

### National Conference on Advancement in Emerging Technologies (NCAET -2018)

The National Conference on Advancement in Emerging Technologies (NCAET-2018) was conducted by the Department of Electronics and Communication Engineering in Meenakshi Sundararajan Engineering College on 15th March, 2018. The event witnessed an active sharing of knowledge among the students and various experts from industries and colleges.

The sessions were presided over by Dr.M.A.Bhagyaveni, Professor, Department of ECE, CEG, who also gave the keynote lecture, Dr.Thirumalai, Ph.D., and Mr.S.Balaji, Assistant Professor, Department of ECE, Loyola I-CAM. Candidates from various colleges such as Rajalakshmi Engineering College, St.Joseph College of Engineering, R.M.K College of Engineering, GTEC (Vellore), Sri Sairam Engineering College, Sri Venkateswara College of Engineering, etc., had submitted their paper. The shortlisted candidates were then invited to present their paper in our college. Ideas and projects on a wide range of recent, innovative topics were presented, namely:

#### AGENDA

INVOCATION
COLLEGE SONG
LIGHTING THE KUTHUVILAKKU
FLORAL TRIBUTE TO FOUNDER
WELCOME ADDRESS
CHIEF GUEST INTRODUCTION
KEYNOTE ADDRESS

SESSION I (9:30 AM TO 12:30 PM)

SESSION CHAIR:

Dr. M.A.Bhagyaveni, Professor,

Department of ECE, CEG.

SESSION II (1:30B PM TO 4:00 PM)

SESSION CHAIR:

Mr. S.Balaji, Asst. Professor,

Department of ECE, Loyola I-CAM.

PRESENTATION Vote of Thanks National Anthem

PRINCIPAL
MEENAKSHI SUNDARARAIAN ENGINEERING COL
363, ARCOT ROAD, KODAMUAKIOAM
CNEMMAI-600 024