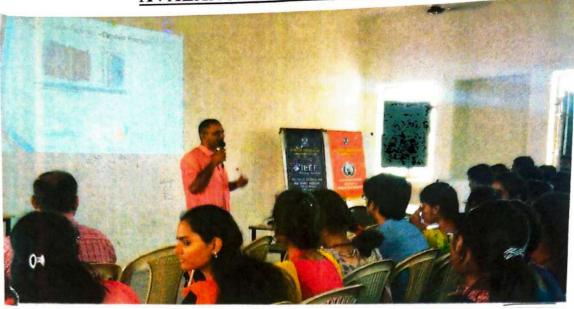

#### GUEST LECTURE REPORT

RESOURCE PERSON: Mr N. Suresh Kumar, M.D, 360 Degrees Academy.

TOPIC: ECE FUNDAMENTALS.

On the 31<sup>st</sup> of July 2017 a guest lecture was conducted on the topic Electronic Fundamentals by Mr N. Suresh Kumar. He had a vivid knowledge on the topic and made the session very interactive, also enhanced the student's technical knowledge and gave them confidence to face technical interview.

Mr N. Suresh Kumar gave idea to the students on how to analyse a circuit and the project ideas that can be taken by the students as their final year project. The session was very interactive and useful.