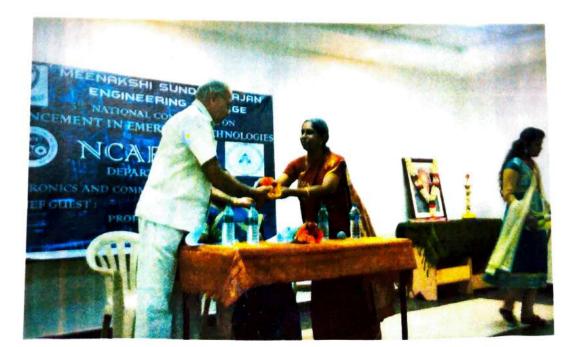

### National Conference on Advancement in Emerging Technologies (NCAET -2018)

The National Conference on Advancement in Emerging Technologies (NCAET-2018) was conducted by the Department of Electronics and Communication Engineering in Meenakshi Sundararajan Engineering College on 15th March, 2018. The event witnessed an active sharing of knowledge among the students and various experts from industries and colleges.

The sessions were presided over by Dr.M.A.Bhagyaveni, Professor, Department of ECE, CEG, who also gave the keynote lecture, Dr.Thirumalai, Ph.D., and Mr.S.Balaji, Assistant Professor, Department of ECE, Loyola I-CAM. Candidates from various colleges such as Rajalakshmi Engineering College, St.Joseph College of Engineering, R.M.K College of Engineering, GTEC (Vellore), Sri Sairam Engineering College, Sri Venkateswara College of Engineering, etc., had submitted their paper. The shortlisted candidates were then invited to present their paper in our college. Ideas and projects on a wide range of recent, innovative topics were presented, namely:

#### AGENDA

INVOCATION
COLLEGE SONG
LIGHTING THE KUTHUVILAKKU
FLORAL TRIBUTE TO FOUNDER
WELCOME ADDRESS
CHIEF GUEST INTRODUCTION
KEYNOTE ADDRESS

SESSION I (9:30 AM TO 12:30 PM)

SESSION CHAIR:

Dr. M.A.Bhagyaveni, Professor,

Department of ECE, CEG.

SESSION II (1:30B PM TO 4:00 PM)

SESSION CHAIR:

Mr. S.Balaji, Asst. Professor,

Department of ECE, Loyola I-CAM.

PRESENTATION Vote of Thanks National Anthem

PRINCIPAL
MEENAKSHI SUNDARARAIAN ENGINEERING COL
363, ARCOT ROAD, KODAMUAKIOAM
CNEMMAI-600 024