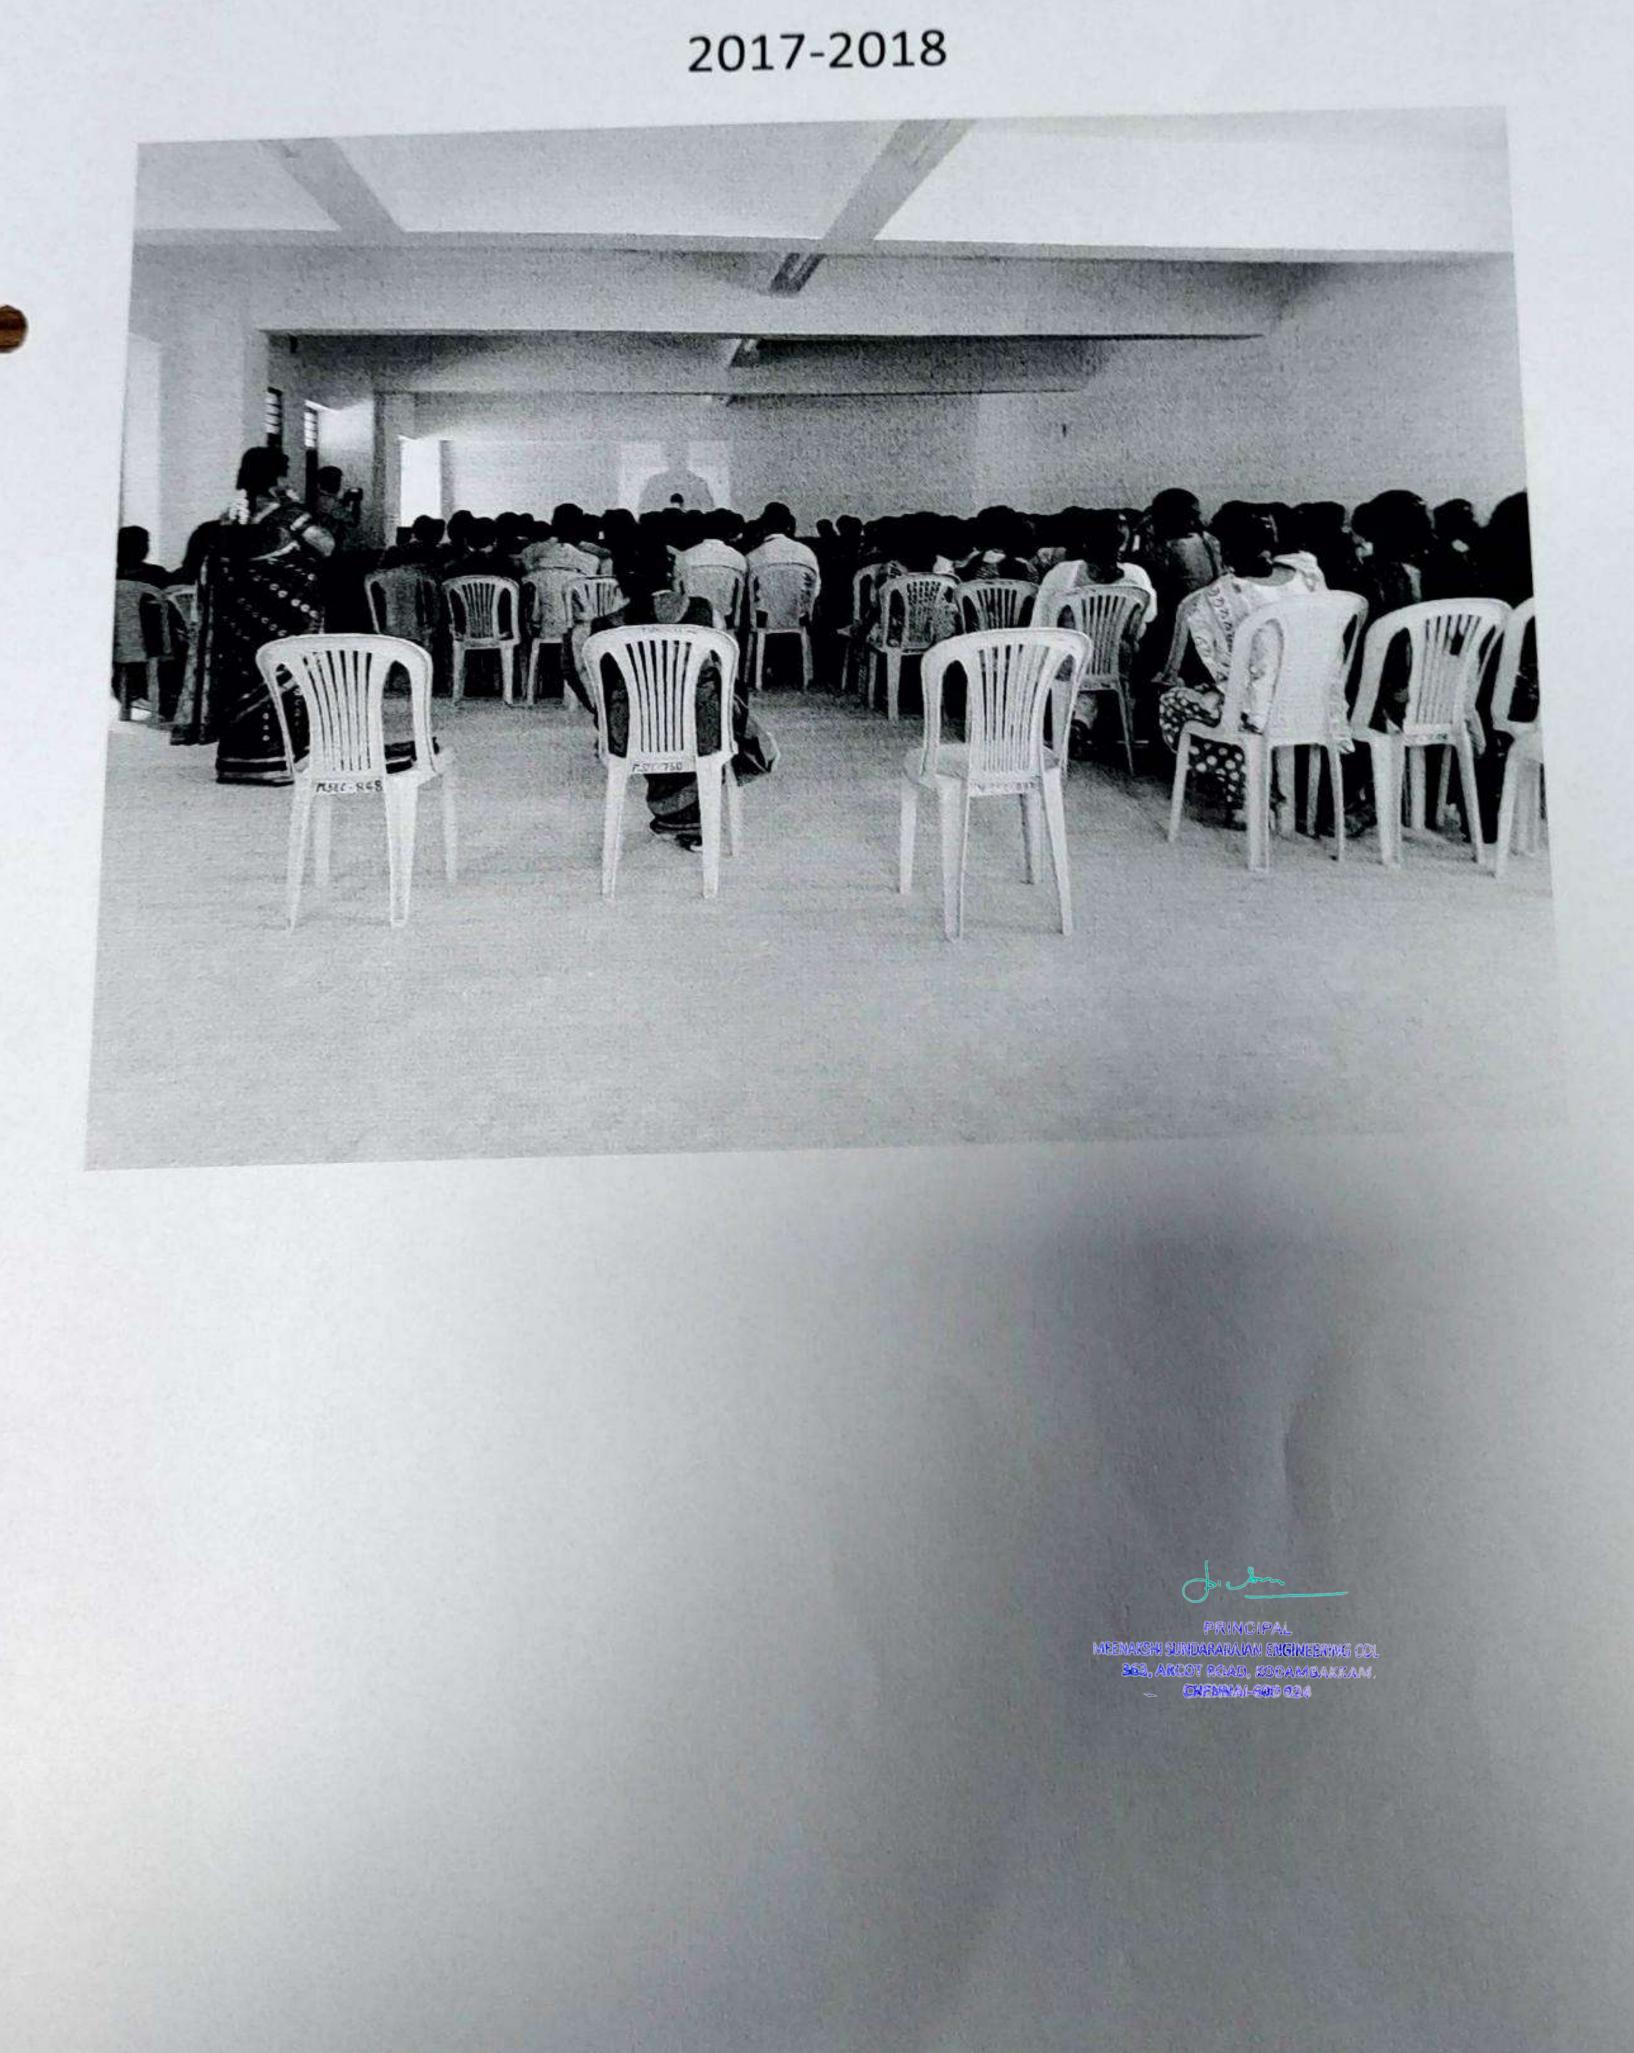

0<br>0<br>0 |

Finally the resource person concluded with the sharing of own experience in data analytics and were given an opportunity to clear our queries

PRINCIPAL

### MEENAKSHI SUNDARARAJAN ENGINEERING COLLEGE GUEST LECTURE 2017-2018

### LIST

- 1. Mail details
- 2. Profile of resource person
- 3. Photos
- 4. Student feedback
- 5. Certificate
- 6. Attendance
- 7. Objective and outcome

SIGNATURE OF THE STAFF INCHARGE

SIGNATURE OF THE HOD

PRINCIPAL
MEENAKSHI SUNDARARAJAN ENGINEERING COL
363. ARCOT ROAD, KODAMBAKKAM
CNEMNAI-600 024

### REQUESTING MAIL



PRINCIPAL
MEENAKSHI SUNDARARAJAN ENGINEERING COL
363. ARCOT ROAD, KODAMBAKKAM,
CNEMNAI-600 024





PRINCIPAL
MEENAKSHI SUNDARARAJAN ENGINEERING COL
363. ARCOT ROAD, KODAMBAKKAM,
CNEMNAI-600 624

### GUEST LECTURE-PHOTO 2017-2018



### MEENAKSHI SUNDARARAJAN ENGINEERING COLLEGE DEPARTMENT OF INFORMATION TECHNOLOGY Seminar / Guest Lecture / Workshop Feedback Form

Event Name: Gruest Leiture

Date: 15 7)17

Name of participant: Prakash Ray . B

Title: Introduction to Agile

Resource Person Name: Mr. Mohesh vorondhoragions Company Name: Solutions IQ Acquired by Accenture

Your feedback is important for planning future programming. Thank you.

| 4  | = Excellent 3 = Very Good            | 2 = Good            | 1 = Fair | 0 = No opinion            |
|----|--------------------------------------|---------------------|----------|---------------------------|
|    |                                      |                     |          | Circle your response      |
| 1. | The seminar met my expectations.     |