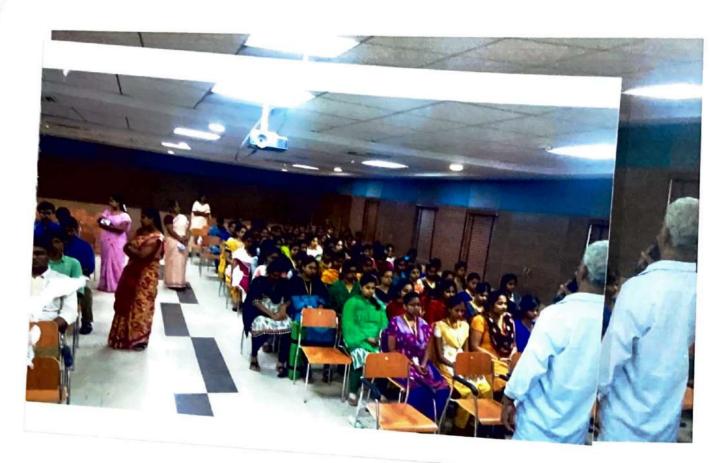

tial to balance a good health with daily hectic routine Yoga helps to manage stress and anxiety. It is one of the most recognized ways for enhancing our body and mind state.



The benefits of practising yoga for leading a healthy lifestyle was explained. An introduction to the kundalini yoga was given. In Kundalini yoga, practitioners use breathing exercises, physical postures, chanting and meditation to unlock energy.



Few postures were taught orally. Yoga mudras to get relief from back pain, to stay energised and to improve concentration was demonstrated. The art of practicing yoga for controlling an individual's mind, body and soul was described in detail.



The details of doing a certificate course in yoga like the time period of the course, syllabus, fee structure was explained.



Thus the key to lead life in a calm manner and in the right way was detailed. This created an awareness among the students and it will surely help the students to lead their life in a better way.

PRINCIPAL

MEENAKSHI SUNDARARAJAN ENGINEERING COL 363. ARCOT ROAD, KODAMBAKKAM.

CHEMMAI-500 024





# DEPARTMENT OF COMPUTER SCIENCE AND ENGINEERING

#### **CSI SEMINAR SUMMARY**

| SNO          | NAME