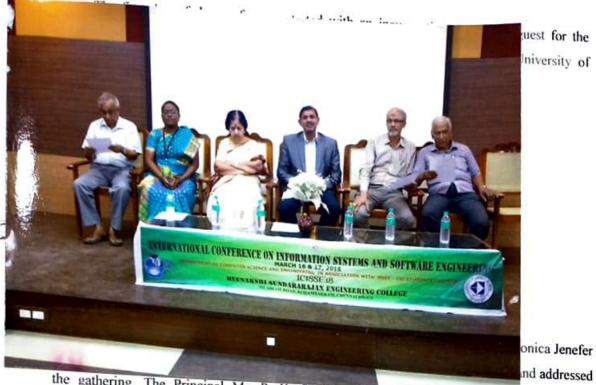

### National Conference on Advancement in Emerging Technologies (NCAET -2018)

The National Conference on Advancement in Emerging Technologies (NCAET-2018) was conducted by the Department of Electronics and Communication Engineering in Meenakshi Sundararajan Engineering College on 15th March, 2018. The event witnessed an active sharing of knowledge among the students and various experts from industries and colleges.

The sessions were presided over by Dr.M.A.Bhagyaveni, Professor, Department of ECE, CEG, who also gave the keynote lecture, Dr.Thirumalai, Ph.D., and Mr.S.Balaji, Assistant Professor, Department of ECE, Loyola I-CAM. Candidates from various colleges such as Rajalakshmi Engineering College, St.Joseph College of Engineering, R.M.K College of Engineering, GTEC (Vellore), Sri Sairam Engineering College, Sri Venkateswara College of Engineering, etc., had submitted their paper. The shortlisted candidates were then invited to present their paper in our college. Ideas and projects on a wide range of recent, innovative topics were presented, namely:

#### AGENDA

INVOCATION
COLLEGE SONG
LIGHTING THE KUTHUVILAKKU
FLORAL TRIBUTE TO FOUNDER
WELCOME ADDRESS
CHIEF GUEST INTRODUCTION
KEYNOTE ADDRESS

SESSION I (9:30 AM TO 12:30 PM)

SESSION CHAIR:

Dr. M.A.Bhagyaveni, Professor,

Department of ECE, CEG.

SESSION II (1:30B PM TO 4:00 PM)

SESSION CHAIR:

Mr. S.Balaji, Asst. Professor,

Department of ECE, Loyola I-CAM.

PRESENTATION Vote of Thanks National Anthem

PRINCIPAL
MEENAKSHI SUNDARARAIAN ENGINEERING COL
363, ARCOT ROAD, KODAMUAKIOAM
CNEMMAI-600 024