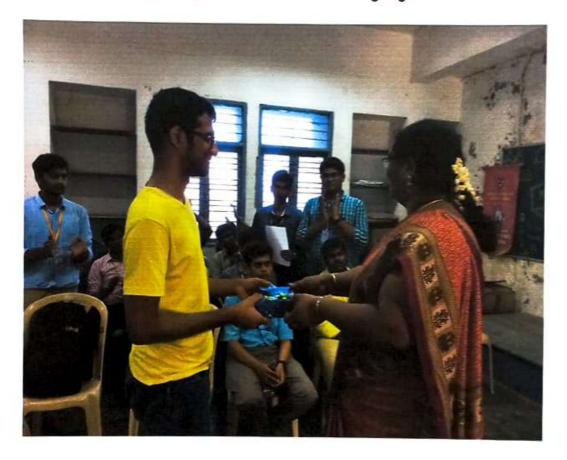

#### **SEMINAR ON DATA ANALYTICS**

A seminar organized by the department of and IT on the topic of **DATA ANALYTICS** for the students of IT department on 20<sup>th</sup> january 2018 by **Mr.SESHADRI**, **SENIOR PRACTICE LEAD ANALYTICS**, **INFOSYS**, The seminar was conducted in **IT SEMINAR HALL** with Prayers followed by the Introduction about the resource person and the detailed overview of seminar .

#### **MAIL CONVERSATION:**

The Resource Person gave an overview of data analytics and started with an introduction about data. The elements of data analytic were also well explained with real time examples