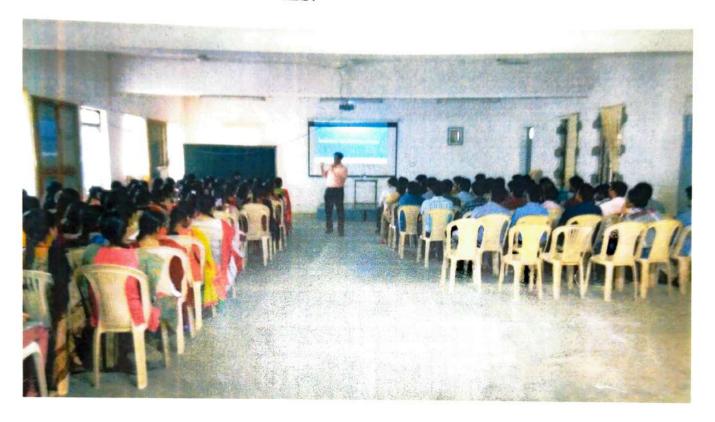

#### GUEST LECTURE REPORT

RESOURCE PERSON: Mr N. Suresh Kumar, M.D, 360 Degrees Academy.

TOPIC: ECE FUNDAMENTALS.

On the 31<sup>st</sup> of July 2017 a guest lecture was conducted on the topic Electronic Fundamentals by Mr N. Suresh Kumar. He had a vivid knowledge on the topic and made the session very interactive, also enhanced the student's technical knowledge and gave them confidence to face technical interview.

Mr N. Suresh Kumar gave idea to the students on how to analyse a circuit and the project ideas that can be taken by the students as their final year project. The session was very interactive and useful.