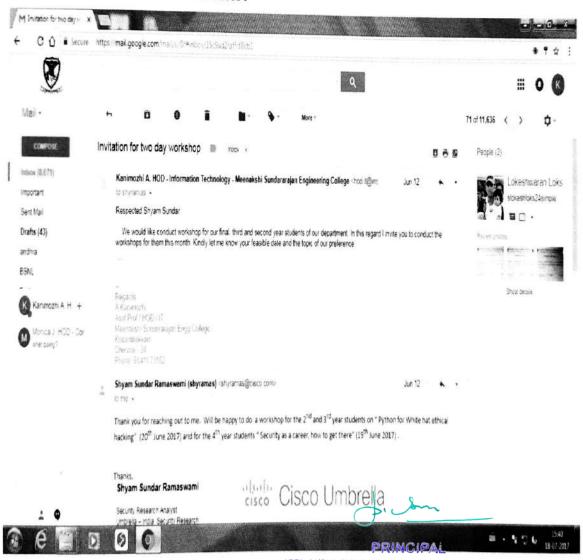

## Technical committee:

AP, ECE

Dr. R.Rajavel, Asso. Prof., ECE, SSN

Dr. Deepa Jose, Head Research, Asso. Prof., ECE, KCG Dr.Jose Anand, Asso.Prof., ECE, KCG

Dr. K.J Jegadish Kumar, Asso. Prof., ECE, SSN

Mrs.B.Monica Jenefer, HOD & Asso.Prof., CSE, MSEC Mrs.A.Kanimozhi, HOD & Asso.Prof., IT, MSEC