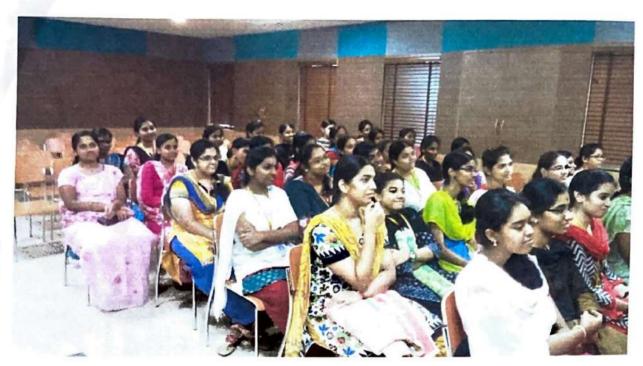

IENCE AND ENGINEERING

#### **CSI SEMINAR SUMMARY**

#### II YEAR III SEMESTER (2016-2020)

&

## III YEAR V SEMESTER (2015 - 2019)

A yoga session was conducted for the students of computer science department on 7<sup>th</sup> august, 2017. With growing competition in every field, health has become one of the integral issues among the people these days. It is highly essential to balance a good health with daily hectic routine Yoga helps to manage stress and anxiety. It is one of the most recognized ways for enhancing our body and mind state.



The benefits of practising yoga for leading a healthy lifestyle was explained. An introduction to the kundalini yoga was given. In Kundalini yoga, practitioners use breathing exercises, physical postures, chanting and meditation to unlock energy.



Few postures were taught orally. Yoga mudras to get relief from back pain, to stay energised and to improve concentration was demonstrated. The art of practicing yoga for controlling an individual's mind, body and soul was described in detail.



The details of doing a certificate course in yoga like the time period of the course, syllabus, fee structure was explained.



Thus the key to lead life in a calm manner and in the right way was detailed. This created an awareness among the students and it will surely help the students to lead their life in a better way.

PRINCIPAL

MEENAKSHI SUNDARARAJAN ENGINEERING COL 363. ARCOT ROAD, KODAMBAKKAM.

CHEMMAI-500 024





# DEPARTMENT OF COMPUTER SCIENCE AND ENGINEERING

#### **CSI SEMINAR SUMMARY**

| SNO          | NAME