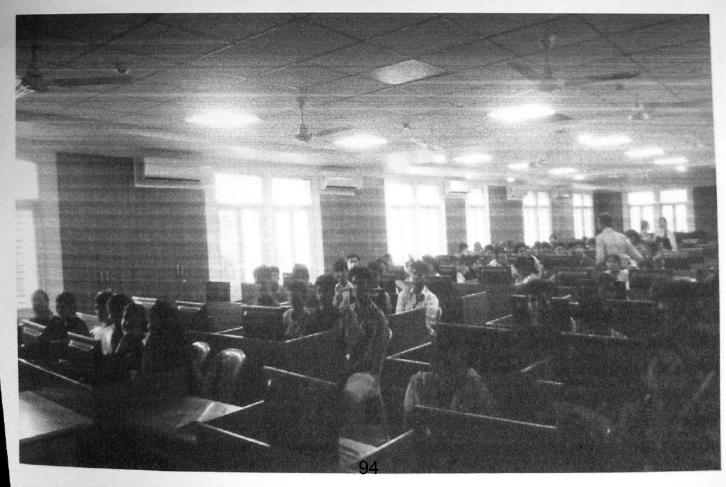

atform
  - Arduino Basics
  - Arduino Board Layout & Architecture
- \* Reading from Sensors
- \* Programming fundamentals ( C language )
- \* Arduino Programming & Interface of Sensors
  - Interfacing sensors with Arduino
  - Programming Arduino •
  - · Reading from Sensors
- Project 1: Simple LED Program for Arduino
- Project 2: Integrating Sensors & Reading Environmental Physical Values.
- Project 3: Reading Environmental Values on Android Smartphone.
- Project 4: Send Voltage& Analog Data on Cloud Server.
  - Cloud Computing
  - Communicating with the Cloud using Web Services.
  - Cloud Computing & IoT.
  - Popular Cloud Computing Services for Sensor Management.

# Resource Person's Invitation Letter:

# Invite Mail:



# PER DOMES

# Acceptance Mail:





Hands on training at IT Lab:





PRINCIPAL MEENAKSHI SUNDARARAJAN ENGINEERING COL 363, ARCOT ROAD, KODAMBAKKAM CHEMMAI-500 024

# MEENAKSHI SUNDARARAJAN ENGINEERING COLLEGE

# DEPARTMENT OF INFORMATION TECHNOLOGY



# WORKSHOP CERTIFICATE

The Department of Information Technology under the

TECHNICAL WORKSHOP on "INTERNET OF THINGS AND Association of Information Technology conducted a one day ITS APPLICATIONS" on 27 JANUARY 2018.



Mr. Rathinasamy K.S

chale Vanager

TLTD



НОД/ІТ

MSEC

Dr.K.S.Babai

Secretary MSEC

| A. Content                                                  | 1<br>Fair ◀ | 2                | 3            | 4<br>Excellent