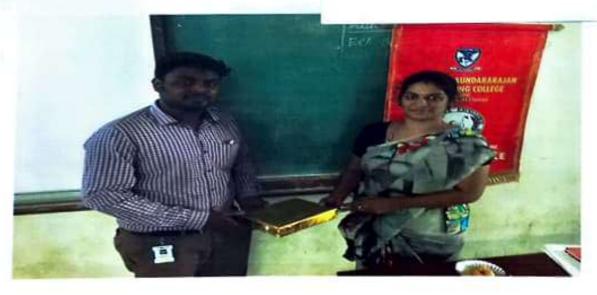

#### **SEMINAR ON DATA ANALYTICS**

A seminar organized by the department of and IT on the topic of **DATA ANALYTICS** for the students of IT department on 20<sup>th</sup> january 2018 by **Mr.SESHADRI**, **SENIOR PRACTICE LEAD ANALYTICS**, **INFOSYS**, The seminar was conducted in **IT SEMINAR HALL** with Prayers followed by the Introduction about the resource person and the detailed overview of seminar .

#### **PHOTO SESSION:**