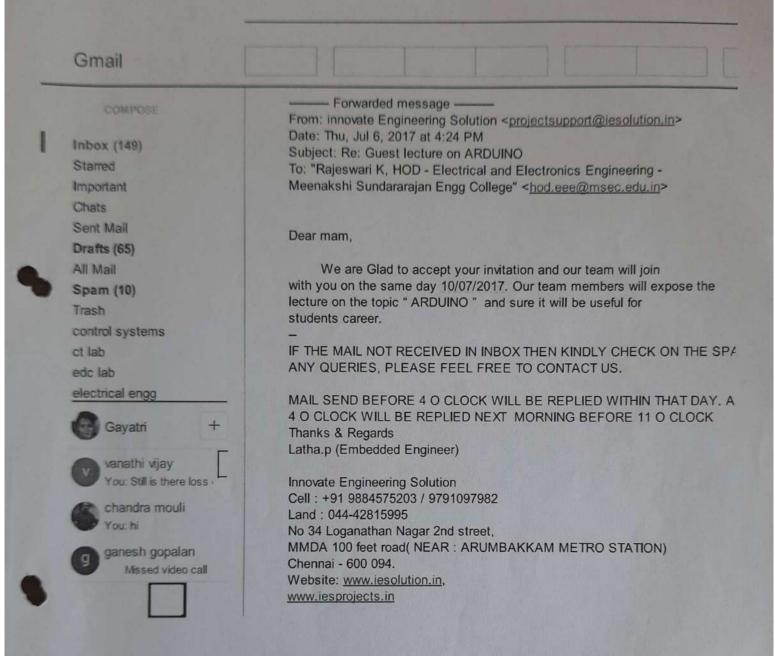

#### SESSION II: System Design using ARDUINO

Second session was conducted by Mr. C. Sivaganesh on the topic System design using Arduino. The students were interested and excited to know the internal structures and to build a system using the Arduino. Mr. Sivaganesh taught the students about techniques of building the system structures using the Arduino. Learning how to do a complete design helped the students to enhance their vision in the system design interior.

They clearly explained the basic functions and the working of many devices and how it could be easily built using microcontroller. The session was very interactive and also creative.

PRINCIPAL
MEENAKSHI SUNDARARAIAN ENGINEERING COLL
363, ARCOT ROAD, KODAMBAKKANA
CINEMNAL-500 BZA