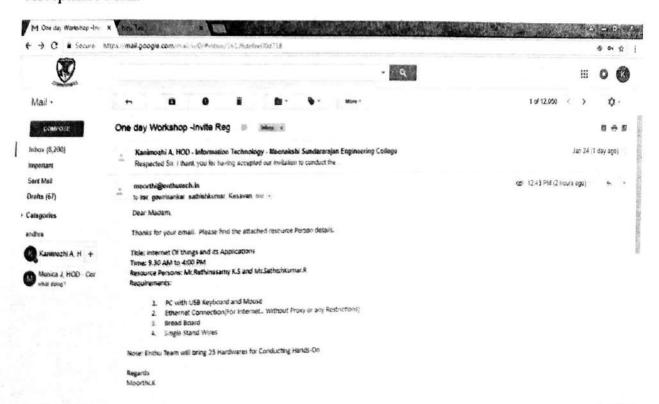

#### **SEMINAR ON DATA ANALYTICS**

A seminar organized by the department of and IT on the topic of **DATA ANALYTICS** for the students of IT department on 20<sup>th</sup> january 2018 by **Mr.SESHADRI**, **SENIOR PRACTICE LEAD ANALYTICS**, **INFOSYS**, The seminar was conducted in **IT SEMINAR HALL** with Prayers followed by the Introduction about the resource person and the detailed overview of seminar .

#### **MAIL CONVERSATION:**

The Resource Person gave an overview of data analytics and started with an introduction about data. The elements of data analytic were also well explained with real time examples