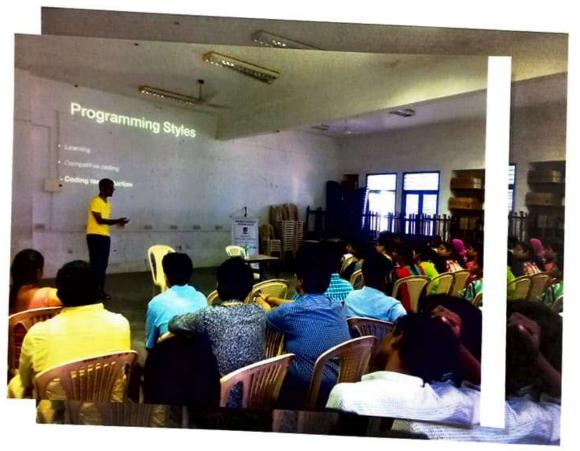

#### REPORT ON GUEST LECTURE-PROGRAMMING IN C & C++

A Guest lecture for Programming in C and C++ was conducted on 1<sup>st</sup> July, 2017 by Mr. Harisanthosh, Analyst-system Dev

The lecture was about the basics of Programming. IV year students of ECE attended the session and the students felt it to be very useful in gaining knowledge about it with certain codes implemented. The Session was not only interesting but it also made the students to gain a lot in depth with real time examples.

The concepts were explained in detail along with the need for such concepts. Also students were able to understand the basic difference between C and C++. Features and OOPS concepts were also discussed as the session went on.

The speaker showed us a few videos as well in order to feel the real time need of coding all over the world. The session was fully application oriented. The real time puzzles were also solved by the speaker and he gave us a few simple puzzles as well.

Overall it was a good experience and thus students were able to learn a lot through this session about the use of Programming in real time and students were able to relate with the importance given to coding.