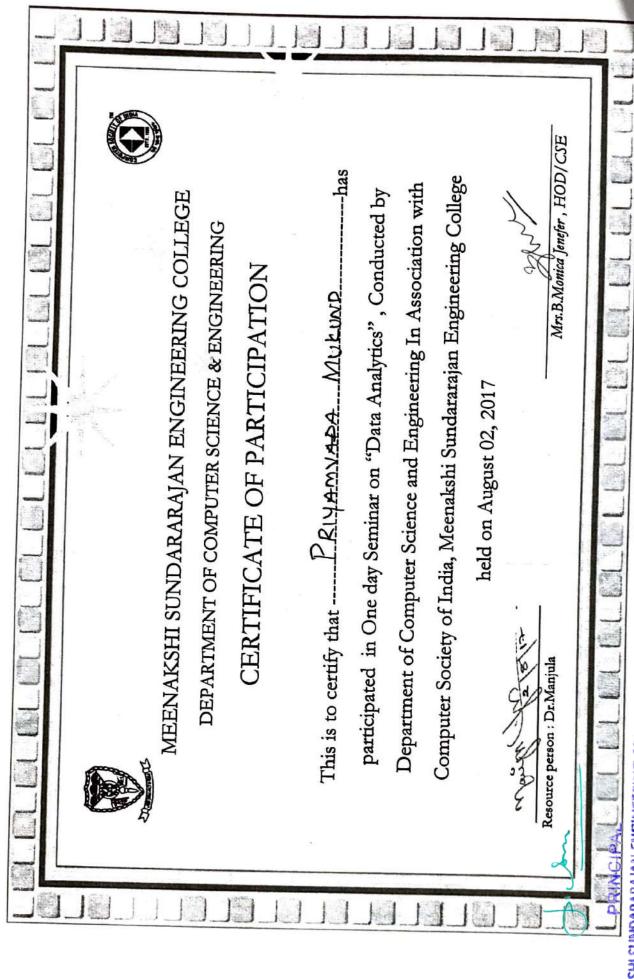

?        |
| 3.How would yo                                                         | ou rate the program of                 | overall?                  | A                                  | 5             |
| 4.What are the o                                                       | chances that you wil                   | l implement<br>3          | a few ideas                        | we discussed? |
| how the                                                                | data ava                               | ded a<br>litus u          | can b                              | e umpremented |
| 7. Other comme                                                         | ents:                                  |                           |                                    |               |



MEENAKSHI SUNDARARAJAN ENGINEERING CCL 363, ARCOT ROAD, KODAMBAKKAM,

**CNEMNAL-600 624** 

277







#### DEPARTMENT OF COMPUTER SCIENCE AND ENGINEERING

#### CSI SEMINAR SUMMARY

Class

: II year, In year.

Date

: 7/8/17

Total no. of Students Attended: 120

Theme

3

: 4061A.

Resource Person

: Prof. Ekambalam Ph.D : Sky yoga Meditahan.

Summary of the Session

HY. SIVA ASET-PID

Sky Joga meditation.

Feedback from the Students

J. Raajashri. It was an witeresting session. we got knowledge. about asanas.

A. Preeter: Was very helpful, got to know about the long term benegis og Yoga

P. Roseini: u mas an eye openu. use mile practice groga un a proper may hereafter.

PRINCIPAL

MEENAKSHI SUNDARARAJAN ENGINEERING COL 363, ARCOT ROAD, KODAMBAKKAM CHEMNAI-600 024





#### DEPARTMENT OF