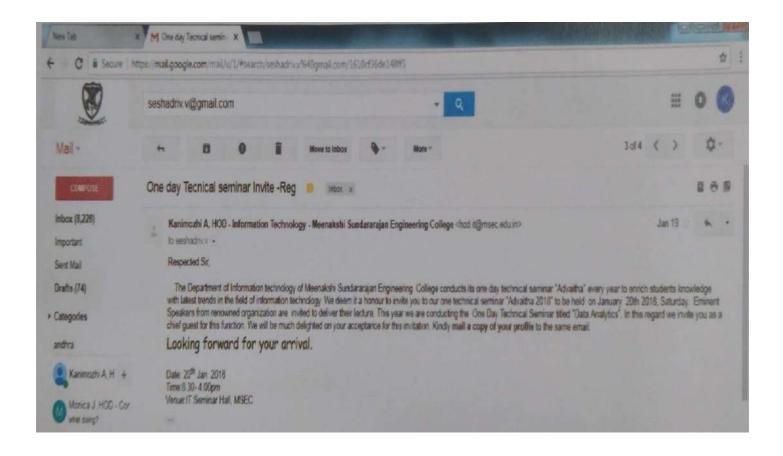

#### **SEMINAR ON DATA ANALYTICS**

A seminar organized by the department of and IT on the topic of **DATA ANALYTICS** for the students of IT department on 20<sup>th</sup> january 2018 by **Mr.SESHADRI**, **SENIOR PRACTICE LEAD ANALYTICS**, **INFOSYS**, The seminar was conducted in **IT SEMINAR HALL** with Prayers followed by the Introduction about the resource person and the detailed overview of seminar .

#### **MAIL CONVERSATION:**

The Resource Person gave an overview of data analytics and started with an introduction about data. The elements of data analytic were also well explained with real time examples