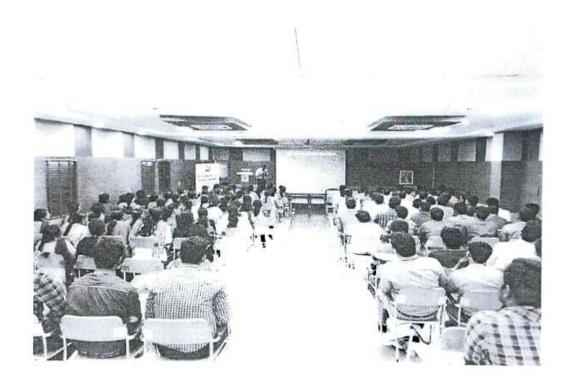

k by: Mr. 1.Vallinayagam.

NSIC Technical Services Pvt. Ltd.

Optimism is the faith that leads to achievement. True to these words, E-Cell has tried to give the students the best possible motivation in the form of speakers who are well placed and accomplished in their respective fields. On the 09th of December 2017, the students were addressed by Mr. T. Vallinayagam, who is a part of the NSIC Technical Services Pvt. Ltd., He spoke about Entrepreneurship and its types and the types of Organizations. He gave valuable insights to the Governmental and Non-Governmental Organizations and the various intricacies involved in setting up a start-up venture. He also spoke about how important Inter-disciplinary studies were in gaining worldly knowledge and getting a better grasp on the market space.



Sy/ HOD

PRINCIPAL
MEENAKSHI SUNDARARAIAN ENGINEERING COLLYG.
363, ARCOT ROAD, KODAMBAKKAI/4.
CNEMNAI-580 824



### DEPARTMENT OF COMPUTER SCIENCE AND ENGINEERING



# HTTENDANCE SHEET

DATE: 9/1./19

| S NO | REG. NO.        | NAME                 | SIGNATURE