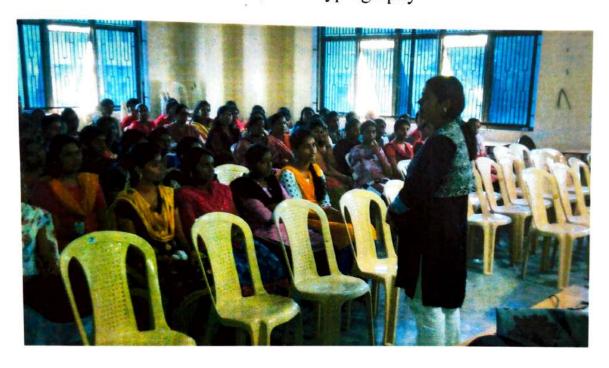

#### **GUEST LECTURE REPORT**

DATE: 29/7/2017

SESSION I: Network security and cryptography

A guest lecture was conducted on the topic Network security and cryptography by Ms. Nandhini. She had a vivid knowledge on the topic and made the session very interactive. Through this session the students understood that there are certain issues to that could raise questions about privacy in the internet and thus cyber security is an important subject to be aware of.

Thus to enhance the security of information over the internet students interestingly learnt a lot about cryptography. Starting from the ancient cryptography and now till the modern times cryptography has been used as an essential part while sharing the information. Ms. Nandhini taught all these more clearly by showing all the types of cryptography that people now use in the internet and other various ways to secure our information. It was a great opportunity for students to learn about information security enhancement over the internet.