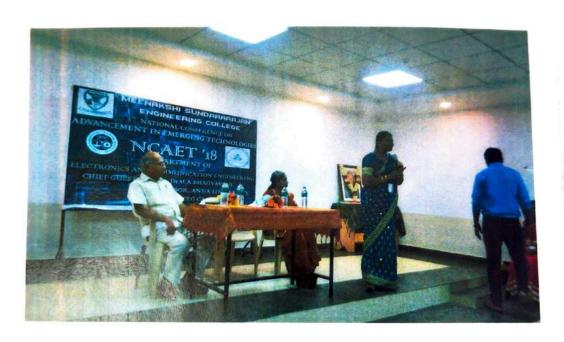

### National Conference on Advancement in Emerging Technologies (NCAET -2018)

The National Conference on Advancement in Emerging Technologies (NCAET-2018) was conducted by the Department of Electronics and Communication Engineering in Meenakshi Sundararajan Engineering College on 15th March, 2018. The event witnessed an active sharing of knowledge among the students and various experts from industries and colleges.

The sessions were presided over by Dr.M.A.Bhagyaveni, Professor, Department of ECE, CEG, who also gave the keynote lecture, Dr.Thirumalai, Ph.D., and Mr.S.Balaji, Assistant Professor, Department of ECE, Loyola I-CAM. Candidates from various colleges such as Rajalakshmi Engineering College, St.Joseph College of Engineering, R.M.K College of Engineering, GTEC (Vellore), Sri Sairam Engineering College, Sri Venkateswara College of Engineering, etc., had submitted their paper. The shortlisted candidates were then invited to present their paper in our college. Ideas and projects on a wide range of recent, innovative topics were presented, namely:

#### AGENDA

INVOCATION
COLLEGE SONG
LIGHTING THE KUTHUVILAKKU
FLORAL TRIBUTE TO FOUNDER
WELCOME ADDRESS
CHIEF GUEST INTRODUCTION
KEYNOTE ADDRESS

SESSION I (9:30 AM TO 12:30 PM)

SESSION CHAIR:

Dr. M.A.Bhagyaveni, Professor,

Department of ECE, CEG.

SESSION II (1:30B PM TO 4:00 PM)

SESSION CHAIR:

Mr. S.Balaji, Asst. Professor,

Department of ECE, Loyola I-CAM.

PRESENTATION Vote of Thanks National Anthem

PRINCIPAL
MEENAKSHI SUNDARARAIAN ENGINEERING COL
363, ARCOT ROAD, KODAMUAKIOAM
CNEMMAI-600 024