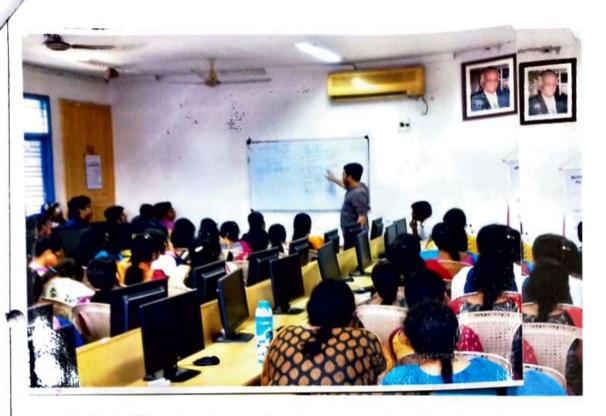

#### **SEMINAR ON DATA ANALYTICS**

A seminar organized by the department of and IT on the topic of **DATA ANALYTICS** for the students of IT department on 20<sup>th</sup> january 2018 by **Mr.SESHADRI**, **SENIOR PRACTICE LEAD ANALYTICS**, **INFOSYS**, The seminar was conducted in **IT SEMINAR HALL** with Prayers followed by the Introduction about the resource person and the detailed overview of seminar .

#### **PHOTO SESSION:**