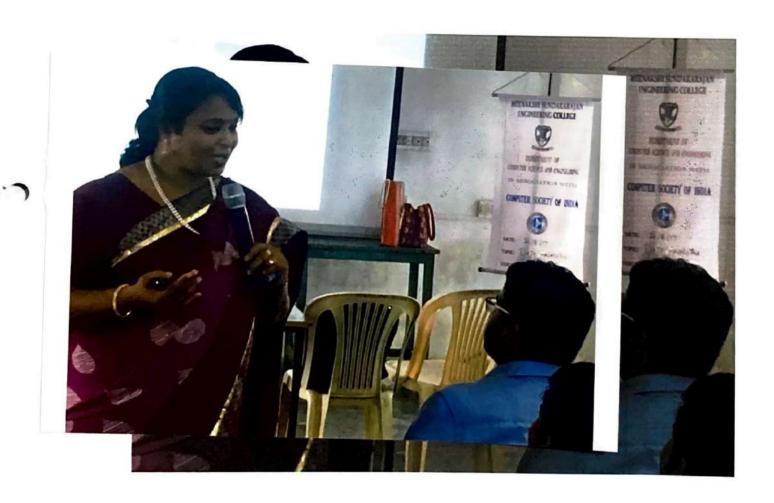

Experience

16 yrs

Feedback from the Resource Person

Contact No. : 9841125598

E-Mail : write 2 manjuajit @ gnail-cem.

Feedback from the Resource Person : Enjoyed interaction with the students

of final year C-Sc. on Data Analytics'. Enthusiastic

sludents, eager to learn. All the Best.

Signature of the Resource Person

SEMINAR COORDINATOR





# DEPARTMENT OF COMPUTER SCIENCE AND ENGINEERING

#### **CSI SEMINAR SUMMARY**

# IV YEAR VII SEMESTER (2014-2018)

On August 02<sup>nd</sup>, 2017, a seminar was organized by CSE department, for final year students in the CSE department seminar hall(MSEC). The seminar was conducted by Dr.P.S.Manjula, Assistant Professor, Department of Management studies, University of Madras. She took a seminar on Data Analytics, a very informative session.



She started the session with the focus on Data analysis as a process for obtaining raw data and converting it into information useful for decision-making by users. Data is collected and analysed to answer questions, test hypotheses or disprove theories.



She explained that Data analysis has multiple facets and approaches, encompassing diverse techniques under a variety of names, in different business, science, and social science domains. She clearly gave out the explanation of Data mining, a particular data analysis technique that focuses on modelling and knowledge discovery for predictive rather than purely descriptive purposes, while business intelligence covers data analysis that relies heavily on aggregation, focusing on business information.

PRINCIPAL
MEENAKSHI SUNDARARAJAN ENGIN