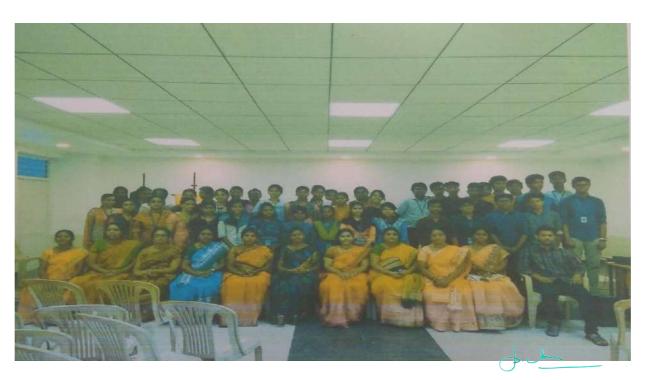

KSHI SUNDARARAAN ENGINEERING COL
363, ARCOT ROAD, KODAMBAKKAM.
CNEMNAI-500 624



#### Meenakshi Sundararajan Engineering College (Managed by I.I.E.T Society) 363, Arcot Road, Kodambakkam, Chennai – 24

#### Department of Information Technology <u>TECHNICAL SEMINAR</u>

#### **MAIL CONVERSATION:**



The Resource Person gave an overview of data analytics and started with an introduction about data. The elements of data analytic were also well explained with real time examples

PRINCIPAL MEENAKSHI SUNDARARAJAN ENGINEERING COL

363, ARCOT ROAD, KODAMBAKKAIA.

CHEMMAI-500 1124



#### Meenakshi Sundararajan Engineering College (Managed by I.I.E.T Society) 363, Arcot Road, Kodambakkam, Chennai – 24

#### Department of Information Technology <u>TECHNICAL SEMINAR</u>

#### **PHOTO SESSION:**







### Meenakshi Sundararajan Engineering College (Managed by I.I.E.T Society)

363, Arcot Road, Kodambakkam, Chennai – 24

### **Department of Information Technology TECHNICAL SEMINAR**

### **ATTENDANCE:**

| MEENAKSHI SUNDARARAJAN ENGINEERING COLLEGE DEPARTMENT OF INFORMATION TERMINAL |