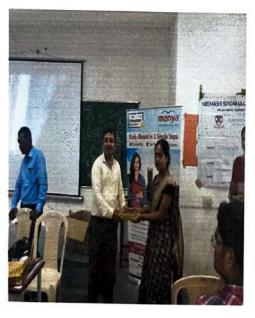

es available to them, through a series of questions. This was followed by a highly interactive session, led by Mrs. Lakshmi, wherein students were asked to solve sample questions, given tips on how to build their application profiles, and presented with a plethora of information about the GRE, IELTS and TOEFL examinations required for application.

V. Smdi

2/



ıtly applying

. The session

rounded off with a question answer session. All in all, it proved to be an intersting and invigorating session for the students, and introduced them to the nuances of the processes involved in applying for higher studies, that they may use this information gained to successfully attempt and clear the testing and admissions processes entailed in pursuit of a post graduate degree in foreign countries.





V.5md 8/2

The gala





#### DEPARTMENT OF COMPUTER SCIENCE AND ENGINEERING

#### **CSI SEMINAR SUMMARY**

## ATTENDANCE REPORT

| RESNO        | NAME                    | SIGNATURE        |
|--------------|-------------------------|------------------|
| 311514104001 | Afridha Parveen         | R. C.            |
| 311514104002 | Akash Vikram E          | kish of          |
| 311514104003 | Akilan S                | Man No.          |
| 311514104004 | Akshaya S               | 5. Akehaya       |
| 311514104005 | Akula Monika            | llan tra         |
| 311514104006 | Anandapadmanaban M      | Mal              |
| 311514104007 | Anitha V                | 13799            |
| 311514104008 | Apoorva R               | War and          |
| 311514104009 | Aravind A M             | An