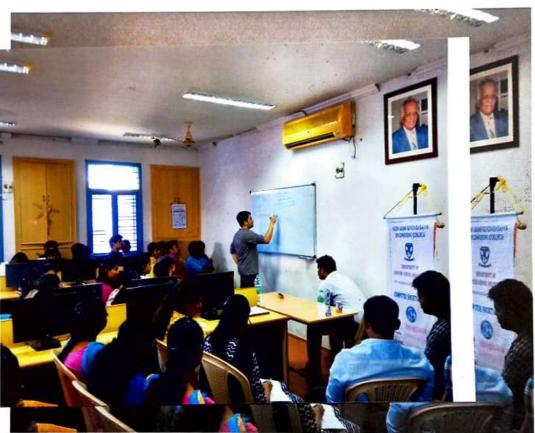

#### **SEMINAR ON DATA ANALYTICS**

A seminar organized by the department of and IT on the topic of **DATA ANALYTICS** for the students of IT department on 20<sup>th</sup> january 2018 by **Mr.SESHADRI**, **SENIOR PRACTICE LEAD ANALYTICS**, **INFOSYS**, The seminar was conducted in **IT SEMINAR HALL** with Prayers followed by the Introduction about the resource person and the detailed overview of seminar .

#### **PHOTO SESSION:**