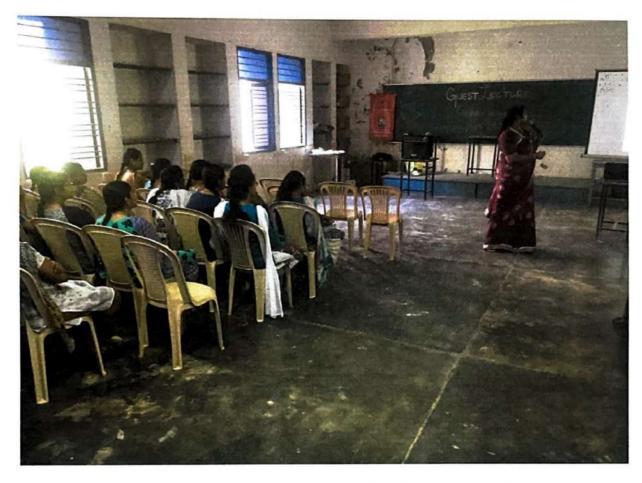

ents, eager to learn. All the Best.

Signature of the Resource Person

SEMINAR COORDINATOR





# DEPARTMENT OF COMPUTER SCIENCE AND ENGINEERING

#### **CSI SEMINAR SUMMARY**

# IV YEAR VII SEMESTER (2014-2018)

On August 02<sup>nd</sup>, 2017, a seminar was organized by CSE department, for final year students in the CSE department seminar hall(MSEC). The seminar was conducted by Dr.P.S.Manjula, Assistant Professor, Department of Management studies, University of Madras. She took a seminar on Data Analytics, a very informative session.



She started the session with the focus on Data analysis as a process for obtaining raw data and converting it into information useful for decision-making by users. Data is collected and analysed to answer questions, test hypotheses or disprove theories.



She explained that Data analysis has multiple facets and approaches, encompassing diverse techniques under a variety of names, in different business, science, and social science domains. She clearly gave out the explanation of Data mining, a particular data analysis technique that focuses on modelling and knowledge discovery for predictive rather than purely descriptive purposes, while business intelligence covers data analysis that relies heavily on aggregation, focusing on business information.

PRINCIPAL
MEENAKSHI SUNDARARAJAN ENGINEERING COL
363, ARCOT ROAD, KODAMBAKKAM,
CNEMMAI-600 024



Also she gave out the statistical applications of data analysis and told that it can be divided into descriptive statistics, exploratory data analysis (EDA), and confirmatory data analysis (CDA) wh