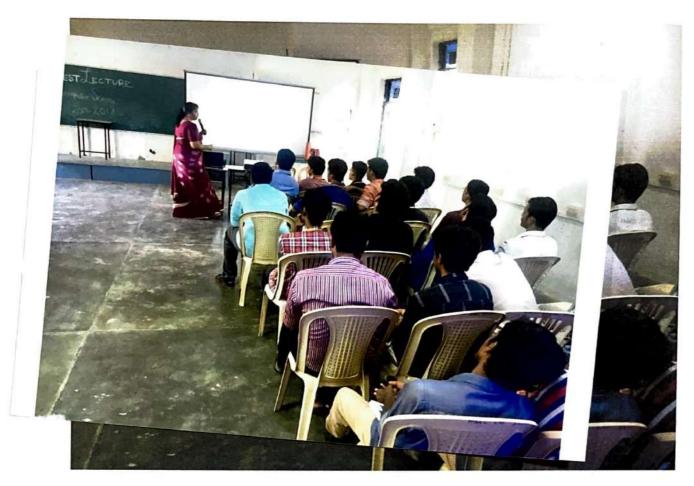

as a process for obtaining raw data and converting it into information useful for decision-making by users. Data is collected and analysed to answer questions, test hypotheses or disprove theories.



She explained that Data analysis has multiple facets and approaches, encompassing diverse techniques under a variety of names, in different business, science, and social science domains. She clearly gave out the explanation of Data mining, a particular data analysis technique that focuses on modelling and knowledge discovery for predictive rather than purely descriptive purposes, while business intelligence covers data analysis that relies heavily on aggregation, focusing on business information.

PRINCIPAL
MEENAKSHI SUNDARARAJAN ENGINEERING COL
363, ARCOT ROAD, KODAMBAKKAM,
CNEMMAI-600 024



Also she gave out the statistical applications of data analysis and told that it can be divided into descriptive statistics, exploratory data analysis (EDA), and confirmatory data analysis (CDA) where EDA focuses on discovering new features in the data and CDA on confirming or falsifying existing hypotheses and Predictive analytics focuses on application of statistical models for predictive forecasting or classification, while text analytics applies statistical, linguistic, and structural techniques to extract and classify information from textual sources, a species of unstructured data. The session was interactive, explanatory and good. The session helped to learn about various Data Analytics tools and the use of Analytics to mine the data.

Ser Jak





#### DEPARTMENT OF COMPUTER SCIE