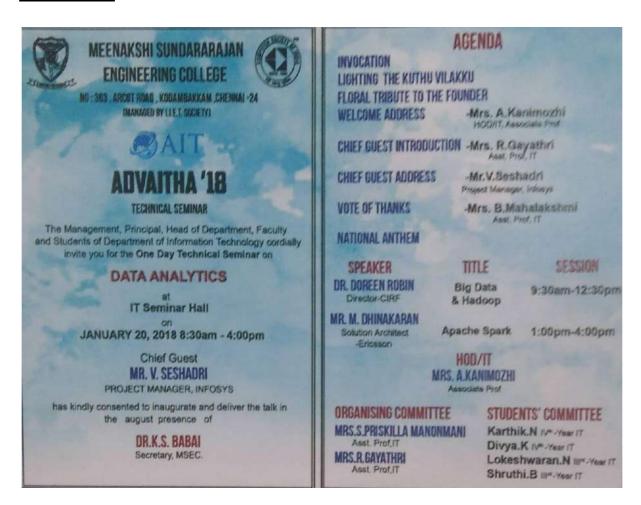

#### Meenakshi Sundararajan Engineering College (Managed by I.I.E.T Society)

363, Arcot Road, Kodambakkam, Chennai - 24

#### Department of Information Technology TECHNICAL SEMINAR

#### **ACADEMIC YEAR 2017-18**

#### **SEMINAR ON DATA ANALYTICS**

A seminar organized by the department of and IT on the topic of **DATA ANALYTICS** for the students of IT department on 20<sup>th</sup> january 2018 by **Mr.SESHADRI**, **SENIOR PRACTICE LEAD ANALYTICS**, **INFOSYS**, The seminar was conducted in **IT SEMINAR HALL** with Prayers followed by the Introduction about the resource person and the detailed overview of seminar .

#### **INVITATION:**

J. Im

PRINCIPAL
MEENAKSHI SUNDARARAAN ENGINEERING COL
363, ARCOT ROAD, KODAMBAKKAM.
CNEMNAI-500 624