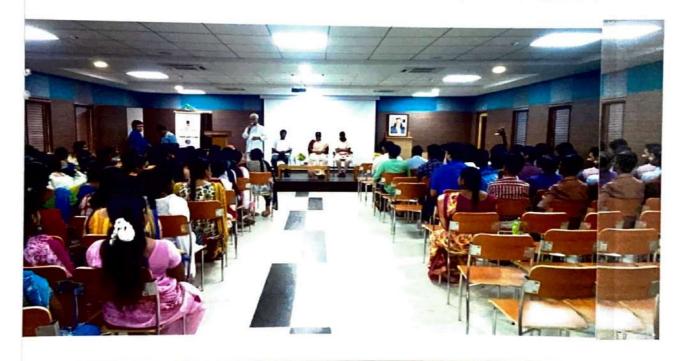

Feedback from the Resource Person

Nice Students.

Signature of the Resource Person

SEMINAR COORDINATOR

Shry

HOD

PRINCIPAL
MEENAKSHI SUNDARARAIAN ENGINEERING COLLEGE
363, ARCOT ROAD, KODAMBAKKAM.

**PRINCIPAL** 





# DEPARTMENT OF COMPUTER SCIENCE AND ENGINEERING

#### **CSI SEMINAR SUMMARY**

#### II YEAR III SEMESTER (2016-2020)

&

## III YEAR V SEMESTER (2015 - 2019)

A yoga session was conducted for the students of computer science department on 7<sup>th</sup> august, 2017. With growing competition in every field, health has become one of the integral issues among the people these days. It is highly essential to balance a good health with daily hectic routine Yoga helps to manage stress and anxiety. It is one of the most recognized ways for enhancing our body and mind state.



The benefits of practising yoga for leading a healthy lifestyle was explained. An introduction to the kundalini yoga was given. In Kundalini yoga, practitioners use breathing exercises, physical postures, chanting and meditation to unlock energy.



Few postures were taught orally. Yoga mudras to get relief from back pain, to stay energised and to improve concentration was demonstrated. The art of practicing yoga for controlling an individual's mind, body and soul was described in detail.



The details of doing a certificate course in yoga like the time period of the course, syllabus, fee structure was explained.



Thus the key to lead life in a calm manner and in the right way was detailed. This created an awareness among the students and it will surely help the students to lead their