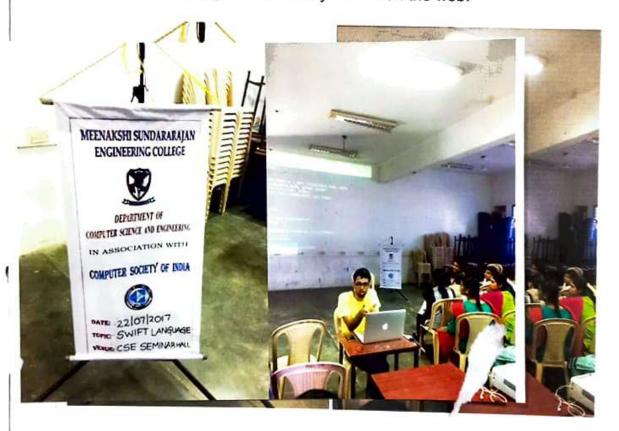

#### Department of Information Technology TECHNICAL SEMINAR

#### **ACADEMIC YEAR 2017-18**

#### **SEMINAR ON DATA ANALYTICS**

A seminar organized by the department of and IT on the topic of **DATA ANALYTICS** for the students of IT department on 20<sup>th</sup> january 2018 by **Mr.SESHADRI**, **SENIOR PRACTICE LEAD ANALYTICS**, **INFOSYS**, The seminar was conducted in **IT SEMINAR HALL** with Prayers followed by the Introduction about the resource person and the detailed overview of seminar .