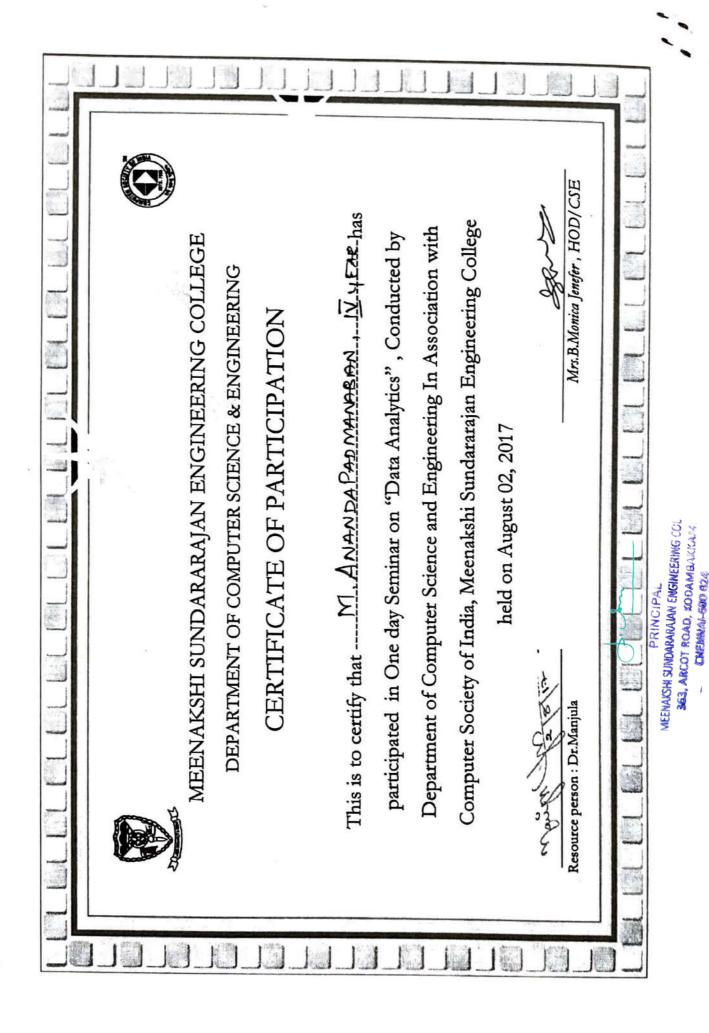

#### **SEMINAR ON DATA ANALYTICS**

A seminar organized by the department of and IT on the topic of **DATA ANALYTICS** for the students of IT department on 20<sup>th</sup> january 2018 by **Mr.SESHADRI**, **SENIOR PRACTICE LEAD ANALYTICS**, **INFOSYS**, The seminar was conducted in **IT SEMINAR HALL** with Prayers followed by the Introduction about the resource person and the detailed overview of seminar .

#### **INVITATION:**

J. Im

PRINCIPAL
MEENAKSHI SUNDARARAAN ENGINEERING COL
363, ARCOT ROAD, KODAMBAKKAM.
CNEMNAI-500 624