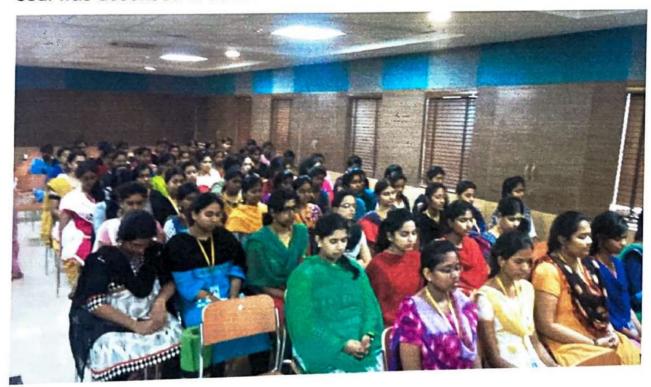

growing competition in every field, health has become one of the integral issues among the people these days. It is highly essential to balance a good health with daily hectic routine Yoga helps to manage stress and anxiety. It is one of the most recognized ways for enhancing our body and mind state.



The benefits of practising yoga for leading a healthy lifestyle was explained. An introduction to the kundalini yoga was given. In Kundalini yoga, practitioners use breathing exercises, physical postures, chanting and meditation to unlock energy.



Few postures were taught orally. Yoga mudras to get relief from back pain, to stay energised and to improve concentration was demonstrated. The art of practicing yoga for controlling an individual's mind, body and soul was described in detail.



The details of doing a certificate course in yoga like the time period of the course, syllabus, fee structure was explained.



Thus the key to lead life in a calm manner and in the right way was detailed. This created an awareness among the students and it will surely help the students to lead their life in a better way.

PRINCIPAL

MEENAKSHI SUNDARARAJAN ENGINEERING COL 363. ARCOT ROAD, KODAMBAKKAM.

CHEMMAI-500 024





# DEPARTMENT OF COMPUTER SCIENCE AND ENGINEERING

#### **CSI SEMINAR SUMMARY**

| SNO          | NAME