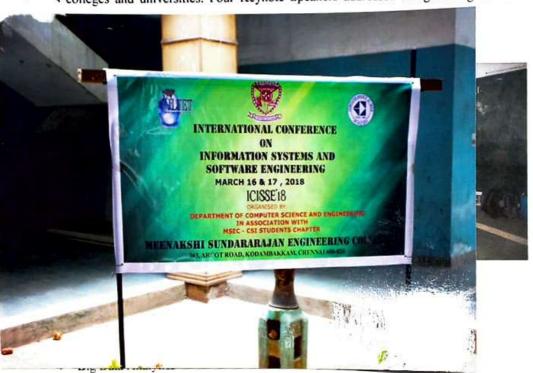

Overall it was a good experience and thus students were able to learn a lot through this session about the use of Programming in real time and students were able to relate with the importance given to coding.