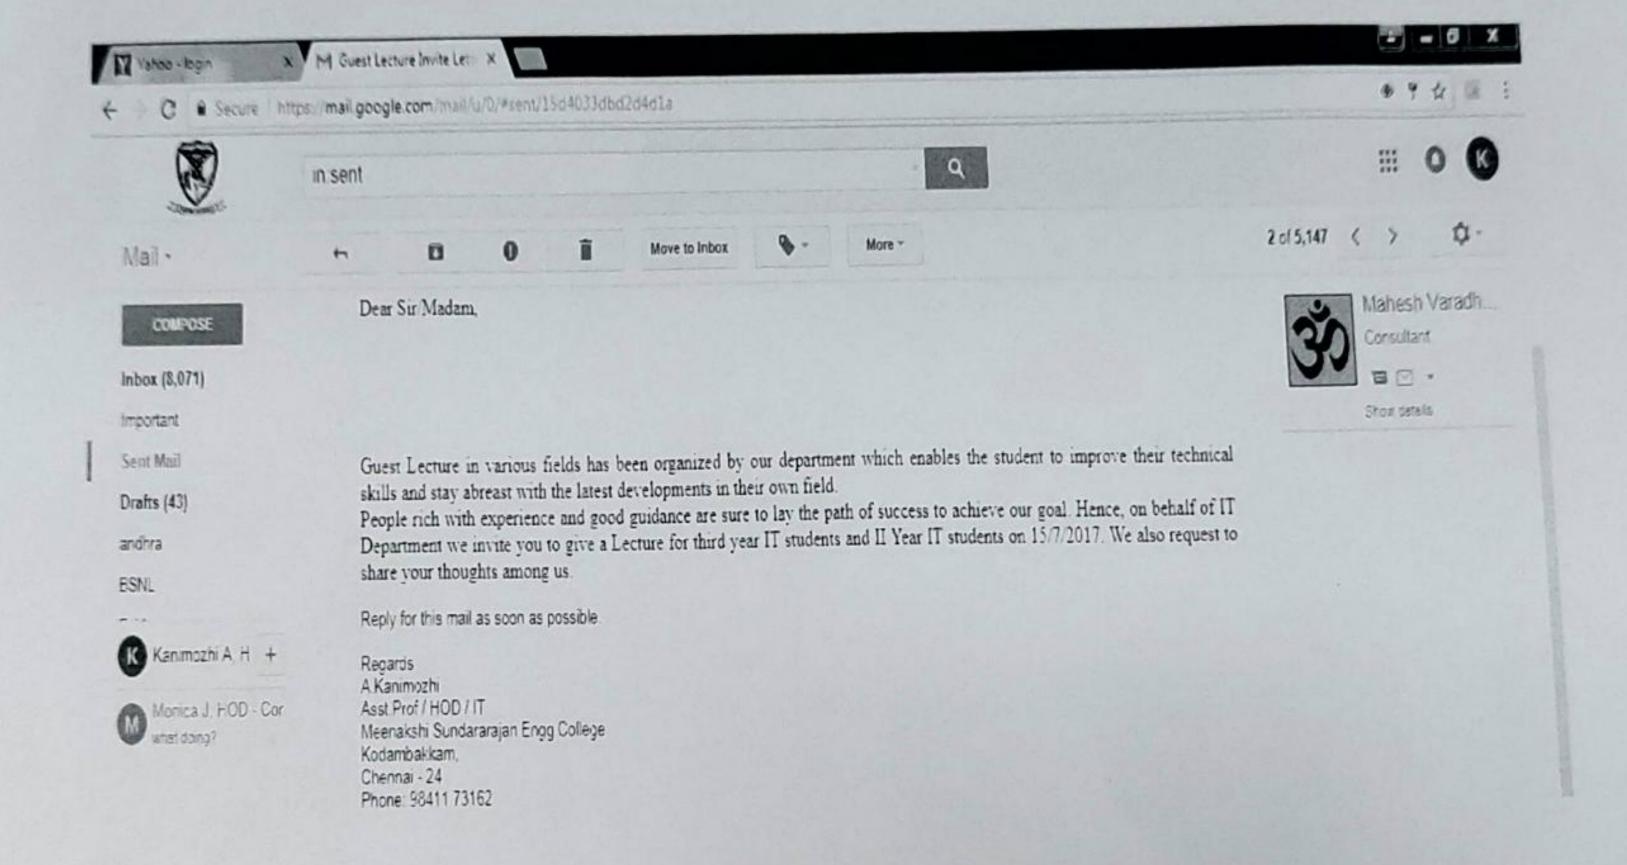

The content was helpful.                                                                            | 4     | 3 2<br>(3) 2        | r res   | o<br>0      |
| <ol> <li>The seminar met my expectations.</li> <li>The content was helpful.</li> <li>The level of the seminar was appropriate.</li> </ol> | 4 4   | 3 2<br>(3) 2<br>3 2 | 1 1 1 1 | 0<br>0<br>0 |

Finally the resource person concluded with the sharing of own experience in data analytics and were given an opportunity to clear our queries

## MEENAKSHI SUNDARARAJAN ENGINEERING COLLEGE GUEST LECTURE 2017-2018

## LIST

- 1. Mail details
- 2. Profile of resource person
- 3. Photos
- 4. Student feedback
- 5. Certificate
- 6. Attendance
- 7. Objective and outcome

SIGNATURE OF THE STAFF INCHARGE

SIGNATURE OF THE HOD

## REQUESTING MAIL







Scanned by TapScanner

## MEENAKSHI SUNDARARAJAN ENGINEERING COLLEGE DEPARTMENT OF INFORMATION TECHNOLOGY Seminar / Guest Lecture / Workshop Feedback Form

Event Name: Guest Leiture

Date: 15 7 17

Name of participant: Prakash Ray . B

Title: Introduction to Agile

Resource Person Name: Mr. Mohesh vorandhoranjan Company Name: Solutions IQ Acquired by Accenture

| 4 = | Excellent 3 = Very Good 2 = Good 1 = Fair                    | 0 = No opinion            |
|-----|--------------------------------------------------------------|---------------------------|
|     |                                                              | Circle your response      |
| 1.  | The seminar met my expectations.                             | 4 3 2 1 0                 |
| 2.  | The content was helpful.