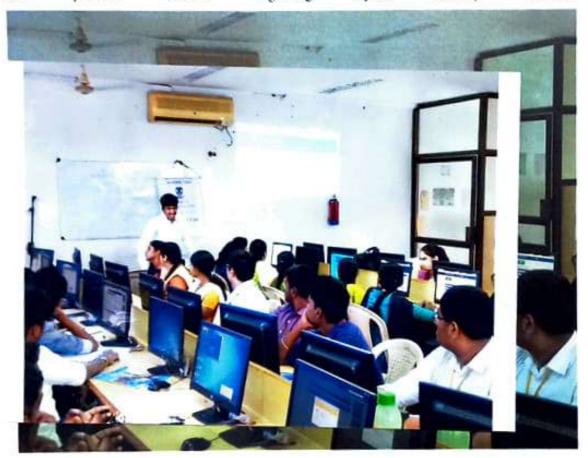

### GUEST LECTURE REPORT

RESOURCE PERSON: Mr N. Suresh Kumar, M.D, 360 Degrees Academy.

TOPIC: ECE FUNDAMENTALS.

On the 31<sup>st</sup> of July 2017 a guest lecture was conducted on the topic Electronic Fundamentals by Mr N. Suresh Kumar. He had a vivid knowledge on the topic and made the session very interactive, also enhanced the student's technical knowledge and gave them confidence to face technical interview.

Mr N. Suresh Kumar gave idea to the students on how to analyse a circuit and the project ideas that can be taken by the students as their final year project. The session was very interactive and useful.