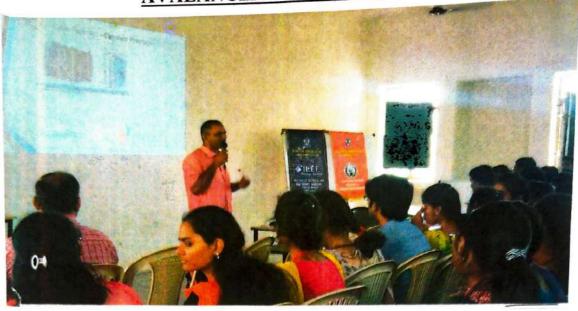

### **AVALANCHE 2018 REPORT**

The one-day technical seminar, Avalanche was organized by the department of Electronics and Communication Engineering on the 20<sup>th</sup> of January, 2018. The seminars conducted by two distinguished Mr.J.Ezhilarasan and Mr.Aravind Ananthasuri proved to be a very useful and inspiring experience for the students. The ideas and fervour brought about by the young speakers who had the students enraptured by their innovative ideas and engaging presentation.

Mr. Aravind Ananthasuri from Chakrabiz technologies, who is specialized in iformation security assurance and governance, had spoken on many recent intriguing topics such as cyber security which is the need of the hour. His vivid, animated and detailed slides kept the room captivated throughout the presentation. His detailed descriptions on the topics along with various day-to-day examples helped the students in understanding the nuances in the subject.

Mr.J.Ezhilarasan from Tapco Pneumatics shared his infinite knowledge in the field of electronics and circuits and left a long-lasting impression on the students with his zeal and enthusiasm in the topic. The main focus of his presentation was "effective analog design" i.e., simple and efficient means of designing complex electrical and electronic circuits. His encouragement and enthusiasm in applying the knowledge in electronics for establishing start-ups, supported by some interesting videos, was indeed, very inspiring.

On the whole, this one-day technical seminar proved to be a huge success that enlightened and inspired many young leaders of tomorrow. Both the speakers brought in brand-new information and new ideas to the forum, thus making this seminar an informative and intriguing one for everyone in the room.