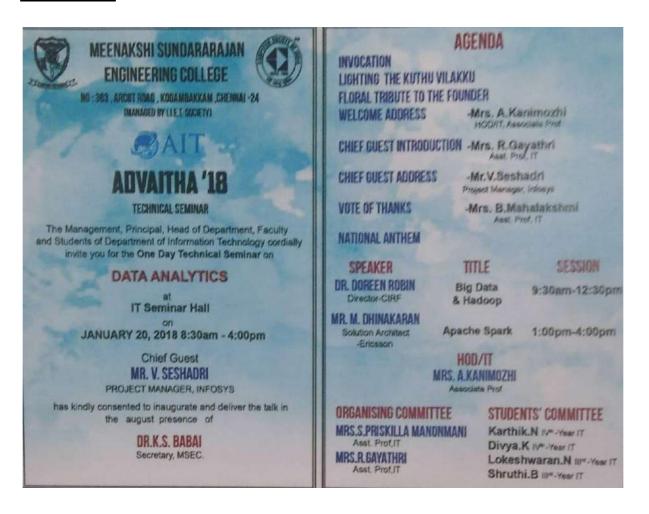

NCAET -2018

### Organized by

Meenakshi Sundararajan Engineering Department of Electronics and Communication Engineering Chennai - 600024 College









### Meenakshi Sundararajan Engineering College

(Managed by I.I.E.T Society)

363, Arcot Road, Kodambakkam, Chennai - 24

### Department of Information Technology TECHNICAL SEMINAR

### **ACADEMIC YEAR 2017-18**

### **SEMINAR ON DATA ANALYTICS**

A seminar organized by the department of and IT on the topic of **DATA ANALYTICS** for the students of IT department on 20<sup>th</sup> january 2018 by **Mr.SESHADRI**, **SENIOR PRACTICE LEAD ANALYTICS**, **INFOSYS**, The seminar was conducted in **IT SEMINAR HALL** with Prayers followed by the Introduction about the resource person and the detailed overview of seminar .

### **INVITATION:**





## Department of Information Technology <u>TECHNICAL SEMINAR</u>

## **MAIL CONVERSATION:**



The Resource Person gave an overview of data analytics and started with an introduction about data. The elements of data analytic were also well explained with real time examples



## Department of Information Technology <u>TECHNICAL SEMINAR</u>

## **PHOTO SESSION:**







## Department of Information Technology <u>TECHNICAL SEMINAR</u>

## **ATTENDANCE:**

|       | DEPARTME        | UNDARARAJAN E       | TONEERING       | COLLEGE         |
|-------|-----------------|---------------------|-----------------|-----------------|
|       | One Day         | Toohnia-16          | HON TECHNO      | DLOGY           |
|       | Date:20.01.2018 | Technical Seminar-  | Attendance shee | et II YEAR I