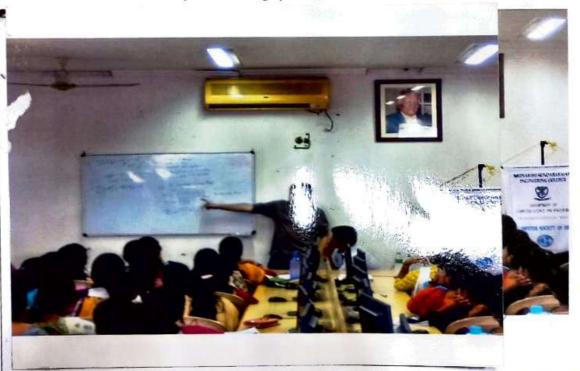

### GUEST LECTURE REPORT

RESOURCE PERSON: Mr N. Suresh Kumar, M.D, 360 Degrees Academy.

TOPIC: ECE FUNDAMENTALS.

On the 31<sup>st</sup> of July 2017 a guest lecture was conducted on the topic Electronic Fundamentals by Mr N. Suresh Kumar. He had a vivid knowledge on the topic and made the session very interactive, also enhanced the student's technical knowledge and gave them confidence to face technical interview.

Mr N. Suresh Kumar gave idea to the students on how to analyse a circuit and the project ideas that can be taken by the students as their final year project. The session was very interactive and useful.