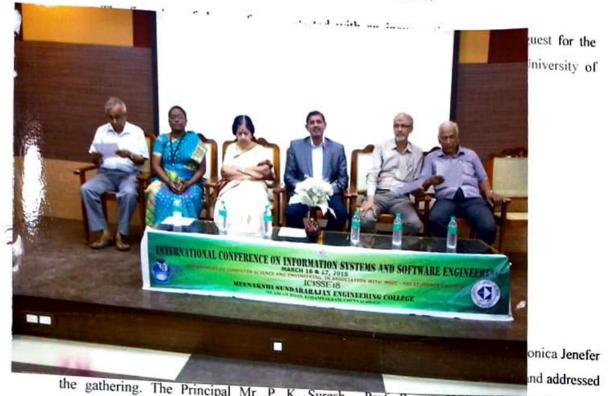

Overall it was a good experience and thus students were able to learn a lot through this session about the use of Programming in real time and students were able to relate with the importance given to coding.