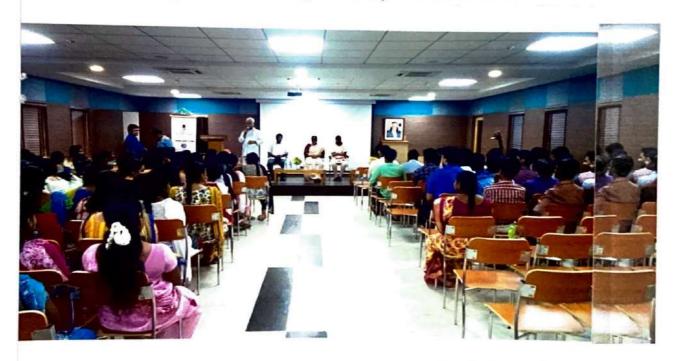

### **AVALANCHE 2018 REPORT**

The one-day technical seminar, Avalanche was organized by the department of Electronics and Communication Engineering on the 20<sup>th</sup> of January, 2018. The seminars conducted by two distinguished Mr.J.Ezhilarasan and Mr.Aravind Ananthasuri proved to be a very useful and inspiring experience for the students. The ideas and fervour brought about by the young speakers who had the students enraptured by their innovative ideas and engaging presentation.

Mr. Aravind Ananthasuri from Chakrabiz technologies, who is specialized in iformation security assurance and governance, had spoken on many recent intriguing topics such as cyber security which is the need of the hour. His vivid, animated and detailed slides kept the room captivated throughout the presentation. His detailed descriptions on the topics along with various day-to-day examples helped the students in understanding the nuances in the subject.

Mr.J.Ezhilarasan from Tapco Pneumatics shared his infinite knowledge in the field of electronics and circuits and left a long-lasting impression on the students with his zeal and enthusiasm in the topic. The main focus of his presentation was "effective analog design" i.e., simple and efficient means of designing complex electrical and electronic circuits. His encouragement and enthusiasm in applying the knowledge in electronics for establishing start-ups, supported by some interesting videos, was indeed, very inspiring.

On the whole, this one-day technical seminar proved to be a huge success that enlightened and inspired many young leaders of tomorrow. Both the speakers brought in brand-new information and new ideas to the forum, thus making this seminar an informative and intriguing one for everyone in the room.