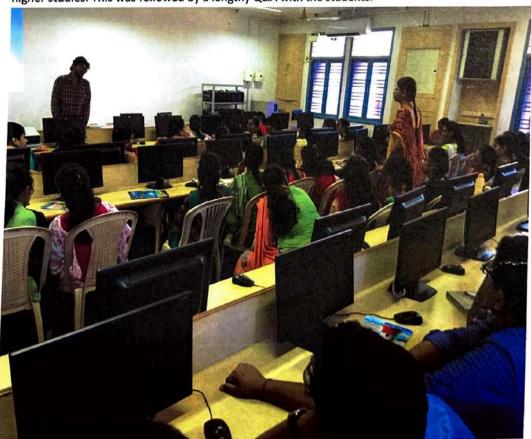

### SYMPOSIUM 2017 WORKSHOP - EMBEDDED SYSTEMS AND CLOUD COMPUTING

CHIEF GUEST: Mr.Md.Hussain, unique Technologies.

A Workshop was conducted on the topic EMBEDDED SYSTEMS AND CLOUD COMPUTING. Students found it very useful and interesting. They perceived a different aspect of system design. The session was very interactive. The students were given different ideas on how to initiate mini projects and proceed with their final year project in the domain of Embedded Systems. The workshop received very positive feedback.