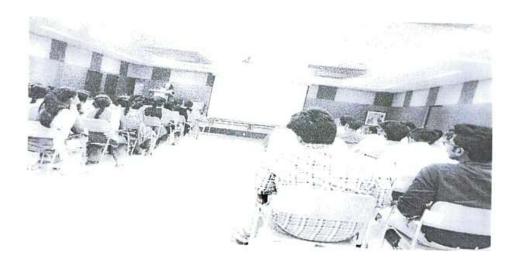

### GUEST LECTURE REPORT

RESOURCE PERSON: Mr N. Suresh Kumar, M.D, 360 Degrees Academy.

TOPIC: ECE FUNDAMENTALS.

On the 31<sup>st</sup> of July 2017 a guest lecture was conducted on the topic Electronic Fundamentals by Mr N. Suresh Kumar. He had a vivid knowledge on the topic and made the session very interactive, also enhanced the student's technical knowledge and gave them confidence to face technical interview.

Mr N. Suresh Kumar gave idea to the students on how to analyse a circuit and the project ideas that can be taken by the students as their final year project. The session was very interactive and useful.