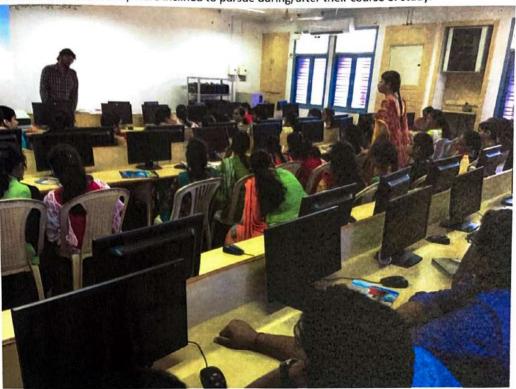

### SYMPOSIUM 2017 WORKSHOP - EMBEDDED SYSTEMS AND CLOUD COMPUTING

CHIEF GUEST: Mr.Md.Hussain, unique Technologies.

A Workshop was conducted on the topic EMBEDDED SYSTEMS AND CLOUD COMPUTING. Students found it very useful and interesting. They perceived a different aspect of system design. The session was very interactive. The students were given different ideas on how to initiate mini projects and proceed with their final year project in the domain of Embedded Systems. The workshop received very positive feedback.