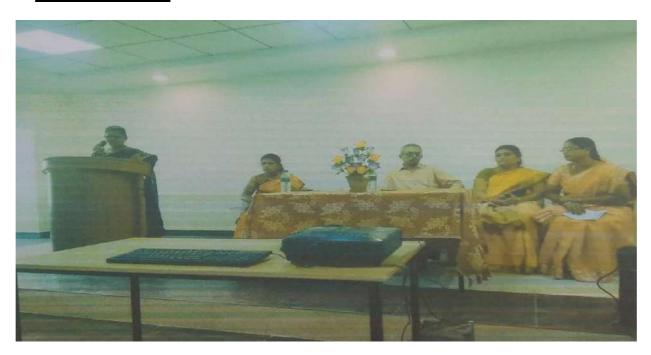

## **SEMINAR ON DATA ANALYTICS**

A seminar organized by the department of and IT on the topic of **DATA ANALYTICS** for the students of IT department on 20<sup>th</sup> january 2018 by **Mr.SESHADRI**, **SENIOR PRACTICE LEAD ANALYTICS**, **INFOSYS**, The seminar was conducted in **IT SEMINAR HALL** with Prayers followed by the Introduction about the resource person and the detailed overview of seminar .

### **INVITATION:**





## Department of Information Technology <u>TECHNICAL SEMINAR</u>

## **MAIL CONVERSATION:**



The Resource Person gave an overview of data analytics and started with an introduction about data. The elements of data analytic were also well explained with real time examples



## Department of Information Technology <u>TECHNICAL SEMINAR</u>

## **PHOTO SESSION:**







## Department of Information Technology <u>TECHNICAL SEMINAR</u>

## **ATTENDANCE:**

|       | DEPARTME        | UNDARARAJAN E       | TONEERING       | COLLEGE         |
|-------|-----------------|---------------------|-----------------|-----------------|
|       | One Day         | Toohnia-16          | HON TECHNO      | DLOGY           |
|       | Date:20.01.2018 | Technical Seminar-  | Attendance shee | et II YEAR IT   |
|       | Date:20.01.2016 |                     | Session:FN& A   |                 |
| S.No  | Reg Number      | Student Name        | Student         | Signature       |
| 1     | 21151620522     |                     | FN              | AN              |
| 1     | 311516205001    | Akash S.M           | Akash: 5m       | Akash.sm        |
| 2     | 3115162050