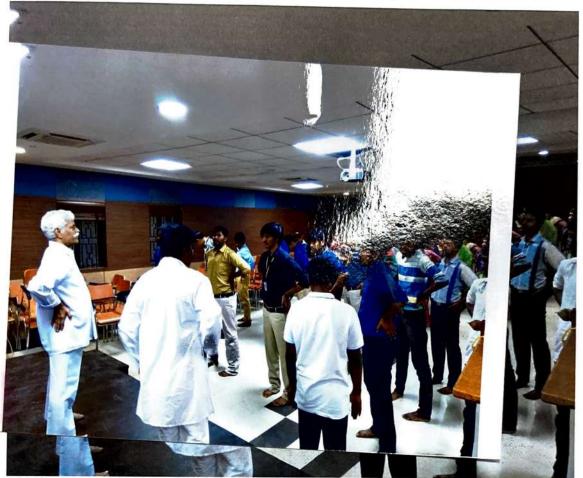

Department of Electronics and Communication Engineering

Email: hod.ece@msec.edu.in

Phone: +91 9884431791

Phone: 044-24801636

Fax

: 044-24811103

3 = High 2 = Normal 1 = Average

|             | Questions                                                                                         | 4 | 3        | 2        | 1 |
|-------------|---------------------------------------------------------------------------------------------------|---|----------|----------|---|
| . <b>NO</b> | How would you rate your learning experience through this event?                                   |   | /        |          |   |
| 2           | How much has the event improved your skills?                                                      | ~ |          |          |   |
| 3           | How much has this event helped you keep yourself updated with the current trends of the industry? |   | <b>V</b> |          |   |
| 4           | How much has this event inspired you to research/explore more into the field of technology?       |   |          | <b>√</b> |   |
| 5           | How much has it encouraged you to participate in various events in the future?                    |   | ~        |          |   |