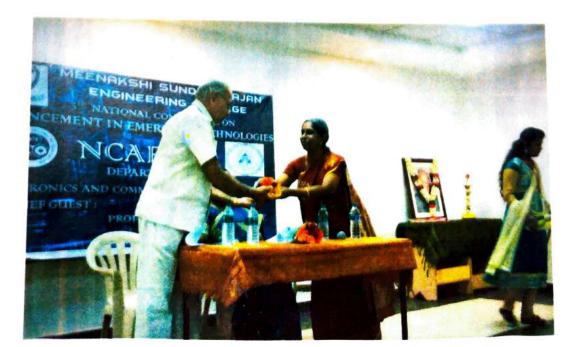

ocessing
- Wireless communication & Networks
- Nanotechnology
- Network & Information Security
- Opto Electronics
- Robotics
- Biomedical Instrumentation & Telemedicine
- **MEMS**
- Internet Of Things(IOT)

The papers that were shortlisted were also published in the Global Research and Development Journal for Engineering (GRDJE). On the whole, the objective of the conference, to shine the spotlight on the latest research and projects concocted and built by students and to provide a platform for them to discuss their experiences in the emerging recent trends in electronics and communication with experts and scholars from various institutions and industries, was successfully achieved.

> Event coordinator Un 19/2/2018 IEENAKSHI SUNDARARAIAN ENGINEERING EGUL 63, ARCOT ROAD, KODAMBAKKANA







(363, Arcot Road, Kodambakkam, Ch-24)

THE DEPARTMENT OF
ELECTRONICS AND COMMUNICATION
ENGINEERING

**CORDIALLY INVITES YOU TO** 

The 5<sup>th</sup> National Conference on Advancement in Emerging Technologies



March 15th, 2018

VENUE: IT Seminar Hall

In the august presence of our beloved Secretary,

Dr. K.S. BABAI



### AGENDA

INVOCATION
COLLEGE SONG
LIGHTING THE KUTHUVILAKKU
FLORAL TRIBUTE TO FOUNDER
WELCOME ADDRESS
CHIEF GUEST INTRODUCTION
KEYNOTE ADDRESS

SESSION I (9:30 AM TO 12:30 PM)

SESSION CHAIR:

Dr. M.A.Bhagyaveni, Professor,

Department of ECE, CEG.

SESSION II (1:30B PM TO 4:00 PM)

SESSION CHAIR:

Mr. S.Balaji, Asst. Professor,

Department of ECE, Loyola I-CAM.

PRESENTATION Vote of Thanks National Anthem







## Thank you for being a part of NCAET-2018

Siji S, HOD