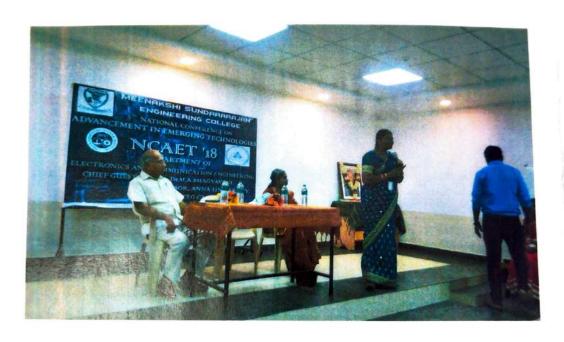

processing
- Wireless communication & Networks
- Nanotechnology
- Network & Information Security
- Opto Electronics
- Robotics
- Biomedical Instrumentation & Telemedicine
- **MEMS**
- Internet Of Things(IOT)

The papers that were shortlisted were also published in the Global Research and Development Journal for Engineering (GRDJE). On the whole, the objective of the conference, to shine the spotlight on the latest research and projects concocted and built by students and to provide a platform for them to discuss their experiences in the emerging recent trends in electronics and communication with experts and scholars from various institutions and industries, was successfully achieved.

> Event coordinator Un 19/2/2018 IEENAKSHI SUNDARARAIAN ENGINEERING EGUL 63, ARCOT ROAD, KODAMBAKKANA







(363, Arcot Road, Kodambakkam, Ch-24)

THE DEPARTMENT OF
ELECTRONICS AND COMMUNICATION
ENGINEERING

**CORDIALLY INVITES YOU TO** 

The 5<sup>th</sup> National Conference on Advancement in Emerging Technologies



March 15th, 2018

VENUE: IT Seminar Hall

In the august presence of our beloved Secretary,

Dr. K.S. BABAI



### AGENDA

INVOCATION
COLLEGE SONG
LIGHTING THE KUTHUVILAKKU
FLORAL TRIBUTE TO FOUNDER
WELCOME ADDRESS
CHIEF GUEST INTRODUCTION
KEYNOTE ADDRESS

SESSION I (9:30 AM TO 12:30 PM)

SESSION CHAIR:

Dr. M.A.Bhagyaveni, Professor,

Department of ECE, CEG.

SESSION II (1:30B PM TO 4:00 PM)

SESSION CHAIR:

Mr. S.Balaji, Asst. Professor,

Department of ECE, Loyola I-CAM.

PRESENTATION Vote of Thanks National Anthem







## Thank you for being a part of NCAET-2018

Siji S, H