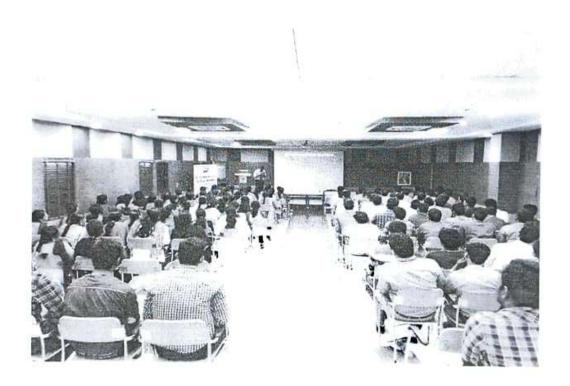

### SYMPOSIUM 2017 WORKSHOP - EMBEDDED SYSTEMS AND CLOUD COMPUTING

CHIEF GUEST: Mr.Md.Hussain, unique Technologies.

A Workshop was conducted on the topic EMBEDDED SYSTEMS AND CLOUD COMPUTING. Students found it very useful and interesting. They perceived a different aspect of system design. The session was very interactive. The students were given different ideas on how to initiate mini projects and proceed with their final year project in the domain of Embedded Systems. The workshop received very positive feedback.

### **AVALANCHE 2018 REPORT**

The one-day technical seminar, Avalanche was organized by the department of Electronics and Communication Engineering on the 20<sup>th</sup> of January, 2018. The seminars conducted by two distinguished Mr.J.Ezhilarasan and Mr.Aravind Ananthasuri proved to be a very useful and inspiring experience for the students. The ideas and fervour brought about by the young speakers who had the students enraptured by their innovative ideas and engaging presentation.

Mr. Aravind Ananthasuri from Chakrabiz technologies, who is specialized in iformation security assurance and governance, had spoken on many recent intriguing topics such as cyber security which is the need of the hour. His vivid, animated and detailed slides kept the room captivated throughout the presentation. His detailed descriptions on the topics along with various day-to-day examples helped the students in understanding the nuances in the subject.

Mr.J.Ezhilarasan from Tapco Pneumatics shared his infinite knowledge in the field of electronics and circuits and left a long-lasting impression on the students with his zeal and enthusiasm in the topic. The main focus of his presentation was "effective analog design" i.e., simple and efficient means of designing complex electrical and electronic circuits. His encouragement and enthusiasm in applying the knowledge in electronics for establishing start-ups, supported by some interesting videos, was indeed, very inspiring.

On the whole, this one-day technical seminar proved to be a huge success that enlightened and inspired many young leaders of tomorrow. Both the speakers brought in brand-new information and new ideas to the forum, thus making this seminar an informative and intriguing one for everyone in the room.