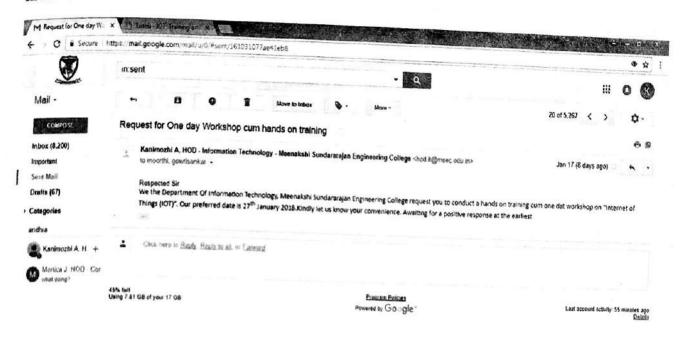

Wed, Jan 17, 2018 at

To: Aravind@chakrabiztech.com

1:39 PM

Respected sir,

Department of ECE is conducting technical seminar "Avalanche" every year to impart extra polated knowledge to the students. We kindly request you to be a resource person and enlighten our students with knowledge interleaved with the industrial knowledge that you in expertise with.

Timings 9.30 am to 11 am Date 20 JANUARY 2018. Thanking you, Siji Sivanandan 9884431791

Aravind Ananthasuri <Aravind@chakrabiztech.com>

Wed, Jan 17, 2018 at 3:17 PM

To: "Siji S, HOD - Electronics & Communication Engineering - Meenakshi Sundararajan Engineering College" <a href="mailto:hod.ece@msec.edu.in">hod.ece@msec.edu.in</a>>