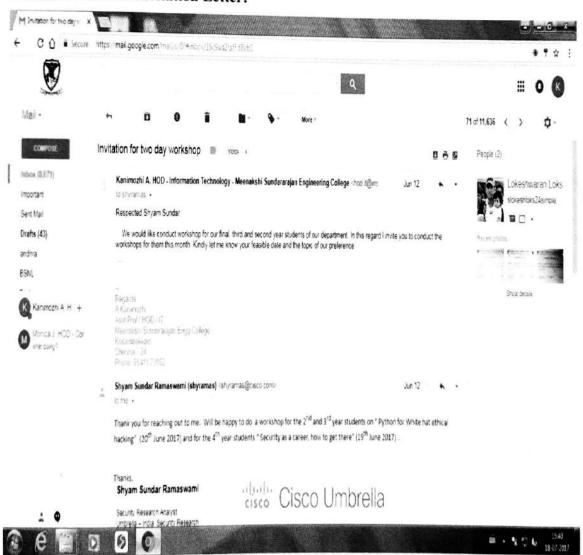

*Topics covered:**

- Python data types and flow control statements
- · Ifs, fors, whiles
- · Lists (slices), dictionaries (loop over items), sets
- Classes and object instances
- Everything is an object (does strings, getters, setters, override)
- Practical example

### Competences gained after session 2:

- · understanding basic python data types
- · knowing what classes are and how to use them
- understanding exceptions and know how to handle them

### Session3:

### Timings: 2.00pm - 5.00pm

## Topics covered:

- Opening and reading from files.
- Read file with a sentence per line.
- Manipulate and gather metrics on each sentence.
- Output a file with metrics on each sentence.

# Competences gained after session 3:

Understanding how files work

# Resource Person's Invitation Letter:



# Seminar session at Seminar Hall









The Department of Information Technology conducted a workshop on "Python

for White hat ethical hacking" under the Association of Information Technology

on 20th June 2017.

48.87

Mr.R.Shyam Sundar, Security Research Analyst CISCO

550

Dr

Mrs.A.Kanimozhi

H.O.D/IT



# Meenakshi Sundararajan Engineering College

# Department of Information Technology

# Resource Person Details

Name: StyAN SUNDAR RAMASHAMI

Qualification: Brech IT (2004-2006) MSEC

Designation: SECURITY RESEARCHER -CISCO

GANGAMMA CRUE, JALAHALLE, BLORE. 360013

Company Address:

CISIO SYSTEMS, CESSNA PARIC BEONE

Experience: 9 YEARS

Feedback from the Resource Person:

Signature of the Resource Person

1) Wat.

Workshop Co-ordinator(s)

HOD

Principal

Seminar / Guest Lectur