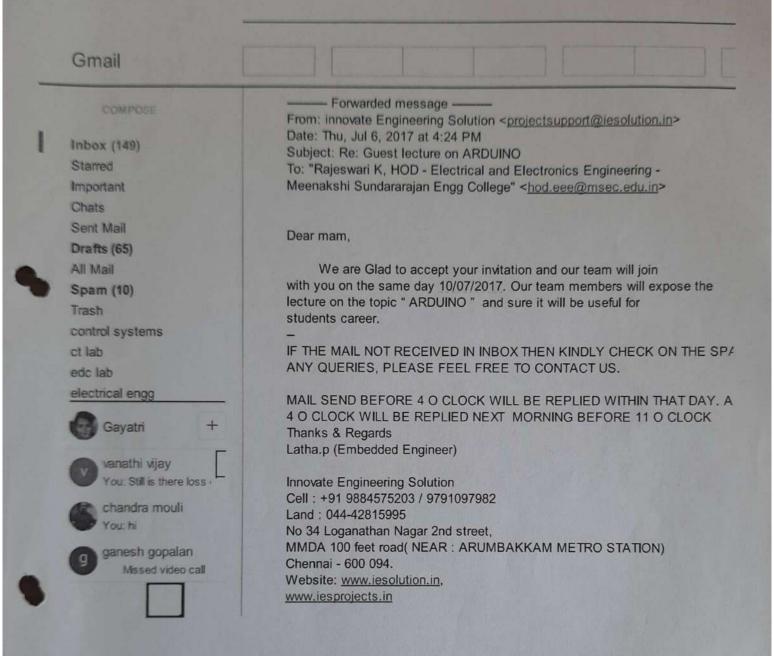

### SESSION II: System Design using ARDUINO

Second session was conducted by Mr. C. Sivaganesh on the topic System design using Arduino. The students were interested and excited to know the internal structures and to build a system using the Arduino. Mr. Sivaganesh taught the students about techniques of building the system structures using the Arduino. Learning how to do a complete design helped the students to enhance their vision in the system design interior.

They clearly explained the basic functions and the working of many devices and how it could be easily built using microcontroller. The session was very interactive and also creative.

PRINCIPAL
MEENAKSHI SUNDARARAAN ENGINEERING COLL
363, ARCOT ROAD, KODAMBAKKANA,
CINEBRIAL-500 BZA

SESSION II: SYSTEM DESIGN USING ARDUINO

DATE: 29.07.2017

TIME: 09.30A.M to 11.30A.M

**VENUE: SEMINAR HALL** 

MEENAKSHI SUNDARARAJAN ENGINEERING COLL 363, ARCOT ROAD, KODAMBAKICAN **CNEMNAI-500 024** 

HOD

### DEPARTMENT OF ELECTRONICS AND COMMUNICATION ENGINEERING MEENAKSHI SUNDARARAJAN ENGINEERING COLLEGE

**GUEST LECTURE** 

DATE: 29/7/17

| RECOLLEGE BEBEON | NESCONCE PERSON |                    | Ms.Nandhini  |                     | Mr.Siva Ganesh |
|------------------|-----------------|--------------------|--------------|---------------------|----------------|
| TOPIC            |                 | Network Security & | Cryptography | System Design using | ARDUINO        |
| SESSION          |                 | SESSION I          |              | SESSION II          |                |
| VENUE            |                 |                    | SEMINAR HALL |                     |                |