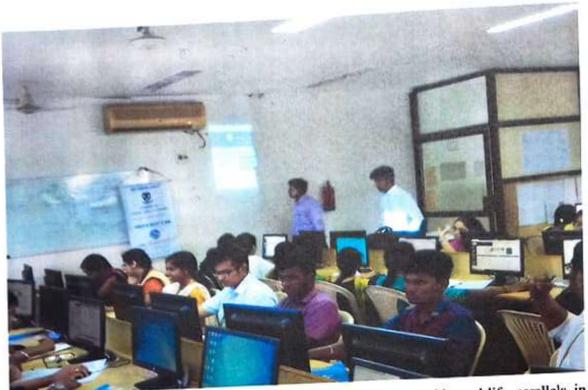

### **GUEST LECTURE REPORT**

DATE: 29/7/2017

SESSION I: Network security and cryptography

A guest lecture was conducted on the topic Network security and cryptography by Ms. Nandhini. She had a vivid knowledge on the topic and made the session very interactive. Through this session the students understood that there are certain issues to that could raise questions about privacy in the internet and thus cyber security is an important subject to be aware of.

Thus to enhance the security of information over the internet students interestingly learnt a lot about cryptography. Starting from the ancient cryptography and now till the modern times cryptography has been used as an essential part while sharing the information. Ms. Nandhini taught all these more clearly by showing all the types of cryptography that people now use in the internet and other various ways to secure our information. It was a great opportunity for students to learn about information security enhancement over the internet.