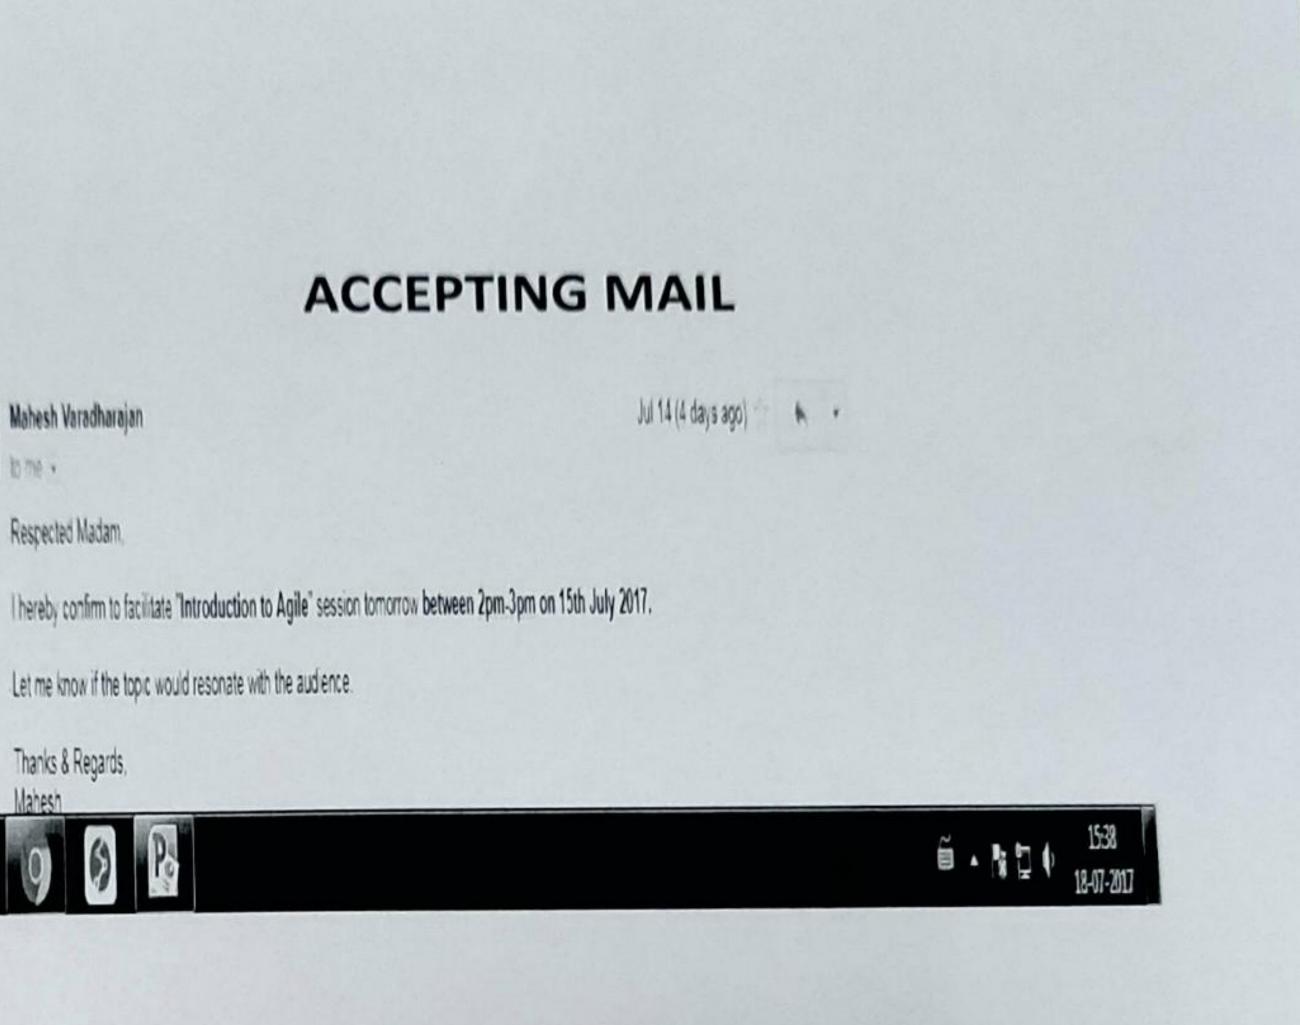

Wed, Jan 17, 2018 at

To: Aravind@chakrabiztech.com

1:39 PM

Respected sir,

Department of ECE is conducting technical seminar "Avalanche" every year to impart extra polated knowledge to the students. We kindly request you to be a resource person and enlighten our students with knowledge interleaved with the industrial knowledge that you in expertise with.

Timings 9.30 am to 11 am Date 20 JANUARY 2018. Thanking you, Siji Sivanandan 9884431791

Aravind Ananthasuri <Aravind@chakrabiztech.com>

Wed, Jan 17, 2018 at 3:17 PM

To: "Siji S, HOD - Electronics & Communication Engineering - Meenakshi Sundararajan Engineering College" <a href="mailto:hod.ece@msec.edu.in">hod.ece@msec.edu.in</a>>

Thanks Madam... I shall deliver a presentation on Cyber Forensics and Information Security.

Thanks and Regards

Aravind.A 89399 47472

Get Outlook for Android

From: Siji S, HOD - Electronics & Communication Engineering - Meenakshi Sundararajan Engineering College