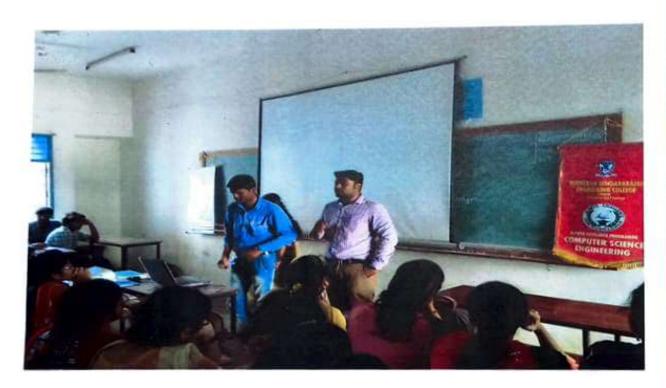

### GUEST LECTURE REPORT

RESOURCE PERSON: Mr N. Suresh Kumar, M.D, 360 Degrees Academy.

TOPIC: ECE FUNDAMENTALS.

On the 31<sup>st</sup> of July 2017 a guest lecture was conducted on the topic Electronic Fundamentals by Mr N. Suresh Kumar. He had a vivid knowledge on the topic and made the session very interactive, also enhanced the student's technical knowledge and gave them confidence to face technical interview.

Mr N. Suresh Kumar gave idea to the students on how to analyse a circuit and the project ideas that can be taken by the students as their final year project. The session was very interactive and useful.