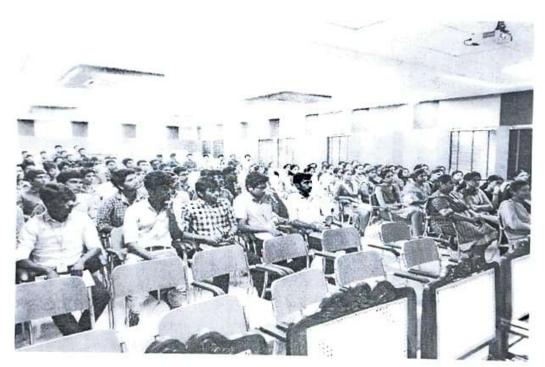

### SYMPOSIUM 2017 WORKSHOP - EMBEDDED SYSTEMS AND CLOUD COMPUTING

CHIEF GUEST: Mr.Md.Hussain, unique Technologies.

A Workshop was conducted on the topic EMBEDDED SYSTEMS AND CLOUD COMPUTING. Students found it very useful and interesting. They perceived a different aspect of system design. The session was very interactive. The students were given different ideas on how to initiate mini projects and proceed with their final year project in the domain of Embedded Systems. The workshop received very positive feedback.