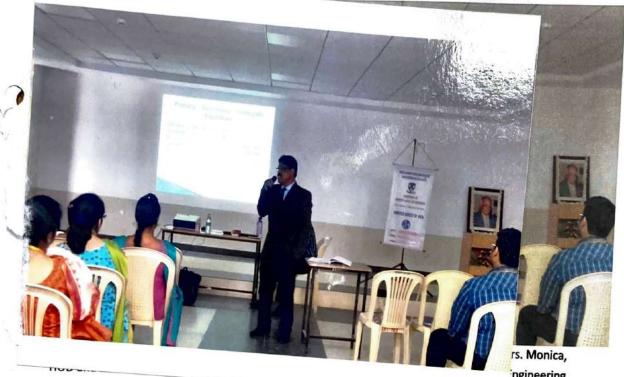

### **AVALANCHE 2018 REPORT**

The one-day technical seminar, Avalanche was organized by the department of Electronics and Communication Engineering on the 20<sup>th</sup> of January, 2018. The seminars conducted by two distinguished Mr.J.Ezhilarasan and Mr.Aravind Ananthasuri proved to be a very useful and inspiring experience for the students. The ideas and fervour brought about by the young speakers who had the students enraptured by their innovative ideas and engaging presentation.

Mr. Aravind Ananthasuri from Chakrabiz technologies, who is specialized in iformation security assurance and governance, had spoken on many recent intriguing topics such as cyber security which is the need of the hour. His vivid, animated and detailed slides kept the room captivated throughout the presentation. His detailed descriptions on the topics along with various day-to-day examples helped the students in understanding the nuances in the subject.

Mr.J.Ezhilarasan from Tapco Pneumatics shared his infinite knowledge in the field of electronics and circuits and left a long-lasting impression on the students with his zeal and enthusiasm in the topic. The main focus of his presentation was "effective analog design" i.e., simple and efficient means of designing complex electrical and electronic circuits. His encouragement and enthusiasm in applying the knowledge in electronics for establishing start-ups, supported by some interesting videos, was indeed, very inspiring.