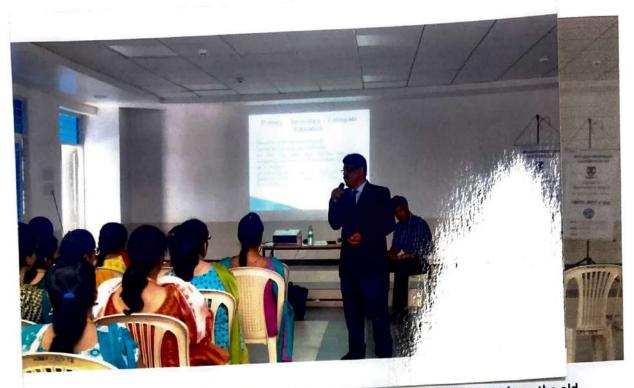

### **AVALANCHE 2018 REPORT**

The one-day technical seminar, Avalanche was organized by the department of Electronics and Communication Engineering on the 20<sup>th</sup> of January, 2018. The seminars conducted by two distinguished Mr.J.Ezhilarasan and Mr.Aravind Ananthasuri proved to be a very useful and inspiring experience for the students. The ideas and fervour brought about by the young speakers who had the students enraptured by their innovative ideas and engaging presentation.

Mr. Aravind Ananthasuri from Chakrabiz technologies, who is specialized in iformation security assurance and governance, had spoken on many recent intriguing topics such as cyber security which is the need of the hour. His vivid, animated and detailed slides kept the room captivated throughout the presentation. His detailed descriptions on the topics along with various day-to-day examples helped the students in understanding the nuances in the subject.

Mr.J.Ezhilarasan from Tapco Pneumatics shared his infinite knowledge in the field of electronics and circuits and left a long-lasting impression on the students with his zeal and enthusiasm in the topic. The main focus of his presentation was "effective analog design" i.e., simple and efficient means of designing complex electrical and electronic circuits. His encouragement and enthusiasm in applying the knowledge in electronics for establishing start-ups, supported by some interesting videos, was indeed, very inspiring.