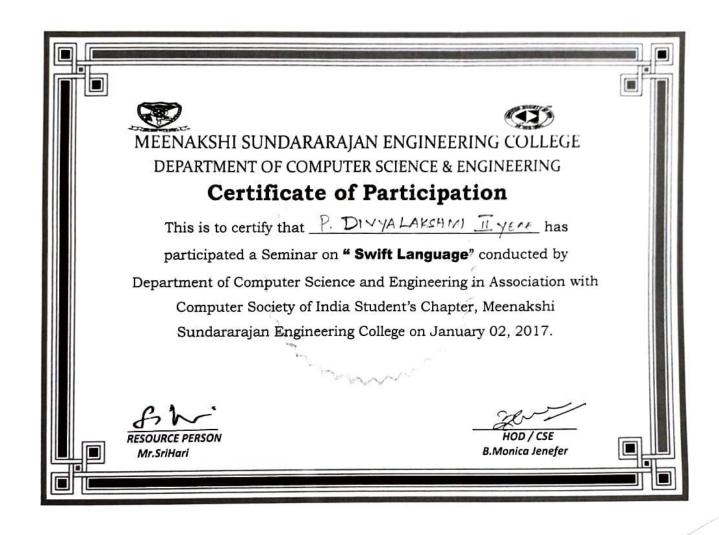

### MEENAKSHI SUNDARARAJAN ENGINEERING COLLEGE #363, Arcot Road, Kodambakkam, Chennai -600024, Tamil Nadu, India