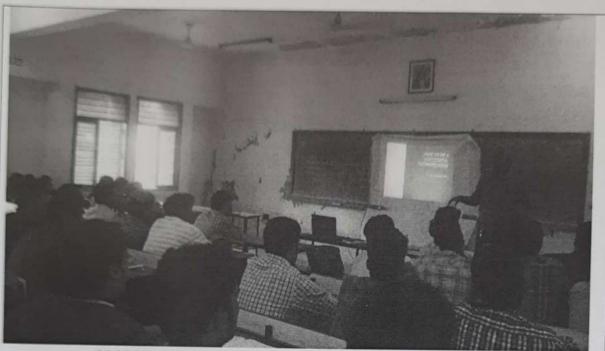

### SESSION II: System Design using ARDUINO

Second session was conducted by Mr. C. Sivaganesh on the topic System design using Arduino. The students were interested and excited to know the internal structures and to build a system using the Arduino. Mr. Sivaganesh taught the students about techniques of building the system structures using the Arduino. Learning how to do a complete design helped the students to enhance their vision in the system design interior.

They clearly explained the basic functions and the working of many devices and how it could be easily built using microcontroller. The session was very interactive and also creative.

PRINCIPAL
MEENAKSHI SUNDARARAAN ENGINEERING COLL
363, ARCOT ROAD, KODAMBAKKANA,
CINEBRIAL-500 BZA