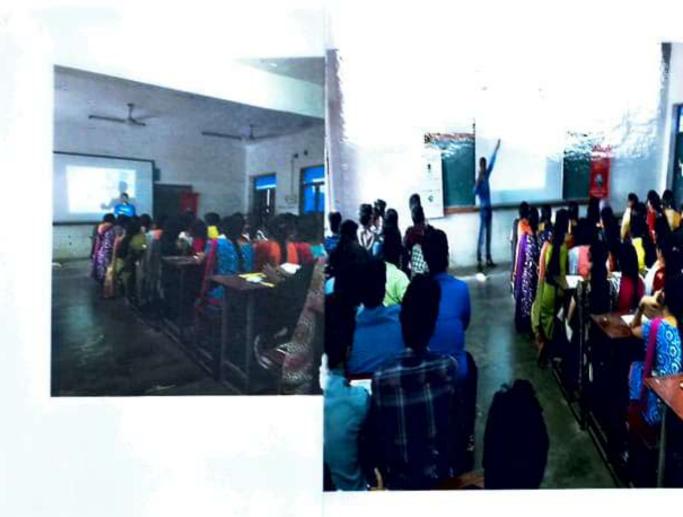

### **GUEST LECTURE REPORT**

DATE: 29/7/2017

SESSION I: Network security and cryptography

A guest lecture was conducted on the topic Network security and cryptography by Ms. Nandhini. She had a vivid knowledge on the topic and made the session very interactive. Through this session the students understood that there are certain issues to that could raise questions about privacy in the internet and thus cyber security is an important subject to be aware of.

Thus to enhance the security of information over the internet students interestingly learnt a lot about cryptography. Starting from the ancient cryptography and now till the modern times cryptography has been used as an essential part while sharing the information. Ms. Nandhini taught all these more clearly by showing all the types of cryptography that people now use in the internet and other various ways to secure our information. It was a great opportunity for students to learn about information security enhancement over the internet.

### SESSION II: System Design using ARDUINO

Second session was conducted by Mr. C. Sivaganesh on the topic System design using Arduino. The students were interested and excited to know the internal structures and to build a system using the Arduino. Mr. Sivaganesh taught the students about techniques of building the system structures using the Arduino. Learning how to do a complete design helped the students to enhance their vision in the system design interior.

They clearly explained the basic functions and the working of many devices and how it could be easily built using microcontroller. The session was very interactive and also creative.

PRINCIPAL
MEENAKSHI SUNDARARAAN ENGINEERING COLL
363, ARCOT ROAD, KODAMBAKKANA,
CINEBRIAL-500 BZA