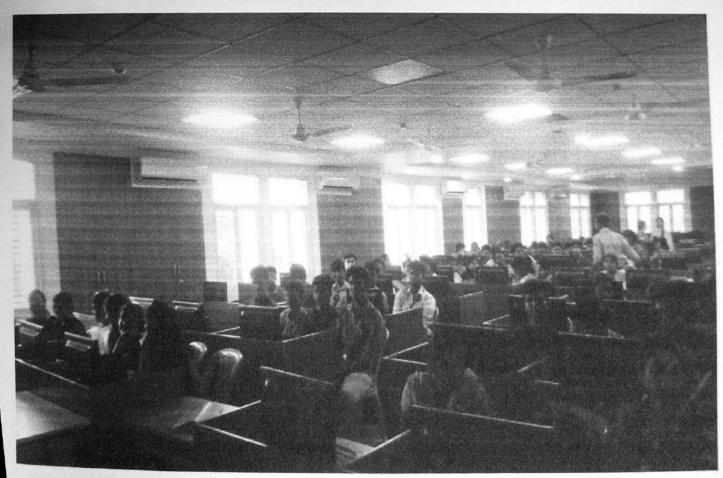

# DEPARTMENT OF ELECTRONICS AND COMMUNICATION ENGINEERING

**AVALANCHE'18 ATTENDANCE REPORT** 

Circuit Designing And Analysis Cyber Security DATE: 20/01/2018 **SESSION II SESSION I** MECHANICAL BLOCK SEMINAR HALL