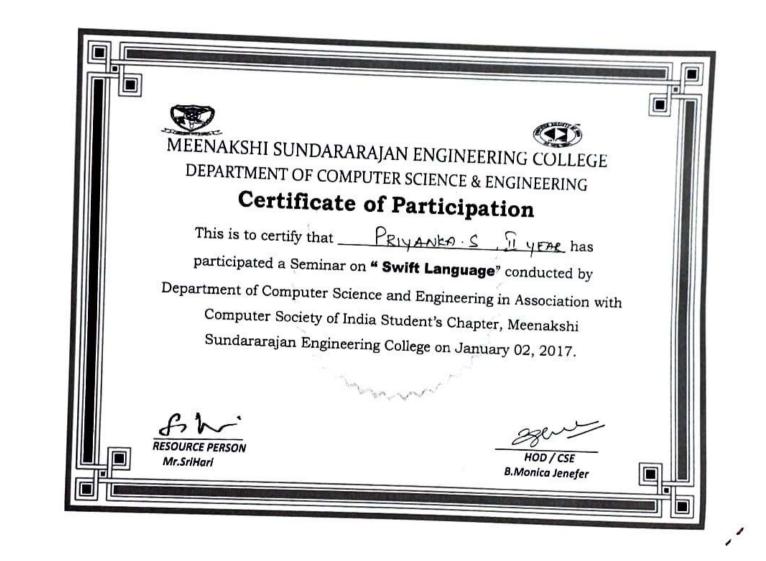

### MEENAKSHI SUNDARARAJAN ENGINEERING COLLEGE #363, Arcot Road, Kodambakkam, Chennai -600024, Tamil Nadu, India