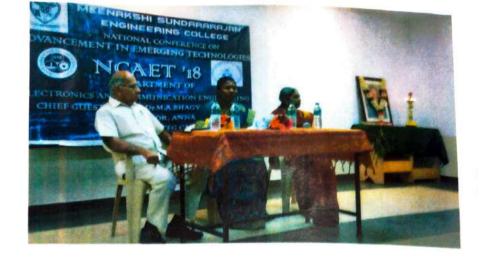

e processing
- Wireless communication & Networks
- Nanotechnology
- Network & Information Security
- Opto Electronics
- Robotics
- Biomedical Instrumentation & Telemedicine
- **MEMS**
- Internet Of Things(IOT)

The papers that were shortlisted were also published in the Global Research and Development Journal for Engineering (GRDJE). On the whole, the objective of the conference, to shine the spotlight on the latest research and projects concocted and built by students and to provide a platform for them to discuss their experiences in the emerging recent trends in electronics and communication with experts and scholars from various institutions and industries, was successfully achieved.

> Event coordinator Un 19/2/2018 IEENAKSHI SUNDARARAIAN ENGINEERING EGUL 63, ARCOT ROAD, KODAMBAKKANA







(363, Arcot Road, Kodambakkam, Ch-24)

THE DEPARTMENT OF
ELECTRONICS AND COMMUNICATION
ENGINEERING

**CORDIALLY INVITES YOU TO** 

The 5<sup>th</sup> National Conference on Advancement in Emerging Technologies



March 15th, 2018

VENUE: IT Seminar Hall

In the august presence of our beloved Secretary,

Dr. K.S. BABAI



### AGENDA

INVOCATION
COLLEGE SONG
LIGHTING THE KUTHUVILAKKU
FLORAL TRIBUTE TO FOUNDER
WELCOME ADDRESS
CHIEF GUEST INTRODUCTION
KEYNOTE ADDRESS

SESSION I (9:30 AM TO 12:30 PM)

SESSION CHAIR:

Dr. M.A.Bhagyaveni, Professor,

Department of ECE, CEG.

SESSION II (1:30B PM TO 4:00 PM)

SESSION CHAIR:

Mr. S.Balaji, Asst. Professor,

Department of ECE, Loyola I-CAM.

PRESENTATION Vote of Thanks National Anthem







## Thank you for being a part of NCAET-2018

Siji S,