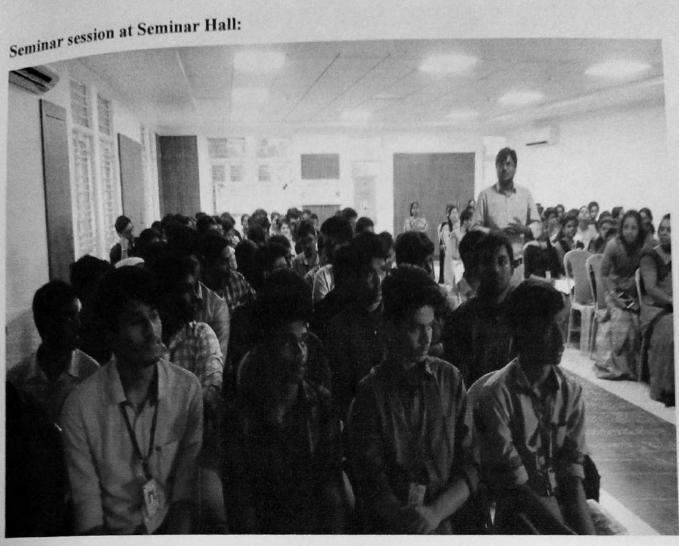

# DEPARTMENT OF ELECTRONICS AND COMMUNICATION ENGINEERING

**AVALANCHE'18 ATTENDANCE REPORT** 

Circuit Designing And Analysis Cyber Security DATE: 20/01/2018 **SESSION II SESSION I** MECHANICAL BLOCK SEMINAR HALL