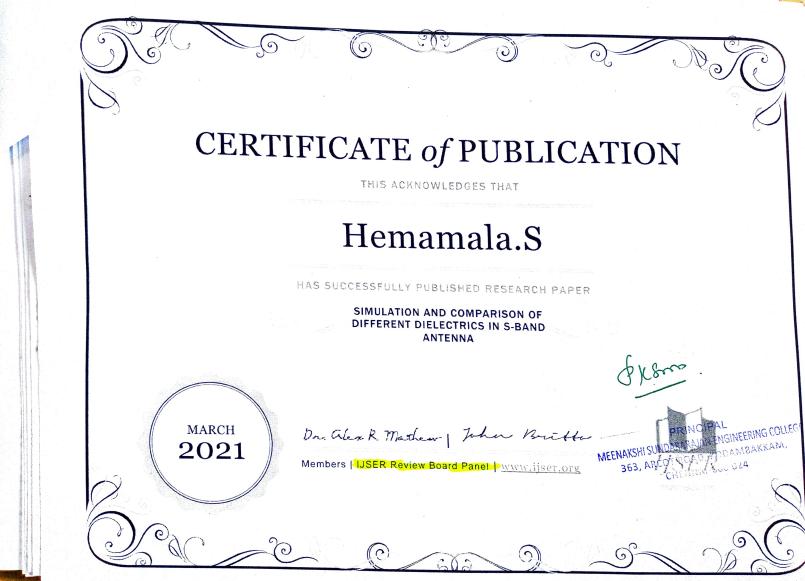

instruction about the exam and how to prepare, scan, and post in google class room and asked to have the hard copy of the book material and asked to | got good marks in                      |                                                                                 | Win       |
|                    | 15/6/2021            | No issues         | submit answer exam on time.                                                                                                                                   | university exams                       | CGPA - 8.93                                                                     |           |

& Kous

PRINCIPAL

PRINCIPAL

MEENAKSHI SUNDARARAJAN ENGINEERING CO

MEENAKSHI SUNDARARAJAN KODAMBAKKAN

363, ARCOT ROAD, KODAMBAKKAN

CHENNAI-600 024



### MEENAKSHI SUNDARARAJAN ENGINEERING COLLEGE DEPARTMENT OF ELECTRONICS AND COMMUNICATION ENGINEERING MENTORING REPORT 2020 - 2021

NAME OF THE MENTOR: Mrs.B. SARASWATHY

STUDENT: GOTHA.M

|          |            |                                   |                                                                                                                                                          |                                    |                             | SIGNATURE   |
|----------|------------|-----------------------------------|----------------------------------------------------------------------------------------------------------------------------------------------------------|------------------------------------|-----------------------------|-------------|
| CLASS &  |