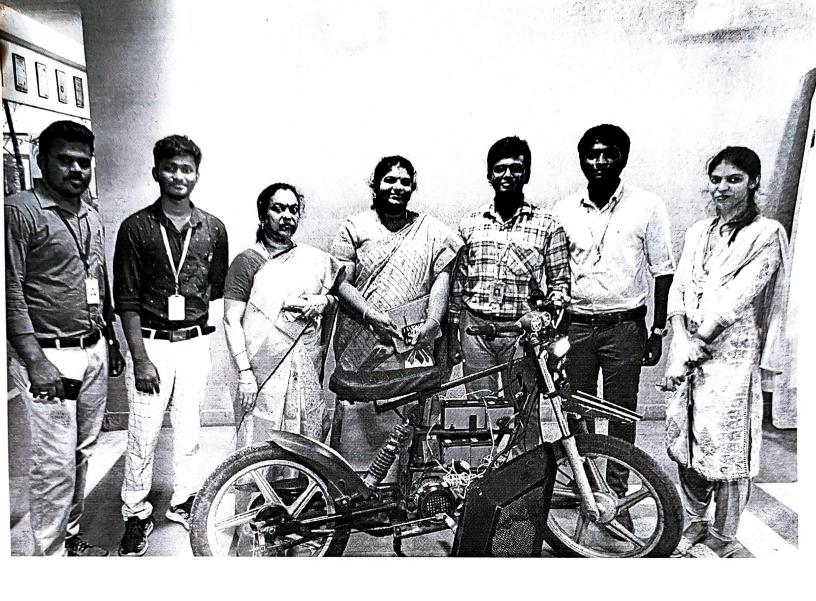

|  |
| Team Achievements:                          |  |
| •                                           |  |
|                                             |  |
|                                             |  |
|                                             |  |
|                                             |  |

PRINCIPAL

MEENAKSHI SUNDARARAJAN ENGINEERING COLLEGE

363, ARCOT ROAD, KODAMBAKKAM,

CHENNAI-600 024

#### Newsletter Contributions: Alificial plants - EITA

**Extra Curricular Activities:** 

**Any other Achievements:** 

**Declaration:** 

The above said information is true to the best of my knowledge and belief.

Signature: Shivan Mika Sridharan

Place: Chin na)

Date: 08.08.19

PRINCIPAL

MEENAKSHI SUNDARARAJAN ENGINEERING COLLEGE 363, ARCOT ROAD, KODAMBAKKAM, CHENNAI-600 024



& Komo

PRINCIPAL

MEENAKSHI SUNDARARAJAN ENGINEERING COLLEGE

363, ARCOT ROAD, KODAMBAKKAM.

CHENNAI-600 024

#### Meenakshi Sundararajan Engineering College Kodambakkam, Chennai – 600024. Department of Electrical and Electronics Engineering

#### MENTORING

| Mento      | or Name: | K. RAJE            | MENTOR                    | Student Name: Visible Stati                                       |
|------------|----------|--------------------|---------------------------|-------------------------------------------------------------------|
| SI.<br>No. | Date     | Class/<br>Semester | Issues<br>Identified      | Rectification & Improvement Signature  Recommendation Attacked LL |
| 1 -        | 4,521.   | 11/9               | No Droves.                | Pregent 1 des