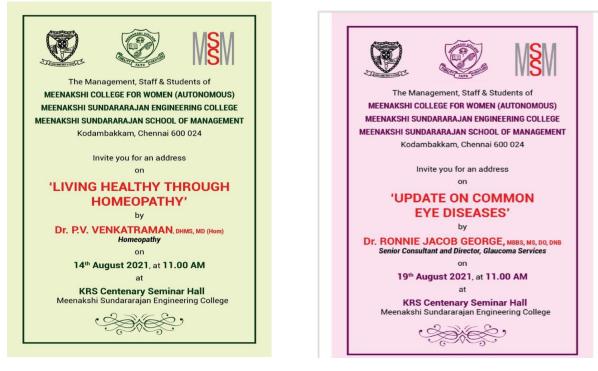

#### LECTURE SERIES OF DOCTOR PROGRAMS ATTENDED BY ALL TEACHING AND NON TEACHING STAFF

The management has genuine concern for the welfare of all employees.

A series of lectures are given by experienced doctors to create awareness of health benefits on regular basis