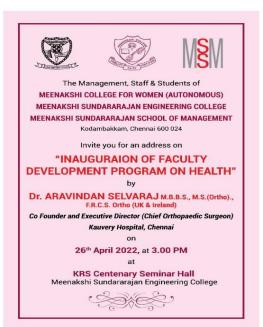

# INVITATION

The Management, Staff & Students of **MEENAKSHI COLLEGE FOR WOMEN (AUTONOMOUS)** MEENAKSHI SUNDARARAJAN ENGINEERING COLLEGE MEENAKSHI SUNDARARAJAN SCHOOL OF MANAGEMENT Kodambakkam, Chennai 600 024 Invite you for an address on **'FAQS ON CORONA - INTERACTIVE** SESSION' by Dr. R. NARASIMHAN, MBBS, DTCD, MD Senior Respiratory Physician on 12th August 2021, at 11.00 AM at KRS Centenary Seminar Hall nakshi Sundararajan Engineering College Meena