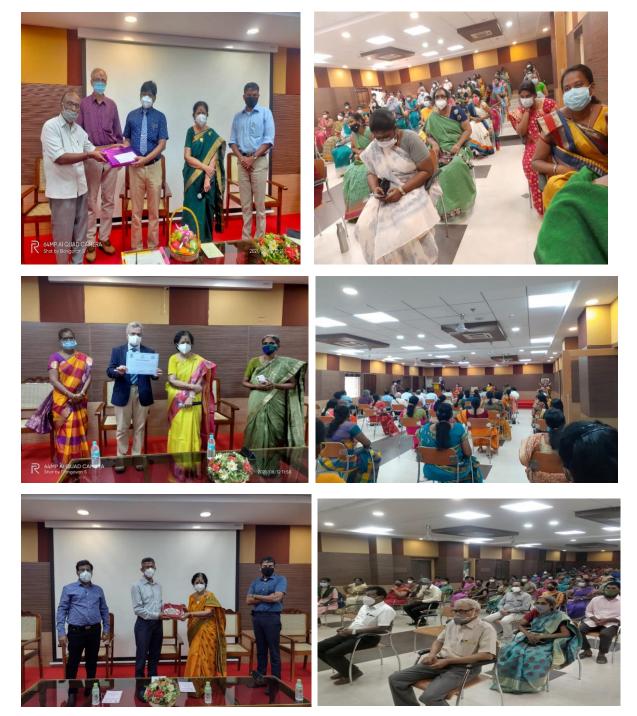

#### LECTURE SERIES OF DOCTOR PROGRAMS ATTENDED BY ALL TEACHING AND NON TEACHING STAFF

The management has genuine concern for the welfare of all employees.

A series of lectures are given by experienced doctors to create awareness of health benefits on regular basis