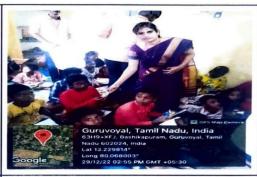

| 5. | Single Teacher<br>School Visit    | 29.12.2022 | 400 | Melayakondaiyur village ,Oddapai village, Velliyur village, Guruvoyal village, Melanur village, Vatthatur village – (Thiruvallur District) | Single Teacher School Students were Benefited. |
|----|-----------------------------------|------------|-----|--------------------------------------------------------------------------------------------------------------------------------------------|------------------------------------------------|
| 6. | E-Waste<br>collection<br>campaign | 13.02.2023 | 50  | Meenakshi Sundararjan<br>Engineering College                                                                                               | To create awareness about E-Waste management   |