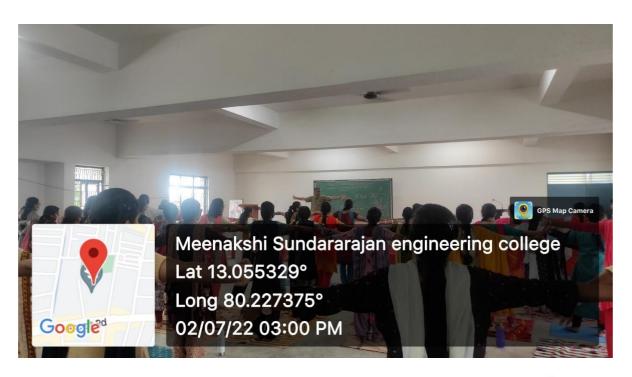

NAME: YOGA AWARENESS SESSION FOR INTERNATIONAL YOGA DAY

DATE: **02.07.2022** 

VENUE: MECHANICAL SEMINAR HALL

Date: 02/07/2022 Time: 2 TO 4 PM

Venue: Mech seminar hall

J. In

PRINCIPAL
MEENAKSHI SUNDARARAIAN ENGINEERING COLLEG
363, ARCOT ROAD, KODAMBAKKAM,
CNEMMAL-500 524

#### **DESCRIPTION:**

Yoga is a practice of the body and mind. It not only helps us physically but also mentally. A strong practice can help build muscle, dramatically boost metabolism, and breathing fully and deeply increases circulation, also helping the metabolism to stay ticking along nicely. A yoga awareness session was conducted in recognition of World yoga day in our institution on 02.07.2022. This session was conducted at Meenakshi Sundararajan Engineering College, to educate the real power of yoga and uses of yoga and the impact of yoga in our lives. **A total of 422 students** participated from our college. This program motivated the participants to practice yoga regularly and to gain more knowledge about yoga.