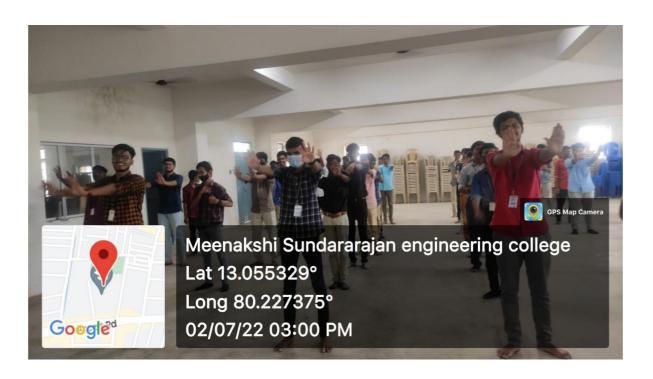

NAME: YOGA AWARENESS SESSION FOR INTERNATIONAL YOGA DAY

DATE: **02.07.2022** 

VENUE: MECHANICAL SEMINAR HALL

Date: 02/07/2022 Time: 2 TO 4 PM

Venue: Mech seminar hall

J. In

PRINCIPAL
MEENAKSHI SUNDARARAIAN ENGINEERING COLLEG
363, ARCOT ROAD, KODAMBAKKAM,
CNEMMAL-500 524

#### **DESCRIPTION:**

Yoga is a practice of the body and mind. It not only helps us physically but also mentally. A strong practice can help build muscle, dramatically boost metabolism, and breathing fully and deeply increases circulation, also helping the metabolism to stay ticking along nicely. A yoga awareness session was conducted in recognition of World yoga day in our institution on 02.07.2022. This session was conducted at Meenakshi Sundararajan Engineering College, to educate the real power of yoga and uses of yoga and the impact of yoga in our lives. **A total of 422 students** participated from our college. This program motivated the participants to practice yoga regularly and to gain more knowledge about yoga.