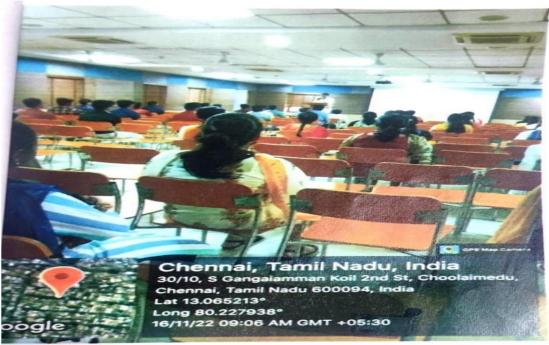

#### **DESCRIPTION:**

Yoga is a practice of the body and mind. It not only helps us physically but also mentally. A strong practice can help build muscle, dramatically boost metabolism, and breathing fully and deeply increases circulation, also helping the metabolism to stay ticking along nicely. A yoga awareness session was conducted in recognition of World yoga day in our institution on 02.07.2022. This session was conducted at Meenakshi Sundararajan Engineering College, to educate the real power of yoga and uses of yoga and the impact of yoga in our lives. **A total of 422 students** participated from our college. This program motivated the participants to practice yoga regularly and to gain more knowledge about yoga.