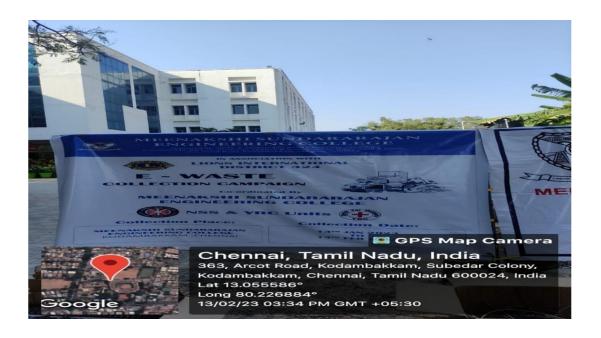

#### **E-WASTE COLLECTION CAMPAIGN**

#### **REPORT OF THE EVENT 2022-2023**

**NAME:** E-WASTE COLLECTION CAMPAIGN

**DATE:** 13/02/2023

**VENUE:** MEENAKSHI SUNDARARAJAN ENGINEERING COLLEGE CAMPUS

**CO-ORDINATORS:** 

Mr. S. BALA SUBRAMANIYAN (ASST. PROFESSOR, YRC CO-ORDINATOR) Mr. S. SATHEESH KUMAR (ASST. PROFESSOR, NSS CO-ORDINATOR)

The E-Waste campaign was conducted in between jan 13<sup>th,2023</sup> to feb13th,2023 by the YRC & NSS units of MEENAKSHI SUNDARARAJAN ENGINEERING COLLEGE,KODAMBAKKAM. The students collected the e-waste from various places and gathered them all in the college campus. This was further collected as a whole by THE LIONS INTERNATIONAL, DISTRICT 324. This gave the students immense awareness about the hazards of the e-waste, their types, methods of collecting and processing them.