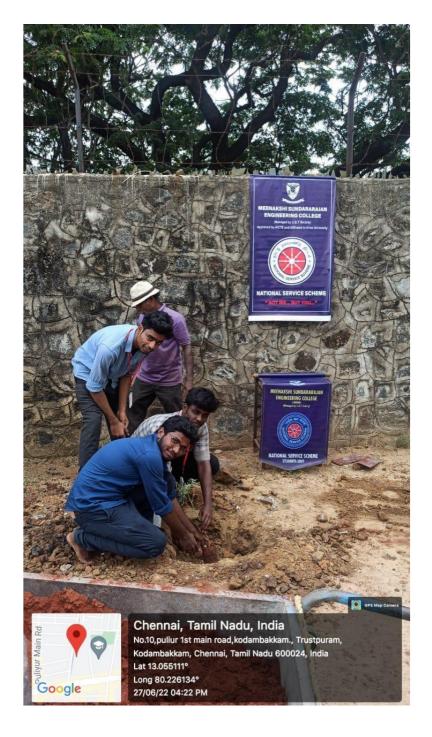

email Id: <a href="mailto:principal@msec.edu.in">principal@msec.edu.in</a>
Website: <a href="mailto:www.msec.edu.in">www.msec.edu.in</a>

NAME: Tree plantation program

DATE: **27.06.2022** 

**VENUE:** Meenakshi Sundararajan Engineering College

#### **DESCRIPTION**

Deforestation is the permanent removal of tress to make room for something besides forest. This can include clearing the land for agricultural or grazing or using the timber for fuel construction or manufacturing. Forest cover more than 30% of the Earth's land surface, according to the World Wildlife Fund. These forested areas can provide food, medicine and fuel for more than a billion people. Worldwide, forests provide 13.4 million people with jobs in the forest sector, soil erosion, global warming and to maintain ecological and biodiversity balance, afforestation is necessary. This can be combated in two ways reforestation and afforestation. The trees uses carbon dioxide and water to convert into oxygen and wood respectively. The tree planting program was carried out on 27.06.2022 by the NSS and YRC of Meenakshi Sundararajan Engineering College. A total of 10 tress have been planted successfully in and around the college campus .The program ended with group photographs. Tree planting programs encouraged interest among the students towards the nature. This tree planting program provided an opportunity to the students to get involved in the environment and natural resources conservation. Students become aware that they can play a role in protecting the environment through personal involvement. So it is the responsibility of each and every citizen of the country to build a cleaner and greener environment by planting trees. "WHAT WE ARE DOING TO THE FOREST OF THE WORLD IS BUT A MIRROR REFLECTION OF WHAT WE ARE DOING TO OURSELVES AND ONE ANOTHER".

#### PLANTED TREE NAMES AND COUNT:

1) Guva tree 2nos

2) Amla tree 4nos

3) Cranberry 1no

4) Papaya 1no

5) Sapota 1no

6) Orange 1no

d. In