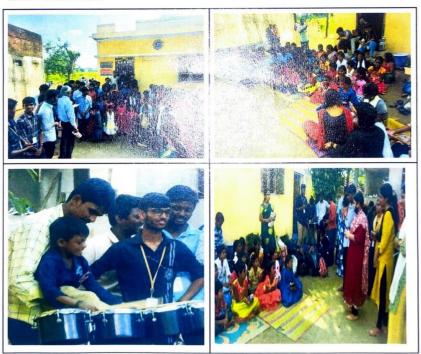

Accredited by National Assessment and Accreditation Council (NAAC) with A Grade

List of NSS Activity (2022-2023)

| S.<br>NO | NAME OF<br>THE EVENT                                        | DATE        | NO. OF<br>VOLUNTEERS/<br>PARTICIPANCE | VENUE                                                                                   | REMARKS                                                                                      |
|----------|-------------------------------------------------------------|-------------|---------------------------------------|-----------------------------------------------------------------------------------------|----------------------------------------------------------------------------------------------|
| 1        | Tree plantation program                                     | 27.06. 2022 | 40                                    | Meenakshi Sundararjan<br>Engineering College                                            | Tree plantation awareness was created among students of second year                          |
| 2        | Yoga Awareness<br>Session For<br>International<br>Yoga Day  | 02.07.2022  | 422                                   | Meenakshi Sundararjan<br>Engineering College<br>(Mechanical Seminar<br>Hall)            | To Educate The Real Power Of Yoga<br>And Uses Of Yoga And The Impact<br>Of Yoga In Our Lives |
| 3        | Disability Awareness And Perspective To Hidden Disabilities | 03.11.2022  | 50                                    | Meenakshi Sundararjan<br>Engineering College<br>(Prof. K.R.S Centenary<br>Seminar Hall) | To understanding among the students about different disabilities                             |
| 4        | First Aid<br>Awareness                                      | 05.11.2022  | 169                                   | Meenakshi Sundararjan<br>Engineering College<br>(Prof. K.R.S Centenary<br>Seminar Hall) | To educate first aid at the time of emergencies                                              |