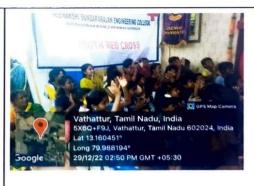

#### **ECE-B - VATHATTUR**

J. In

PRINCIPAL
MEENAKSHI SUNDARARALAN ENGINEERING COLLEGE
363, ARCOT ROAD, KODAMBAKKAM,
CNEMMAI-500 824

363, Arcot Road, Kodambakkam, Chennai – 24 Approved by AICTE & Affiliated to Anna University

| 5. | Single Teacher<br>School Visit    | 29.12.2022 | 400 | Melayakondaiyur village ,Oddapai village, Velliyur village, Guruvoyal village, Melanur village, Vatthatur village – (Thiruvallur District) | Single Teacher School Students were Benefited. |
|----|-----------------------------------|------------|-----|--------------------------------------------------------------------------------------------------------------------------------------------|------------------------------------------------|
| 6. | E-Waste<br>collection<br>campaign | 13.02.2023 | 50  | Meenakshi Sundararjan<br>Engineering College                                                                                               | To create awareness about E-Waste management   |