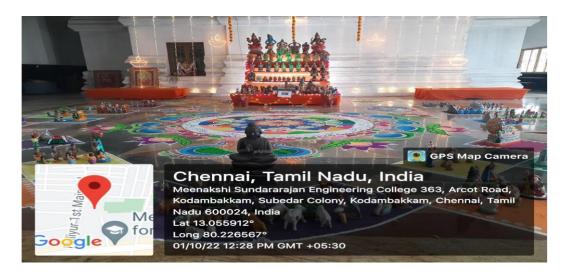

#### AYUDHA PUJA AND GOLU CELEBRATION 2022

DATE: 03/10/2022

VENUE: MEENAKSHI SUNDARARAJAN ENGINEERING COLLEGEDESCRIPTION

Ayudha puja is celebrated in Meenakshi Sundararajan Engineering College campus. Ayutha Pooja is a part of navratri, which is a hindu festival. Rangolis were drawn at the entrance of our college and golu dolls were displayed by our students.