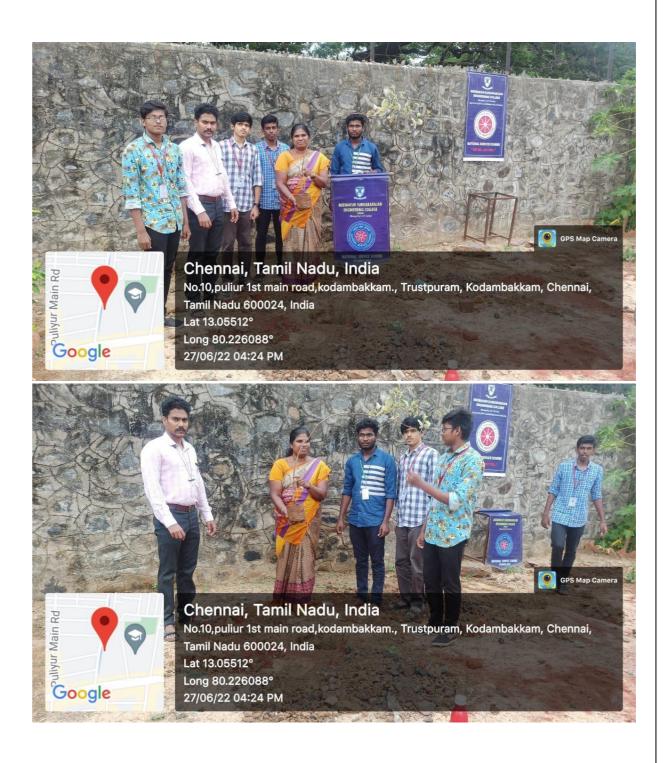

email Id: <a href="mailto:principal@msec.edu.in">principal@msec.edu.in</a>
Website: <a href="mailto:www.msec.edu.in">www.msec.edu.in</a>

NAME: Tree plantation program

DATE: **27.06.2022** 

**VENUE:** Meenakshi Sundararajan Engineering College

#### **DESCRIPTION**

Deforestation is the permanent removal of tress to make room for something besides forest. This can include clearing the land for agricultural or grazing or using the timber for fuel construction or manufacturing. Forest cover more than 30% of the Earth's land surface, according to the World Wildlife Fund. These forested areas can provide food, medicine and fuel for more than a billion people. Worldwide, forests provide 13.4 million people with jobs in the forest sector, soil erosion, global warming and to maintain ecological and biodiversity balance, afforestation is necessary. This can be combated in two ways reforestation and afforestation. The trees uses carbon dioxide and water to convert into oxygen and wood respectively. The tree planting program was carried out on 27.06.2022 by the NSS and YRC of Meenakshi Sundararajan Engineering College. A total of 10 tress have been planted successfully in and around the college campus .The program ended with group photographs. Tree planting programs encouraged interest among the students towards the nature. This tree planting program provided an opportunity to the students to get involved in the environment and natural resources conservation. Students become aware that they can play a role in protecting the environment through personal involvement. So it is the responsibility of each and every citizen of the country to build a cleaner and greener environment by planting trees. "WHAT WE ARE DOING TO THE FOREST OF THE WORLD IS BUT A MIRROR REFLECTION OF WHAT WE ARE DOING TO OURSELVES AND ONE ANOTHER".