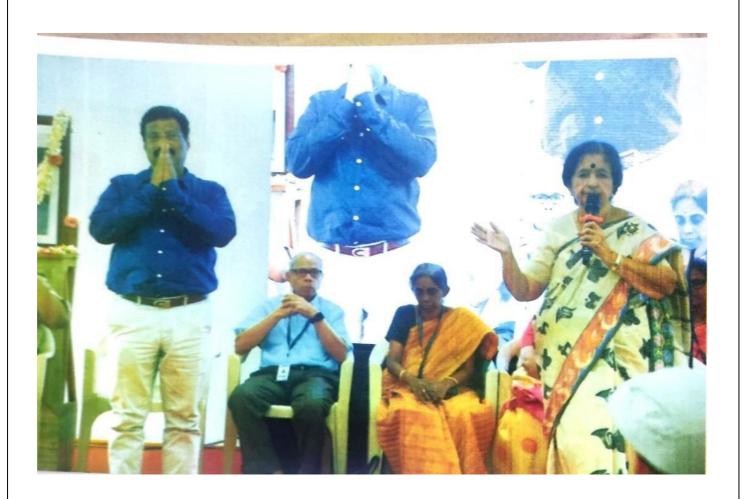

# 2022-2023

MEENAKSHI SUNDARARAJAN ENGINEERING COLLEGE
(Managed by I.I.E.T Society)
363, Arcot Road, Kodambakkam, Chennai – 24
Approved by AICTE and Affiliated to Anna University ph:24801636, 24732488

17.08.2022

#### CIRCULAR

The meeting for Student Induction Program is scheduled on 20.08,2022 at Dean Academics Room at 10AM. All the members are requested to make it convenient to attend the meeting in the above venue.

i Siyanandan

Mrs.Siji Sivanandan SIP Coordinator Yours Sincerely,

Dr. K. Oma Rani Dean Academics

#### **AGENDA**

- 1. Discussion about conducting SIP program for students in November 2020.
- 2. Discussion about the guidelines given by AICTE.
- 3.Planning to have the all the nine modules to be familiarized with the students on that day of inauguration and following days.
- 4. Any other point to be discussed with the permission of Chairperson.
- 5.Successive meeting will be held regarding the Timetable, allotment of coordinators and formation ofstudent induction cell.