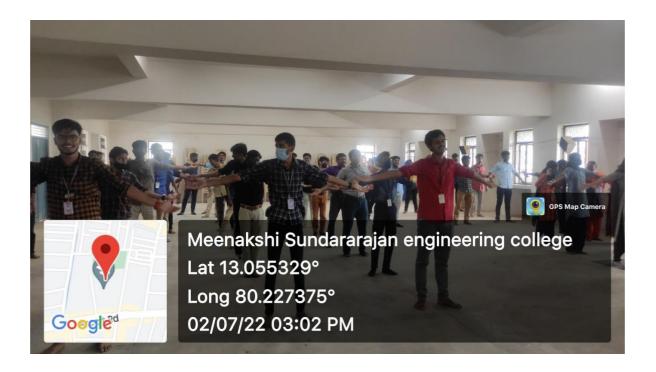

NAME: YOGA AWARENESS SESSION FOR INTERNATIONAL YOGA DAY

DATE: **02.07.2022** 

VENUE: MECHANICAL SEMINAR HALL

Date: 02/07/2022 Time: 2 TO 4 PM

Venue: Mech seminar hall

J. In

PRINCIPAL
MEENAKSHI SUNDARARAIAN ENGINEERING COLLEG
363, ARCOT ROAD, KODAMBAKKAM,
CNEMMAL-500 524

#### **DESCRIPTION:**

Yoga is a practice of the body and mind. It not only helps us physically but also mentally. A strong practice can help build muscle, dramatically boost metabolism, and breathing fully and deeply increases circulation, also helping the metabolism to stay ticking along nicely. A yoga awareness session was conducted in recognition of World yoga day in our institution on 02.07.2022. This session was conducted at Meenakshi Sundararajan Engineering College, to educate the real power of yoga and uses of yoga and the impact of yoga in our lives. **A total of 422 students** participated from our college. This program motivated the participants to practice yoga regularly and to gain more knowledge about yoga.