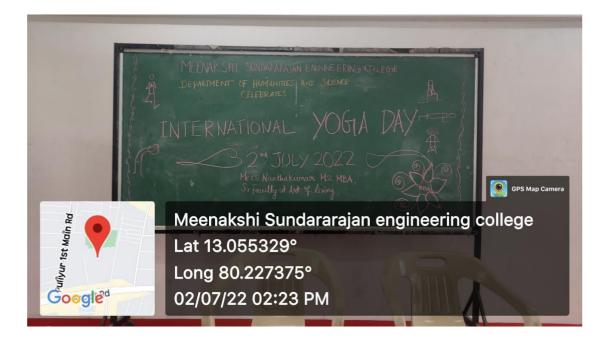

NAME: YOGA AWARENESS SESSION FOR INTERNATIONAL YOGA DAY

DATE: **02.07.2022** 

VENUE: MECHANICAL SEMINAR HALL

Date: 02/07/2022 Time: 2 TO 4 PM

Venue: Mech seminar hall

J. In

PRINCIPAL
MEENAKSHI SUNDARARAIAN ENGINEERING COLLEG
363, ARCOT ROAD, KODAMBAKKAM,
CNEMMAL-500 524

#### **DESCRIPTION:**

Yoga is a practice of the body and mind. It not only helps us physically but also mentally. A strong practice can help build muscle, dramatically boost metabolism, and breathing fully and deeply increases circulation, also helping the metabolism to stay ticking along nicely. A yoga awareness session was conducted in recognition of World yoga day in our institution on 02.07.2022. This session was conducted at Meenakshi Sundararajan Engineering College, to educate the real power of yoga and uses of yoga and the impact of yoga in our lives. **A total of 422 students** participated from our college. This program motivated the participants to practice yoga regularly and to gain more knowledge about yoga.