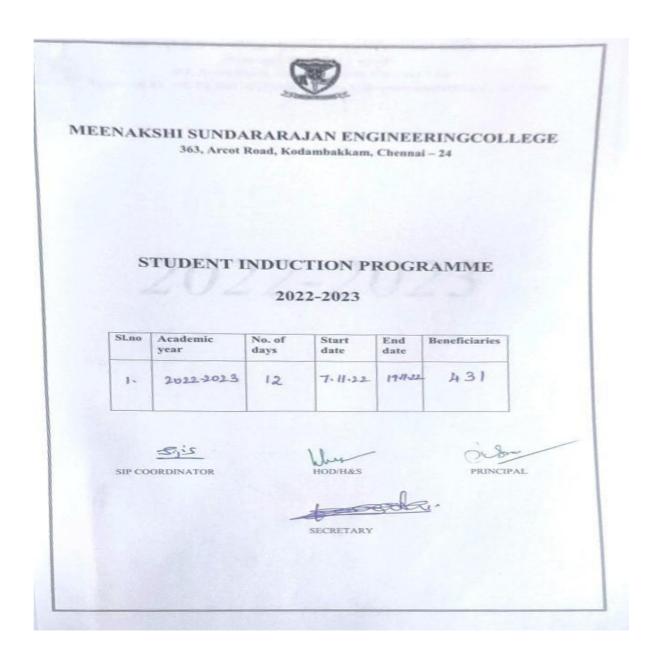

# 2022-2023

MEENAKSHI SUNDARARAJAN ENGINEERING COLLEGE
(Managed by I.I.E.T Society)
363, Arcot Road, Kodambakkam, Chennai – 24
Approved by AICTE and Affiliated to Anna University ph:24801636, 24732488

17.08.2022