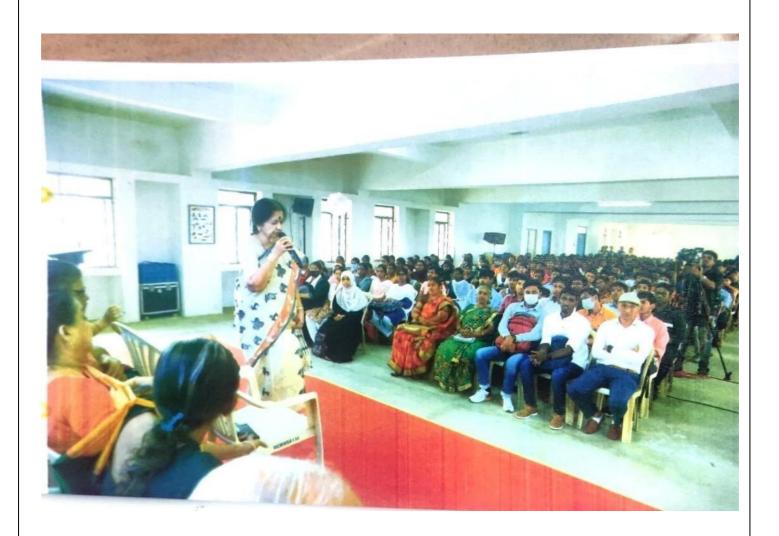

# 2022-2023

MEENAKSHI SUNDARARAJAN ENGINEERING COLLEGE
(Managed by I.I.E.T Society)
363, Arcot Road, Kodambakkam, Chennai – 24
Approved by AICTE and Affiliated to Anna University ph:24801636, 24732488

17.08.2022

#### CIRCULAR

The meeting for Student Induction Program is scheduled on 20.08,2022 at Dean Academics Room at 10AM. All the members are requested to make it convenient to attend the meeting in the above venue.

i Siyanandan

Mrs.Siji Sivanandan SIP Coordinator Yours Sincerely,

Dr. K. Oma Rani Dean Academics

#### **AGENDA**

- 1. Discussion about conducting SIP program for students in November 2020.
- 2. Discussion about the guidelines given by AICTE.
- 3.Planning to have the all the nine modules to be familiarized with the students on that day of inauguration and following days.
- 4. Any other point to be discussed with the permission of Chairperson.
- 5.Successive meeting will be held regarding the Timetable, allotment of coordinators and formation ofstudent induction cell.