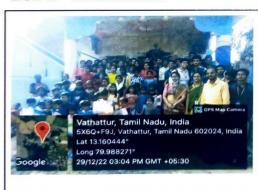

#### **ECE-B - VATHATTUR**

J. In

PRINCIPAL
MEENAKSHI SUNDARARALAN ENGINEERING COLLEGE
363, ARCOT ROAD, KODAMBAKKAM,
CNEMMAI-500 824

363, Arcot Road, Kodambakkam, Chennai – 24 Approved by AICTE & Affiliated to Anna University

| 5. | Single Teacher<br>School Visit    | 29.12.2022 | 400 | Melayakondaiyur village ,Oddapai village, Velliyur village, Guruvoyal village, Melanur village, Vatthatur village – (Thiruvallur District) | Single Teacher School Students were Benefited. |
|----|-----------------------------------|------------|-----|--------------------------------------------------------------------------------------------------------------------------------------------|------------------------------------------------|
| 6. | E-Waste<br>collection<br>campaign | 13.02.2023 | 50  | Meenakshi Sundararjan<br>Engineering College                                                                                               | To create awareness about E-Waste management   |