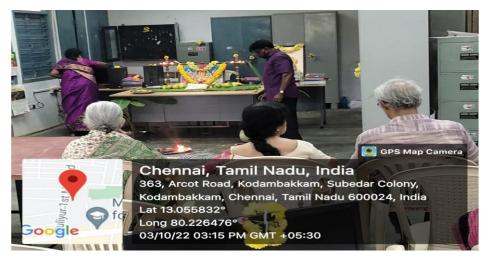

#### AYUDHA PUJA AND GOLU CELEBRATION 2022

DATE: 03/10/2022

VENUE: MEENAKSHI SUNDARARAJAN ENGINEERING COLLEGEDESCRIPTION

Ayudha puja is celebrated in Meenakshi Sundararajan Engineering College campus. Ayutha Pooja is a part of navratri, which is a hindu festival. Rangolis were drawn at the entrance of our college and golu dolls were displayed by our students.