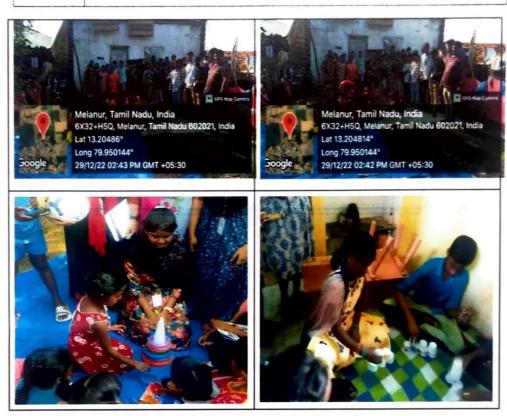

| 5. | Single Teacher<br>School Visit    | 29.12.2022 | 400 | Melayakondaiyur village ,Oddapai village, Velliyur village, Guruvoyal village, Melanur village, Vatthatur village – (Thiruvallur District) | Single Teacher School Students were Benefited. |
|----|-----------------------------------|------------|-----|--------------------------------------------------------------------------------------------------------------------------------------------|------------------------------------------------|
| 6. | E-Waste<br>collection<br>campaign | 13.02.2023 | 50  | Meenakshi Sundararjan<br>Engineering College                                                                                               | To create awareness about E-Waste management   |

#### CIVIL - MELANUR

MECH - MELANUR

MEENAKSHI SIINDAHA AN ENGIN' JANG COLLEGE
363, ARCOT FOCO, KODAMBAKKAM.
CHENNAI-600 UZ4

J. Jan

PRINCIPAL
MEENAKSHI SUNDARARAJAN ENGINEERING COLLEGE
363, ARCOT ROAD, KODAMBAKKAM,
CNEMMAR-500 824