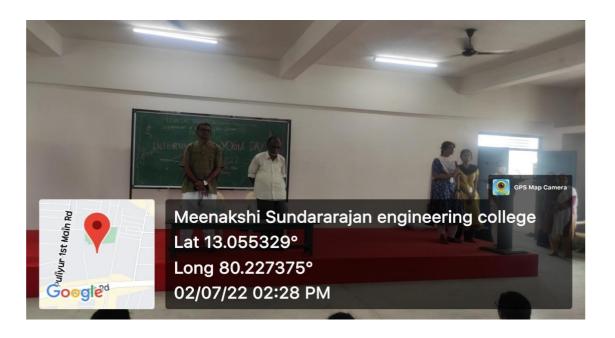

NAME: YOGA AWARENESS SESSION FOR INTERNATIONAL YOGA DAY

DATE: **02.07.2022** 

VENUE: MECHANICAL SEMINAR HALL

Date: 02/07/2022 Time: 2 TO 4 PM

Venue: Mech seminar hall

J. In

PRINCIPAL
MEENAKSHI SUNDARARAIAN ENGINEERING COLLEG
363, ARCOT ROAD, KODAMBAKKAM,
CNEMMAL-500 524

#### **DESCRIPTION:**

Yoga is a practice of the body and mind. It not only helps us physically but also mentally. A strong practice can help build muscle, dramatically boost metabolism, and breathing fully and deeply increases circulation, also helping the metabolism to stay ticking along nicely. A yoga awareness session was conducted in recognition of World yoga day in our institution on 02.07.2022. This session was conducted at Meenakshi Sundararajan Engineering College, to educate the real power of yoga and uses of yoga and the impact of yoga in our lives. **A total of 422 students** participated from our college. This program motivated the participants to practice yoga regularly and to gain more knowledge about yoga.