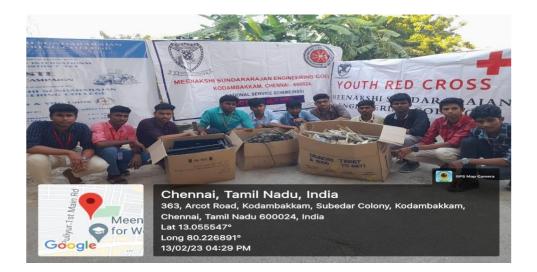

#### **E-WASTE COLLECTION CAMPAIGN**

#### **REPORT OF THE EVENT 2022-2023**

**NAME:** E-WASTE COLLECTION CAMPAIGN

**DATE:** 13/02/2023

**VENUE:** MEENAKSHI SUNDARARAJAN ENGINEERING COLLEGE CAMPUS

**CO-ORDINATORS:** 

Mr. S. BALA SUBRAMANIYAN (ASST. PROFESSOR, YRC CO-ORDINATOR) Mr. S. SATHEESH KUMAR (ASST. PROFESSOR, NSS CO-ORDINATOR)

The E-Waste campaign was conducted in between jan 13<sup>th,2023</sup> to feb13th,2023 by the YRC & NSS units of MEENAKSHI SUNDARARAJAN ENGINEERING COLLEGE,KODAMBAKKAM. The students collected the e-waste from various places and gathered them all in the college campus. This was further collected as a whole by THE LIONS INTERNATIONAL, DISTRICT 324. This gave the students immense awareness about the hazards of the e-waste, their types, methods of collecting and processing them.