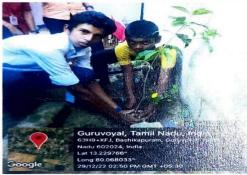

| 5. | Single Teacher<br>School Visit    | 29.12.2022 | 400 | Melayakondaiyur village ,Oddapai village, Velliyur village, Guruvoyal village, Melanur village, Vatthatur village – (Thiruvallur District) | Single Teacher School Students were Benefited. |
|----|-----------------------------------|------------|-----|--------------------------------------------------------------------------------------------------------------------------------------------|------------------------------------------------|
| 6. | E-Waste<br>collection<br>campaign | 13.02.2023 | 50  | Meenakshi Sundararjan<br>Engineering College                                                                                               | To create awareness about E-Waste management   |