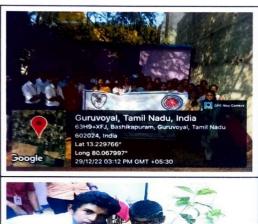

| 5. | Single Teacher<br>School Visit    | 29.12.2022 | 400 | Melayakondaiyur village ,Oddapai village, Velliyur village, Guruvoyal village, Melanur village, Vatthatur village – (Thiruvallur District) | Single Teacher School Students were Benefited. |
|----|-----------------------------------|------------|-----|--------------------------------------------------------------------------------------------------------------------------------------------|------------------------------------------------|
| 6. | E-Waste<br>collection<br>campaign | 13.02.2023 | 50  | Meenakshi Sundararjan<br>Engineering College                                                                                               | To create awareness about E-Waste management   |