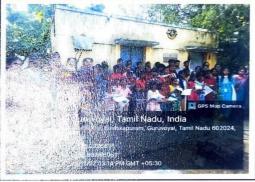

#### **ECE-A - GURUVOYAL**

| 5. | Single Teacher<br>School Visit    | 29.12.2022 | 400 | Melayakondaiyur village ,Oddapai village, Velliyur village, Guruvoyal village, Melanur village, Vatthatur village – (Thiruvallur District) | Single Teacher School Students were Benefited. |
|----|-----------------------------------|------------|-----|--------------------------------------------------------------------------------------------------------------------------------------------|------------------------------------------------|
| 6. | E-Waste<br>collection<br>campaign | 13.02.2023 | 50  | Meenakshi Sundararjan<br>Engineering College                                                                                               | To create awareness about E-Waste management   |