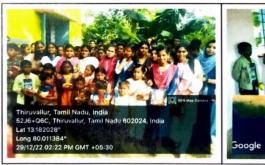

| 5. | Single Teacher<br>School Visit    | 29.12.2022 | 400 | Melayakondaiyur village ,Oddapai village, Velliyur village, Guruvoyal village, Melanur village, Vatthatur village – (Thiruvallur District) | Single Teacher School Students were Benefited. |
|----|-----------------------------------|------------|-----|--------------------------------------------------------------------------------------------------------------------------------------------|------------------------------------------------|
| 6. | E-Waste<br>collection<br>campaign | 13.02.2023 | 50  | Meenakshi Sundararjan<br>Engineering College                                                                                               | To create awareness about E-Waste management   |