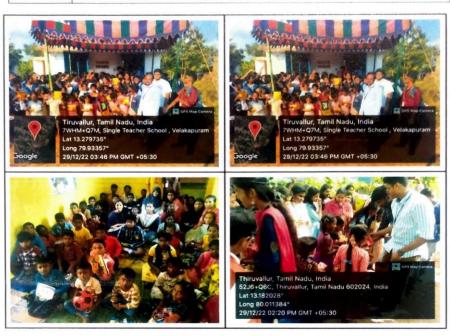

| 5. | Single Teacher<br>School Visit    | 29.12.2022 | 400 | Melayakondaiyur village ,Oddapai village, Velliyur village, Guruvoyal village, Melanur village, Vatthatur village – (Thiruvallur District) | Single Teacher School Students were Benefited. |
|----|-----------------------------------|------------|-----|--------------------------------------------------------------------------------------------------------------------------------------------|------------------------------------------------|
| 6. | E-Waste<br>collection<br>campaign | 13.02.2023 | 50  | Meenakshi Sundararjan<br>Engineering College                                                                                               | To create awareness about E-Waste management   |