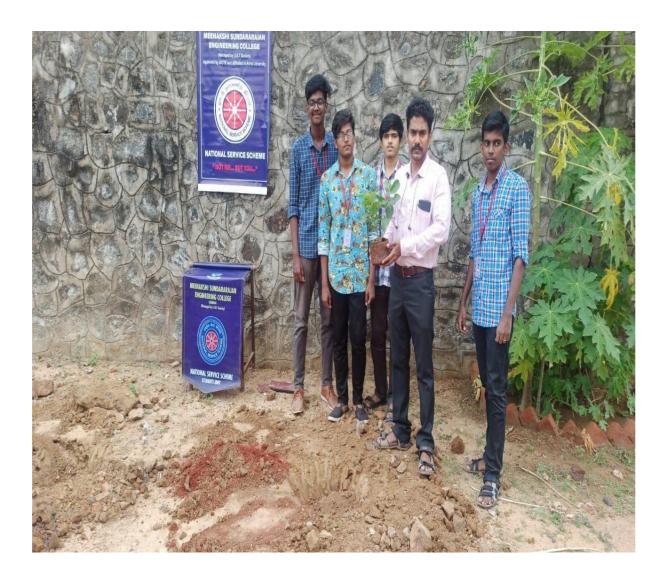

email Id: <a href="mailto:principal@msec.edu.in">principal@msec.edu.in</a>
Website: <a href="mailto:www.msec.edu.in">www.msec.edu.in</a>

NAME: Tree plantation program

DATE: **27.06.2022** 

**VENUE:** Meenakshi Sundararajan Engineering College

#### **DESCRIPTION**

Deforestation is the permanent removal of tress to make room for something besides forest. This can include clearing the land for agricultural or grazing or using the timber for fuel construction or manufacturing. Forest cover more than 30% of the Earth's land surface, according to the World Wildlife Fund. These forested areas can provide food, medicine and fuel for more than a billion people. Worldwide, forests provide 13.4 million people with jobs in the forest sector, soil erosion, global warming and to maintain ecological and biodiversity balance, afforestation is necessary. This can be combated in two ways reforestation and afforestation. The trees uses carbon dioxide and water to convert into oxygen and wood respectively. The tree planting program was carried out on 27.06.2022 by the NSS and YRC of Meenakshi Sundararajan Engineering College. A total of 10 tress have been planted successfully in and around the college campus .The program ended with group photographs. Tree planting programs encouraged interest among the students towards the nature. This tree planting program provided an opportunity to the students to get involved in the environment and natural resources conservation. Students become aware that they can play a role in protecting the environment through personal involvement. So it is the responsibility of each and every citizen of the country to build a cleaner and greener environment by planting trees. "WHAT WE ARE DOING TO THE FOREST OF THE WORLD IS BUT A MIRROR REFLECTION OF WHAT WE ARE DOING TO OURSELVES AND ONE ANOTHER".

#### PLANTED TREE NAMES AND COUNT:

1) Guva tree 2nos

2) Amla tree 4nos

3) Cranberry 1no

4) Papaya 1no

5) Sapota 1no

6) Orange 1no

d. In