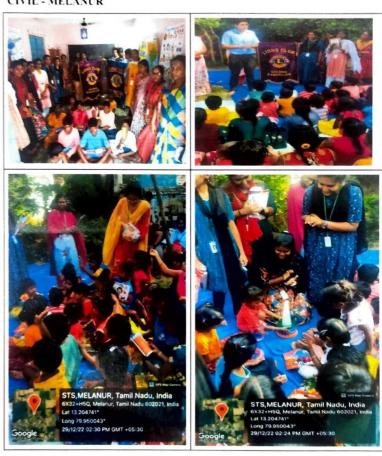

| 5. | Single Teacher<br>School Visit    | 29.12.2022 | 400 | Melayakondaiyur village ,Oddapai village, Velliyur village, Guruvoyal village, Melanur village, Vatthatur village – (Thiruvallur District) | Single Teacher School Students were Benefited. |
|----|-----------------------------------|------------|-----|--------------------------------------------------------------------------------------------------------------------------------------------|------------------------------------------------|
| 6. | E-Waste<br>collection<br>campaign | 13.02.2023 | 50  | Meenakshi Sundararjan<br>Engineering College                                                                                               | To create awareness about E-Waste management   |

#### CIVIL - MELANUR

MECH - MELANUR

MEENAKSHI SIINDAHA AN ENGIN' JANG COLLEGE
363, ARCOT FOCO, KODAMBAKKAM.
CHENNAI-600 UZ4

J. Jan

PRINCIPAL
MEENAKSHI SUNDARARAJAN ENGINEERING COLLEGE
363, ARCOT ROAD, KODAMBAKKAM,
CNEMMAR-500 824