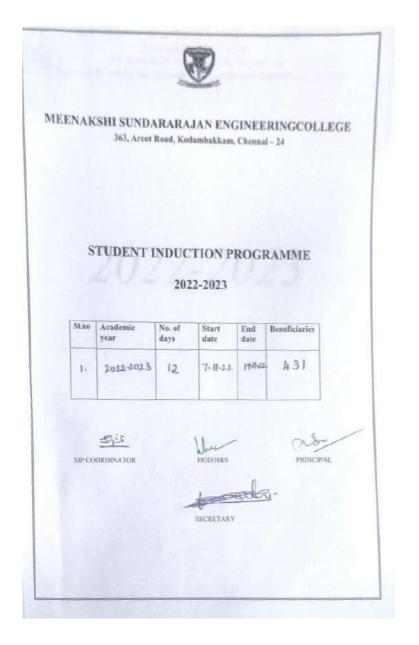

ated to Anna University email Id: <u>principal@msec.edu.in</u>Website :

www.msec.edu.in





363, Arcot Road, Kodambakkam, Chennai – 24 Approved by AICTE & Affiliated to Anna University email Id: <u>principal@msec.edu.in</u>Website :

www.msec.edu.in



MEENAKSHI SUNDARARAJAN ENGINEERINGCOLLEGE 363, Arent Road, Kodambakkam, Chennal – 24

#### CONTENTS

- 1. Committee List
- 2. Circular and Agenda
- 3. Minutes of meeting
- 4. Sample Report
- 5. Sample Photos

363, Arcot Road, Kodambakkam, Chennai – 24 Approved by AICTE & Affiliated to Anna University email Id: <u>principal@msec.edu.in</u> Website : <u>www.msec.edu.in</u>





363, Arcot Road, Kodambakkam, Chennai – 24 Approved by AICTE & Affiliated to Anna University email Id: <u>principal@msec.edu.in</u> Website : <u>www.msec.edu.in</u>





363, Arcot Road, Kodambakkam, Chennai – 24 Approved by AICTE & Affiliated to Anna University email Id: <u>principal@msec.edu.in</u> Website : <u>www.msec.edu.in</u>

MEENAKSHI SUNDARARAJAN ENGINEERING COLLEGE MEENAKSHI SUNDARARAJAN ENGINEERING COLLEGE (Managed by I.LE.T Society) 363, Arcot Road, Kodambakkam, Chennal – 24 SS Approved by AICTE and Affiliated to Anna University ph:24801636, 24732488 2022-2023





363, Arcot Road, Kodambakkam, Chennai – 24 Approved by AICTE & Affiliated to Anna University email Id: <u>principal@msec.edu.in</u> Website : <u>www.msec.edu.in</u>

MEENAKSHI SUNDARARAJAN ENGINEERING COLLEGE (Managed by LLE,T Society) 363, Arcot Road, Kodambakkam, Chennal - 24 Approved by AICTE and Affiliated to Anna University ph:24801636, 24732488 17.08.2022 CIRCULAR The meet