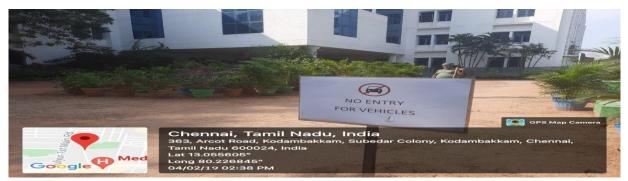

# INSTITUTIONAL INITIATIVES: RESTRICTED ENTRY OF AUTOMOBILES

Fig: Sri Abhinav Vidhya Theertha Block (Main block )

The institution encourages the staff and students to use the public transport instead of their own vehicles for safety, security, fuel conservation and to reduce environmental pollution. The vehicles owned by faculty or students with pollution check stickers are permitted into the campus. Random checks are made to check the validation and periodicity of this certificate. For two wheelers or four wheelers, security measures are mandatory, private vehicles are predominantly avoided and used only during the emergencies.

Vehicle parking space is provided at the main entrance of the college campus. As the campus is vehicle free, students and staff experience comfort walking through the pedestrian friendly pathways. The internal roads are lined with trees and they are properly maintained by the gardeners.