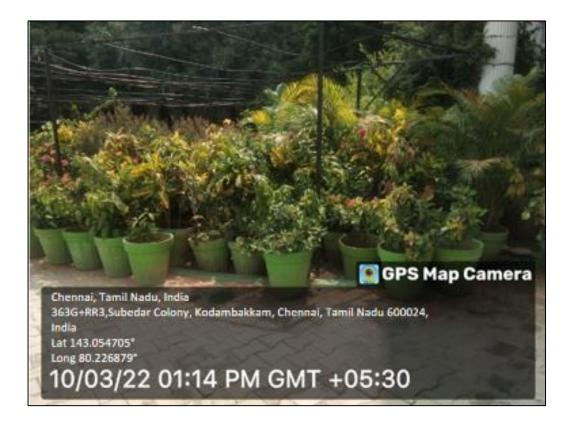

#### d. LANDSCAPING WITH TREES AND PLANTS

MSEC is constructed under the canopy of trees and plants to make the environment pollution free. The lawns and the trees provide shade and beautiful ambience for conducive learning. Care is taken to maintain green landscaping by trained gardeners and supervisors. The environment committee looks after the maintenance and development of the greenery in the campus.