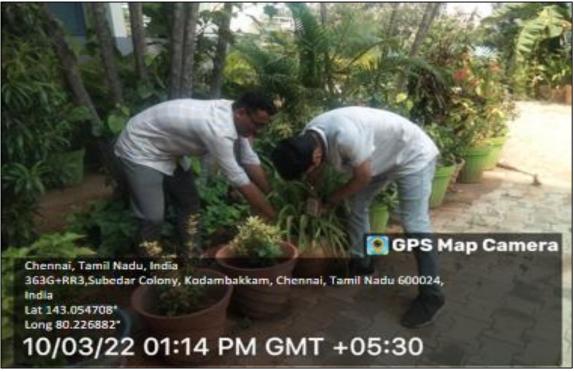

#### d. LANDSCAPING WITH TREES AND PLANTS

MSEC is constructed under the canopy of trees and plants to make the environment pollution free. The lawns and the trees provide shade and beautiful ambience for conducive learning. Care is taken to maintain green landscaping by trained gardeners and supervisors. The environment committee looks after the maintenance and development of the greenery in the campus.

Fig. : Green Campus Initiatives in the Campus - Plantation by students

PRINCIPAL
MEENAKSHI SUNDARARAIAN ENGINEERING COLLEG.
363, ARCOT ROAD, KODAMBAKKAM,
ONEMNA-500 024

363, Arcot Road, Kodambakkam, Chennai – 24 Approved by AICTE & Affiliated to Anna University