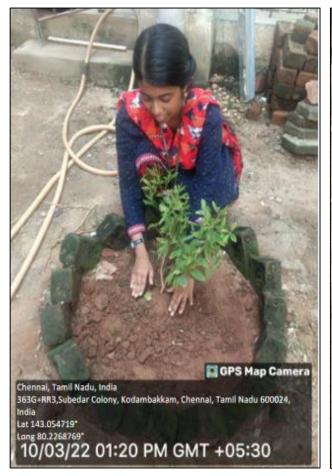

Fig. : Green Campus Initiatives in the Campus - Plantation by students

PRINCIPAL
MEENAKSHI SUNDARARAIAN ENGINEERING COLLEG.
363, ARCOT ROAD, KODAMBAKKAM,
ONEMNA-500 024

363, Arcot Road, Kodambakkam, Chennai – 24 Approved by AICTE & Affiliated to Anna University