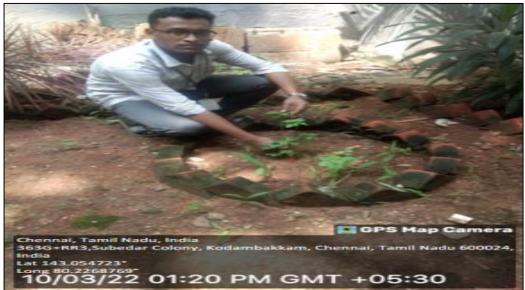

#### d. LANDSCAPING WITH TREES AND PLANTS

MSEC is constructed under the canopy of trees and plants to make the environment pollution free. The lawns and the trees provide shade and beautiful ambience for conducive learning. Care is taken to maintain green landscaping by trained gardeners and supervisors. The environment committee looks after the maintenance and development of the greenery in the campus.

Fig. : Green Campus Initiatives in the Campus - Plantation by students

PRINCIPAL
MEENAKSHI SUNDARARAIAN ENGINEERING COLLEG.
363, ARCOT ROAD, KODAMBAKKAM,
ONEMNA-500 024

363, Arcot Road, Kodambakkam, Chennai – 24 Approved by AICTE & Affiliated to Anna University