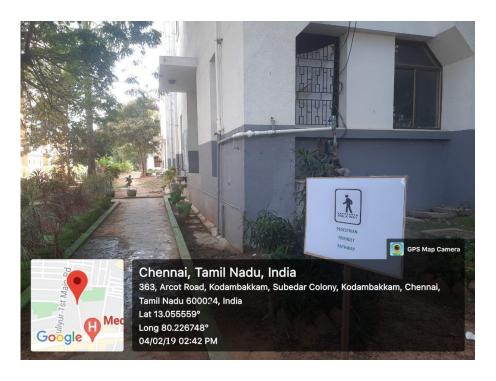

#### **b. PEDESTRIAN FRIENDLY PATHWAYS**

Fig: Sri Vidhushekhara Bharathi Block (civil block) pathway

Fig: Sri Vidhushekhara Bharathi Block (civil block) pathway

PRINCIPAL
MEENAKSHI SUNDARARAIAN ENGINEERING COLLEGE
363, ARCOT ROAD, KODAMBAKKAM,
ONEMNA-500 02/0