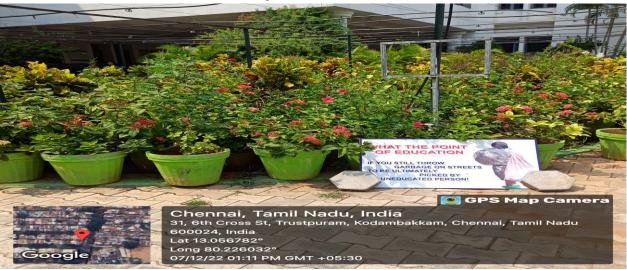

#### c. BAN ON USE OF PLASTIC

Throw away plastic items such as plastic bottles, bags, spoons, straws and cups are banned completely. Awareness is created on the impact of use of plastics among staff and students through orientation program and display boards in the premises. The glass tumblers, steel tumblers and mud cups are suggested to replace the plastic and also advised to use copper and steel water bottles.

Fig: Banner displayed at the entrance of Mechanical Block