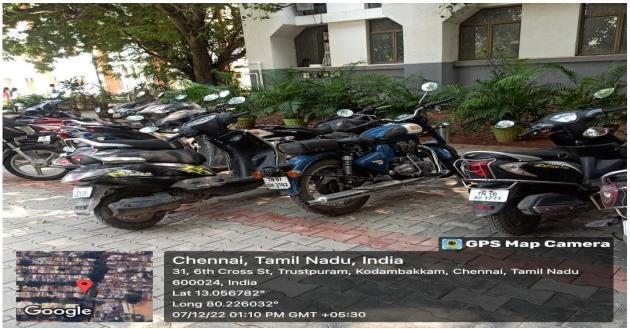

Fig: Staff Parking Area near Sri Vidhushekhara Bharathi Block (civil block)

Fig: Student and staff Parking Area near Play Ground

Bicycles are used inside the campus for moving in and around the campus. Hostel boy's are using bicycle to go to college. Students and staff coming from nearby areas also prefer bicycle as a mode of transport for attending the college.