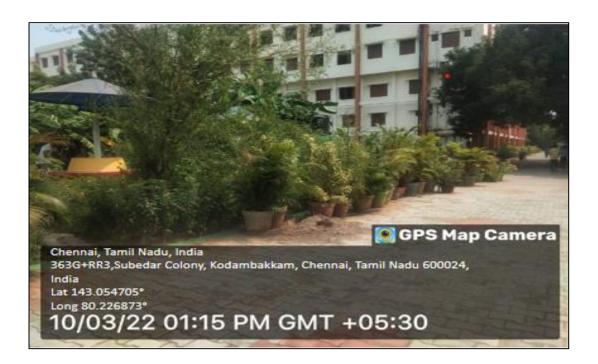

#### d. LANDSCAPING WITH TREES AND PLANTS

MSEC is constructed under the canopy of trees and plants to make the environment pollution free. The lawns and the trees provide shade and beautiful ambience for conducive learning. Care is taken to maintain green landscaping by trained gardeners and supervisors. The environment committee looks after the maintenance and development of the greenery in the campus.