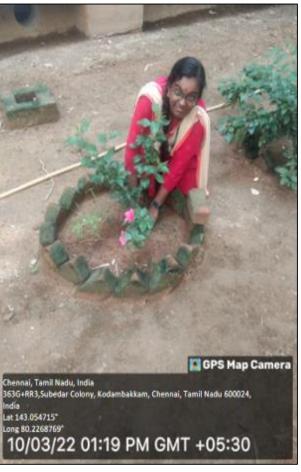

Fig. : Green Campus Initiatives in the Campus - Plantation by students

PRINCIPAL
MEENAKSHI SUNDARARAIAN ENGINEERING COLLEG.
363, ARCOT ROAD, KODAMBAKKAM,
ONEMNA-500 024

363, Arcot Road, Kodambakkam, Chennai – 24 Approved by AICTE & Affiliated to Anna University