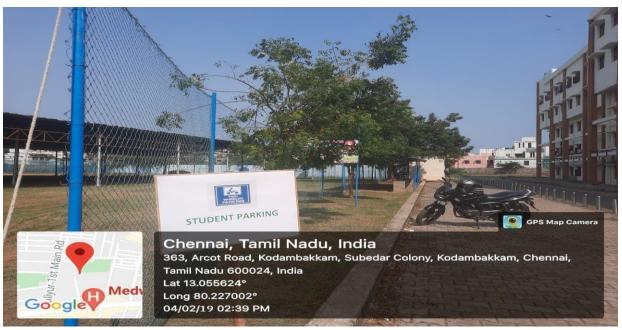

Vehicle parking space is provided at the main entrance of the college campus. As the campus is vehicle free, students and staff experience comfort walking through the pedestrian friendly pathways. The internal roads are lined with trees and they are properly maintained by the gardeners.