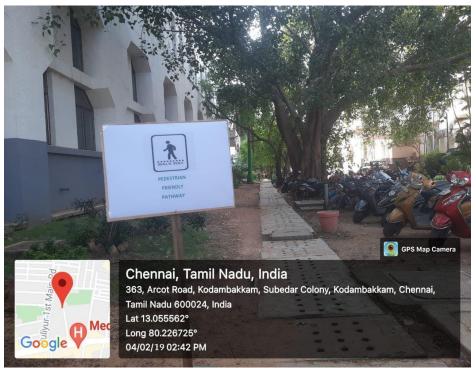

#### **b. PEDESTRIAN FRIENDLY PATHWAYS**

Fig: Sri Vidhushekhara Bharathi Block (civil block) pathway

Fig: Sri Vidhushekhara Bharathi Block (civil block) pathway

PRINCIPAL
MEENAKSHI SUNDARARAIAN ENGINEERING COLLEGE
363, ARCOT ROAD, KODAMBAKKAM,
ONEMNA-500 02/0