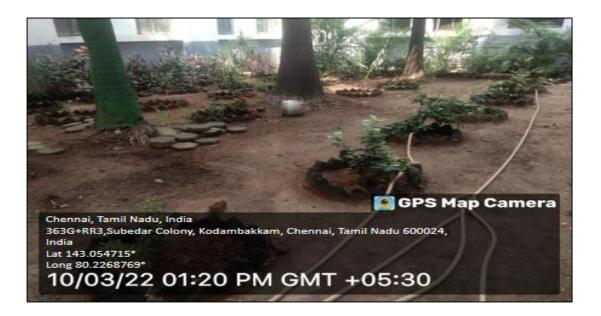

#### d. LANDSCAPING WITH TREES AND PLANTS

MSEC is constructed under the canopy of trees and plants to make the environment pollution free. The lawns and the trees provide shade and beautiful ambience for conducive learning. Care is taken to maintain green landscaping by trained gardeners and supervisors. The environment committee looks after the maintenance and development of the greenery in the campus.

Fig. : Green Campus Initiatives in the Campus - Plantation by students

PRINCIPAL
MEENAKSHI SUNDARARAIAN ENGINEERING COLLEG.
363, ARCOT ROAD, KODAMBAKKAM,
ONEMNA-500 024

363, Arcot Road, Kodambakkam, Chennai – 24 Approved by AICTE & Affiliated to Anna University