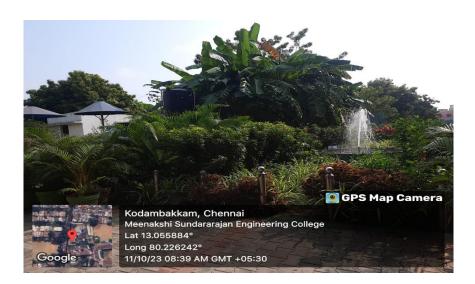

#### d. LANDSCAPING WITH TREES AND PLANTS

Fig: Front view of Main Block

J. Sm

PRINCIPAL
MEENAKSHI SUNDARARAAN ENGINEERING COLLEG.
363, ARCOT ROAD, KODAMBAKKAM,
CNEMMAI-500 624

363, Arcot Road, Kodambakkam, Chennai – 24 Approved by AICTE & Affiliated to Anna University

email Id: <a href="mailto:principal@msec.edu.in">principal@msec.edu.in</a>
Website: <a href="mailto:www.msec.edu.in">www.msec.edu.in</a>

Fig. : Green Campus Initiatives in the Campus – Plantation by students