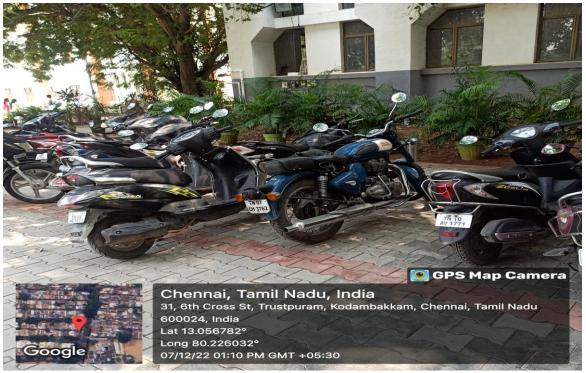

# INSTITUTIONAL INITIATIVES: a.RESTRICTED ENTRY OF AUTOMOBILES

Fig: Sri Abhinav Vidhya Theertha Block (Main block )

PRINCIPAL
MEENAKSHI SUNDARARAAN ENGINEERING COLLEG.
363, ARCOT ROAD, KODAMBAKKAM,
CNEMMAI-500 624

Fig: Staff Parking Area near Sri Vidhushekhara Bharathi Block (civil block)

Fig: Student Parking Area

PRINCIPAL
MEENAKSHI SUNDARARAJAN ENGINEERING COLLEG.

363, ARCOT ROAD, KODAMBAKKAM, CNEMMAI-500 024

363, Arcot Road, Kodambakkam, Chennai – 24 Approved by AICTE & Affiliated to Anna University