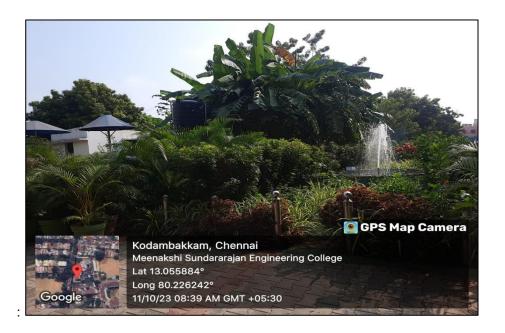

#### d. LANDSCAPING WITH TREES AND PLANTS

Fig: Front view of Main Block

J. Sm

PRINCIPAL
MEENAKSHI SUNDARARAAN ENGINEERING COLLEG.
363, ARCOT ROAD, KODAMBAKKAM,
CNEMMAI-500 624

363, Arcot Road, Kodambakkam, Chennai – 24 Approved by AICTE & Affiliated to Anna University

email Id: <a href="mailto:principal@msec.edu.in">principal@msec.edu.in</a>
Website: <a href="mailto:www.msec.edu.in">www.msec.edu.in</a>

Fig. : Green Campus Initiatives in the Campus – Plantation by students