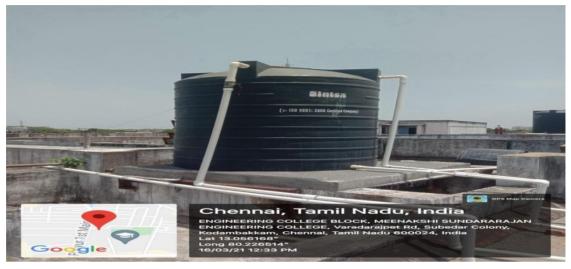

#### 7.1.4(5) DISTRIBUTION SYSTEM :

Fig. 5 : LOCATION:CIVIL BLOCK

Fig. 6 :LOCATION: HOSTEL BLOCK

PRINCIPAL MEENAKSHI SUNDARARAJAN ENGINEERING COLLEG. 363, ARCOT ROAD, KODAMBAKKAM, CNEMNAL-500 024

363, Arcot Road, Kodambakkam, Chennai – 24 Approved by AICTE & Affiliated to Anna University email Id: <u>principal@msec.edu.in</u> Website : <u>www.msec.edu.in</u>