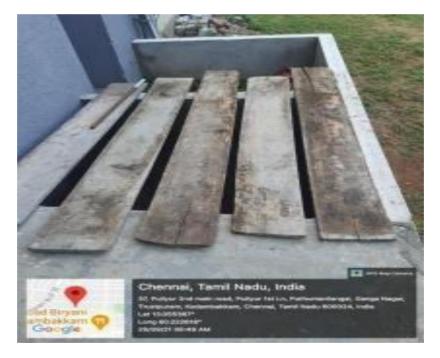

Universityemail Id: principal@msec.edu.in Website : www.msec.edu.in

7.1.3 Facilities in the Institution for the management of the following types of degradable and nondegradable waste.

#### (A) SOLID WASTE MANAGEMENT

Facilities in the Institution for the management of degradable and non-degradable waste



Fig. 1: Main Block Back side - Solid waste Management: Segregation of waste



Fig. 2: Civil Block - Solid waste Management: Composting - Back side

PRINCIPAL MEENAKSHI SUNDARARAJAN ENGINEERING COLLEG. 363, ARCOT ROAD, KODAMBAKKAM, CNEMMAI-600 624



363, Arcot Road, Kodambakkam, Chennai – 24 Approved by AICTE & Affiliated to Anna Universityemail Id: <u>principal@msec.edu.in</u> Website : <u>www.msec.edu.in</u>



Fig. 3 : Civil Block - Solid waste Management: Composting - Back side



Fig. 4: Civil Block - Solid waste Management: Composting - Back side

PRINCIPAL MEENAKSHI SUNDARARAJAN ENGINEERING COLLEG 363, ARCOT ROAD, KODAMBAKKAM, CNEMMAI-600 624



363, Arcot Road, Kodambakkam, Chennai – 24 Approved by AICTE & Affiliated to Anna Universityemail Id: principal@msec.edu.in Website : www.msec.edu.in

#### (B) LIQUID WASTE MANAGEMENT



Fig. 5: Liquid waste Management: Effective rain harvesting system



Fig. 6 : Rain Water Harvesting

PRINCIPAL MEENAKSHI SUNDARARAJAN ENGINEERING COLLEG 363, ARCOT ROAD, KODAMBAKKAM, CNEMMAI-600 624



363, Arcot Road, Kodambakkam, Chennai – 24 Approved by AICTE & Affiliated to Anna Universityemail Id: principal@msec.edu.in Website : www.msec.edu.in



Fig. 8 : Rain Water Harvesting



Fig. 9 : Septic Tank-Disposal System

PRINCIPAL MEE