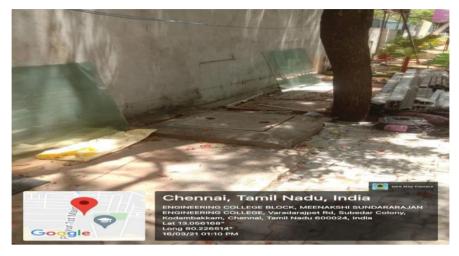

#### **C) WASTE RECYCLING SYSTEM**

PAPER RECYCLING UNIT

Fig. 11: Location :Civil block Paper Recycling

Fig. 12: Location : Civil block Paper Recycling

PRINCIPAL MEENAKSHI SUNDARARAJAN ENGINEERING COLLEGE 363, ARCOT ROAD, KODAMBAKKAM, CNEMMA6-500 024