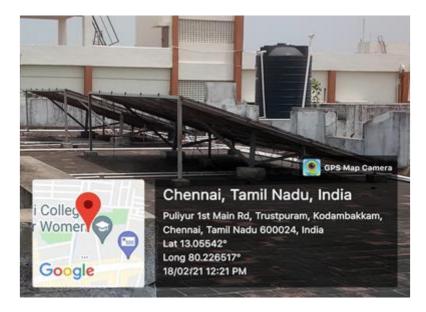

SOLAR:

Figure 1. Installed solar panels in Sri Vidhushekhara Bharathi Block (civil block)

Figure 2. Installed solar panels in Sri Vidhushekhara Bharathi Block (civil block)

PRINCIPAL MEENAKSHI SUNDARARAJAN ENGINEERING COLLEGE 363, ARCOT ROAD, KODAMBAKKAM, CNEMMAI-500 024