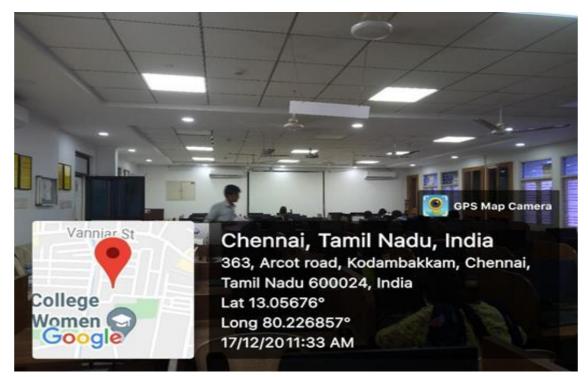

## FIGURE 4. CSE LAB 6

PRINCIPAL MEENAKSHI SUNDARARAJAN ENGINEERING COLLEGE 363, ARCOT ROAD, KODAMBAKKAM, CNEMMAI-500 624

363, Arcot Road, Kodambakkam, Chennai – 24 Approved by AICTE & Affiliated to Anna University email Id: <u>principal@msec.edu.in</u> Website : <u>www.msec.edu.in</u>