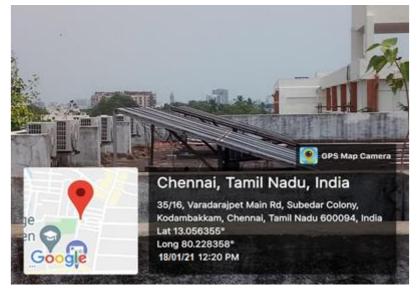

SOLAR:

Figure 1. Installed solar panels in Sri Vidhushekhara Bharathi Block (civil block)

Figure 2. Installed solar panels in Sri Vidhushekhara Bharathi Block (civil block)

PRINCIPAL MEENAKSHI SUNDARARAJAN ENGINEERING COLLEGE 363, ARCOT ROAD, KODAMBAKKAM, CNEMMAI-500 024