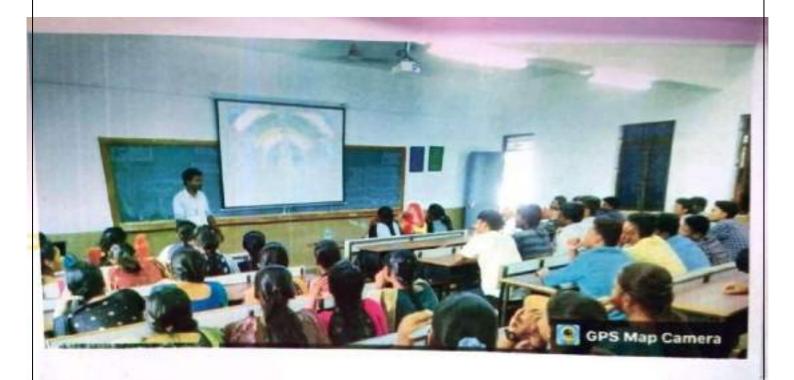

#### CIRCULAR

Meeting the students to address the Code of Conduct Committee will be scheduled on 07.11.2022 at Mechanical Seminar Hall at 10AM.All the members are requested to make it convenient to attend the meeting and all the staff are requested to arrange the students in the above venue.

#### MINUTES OF THE COMMITTEE MEETING ON CODE OF CONDUCT

The code of conduct Committee meeting was held for the first students with the Secretary on 07.11.2022 in the Secretary's chamber, regarding the code of conduct to the students for the academia year 2022-2023