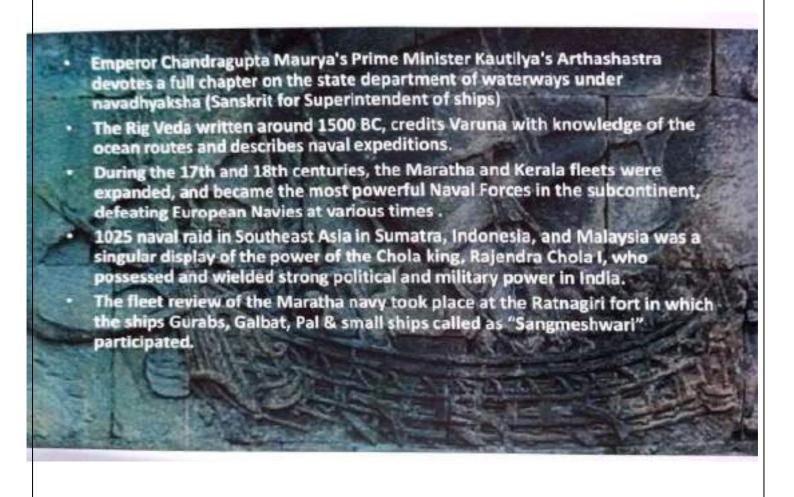

principal@msec.edu.in</u> Website : <u>www.msec.edu.in</u>

India Launches 104 Satellites From a Single Rocket, Ramping Up a Space Race

A set of the set of th

- Scientists have confirmed the presence of frozen water deposits in the darkest and coldest parts of the Moon's polar regions using data from the Chandrayaan-I spacecraft, that was launched by India 10 years ago, Nasa said.
- Twenty Three years ago, on 11 May, 1998, India created history by conducting its second set of nuclear tests – Operation Shakti – in the Indian Army's Pokhran Test Range.
- Ganganyaan Human space flight to low earth orbit – 3 Indian astronauts - s scheduled to launch no earlier than Q1 2023 on a GSLV Mark III rocket.
- Aditya L1 mission is to study Sun's Corona, Chromosphere and Photosphere.























363, Arcot Road, Kodambakkam, Chennai – 24 Approved by AICTE & Affiliated to Anna University email Id: <u>principal@msec.edu.in</u> Website : <u>www.msec.edu.in</u>

The Defence Research and Development Organization or DRDO was set up in 1958 and hence, it is the supreme body of researching, monitoring, regulating, and administering the India Defence Research and Development Program.

- · Liberation of Goa
- Role of the Indian army in UN peace-keeping missions
- · The 1971 war and the creation of Bangladesh
- Indian army and the 2004 Tsunami
- · Relief efforts during Kashmir earthquake



The Indian Army has launched the Him Drone-a-thon programme in collaboration with the Drone Federation of India. It aims to catalyse and provide focused opportunities for Indian drone ecosystem, in