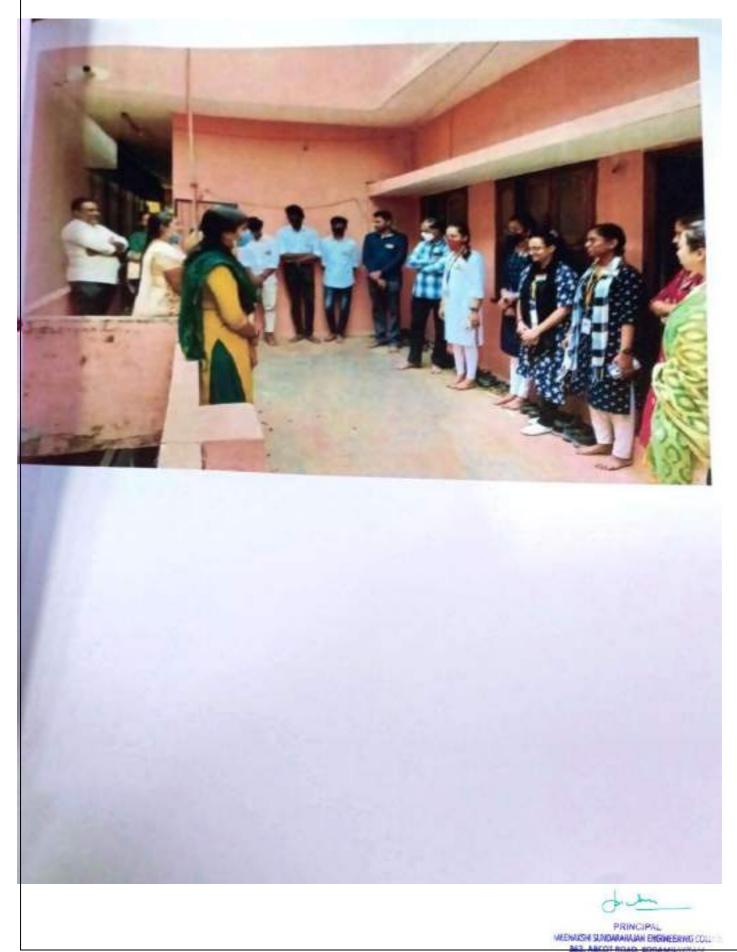

#### CIRCULAR

Meeting the students to address the Code of Conduct Committee will be scheduled on 07.11.2022 at Mechanical Seminar Hall at 10AM.All the members are requested to make it convenient to attend the meeting and all the staff are requested to arrange the students in the above venue.

#### MINUTES OF THE COMMITTEE MEETING ON CODE OF CONDUCT

The code of conduct Committee meeting was held for the first students with the Secretary on 07.11.2022 in the Secretary's chamber, regarding the code of conduct to the students for the academia year 2022-2023