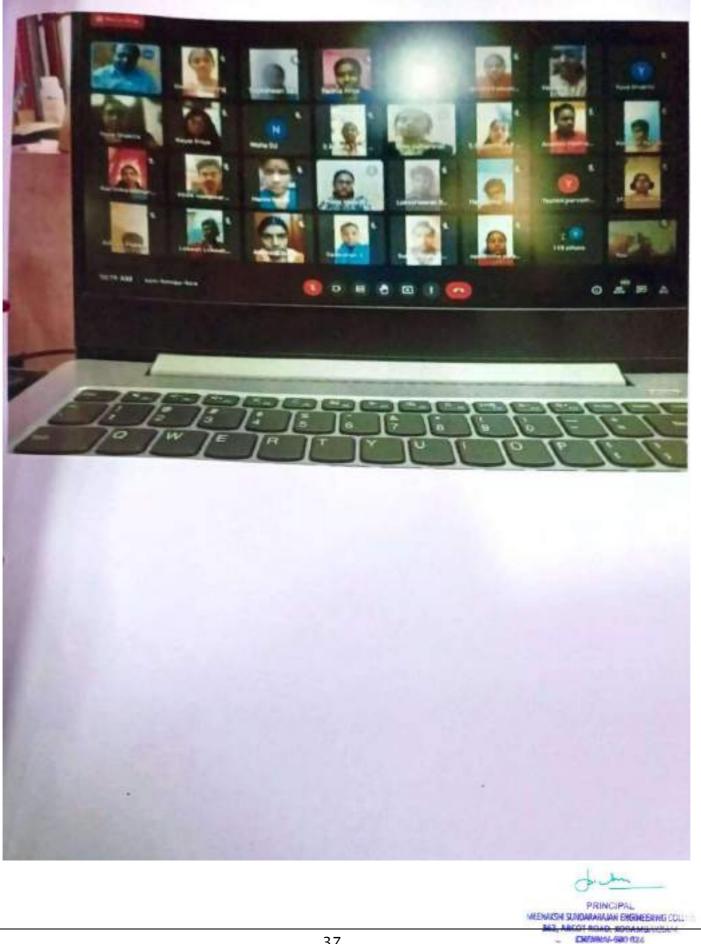

சி நிகழ்ச்சி

"தெய்வ வள்ளுவன் வான் மறை செய்ததும்" குருக்குறளில் வாழ்வியல் நெறிகள் பற்றிய நூல் திறனாய்வு) - ஆய்வாளர் செல்வி. அ.நிலோஃபர் ஹசீனா, யுவ சக்தி தன்னார்வலர்





"யாம் அறிந்த பாரதியிலே" (என்னைக் கவர்ந்த பாரதியின் வைர வரி அல்லது வாழ்க்கை நெறி) கலந்துரையாடல் - நெறியாளர் செல்வி. கீத்தபிரியா சேகர், யுவ சக்தி தன்னார்வலர்

18 டிசம்பர் 2022, ஞாயிற்றுக்கிழமை காலை 9.30 மணி முதல் 12.00 மணி வரை

கூகுள் மீட் இணைப்பு : meet.google.com/nzn-hmqu-kcx

பங்கேற்பாளர்களுக்கு மின் –சான்றிதழ்கள் வழங்கப்படும் காலை 9.20 மணிக்கு இணைப்பில் இணையவும்

PRINCIPAL MEMASH SUNDARARAIAN ENGINEERING COLL B62, ARCO'L ROAD, KOGAMBACCALL ENERWAR-680 024



363, Arcot Road, Kodambakkam, Chennai – 24 Approved by AICTE & Affiliated to Anna University email Id: <u>principal@msec.edu.in</u> Website : <u>www.msec.edu.in</u>





363, Arcot Road, Kodambakkam, Chennai – 24 Approved by AICTE & Affiliated to Anna University email Id: principal@msec.edu.in Website : <u>www.msec.edu.in</u>





363, Arcot Road, Kodambakkam, Chennai – 24 Approved by AICTE & Affiliated to Anna University email Id: <u>principal@msec.edu.in</u> Website : <u>www.msec.edu.in</u>

# FEEDBACK ABOUT YUVA SHAKTI PROGRAM

I'm very thankful for this program it is very useful and informative. Thirukurals from "irandu adi vangi kol" is very easy to understand since it is in simple tamil and it has pictured explanation. I knew very little about Bharathiyar but after the session I came to know about his impact in people's lives and contribution to women's freedom. Thank you for this session.

> JESILIA S ECE – A IST YEAR



PRINCIPAL MEMASH SUNDARA