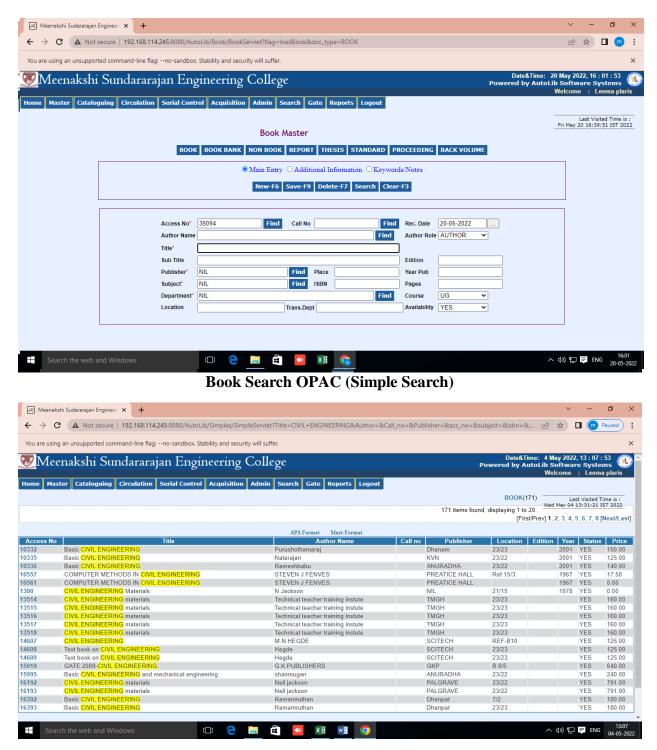

#### AutoLib Software (ILMS) Snapshots

Book Search OPAC (Simple Search) - Output

363, Arcot Road, Kodambakkam, Chennai – 24 Approved by AICTE & Affiliated to Anna University email Id: <u>principal@msec.edu.in</u> Website : <u>www.msec.edu.in</u>