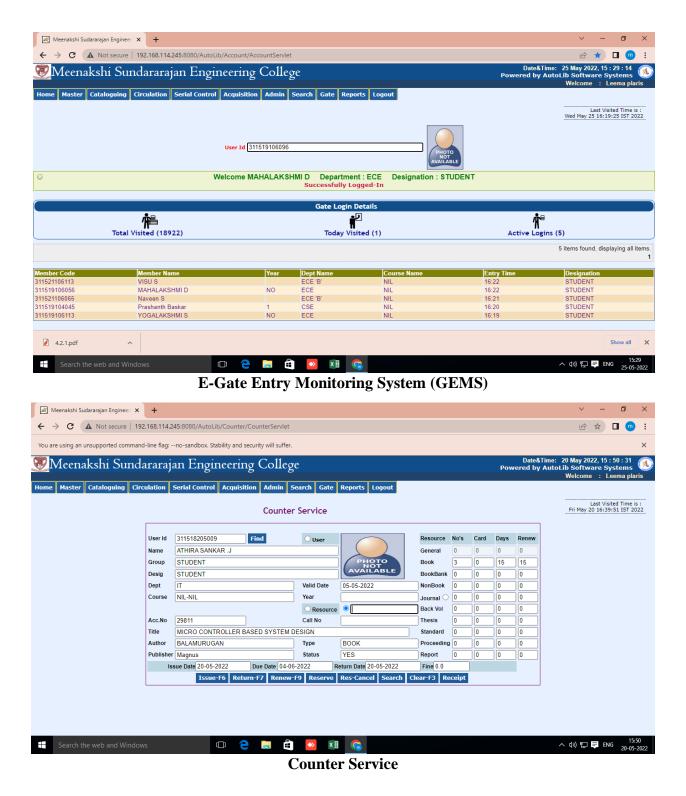

### AutoLib Software (ILMS) Snapshots

AutoLib Software - Home Page

PRINCIPAL MEENAKSHI SUNDARARAJAN ENGINEERING COLLEGE 363, ARCOT ROAD, KODAMBAKKAM, CHENNAI-600 024

363, Arcot Road, Kodambakkam, Chennai – 24 Approved by AICTE & Affiliated to Anna University email Id: <u>principal@msec.edu.in</u> Website : <u>www.msec.edu.in</u>