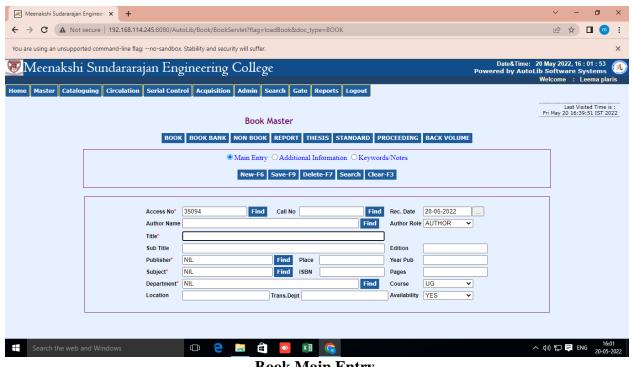

#### AutoLib Software (ILMS) Snapshots

**Book Main Entry** 

PRINCIPAL MEENAKSHI SUNDARARAJAN ENGINEERING COLLEGE 363, ARCOT ROAD, KODAMBAKKAM, CHENNAI-600 024

363, Arcot Road, Kodambakkam, Chennai – 24 Approved by AICTE & Affiliated to Anna University email Id: <u>principal@msec.edu.in</u> Website : <u>www.msec.edu.in</u>