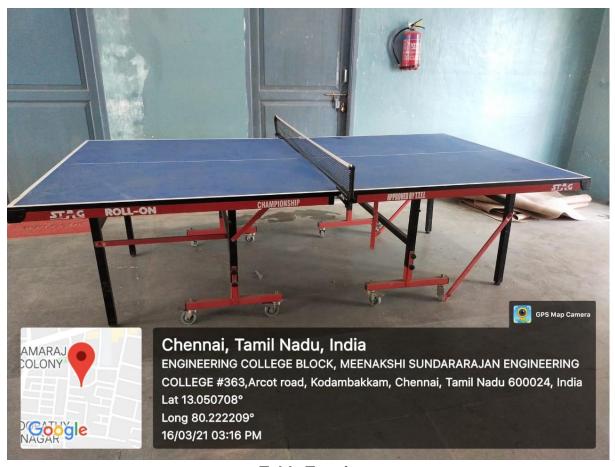

### **Geotag Photos of Indoor Games**

**Table Tennis** 

363, Arcot Road, Kodambakkam, Chennai – 24 Approved by AICTE & Affiliated to Anna University

email Id: <a href="mailto:principal@msec.edu.in">principal@msec.edu.in</a>
Website: <a href="mailto:www.msec.edu.in">www.msec.edu.in</a>