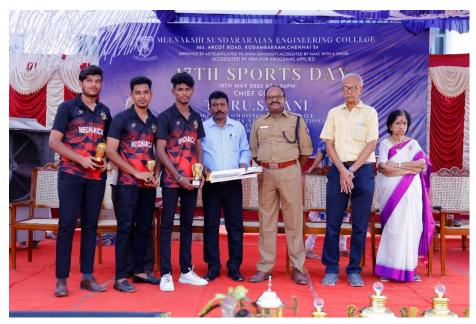

#### **Photos of Sports Day Event**

17th Sports Day conducted on 19/05/2023

PRINCIPAL

MEENAKSHI SUNDARARAJAN ENGINEERING COLLEGE 363, ARCOT ROAD, KODAMBAKKAM,

email Id: principal@msec.edu.in Website: www.msec.edu.in

17th Sports Day conducted on 19/05/2023

PRINCIPAL

MEENAKSHI SUNDARARAJAN ENGINEERING COLLEGE 363, ARCOT ROAD, KODAMBAKKAM,

363, Arcot Road, Kodambakkam, Chennai – 24 Approved by AICTE & Affiliated to Anna University