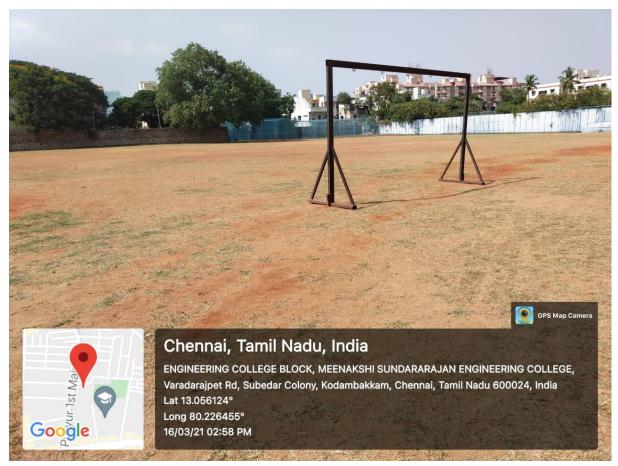

#### **Geotag Photos of Outdoor Sports Ground and Courts**

**Basketball Court** 

PRINCIPAL

MEENAKSHI SUNDARARAJAN ENGINEERING COLLEGE

363, ARCOT ROAD, KODAMBAKKAM,

email Id: <a href="mailto:principal@msec.edu.in">principal@msec.edu.in</a>
Website: <a href="mailto:www.msec.edu.in">www.msec.edu.in</a>

**Volleyball Court** 

PRINCIPAL
MEENAKSHI SUNDARARAJAN ENGINEERING COLLEGE

363, ARCOT ROAD, KODAMBAKKAM,

363, Arcot Road, Kodambakkam, Chennai – 24 Approved by AICTE & Affiliated to Anna University

email Id: principal@msec.edu.in Website: www.msec.edu.in

**Badminton Court** 

PRINCIPAL

363, Arcot Road, Kodambakkam, Chennai – 24 Approved by AICTE & Affiliated to Anna University

email Id: <a href="mailto:principal@msec.edu.in">principal@msec.edu.in</a>
Website: <a href="mailto:www.msec.edu.in">www.msec.edu.in</a>

**Cricket Ground** 

PRINCIPAL

MEENAKSHI SUNDARARAJAN ENGINEERING COLLEGE

363, ARCOT ROAD, KODAMBAKKAM,

email Id: principal@msec.edu.in Website: www.msec.edu.in

**Cricket Matting Wicket** 

PRINCIPAL MEENAKSHI SUNDARARAJAN ENGINEERING COLLEGE

363, ARCOT ROAD, KODAMBAKKAM,

email Id: <a href="mailto:principal@msec.edu.in">principal@msec.edu.in</a>
Website: <a href="mailto:www.msec.edu.in">www.msec.edu.in</a>

**Foot Ball Ground** 

email Id: <a href="mailto:principal@msec.edu.in">principal@msec.edu.in</a>
Website: <a href="mailto:www.msec.edu.in">www.msec.edu.in</a>

**Long Jump Pit** 

PRINCIPAL
MEENAKSHI SUNDARARAJAN ENGINEERING COLLEGE
363, ARCOT ROAD, KODAMBAKKAM,
CHENNAI-600 024

14

email Id: <a href="mailto:principal@msec.edu.in">principal@msec.edu.in</a>
Website: <a href="mailto:www.msec.edu.in">www.msec.edu.in</a>