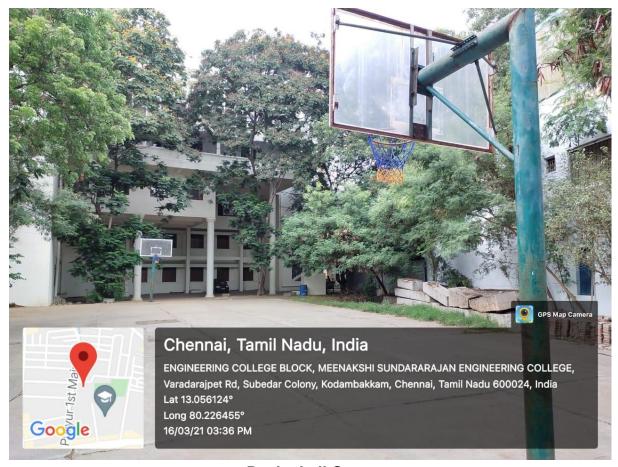

#### **Geotag Photos of Outdoor Sports Ground and Courts**

**Basketball Court** 

PRINCIPAL

MEENAKSHI SUNDARARAJAN ENGINEERING COLLEGE

363, ARCOT ROAD, KODAMBAKKAM,

email Id: <a href="mailto:principal@msec.edu.in">principal@msec.edu.in</a>
Website: <a href="mailto:www.msec.edu.in">www.msec.edu.in</a>

#### **Facilities for Outdoor Sports**

#### **Details of Outdoor Sports facilities available**

| S.<br>No. | Particulars                             | Area<br>(sq.m) | Count | Year of establishment | User rate<br>(per day) |
|-----------|-----------------------------------------|----------------|-------|-----------------------|------------------------|
| 1         | Basket Ball Court                       | 420            | 01    | 2001                  | 30                     |
| 2         | Basket Ball Half Court                  | 105            | 01    | 2018                  | 20                     |
| 3         | Volley Ball Court /<br>Throw Ball Court | 288            | 01    | 2017                  | 65                     |
| 4         | Cricket Matting Wicket                  | 736            | 12    | 2012                  | 70                     |
| 5         | Cricket Ground /<br>Mini Football Court | 4870           | 01    | 2009                  | 48                     |
| 6         | Kabaddi Court                           | 130            | 01    | 2018                  | 30                     |
| 7         | Badminton Court /<br>Tennikoit Court    | 81.7           | 01    | 2018                  | 28                     |
| 8         | Badminton Court                         | 81.7           | 01    | 2018                  | 28                     |
| 9         | Long jump Pit                           | 30             | 01    | 2018                  | 25                     |
| 10        | Tennis Court                            | 260            | 01    | 2001                  | 12                     |