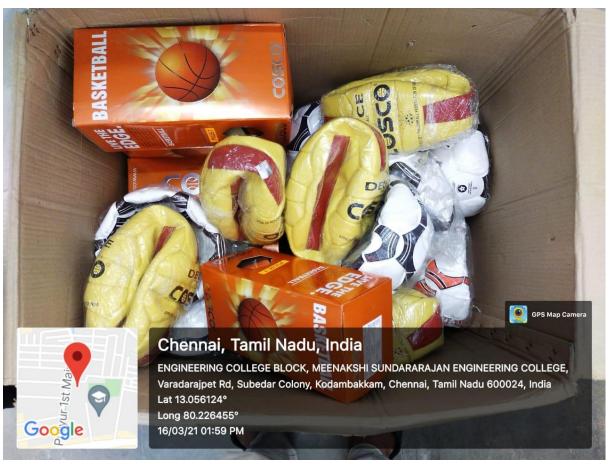

#### **Photos of Sports Day Event**

17th Sports Day conducted on 19/05/2023

PRINCIPAL

MEENAKSHI SUNDARARAJAN ENGINEERING COLLEGE 363, ARCOT ROAD, KODAMBAKKAM,

email Id: principal@msec.edu.in Website: www.msec.edu.in

17th Sports Day conducted on 19/05/2023

PRINCIPAL

MEENAKSHI SUNDARARAJAN ENGINEERING COLLEGE 363, ARCOT ROAD, KODAMBAKKAM,

363, Arcot Road, Kodambakkam, Chennai – 24 Approved by AICTE & Affiliated to Anna University