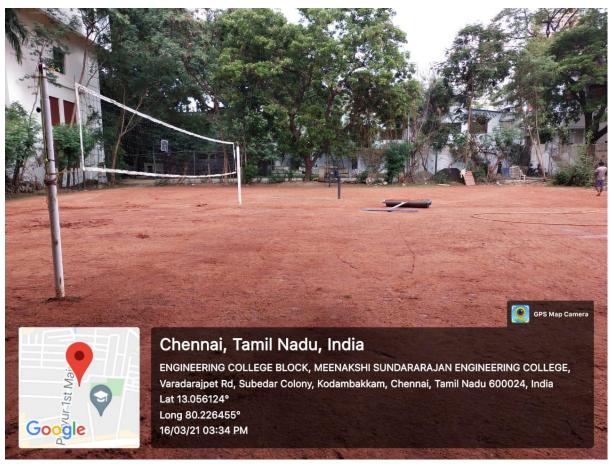

**Volleyball Court** 

PRINCIPAL
MEENAKSHI SUNDARARAJAN ENGINEERING COLLEGE

363, ARCOT ROAD, KODAMBAKKAM,

363, Arcot Road, Kodambakkam, Chennai – 24 Approved by AICTE & Affiliated to Anna University

email Id: principal@msec.edu.in Website: www.msec.edu.in

#### **Facilities for Outdoor Sports**

#### **Details of Outdoor Sports facilities available**

| S.<br>No. | Particulars                             | Area<br>(sq.m) | Count | Year of establishment | User rate<br>(per day) |
|-----------|-----------------------------------------|----------------|-------|-----------------------|------------------------|
| 1         | Basket Ball Court                       | 420            | 01    | 2001                  | 30                     |
| 2         | Basket Ball Half Court                  | 105            | 01    | 2018                  | 20                     |
| 3         | Volley Ball Court /<br>Throw Ball Court | 288            | 01    | 2017                  | 65                     |
| 4         | Cricket Matting Wicket                  | 736            | 12    | 2012                  | 70                     |
| 5         | Cricket Ground /<br>Mini Football Court | 4870           | 01    | 2009                  | 48                     |
| 6         | Kabaddi Court                           | 130            | 01    | 2018                  | 30                     |
| 7         | Badminton Court /<br>Tennikoit Court    | 81.7           | 01    | 2018                  | 28                     |
| 8         | Badminton Court                         | 81.7           | 01    | 2018                  | 28                     |
| 9         | Long jump Pit                           | 30             | 01    | 2018                  | 25                     |
| 10        | Tennis Court                            | 260            | 01    | 2001                  | 12                     |