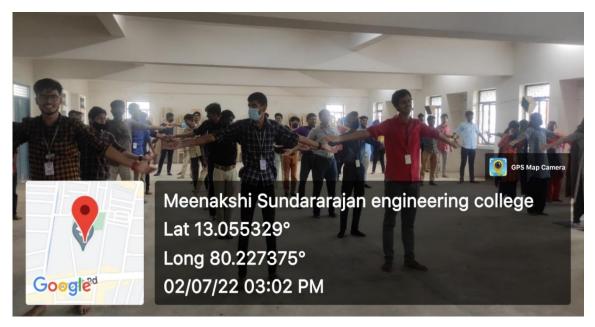

#### **Facilities for Cultural and Yoga Activities**

| S.<br>No. | Particulars of the Activities                                           | Facilities Available                                    | Year of establishment | User<br>rate | Area<br>(sq.m) |
|-----------|-------------------------------------------------------------------------|---------------------------------------------------------|-----------------------|--------------|----------------|
|           |                                                                         | Prof KRS Centenary<br>Seminar Hall                      | 2017                  | 220          | 177.76         |
|           | Student Induction Program, Out of the Box hour, Yoga Program, Health TB | Srimathy<br>MeenakshiAmmal<br>Centenary Seminar<br>Hall | 2017                  | 200          | 154.30         |
| 1         | Awareness Program, Annual Day, Hostel Day,                              | Shri K.S. Nagarajan<br>Mini Auditorium                  | 2016                  | 450          | 365.84         |
|           | Independence Day, Women's Day, Engineers Day                            | Seminar Hall - 01                                       | 2019                  | 175          | 139            |
|           |                                                                         | Seminar Hall - 02                                       | 2019                  | 175          | 141.72         |