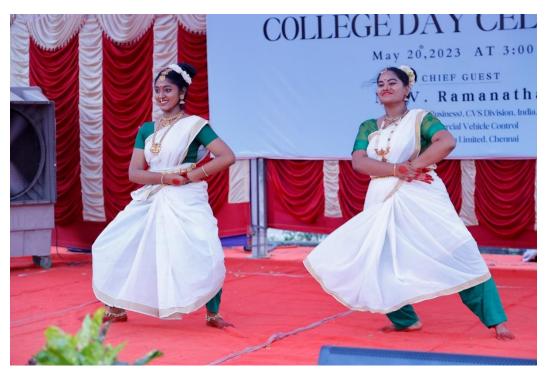

#### **Facilities for Cultural and Yoga Activities**

| S.<br>No. | Particulars of the Activities                                           | Facilities Available                                    | Year of establishment | User<br>rate | Area<br>(sq.m) |
|-----------|-------------------------------------------------------------------------|---------------------------------------------------------|-----------------------|--------------|----------------|
|           |                                                                         | Prof KRS Centenary<br>Seminar Hall                      | 2017                  | 220          | 177.76         |
|           | Student Induction Program, Out of the Box hour, Yoga Program, Health TB | Srimathy<br>MeenakshiAmmal<br>Centenary Seminar<br>Hall | 2017                  | 200          | 154.30         |
| 1         | Awareness Program, Annual Day, Hostel Day,                              | Shri K.S. Nagarajan<br>Mini Auditorium                  | 2016                  | 450          | 365.84         |
|           | Independence Day, Women's Day, Engineers Day                            | Seminar Hall - 01                                       | 2019                  | 175          | 139            |
|           |                                                                         | Seminar Hall - 02                                       | 2019                  | 175          | 141.72         |