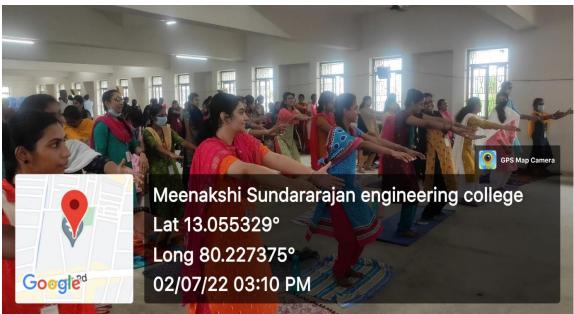

#### **Facilities for Cultural and Yoga Activities**

| S.<br>No. | Particulars of the Activities                                           | Facilities Available                                    | Year of establishment | User<br>rate | Area<br>(sq.m) |
|-----------|-------------------------------------------------------------------------|---------------------------------------------------------|-----------------------|--------------|----------------|
|           |                                                                         | Prof KRS Centenary<br>Seminar Hall                      | 2017                  | 220          | 177.76         |
|           | Student Induction Program, Out of the Box hour, Yoga Program, Health TB | Srimathy<br>MeenakshiAmmal<br>Centenary Seminar<br>Hall | 2017                  | 200          | 154.30         |
| 1         | Awareness Program, Annual Day, Hostel Day,                              | Shri K.S. Nagarajan<br>Mini Auditorium                  | 2016                  | 450          | 365.84         |
|           | Independence Day, Women's Day, Engineers Day                            | Seminar Hall - 01                                       | 2019                  | 175          | 139            |
|           |                                                                         | Seminar Hall - 02                                       | 2019                  | 175          | 141.72         |