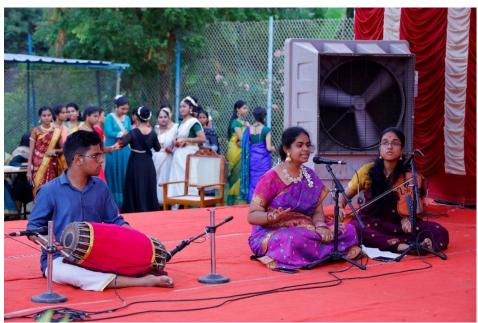

#### **Facilities for Cultural and Yoga Activities**

| S.<br>No. | Particulars of the Activities                                           | Facilities Available                                    | Year of establishment | User<br>rate | Area<br>(sq.m) |
|-----------|-------------------------------------------------------------------------|---------------------------------------------------------|-----------------------|--------------|----------------|
|           |                                                                         | Prof KRS Centenary<br>Seminar Hall                      | 2017                  | 220          | 177.76         |
|           | Student Induction Program, Out of the Box hour, Yoga Program, Health TB | Srimathy<br>MeenakshiAmmal<br>Centenary Seminar<br>Hall | 2017                  | 200          | 154.30         |
| 1         | Awareness Program, Annual Day, Hostel Day,                              | Shri K.S. Nagarajan<br>Mini Auditorium                  | 2016                  | 450          | 365.84         |
|           | Independence Day, Women's Day, Engineers Day                            | Seminar Hall - 01                                       | 2019                  | 175          | 139            |
|           |                                                                         | Seminar Hall - 02                                       | 2019                  | 175          | 141.72         |