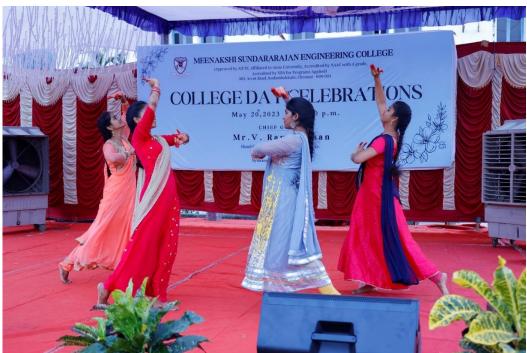

#### **Facilities for Cultural and Yoga Activities**

| S.<br>No. | Particulars of the Activities                                           | Facilities Available                                    | Year of establishment | User<br>rate | Area<br>(sq.m) |
|-----------|-------------------------------------------------------------------------|---------------------------------------------------------|-----------------------|--------------|----------------|
|           |                                                                         | Prof KRS Centenary<br>Seminar Hall                      | 2017                  | 220          | 177.76         |
|           | Student Induction Program, Out of the Box hour, Yoga Program, Health TB | Srimathy<br>MeenakshiAmmal<br>Centenary Seminar<br>Hall | 2017                  | 200          | 154.30         |
| 1         | Awareness Program, Annual Day, Hostel Day,                              | Shri K.S. Nagarajan<br>Mini Auditorium                  | 2016                  | 450          | 365.84         |
|           | Independence Day, Women's Day, Engineers Day                            | Seminar Hall - 01                                       | 2019                  | 175          | 139            |
|           |                                                                         | Seminar Hall - 02                                       | 2019                  | 175          | 141.72         |