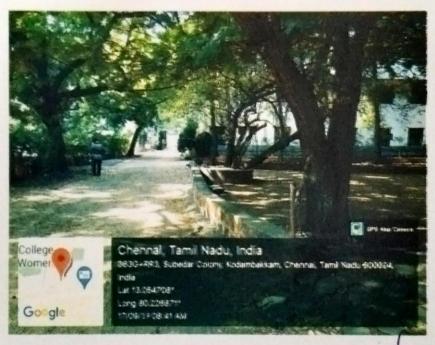

#### b. PEDESTRIAN FRIENDLY PATHWAYS

Fig: Sri Vidhushekhara Bharathi Block (civil block) pathway

Fig: Sri Vidhushekhara Bharathi Block (civil block)pathway

PRINCIPAL 6
MEENAKSHI SUNDARARAJAN ENGINEERING COLLEGE
363. ARCOT ROAD, KODAMBAKKAM