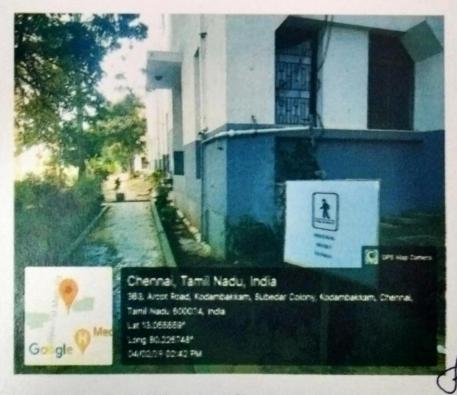

#### b. PEDESTRIAN FRIENDLY PATHWAYS

Fig: Sri Vidhushekhara Bharathi Block (civil block) pathway

Fig: Sri Vidhushekhara Bharathi Block (civil block)pathway

PRINCIPAL 6
MEENAKSHI SUNDARARAJAN ENGINEERING COLLEGE
363. ARCOT ROAD, KODAMBAKKAM