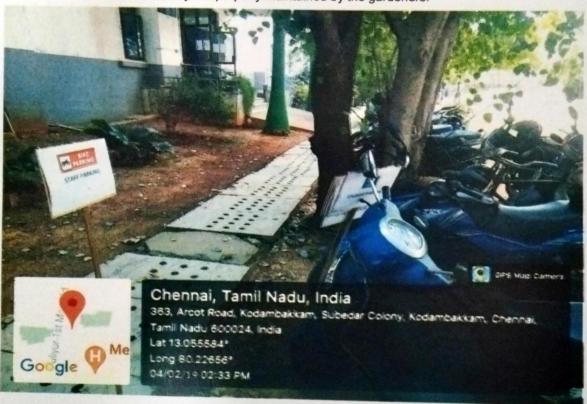

Fig: Staff Parking Area near Sri Vidhushekhara Bharathi Block (civil block)

MEENAKSHI SUNDARARAJAN ENGINEERING COLLEGE 363, ARCOT ROAD, KODAMBAKKAM,

CHENNA1-600 024

363, Arcot Road, Kodambakkam, Chennai - 24 Approved by AICTE & Affiliated to Anna University

email Id: principal@msec.edu.in Website: www.msec.edu.in

Fig: Student and staff Parking Area near Play Ground

Bicycles are used inside the campus for moving in and around the campus. Hostel boy's are using bicycle to go to college. Students and staff coming from nearby areas also prefer bicycle as a mode of transport for attending the college.