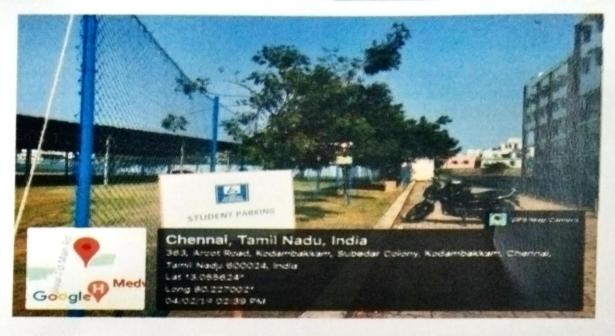

#### b. PEDESTRIAN FRIENDLY PATHWAYS

Fig: Sri Vidhushekhara Bharathi Block (civil block) pathway

Fig: Sri Vidhushekhara Bharathi Block (civil block)pathway

PRINCIPAL 6
MEENAKSHI SUNDARARAJAN ENGINEERING COLLEGE
363. ARCOT ROAD, KODAMBAKKAM