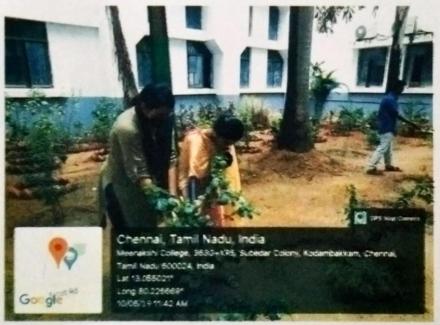

Fig. : Green Campus Initiatives in the Campus - Plantation by students

Fig. : Green Campus Initiatives in the Campus - Plantation by students

PRINCIPAL .

MEENAKSHI SUNDARARAJAN ENGINEERING COLLEGE 363, ARCOT ROAD, KODAMBAKKAM, CHENNAI-600 024