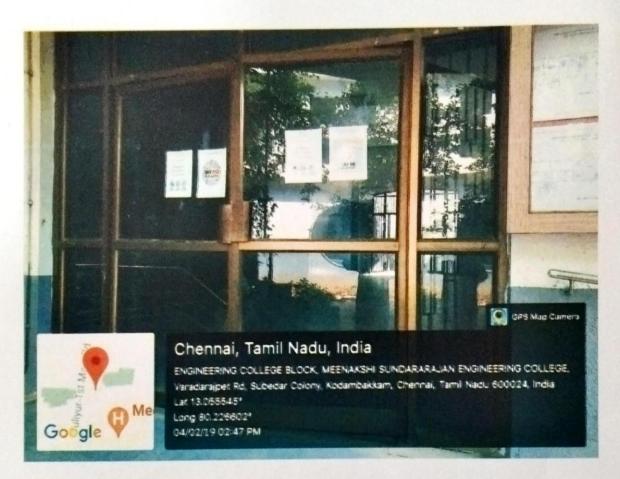

# INSTITUTIONAL INITIATIVES: RESTRICTED ENTRY OF AUTOMOBILES

Fig: Sri Abhinav Vidhya Theertha Block (Main block )

The institution encourages the staff and students to use the public transport instead of their own vehicles for safety, security, fuel conservation and to reduce environmental pollution. The vehicles by