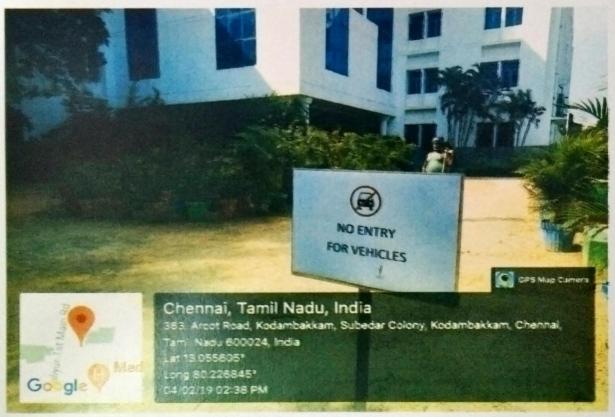

# INSTITUTIONAL INITIATIVES: RESTRICTED ENTRY OF AUTOMOBILES

Fig: Sri Abhinav Vidhya Theertha Block (Main block )

The institution encourages the staff and students to use the public transport instead of their own vehicles for safety, security, fuel conservation and to reduce environmental pollution. The vehicles by

MEENAKSHI SUNDARARAJAN ENGINEERIJIG COLLEG 363, ARCOT ROAD, KODAMBAKKAM,

CHENNAI-600 024

363, Arcot Road, Kodambakkam, Chennai - 24 Approved by AICTE & Affiliated to Anna University email Id: principal@msec.edu.in Website: www.msec.edu.in

faculty or students with pollution check stickers are permitted into the campus. Random checks are made to check the validation and periodicity of this certificate. For two wheelers or four wheelers, security measures are mandatory. private vehicles are predominantly avoided and used only during the emergencies.