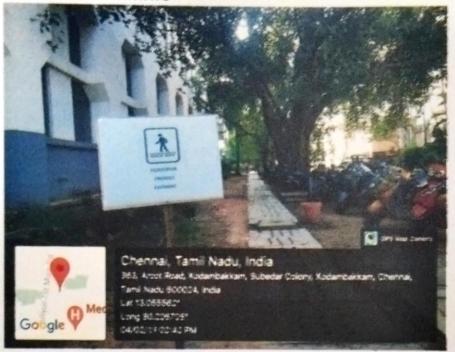

#### b. PEDESTRIAN FRIENDLY PATHWAYS

Fig: Sri Vidhushekhara Bharathi Block (civil block) pathway

Fig: Sri Vidhushekhara Bharathi Block (civil block)pathway

PRINCIPAL 6
MEENAKSHI SUNDARARAJAN ENGINEERING COLLEGE
363. ARCOT ROAD, KODAMBAKKAM