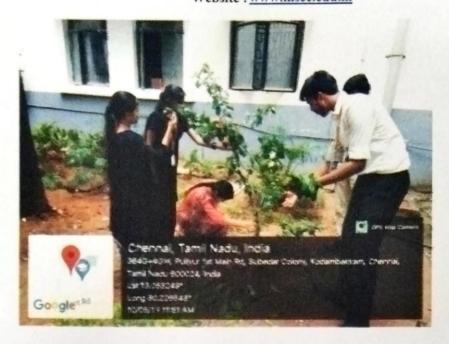

Fig. : Green Campus Initiatives in the Campus - Plantation by students

Fig. : Green Campus Initiatives in the Campus - Plantation by students

PRINCIPAL .

MEENAKSHI SUNDARARAJAN ENGINEERING COLLEGE 363, ARCOT ROAD, KODAMBAKKAM, CHENNAI-600 024