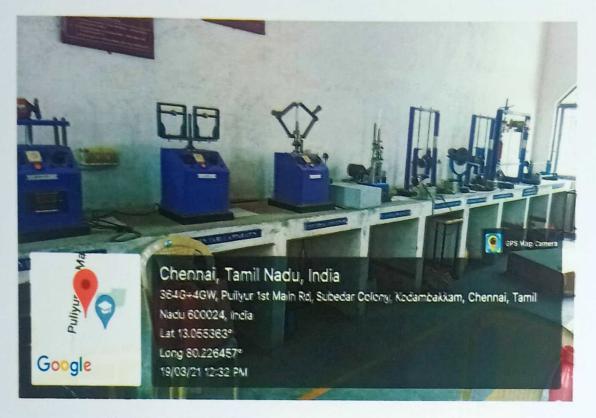

CIVIL - HIGHWAY ENGINEERING LABORATORY

363, Arcot Road, Kodambakkam, Chennai - 24 Approved by AICTE & Affiliated to Anna University email Id: principal@msec.edu.in Website : www.msec.edu.in

**CIVIL – WATER AND WASTE WATER ENGINEERING LABORATORY** 

### CIVIL - SOIL MECHANICS LABORATORY

di-Im

363, Arcot Road, Kodambakkam, Chennai – 24 Approved by AICTE & Affiliated to Anna University email Id: <u>principal@msec.edu.in</u> Website : <u>www.msec.edu.in</u>