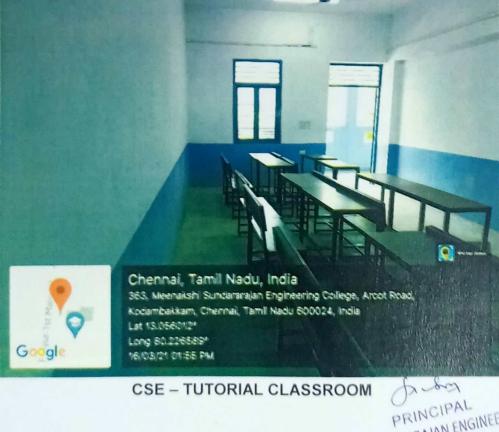

### CIVIL - TUTORIAL CLASSROOM

PRINCIPAL PRINCIPAL MELIIAKSHI SUNDARARAJAN ENGINEERING COLLEGE 363, ARCOT ROAD, KODAMBAKKABQ, 363, ARCOT ROAD, KODAMBAKKABQ, CHENNAI-600 024

363, Arcot Road, Kodambakkam, Chennai – 24 Approved by AICTE & Affiliated to Anna University email Id: <u>principal@msec.edu.in</u> Website : <u>www.msec.edu.in</u>