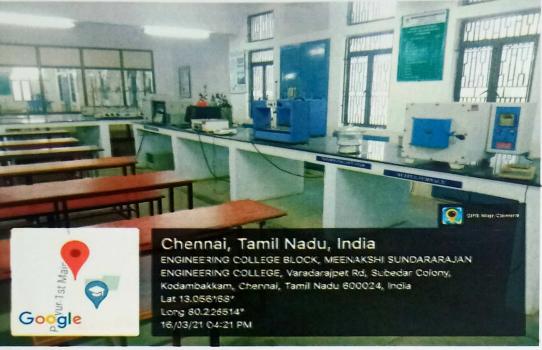

### **CIVIL – CADD LABORATORY**

PG (CEM) – ADVANCED COMPUTING TECHNIQUES LABORATORY

363, Arcot Road, Kodambakkam, Chennai – 24 Approved by AICTE & Affiliated to Anna University email Id: <u>principal@msec.edu.in</u> Website : <u>www.msec.edu.in</u>