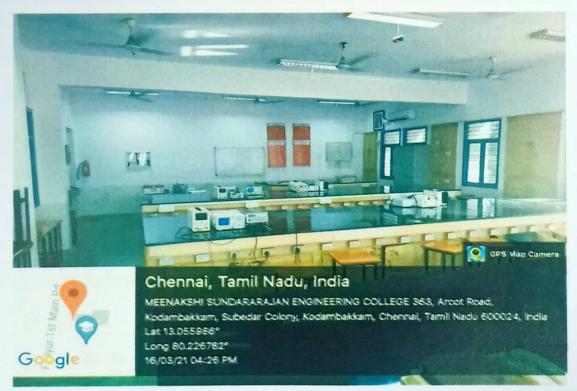

**CIVIL – GEOLOGY LABORATORY** 

CSE - PROBLEM SOLVING AND PYTHON PROGRAMMING LABORATORY/ C PROGRAMMING LABORATORY

363, Arcot Road, Kodambakkam, Chennai – 24 Approved by AICTE & Affiliated to Anna University email Id: <u>principal@msec.edu.in</u> Website : <u>www.msec.edu.in</u>