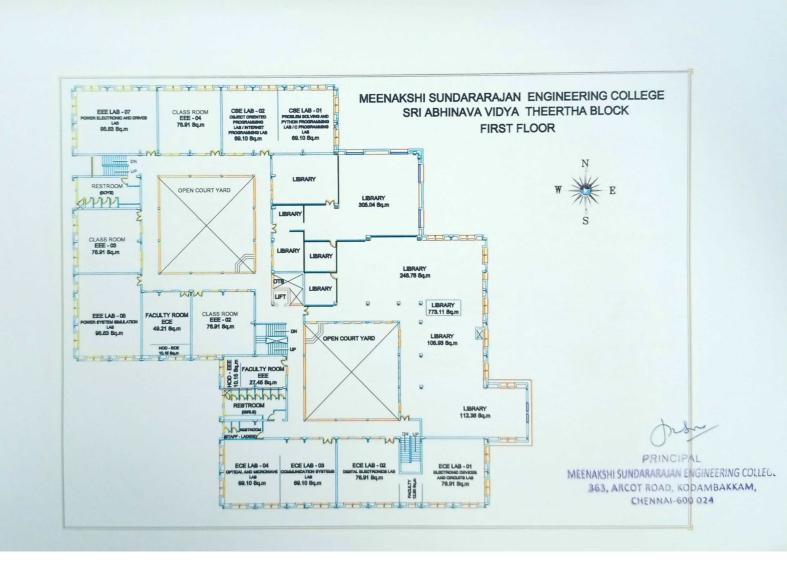

arajan Engineering College, 363, Arcot Road, Kodambakkam, Chennai, Tamil Nadu 600024, India Lat 13.055661° Long 80.224637° 17/03/21 11:07 AM

HOSTEL BLOCK

Dirg



363, Arcot Road, Kodambakkam, Chennai - 24 Approved by AICTE & Affiliated to Anna University email Id: principal@msec.edu.in Website : www.msec.edu.in



pilm



363, Arcot Road, Kodambakkam, Chennai – 24 Approved by AICTE & Affiliated to Anna University email Id: <u>principal@msec.edu.in</u> Website : <u>www.msec.edu.in</u>



FIRST AID CUM SICK ROOM

A contraction of the second se

SECURITY



363, Arcot Road, Kodambakkam, Chennai – 24 Approved by AICTE & Affiliated to Anna University email Id: principal@msec.edu.in Website : www.msec.edu.in



#### HOUSEKEEPING UTILITY STORE ROOM



HOUSEKEEPING

All

### **BUILDING PLANS**