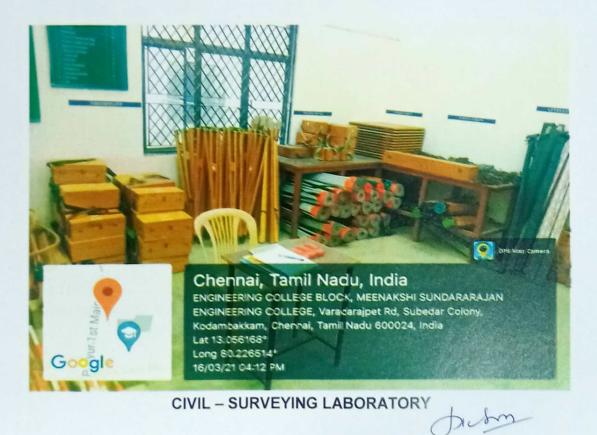

### CIVIL - SOIL MECHANICS LABORATORY

di-Im

363, Arcot Road, Kodambakkam, Chennai – 24 Approved by AICTE & Affiliated to Anna University email Id: <u>principal@msec.edu.in</u> Website : <u>www.msec.edu.in</u>