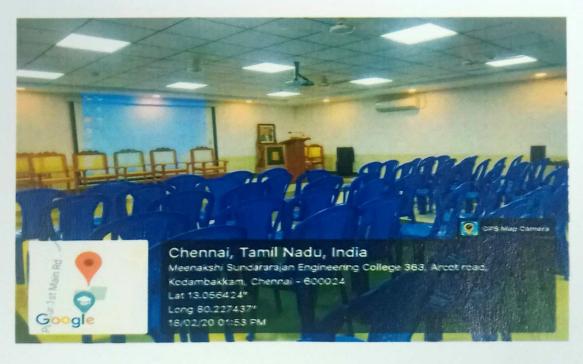

KRS CENTENARY SEMINAR HALL S1 (MAIN BLOCK GROUND FLOOR)

SRIMATHY MEENAKSHI AMMAL CENTENARY SEMINAR HALL S2 (CIVIL BLOCK SECOND FLOOR)

Duh

363, Arcot Road, Kodambakkam, Chennai – 24 Approved by AICTE & Affiliated to Anna University email Id: <u>principal@msec.edu.in</u> Website : <u>www.msec.edu.in</u>