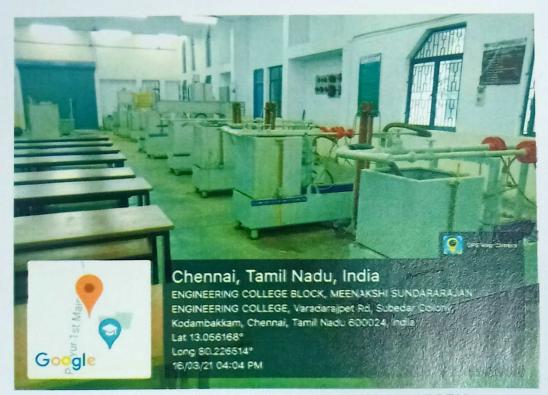

#### WORKSHOP (MANUFACTURING TECHNOLOGY & ENGINEERING PRACTICES LABORATORY)

PRINCIPAL MEENAKSHI SUNDARARAJAN ENGINEERING COLLEGE 363, ARCOT ROAD, KODAMBAKKAM, CHENNAI-600 024

Difn

363, Arcot Road, Kodambakkam, Chennai – 24 Approved by AICTE & Affiliated to Anna University email Id: <u>principal@msec.edu.in</u> Website : <u>www.msec.edu.in</u>