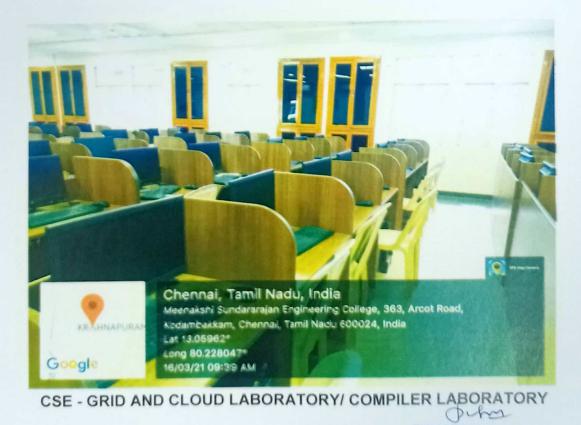

CSE - DATABASE MANAGEMENT SYSTEMS LABORATORY / SECURITY LABORATORY

CSE - GRAPHICS LABORATORY / OPERATING SYSTEM LABORATORY

PRINCIPAL

363, Arcot Road, Kodambakkam, Chennai – 24 Approved by AICTE & Affiliated to Anna University email Id: <u>principal@msec.edu.in</u> Website : <u>www.msec.edu.in</u>

CSE - DATA STRUCTURES LABORATORY / NETWORKS LABORATORY

363, Arcot Road, Kodambakkam, Chennai – 24 Approved by AICTE & Affiliated to Anna University email Id: <u>principal@msec.edu.in</u> Website : <u>www.msec.edu.in</u>