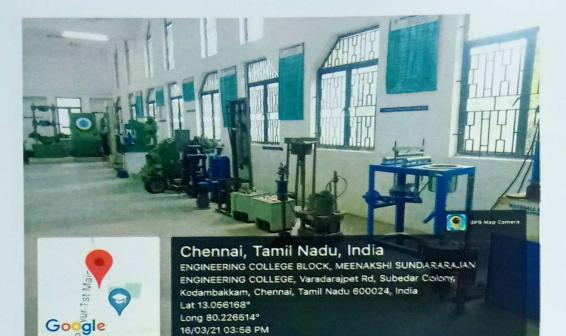

#### WORKSHOP (MANUFACTURING TECHNOLOGY & ENGINEERING PRACTICES LABORATORY)

PRINCIPAL MEENAKSHI SUNDARARAJAN ENGINEERING COLLEGE 363, ARCOT ROAD, KODAMBAKKAM, CHENNAI-600 024

Difn

363, Arcot Road, Kodambakkam, Chennai – 24 Approved by AICTE & Affiliated to Anna University email Id: <u>principal@msec.edu.in</u> Website : <u>www.msec.edu.in</u>