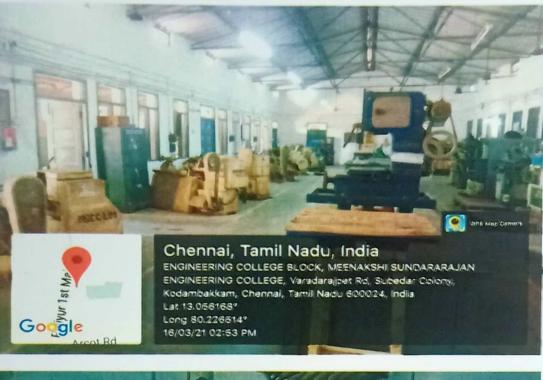

#### WORKSHOP (MANUFACTURING TECHNOLOGY & ENGINEERING PRACTICES LABORATORY)

PRINCIPAL MEENAKSHI SUNDARARAJAN ENGINEERING COLLEGE 363, ARCOT ROAD, KODAMBAKKAM, CHENNAI-600 024

Difn

363, Arcot Road, Kodambakkam, Chennai – 24 Approved by AICTE & Affiliated to Anna University email Id: <u>principal@msec.edu.in</u> Website : <u>www.msec.edu.in</u>