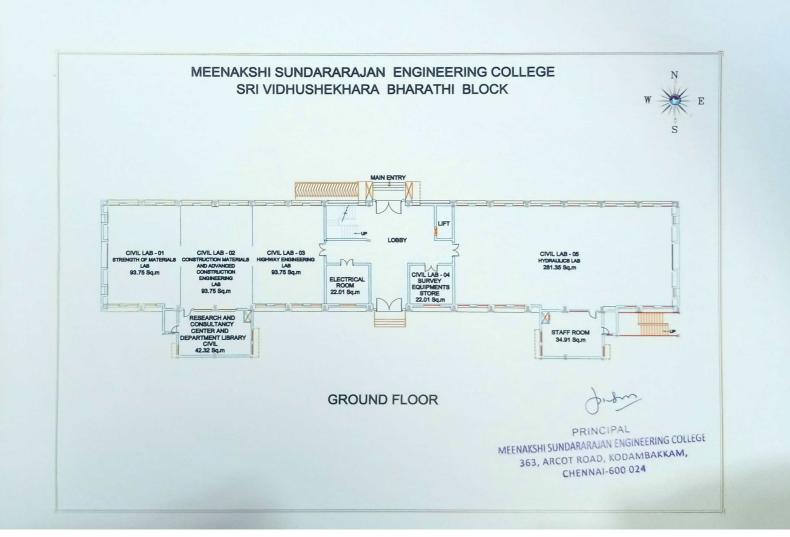

an Engineering College, 363, Arcot Road, Kodambakkam, Chennai, Tamil Nadu 600024, India Lat 13.055661° Long 80.224637° 17/03/21 11:07 AM

HOSTEL BLOCK

Dirg



363, Arcot Road, Kodambakkam, Chennai - 24 Approved by AICTE & Affiliated to Anna University email Id: principal@msec.edu.in Website : www.msec.edu.in



pilm



363, Arcot Road, Kodambakkam, Chennai – 24 Approved by AICTE & Affiliated to Anna University email Id: <u>principal@msec.edu.in</u> Website : <u>www.msec.edu.in</u>



FIRST AID CUM SICK ROOM

A contraction of the second se

SECURITY



363, Arcot Road, Kodambakkam, Chennai – 24 Approved by AICTE & Affiliated to Anna University email Id: principal@msec.edu.in Website : www.msec.edu.in



#### HOUSEKEEPING UTILITY STORE ROOM



HOUSEKEEPING

All

### **BUILDING PLANS**