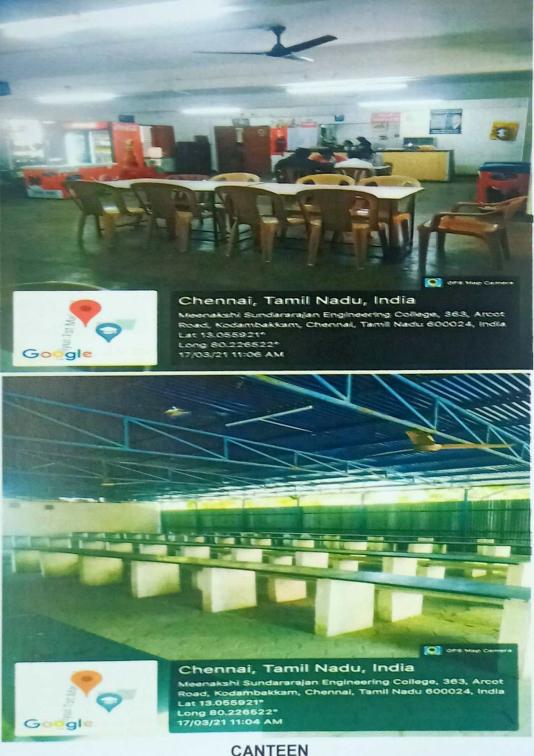

Chennai, Tamil Nadu, India Meenakshi Sundararajan Engineering College, 363, Arcot Road, Kodambakkam, Chennai, Tamil Nadu 600024, India Lat 13.055661° Long 80.224637° 17/03/21 11:07 AM

HOSTEL BLOCK

Dirg

363, Arcot Road, Kodambakkam, Chennai - 24 Approved by AICTE & Affiliated to Anna University email Id: principal@msec.edu.in Website : www.msec.edu.in

pilm

363, Arcot Road, Kodambakkam, Chennai – 24 Approved by AICTE & Affiliated to Anna University email Id: <u>principal@msec.edu.in</u> Website : <u>www.msec.edu.in</u>

FIRST AID CUM SICK ROOM

A contraction of the second se