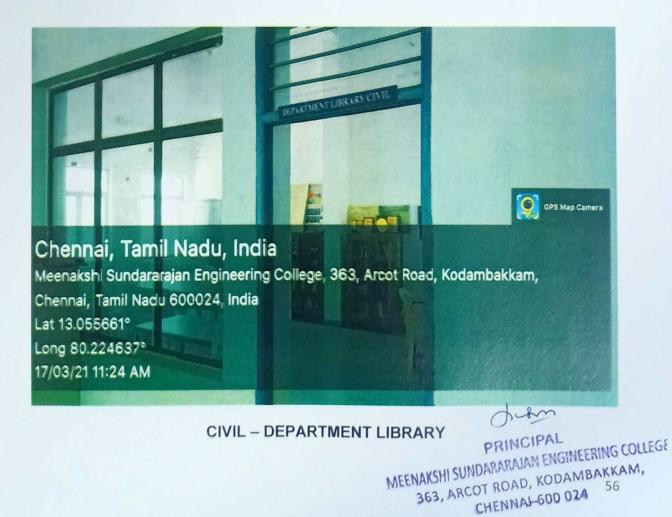

#### CSE - DEPARTMENT LIBRARY

#### ECE – DEPARTMENT LIBRARY

dism

363, Arcot Road, Kodambakkam, Chennai – 24 Approved by AICTE & Affiliated to Anna University email Id: <u>principal@msec.edu.in</u> Website : <u>www.msec.edu.in</u>