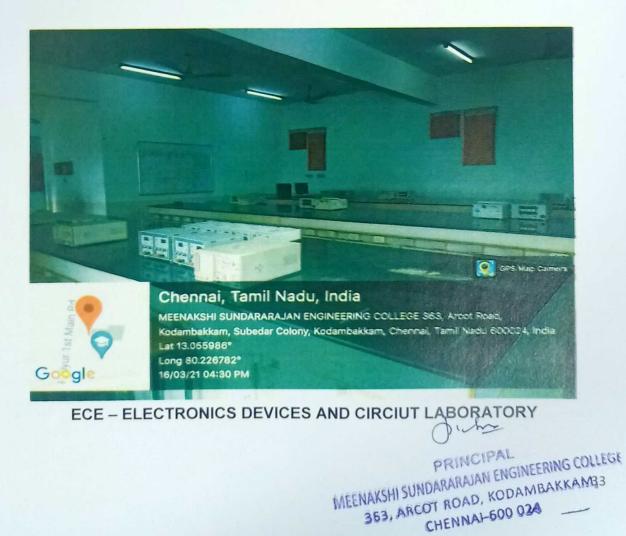

OBILE APPLICATION DEVELOPMENT LABORATORY

Julan



363, Arcot Road, Kodambakkam, Chennai – 24 Approved by AICTE & Affiliated to Anna University email Id: <u>principal@msec.edu.in</u> Website : <u>www.msec.edu.in</u>



### **CSE - PROJECT & RESEARCH LABORATORY**





363, Arcot Road, Kodambakkam, Chennai – 24 Approved by AICTE & Affiliated to Anna University email Id: <u>principal@msec.edu.in</u> Website : <u>www.msec.edu.in</u>



CSE - DATABASE MANAGEMENT SYSTEMS LABORATORY / SECURITY LABORATORY



CSE - GRAPHICS LABORATORY / OPERATING SYSTEM LABORATORY

PRINCIPAL



363, Arcot Road, Kodambakkam, Chennai – 24 Approved by AICTE & Affiliated to Anna University email Id: <u>principal@msec.edu.in</u> Website : <u>www.msec.edu.in</u>



CSE - DATA STRUCTURES LABORATORY / NETWORKS LABORATORY





363, Arcot Road, Kodambakkam, Chennai – 24 Approved by AICTE & Affiliated to Anna University email Id: <u>principal@msec.edu.in</u> Website : <u>www.msec.edu.in</u>





#### Chennai, Tamil Nadu, India MEENAKSHI SUNDARARAJAN ENGINEERING COLLEGE 363, Arcot Road, Kodambakkam, Subedar Colony, Kodambakkam, Chennai, Tamil Nadu 600024, India Lar 13.055986\* Long 80.226782\* 16/05/21 04:17 PM

### **ECE - DIGITAL ELECTRONICS LABORATORY**



### **ECE - COMMUNICATION LABORATORY**

Sil



363, Arcot Road, Kodambakkam, Chennai – 24 Approved by AICTE & Affiliated to Anna University email Id: <u>principal@msec.edu.in</u> Website : <u>www.msec.edu.in</u>



### ECE - OPTICAL ANDMICROWAVE LABORATORY



ECE - MICROPROCESSOR AND MICROCONTROLLER LAB / EMBEDDED LABORATORY

Sm



363, Arcot Road, Kodamba