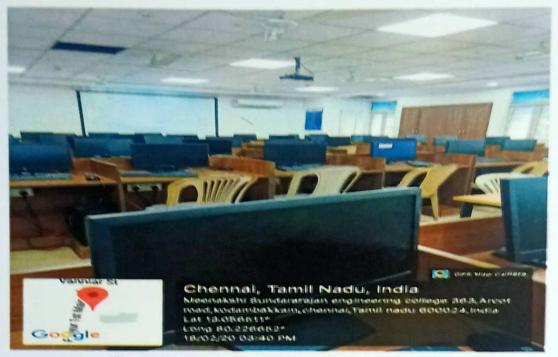

**CIVIL – GEOLOGY LABORATORY** 

CSE - PROBLEM SOLVING AND PYTHON PROGRAMMING LABORATORY/ C PROGRAMMING LABORATORY

363, Arcot Road, Kodambakkam, Chennai – 24 Approved by AICTE & Affiliated to Anna University email Id: <u>principal@msec.edu.in</u> Website : <u>www.msec.edu.in</u>