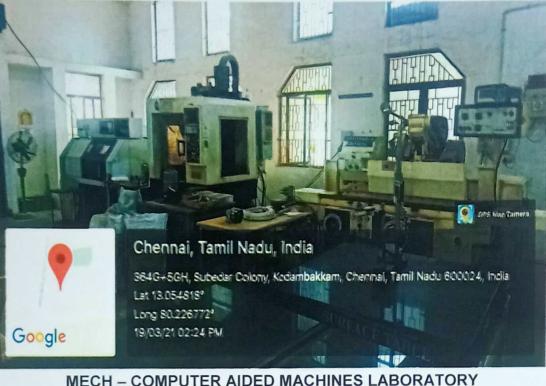

MECH - COMPUTER AIDED DESIGN LABORATORY

PHYSICS LABORATORY

Di-fm

363, Arcot Road, Kodambakkam, Chennai – 24 Approved by AICTE & Affiliated to Anna University email Id: <u>principal@msec.edu.in</u> Website : <u>www.msec.edu.in</u>