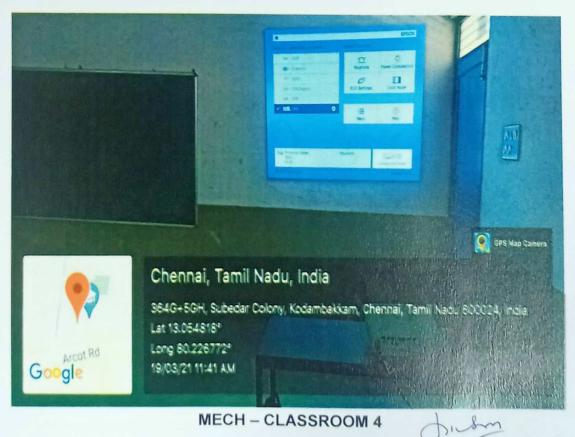

MECH – CLASSROOM 1

MECH - CLASSROOM 2

om

363, Arcot Road, Kodambakkam, Chennai – 24 Approved by AICTE & Affiliated to Anna University email Id: <u>principal@msec.edu.in</u> Website : <u>www.msec.edu.in</u>

MECH – CLASSROOM 3

363, Arcot Road, Kodambakkam, Chennai – 24 Approved by AICTE & Affiliated to Anna University email Id: <u>principal@msec.edu.in</u> Website : <u>www.msec.edu.in</u>