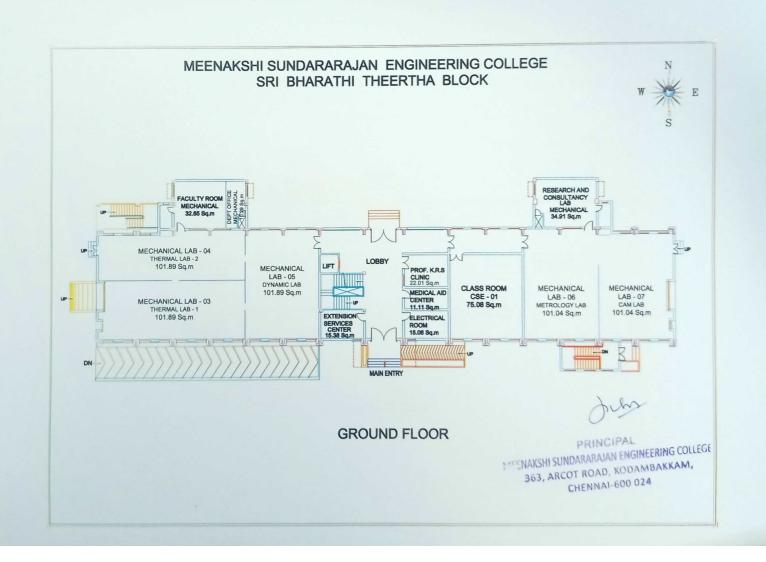

ajan Engineering College, 363, Arcot Road, Kodambakkam, Chennai, Tamil Nadu 600024, India Lat 13.055661° Long 80.224637° 17/03/21 11:07 AM

HOSTEL BLOCK

Dirg



363, Arcot Road, Kodambakkam, Chennai - 24 Approved by AICTE & Affiliated to Anna University email Id: principal@msec.edu.in Website : www.msec.edu.in



pilm



363, Arcot Road, Kodambakkam, Chennai – 24 Approved by AICTE & Affiliated to Anna University email Id: <u>principal@msec.edu.in</u> Website : <u>www.msec.edu.in</u>



FIRST AID CUM SICK ROOM

A contraction of the second se

SECURITY



363, Arcot Road, Kodambakkam, Chennai – 24 Approved by AICTE & Affiliated to Anna University email Id: principal@msec.edu.in Website : www.msec.edu.in



#### HOUSEKEEPING UTILITY STORE ROOM



HOUSEKEEPING

All

### **BUILDING PLANS**