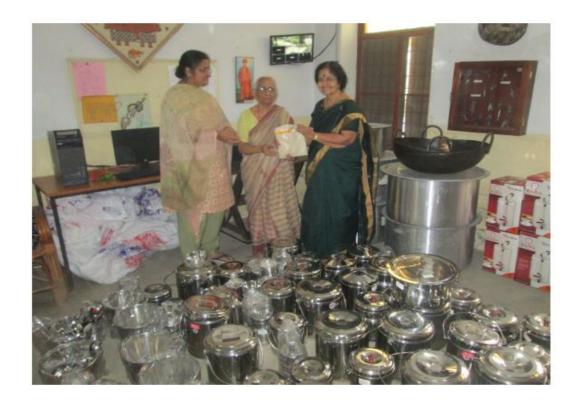

Meenakshi Sundararajan Engineering College had donated the **Big Playing Slide** to **Bala Mandir** home.

PRINCIPAL
MEENASH SUNDARARAN ENGINEERING CCLL
363, ARCOT ROAD, SODAMBARRAN
ENEMMAS F300 824

Name of Extension Program: Donated steel vessels to Bala Mandir Kamaraj trust, Chennai.