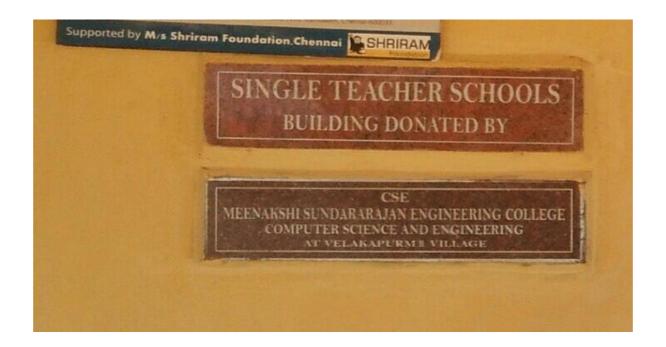

BENEFICIARY : MELANUR VILLAGE

DONATED BY : DEPARTMENT OF COMPUTER SCIENCE

**ENGINEERING** 

BENEFICIARY: VELAKAPURAM VILLAGE

PRINCIPAL
MEENAISH SUNDARARAAN ENGINEERING COLL
363, ARCOT ROAD, KODAMBAKKAN
CNEMNAI-590 924