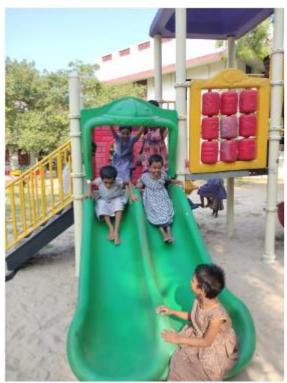

Meenakshi Sundararajan Engineering College had donated the **Big Playing Slide** to **Bala Mandir** home.

PRINCIPAL
MEENASH SUNDARARAN ENGINEERING CCLL
363, ARCOT ROAD, SODAMBARRAN
ENEMMAS F300 824

Name of Extension Program: Donated steel vessels to Bala Mandir Kamaraj trust, Chennai.