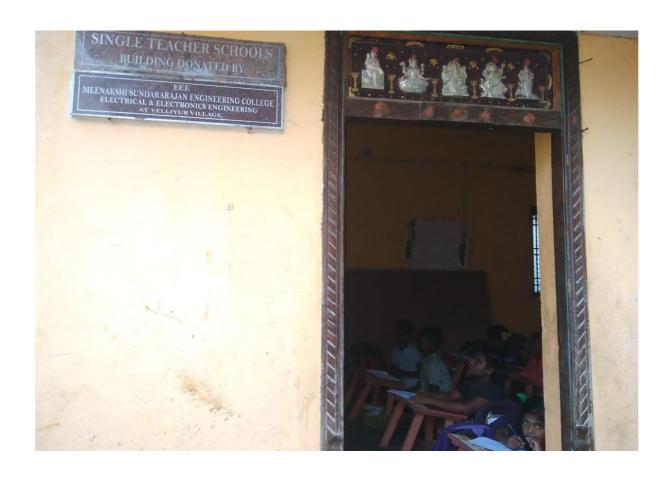

## **Extension Activity**

The institution has established physical infrastructure for single teacher school as a part of society enrichment program which has been running successfully by increasing the literacy rate of the village children.

**ELECTRONICS ENGINEERING** 

BENEFICIARY : VELLIYUR VILLAGE

DONATED BY : DEPARTMENT OF ELECTRONICS AND

**COMMUNICATION ENGINEERING** 

BENEFICIARY : GURUVOYAL VILLAGE

DONATED BY : DEPARTMENT OF MECHANICAL ENGINEERING