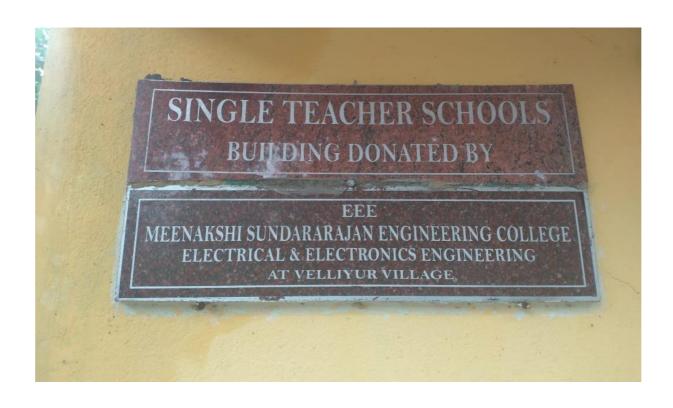

## **Extension Activity**

The institution has established physical infrastructure for single teacher school as a part of society enrichment program which has been running successfully by increasing the literacy rate of the village children.

**ELECTRONICS ENGINEERING** 

BENEFICIARY : VELLIYUR VILLAGE

DONATED BY : DEPARTMENT OF ELECTRONICS AND

**COMMUNICATION ENGINEERING** 

BENEFICIARY : GURUVOYAL VILLAGE

DONATED BY : DEPARTMENT OF MECHANICAL ENGINEERING