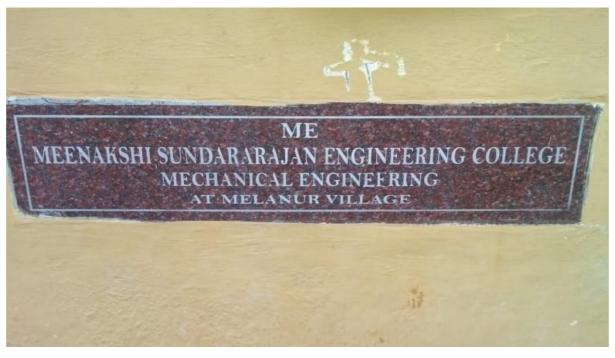

**ELECTRONICS ENGINEERING** 

BENEFICIARY : VELLIYUR VILLAGE

DONATED BY : DEPARTMENT OF ELECTRONICS AND

**COMMUNICATION ENGINEERING** 

BENEFICIARY : GURUVOYAL VILLAGE

DONATED BY : DEPARTMENT OF MECHANICAL ENGINEERING

BENEFICIARY : MELANUR VILLAGE

DONATED BY : DEPARTMENT OF COMPUTER SCIENCE

**ENGINEERING** 

BENEFICIARY: VELAKAPURAM VILLAGE

PRINCIPAL
MEENAISH SUNDARARAAN ENGINEERING COLL
363, ARCOT ROAD, KODAMBAKKAN
CNEMNAI-590 924