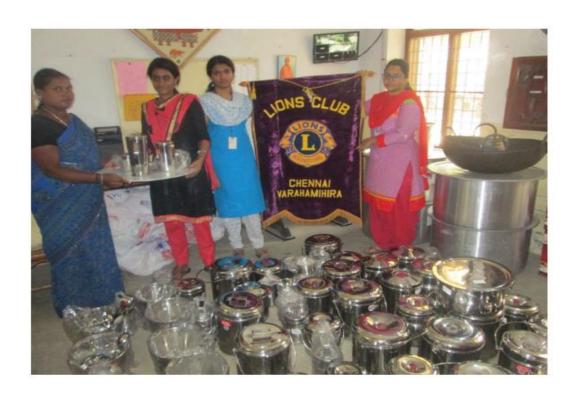

Meenakshi Sundararajan Engineering College had donated the **Big Playing Slide** to **Bala Mandir** home.

PRINCIPAL
MEENASH SUNDARARAN ENGINEERING CCLL
363, ARCOT ROAD, SODAMBARRAN
ENEMMAS F300 824

Name of Extension Program: Donated steel vessels to Bala Mandir Kamaraj trust, Chennai.