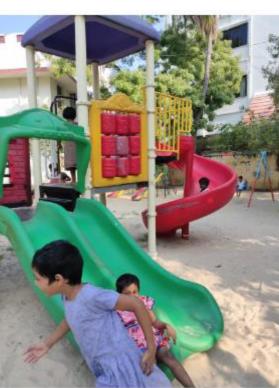

Meenakshi Sundararajan Engineering College had donated the **Big Playing Slide** to **Bala Mandir** home.

PRINCIPAL
MEENASH SUNDARARAN ENGINEERING CCLL
363, ARCOT ROAD, SODAMBARRAN
ENEMMAS F300 824

Name of Extension Program: Donated steel vessels to Bala Mandir Kamaraj trust, Chennai.