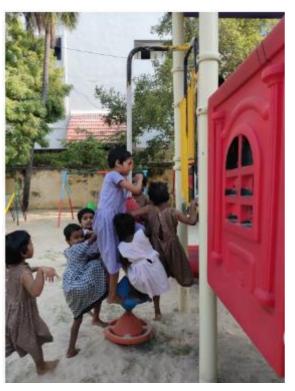

Meenakshi Sundararajan Engineering College had donated the **Big Playing Slide** to **Bala Mandir** home.

PRINCIPAL
MEENASH SUNDARARAN ENGINEERING CCLL
363, ARCOT ROAD, SODAMBARRAN
ENEMMAS F300 824

Name of Extension Program: Donated steel vessels to Bala Mandir Kamaraj trust, Chennai.