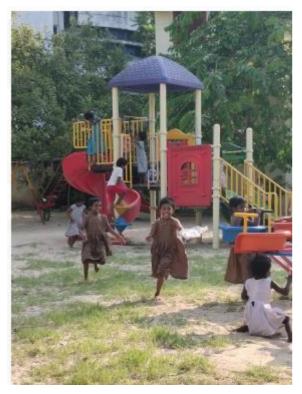

Meenakshi Sundararajan Engineering College had donated the **Big Playing Slide** to **Bala Mandir** home.

PRINCIPAL
MEENASH SUNDARARAN ENGINEERING CCLL
363, ARCOT ROAD, SODAMBARRAN
ENEMMAS F300 824

Name of Extension Program: Donated steel vessels to Bala Mandir Kamaraj trust, Chennai.