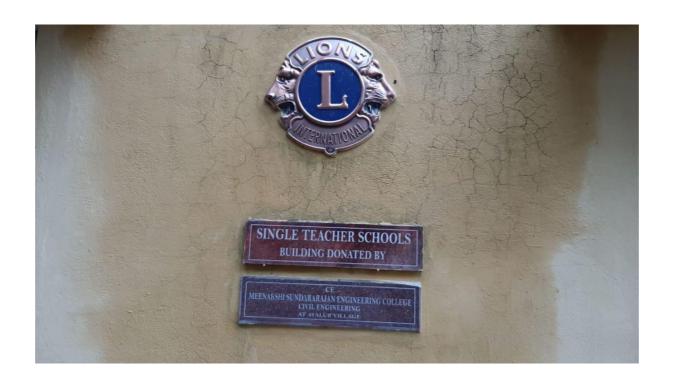

## **Extension Activity**

The institution has established physical infrastructure for single teacher school as a part of society enrichment program which has been running successfully by increasing the literacy rate of the village children.

DONATED BY : DEPARTMENT OF CIVIL ENGINEERING

BENEFICIARY : AYALUR VILLAGE

PRINCIPAL
PRINCIPAL
MEENAISH SUNDARARAIAN ENGINEERING COLL
363, ARCOT ROAD, 200AMBAXICAN
CKEMMAI-6900 024

DONATED BY : DEPARTMENT OF ELECTRICAL