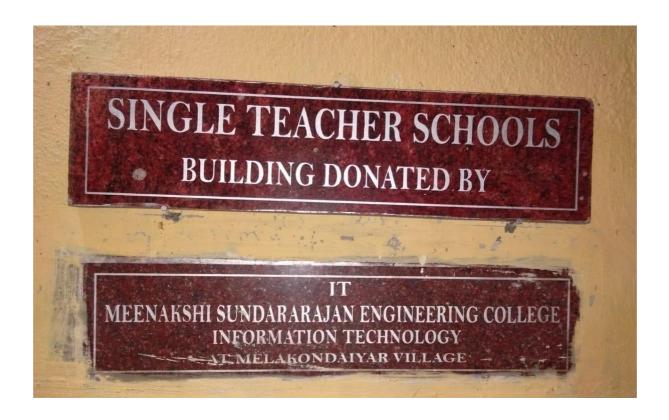

## **Extension Activity**

The institution has established physical infrastructure for single teacher school as a part of society enrichment program which has been running successfully by increasing the literacy rate of the village children.

DONATED BY : DEPARTMENT OF INFORMATION TECHNOLOGY

BENEFICIARY : MELAKONDAIYAR VILLAGE

PRINCIPAL
MENASH SUNDARARAIAN ENGINEERING CCLI
363, ARCOT ROAD, XDDAMBJAXCAD4
CEMBANAS ASDO 0240

PRINCIPAL
MEENAKSHI SUNDARARAIAN ENGINEERING COLL
363, ARCOT ROAD, ZODAMBARKAN4
CNEMNAI-590 824