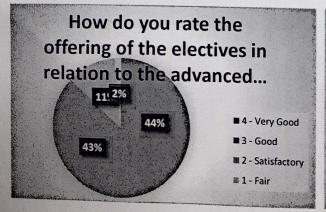

### Dept: Computer Science and Engineering

| P1 | How do you rate relevance and sequence of the courses in relation to the program?         |
|----|-------------------------------------------------------------------------------------------|
| P2 | How do you rate the competencies in relation to the course content?                       |
| P3 | How do you rate the offering of the electives in relation to the advanced technology?     |
| P4 | How do you rate the experiments in terms of their relevance to the real time application? |
| P5 | How do you rate the courses that you have learnt in relation to your present job?         |

#### Number of Alumni:

61

|        |                                                                                              |                  | No. of Alumni opted |                         |          |  |
|--------|----------------------------------------------------------------------------------------------|------------------|---------------------|-------------------------|----------|--|
| S. No. | Parameter                                                                                    | 4 - Very<br>Good | 3 - Good            | 2 -<br>Satisfact<br>ory | 1 - Fair |  |
| 1      | P1-How do you rate relevance and sequence of the courses in relation to the program?         | 38               | 19                  | 2                       | 2        |  |
| 2      | P2-How do you rate the competencies in relation to the course content?                       | 27               | 26                  | 7                       | 1        |  |
| 3      | P3-How do you rate the offering of the electives in relation to the advanced technology?     | 27               | 23                  | 10                      | 1        |  |
| 4      | P4-How do you rate the experiments in terms of their relevance to the real time application? | 28               | 23                  | 8                       | 2        |  |
| 5      | P5-How do you rate the courses that you have learnt in relation to your present job?         | 36               | 15                  | 7                       | 3        |  |
|        | Overall                                                                                      | 156              | 106                 | 34                      | 9        |  |