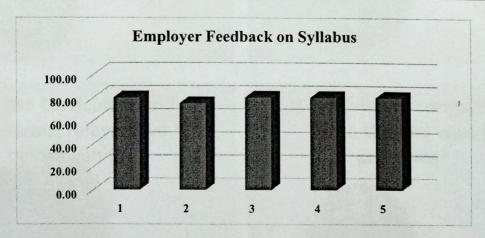

## Meenakshi Sundarararajan Engineering College Employer's Feedback on Syllabus Academic Year: 2020-21

**Dept: Computer Science and Engineering** 

| P1 | Whether the Curriculum is effective for the students in developing innovative thinking? |
|----|-----------------------------------------------------------------------------------------|
| P2 | Is the curriculum adequate for the students to become entrepreneurs?                    |
| Р3 | Is the Curriculum and syllabus relevant for employability?                              |
| P4 | Is the syllabus compatible with the real world problems?                                |
| P5 | Whether the syllabus meets the industry standards?                                      |

| S. No | Name of the Company            | P1    | P2    | P3    | P4    | P5    |
|-------|--------------------------------|-------|-------|-------|-------|-------|
| ,     | Sirius Computer Solutions Pvt. |       |       |       |       |       |
| 1     | Ltd.                           | 4     | 2     | 3     | 3     | 3     |
| 2     | Aivirex Innovations LLP        | 3     | 4     | 3     | 4     | 4     |
| 3     | Purim Technologies             | 3     | 4     | 3     | 4     | 3     |
| 4     | BigThink Code                  | 4     | 3     | 4     | 3     | 4     |
| 5     | EY GDS India                   | 2     | 2     | 3     | 2     | 2     |
|       | Total                          | 16    | 15    | 16    | 16    | 16    |
|       | Percentage                     | 80.00 | 75.00 | 80.00 | 80.00 | 80.00 |
|       | Count of Very Good             | 2     | 2     | 1     | 2     | 2     |
|       | Count of Good                  | 2     | 1     | 4     | 2     | 2     |
|       | Count of Satisfactory          | 1     | 2     | 0     | 1     | 1     |
|       | Count of Fair                  | 0     | 0     | 0     | 0     | 0     |

#### Feedback summary

Target value - 70%

Percentage of employer's feedback is above the target (70%). However action will be taken for improvement/enhancement

PRINCIPAL

PRINCIPAL

MEENAKSHI SUNDARARAJAN ENGINEERING COILEGE

# Meenakshi Sundarararajan Engineering College **Employer's Feedback on Syllabus**

Academic Year: 2020-21

**Dept: Computer Science and Engineering Number of Employers:** 

5

|        |                                                                                            |                  | No. of Employers opted |                  |          |  |  |  |  |
|--------|--------------------------------------------------------------------------------------------|------------------|------------------------|------------------|----------|--|--|--|--|
| S. No. | Parameter                                                                                  | 4 - Very<br>Good | 3 - Good               | 2 -<br>Satisfact | 1 - Fair |  |  |  |  |
| 1      | P1-Whether the Curriculum is effective for the students in developing innovative thinking? | 2                | 2                      | 1                | 0        |  |  |  |  |
| 2      | P2-Is the curriculum adequate for the students to become entrepreneurs?                    | 2                | 1                      | 2                | 0        |  |  |  |  |
| 3      | P3-Is the Curriculum and syllabus relevant for employability?                              | 1                | 4                      | 0                | 0        |  |  |  |  |
| 4      | P4-Is the syllabus compatible with the real world problems?                                | 2                | 2                      | 1                | 0        |  |  |  |  |
| 5      | P5-Whether the syllabus meets the industry standards?                                      | 2                | 2                      | 1                | 0        |  |  |  |  |
|        | Overall                                                                                    | 9                | 11                     | 5                | 0        |  |  |  |  |