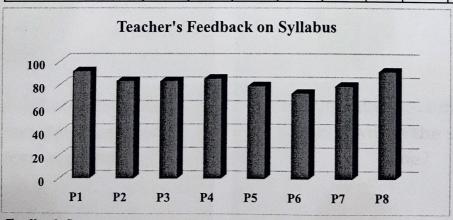

| S. No | Name of the Teacher   | P1    | P2    | P3    | P4    | P5    | P6   | P7    | P8      |
|-------|-----------------------|-------|-------|-------|-------|-------|------|-------|---------|
| 1     | Dr.B.MonicaJenefer    | 4     | 4     | 3     | 4     | 4     | 3    | 3     | 4       |
| 2     | Dr.M.K.Sandhya        | 4     | 3     | 4     | 4     | 3     | 3    | 3     | 4       |
| 3     | Mrs.C.JerinMahibha    | 4     | 3     | 4     | 4     | 3     | 4    | 4     | 4       |
| 4     | Mrs.V.Sundari         | 4     | 4     | 3     | 3     | 3     | 3    | 3     | 4       |
| 5     | Mrs.S.Yamuna          | 4     | 4     | 4     | 4     | 4     | 3    | 4     | 4       |
| 6     | Mrs.S.Aarthi          | 4     | 3     | 3     | 4     | 3     | 2    | 3     | 4       |
| 7     | Ms.P.Revathi          | 4     | 4     | 3     | 3     | 4     | 4    | 4     | 4       |
| 8     | Mr.R. Venkatesh       | 4     | 3     | 4     | 4     | 4     | 3    | 3     | 4       |
| 9     | Ms.M.R.Nithya         | 4     | 4     | 4     | 3     | 3     | 2    | 3     | 4       |
| 10    | Ms.M. Sumithra        | 4     | 4     | 4     | 4     | 4     | 4    | 4     | 4       |
| 11    | Mr.Suresh             | 4     | 4     | 4     | 4     | 3     | 4    | 4     | .4      |
|       | Total                 | 44    | 40    | 40    | 41    | 38    | 35   | 38    | 44      |
|       | Percentaage           | 91.67 | 83.33 | 83.33 | 85.42 | 79.17 | 72.9 | 79.17 | 91.6667 |
|       | Count of Very Good    | 11    | 7     | 7     | 8     | 5     | 4    | 5     | 11      |
|       | Count of Good         | 0     | 4     | 4     | 3     | 6     | 5    | 6     | 0       |
|       | Count of Satisfactory | 0     | 0     | 0     | 0     | 0     | 2    | 0     | 0       |
|       | Count of Fair         | 0     | 0     | 0     | 0     | 0     | 0    | 0     | 0       |