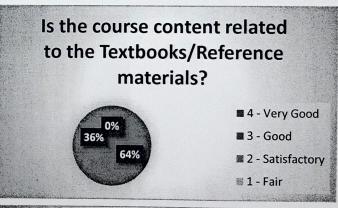

#### **Dept: Computer Science and Engineering**

| P1 | Are the objectives clearly indicated in the syllabus?                                 |
|----|---------------------------------------------------------------------------------------|
| P2 | Is the course content related to the Textbooks/Reference materials?                   |
| P3 | Is the syllabus designed to correlate between Theory and Practical?                   |
| P4 | Are you able to complete the syllabus within the stipulated time?                     |
| P5 | Does the syllabus cover modern & advanced topics?                                     |
| P6 | Is the Curriculum and syllabus designed to improve Employability opportunity?         |
| P7 | Is the depth of the course content adequate to achieve significant learning outcomes? |
| P8 | Whether sufficient reference materials and books are available?                       |

### Meenakshi Sundarararajan Engineering College Teacher's Feedback on Syllabus Academic Year: 2020-21

**Dept: Computer Science and Engineering** 

Number of Faculty members:

11

|           |                                                                                          | No. of Faculty Members opted |          |                         |          |  |  |  |
|-----------|------------------------------------------------------------------------------------------|------------------------------|----------|-------------------------|----------|--|--|--|
| S.<br>No. | Parameter                                                                                | 4 - Very<br>Good             | 3 - Good | 2 -<br>Satisfact<br>ory | 1 - Fair |  |  |  |
| 1         | P1-Are the objectives clearly indicated in the syllabus?                                 | 11                           | 0        | 0                       | 0        |  |  |  |
| 2         | P2-Is the course content related to the Textbooks/Reference materials?                   | 7                            | 4        | 0                       | 0        |  |  |  |
| 3         | P3-Is the syllabus designed to correlate between Theory and Practical?                   | 7                            | 4        | 0                       | 0        |  |  |  |
| 4         | P4-Are you able to complete the syllabus within the stipulated time?                     | 8                            | 3        | 0                       | 0        |  |  |  |
| 5         | P5-Does the syllabus cover modern & advanced topics?                                     | 5                            | 6        | 0                       | 0        |  |  |  |
| 6         | P6-Is the Curriculum and syllabus designed to improve Employability opportunity?         | 4                            | 5        | 2                       | 0        |  |  |  |
| 7         | P7-Is the depth of the course content adequate to achieve significant learning outcomes? | 5                            | 6        | 0                       | 0        |  |  |  |
| 8         | P8-Whether sufficient reference materials and books are available?                       | 11                           | 0        | 0                       | 0        |  |  |  |
|           | Overall                                                                                  | 58                           | 28       | 2                       | 0        |  |  |  |