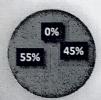

# Does the syllabus cover modern & advanced topics?

- # 4 Very Good
- 3 Good
- 2 Satisfactory
- 1 Fair