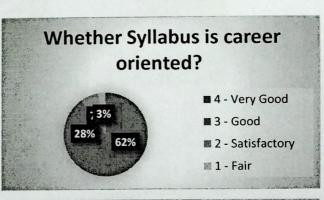

|              |                                                                                    | No. of Students opted |          |                  |          |  |  |  |
|--------------|------------------------------------------------------------------------------------|-----------------------|----------|------------------|----------|--|--|--|
| S. No. 1 2 3 | Parameter                                                                          | 4 - Very<br>Good      | 3 - Good | 2 -<br>Satisfact | 1 - Fair |  |  |  |
| 1            | P1-Whether Course objectives are clear?                                            | 160                   | 54       | 14               | 4        |  |  |  |
| 2            | P2-Whether Syllabus is career oriented?                                            | 143                   | 66       | 16               | 7        |  |  |  |
|              | P3-Whether the course is well structured to achieve course outcomes?               | 138                   | 71       | 18               | 5        |  |  |  |
| 4            | P4-Do you feel that the content will help in your higher education or employment?  | 143                   | 71       | 15               | 3        |  |  |  |
| 5            | P5-Are the prescribed text books/reference books standard and related to syllabus? | 158                   | 57       | 11               | 6        |  |  |  |
| 6            | P6-Whether the syllabus is covered with industry standards?                        | 153                   | 58       | 17               | 4        |  |  |  |
|              | Overall                                                                            | 895                   | 377      | 91               | 29       |  |  |  |