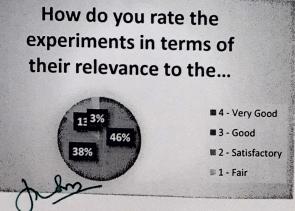

### Dept: Computer Science and Engineering

| P1 | How do you rate relevance and sequence of the courses in relation to the program?         |
|----|-------------------------------------------------------------------------------------------|
| P2 | How do you rate the competencies in relation to the course content?                       |
| P3 | How do you rate the offering of the electives in relation to the advanced technology?     |
| P4 | How do you rate the experiments in terms of their relevance to the real time application? |
| P5 | How do you rate the courses that you have learnt in relation to your present job?         |

#### Number of Alumni:

61

|        |                                                                                              |                  | No. of Alumni opted |                         |          |  |
|--------|----------------------------------------------------------------------------------------------|------------------|---------------------|-------------------------|----------|--|
| S. No. | Parameter                                                                                    | 4 - Very<br>Good | 3 - Good            | 2 -<br>Satisfact<br>ory | 1 - Fair |  |
| 1      | P1-How do you rate relevance and sequence of the courses in relation to the program?         | 38               | 19                  | 2                       | 2        |  |
| 2      | P2-How do you rate the competencies in relation to the course content?                       | 27               | 26                  | 7                       | 1        |  |
| 3      | P3-How do you rate the offering of the electives in relation to the advanced technology?     | 27               | 23                  | 10                      | 1        |  |
| 4      | P4-How do you rate the experiments in terms of their relevance to the real time application? | 28               | 23                  | 8                       | 2        |  |
| 5      | P5-How do you rate the courses that you have learnt in relation to your present job?         | 36               | 15                  | 7                       | 3        |  |
|        | Overall                                                                                      | 156              | 106                 | 34                      | 9        |  |