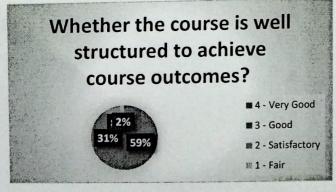

|              |                                                                                    | No. of Students opted |          |                  |          |  |  |  |
|--------------|------------------------------------------------------------------------------------|-----------------------|----------|------------------|----------|--|--|--|
| S. No. 1 2 3 | Parameter                                                                          | 4 - Very<br>Good      | 3 - Good | 2 -<br>Satisfact | 1 - Fair |  |  |  |
| 1            | P1-Whether Course objectives are clear?                                            | 160                   | 54       | 14               | 4        |  |  |  |
| 2            | P2-Whether Syllabus is career oriented?                                            | 143                   | 66       | 16               | 7        |  |  |  |
|              | P3-Whether the course is well structured to achieve course outcomes?               | 138                   | 71       | 18               | 5        |  |  |  |
| 4            | P4-Do you feel that the content will help in your higher education or employment?  | 143                   | 71       | 15               | 3        |  |  |  |
| 5            | P5-Are the prescribed text books/reference books standard and related to syllabus? | 158                   | 57       | 11               | 6        |  |  |  |
| 6            | P6-Whether the syllabus is covered with industry standards?                        | 153                   | 58       | 17               | 4        |  |  |  |
|              | Overall                                                                            | 895                   | 377      | 91               | 29       |  |  |  |