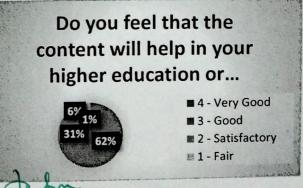

|              |                                                                                    | No. of Students opted |          |                  |          |  |  |  |
|--------------|------------------------------------------------------------------------------------|-----------------------|----------|------------------|----------|--|--|--|
| S. No. 1 2 3 | Parameter                                                                          | 4 - Very<br>Good      | 3 - Good | 2 -<br>Satisfact | 1 - Fair |  |  |  |
| 1            | P1-Whether Course objectives are clear?                                            | 160                   | 54       | 14               | 4        |  |  |  |
| 2            | P2-Whether Syllabus is career oriented?                                            | 143                   | 66       | 16               | 7        |  |  |  |
|              | P3-Whether the course is well structured to achieve course outcomes?               | 138                   | 71       | 18               | 5        |  |  |  |
| 4            | P4-Do you feel that the content will help in your higher education or employment?  | 143                   | 71       | 15               | 3        |  |  |  |
| 5            | P5-Are the prescribed text books/reference books standard and related to syllabus? | 158                   | 57       | 11               | 6        |  |  |  |
| 6            | P6-Whether the syllabus is covered with industry standards?                        | 153                   | 58       | 17               | 4        |  |  |  |
|              | Overall                                                                            | 895                   | 377      | 91               | 29       |  |  |  |