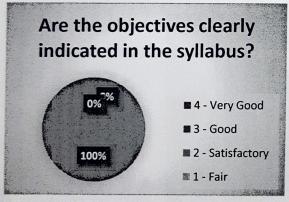

#### **Dept: Computer Science and Engineering**

| P1 | Are the objectives clearly indicated in the syllabus?                                 |
|----|---------------------------------------------------------------------------------------|
| P2 | Is the course content related to the Textbooks/Reference materials?                   |
| P3 | Is the syllabus designed to correlate between Theory and Practical?                   |
| P4 | Are you able to complete the syllabus within the stipulated time?                     |
| P5 | Does the syllabus cover modern & advanced topics?                                     |
| P6 | Is the Curriculum and syllabus designed to improve Employability opportunity?         |
| P7 | Is the depth of the course content adequate to achieve significant learning outcomes? |
| P8 | Whether sufficient reference materials and books are available?                       |

### Meenakshi Sundarararajan Engineering College Teacher's Feedback on Syllabus Academic Year: 2020-21

**Dept: Computer Science and Engineering** 

Number of Faculty members:

11

|           |                                                                                          | No. of Faculty Members opted |          |                         |          |  |  |  |
|-----------|------------------------------------------------------------------------------------------|------------------------------|----------|-------------------------|----------|--|--|--|
| S.<br>No. | Parameter                                                                                | 4 - Very<br>Good             | 3 - Good | 2 -<br>Satisfact<br>ory | 1 - Fair |  |  |  |
| 1         | P1-Are the objectives clearly indicated in the syllabus?                                 | 11                           | 0        | 0                       | 0        |  |  |  |
| 2         | P2-Is the course content related to the Textbooks/Reference materials?                   | 7                            | 4        | 0                       | 0        |  |  |  |
| 3         | P3-Is the syllabus designed to correlate between Theory and Practical?                   | 7                            | 4        | 0                       | 0        |  |  |  |
| 4         | P4-Are you able to complete the syllabus within the stipulated time?                     | 8                            | 3        | 0                       | 0        |  |  |  |
| 5         | P5-Does the syllabus cover modern & advanced topics?                                     | 5                            | 6        | 0                       | 0        |  |  |  |
| 6         | P6-Is the Curriculum and syllabus designed to improve Employability opportunity?         | 4                            | 5        | 2                       | 0        |  |  |  |
| 7         | P7-Is the depth of the course content adequate to achieve significant learning outcomes? | 5                            | 6        | 0                       | 0        |  |  |  |
| 8         | P8-Whether sufficient reference materials and books are available?                       | 11                           | 0        | 0                       | 0        |  |  |  |
|           | Overall                                                                                  | 58                           | 28       | 2                       | 0        |  |  |  |