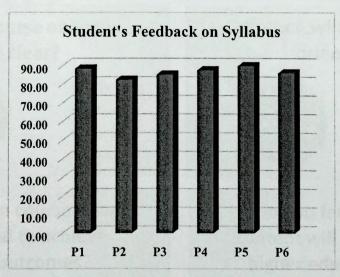

# Meenakshi Sundarararajan Engineering College Student's Feedback on Syllabus

Academic Year: 2020-21

## **Dept: IV Year CSE**

| P1 | Whether Course objectives are clear?                                            |
|----|---------------------------------------------------------------------------------|
| P2 | Whether Syllabus is career oriented?                                            |
| P3 | Whether the course is well structured to achieve course outcomes?               |
| P4 | Do you feel that the content will help in your higher education or employment?  |
| P5 | Are the prescribed text books/reference books standard and related to syllabus? |
| P6 | Whether the syllabus is covered with industry standards?                        |

| S. No | Register Number | Name of the Student    | P1 | P2 | P3 | P4 | P5 | P6 |
|-------|-----------------|------------------------|----|----|----|----|----|----|
| 1     | 311517104001    | Ajay B                 | 2  | 3  | 3  | 3  | 4  | 4  |
| 2     | 311517104002    | Arulbalan A            | 4  | 4  | 4  | 3  | 4  | 4  |
| 3     | 311517104003    | Aseema Parveen A Z     | 4  | 3  | 4  | 4  | 4  | 3  |
| 4     | 311517104004    | Bharath R              | 4  | 4  | 3  | 2  | 4  | 4  |
| 5     | 311517104005    | Gayathri B             | 4  | 4  | 4  | 3  | 4  | 3  |
| 6     | 311517104006    | Hanishkar M            | 2  | 2  | 1  | 4  | 1  | 4  |
| 7     | 311517104007    | Haripriya A            | 4  | 3  | 4  | 4  | 4  | 4  |
| 8     | 311517104008    | Haritha R              | 4  | 3  | 4  | 3  | 4  | 4  |
| 9     | 311517104009    | Iyer Sandhya Nagarajan | 4  | 3  | 4  | 3  | 3  | 2  |
| 10    | 311517104010    | Jesintha Praveena A    | 3  | 4  | 3  | 3  | 3  | 4  |
| 11    | 311517104011    | Kamalini S             | 4  | 1  | 3  | 3  | 1  | 4  |
| 12    | 311517104012    | Kamalli V              | 3  | 4  | 4  | 4  | 4  | 4  |
| 13    | 311517104013    | Kavyaprabha S          | 4  | 4  | 4  | 3  | 4  | 4  |
| 14    | 311517104015    | Kiran T                | 4  | 2  | 3  | 4  | 4  | 4  |
| 15    | 311517104016    | Kishore P              | 4  | 4  | 2  | 4  | 3  | 4  |
| 16    | 311517104017    | Kishore Kumar V        | 4  | 4  | 3  | 4  | 3  | 4  |
| 17    | 311517104018    | Laxmi Prasad M         | 4  | 2  | 3  | 2  | 4  | 3  |
| 18    | 311517104019    | Madhumitha P           | 3  | 3  | 4  | 4  | 4  | 3  |
| 19    | 311517104020    | Madhuvana K            | 4  | 4  | 4  | 4  | 4  | 4  |
| 20    | 311517104021    | Matheshwer B           | 1  | 1  | 3  | 4  | 4  | 1  |
| 21    | 311517104022    | Meera M                | 3  | 3  | 1  | 4  | 3  | 4  |
| 22    | 311517104023    | Mira Sowndarya R       | 4  | 4  | 4  | 4  | 3  | 4  |
| 23    | 311517104024    | Mohamed Basheer S      | 4  | 3  | 4  | 4  | 4  | 4  |
| 24    | 311517104025    | Mohamed Ejaz M         | 4  | 3  | 4  | 4  | 3  | 3  |
| 25    | 311517104026    | Nandhini M             | 4  | 4  | 4  | 4  | 3  | 3  |
| 26    | 311517104027    | Nandhini R             | 3  | 4  | 3  | 3  | 4  | 4  |
| 27    | 311517104028    | Nandhini R G           | 3  | 4  | 3  | 4  | 4  | 2  |
| 28    | 311517104029    | Nithya R B             | 4  | 4  | 3  | 3  | 4  | 3  |
| 29    | 311517104030    | Porkodi C D            | 4  | 3  | 4  | 4  | 3  | 4  |
| 30    | 311517104031    | Pradeep Kumar A        | 1  | 4  | 4  | 4  | 3  | 1  |
| 31    | 311517104032    | Prathiksha Sri S       | 4  | 3  | 4  | 4  | 3  | 4  |
| 32    | 311517104033    | Praveenkumar K         | 4  | 2  | 4  | 1  | 4  | 2  |
| 33    | 311517104034    | Priyadharshini S       | 4  | 4  | 3  | 4  | 4  | 4  |
| 34    | _311517104035   | Rajeshkumar C          | 4  | 4  | 3  | 4  | 4  | 3  |

PRINCIPAL

| 35 | 311517104036       | Rajeshwari C          | 3     | 4     | 1     | 4     | 4     | 4     |
|----|--------------------|-----------------------|-------|-------|-------|-------|-------|-------|
| 36 | 311517104037       | Rama Devi T           | 4     | 3     | 4     | 4     | 3     | 3     |
| 37 | 311517104038       | Ramya Prabha R K      | 3     | 4     | 4     | 3     | 4     | 4     |
| 38 | 311517104039       | Reini Magnilda        | 3     | 3     | 4     | 4     | 4     | 3     |
| 39 | 311517104040       | Sakthe Priya P        | 4     | 3     | 3     | 3     | 4     | 4     |
| 40 | 311517104041       | Sakthi Vigneshwari R  | 4     | 3     | 4     | 3     | 4     | 3     |
| 41 | 311517104042       | Sankar Narayanan Sr   | 3     | 4     | 4     | 4     | 4     | 4     |
| 42 | 311517104043       | Saranya K S           | 4     | 3     | 4     | 4     | 2     | 4     |
| 43 | 311517104044       | Shanmugapriya S       | 4     | 4     | 2     | 4     | 4     | 2     |
| 44 | 311517104045       | Snowfia Fernando J    | 4     | 4     | 4     | 4     | 4     | 3     |
| 45 | 311517104047       | Sowmiya V             | 3     | 1     | 3     | 2     | 4     | 4     |
| 46 | 311517104048       | Sruti S               | 4     | 4     | 3     | 3     | 4     | 3     |
| 47 | 311517104049       | Sudhir V              | 4     | 4     | 4     | 4     | 4     | 4     |
| 48 | 311517104050       | Sugantha Priyan M     | 3     | 4     | 4     | 3     | 4     | 2     |
| 49 | 311517104051       | Suvitha R             | 2     | 2     | 3     | 3     | 4     | 4     |
| 50 | 311517104052       | Swathiya K            | 3     | 4     | 4     | 3     | 4     | 4     |
| 51 | 311517104053       | Udaya T               | 4     | 4     | 4     | 4     | 3     | 4     |
| 52 | 311517104054       | Vaishali R            | 4     | 4     | 3     | 4     | 4     | 4     |
| 53 | 311517104055       | Vijayalakshmy K R     | 4     | 2     | 4     | 3     | 4     | 4     |
| 54 | 311517104056       | Wasim Akram A         | 4     | 3     | 3     | 4     | 3     | 3     |
|    | Line of another or | Total                 | 191   | 178   | 184   | 189   | 194   | 186   |
|    |                    | Percentage            | 88.43 | 82.41 | 85.19 | 87.50 | 89.81 | 86.11 |
|    |                    | Count of Very Good    | 36    | 28    | 30    | 32    | 37    | 33    |
|    |                    | Count of Good         | 13    | 17    | 19    | 18    | 14    | 14    |
|    |                    | Count of Satisfactory | 3     | 6     | 2     | 3     | 1     | 5     |
|    |                    | Count of Fair         | 2     | 3     | 3     | 1     | 2     | 2     |

Target value -70% Percentage of Student's feedback is above the target (70%). However action will be taken

for improvement/enhancement