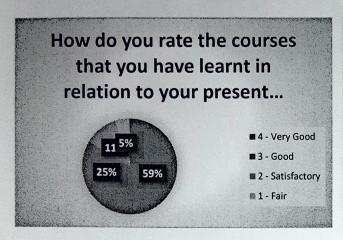

### Dept: Computer Science and Engineering

| P1 | How do you rate relevance and sequence of the courses in relation to the program?         |
|----|-------------------------------------------------------------------------------------------|
| P2 | How do you rate the competencies in relation to the course content?                       |
| P3 | How do you rate the offering of the electives in relation to the advanced technology?     |
| P4 | How do you rate the experiments in terms of their relevance to the real time application? |
| P5 | How do you rate the courses that you have learnt in relation to your present job?         |

#### Number of Alumni:

61

|        |                                                                                              |                  | No. of Alumni opted |                         |          |  |
|--------|----------------------------------------------------------------------------------------------|------------------|---------------------|-------------------------|----------|--|
| S. No. | Parameter                                                                                    | 4 - Very<br>Good | 3 - Good            | 2 -<br>Satisfact<br>ory | 1 - Fair |  |
| 1      | P1-How do you rate relevance and sequence of the courses in relation to the program?         | 38               | 19                  | 2                       | 2        |  |
| 2      | P2-How do you rate the competencies in relation to the course content?                       | 27               | 26                  | 7                       | 1        |  |
| 3      | P3-How do you rate the offering of the electives in relation to the advanced technology?     | 27               | 23                  | 10                      | 1        |  |
| 4      | P4-How do you rate the experiments in terms of their relevance to the real time application? | 28               | 23                  | 8                       | 2        |  |
| 5      | P5-How do you rate the courses that you have learnt in relation to your present job?         | 36               | 15                  | 7                       | 3        |  |
|        | Overall                                                                                      | 156              | 106                 | 34                      | 9        |  |