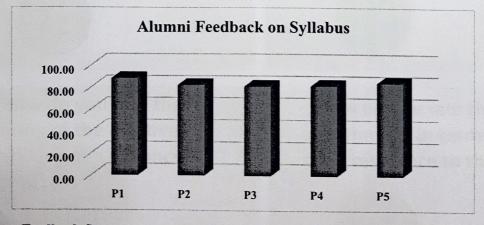

#### Number of Alumni:

61

|        |                                                                                              |                  | No. of Alumni opted |                         |          |  |
|--------|----------------------------------------------------------------------------------------------|------------------|---------------------|-------------------------|----------|--|
| S. No. | Parameter                                                                                    | 4 - Very<br>Good | 3 - Good            | 2 -<br>Satisfact<br>ory | 1 - Fair |  |
| 1      | P1-How do you rate relevance and sequence of the courses in relation to the program?         | 38               | 19                  | 2                       | 2        |  |
| 2      | P2-How do you rate the competencies in relation to the course content?                       | 27               | 26                  | 7                       | 1        |  |
| 3      | P3-How do you rate the offering of the electives in relation to the advanced technology?     | 27               | 23                  | 10                      | 1        |  |
| 4      | P4-How do you rate the experiments in terms of their relevance to the real time application? | 28               | 23                  | 8                       | 2        |  |
| 5      | P5-How do you rate the courses that you have learnt in relation to your present job?         | 36               | 15                  | 7                       | 3        |  |
|        | Overall                                                                                      | 156              | 106                 | 34                      | 9        |  |