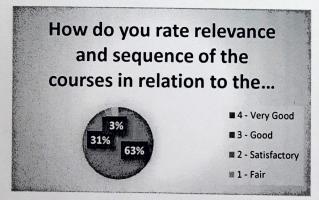

#### Number of Alumni:

61

|        |                                                                                              |                  | No. of Alumni opted |                         |          |  |
|--------|----------------------------------------------------------------------------------------------|------------------|---------------------|-------------------------|----------|--|
| S. No. | Parameter                                                                                    | 4 - Very<br>Good | 3 - Good            | 2 -<br>Satisfact<br>ory | 1 - Fair |  |
| 1      | P1-How do you rate relevance and sequence of the courses in relation to the program?         | 38               | 19                  | 2                       | 2        |  |
| 2      | P2-How do you rate the competencies in relation to the course content?                       | 27               | 26                  | 7                       | 1        |  |
| 3      | P3-How do you rate the offering of the electives in relation to the advanced technology?     | 27               | 23                  | 10                      | 1        |  |
| 4      | P4-How do you rate the experiments in terms of their relevance to the real time application? | 28               | 23                  | 8                       | 2        |  |
| 5      | P5-How do you rate the courses that you have learnt in relation to your present job?         | 36               | 15                  | 7                       | 3        |  |
|        | Overall                                                                                      | 156              | 106                 | 34                      | 9        |  |