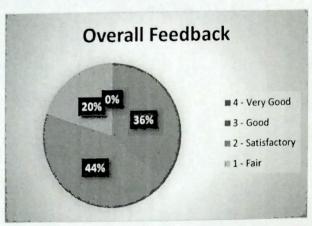

## Meenakshi Sundarararajan Engineering College Employer's Feedback on Syllabus Academic Year: 2020-21

**Dept: Computer Science and Engineering** 

| P1 | Whether the Curriculum is effective for the students in developing innovative thinking? |
|----|-----------------------------------------------------------------------------------------|
| P2 | Is the curriculum adequate for the students to become entrepreneurs?                    |
| Р3 | Is the Curriculum and syllabus relevant for employability?                              |
| P4 | Is the syllabus compatible with the real world problems?                                |
| P5 | Whether the syllabus meets the industry standards?                                      |

| S. No | Name of the Company            | P1    | P2    | P3    | P4    | P5    |
|-------|--------------------------------|-------|-------|-------|-------|-------|
| ,     | Sirius Computer Solutions Pvt. |       |       |       |       |       |
| 1     | Ltd.                           | 4     | 2     | 3     | 3     | 3     |
| 2     | Aivirex Innovations LLP        | 3     | 4     | 3     | 4     | 4     |
| 3     | Purim Technologies             | 3     | 4     | 3     | 4     | 3     |
| 4     | BigThink Code                  | 4     | 3     | 4     | 3     | 4     |
| 5     | EY GDS India                   | 2     | 2     | 3     | 2     | 2     |
|       | Total                          | 16    | 15    | 16    | 16    | 16    |
|       | Percentage                     | 80.00 | 75.00 | 80.00 | 80.00 | 80.00 |
|       | Count of Very Good             | 2     | 2     | 1     | 2     | 2     |
|       | Count of Good                  | 2     | 1     | 4     | 2     | 2     |
|       | Count of Satisfactory          | 1     | 2     | 0     | 1     | 1     |
|       | Count of Fair                  | 0     | 0     | 0     | 0     | 0     |

# Meenakshi Sundarararajan Engineering College **Employer's Feedback on Syllabus**

Academic Year: 2020-21

**Dept: Computer Science and Engineering Number of Employers:** 

5

|        |                                                                                            |                  | No. of Employers opted |                  |          |  |  |  |  |
|--------|--------------------------------------------------------------------------------------------|------------------|------------------------|------------------|----------|--|--|--|--|
| S. No. | Parameter                                                                                  | 4 - Very<br>Good | 3 - Good               | 2 -<br>Satisfact | 1 - Fair |  |  |  |  |
| 1      | P1-Whether the Curriculum is effective for the students in developing innovative thinking? | 2                | 2                      | 1                | 0        |  |  |  |  |
| 2      | P2-Is the curriculum adequate for the students to become entrepreneurs?                    | 2                | 1                      | 2                | 0        |  |  |  |  |
| 3      | P3-Is the Curriculum and syllabus relevant for employability?                              | 1                | 4                      | 0                | 0        |  |  |  |  |
| 4      | P4-Is the syllabus compatible with the real world problems?                                | 2                | 2                      | 1                | 0        |  |  |  |  |
| 5      | P5-Whether the syllabus meets the industry standards?                                      | 2                | 2                      | 1                | 0        |  |  |  |  |
|        | Overall                                                                                    | 9                | 11                     | 5                | 0        |  |  |  |  |