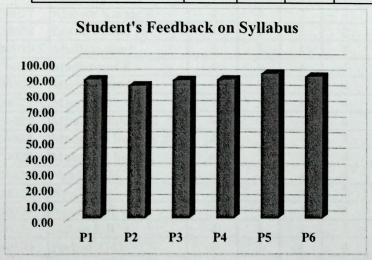

### Meenakshi Sundarararajan Engineering College Student's Feedback on Syllabus Academic Year: 2020-21

Dept: III Year CSE

| Pl | Whether Course objectives are clear?                                            |
|----|---------------------------------------------------------------------------------|
| P2 | Whether Syllabus is career oriented?                                            |
| P3 | Whether the course is well structured to achieve course outcomes?               |
| P4 | Do you feel that the content will help in your higher education or employment?  |
| P5 | Are the prescribed text books/reference books standard and related to syllabus? |
| P6 | Whether the syllabus is covered with industry standards?                        |

| S. No | Register Number | Name of the Student | PI | P2  | P3 | P4 | P5 | P6 |
|-------|-----------------|---------------------|----|-----|----|----|----|----|
| 1     | 311518104001    | Aadithya            | 4  | 4   | 4  | 4  | 4  | 4  |
| 2     | 311518104002    | L.Abijith           | 3  | 3   | 4  | 4  | 4  | 3  |
| 3     | 311518104003    | Ackshaya. R         | 4  | 3   | 4  | 4  | 4  | 3  |
| 4     | 311518104004    | Akshayaa            | 3  | 2   | 4  | 4  | 4  | 4  |
| 5     | 311518104005    | Anjali.A            | 4  | 4   | 4  | 4  | 3  | 3  |
| 6     | 311518104006    | Anusree, M          | 2  | 3   | 3  | 4  | 4  | 4  |
| 7     | 311518104007    | Arikrishnan A       | 4  | 4   | 4  | 4  | 4  | 2  |
| 8     | 311518104008    | Arvind Prasanth     | 3  | 4   | 4  | 3  | 4  | 4  |
| 9     | 311518104009    | Ashwin.D            | 4  | 3   | 1  | 4  | 3  | 4  |
| 10    | 311518104010    | Balaji              | 4  | 4   | 3  | 4  | 4  | 4  |
| 11    | 311518104011    | D.Divakar           | 4  | 3   | 3  | 2  | 4  | 4  |
| 12    | 311518104012    | Divya. E            | 4  | 4   | 4  | 4  | 4  | 2  |
| 13    | 311518104013    | Divya Lakshmi R     | 4  | 4   | 3  | 4  | 4  | 4  |
| 14    | 311518104014    | Gopinath S          | 4  | 3   | 4  | 3  | 3  | 4  |
| 15    | 311518104015    | Hari kishan. J      | 4  | 3   | 4  | 4  | 3  | 2  |
| 16    | 311518104016    | Infant Macreen M    | 4  | 4   | 3  | 4  | 4  | 4  |
| 17    | 311518104017    | Jaishreenithi       | 3  | 3   | 4  | 4  | 4  | 4  |
| 18    | 311518104018    | M.Kabhish           | 4  | 4   | 3  | 3  | 4  | 4  |
| 19    | 311518104019    | Keerthika S         | 4  | 4   | 4  | 3  | 3  | 3  |
| 20    | 311518104020    | Kesavan M           | 4  | 4   | 4  | 4  | 4  | 4  |
| 21    | 311518104021    | Kowshik K           | 4  | 4   | 3  | 4  | 4  | 4  |
| 22    | 311518104022    | Mohammed Ayaan      | 4  | 4   | 4  | 3  | 4  | 3  |
| 23    | 311518104023    | B.Monika vardhini   | 1  | 3   | 3  | 4  | 3  | 4  |
| 24    | 311518104024    | S.Monisha           | 4  | 4   | 4  | 4  | 4  | 4  |
| 25    | 311518104025    | Manish Balaji.M     | 2  | 3   | 3  | 4  | 3  | 4  |
| 26    | 311518104026    | Murali Prasadh      | 3  | 4   | 4  | 4  | 4  | 3  |
| 27    | 311518104027    | Nachiappan.RM       | 4  | 3   | 4  | 4  | 4  | 4  |
| 28    | 311518104028    | G.Nishanthini       | 4  | 4   | 4  | 4  | 2  | 4  |
| 29    | 311518104029    | T.Nivetha           | 4  | 4   | 2  | 4  | 4  | 4  |
| 30    | 311518104030    | R.Prakruthya        | 4  | 4   | 2  | 2  | 4  | 4  |
| 31    | 311518104031    | Praveenkumar        | 3  | 4   | 4  | 1  | 3  | 4  |
| 32    | 311518104032    | V. Priyadarshini    | 4  | 4   | 4  | 3  | 4  | 4  |
| 33    | 311518104033    | S Rahul             | 24 | . 3 | 4  | 3  | 4  | 4  |
| 34    | 311518104034    | Rishikesh           | 4  | M3/ | 4  | 3  | 4  | 4  |
| 35    | 311518104036    | Sagar.P             | 03 | 4   | 2  | 3  | 4  | 3  |

PRINCIPAL

|              | Count of Fair         | 1                                   | 3                                     | 1                                             | 1                                                 | 0                                                     | 1                                                         |
|--------------|-----------------------|-------------------------------------|---------------------------------------|-----------------------------------------------|---------------------------------------------------|-------------------------------------------------------|-----------------------------------------------------------|
|              | Count of Satisfactory | 4                                   | 4                                     | 4                                             | 3                                                 | 3                                                     | 4                                                         |
|              | Count of Good         | 15                                  | 18                                    | 16                                            | 17                                                | 11                                                    | 10                                                        |
|              | Count of Very Good    | 37                                  | 32                                    | 36                                            | 36                                                | 43                                                    | 42                                                        |
|              | Percentage            | 88.60                               | 84.65                                 | 88.16                                         | 88.60                                             | 92.54                                                 | 90.79                                                     |
|              | Total                 | 202                                 | 193                                   | 201                                           | 202                                               | 211                                                   | 207                                                       |
| 311518104701 | S.K.Ismath            | 3                                   | 2                                     | 3                                             | 4                                                 | 4                                                     | 4                                                         |
| 311518104302 | T.sudharsan           | 3                                   | 3                                     | 4                                             | 4                                                 | 4                                                     | 3                                                         |
| 311518104301 | Sathiya Narayanan.G   | 4                                   | 2                                     | 4                                             | 3                                                 | 4                                                     | 4                                                         |
| 311518104055 | Yogeshwaran A         | 3                                   | 4                                     | 3                                             | 4                                                 | 2                                                     | 1                                                         |
| 311518104054 | Yaser S               | 4                                   | 4                                     | 3                                             | 4                                                 | 4                                                     | 4                                                         |
| 311518104053 | P.Vishnu Priya        | 4                                   | 4                                     | 4                                             | 3                                                 | 4                                                     | 4                                                         |
| 311518104052 | Vinishri.G            | 3                                   | 4                                     | 4                                             | 4                                                 | 4                                                     | 4                                                         |
| 311518104051 | R.Vaishnavii          | 3                                   | 3                                     | 4                                             | 4                                                 | 4                                                     | 4                                                         |
| 311518104050 | Swetha.U              | 4                                   | 2                                     | 4                                             | 4                                                 | 4                                                     | 4                                                         |
| 311518104049 | Swetha                | 3                                   | 4                                     | 4                                             | 4                                                 | 2                                                     | 4                                                         |
| 311518104048 | C.Steve Rixon         | 2                                   | 3                                     | 4                                             | 4                                                 | 4                                                     | 3                                                         |
| 311518104047 | Srividhya Arunachalam | 2                                   | 1                                     | 4                                             | 4                                                 | 3                                                     | 4                                                         |
| 311518104046 | Sri Tejasuwani        | 4                                   | 3                                     | 4                                             | 3                                                 | 3                                                     | 2                                                         |
| 311518104045 | S.Srinithi            | 4                                   | 4                                     | 3                                             | 4                                                 | 3                                                     | 4                                                         |
| 311518104044 | Sivamanikandan S      | 4                                   | 4                                     | 3                                             | 3                                                 | 4                                                     | 4                                                         |
| 311518104043 | Shruthi, S            | 3                                   | 1                                     | 3                                             | 3                                                 | 4                                                     | 4                                                         |
| 311518104042 | Shivamalar.s          | 4                                   | 4                                     | 3                                             | 4                                                 | 4                                                     | 4                                                         |
| 311518104041 | Sarann.B              | 4                                   | 4                                     | 4                                             | 3                                                 | 4                                                     | 4                                                         |
| 311518104040 | V.Santhosh            | 4                                   | 3                                     | 4                                             | 4                                                 | 4                                                     | 3                                                         |
| 311518104039 | Sanjaykumar.N         | 3                                   | 4                                     | 4                                             | 3                                                 | 4                                                     | 4                                                         |
| 311518104038 | Sanghamithra R        | 4                                   | 4                                     | 4                                             | 3                                                 | 4                                                     | 4                                                         |
| 311518104037 |                       | 4                                   | 1                                     | 2                                             | 2                                                 | 4                                                     | -                                                         |
| 3            | 11518104037           | 11518104037 Saikrishna Thiwakar R K | 11518104037 Saikrishna Thiwakar R K 4 | 11518104037   Saikrishna Thiwakar R K   4   1 | 11518104037   Saikrishna Thiwakar R K   4   1   2 | 11518104037   Saikrishna Thiwakar R K   4   1   2   2 | 11518104037   Saikrishna Thiwakar R K   4   1   2   2   4 |

Target value - 70%

Percentage of Student's feedback is above the target (70%). However action will be taken for improvement/enhancement