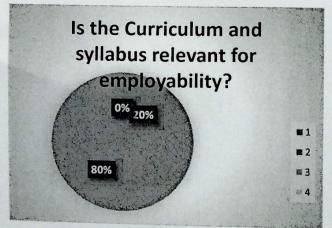

## Meenakshi Sundarararajan Engineering College Employer's Feedback on Syllabus Academic Year: 2020-21

**Dept: Computer Science and Engineering** 

| P1 | Whether the Curriculum is effective for the students in developing innovative thinking? |
|----|-----------------------------------------------------------------------------------------|
| P2 | Is the curriculum adequate for the students to become entrepreneurs?                    |
| Р3 | Is the Curriculum and syllabus relevant for employability?                              |
| P4 | Is the syllabus compatible with the real world problems?                                |
| P5 | Whether the syllabus meets the industry standards?                                      |

| S. No | Name of the Company            | P1    | P2    | P3    | P4    | P5    |
|-------|--------------------------------|-------|-------|-------|-------|-------|
| ,     | Sirius Computer Solutions Pvt. |       |       |       |       |       |
| 1     | Ltd.                           | 4     | 2     | 3     | 3     | 3     |
| 2     | Aivirex Innovations LLP        | 3     | 4     | 3     | 4     | 4     |
| 3     | Purim Technologies             | 3     | 4     | 3     | 4     | 3     |
| 4     | BigThink Code                  | 4     | 3     | 4     | 3     | 4     |
| 5     | EY GDS India                   | 2     | 2     | 3     | 2     | 2     |
|       | Total                          | 16    | 15    | 16    | 16    | 16    |
|       | Percentage                     | 80.00 | 75.00 | 80.00 | 80.00 | 80.00 |
|       | Count of Very Good             | 2     | 2     | 1     | 2     | 2     |
|       | Count of Good                  | 2     | 1     | 4     | 2     | 2     |
|       | Count of Satisfactory          | 1     | 2     | 0     | 1     | 1     |
|       | Count of Fair                  | 0     | 0     | 0     | 0     | 0     |

# Meenakshi Sundarararajan Engineering College **Employer's Feedback on Syllabus**

Academic Year: 2020-21

**Dept: Computer Science and Engineering Number of Employers:** 

5

|        |                                                                                            |                  | No. of Employers opted |                  |          |  |  |  |  |
|--------|--------------------------------------------------------------------------------------------|------------------|------------------------|------------------|----------|--|--|--|--|
| S. No. | Parameter                                                                                  | 4 - Very<br>Good | 3 - Good               | 2 -<br>Satisfact | 1 - Fair |  |  |  |  |
| 1      | P1-Whether the Curriculum is effective for the students in developing innovative thinking? | 2                | 2                      | 1                | 0        |  |  |  |  |
| 2      | P2-Is the curriculum adequate for the students to become entrepreneurs?                    | 2                | 1                      | 2                | 0        |  |  |  |  |
| 3      | P3-Is the Curriculum and syllabus relevant for employability?                              | 1                | 4                      | 0                | 0        |  |  |  |  |
| 4      | P4-Is the syllabus compatible with the real world problems?                                | 2                | 2                      | 1                | 0        |  |  |  |  |
| 5      | P5-Whether the syllabus meets the industry standards?                                      | 2                | 2                      | 1                | 0        |  |  |  |  |
|        | Overall                                                                                    | 9                | 11                     | 5                | 0        |  |  |  |  |