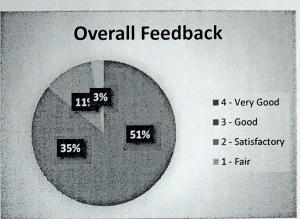

#### Number of Alumni:

61

|        |                                                                                              |                  | No. of Alumni opted |                         |          |  |
|--------|----------------------------------------------------------------------------------------------|------------------|---------------------|-------------------------|----------|--|
| S. No. | Parameter                                                                                    | 4 - Very<br>Good | 3 - Good            | 2 -<br>Satisfact<br>ory | 1 - Fair |  |
| 1      | P1-How do you rate relevance and sequence of the courses in relation to the program?         | 38               | 19                  | 2                       | 2        |  |
| 2      | P2-How do you rate the competencies in relation to the course content?                       | 27               | 26                  | 7                       | 1        |  |
| 3      | P3-How do you rate the offering of the electives in relation to the advanced technology?     | 27               | 23                  | 10                      | 1        |  |
| 4      | P4-How do you rate the experiments in terms of their relevance to the real time application? | 28               | 23                  | 8                       | 2        |  |
| 5      | P5-How do you rate the courses that you have learnt in relation to your present job?         | 36               | 15                  | 7                       | 3        |  |
|        | Overall                                                                                      | 156              | 106                 | 34                      | 9        |  |