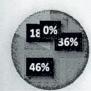

# Is the depth of the course content adequate to achieve significant...

- 4 Very Good
- 3 Good
- 2 Satisfactory
- 1 Fair