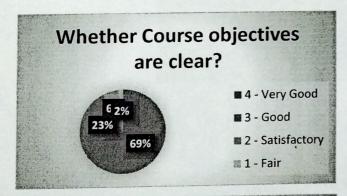

|              |                                                                                    | No. of Students opted |          |                  |          |  |  |  |
|--------------|------------------------------------------------------------------------------------|-----------------------|----------|------------------|----------|--|--|--|
| S. No. 1 2 3 | Parameter                                                                          | 4 - Very<br>Good      | 3 - Good | 2 -<br>Satisfact | 1 - Fair |  |  |  |
| 1            | P1-Whether Course objectives are clear?                                            | 160                   | 54       | 14               | 4        |  |  |  |
| 2            | P2-Whether Syllabus is career oriented?                                            | 143                   | 66       | 16               | 7        |  |  |  |
|              | P3-Whether the course is well structured to achieve course outcomes?               | 138                   | 71       | 18               | 5        |  |  |  |
| 4            | P4-Do you feel that the content will help in your higher education or employment?  | 143                   | 71       | 15               | 3        |  |  |  |
| 5            | P5-Are the prescribed text books/reference books standard and related to syllabus? | 158                   | 57       | 11               | 6        |  |  |  |
| 6            | P6-Whether the syllabus is covered with industry standards?                        | 153                   | 58       | 17               | 4        |  |  |  |
|              | Overall                                                                            | 895                   | 377      | 91               | 29       |  |  |  |