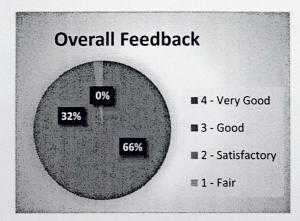

### Meenakshi Sundarararajan Engineering College Teacher's Feedback on Syllabus Academic Year: 2020-21

**Dept: Computer Science and Engineering** 

Number of Faculty members:

11

|           |                                                                                          | No. of Faculty Members opted |          |                         |          |  |  |  |
|-----------|------------------------------------------------------------------------------------------|------------------------------|----------|-------------------------|----------|--|--|--|
| S.<br>No. | Parameter                                                                                | 4 - Very<br>Good             | 3 - Good | 2 -<br>Satisfact<br>ory | 1 - Fair |  |  |  |
| 1         | P1-Are the objectives clearly indicated in the syllabus?                                 | 11                           | 0        | 0                       | 0        |  |  |  |
| 2         | P2-Is the course content related to the Textbooks/Reference materials?                   | 7                            | 4        | 0                       | 0        |  |  |  |
| 3         | P3-Is the syllabus designed to correlate between Theory and Practical?                   | 7                            | 4        | 0                       | 0        |  |  |  |
| 4         | P4-Are you able to complete the syllabus within the stipulated time?                     | 8                            | 3        | 0                       | 0        |  |  |  |
| 5         | P5-Does the syllabus cover modern & advanced topics?                                     | 5                            | 6        | 0                       | 0        |  |  |  |
| 6         | P6-Is the Curriculum and syllabus designed to improve Employability opportunity?         | 4                            | 5        | 2                       | 0        |  |  |  |
| 7         | P7-Is the depth of the course content adequate to achieve significant learning outcomes? | 5                            | 6        | 0                       | 0        |  |  |  |
| 8         | P8-Whether sufficient reference materials and books are available?                       | 11                           | 0        | 0                       | 0        |  |  |  |
|           | Overall                                                                                  | 58                           | 28       | 2                       | 0        |  |  |  |