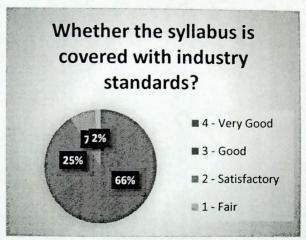

|              |                                                                                    | No. of Students opted |          |                  |          |  |  |  |
|--------------|------------------------------------------------------------------------------------|-----------------------|----------|------------------|----------|--|--|--|
| S. No. 1 2 3 | Parameter                                                                          | 4 - Very<br>Good      | 3 - Good | 2 -<br>Satisfact | 1 - Fair |  |  |  |
| 1            | P1-Whether Course objectives are clear?                                            | 160                   | 54       | 14               | 4        |  |  |  |
| 2            | P2-Whether Syllabus is career oriented?                                            | 143                   | 66       | 16               | 7        |  |  |  |
|              | P3-Whether the course is well structured to achieve course outcomes?               | 138                   | 71       | 18               | 5        |  |  |  |
| 4            | P4-Do you feel that the content will help in your higher education or employment?  | 143                   | 71       | 15               | 3        |  |  |  |
| 5            | P5-Are the prescribed text books/reference books standard and related to syllabus? | 158                   | 57       | 11               | 6        |  |  |  |
| 6            | P6-Whether the syllabus is covered with industry standards?                        | 153                   | 58       | 17               | 4        |  |  |  |
|              | Overall                                                                            | 895                   | 377      | 91               | 29       |  |  |  |