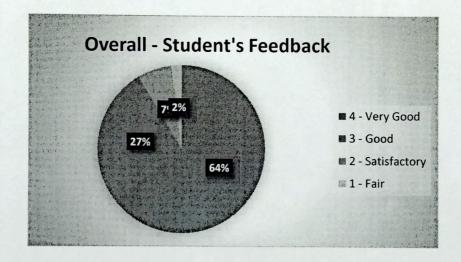

|              |                                                                                    | No. of Students opted |          |                  |          |  |  |  |
|--------------|------------------------------------------------------------------------------------|-----------------------|----------|------------------|----------|--|--|--|
| S. No. 1 2 3 | Parameter                                                                          | 4 - Very<br>Good      | 3 - Good | 2 -<br>Satisfact | 1 - Fair |  |  |  |
| 1            | P1-Whether Course objectives are clear?                                            | 160                   | 54       | 14               | 4        |  |  |  |
| 2            | P2-Whether Syllabus is career oriented?                                            | 143                   | 66       | 16               | 7        |  |  |  |
|              | P3-Whether the course is well structured to achieve course outcomes?               | 138                   | 71       | 18               | 5        |  |  |  |
| 4            | P4-Do you feel that the content will help in your higher education or employment?  | 143                   | 71       | 15               | 3        |  |  |  |
| 5            | P5-Are the prescribed text books/reference books standard and related to syllabus? | 158                   | 57       | 11               | 6        |  |  |  |
| 6            | P6-Whether the syllabus is covered with industry standards?                        | 153                   | 58       | 17               | 4        |  |  |  |
|              | Overall                                                                            | 895                   | 377      | 91               | 29       |  |  |  |