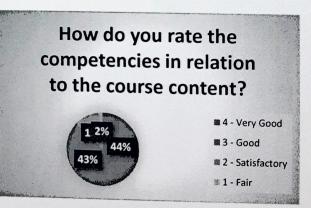

#### Number of Alumni:

61

|        |                                                                                              |                  | No. of Alumni opted |                         |          |  |
|--------|----------------------------------------------------------------------------------------------|------------------|---------------------|-------------------------|----------|--|
| S. No. | Parameter                                                                                    | 4 - Very<br>Good | 3 - Good            | 2 -<br>Satisfact<br>ory | 1 - Fair |  |
| 1      | P1-How do you rate relevance and sequence of the courses in relation to the program?         | 38               | 19                  | 2                       | 2        |  |
| 2      | P2-How do you rate the competencies in relation to the course content?                       | 27               | 26                  | 7                       | 1        |  |
| 3      | P3-How do you rate the offering of the electives in relation to the advanced technology?     | 27               | 23                  | 10                      | 1        |  |
| 4      | P4-How do you rate the experiments in terms of their relevance to the real time application? | 28               | 23                  | 8                       | 2        |  |
| 5      | P5-How do you rate the courses that you have learnt in relation to your present job?         | 36               | 15                  | 7                       | 3        |  |
|        | Overall                                                                                      | 156              | 106                 | 34                      | 9        |  |