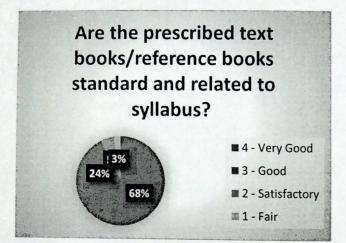

|              |                                                                                    | No. of Students opted |          |                  |          |  |  |  |
|--------------|------------------------------------------------------------------------------------|-----------------------|----------|------------------|----------|--|--|--|
| S. No. 1 2 3 | Parameter                                                                          | 4 - Very<br>Good      | 3 - Good | 2 -<br>Satisfact | 1 - Fair |  |  |  |
| 1            | P1-Whether Course objectives are clear?                                            | 160                   | 54       | 14               | 4        |  |  |  |
| 2            | P2-Whether Syllabus is career oriented?                                            | 143                   | 66       | 16               | 7        |  |  |  |
|              | P3-Whether the course is well structured to achieve course outcomes?               | 138                   | 71       | 18               | 5        |  |  |  |
| 4            | P4-Do you feel that the content will help in your higher education or employment?  | 143                   | 71       | 15               | 3        |  |  |  |
| 5            | P5-Are the prescribed text books/reference books standard and related to syllabus? | 158                   | 57       | 11               | 6        |  |  |  |
| 6            | P6-Whether the syllabus is covered with industry standards?                        | 153                   | 58       | 17               | 4        |  |  |  |
|              | Overall                                                                            | 895                   | 377      | 91               | 29       |  |  |  |